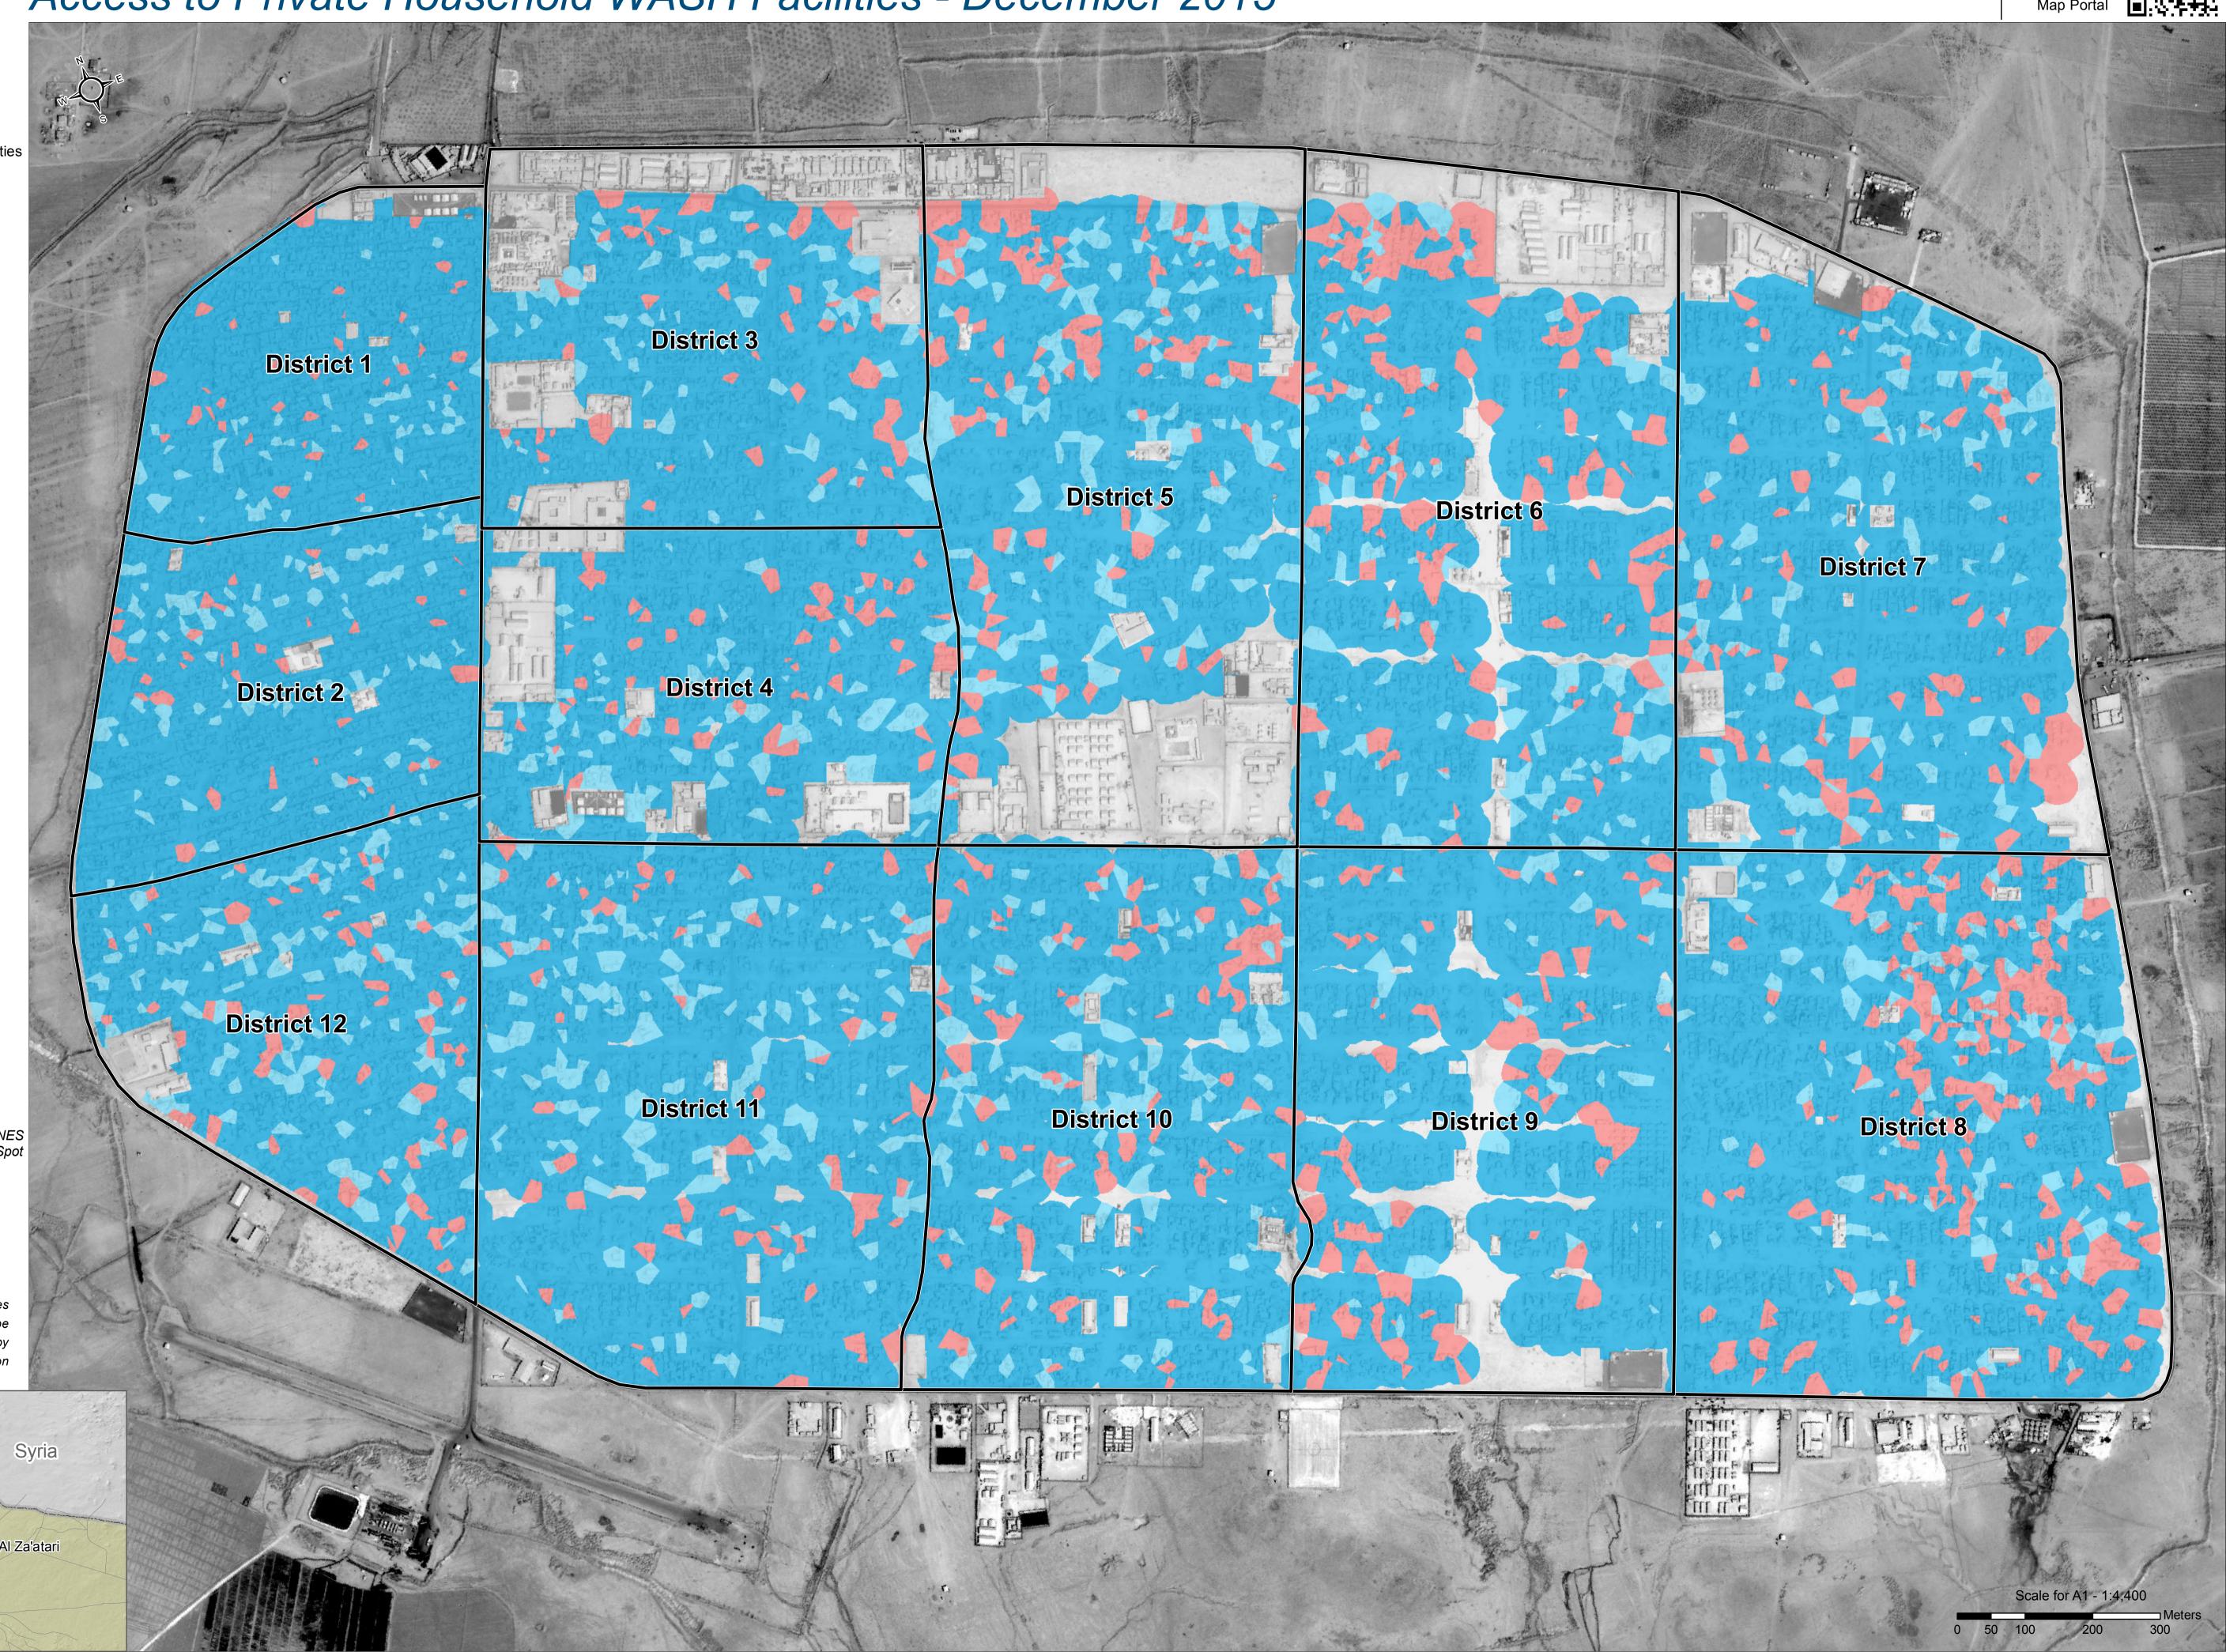

## Private Household WASH Facilities

Private Household WASH Facilities Access (District Level)

*Data Sources: Population Data - UNICEF / REACH Camp Boundaries - UNHCR* 

Satellite Acquisition Date: 12/10/2015 by Pleiades - Copyright CNES 2015 - Distribution Astrium Services / Spot Image

## **JORDAN - Al Za'atari Refugee Camp** Access to Private Household WASH Facilities - December 2015