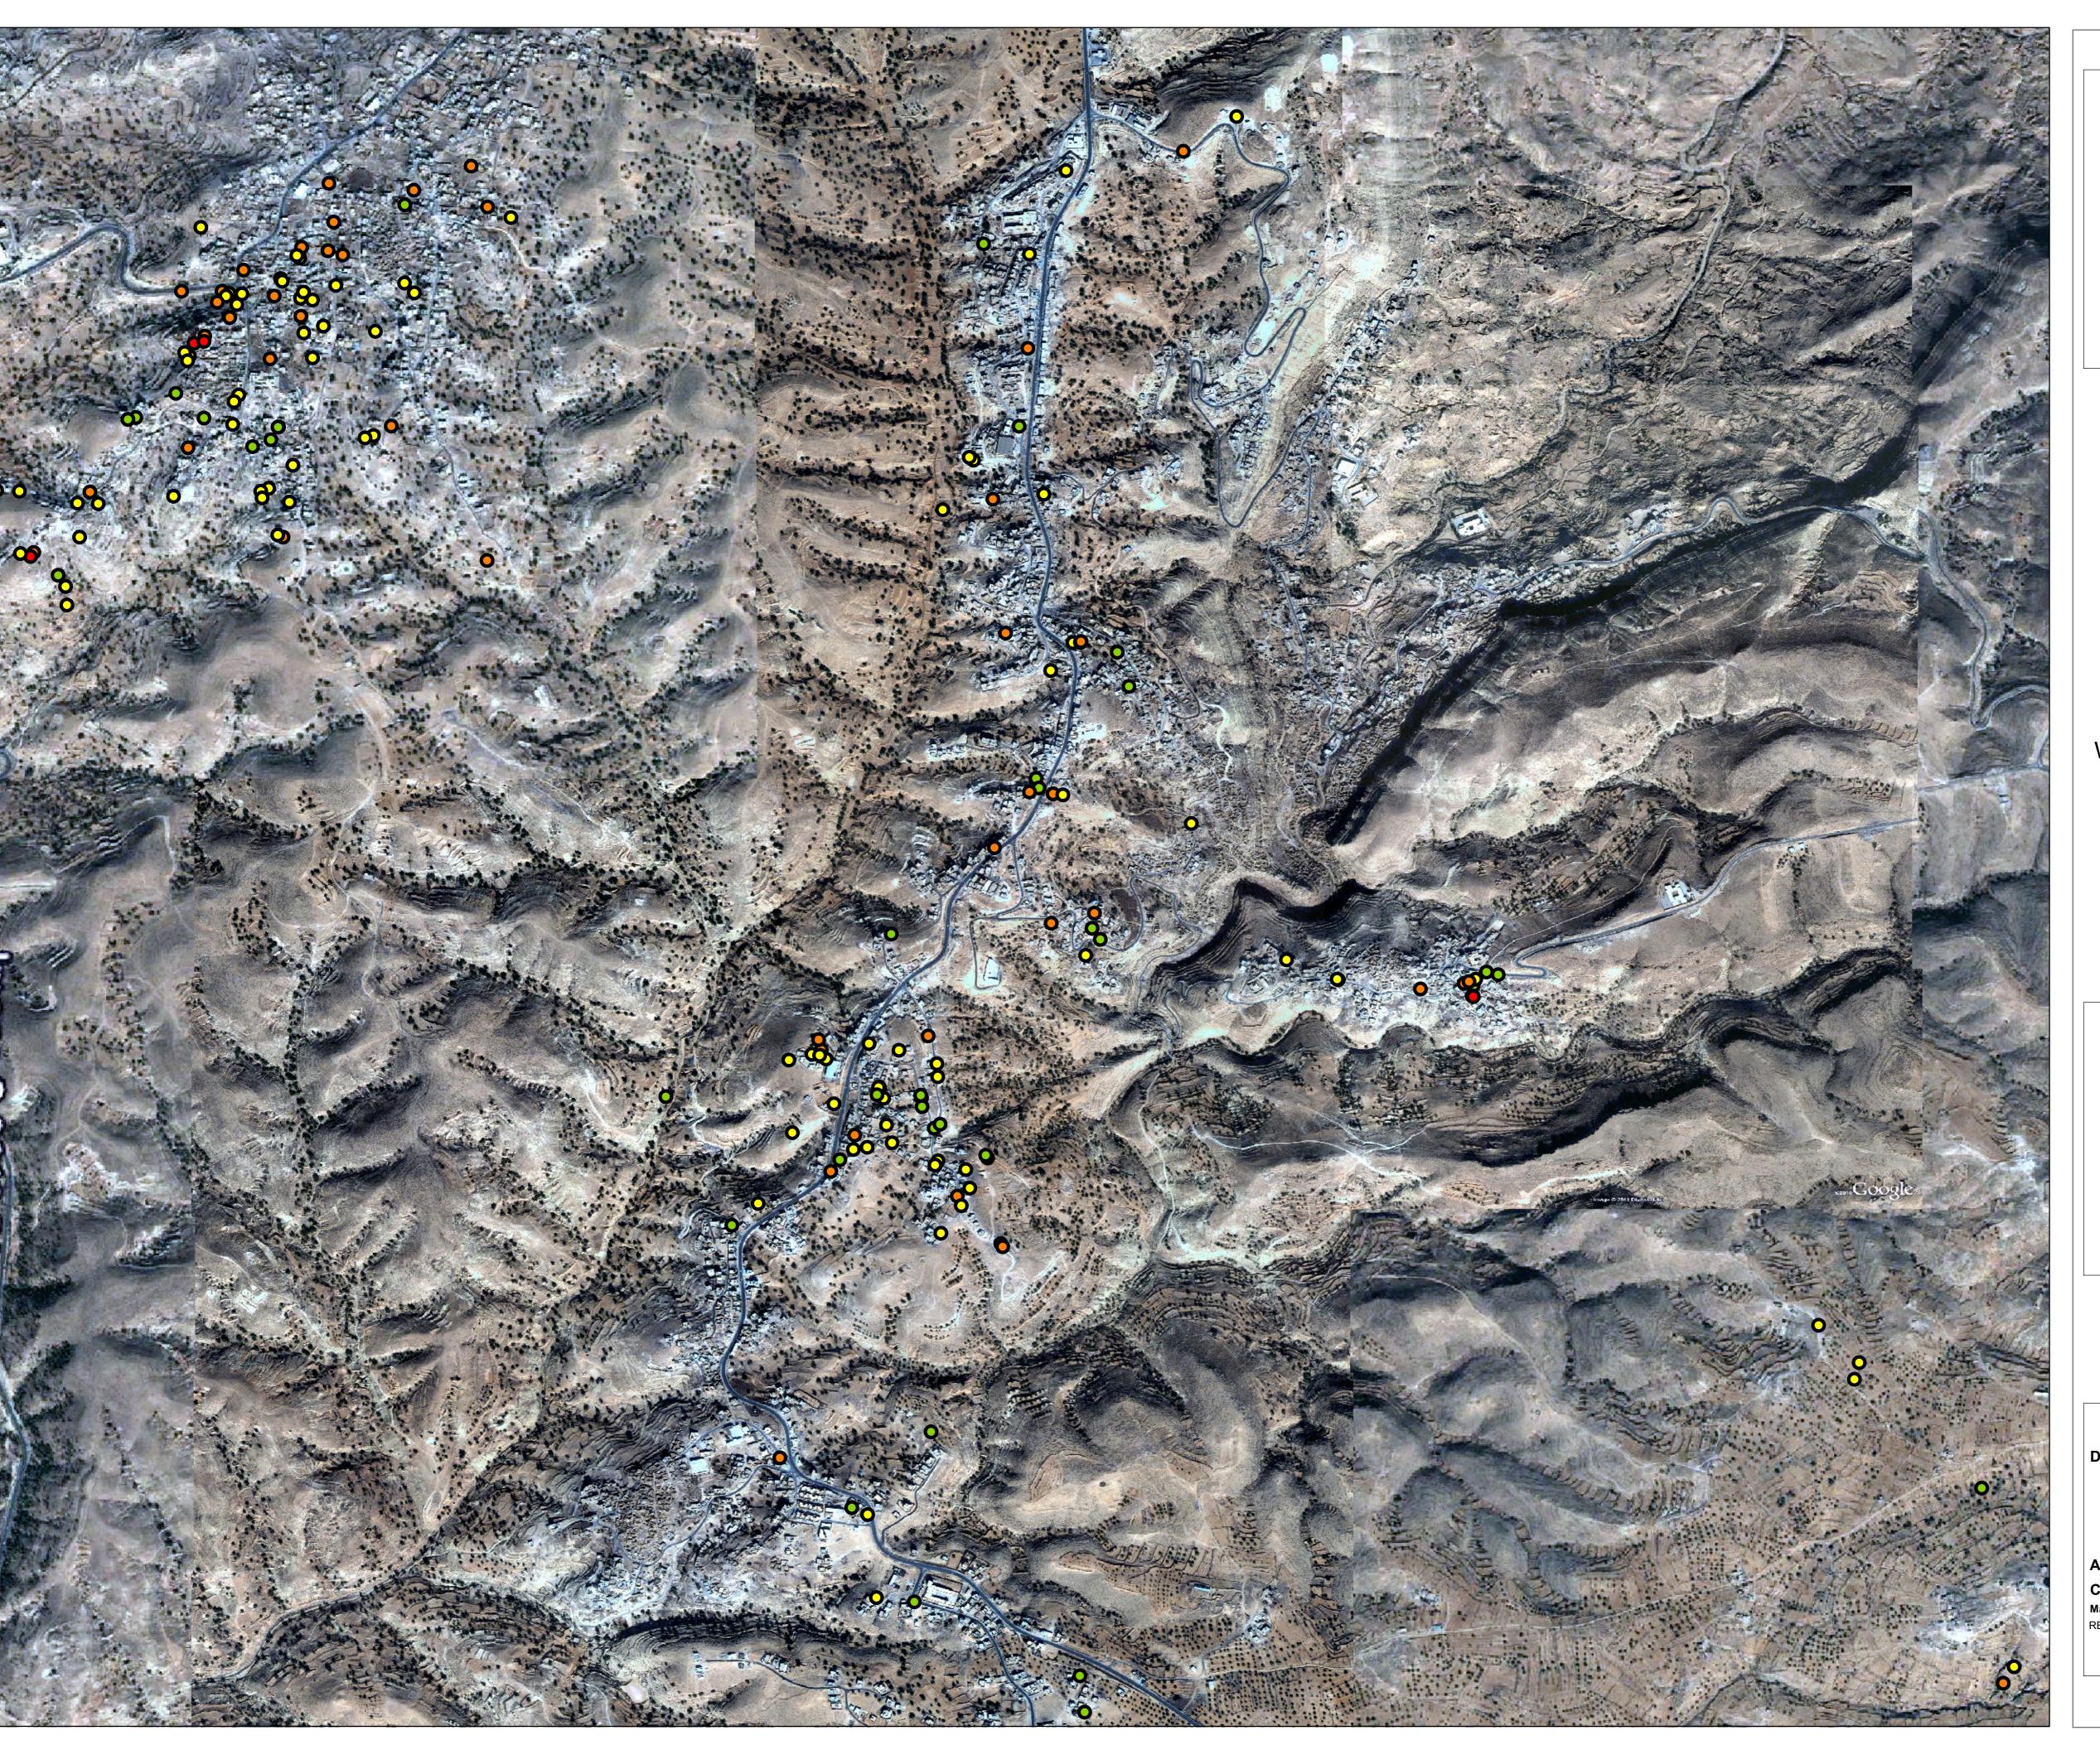

## AL-GALAA SHELTER ASSESSMENT

1<sup>st</sup> Version

11/27/2011

0.25 0.5 1 ki

Working map produced by REACH for humanitarian relief purposes only.

Note: Data contained on this map does not represent the opinion of any government or political body.

## Legend

## **Technical Shelter Assessment**

- Light Damages
- Medium Damages
- Heavy Damages
- 100% Damages House to rebuilt

## ACTED/REACH Mapping Unit

Data Sources:

Low Resolution Imagery:
Image acquisition date- 12 Nov 2004
Satellite image copyright -Google Earth Pro (2011)

Authors:

Contact Info:
Map Reference Id:
REACH.GL.UNHCRass