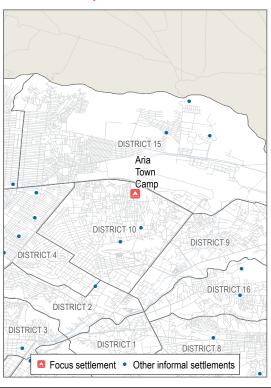

# **⅓**→ Displacement

Located in Kabul's central District 10, this small informal settlement is situated behind Aria Town. The land is privately owned, although residents are not required to pay rental fees. The entire population is Pashtun and all households have returned to Afghanistan from Pakistan.

## **Location Map**

**Informal Settlement Map** 