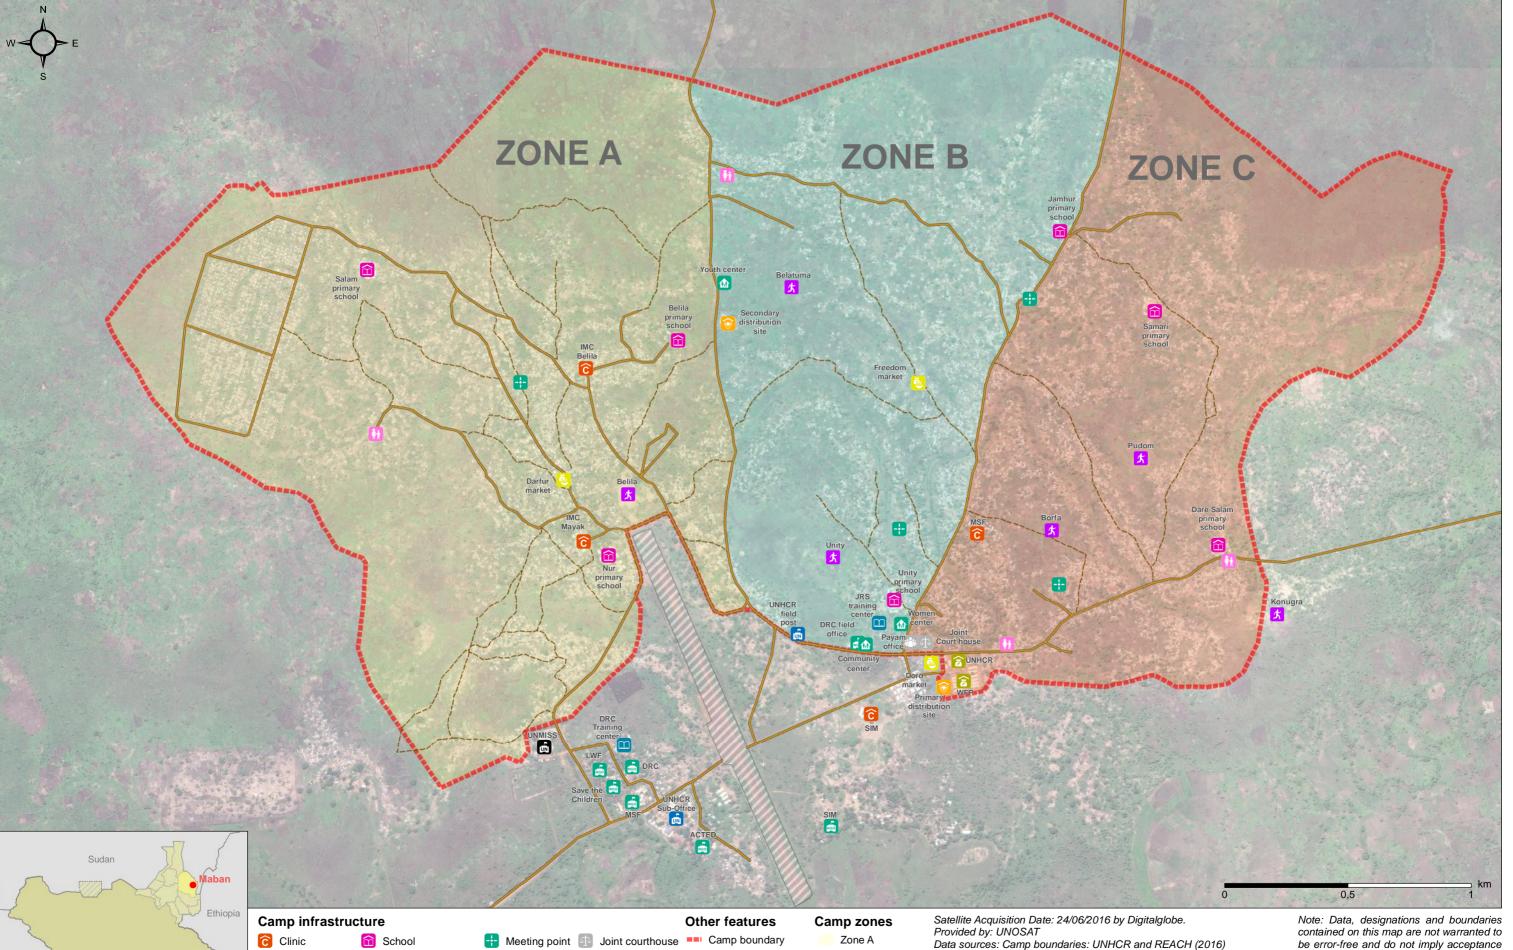

Market

Juba

■ UNHCR

Payam office

Football field

Training centre

ignition Site in Child activities area ignition Site in Child activities area ignition in Child activities are ignition in Child activiti

## SOUTH SUDAN - Upper Nile State, Maban County Doro Refugee Camp - General Infrastructure - As of 1 December 2016

Road with murram

Air strip

--- Road without murram Zone C

Zone B

REACH IMPACT Initiative of ACTED and UND

be error-free and do not imply acceptance by the REACH partners, associates, donors or any other stakeholder mentioned on this map.

File: REACH\_SSD\_Map\_UNHCR\_DoroCamp\_Infrastructure\_06Dec16 Contact: south.sudan@reach-initiative.org

Other camp features: REACH (2016)

Coordinate System: GCS WGS 1984