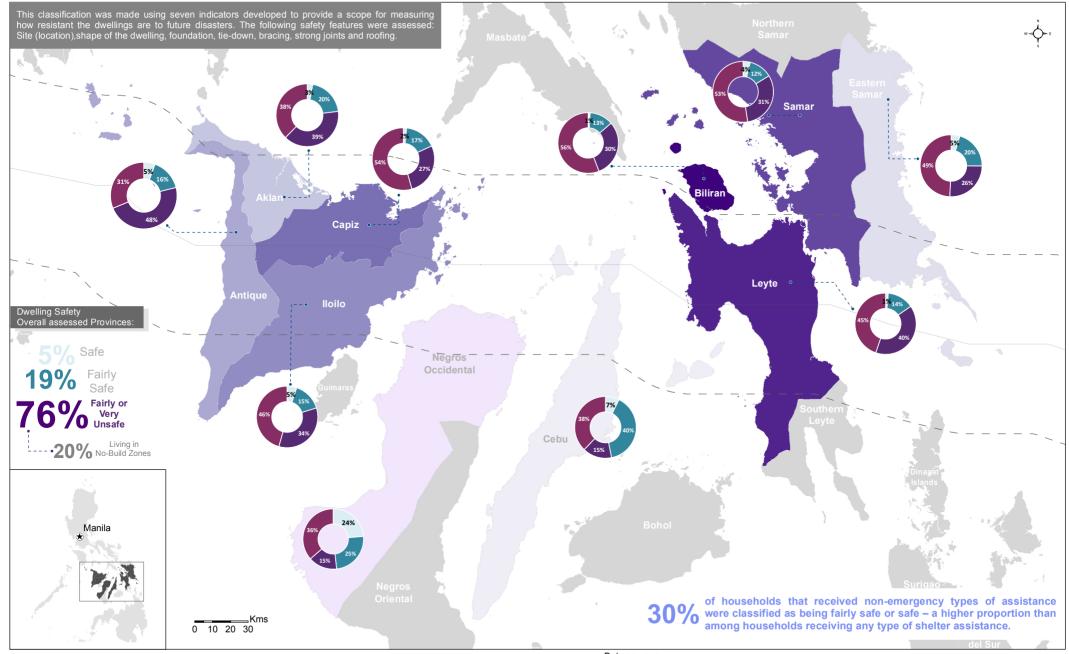

## **Philippines- Assessed Provinces**

Safety of Dwelling - According to the Shelter Cluster Recovery Guidelines

For Humanitarian Relief Purposes Only Production date: 05 September 2014

Percentage of Very Unsafe and Unsafe Dweling by province:

Dwelling Safety Classification

Distance of 50 Km from YolandaTyphoon Path

Data sources: National Boundaries: OCHA Damage Data: Reach Coordinate System: GCS WGS 1984

Contact: reach.mapping@impact-initiatives.org

File: REACH\_PHL\_Report\_ShelterClusterAssessment
SafetyLevels 05Sep2014 ENG

Note: Data, designations and boundaries contained on this map are not warranted to error-free and do not imply acceptance by the REACH partners, associated, donors mentioned on this map.