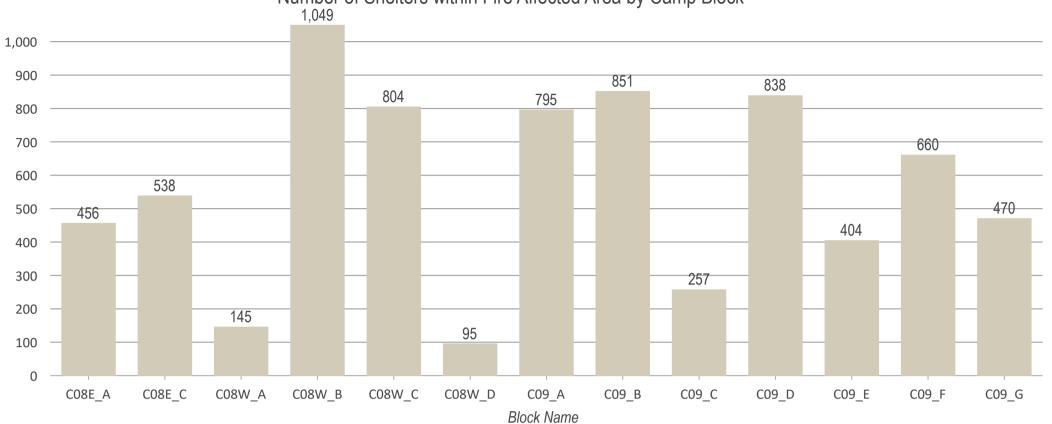

# BANGLADESH - Kutupalong Refugee Camps 8W, 8E, 9 Rapid Infrastructure Damage Overview from Fires, as of March 24

For Humanitarian Purpose Only Production Date: 24 March 2021

1,118
Tubewell-Handpumps
within fire affected area

1,424
Latrine cubicles within fire affected area

611

Bathing cubicles
within fire affected area

# Number of WASH Infrastructure points/blocks within Fire Affected Area by Facility Type