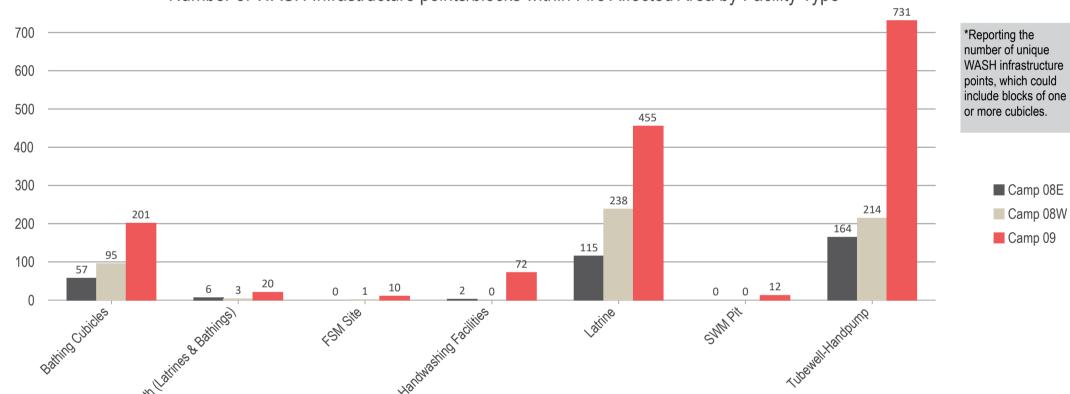

# Number of WASH Infrastructure points/blocks within Fire Affected Area by Block