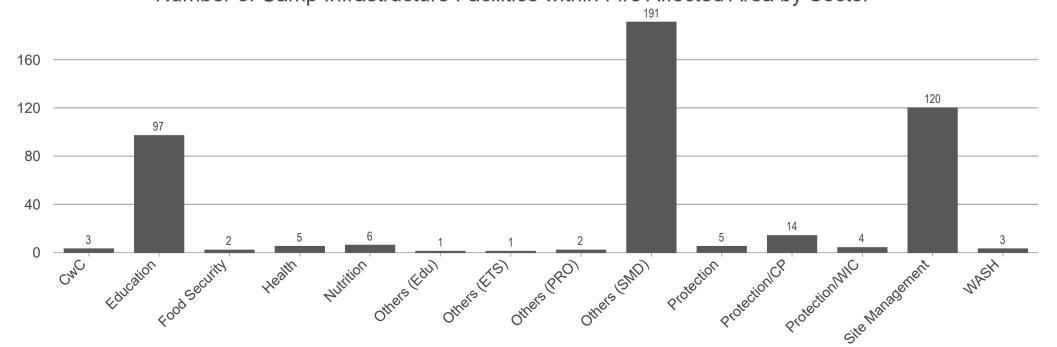

7,750 Shelters within fire affected zone, of which 4,146 within burned area\*

C08W\_A

C08W B

97 Education Facilities within fire affected area

C07 E

CAMP 08E

C08E\_C

C08E B

## **Burned Area Index Analysis**

Number of Camp Infrastructure Facilities within Fire Affected Area by Sector