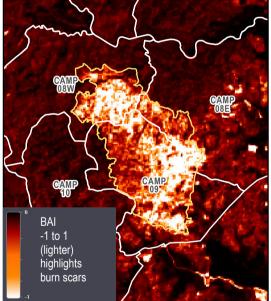

\*A Burned Area Index (BAI) analysis was conducted using Sentinel-2 satellite imagery to define the most severely impacted area within the fire zone.

In addition, a rapid infrastructure damage overview was conducted to provide a situational overview on the potential impact to the number of shelters, camp facilities, and WASH infrastructure.

Burned Area Index: REACH Initiative, 24 March 2021 Sentinel-2 Imagery: Sentinel-hub, 24 March 2021 Satellite data: BlackSky

Date: 24 March 2021 Copyright: © BlackSky 2021 Source: BlackSky

- Fire Affected Area
- Burned Area (Extracted from BAI)
- Camp Facilities within Fire Affected Area
  - WASH Infrastructure within Fire Affected Area
- Shelters within Fire Affected Area

## **Burned Area Index Analysis**

Number of Camp Infrastructure Facilities within Fire Affected Area by Sector