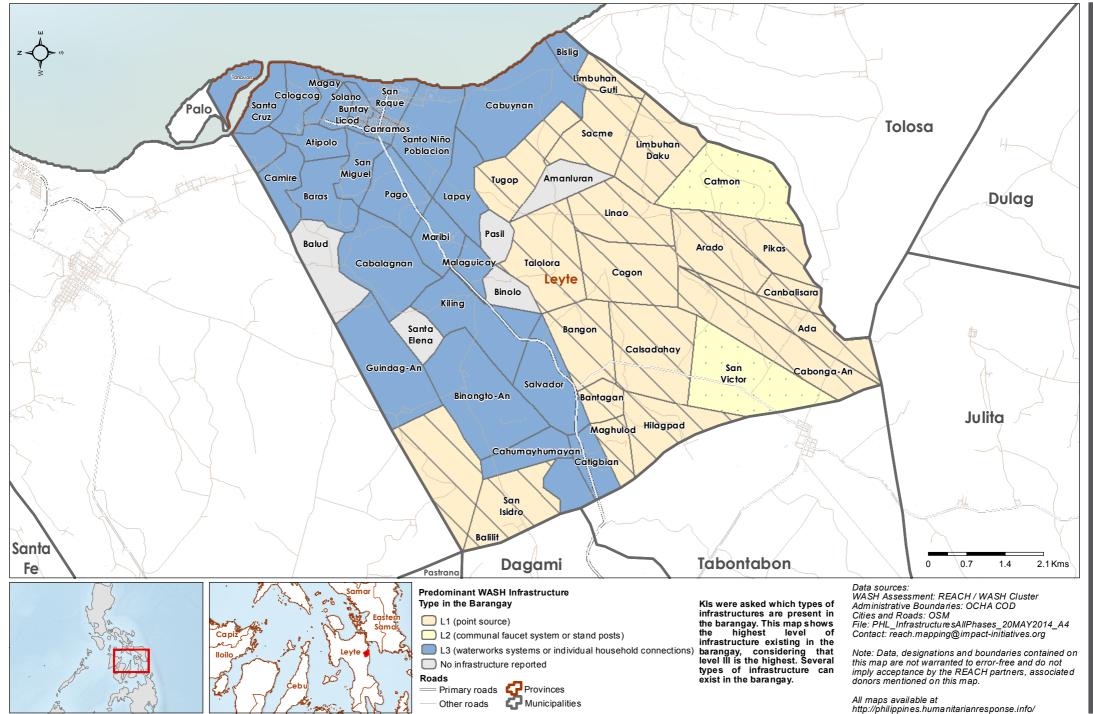

angay Assessment April 2014 - Actual Predominant WASH Infrastructure





Philippines - Hayian - Leyte Province - Santa Fe Municipality WASH Baseline Barangay Assessment April 2014 - Actual Predominant WASH Infrastructure





**Philippines - Hayian - Leyte Province - Tabango Municipality** WASH Baseline Barangay Assessment April 2014 - Actual Predominant WASH Infrastructure





#### Philippines - Hayian - Leyte Province - Tabontabon Municipality WASH Baseline Barangay Assessment April 2014 - Actual Predominant WASH Infrastructure





**C** Municipalities

Other roads

All maps available at http://philippines.humanitarianresponse.info/



# Philippines - Hayian - Leyte Province - Tanauan Municipality

WASH Baseline Barangay Assessment April 2014 - Actual Predominant WASH Infrastructure





#### **Philippines - Hayian - Leyte Province - Tolosa Municipality** WASH Baseline Barangay Assessment April 2014 - Actual Predominant WASH Infrastructure





#### Philippines - Hayian - Leyte Province - Tunga Municipality WASH Baseline Barangay Assessment April 2014 - Actual Predominant WASH Infrastructure









### Philippines - Hayian - Samar Province - Basey Municipality

WASH Baseline Barangay Assessment April 2014 - Actual Predominant WASH Infrastructure





WASH Baseline Barangay Assessment April 2014 - Actual Predominant WASH Infrastructure