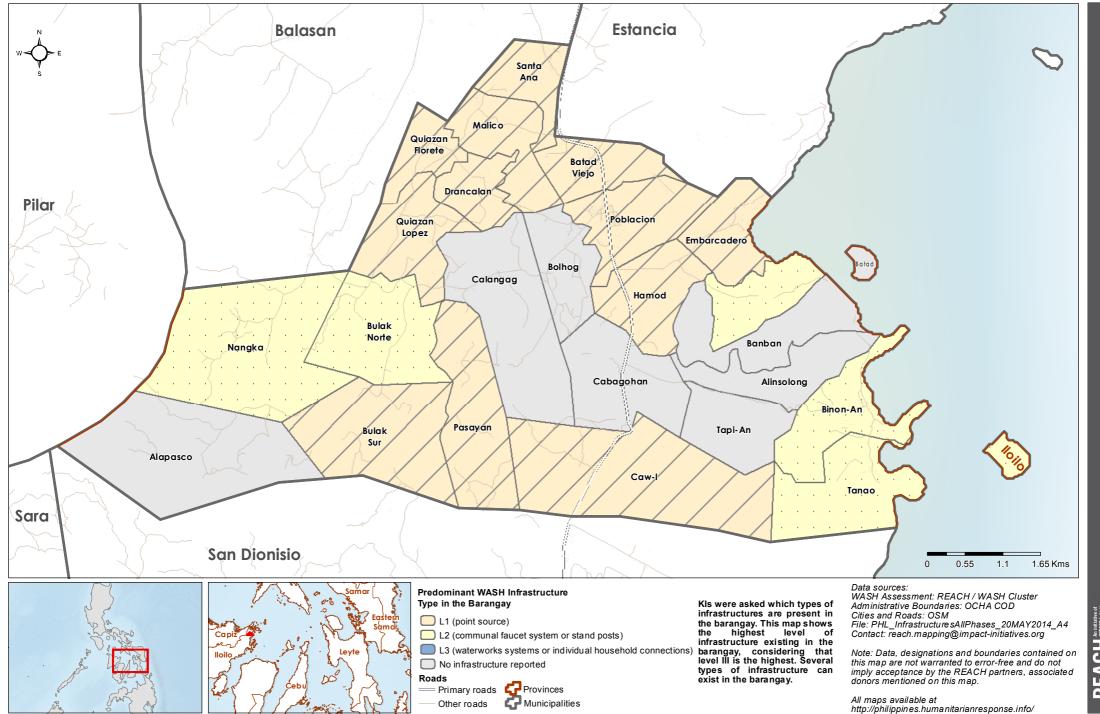

### Philippines - Hayian - Iloilo Province - San Dionisio Municipality

WASH Baseline Barangay Assessment April 2014 - Actual Predominant WASH Infrastructure