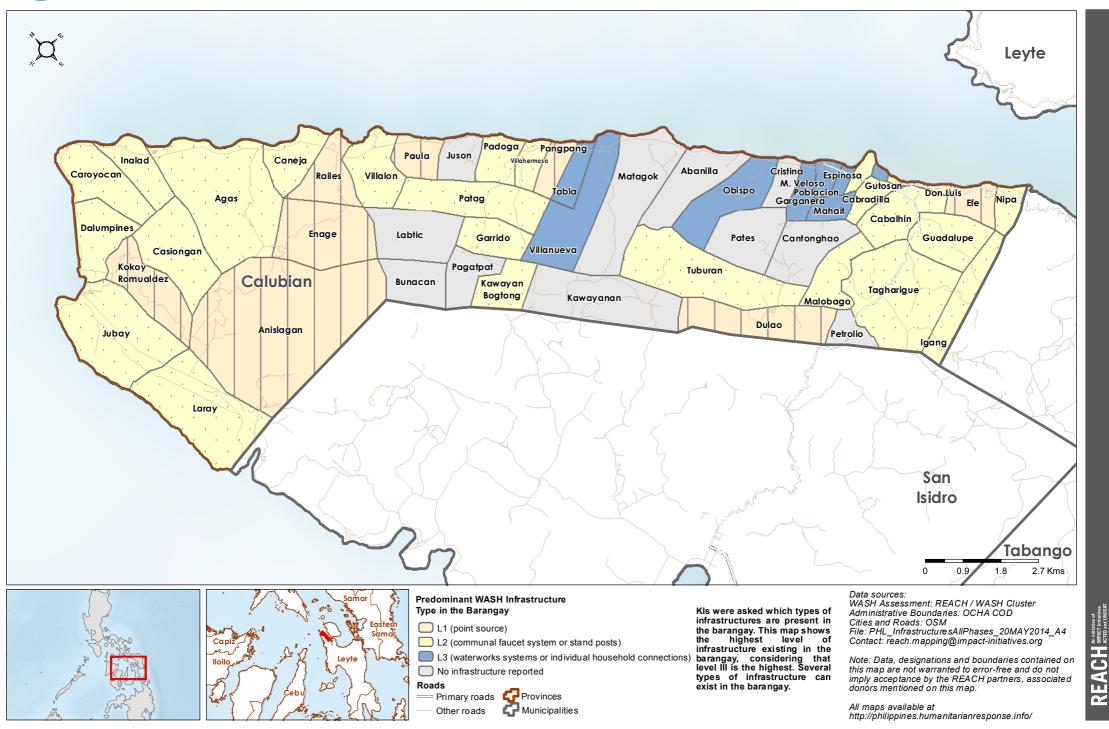

**Philippines - Hayian - Leyte Province - Tabango Municipality** WASH Baseline Barangay Assessment April 2014 - Actual Predominant WASH Infrastructure