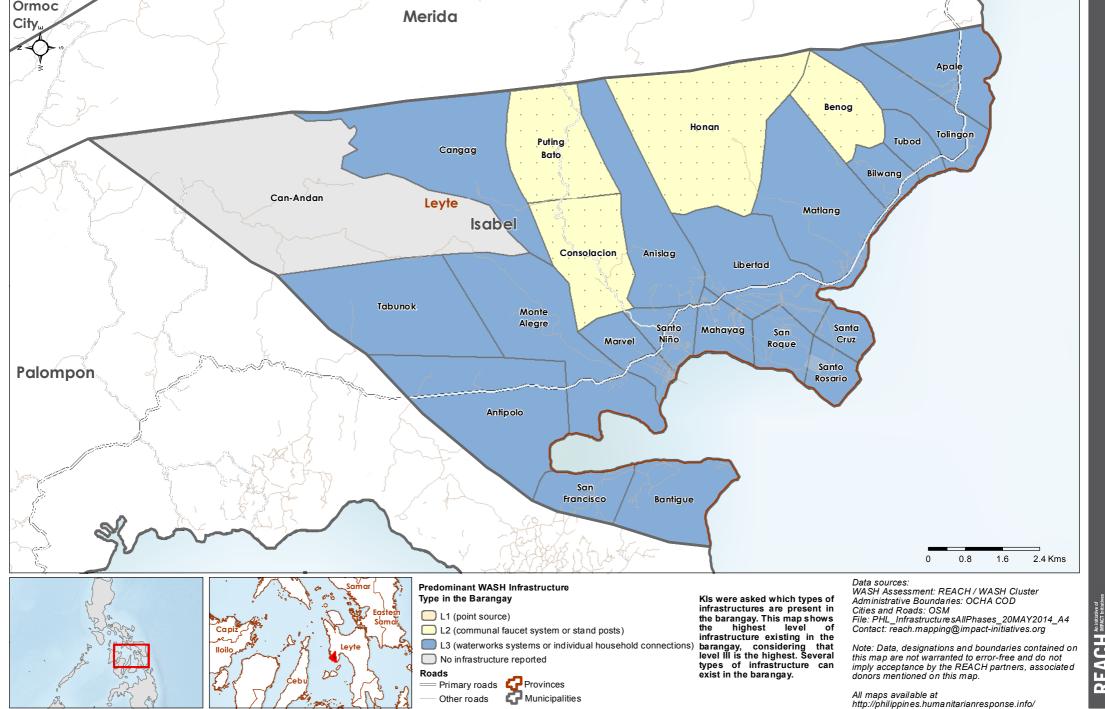

# Philippines - Hayian - Leyte Province - Isabel Municipality

WASH Baseline Barangay Assessment April 2014 - Actual Predominant WASH Infrastructure