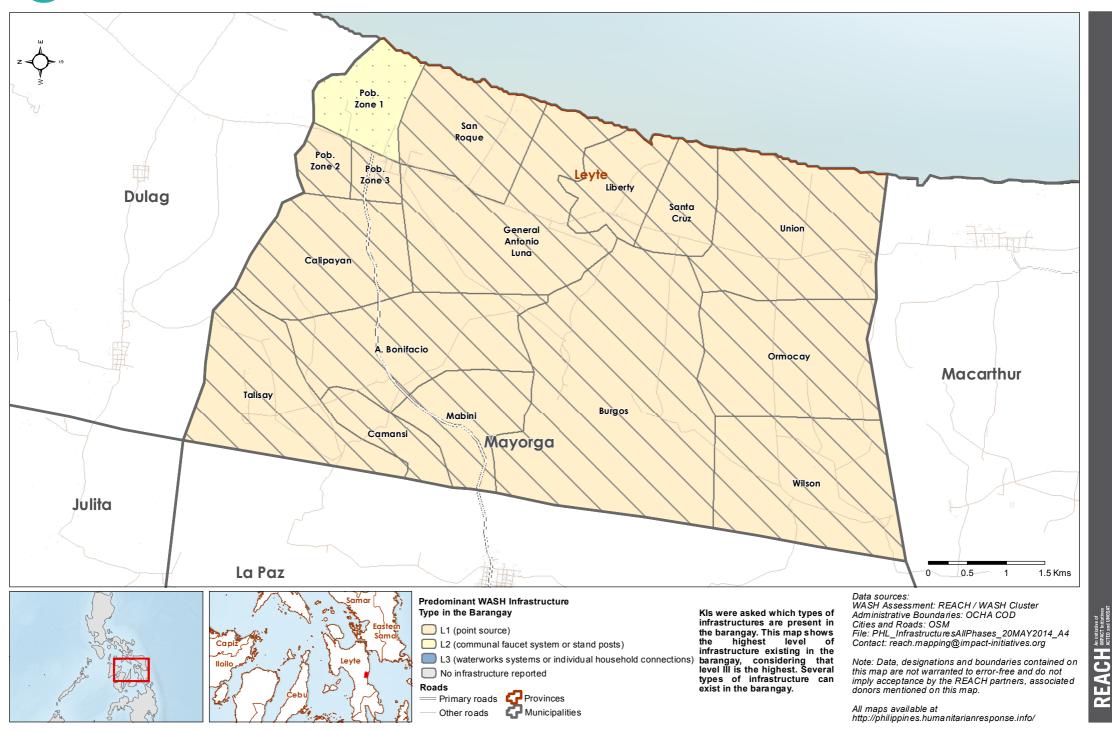

# Philippines - Hayian - Leyte Province - Kananga Municipality

WASH Cluster Water Sanitation Hygiene Philippines - Hayian - Leyte Province - La Paz Municipality

WASH Baseline Barangay Assessment April 2014 - Actual Predominant WASH Infrastructure