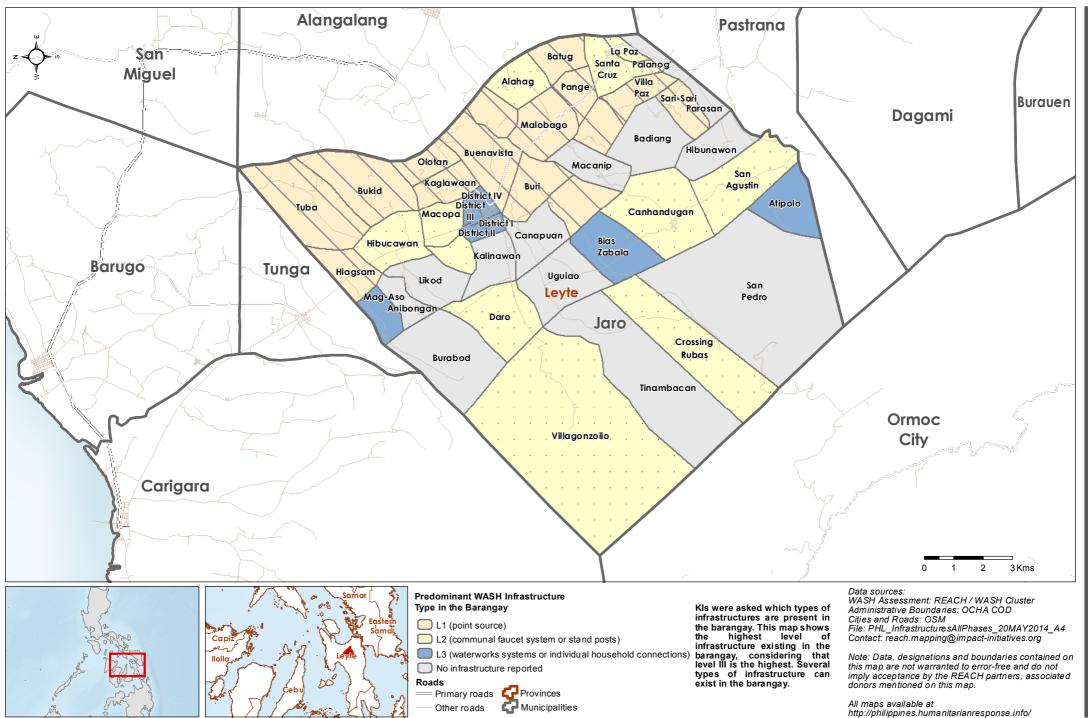

### Philippines - Hayian - Leyte Province - Jaro Municipality

WASH Baseline Barangay Assessment April 2014 - Actual Predominant WASH Infrastructure