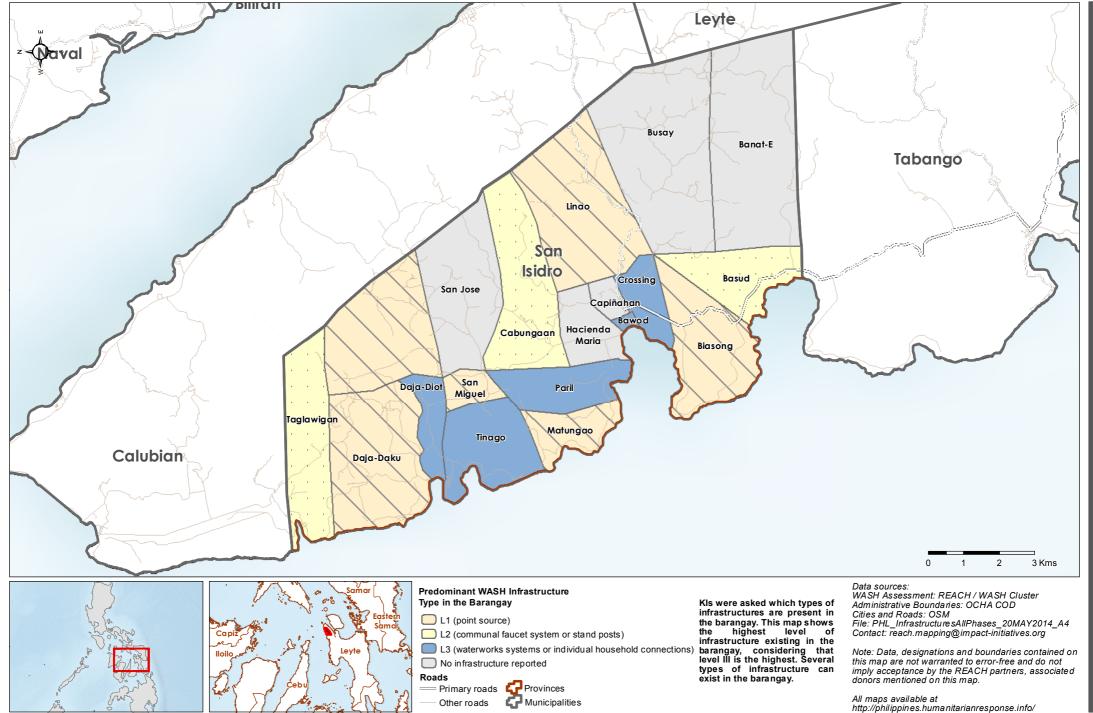

# Philippines - Hayian - Leyte Province - San Isidro Municipality

WASH Baseline Barangay Assessment April 2014 - Actual Predominant WASH Infrastructure