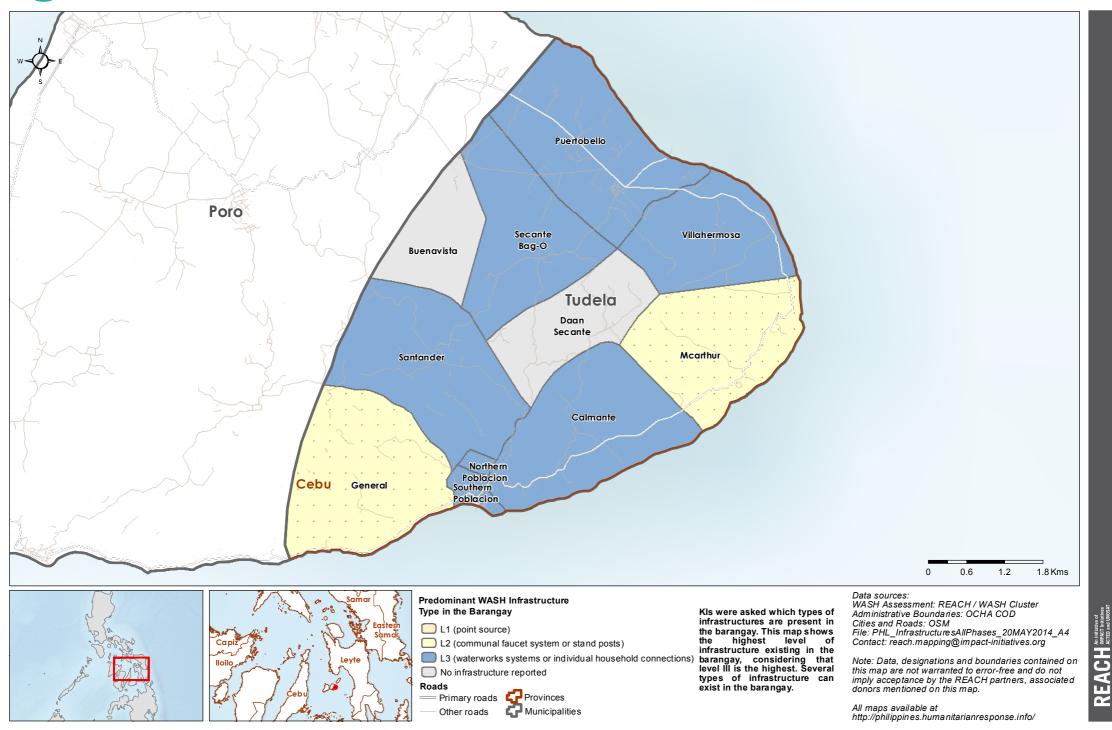

# Philippines - Hayian - Cebu Province - Tabogon Municipality

WASH Baseline Barangay Assessment April 2014 - Actual Predominant WASH Infrastructure