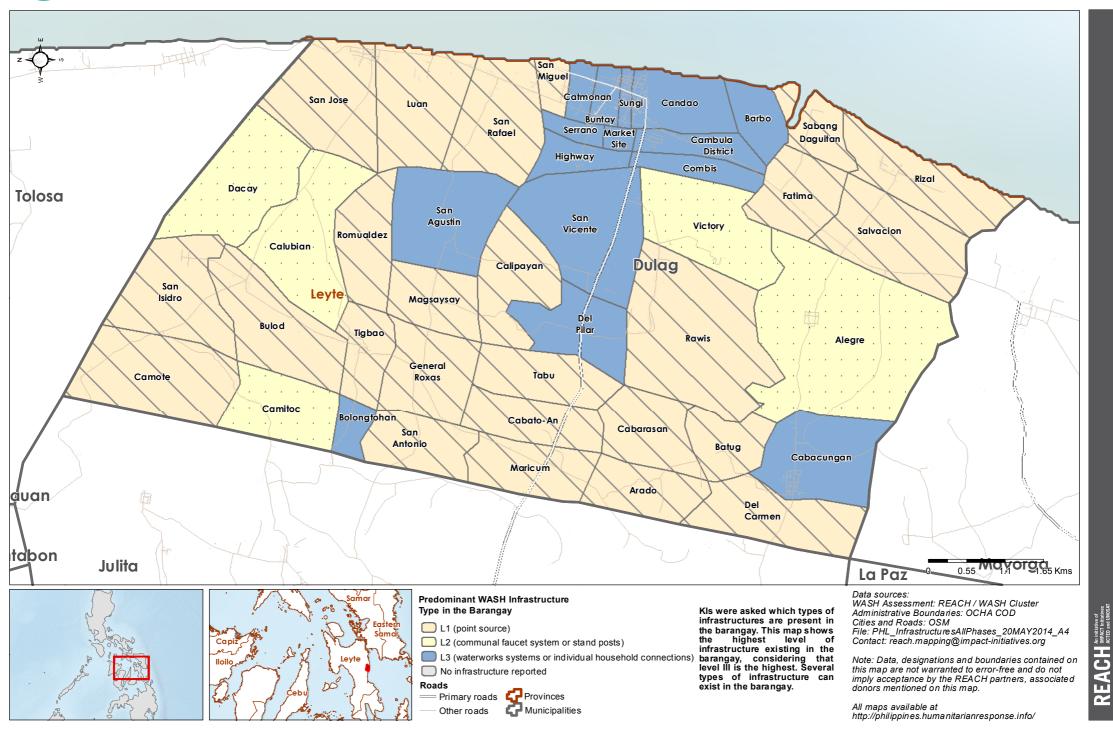

# Philippines - Hayian - Leyte Province - Leyte Municipality

WASH Baseline Barangay Assessment April 2014 - Actual Predominant WASH Infrastructure