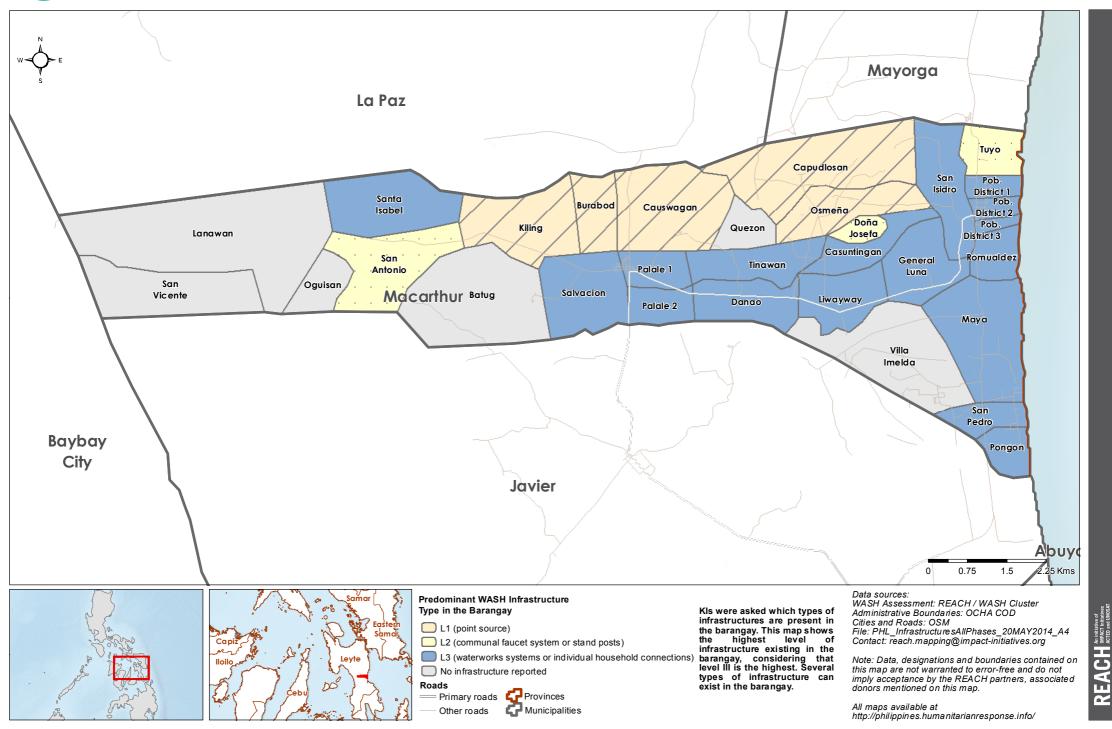

# Philippines - Hayian - Leyte Province - Isabel Municipality

WASH Baseline Barangay Assessment April 2014 - Actual Predominant WASH Infrastructure





### Philippines - Hayian - Leyte Province - Jaro Municipality

WASH Baseline Barangay Assessment April 2014 - Actual Predominant WASH Infrastructure





# Philippines - Hayian - Leyte Province - Javier Municipality









# Philippines - Hayian - Leyte Province - Kananga Municipality



WASH Cluster Water Sanitation Hygiene Philippines - Hayian - Leyte Province - La Paz Municipality

WASH Baseline Barangay Assessment April 2014 - Actual Predominant WASH Infrastructure





# Philippines - Hayian - Leyte Province - Leyte Municipality

WASH Baseline Barangay Assessment April 2014 - Actual Predominant WASH Infrastructure









# Philippines - Hayian - Leyte Province - Matag-Ob Municipality

WASH Baseline Barangay Assessment April 2014 - Actual Predominant WASH Infrastructure













# Philippines - Hayian - Leyte Province - Ormoc City Municipality

WASH Baseline Barangay Assessment April 2014 - Actual Predominant WASH Infrastructure





#### Philippines - Hayian - Leyte Province - Palo Municipality WASH Baseline Barangay Assessment April 2014 - Actual Predominant WASH Infrastructure





## Philippines - Hayian - Leyte Province - Palompon Municipality





# Philippines - Hayian - Leyte Province - Pastrana Municipality

WASH Baseline Barangay Assessment April 2014 - Actual Predominant WASH Infrastructure





# Philippines - Hayian - Leyte Province - San Isidro Municipality

WASH Baseline Barangay Asse