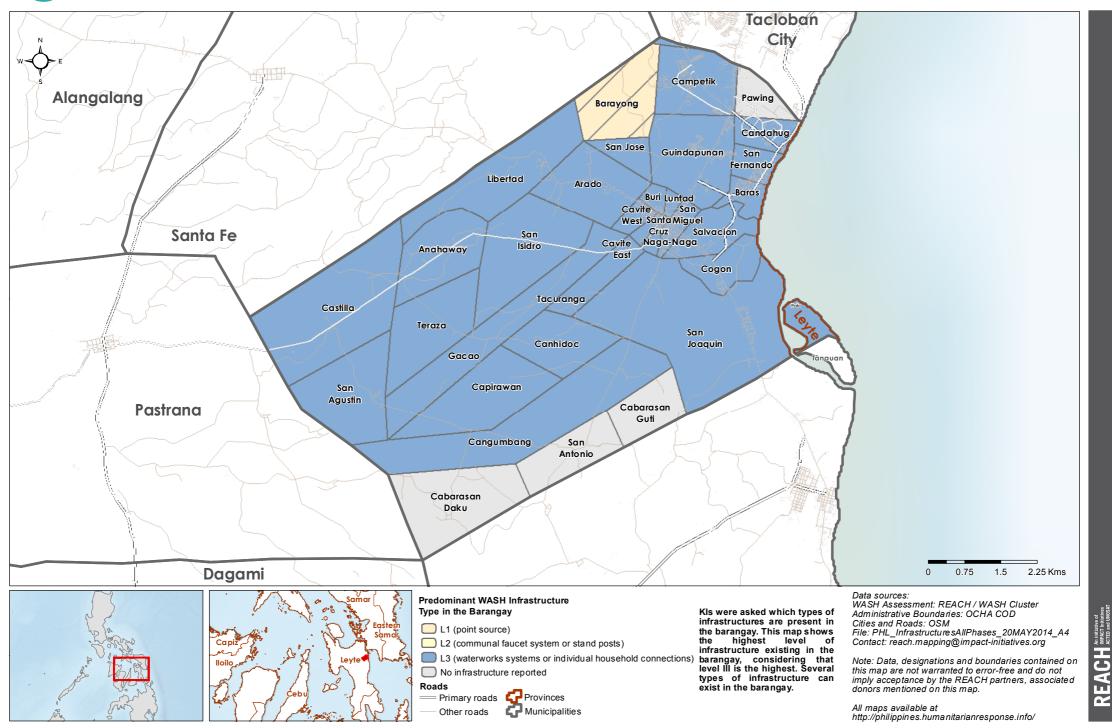

# Philippines - Hayian - Leyte Province - Tanauan Municipality

WASH Baseline Barangay Assessment April 2014 - Actual Predominant WASH Infrastructure