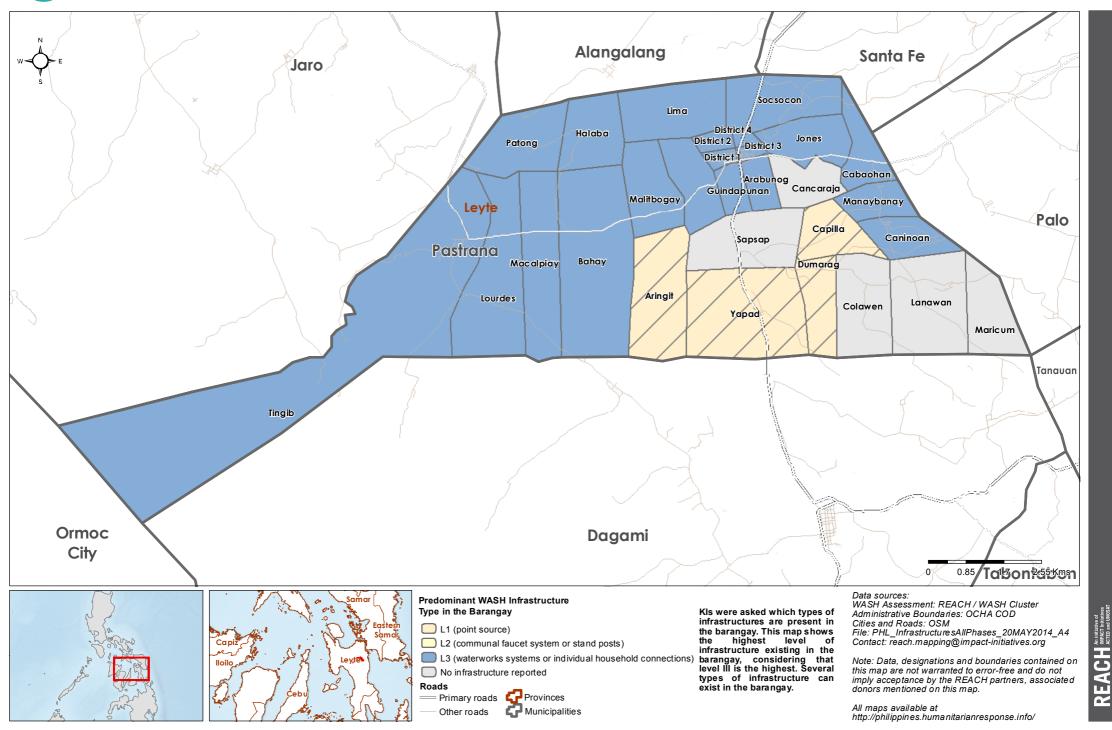

# Philippines - Hayian - Leyte Province - Pastrana Municipality

WASH Baseline Barangay Assessment April 2014 - Actual Predominant WASH Infrastructure