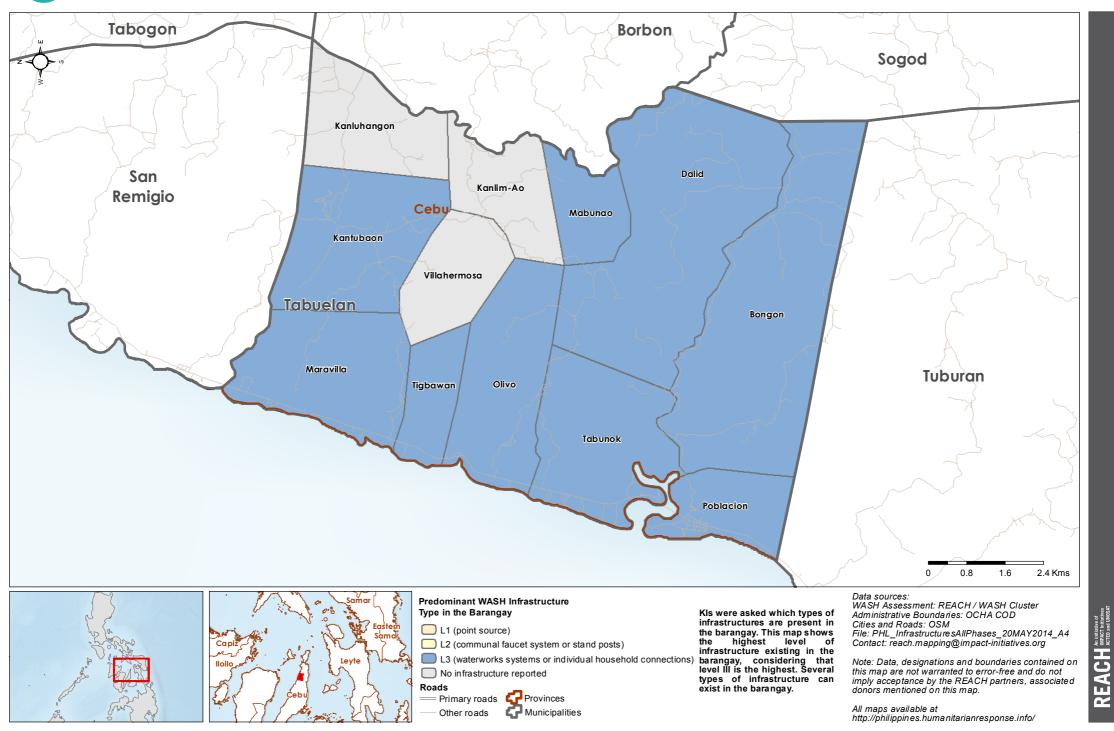

### Philippines - Hayian - Cebu Province - Tuburan Municipality

WASH Baseline Barangay Assessment April 2014 - Actual Predominant WASH Infrastructure