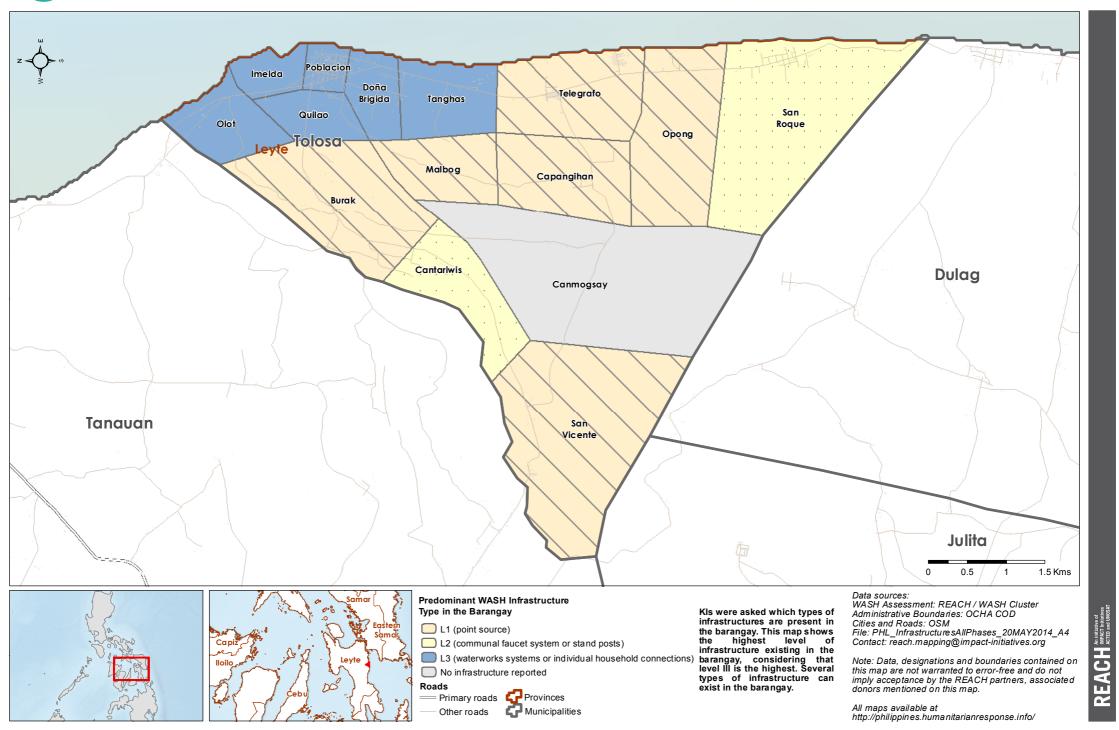

#### **Philippines - Hayian - Leyte Province - Tolosa Municipality** WASH Baseline Barangay Assessment April 2014 - Actual Predominant WASH Infrastructure