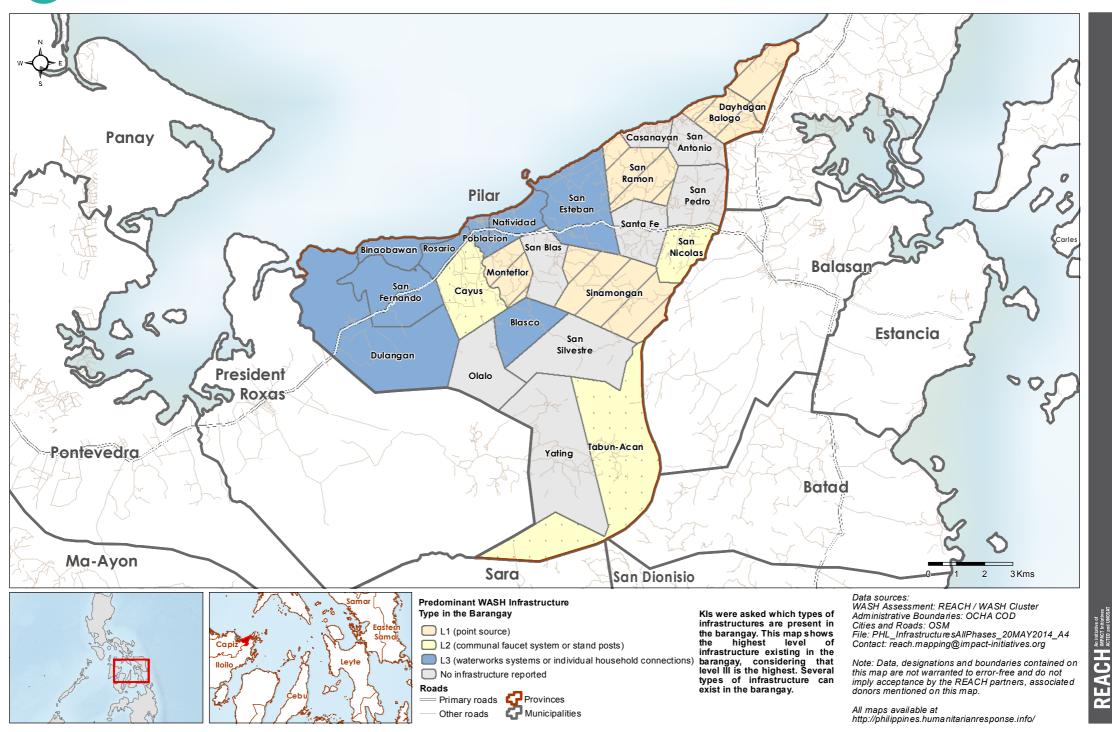

## Philippines - Hayian - Capiz Province - President Roxas Municipality

WASH Baseline Barangay Assessment April 2014 - Actual Predominant WASH Infrastructure