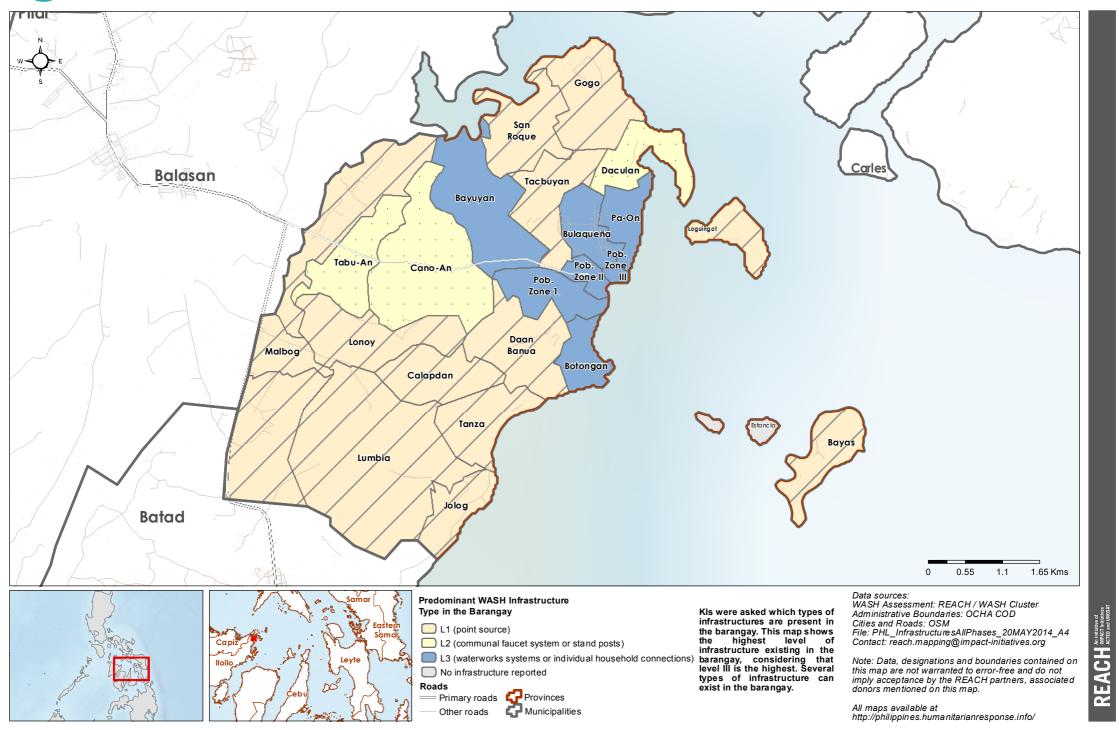

### Philippines - Hayian - Iloilo Province - Balasan Municipality

WASH Baseline Barangay Assessment April 2014 - Actual Predominant WASH Infrastructure

WASH Cluster

later Sanitation Hygier