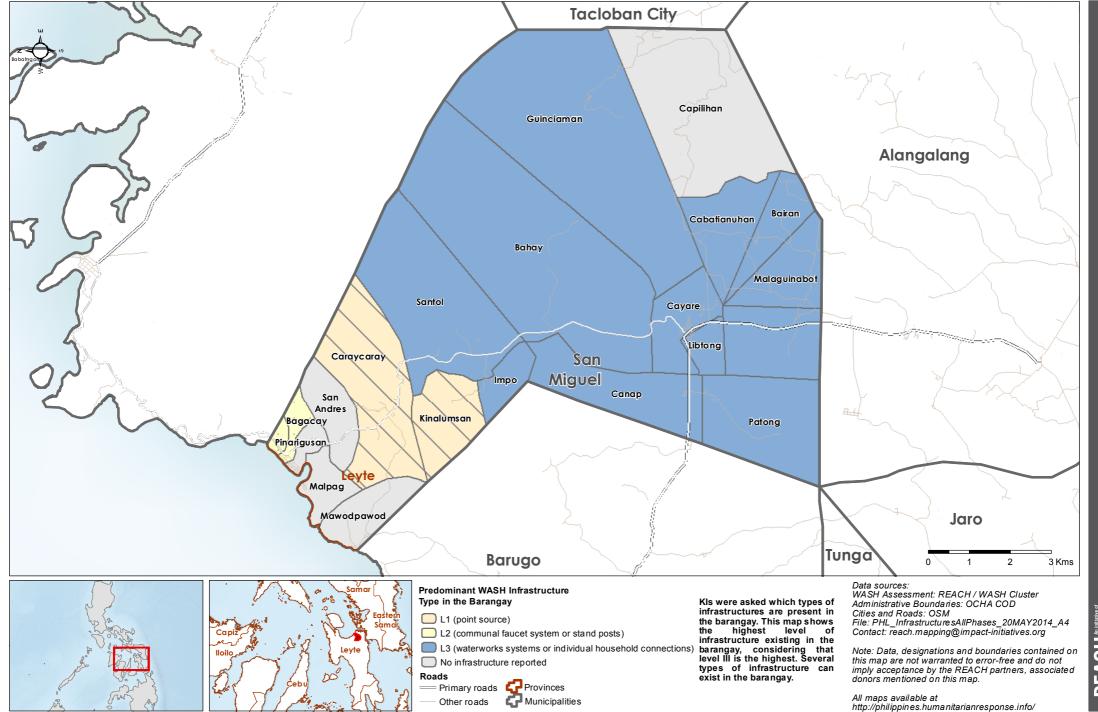

# Philippines - Hayian - Leyte Province - San Miguel Municipality

WASH Baseline Barangay Assessment April 2014 - Actual Predominant WASH Infrastructure

Philippines - Hayian - Leyte Province - Santa Fe Municipality WASH Baseline Barangay Assessment April 2014 - Actual Predominant WASH Infrastructure