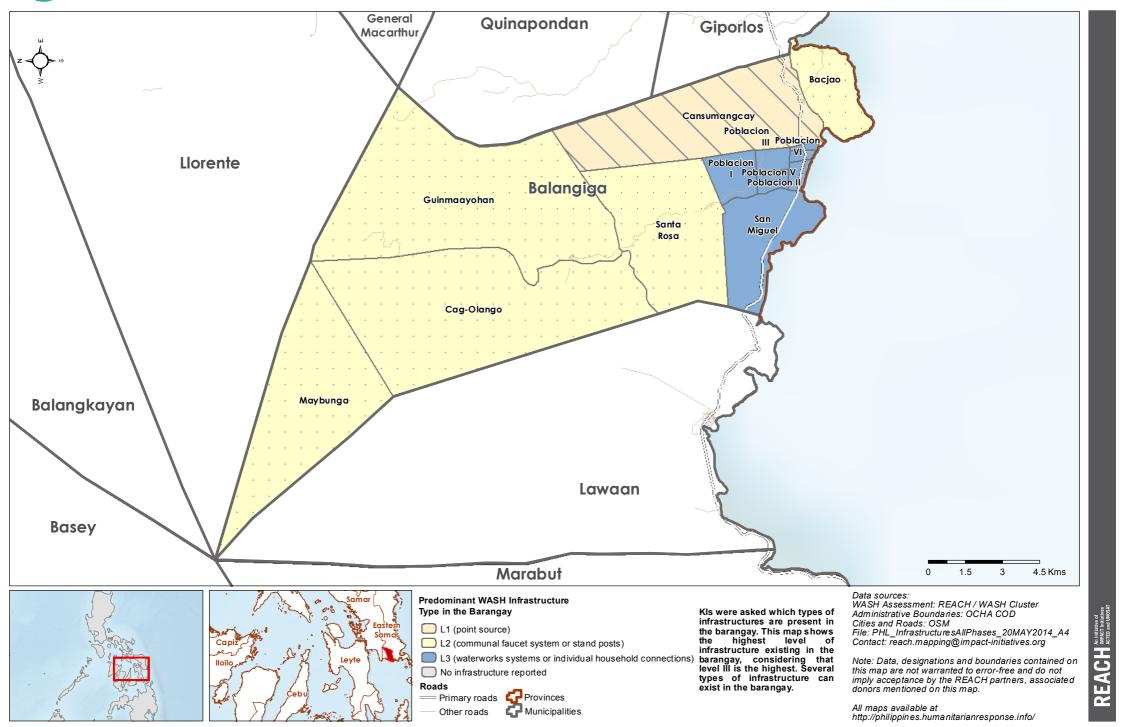

### Philippines - Hayian - Eastern Samar Province - Balangiga Municipality

WASH Baseline Barangay Assessment April 2014 - Actual Predominant WASH Infrastructure