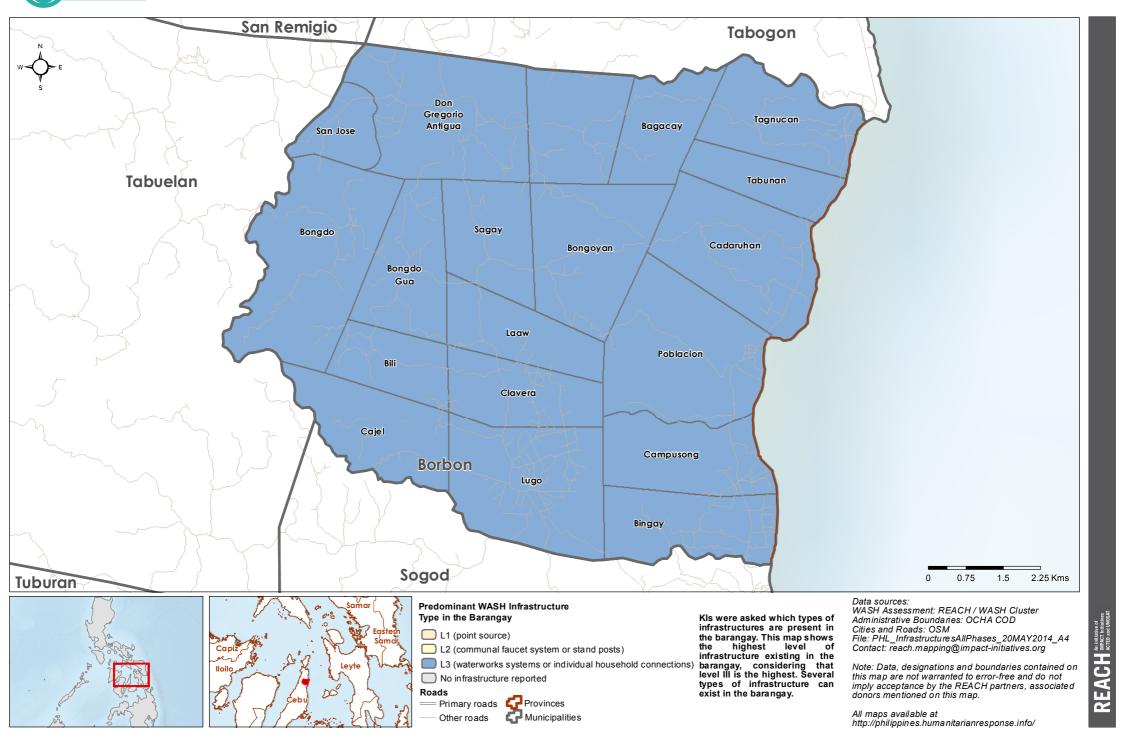

## Philippines - Hayian - Cebu Province - Borbon Municipality

WASH Cluster

ater Sanitation Hygie

WASH Baseline Barangay Assessment April 2014 - Actual Predominant WASH Infrastructure