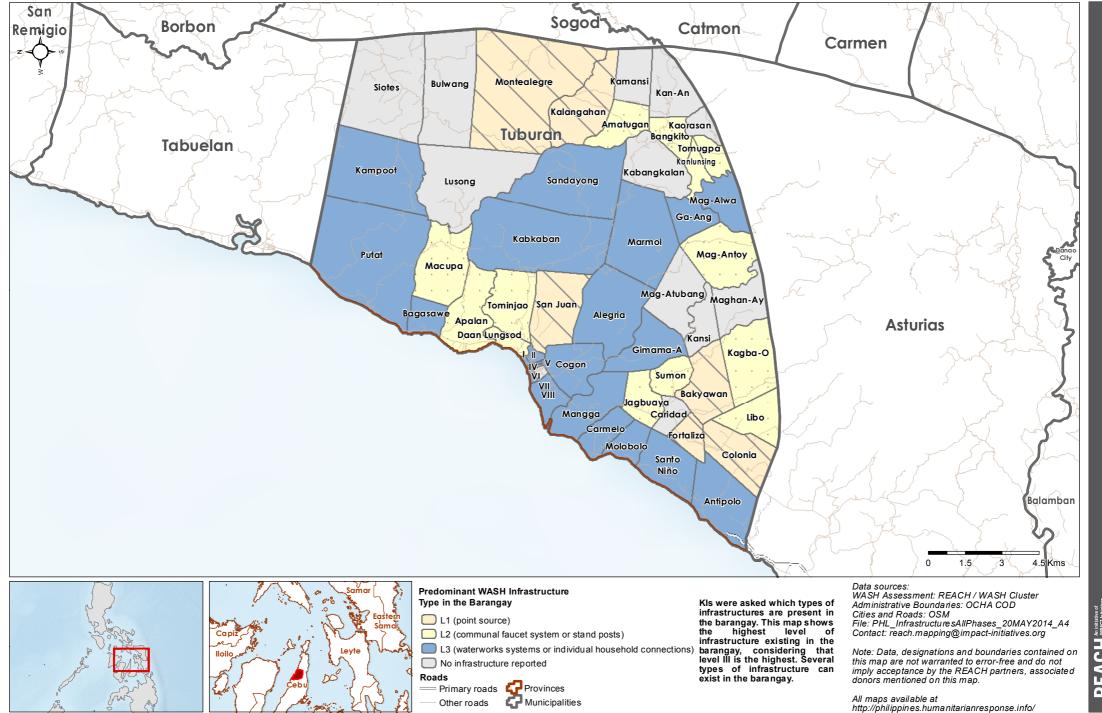

### Philippines - Hayian - Cebu Province - Tuburan Municipality

WASH Baseline Barangay Assessment April 2014 - Actual Predominant WASH Infrastructure