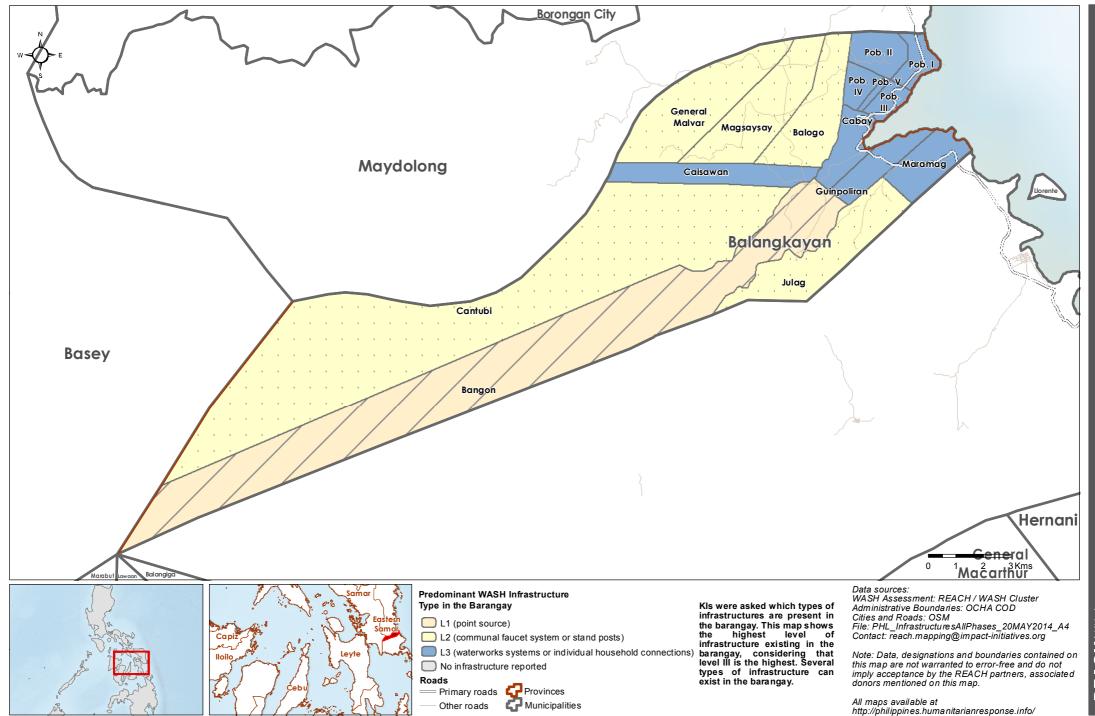

### Philippines - Hayian - Eastern Samar Province - Balangkayan Municipality

WASH Baseline Barangay Assessment April 2014 - Actual Predominant WASH Infrastructure