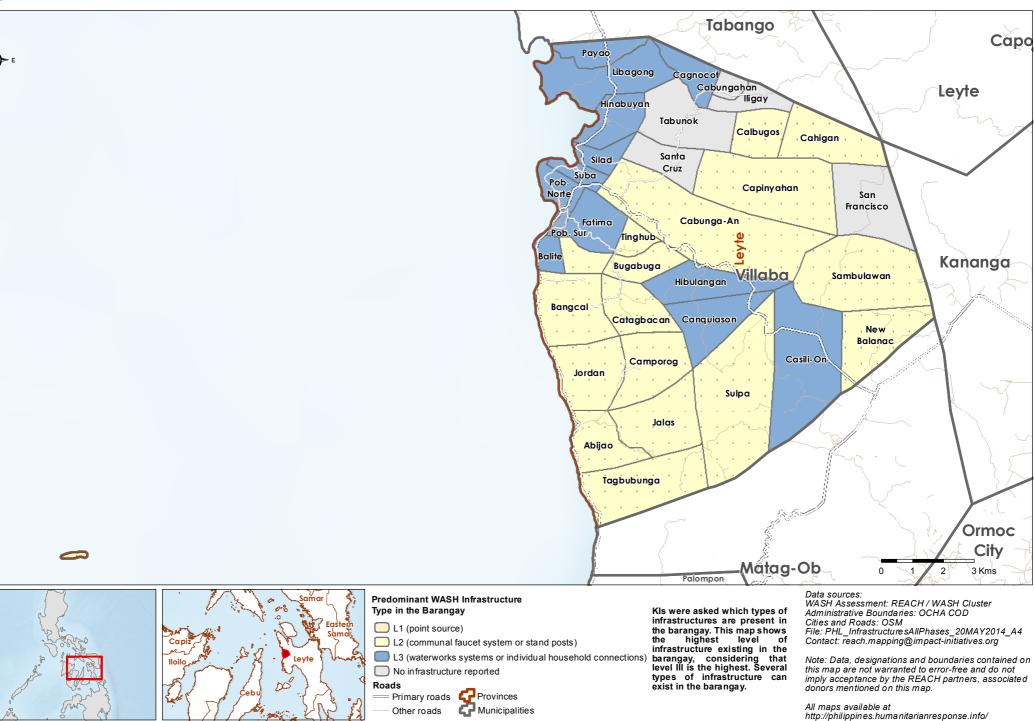

# Philippines - Hayian - Leyte Province - Leyte Municipality

WASH Baseline Barangay Assessment April 2014 - Actual Predominant WASH Infrastructure