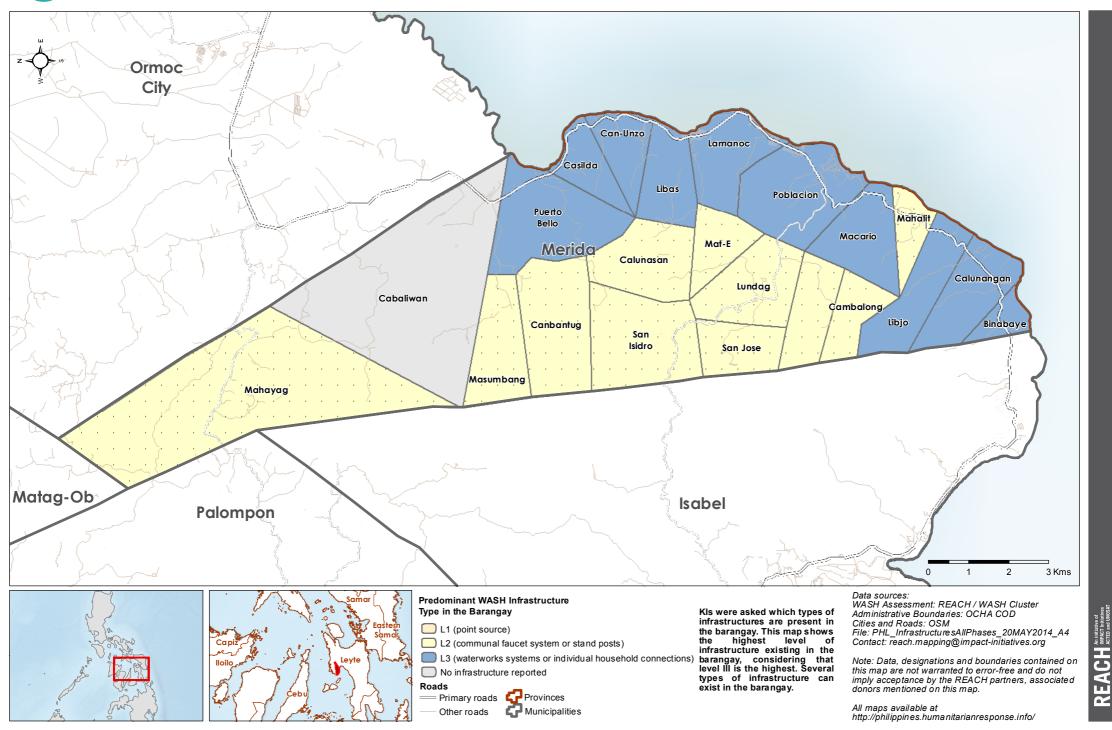

# Philippines - Hayian - Leyte Province - Isabel Municipality

WASH Baseline Barangay Assessment April 2014 - Actual Predominant WASH Infrastructure