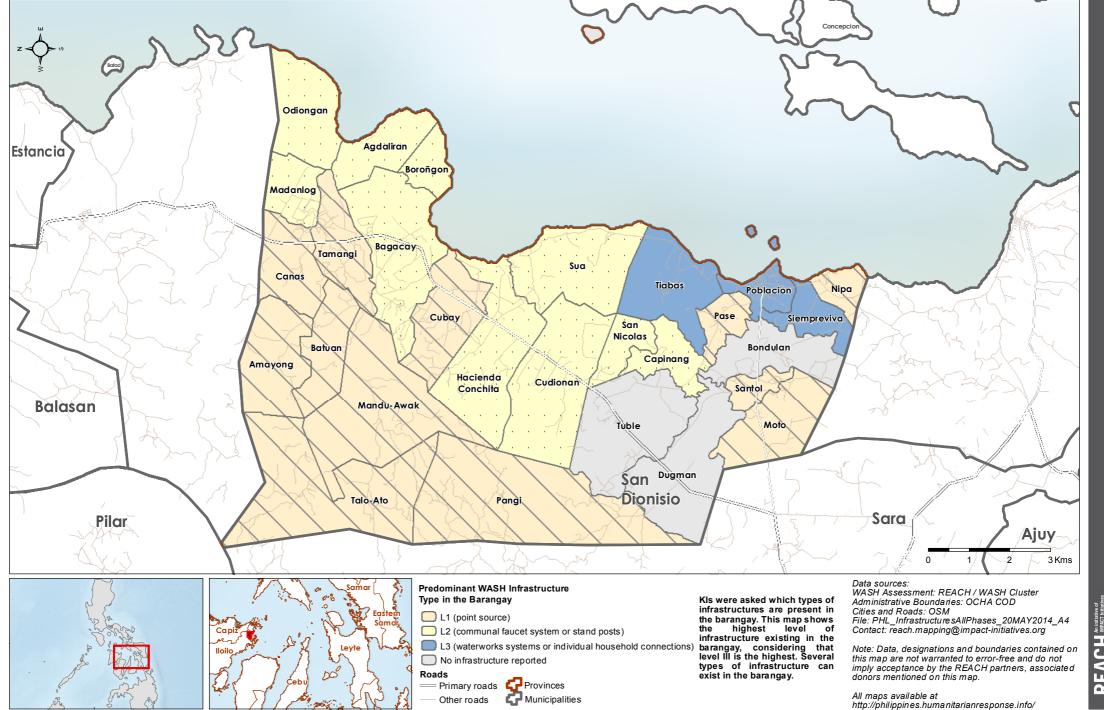

# Philippines - Hayian - Iloilo Province - Sara Municipality

WASH Cluster

ater Sanitation Hygie

WASH Baseline Barangay Assessment April 2014 - Actual Predominant WASH Infrastructure