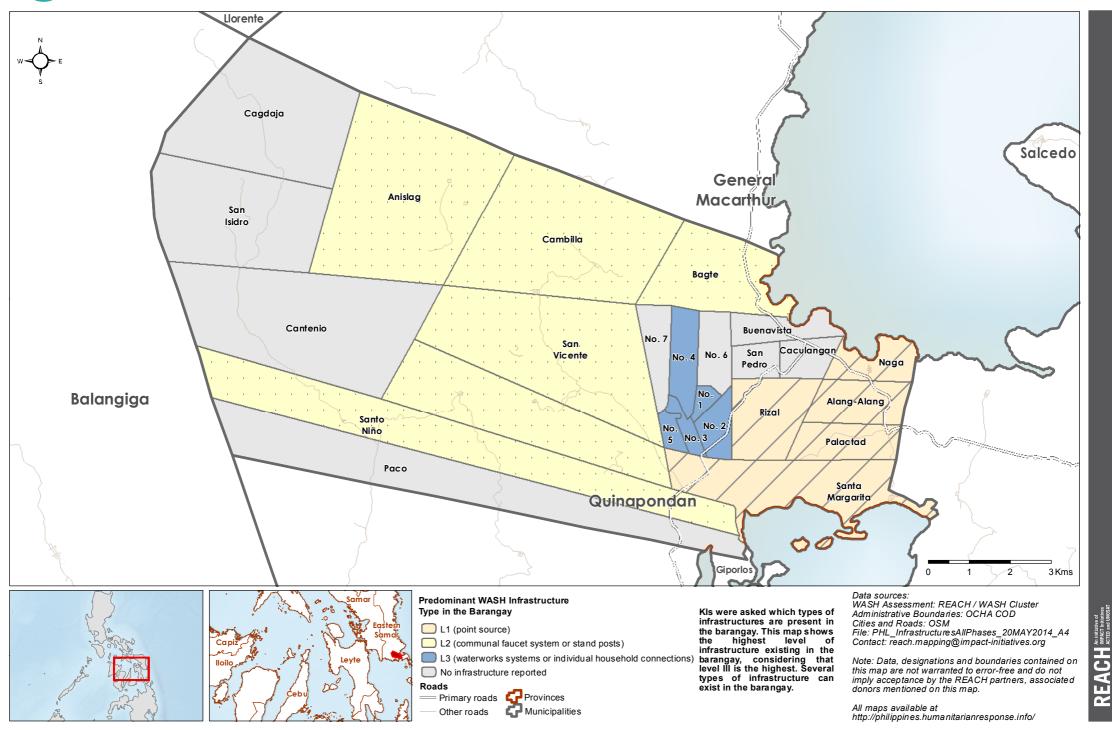

### Philippines - Hayian - Eastern Samar Province - Quinapondan Municipality

WASH Baseline Barangay Assessment April 2014 - Actual Predominant WASH Infrastructure