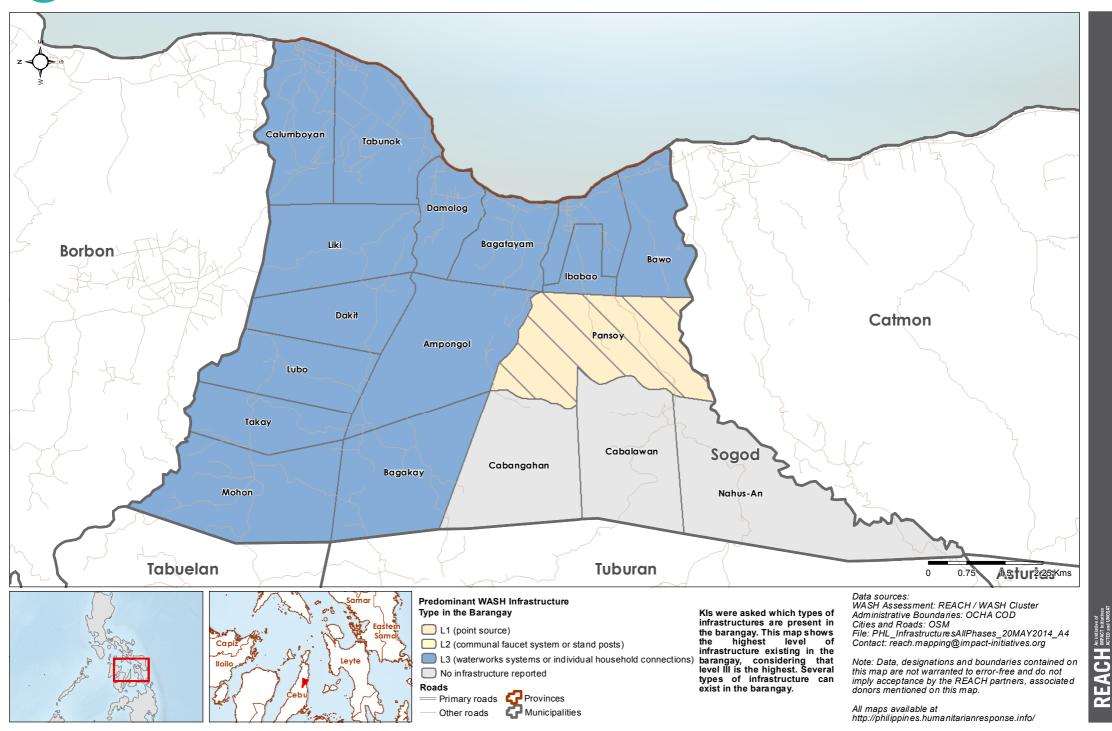

## Philippines - Hayian - Cebu Province - Borbon Municipality

WASH Cluster

ater Sanitation Hygie

WASH Baseline Barangay Assessment April 2014 - Actual Predominant WASH Infrastructure