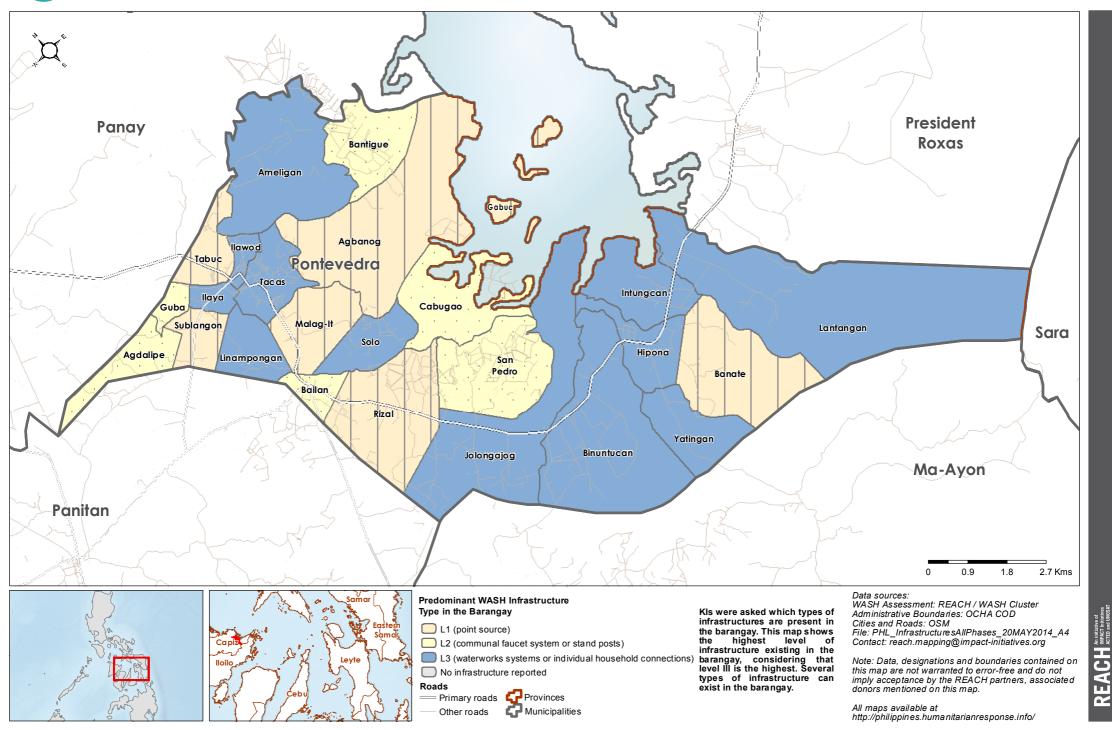

## Philippines - Hayian - Capiz Province - Pontevedra Municipality

WASH Baseline Barangay Assessment April 2014 - Actual Predominant WASH Infrastructure