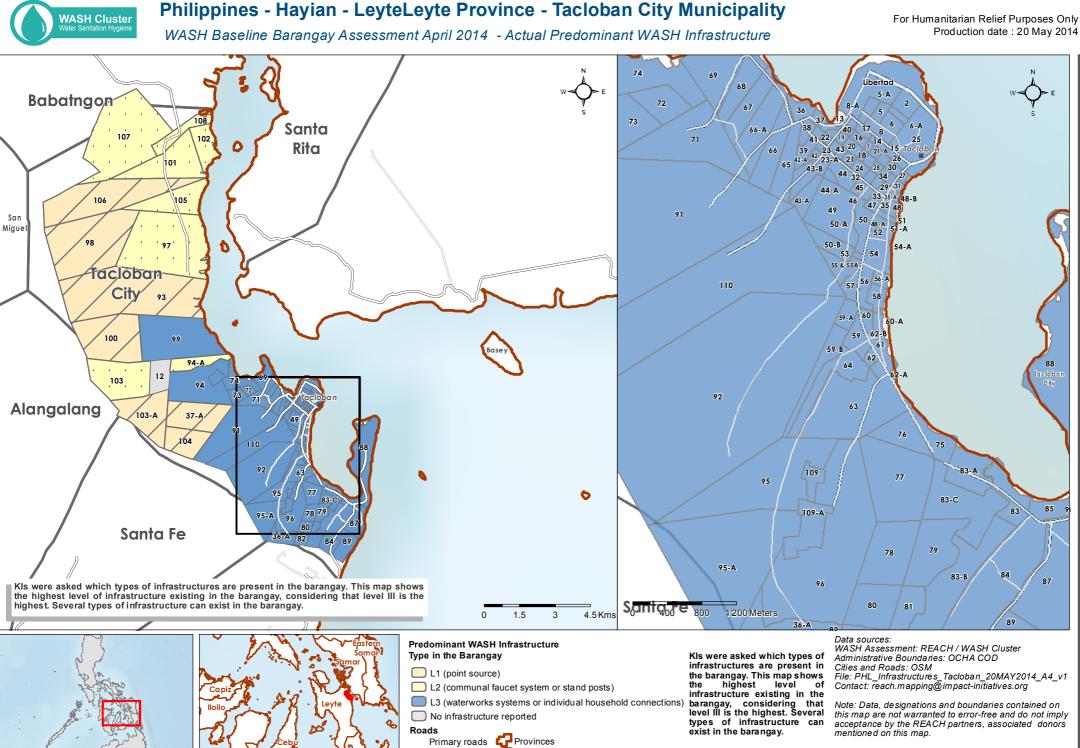

rastructure





# Philippines - Hayian - Leyte Province - San Isidro Municipality

WASH Baseline Barangay Assessment April 2014 - Actual Predominant WASH Infrastructure





# Philippines - Hayian - Leyte Province - San Miguel Municipality

WASH Baseline Barangay Assessment April 2014 - Actual Predominant WASH Infrastructure





Philippines - Hayian - Leyte Province - Santa Fe Municipality WASH Baseline Barangay Assessment April 2014 - Actual Predominant WASH Infrastructure





**Philippines - Hayian - Leyte Province - Tabango Municipality** WASH Baseline Barangay Assessment April 2014 - Actual Predominant WASH Infrastructure





#### Philippines - Hayian - Leyte Province - Tabontabon Municipality WASH Baseline Barangay Assessment April 2014 - Actual Predominant WASH Infrastructure





**C** Municipalities

Other roads

All maps available at http://philippines.humanitarianresponse.info/



# Philippines - Hayian - Leyte Province - Tanauan Municipality

WASH Baseline Barangay Assessment April 2014 - Actual Predominant WASH Infrastructure





#### **Philippines - Hayian - Leyte Province - Tolosa Municipality** WASH Baseline Barangay Assessment April 2014 - Actual Predominant WASH Infrastructure





#### Philippines - Hayian - Leyte Province - Tunga Municipality WASH Baseline Barangay Assessment April 2014 - Actual Predominant WASH Infrastructure









### Philippines - Hayian - Samar Province - Basey Municipality

WASH Baseline Barangay Assessment April 2014 - Actual Predominant WASH Infrastructure





WASH Baseline Barangay Assessment April 2014 - Actual Predomina