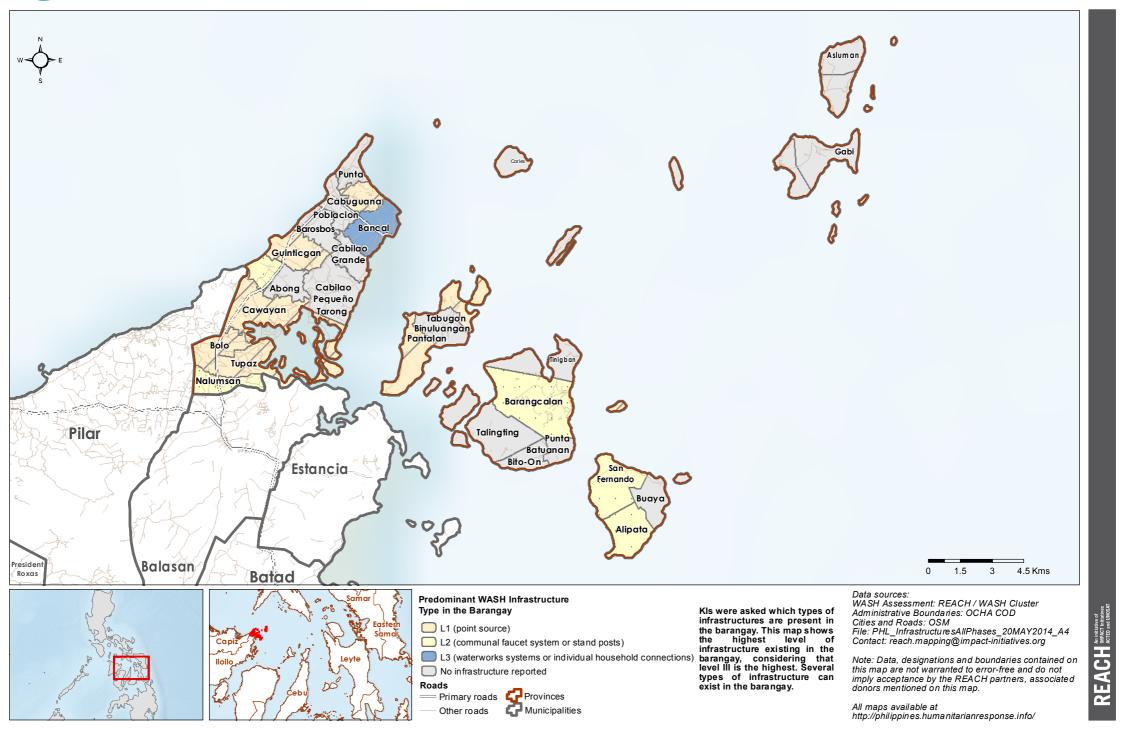

WASH Baseline Barangay Assessment April 2014 - Actual Predominant WASH Infrastructure





WASH Baseline Barangay Assessment April 2014 - Actual Predominant WASH Infrastructure





### Philippines - Hayian - Eastern Samar Province - Quinapondan Municipality

WASH Baseline Barangay Assessment April 2014 - Actual Predominant WASH Infrastructure





### Philippines - Hayian - Eastern Samar Province - Salcedo Municipality





### Philippines - Hayian - Eastern Samar Province - San Julian Municipality

WASH Baseline Barangay Assessment April 2014 - Actual Predominant WASH Infrastructure





### Philippines - Hayian - Iloilo Province - Balasan Municipality

WASH Baseline Barangay Assessment April 2014 - Actual Predominant WASH Infrastructure





WASH Cluster

later Sanitation Hygier













# Philippines - Hayian - Iloilo Province - Estancia Municipality





### Philippines - Hayian - Iloilo Province - San Dionisio Municipality

WASH Baseline Barangay Assessment April 2014 - Actual Predominant WASH Infrastructure



# Philippines - Hayian - Iloilo Province - Sara Municipality

WASH Cluster

ater Sanitation Hygie

WASH Baseline Barangay Assessment April 2014 - Actual Predominant WASH Infrastructure





# Philippines - Hayian - Leyte Province - Alangalang Municipality

WASH Baseline Barangay Assessment April 2014 - Actual Predominant WASH Infrastructure





Philippines - Hayian - Leyte Province - Albuera Municipality

WASH Baseline Barangay Assessment April 2014 - Actual Predominant WASH Infrastructure





### Philippines - Hayian - Leyte Province - Babatngon Munici