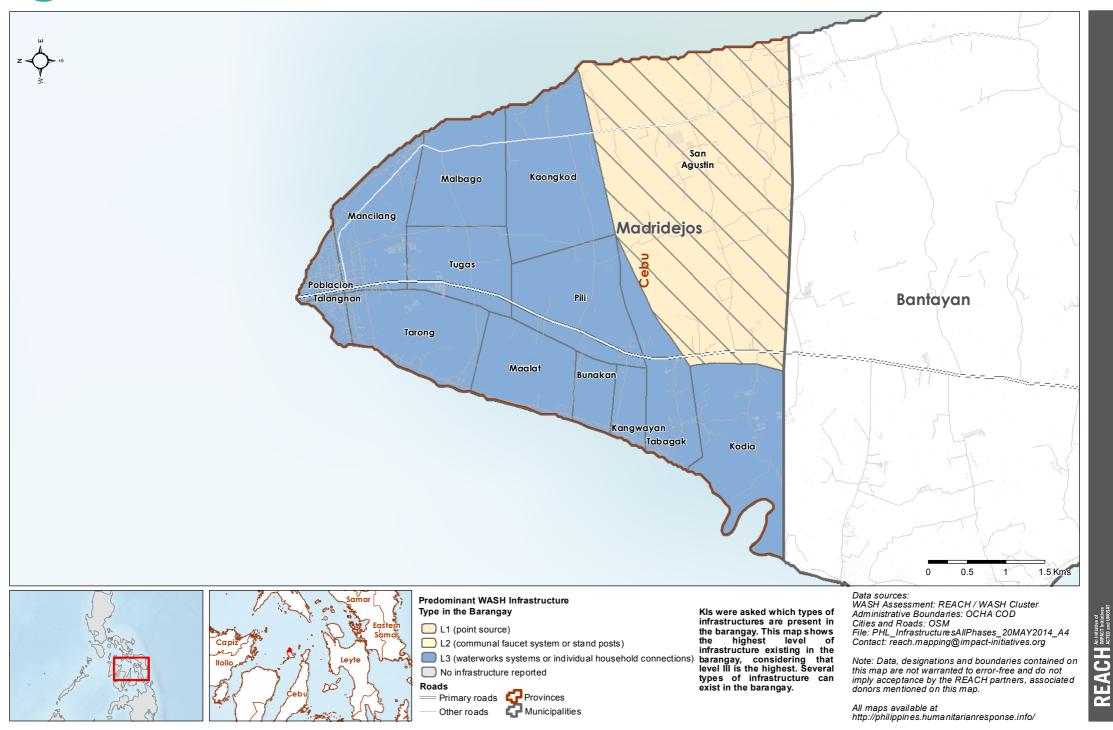

# Philippines - Hayian - Cebu Province - Madridejos Municipality

WASH Baseline Barangay Assessment April 2014 - Actual Predominant WASH Infrastructure