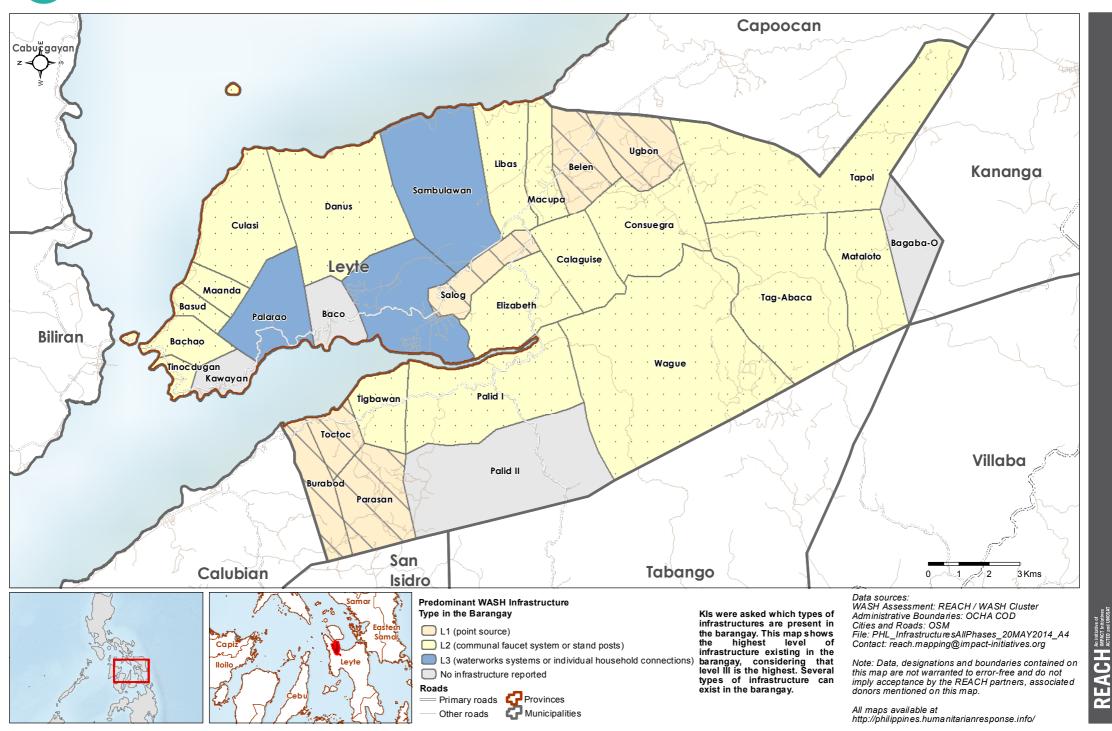

# Philippines - Hayian - Leyte Province - Leyte Municipality

WASH Baseline Barangay Assessment April 2014 - Actual Predominant WASH Infrastructure