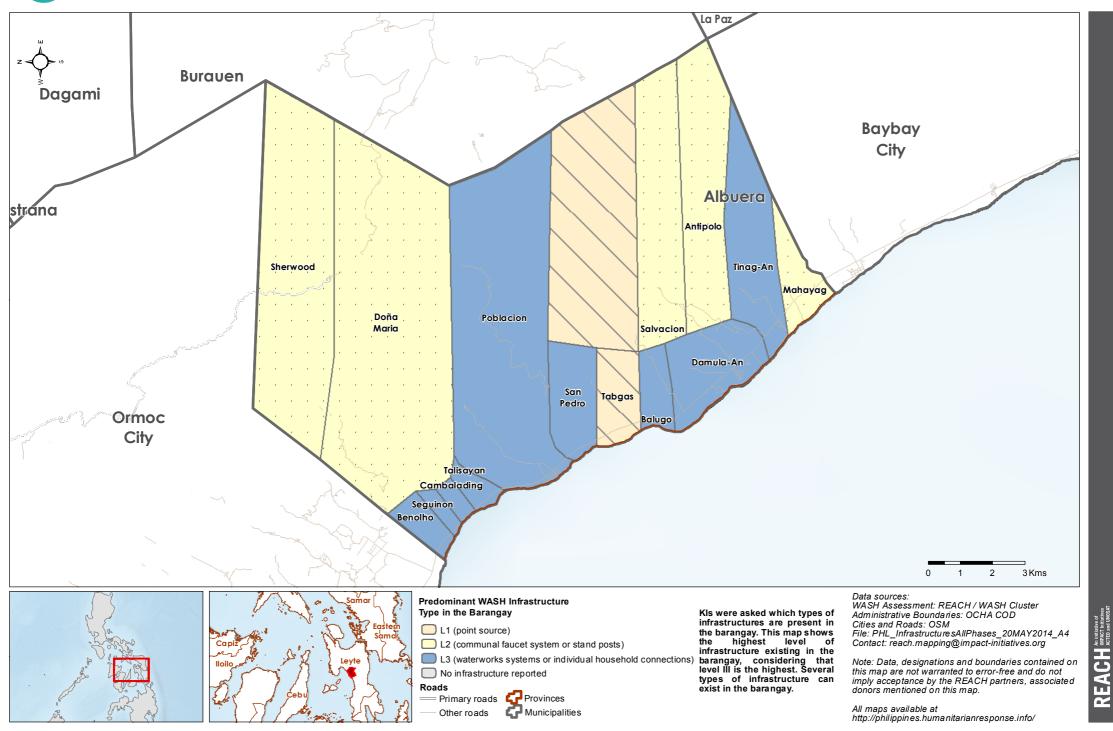

# Philippines - Hayian - Leyte Province - Alangalang Municipality

WASH Baseline Barangay Assessment April 2014 - Actual Predominant WASH Infrastructure

Philippines - Hayian - Leyte Province - Albuera Municipality

WASH Baseline Barangay Assessment April 2014 - Actual Predominant WASH Infrastructure