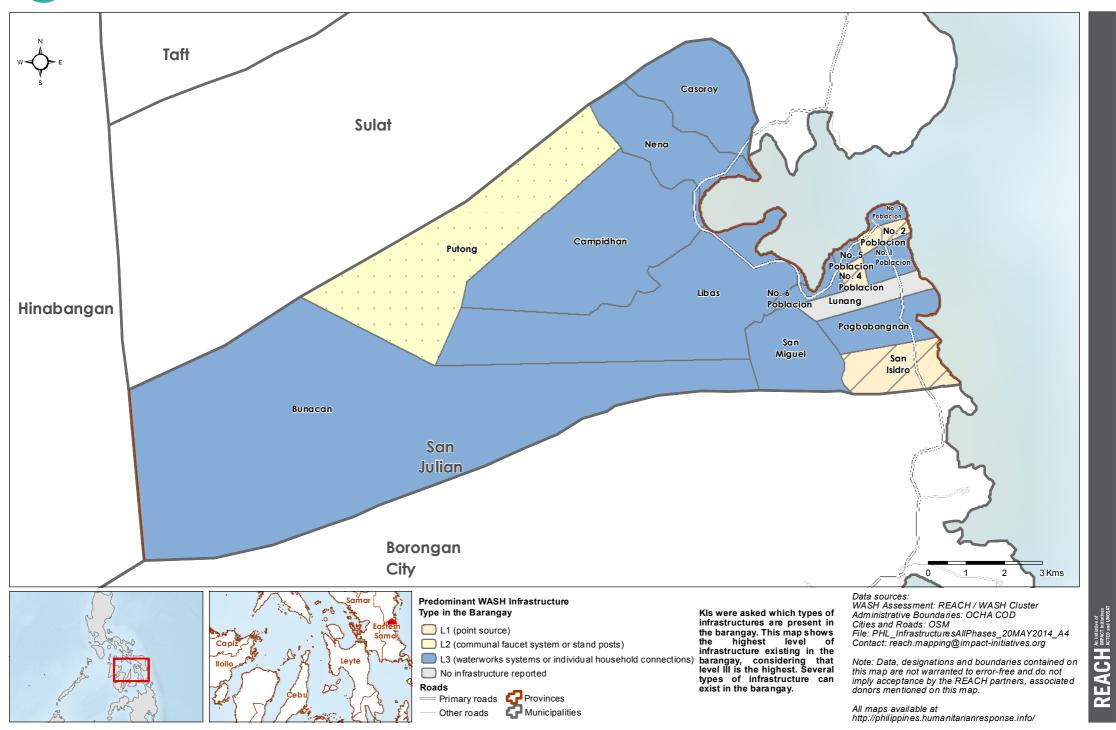

### Philippines - Hayian - Eastern Samar Province - San Julian Municipality

WASH Baseline Barangay Assessment April 2014 - Actual Predominant WASH Infrastructure