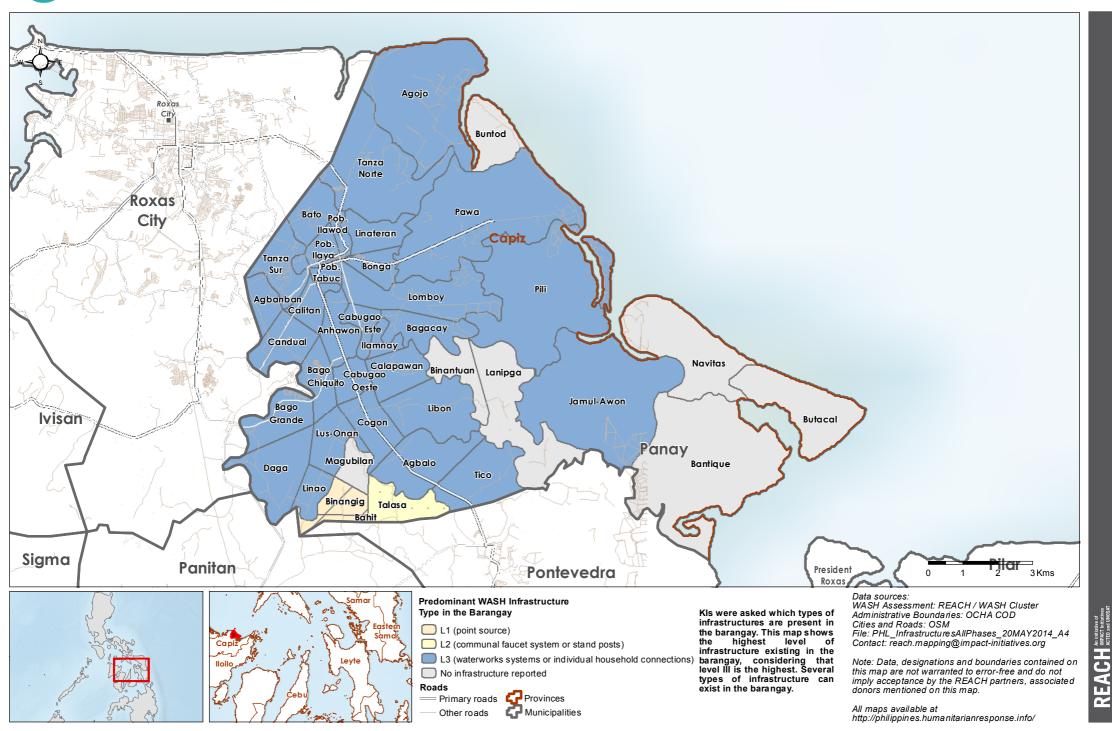

### **Philippines - Hayian - Capiz Province - Ivisan Municipality** WASH Baseline Barangay Assessment April 2014 - Actual Predominant WASH Infrastructure