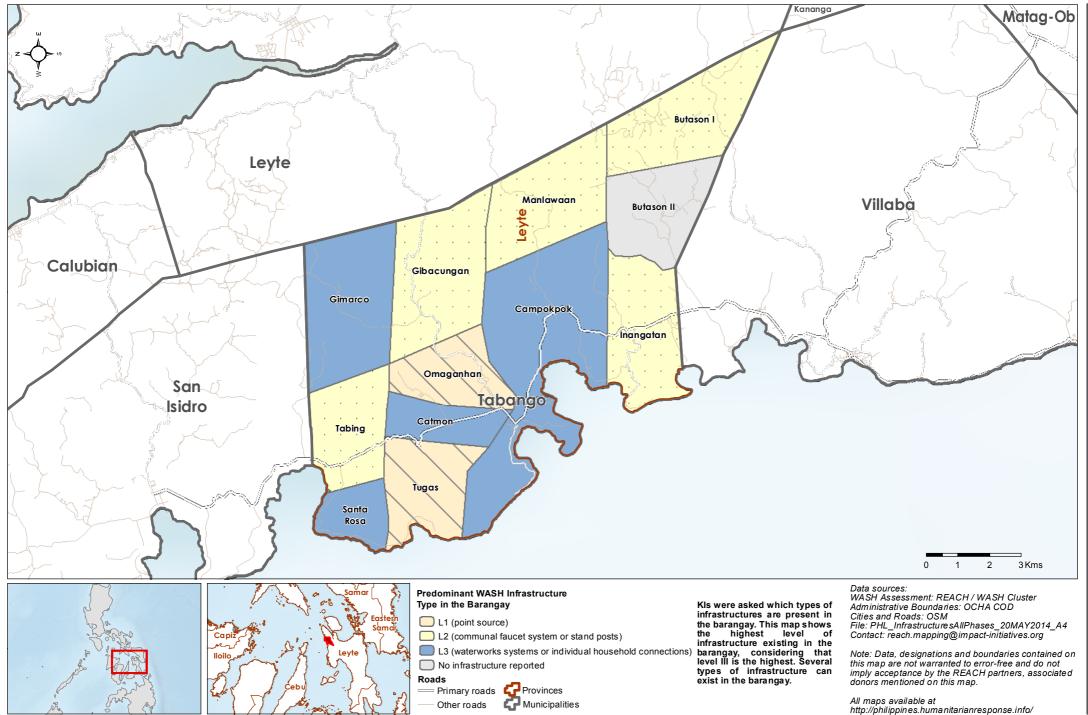

**Philippines - Hayian - Leyte Province - Tabango Municipality** WASH Baseline Barangay Assessment April 2014 - Actual Predominant WASH Infrastructure