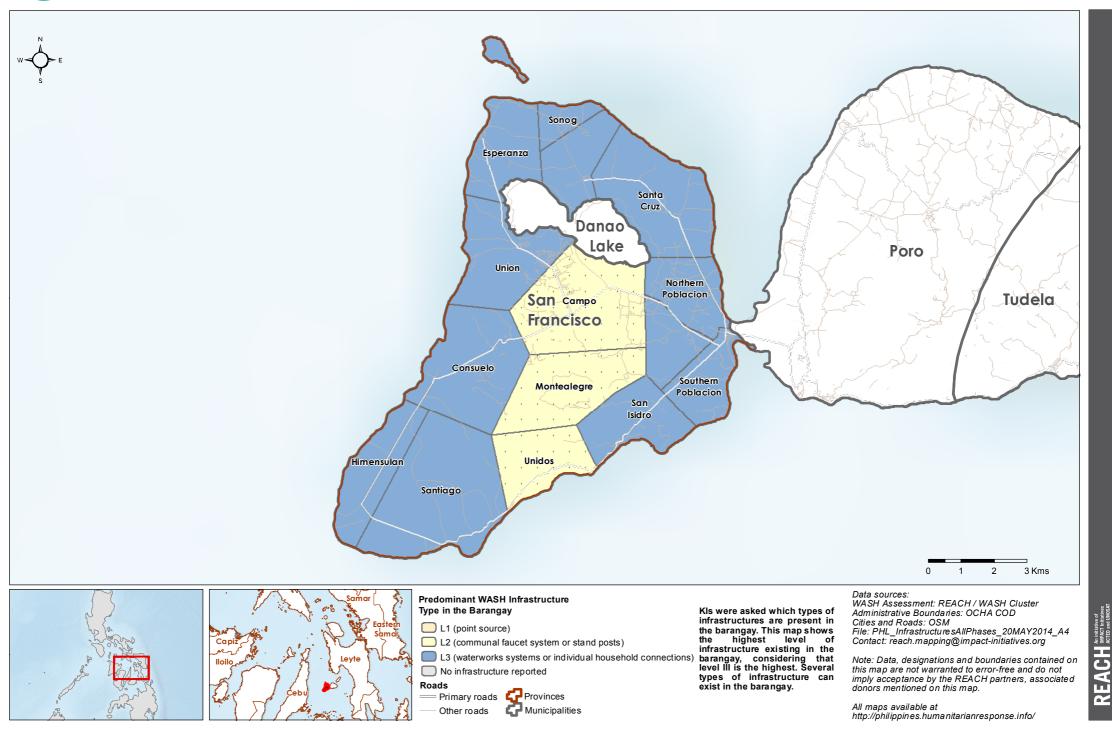

# Philippines - Hayian - Cebu Province - Madridejos Municipality

WASH Baseline Barangay Assessment April 2014 - Actual Predominant WASH Infrastructure