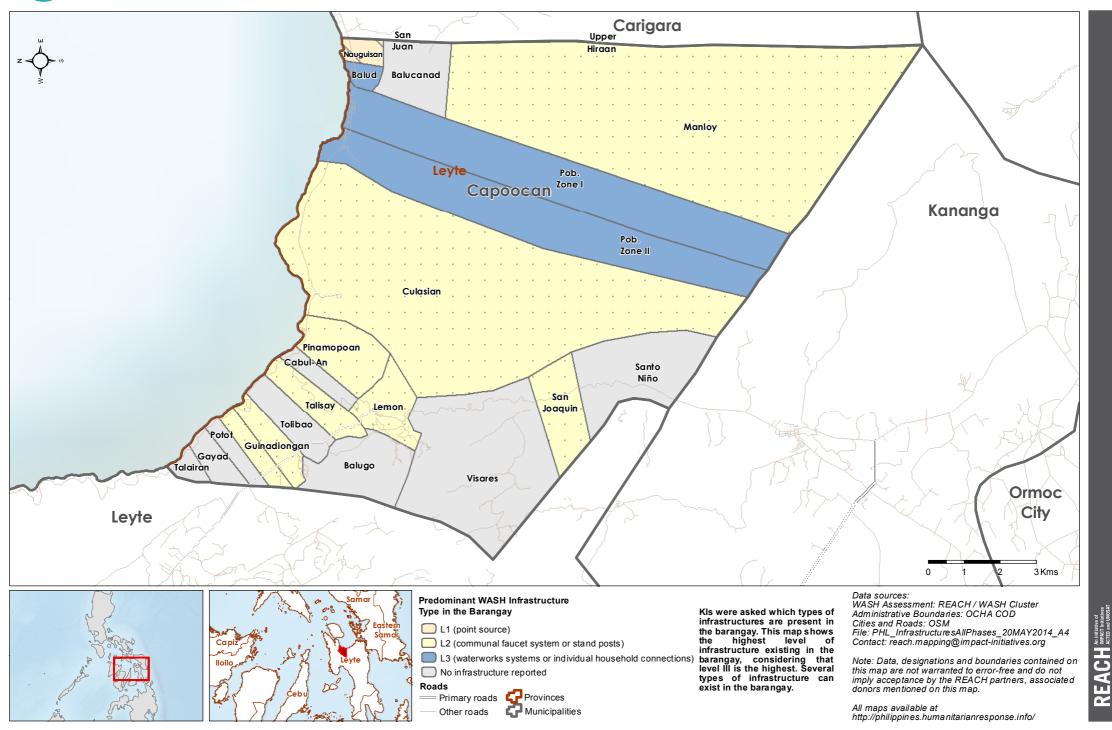

# Philippines - Hayian - Leyte Province - Capoocan Municipality

WASH Baseline Barangay Assessment April 2014 - Actual Predominant WASH Infrastructure