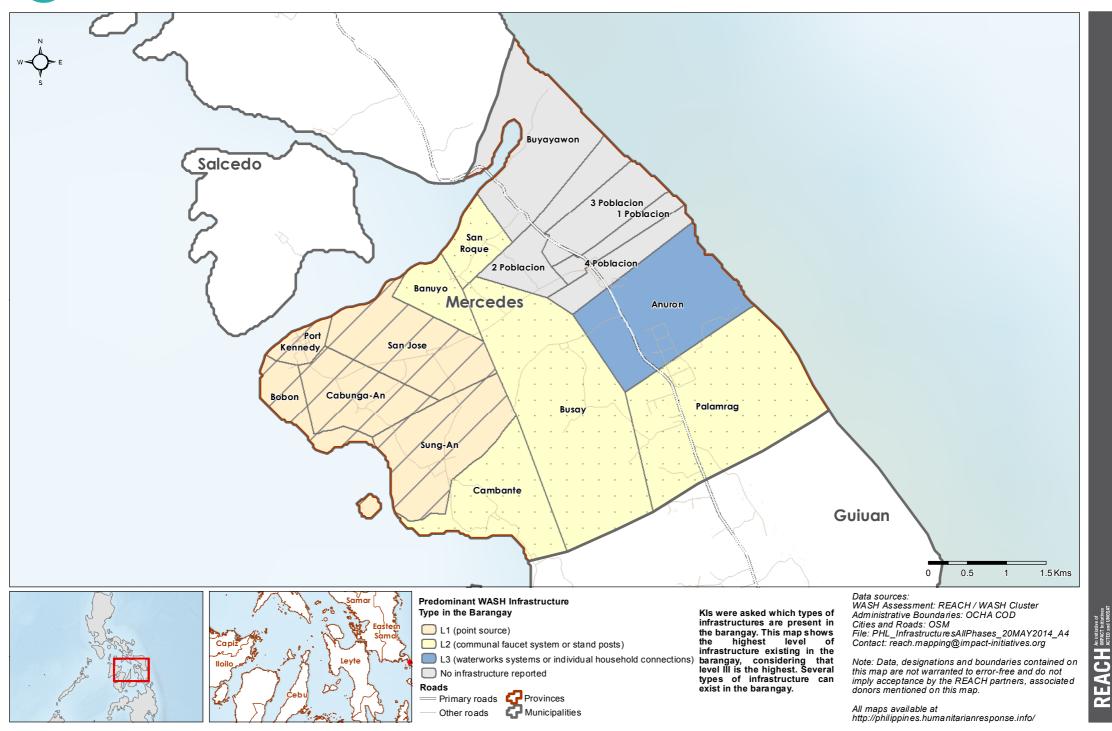

### Philippines - Hayian - Eastern Samar Province - Borongan City Municipality

WASH Baseline Barangay Assessment April 2014 - Actual Predominant WASH Infrastructure

Philippines - Hayian - Eastern Samar Province - General Macarthur