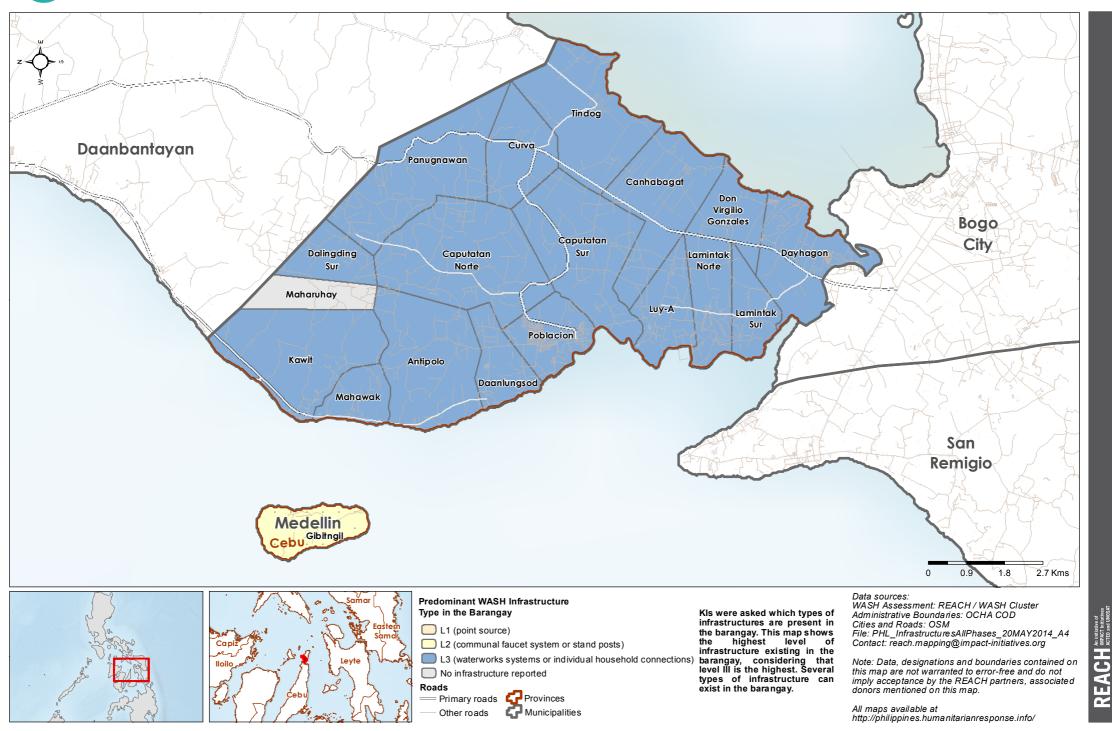

# Philippines - Hayian - Cebu Province - Medellin Municipality

WASH Baseline Barangay Assessment April 2014 - Actual Predominant WASH Infrastructure