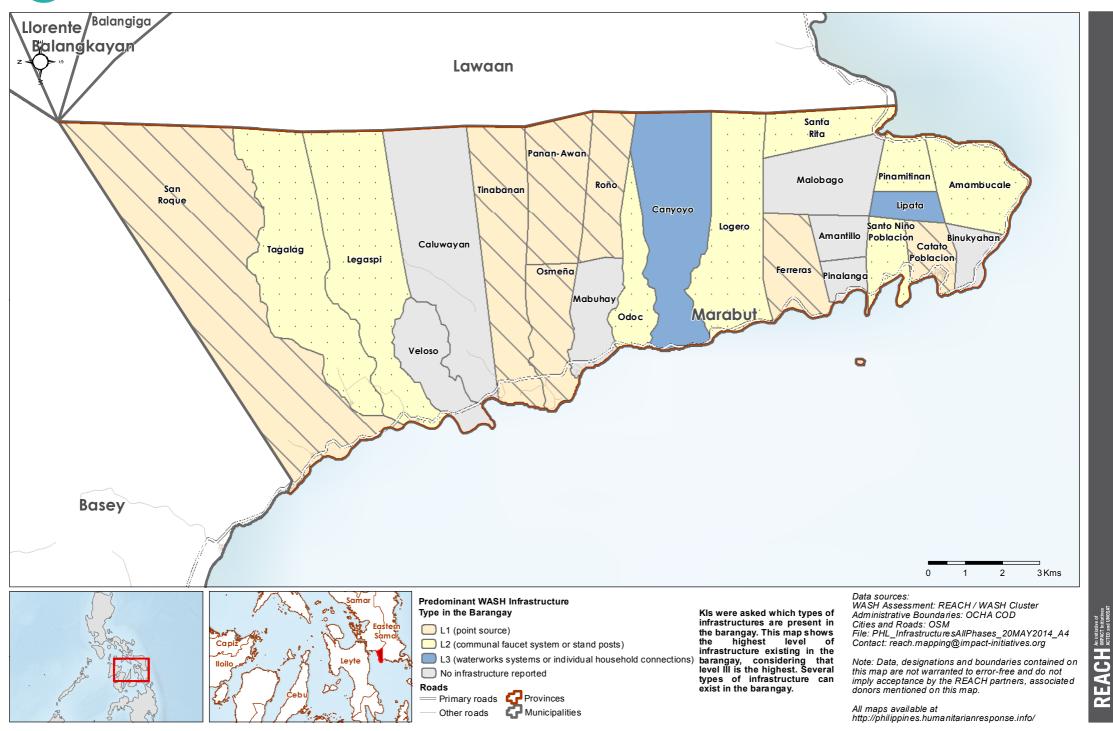

### Philippines - Hayian - Samar Province - Basey Municipality

WASH Baseline Barangay Assessment April 2014 - Actual Predominant WASH Infrastructure

WASH Baseline Barangay Assessment April 2014 - Actual Predominant WASH Infrastructure