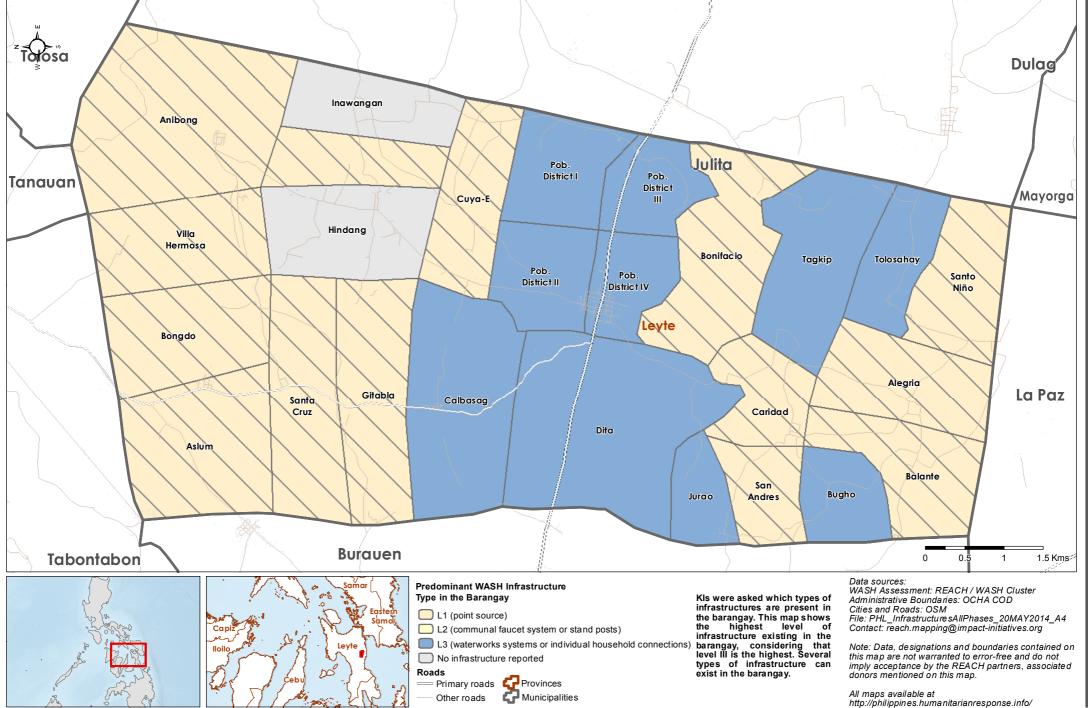

# Philippines - Hayian - Leyte Province - Leyte Municipality

WASH Baseline Barangay Assessment April 2014 - Actual Predominant WASH Infrastructure