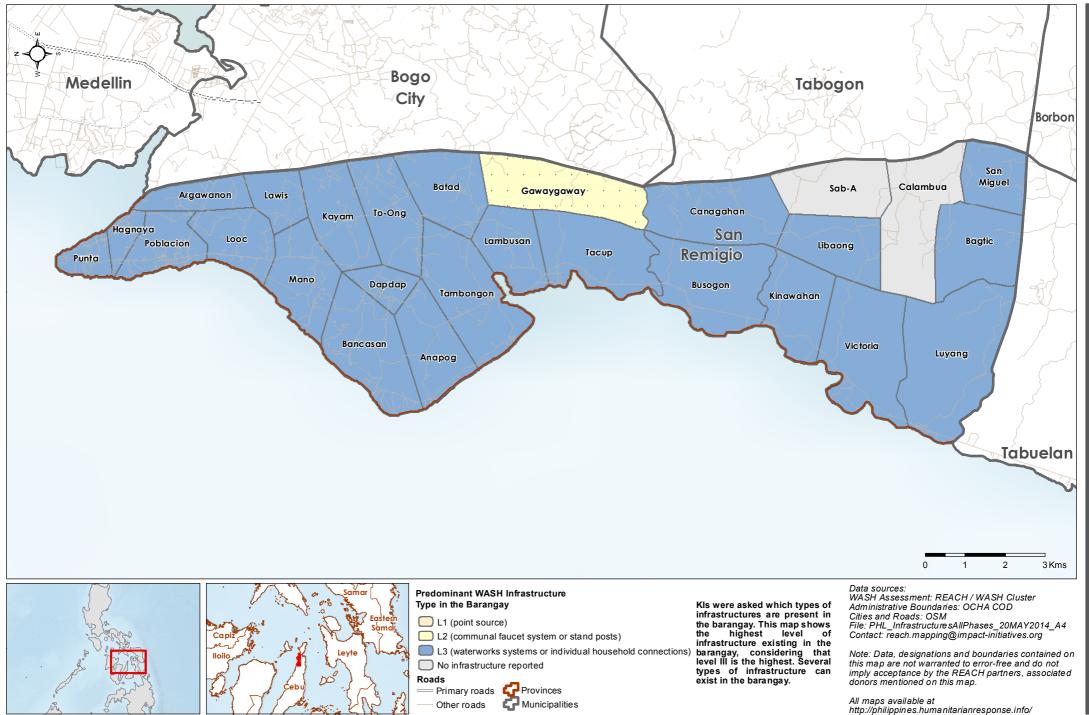

### **Philippines - Hayian - Cebu Province - San Remigio Municipality** WASH Baseline Barangay Assessment April 2014 - Actual Predominant WASH Infrastructure