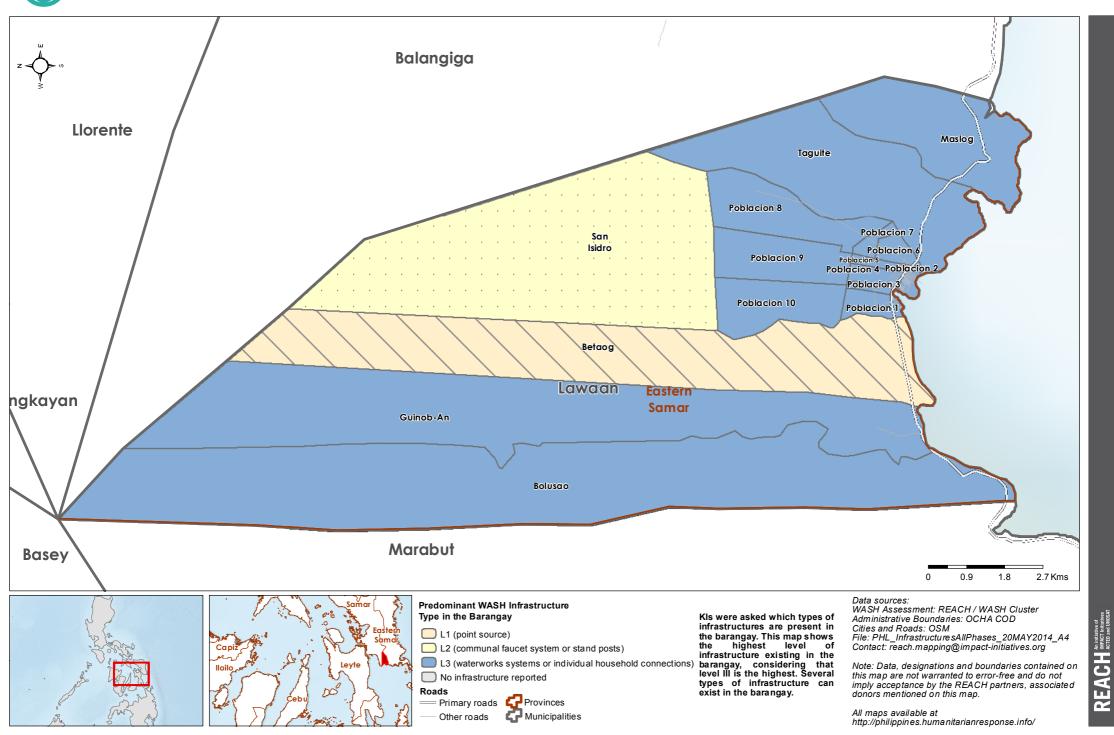

Philippines - Hayian - Eastern Samar Province - Hernani Municipality

WASH Baseline Barangay Assessment April 2014 - Actual Predominant WASH Infrastructure

WASH Cluster Water Sanitation Hygiene

Philippines - Hayian - Eastern Samar Province - Lawaan Municipality

WASH Baseline Barangay Assessment April 2014 - Actual Predominant WASH Infrastructure

WASH Baseline Barangay Assessment April 2014 - Actual Predominant WASH Infrastructure