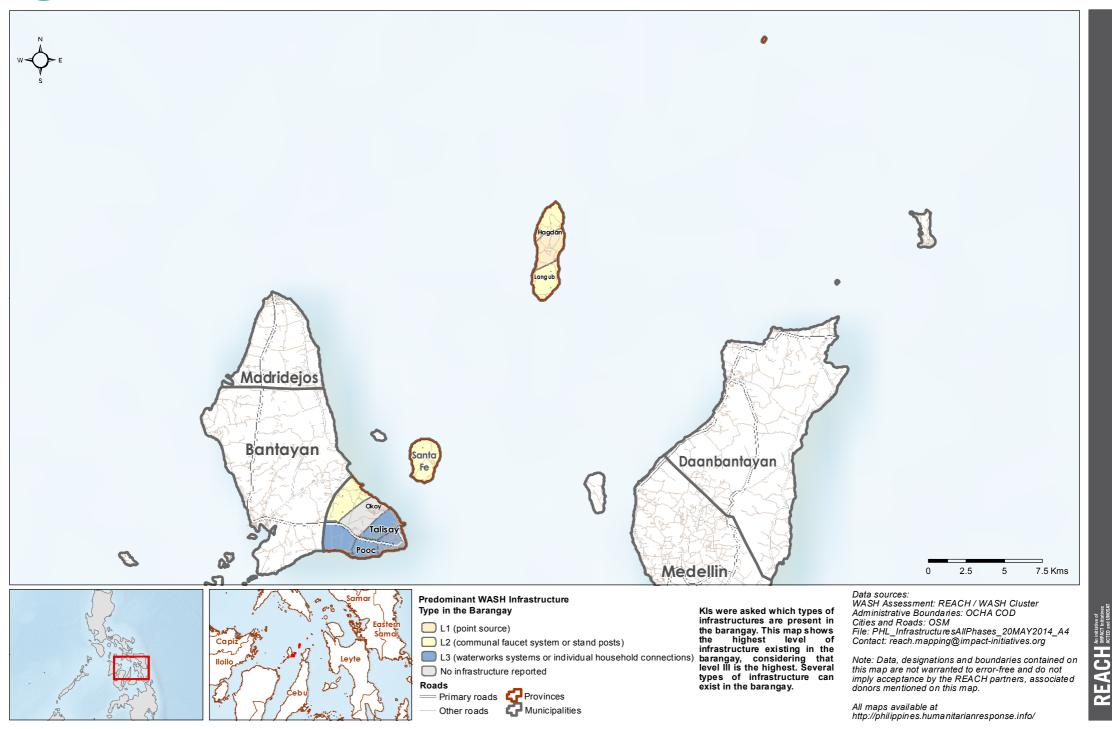

# Philippines - Hayian - Cebu Province - Madridejos Municipality

WASH Baseline Barangay Assessment April 2014 - Actual Predominant WASH Infrastructure