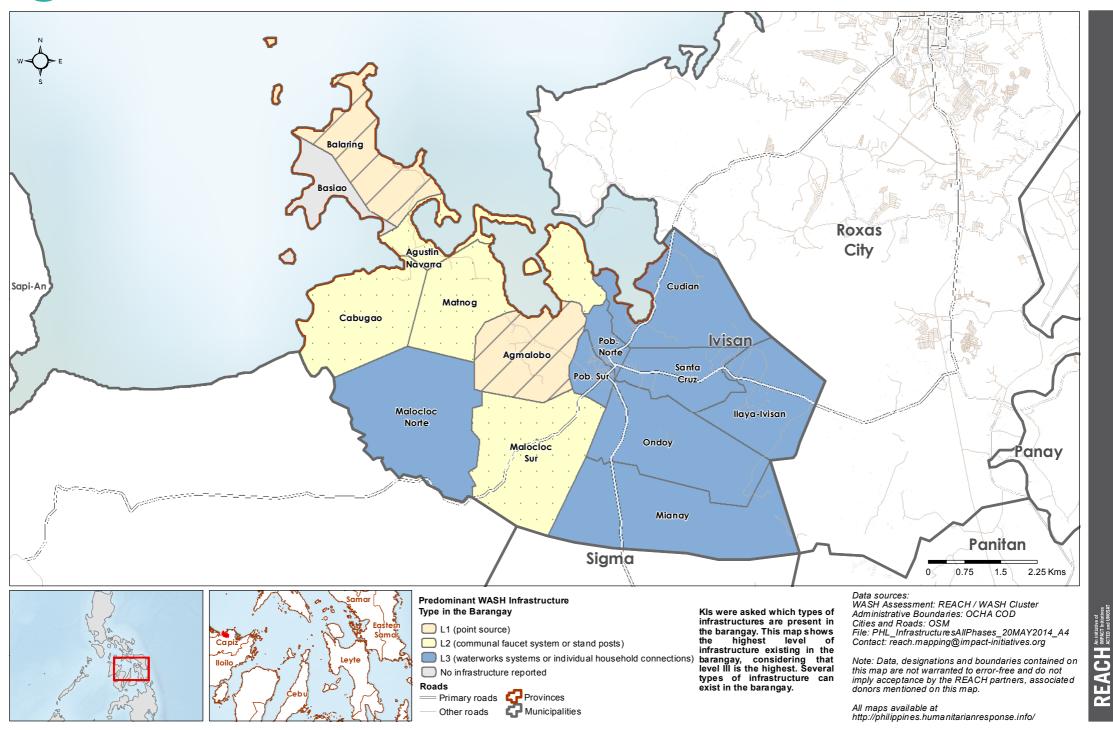

### **Philippines - Hayian - Capiz Province - Ivisan Municipality** WASH Baseline Barangay Assessment April 2014 - Actual Predominant WASH Infrastructure