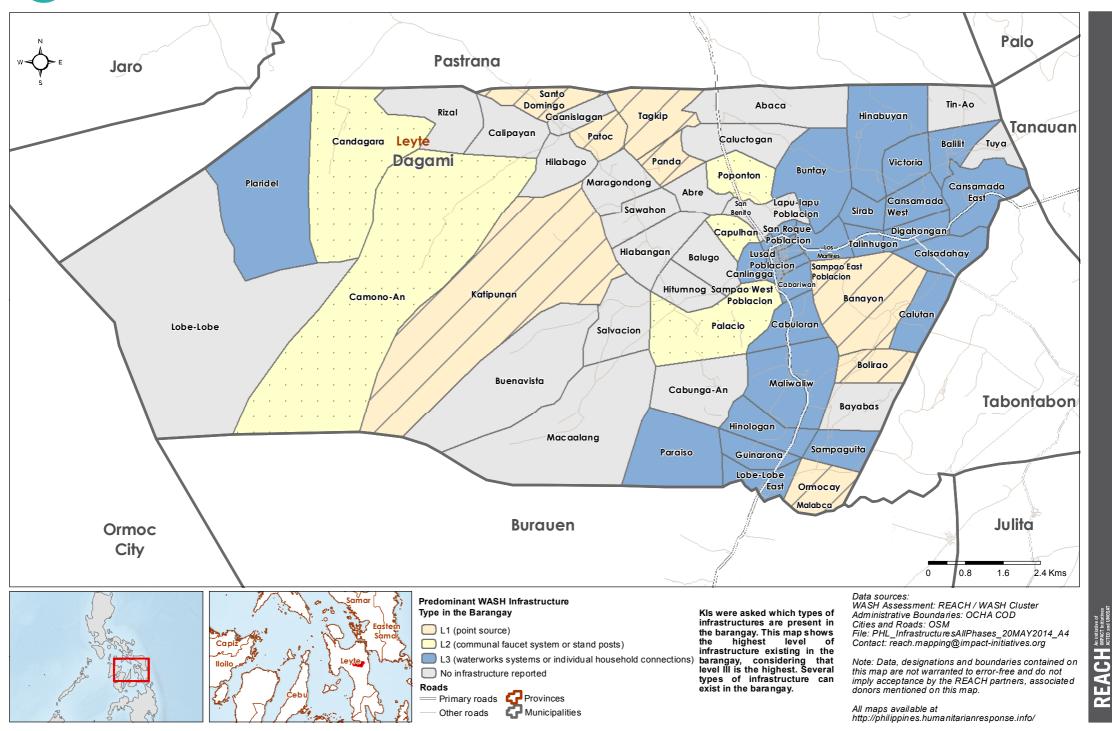

ater Sanitation Hygie

WASH Baseline Barangay Assessment April 2014 - Actual Predominant WASH Infrastructure





# Philippines - Hayian - Leyte Province - Alangalang Municipality

WASH Baseline Barangay Assessment April 2014 - Actual Predominant WASH Infrastructure





Philippines - Hayian - Leyte Province - Albuera Municipality

WASH Baseline Barangay Assessment April 2014 - Actual Predominant WASH Infrastructure





### Philippines - Hayian - Leyte Province - Babatngon Municipality





# Philippines - Hayian - Leyte Province - Barugo Municipality





### Philippines - Hayian - Leyte Province - Burauen Municipality









# Philippines - Hayian - Leyte Province - Capoocan Municipality

WASH Baseline Barangay Assessment April 2014 - Actual Predominant WASH Infrastructure

















# Philippines - Hayian - Leyte Province - Isabel Municipality

WASH Baseline Barangay Assessment April 2014 - Actual Predominant WASH Infrastructure





### Philippines - Hayian - Leyte Province - Jaro Municipality

WASH Baseline Barangay Assessment April 2014 - Actual Predominant WASH Infrastructure





# Philippines - Hayian - Leyte Province - Javier Municipality









# Philippines - Hayian - Leyte Province - Kananga Municipality



WASH Cluster Water Sanitation Hygiene Philippines - Hayian - Leyte Province - La Paz Municipality

WASH Baseline Barangay Assessment April 2014 - Actual Predominant WASH Infrastructure





# Philippines - Hayian - Leyte Province - Leyte Municipality

WASH Baseline Barangay Assessment April 2014 - Actual Predominant WASH Infrastructure