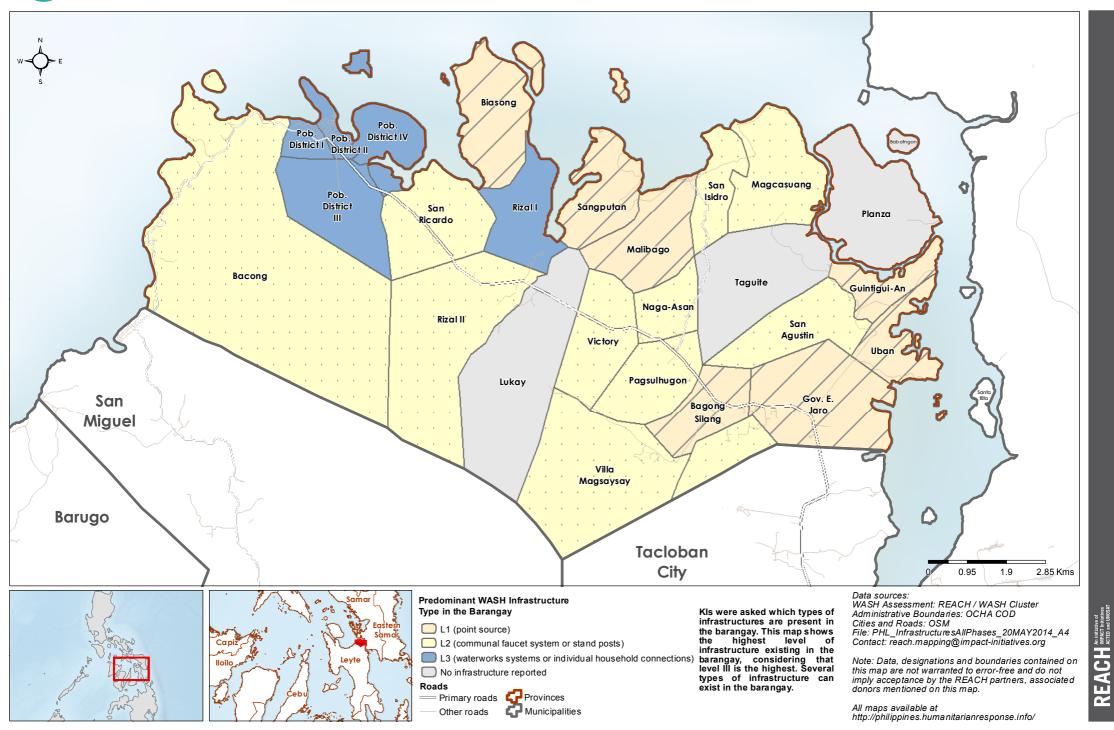

### Philippines - Hayian - Leyte Province - Jaro Municipality

WASH Baseline Barangay Assessment April 2014 - Actual Predominant WASH Infrastructure