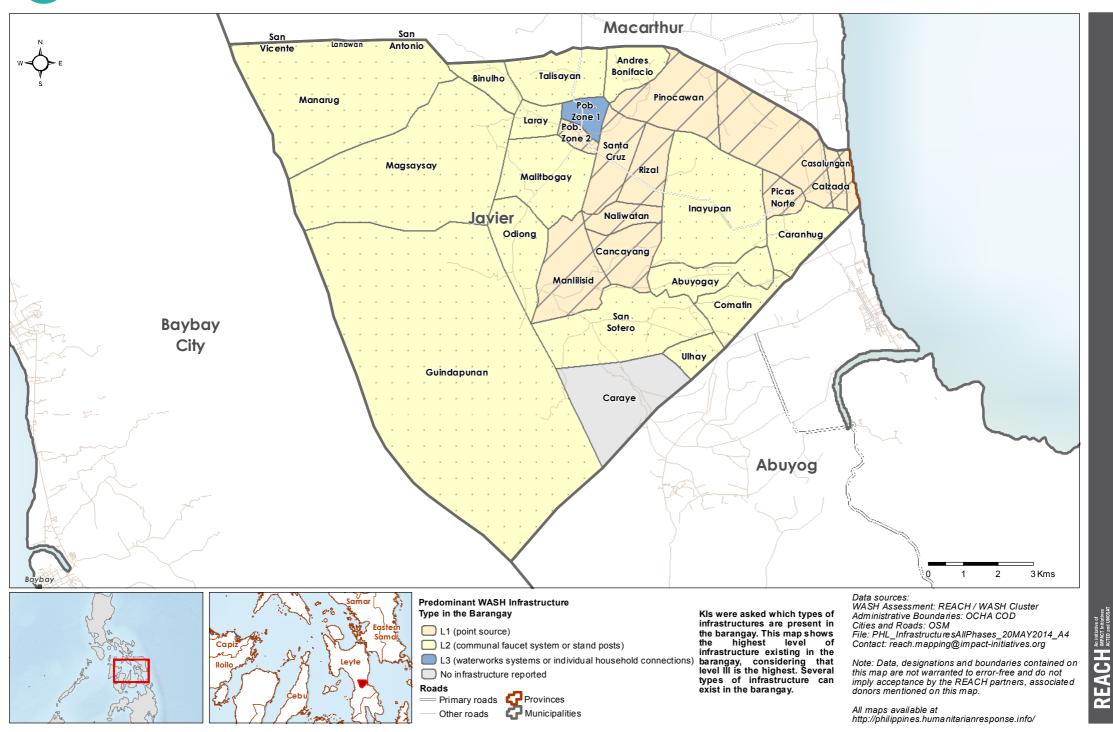

4 - Actual Predominant WASH Infrastructure





### Philippines - Hayian - Leyte Province - Babatngon Municipality





# Philippines - Hayian - Leyte Province - Barugo Municipality





### Philippines - Hayian - Leyte Province - Burauen Municipality









# Philippines - Hayian - Leyte Province - Capoocan Municipality

WASH Baseline Barangay Assessment April 2014 - Actual Predominant WASH Infrastructure

















# Philippines - Hayian - Leyte Province - Isabel Municipality

WASH Baseline Barangay Assessment April 2014 - Actual Predominant WASH Infrastructure





### Philippines - Hayian - Leyte Province - Jaro Municipality

WASH Baseline Barangay Assessment April 2014 - Actual Predominant WASH Infrastructure





# Philippines - Hayian - Leyte Province - Javier Municipality









# Philippines - Hayian - Leyte Province - Kananga Municipality



WASH Cluster Water Sanitation Hygiene Philippines - Hayian - Leyte Province - La Paz Municipality

WASH Baseline Barangay Assessment April 2014 - Actual Predominant WASH Infrastructure





# Philippines - Hayian - Leyte Province - Leyte Municipality

WASH Baseline Barangay Assessment April 2014 - Actual Predominant WASH Infrastructure









# Philippines - Hayian - Leyte Province - Matag-Ob Municipality

WASH Baseline Barangay Assessment April 2014 - Actual Predominant WASH Infrastructure













# Philippines - Hayian - Leyte Province - Ormoc City Municipality

WASH Baseline Barangay Assessment April 2014 - Actual Predominant WASH Infrastructure





#### Philippines - Hayian - Leyte Province - Palo Municip