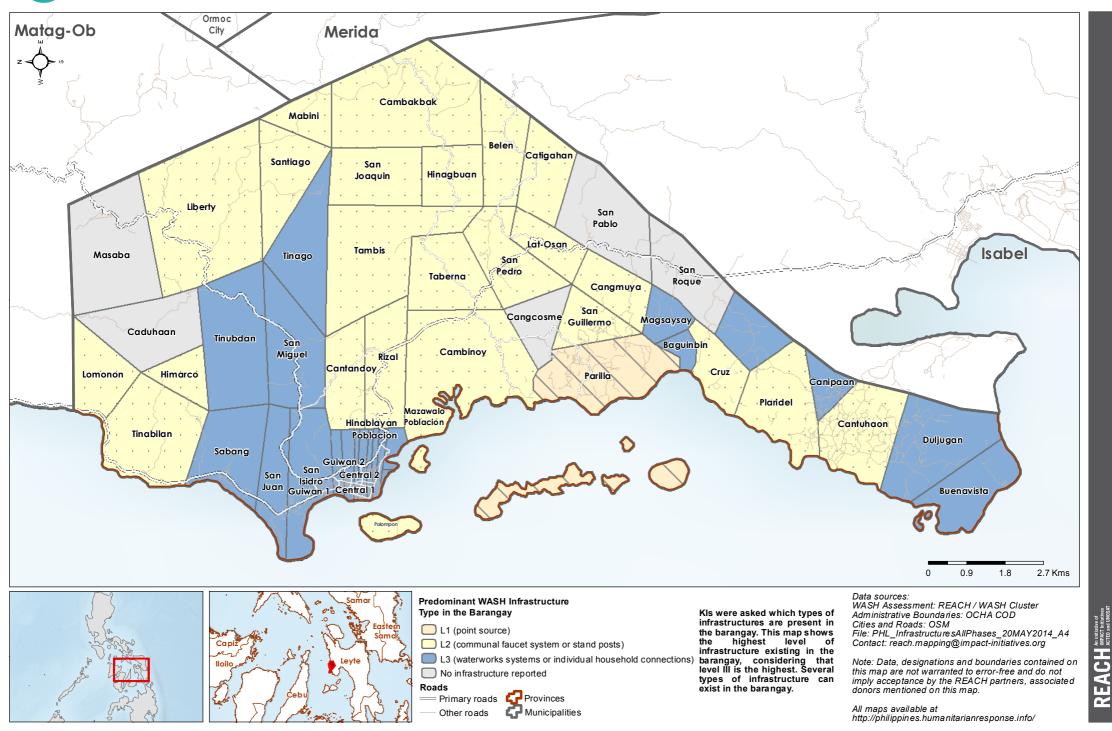

cipality

WASH Baseline Barangay Assessment April 2014 - Actual Predominant WASH Infrastructure





# Philippines - Hayian - Leyte Province - Leyte Municipality

WASH Baseline Barangay Assessment April 2014 - Actual Predominant WASH Infrastructure









# Philippines - Hayian - Leyte Province - Matag-Ob Municipality

WASH Baseline Barangay Assessment April 2014 - Actual Predominant WASH Infrastructure













# Philippines - Hayian - Leyte Province - Ormoc City Municipality

WASH Baseline Barangay Assessment April 2014 - Actual Predominant WASH Infrastructure





#### Philippines - Hayian - Leyte Province - Palo Municipality WASH Baseline Barangay Assessment April 2014 - Actual Predominant WASH Infrastructure





## Philippines - Hayian - Leyte Province - Palompon Municipality





# Philippines - Hayian - Leyte Province - Pastrana Municipality

WASH Baseline Barangay Assessment April 2014 - Actual Predominant WASH Infrastructure





# Philippines - Hayian - Leyte Province - San Isidro Municipality

WASH Baseline Barangay Assessment April 2014 - Actual Predominant WASH Infrastructure





# Philippines - Hayian - Leyte Province - San Miguel Municipality

WASH Baseline Barangay Assessment April 2014 - Actual Predominant WASH Infrastructure





Philippines - Hayian - Leyte Province - Santa Fe Municipality WASH Baseline Barangay Assessment April 2014 - Actual Predominant WASH Infrastructure





**Philippines - Hayian - Leyte Province - Tabango Municipality** WASH Baseline Barangay Assessment April 2014 - Actual Predominant WASH Infrastructure





#### Philippine