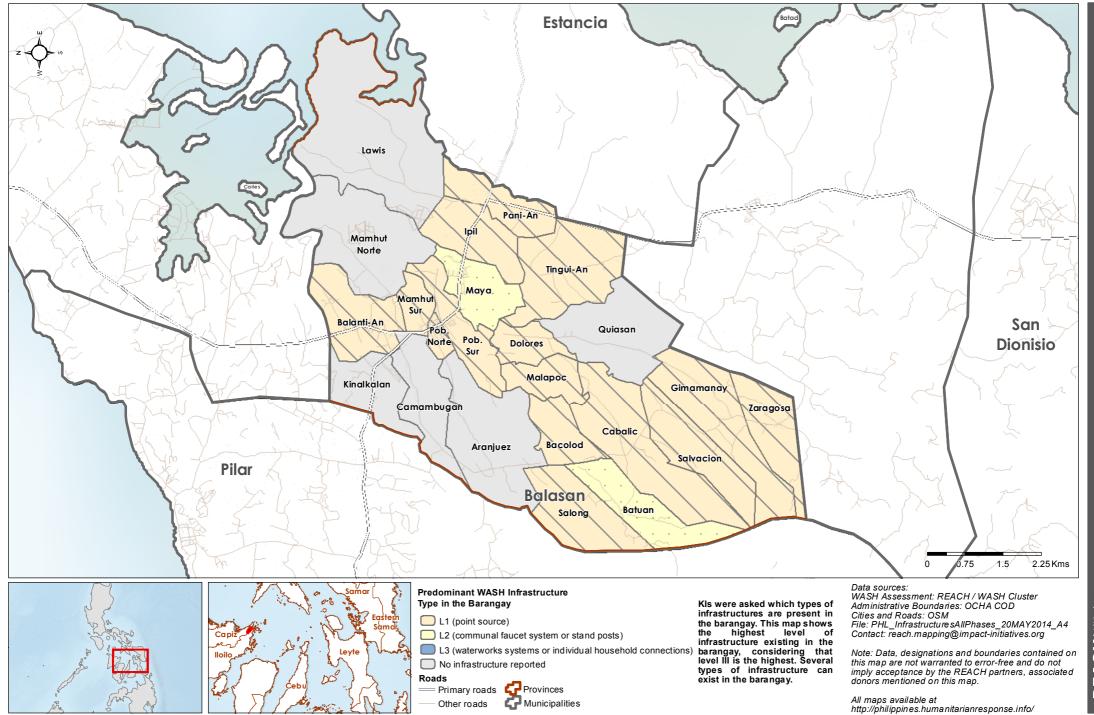

### Philippines - Hayian - Iloilo Province - Balasan Municipality

WASH Baseline Barangay Assessment April 2014 - Actual Predominant WASH Infrastructure

WASH Cluster

later Sanitation Hygier