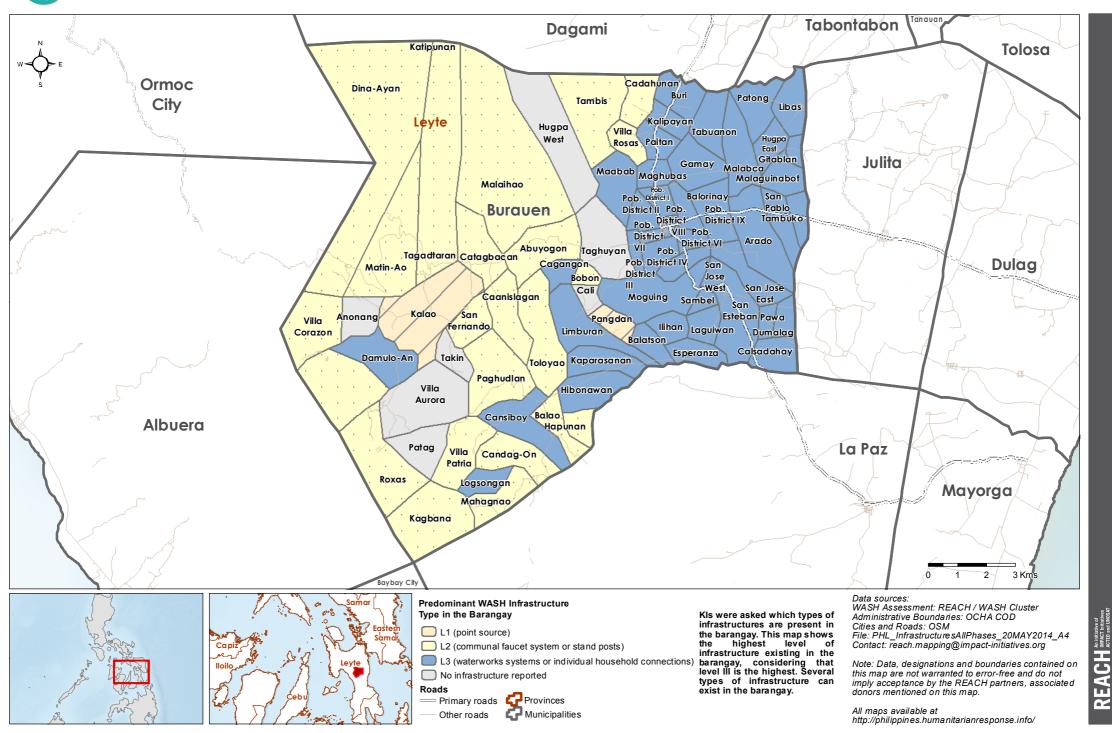

ity

WASH Baseline Barangay Assessment April 2014 - Actual Predominant WASH Infrastructure



# Philippines - Hayian - Iloilo Province - Sara Municipality

WASH Cluster

ater Sanitation Hygie

WASH Baseline Barangay Assessment April 2014 - Actual Predominant WASH Infrastructure





# Philippines - Hayian - Leyte Province - Alangalang Municipality

WASH Baseline Barangay Assessment April 2014 - Actual Predominant WASH Infrastructure





Philippines - Hayian - Leyte Province - Albuera Municipality

WASH Baseline Barangay Assessment April 2014 - Actual Predominant WASH Infrastructure





### Philippines - Hayian - Leyte Province - Babatngon Municipality





# Philippines - Hayian - Leyte Province - Barugo Municipality





### Philippines - Hayian - Leyte Province - Burauen Municipality









# Philippines - Hayian - Leyte Province - Capoocan Municipality

WASH Baseline Barangay Assessment April 2014 - Actual Predominant WASH Infrastructure

















# Philippines - Hayian - Leyte Province - Isabel Municipality

WASH Baseline Barangay Assessment April 2014 - Actual Predominant WASH Infrastructure





### Philippines - Hayian - Leyte Province - Jaro Municipality

WASH Baseline Barangay Assessment April 2014 - Actual Predominant WASH Infrastructure





# Philippines - Hayian - Leyte Province - Javier Municipality









# Philippines - Hayian - Leyte Province - Kananga Municipality



WASH Cluster Water Sanitation Hygiene Philippines - Hayian - Leyte Province - La Paz Municipality

WASH Baseline Barangay Assessment April 2014 - Actual Predominant WASH Infrastru