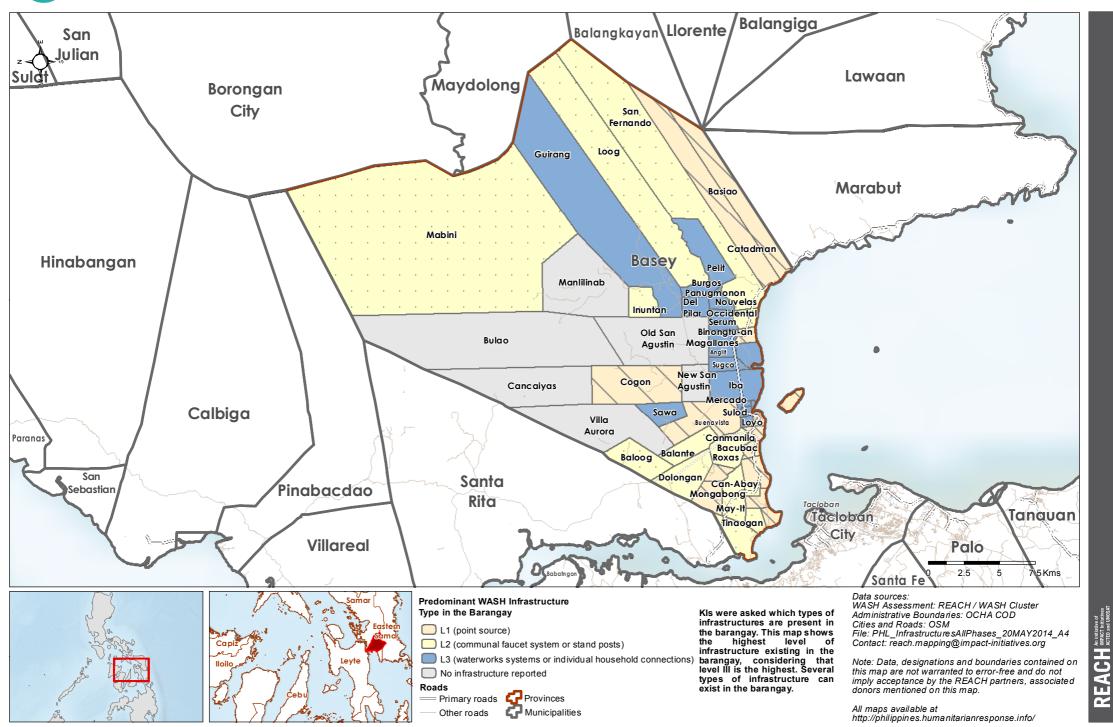

### Philippines - Hayian - Samar Province - Basey Municipality

WASH Baseline Barangay Assessment April 2014 - Actual Predominant WASH Infrastructure

WASH Baseline Barangay Assessment April 2014 - Actual Predominant WASH Infrastructure