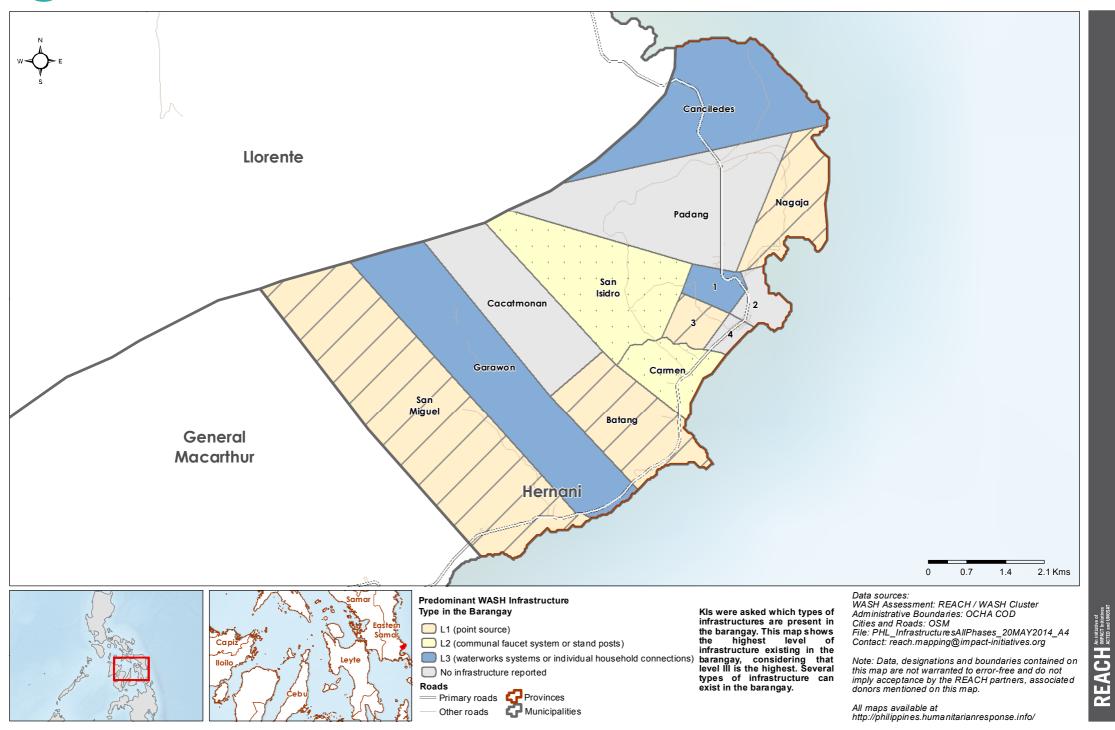

Philippines - Hayian - Eastern Samar Province - Hernani Municipality

WASH Baseline Barangay Assessment April 2014 - Actual Predominant WASH Infrastructure

WASH Cluster Water Sanitation Hygiene

Philippines - Hayian - Eastern Samar Province - Lawaan Municipality