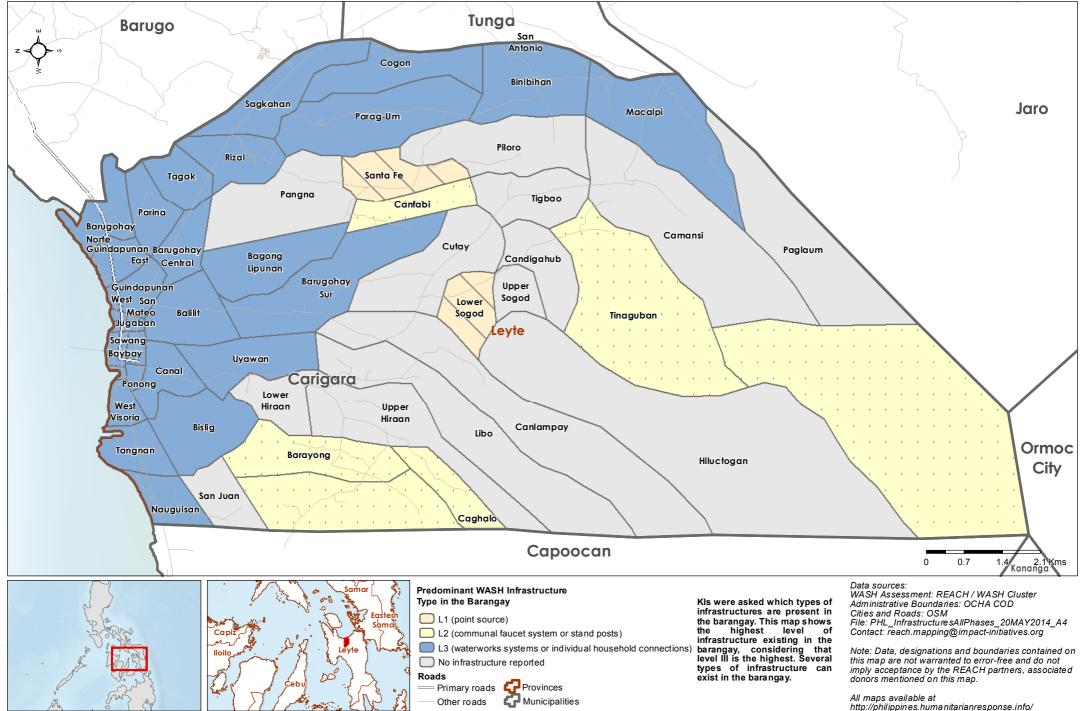

ster

ater Sanitation Hygie

WASH Baseline Barangay Assessment April 2014 - Actual Predominant WASH Infrastructure





# Philippines - Hayian - Leyte Province - Alangalang Municipality

WASH Baseline Barangay Assessment April 2014 - Actual Predominant WASH Infrastructure





Philippines - Hayian - Leyte Province - Albuera Municipality

WASH Baseline Barangay Assessment April 2014 - Actual Predominant WASH Infrastructure





### Philippines - Hayian - Leyte Province - Babatngon Municipality





# Philippines - Hayian - Leyte Province - Barugo Municipality





### Philippines - Hayian - Leyte Province - Burauen Municipality









# Philippines - Hayian - Leyte Province - Capoocan Municipality

WASH Baseline Barangay Assessment April 2014 - Actual Predominant WASH Infrastructure

















# Philippines - Hayian - Leyte Province - Isabel Municipality

WASH Baseline Barangay Assessment April 2014 - Actual Predominant WASH Infrastructure





### Philippines - Hayian - Leyte Province - Jaro Municipality

WASH Baseline Barangay Assessment April 2014 - Actual Predominant WASH Infrastructure





# Philippines - Hayian - Leyte Province - Javier Municipality









# Philippines - Hayian - Leyte Province - Kananga Municipality



WASH Cluster Water Sanitation Hygiene Philippines - Hayian - Leyte Province - La Paz Municipality

WASH Baseline Barangay Assessment April 2014 - Actual Predominant WASH Infrastructure





# Philippines - Hayian - Leyte Province - Leyte Municipality

WASH Baseline Barangay Assessment April 2014 - Actual Predominant WASH Infrastructure