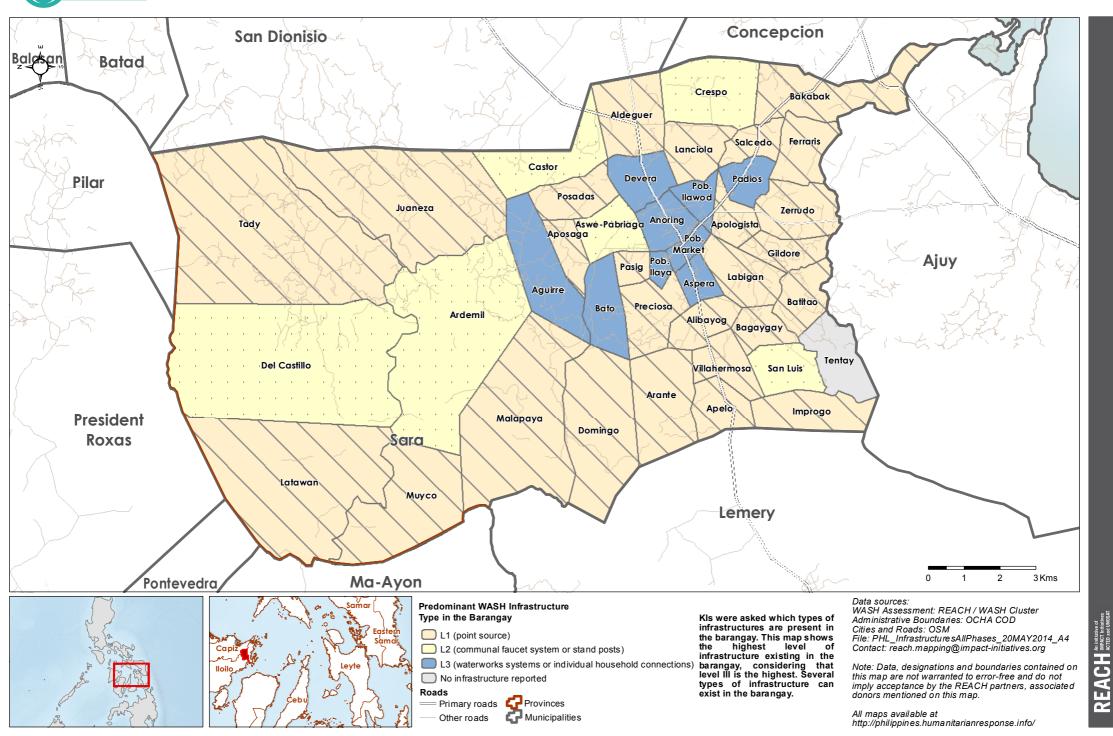

# Philippines - Hayian - Capiz Province - Ma-Ayon Municipality

WASH Baseline Barangay Assessment April 2014 - Actual Predominant WASH Infrastructure