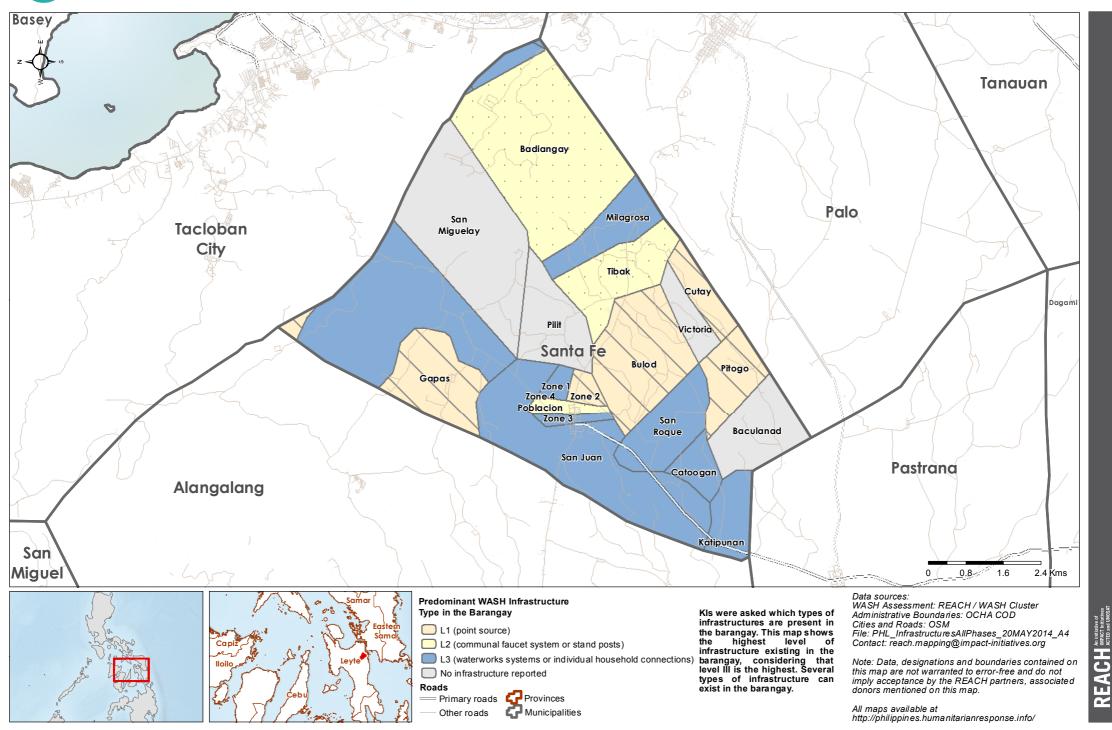

# Philippines - Hayian - Leyte Province - San Miguel Municipality

WASH Baseline Barangay Assessment April 2014 - Actual Predominant WASH Infrastructure

Philippines - Hayian - Leyte Province - Santa Fe Municipality WASH Baseline Barangay Assessment April 2014 - Actual Predominant WASH Infrastructure