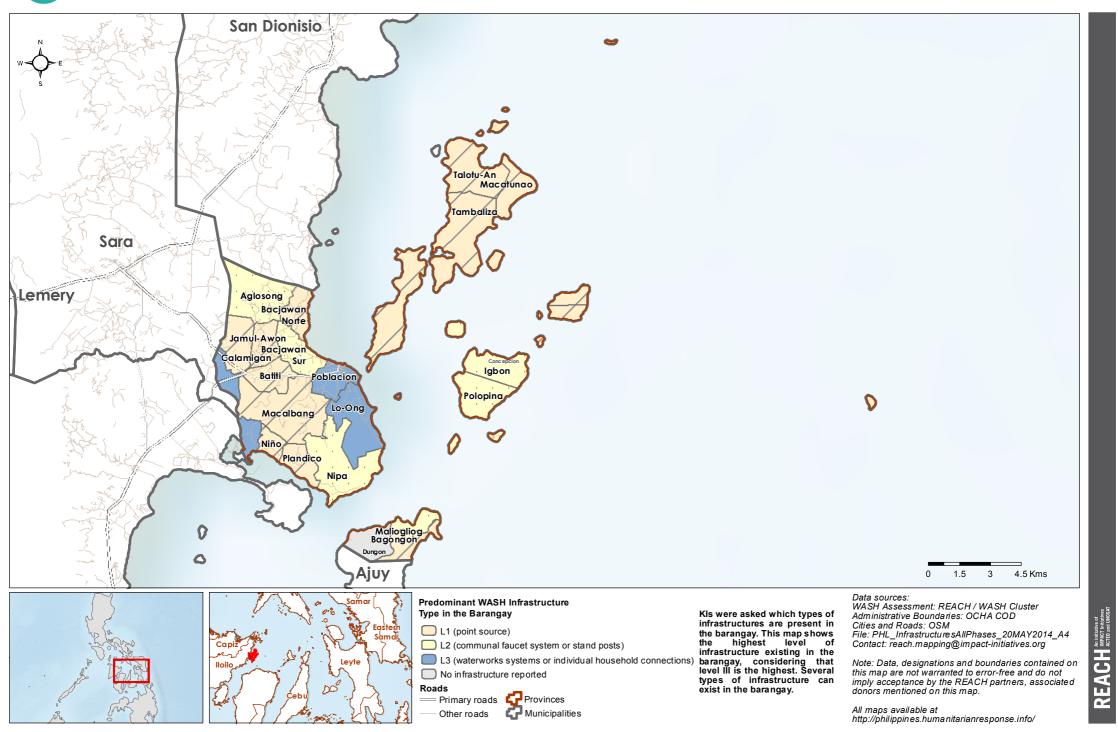

### Philippines - Hayian - Iloilo Province - San Dionisio Municipality

WASH Baseline Barangay Assessment April 2014 - Actual Predominant WASH Infrastructure