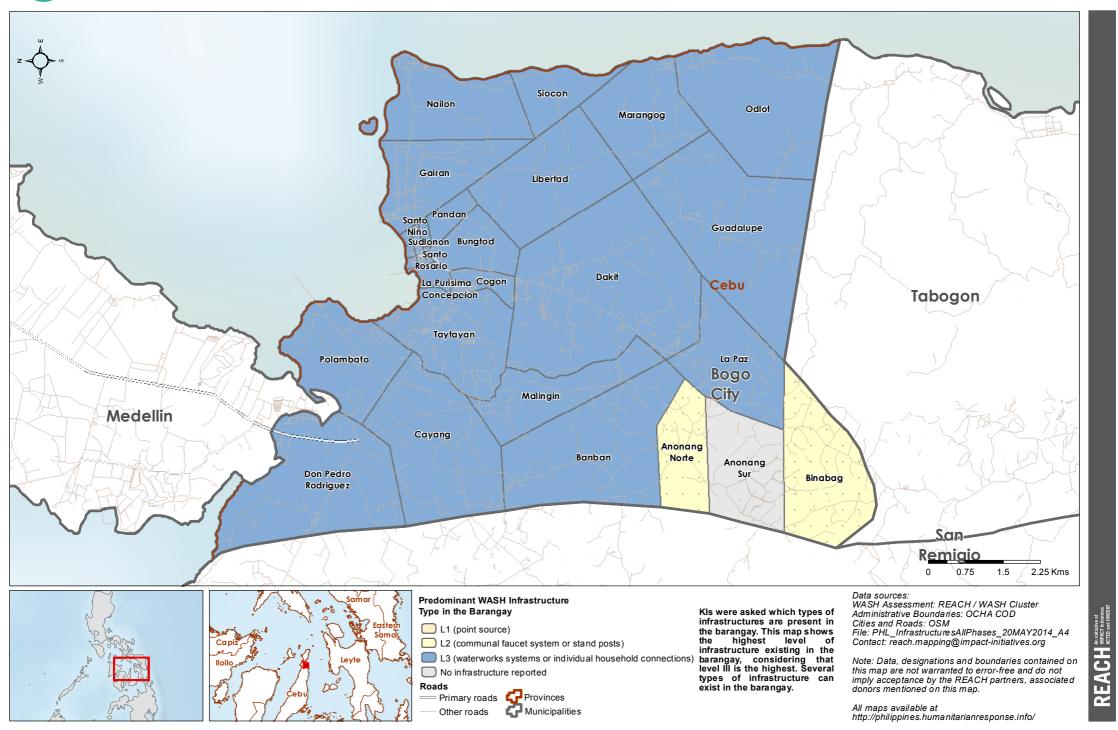

## Philippines - Hayian - Cebu Province - Borbon Municipality

WASH Cluster

ater Sanitation Hygie

WASH Baseline Barangay Assessment April 2014 - Actual Predominant WASH Infrastructure