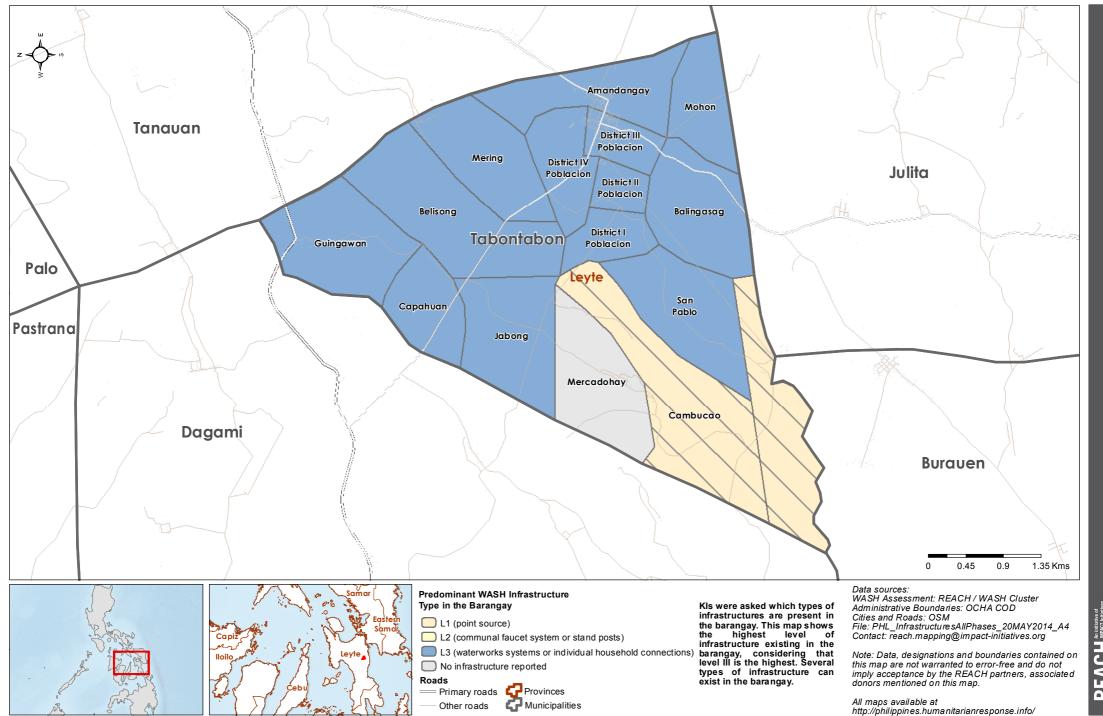

#### Philippines - Hayian - Leyte Province - Tabontabon Municipality WASH Baseline Barangay Assessment April 2014 - Actual Predominant WASH Infrastructure

**C** Municipalities

Other roads

All maps available at http://philippines.humanitarianresponse.info/