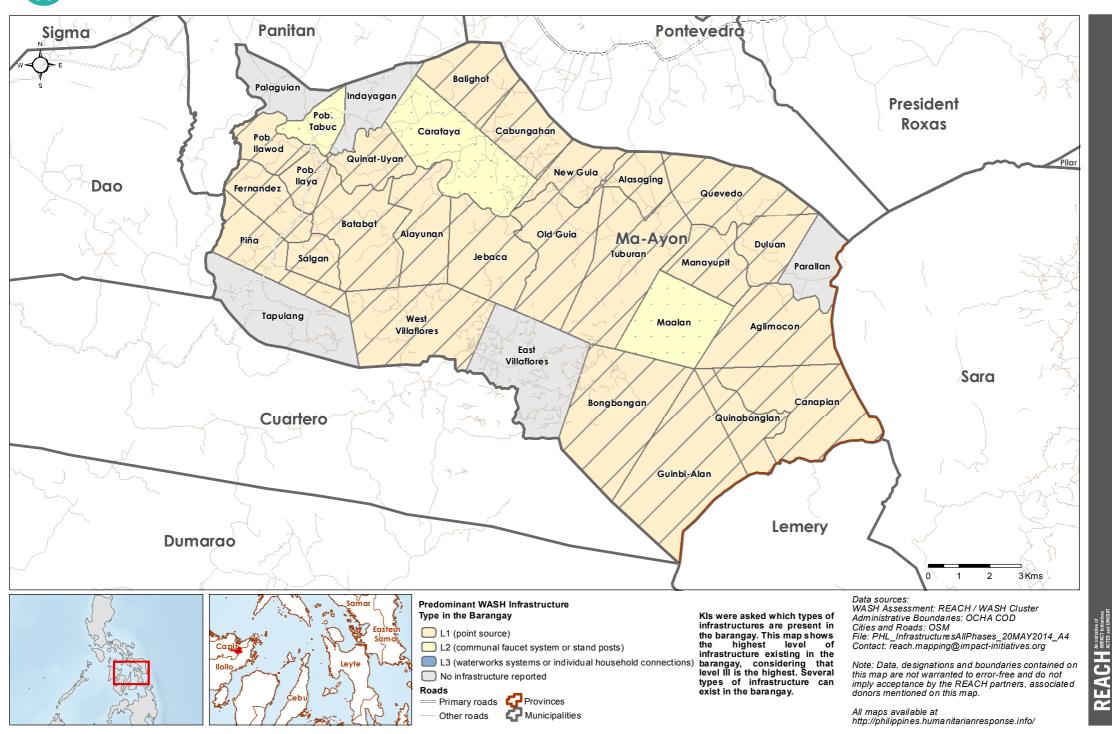

# Philippines - Hayian - Capiz Province - Ma-Ayon Municipality

WASH Baseline Barangay Assessment April 2014 - Actual Predominant WASH Infrastructure