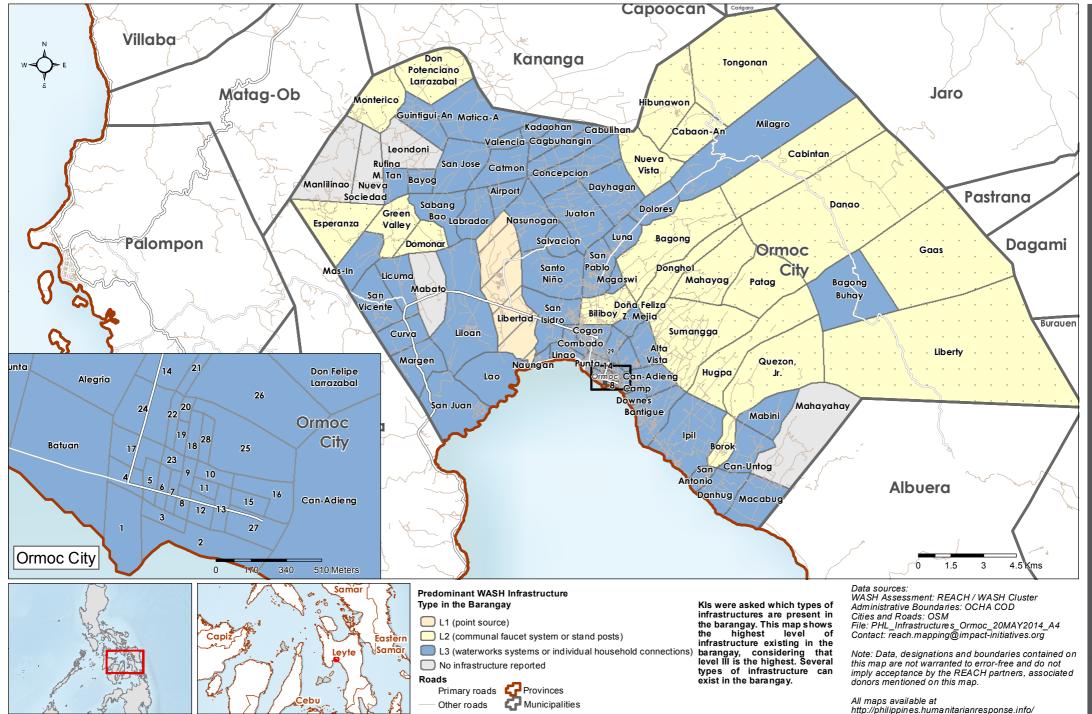

# Philippines - Hayian - Leyte Province - Ormoc City Municipality

WASH Baseline Barangay Assessment April 2014 - Actual Predominant WASH Infrastructure