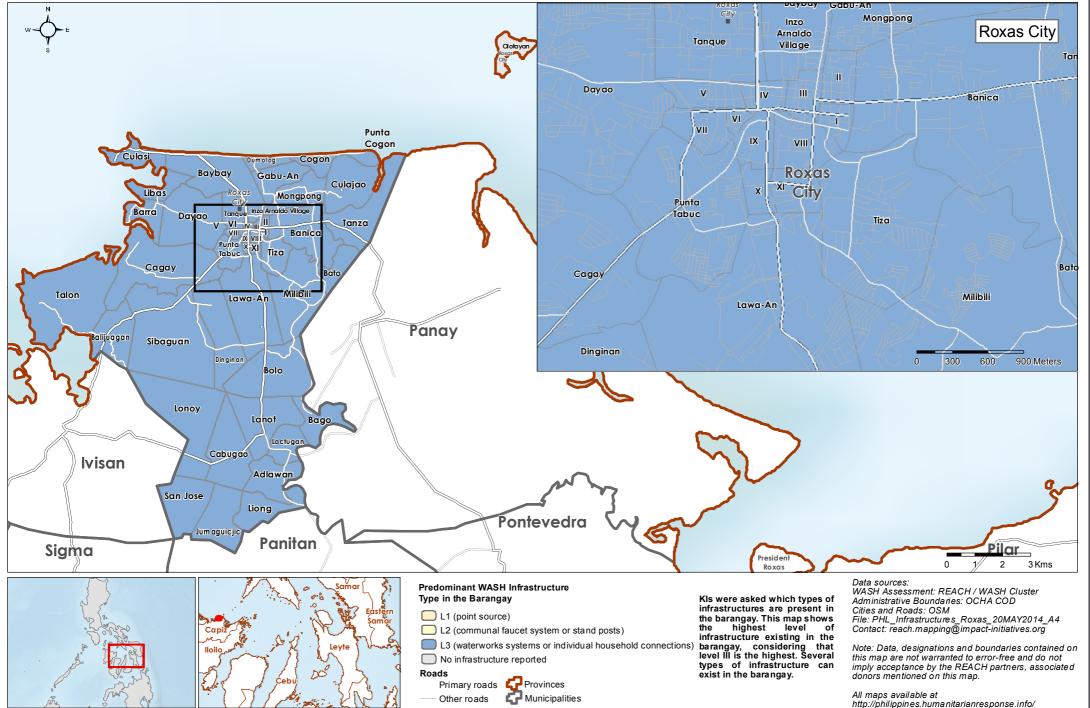

## Philippines - Hayian - Capiz Province - Roxas City Municipality

WASH Baseline Barangay Assessment April 2014 - Actual Predominant WASH Infrastructure

**C** Municipalities

Other roads

All maps available at http://philippines.humanitarianresponse.info/