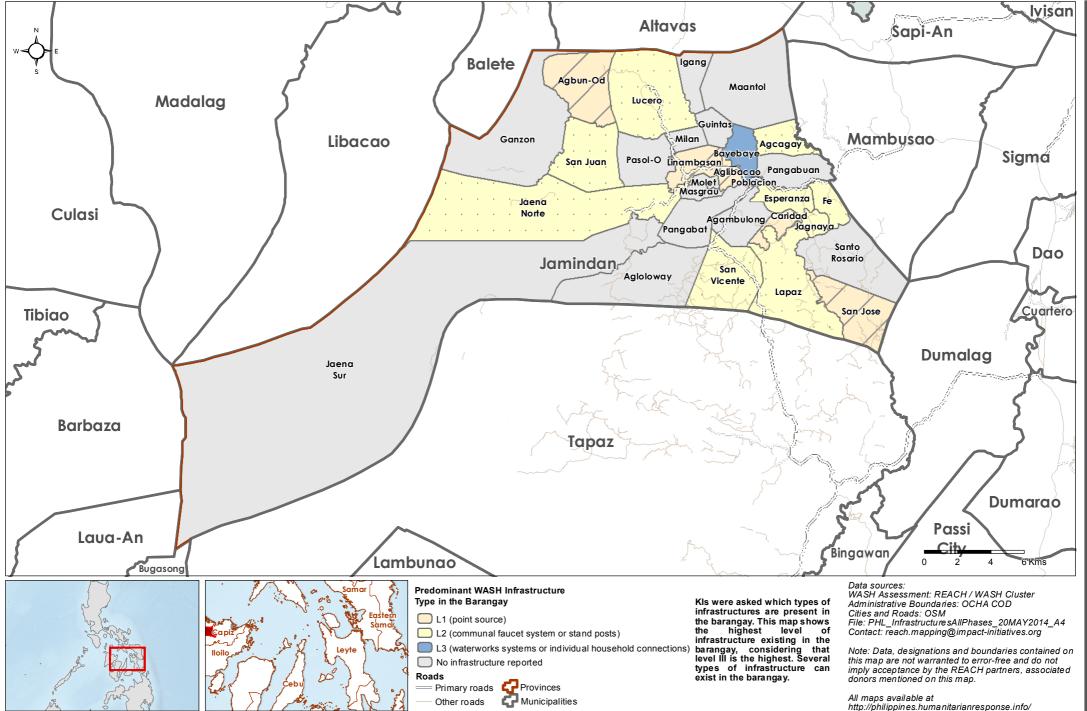

# Philippines - Hayian - Capiz Province - Jamindan Municipality

WASH Baseline Barangay Assessment April 2014 - Actual Predominant WASH Infrastructure