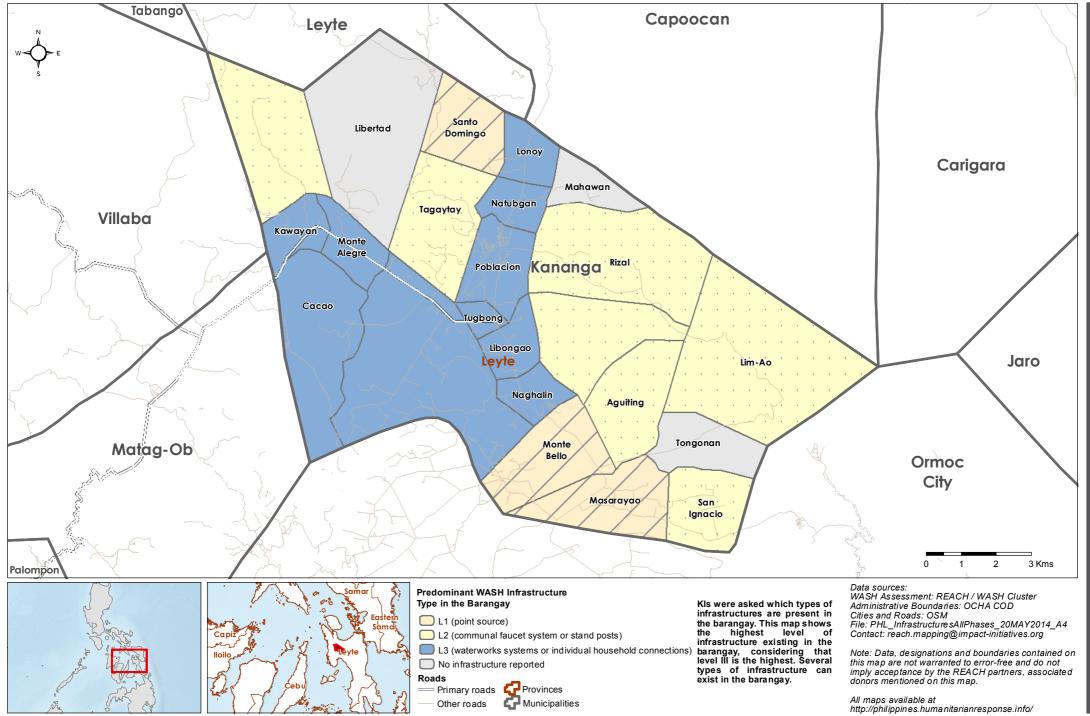

# Philippines - Hayian - Leyte Province - Kananga Municipality

WASH Cluster Water Sanitation Hygiene Philippines - Hayian - Leyte Province - La Paz Municipality

WASH Baseline Barangay Assessment April 2014 - Actual Predominant WASH Infrastructure