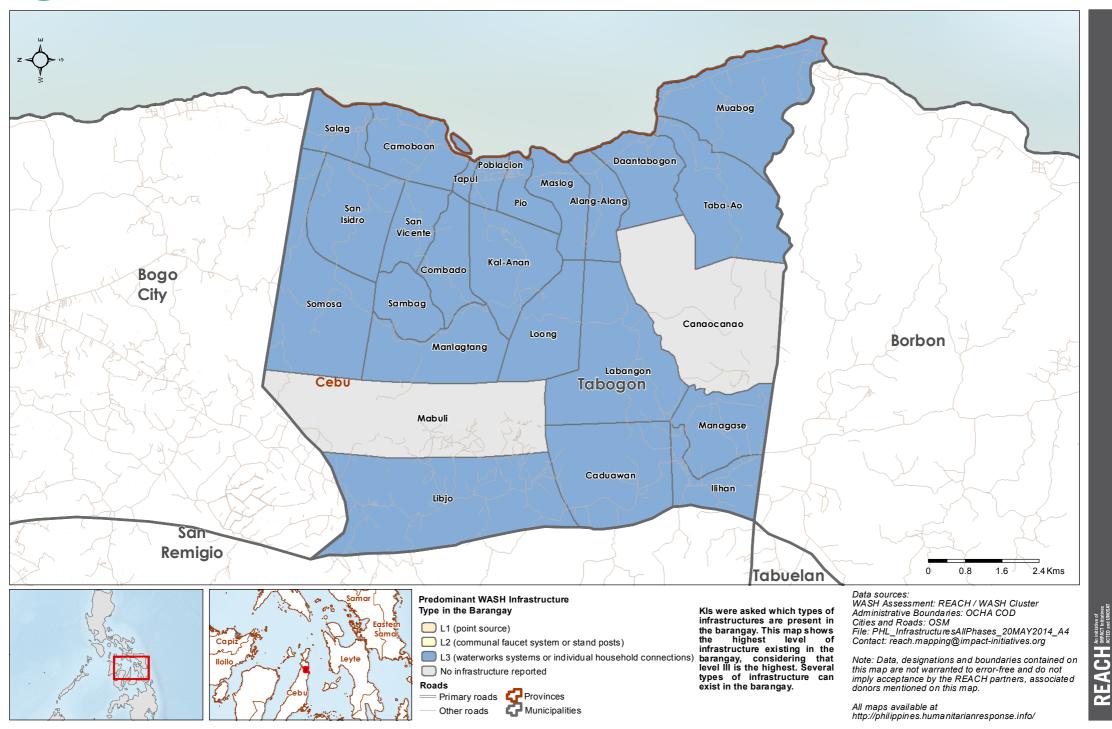

# Philippines - Hayian - Cebu Province - Tabogon Municipality

WASH Baseline Barangay Assessment April 2014 - Actual Predominant WASH Infrastructure