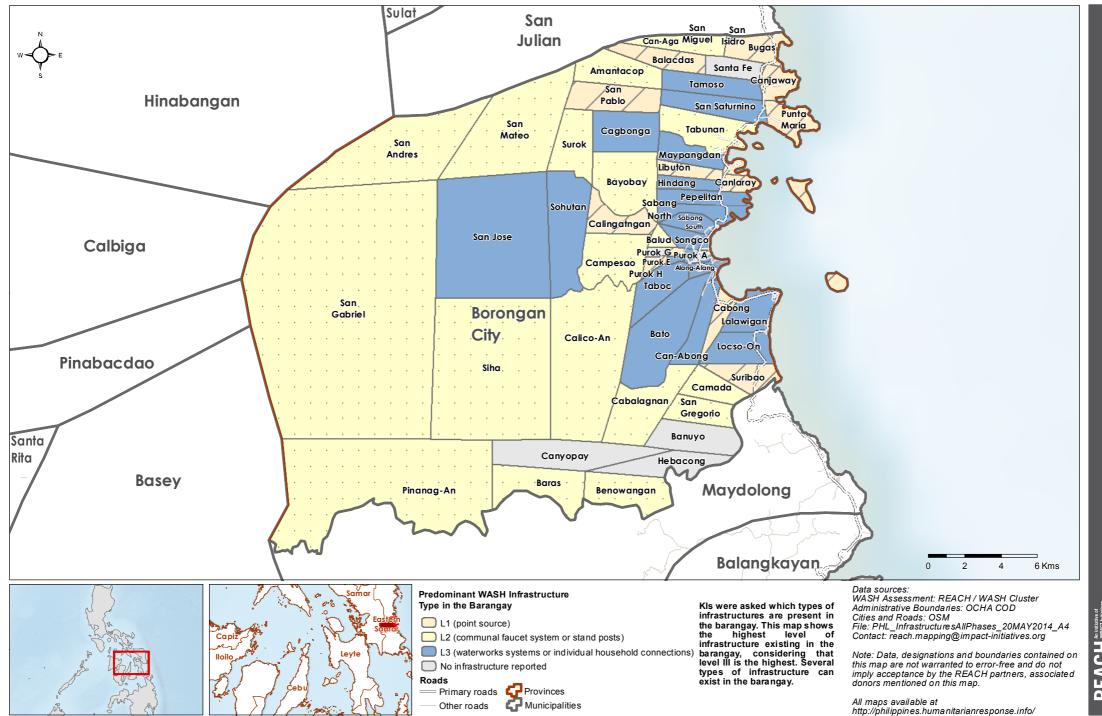

### Philippines - Hayian - Eastern Samar Province - Borongan City Municipality

WASH Baseline Barangay Assessment April 2014 - Actual Predominant WASH Infrastructure

Philippines - Hayian - Eastern Samar Province - General Macarthur