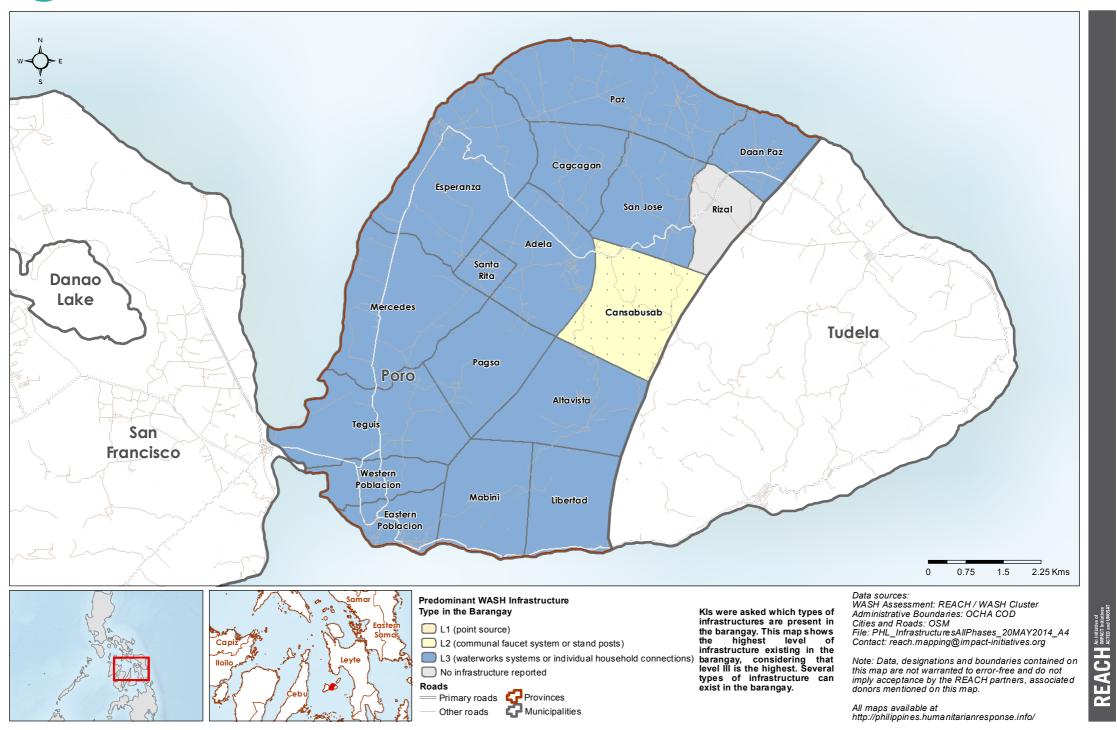

# Philippines - Hayian - Cebu Province - Madridejos Municipality

WASH Baseline Barangay Assessment April 2014 - Actual Predominant WASH Infrastructure