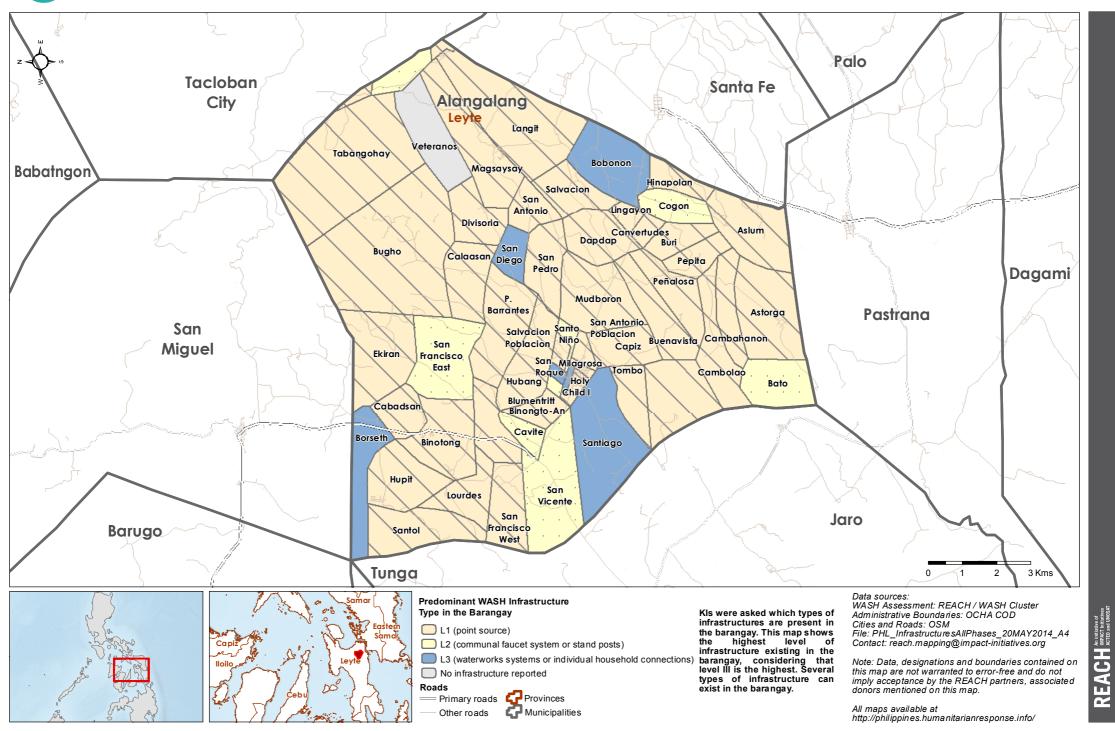

# Philippines - Hayian - Leyte Province - Alangalang Municipality

WASH Baseline Barangay Assessment April 2014 - Actual Predominant WASH Infrastructure

Philippines - Hayian - Leyte Province - Albuera Municipality