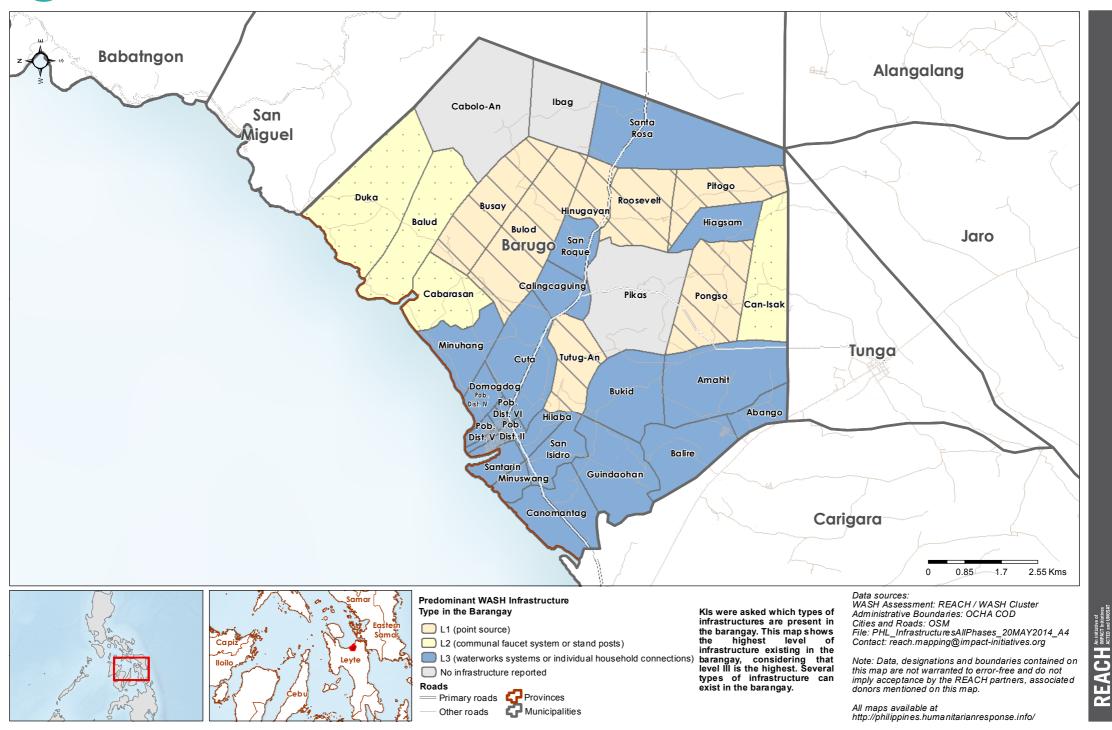

### Philippines - Hayian - Iloilo Province - San Dionisio Municipality

WASH Baseline Barangay Assessment April 2014 - Actual Predominant WASH Infrastructure



# Philippines - Hayian - Iloilo Province - Sara Municipality

WASH Cluster

ater Sanitation Hygie

WASH Baseline Barangay Assessment April 2014 - Actual Predominant WASH Infrastructure





# Philippines - Hayian - Leyte Province - Alangalang Municipality

WASH Baseline Barangay Assessment April 2014 - Actual Predominant WASH Infrastructure





Philippines - Hayian - Leyte Province - Albuera Municipality

WASH Baseline Barangay Assessment April 2014 - Actual Predominant WASH Infrastructure





### Philippines - Hayian - Leyte Province - Babatngon Municipality





# Philippines - Hayian - Leyte Province - Barugo Municipality





### Philippines - Hayian - Leyte Province - Burauen Municipality









# Philippines - Hayian - Leyte Province - Capoocan Municipality

WASH Baseline Barangay Assessment April 2014 - Actual Predominant WASH Infrastructure

















# Philippines - Hayian - Leyte Province - Isabel Municipality

WASH Baseline Barangay Assessment April 2014 - Actual Predominant WASH Infrastructure





### Philippines - Hayian - Leyte Province - Jaro Municipality

WASH Baseline Barangay Assessment April 2014 - Actual Predominant WASH Infrastructure





# Philippines - Hayian - Leyte Province - Javier Municipality









# Philippines - Hayian - Leyte Province - Kananga Municipality



WASH Cluster Water Sanitation Hygiene Philippines - Hayian - Leyte Province - La Paz Municipality

WASH Basel