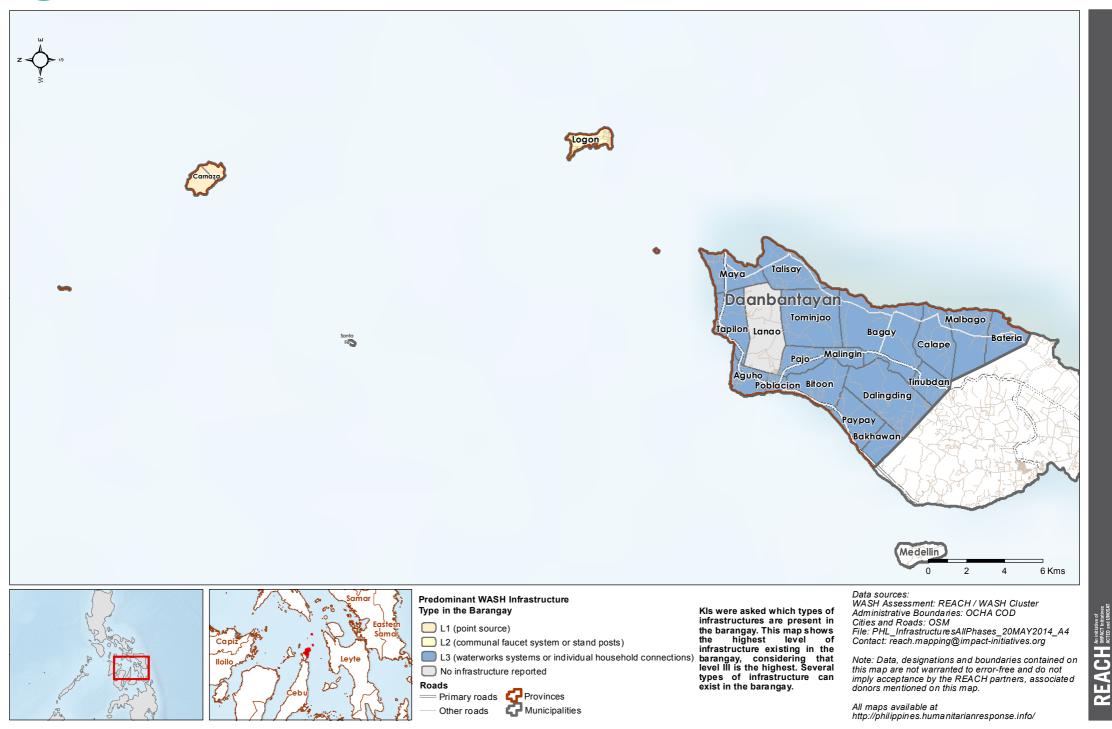

# Philippines - Hayian - Cebu Province - Madridejos Municipality

WASH Baseline Barangay Assessment April 2014 - Actual Predominant WASH Infrastructure