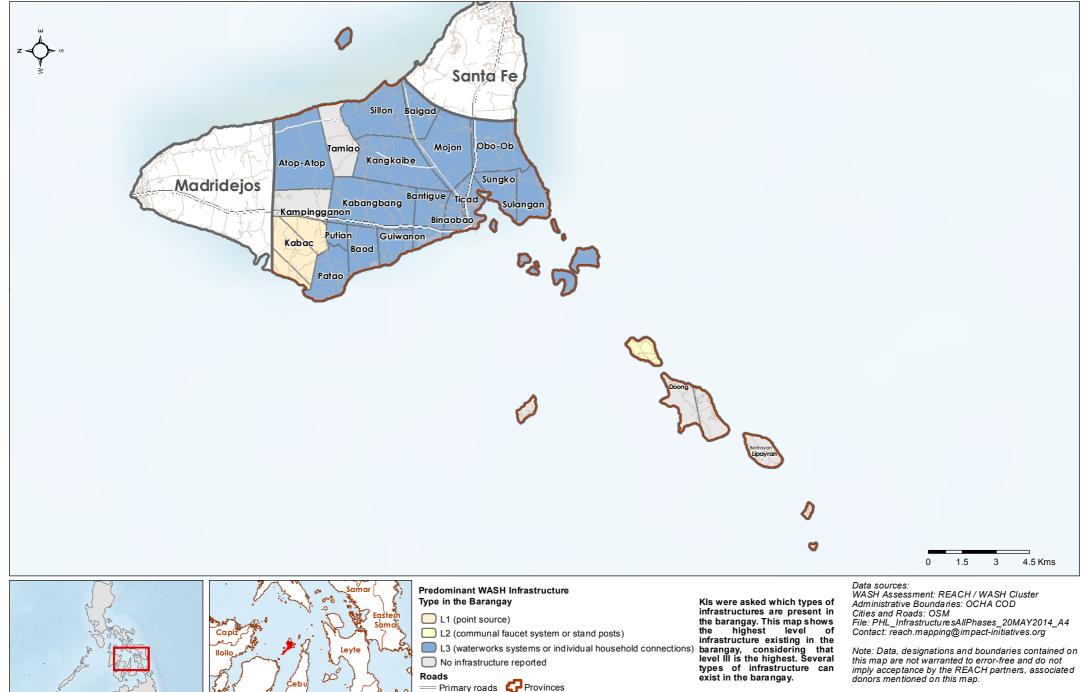

# Philippines - Hayian - Cebu Province - Madridejos Municipality

WASH Baseline Barangay Assessment April 2014 - Actual Predominant WASH Infrastructure