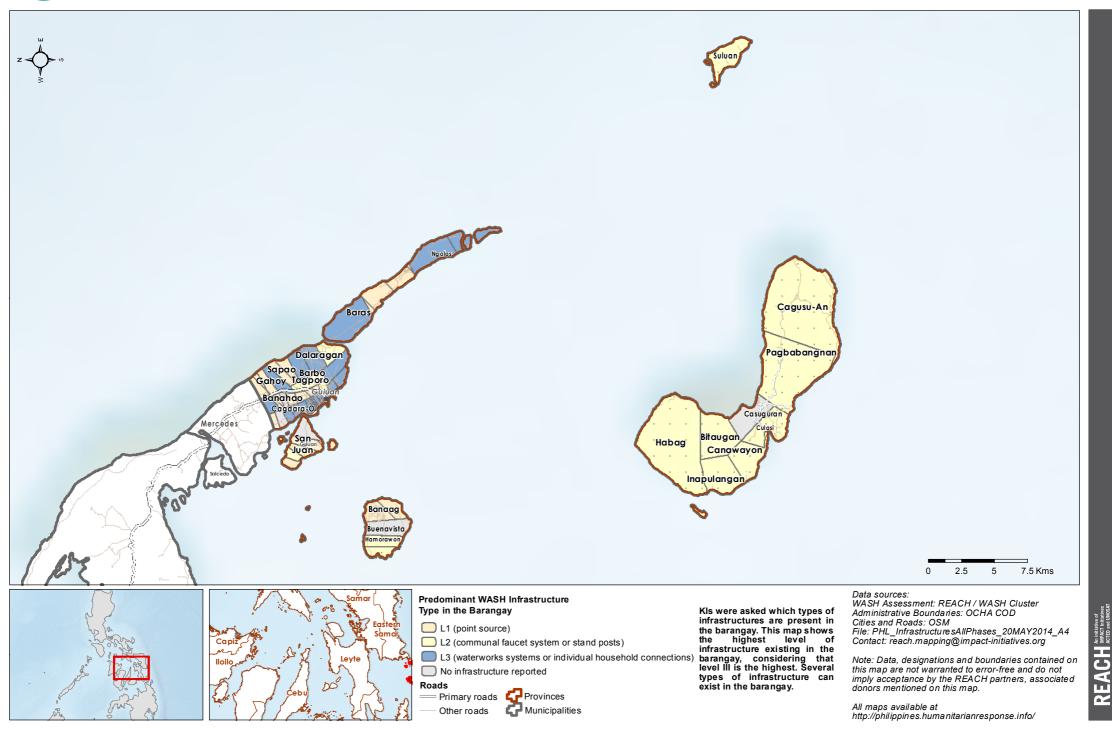

WASH Baseline Barangay Assessment April 2014 - Actual Predominant WASH Infrastructure

Philippines - Hayian - Eastern Samar Province - Giporlos Municipality WASH Baseline Barangay Assessment April 2014 - Actual Predominant WASH Infrastructure