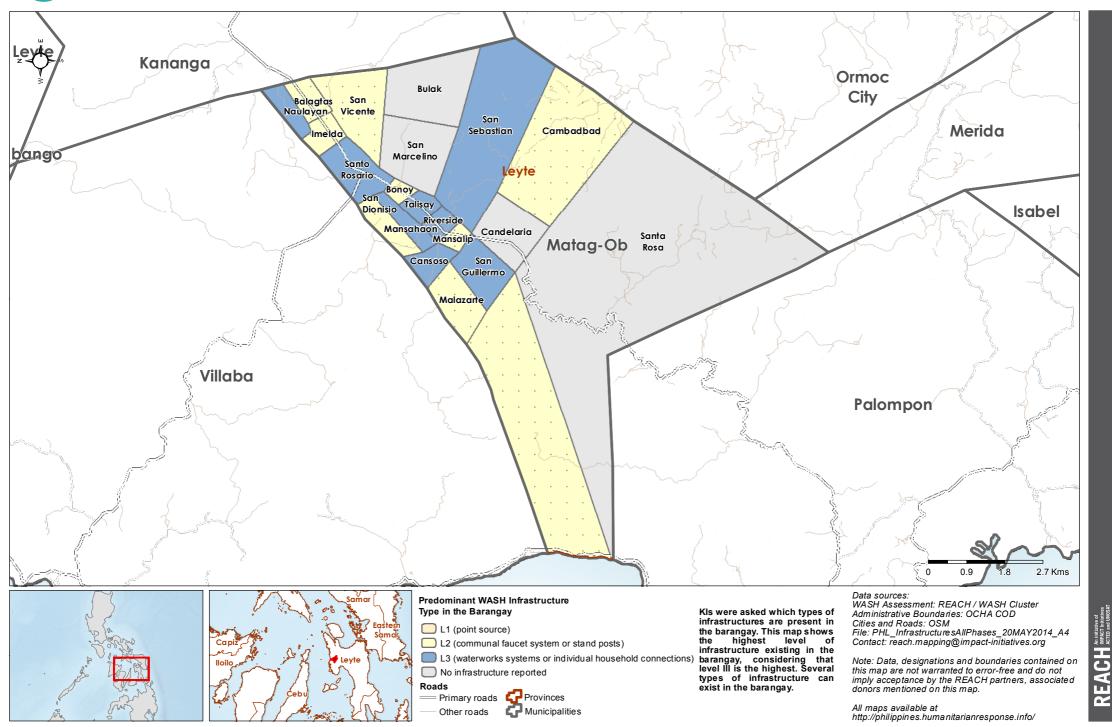

# Philippines - Hayian - Leyte Province - Matag-Ob Municipality

WASH Baseline Barangay Assessment April 2014 - Actual Predominant WASH Infrastructure