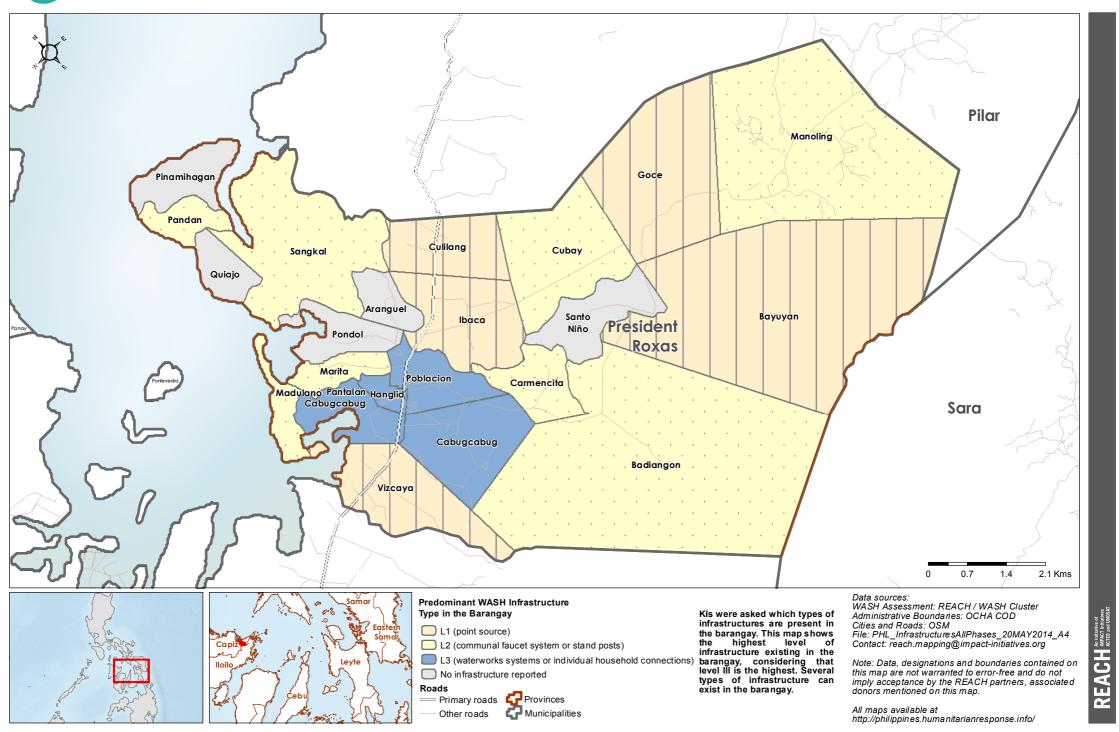

## Philippines - Hayian - Capiz Province - President Roxas Municipality

WASH Baseline Barangay Assessment April 2014 - Actual Predominant WASH Infrastructure