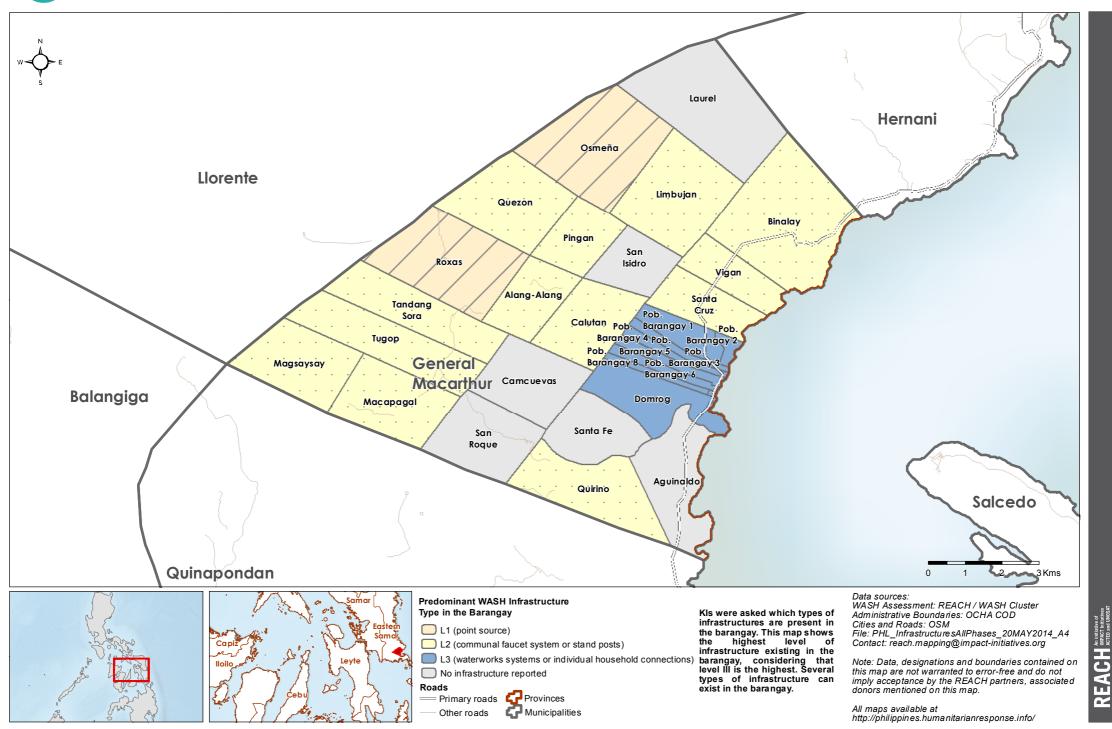

### Philippines - Hayian - Eastern Samar Province - Borongan City Municipality

WASH Baseline Barangay Assessment April 2014 - Actual Predominant WASH Infrastructure

Philippines - Hayian - Eastern Samar Province - General Macarthur

WASH Baseline Barangay Assessment April 2014 - Actual Predominant WASH Infrastructure

Philippines - Hayian - Eastern Samar Province - Giporlos Municipality WASH Baseline Barangay Assessment April 2014 - Actual Predominant WASH Infrastructure