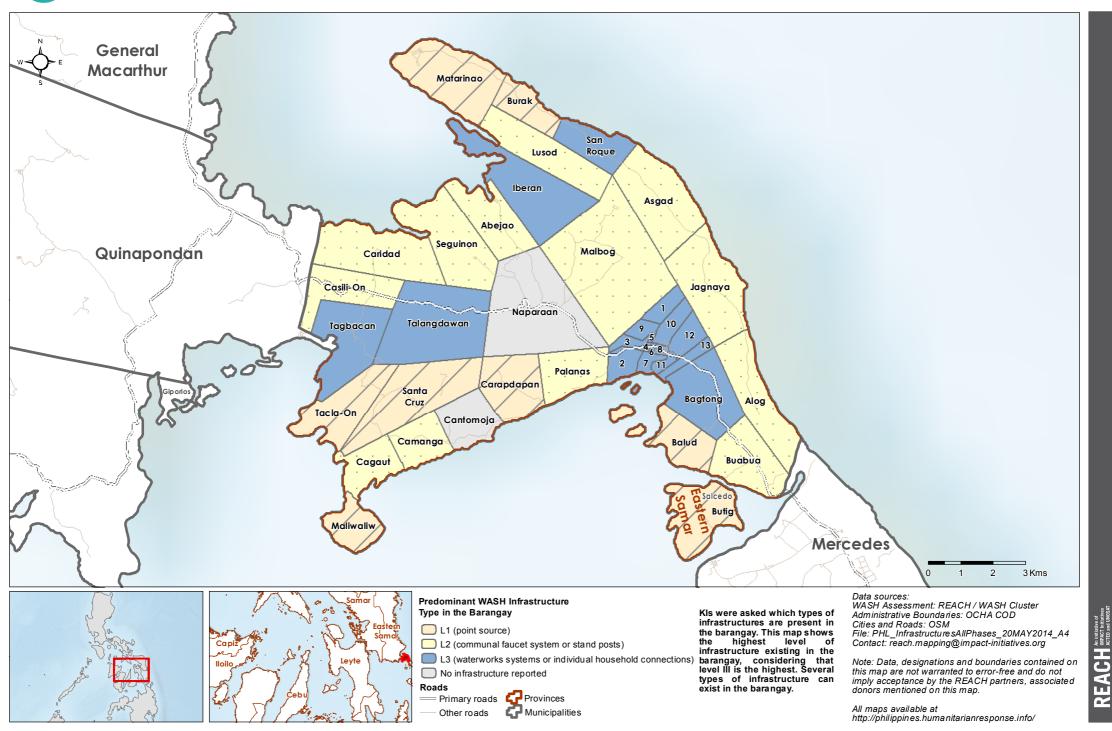

All maps available at **G** Municipalities Other roads http://philippines.humanitarianresponse.info/







Philippines - Hayian - Eastern Samar Province - Hernani Municipality

WASH Baseline Barangay Assessment April 2014 - Actual Predominant WASH Infrastructure



WASH Cluster Water Sanitation Hygiene

Philippines - Hayian - Eastern Samar Province - Lawaan Municipality

WASH Baseline Barangay Assessment April 2014 - Actual Predominant WASH Infrastructure





WASH Baseline Barangay Assessment April 2014 - Actual Predominant WASH Infrastructure





### Philippines - Hayian - Eastern Samar Province - Quinapondan Municipality

WASH Baseline Barangay Assessment April 2014 - Actual Predominant WASH Infrastructure





### Philippines - Hayian - Eastern Samar Province - Salcedo Municipality





### Philippines - Hayian - Eastern Samar Province - San Julian Municipality

WASH Baseline Barangay Assessment April 2014 - Actual Predominant WASH Infrastructure





### Philippines - Hayian - Iloilo Province - Balasan Municipality

WASH Baseline Barangay Assessment April 2014 - Actual Predominant WASH Infrastructure





WASH Cluster

later Sanitation Hygier













# Philippines - Hayian - Iloilo Province - Estancia Municipality





### Philippines - Hayian - Iloilo Province - San Dionisio Municipality

WASH Baseline Barangay Assessment April 2014 - Actual Predominant WASH Infrastructure



# Philippines - Hayian - Iloilo Province - Sara Municipality

WASH Cluster

ater Sanitation Hygie

WASH Baseline Barangay Assessment April 2014 - Actual Predominant WASH Infrastructure