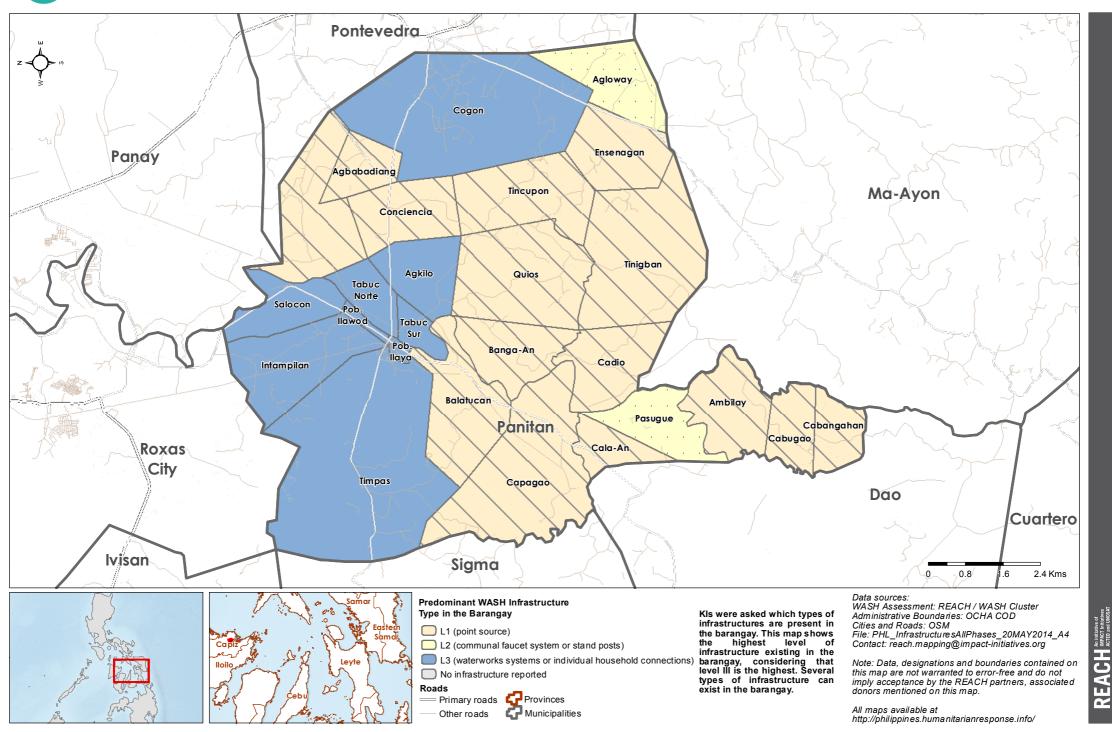

#### Philippines - Hayian - Capiz Province - Panitan Municipality WASH Baseline Barangay Assessment April 2014 - Actual Predominant WASH Infrastructure