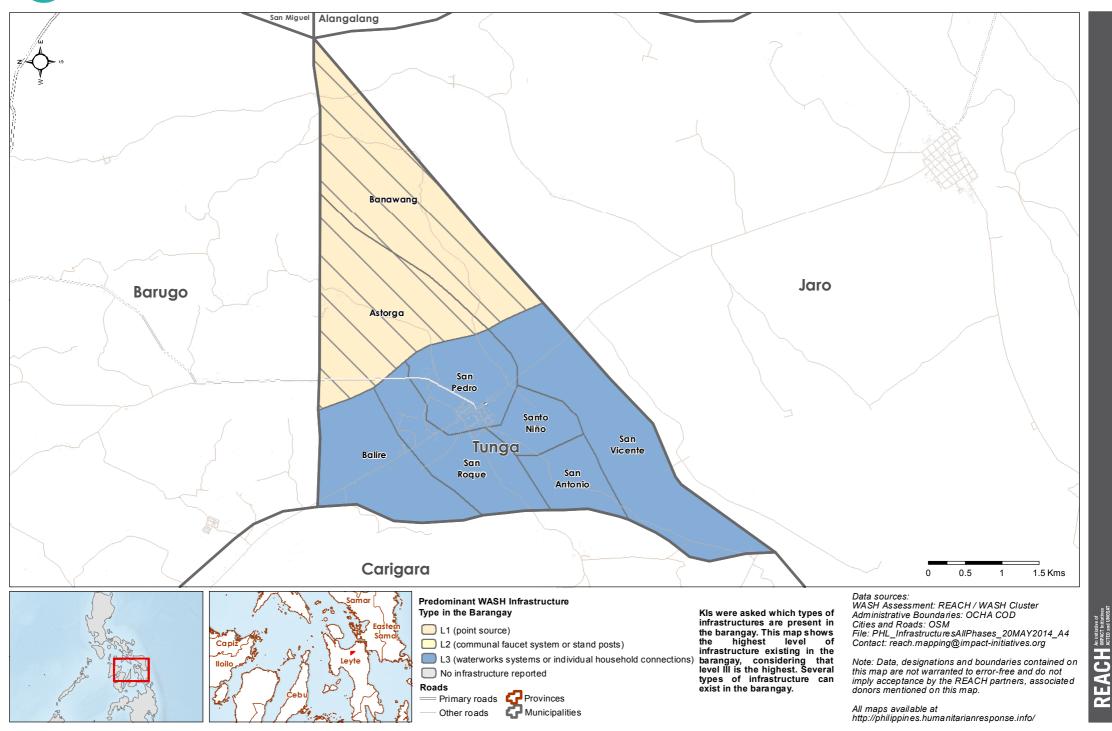

#### Philippines - Hayian - Leyte Province - Tunga Municipality WASH Baseline Barangay Assessment April 2014 - Actual Predominant WASH Infrastructure