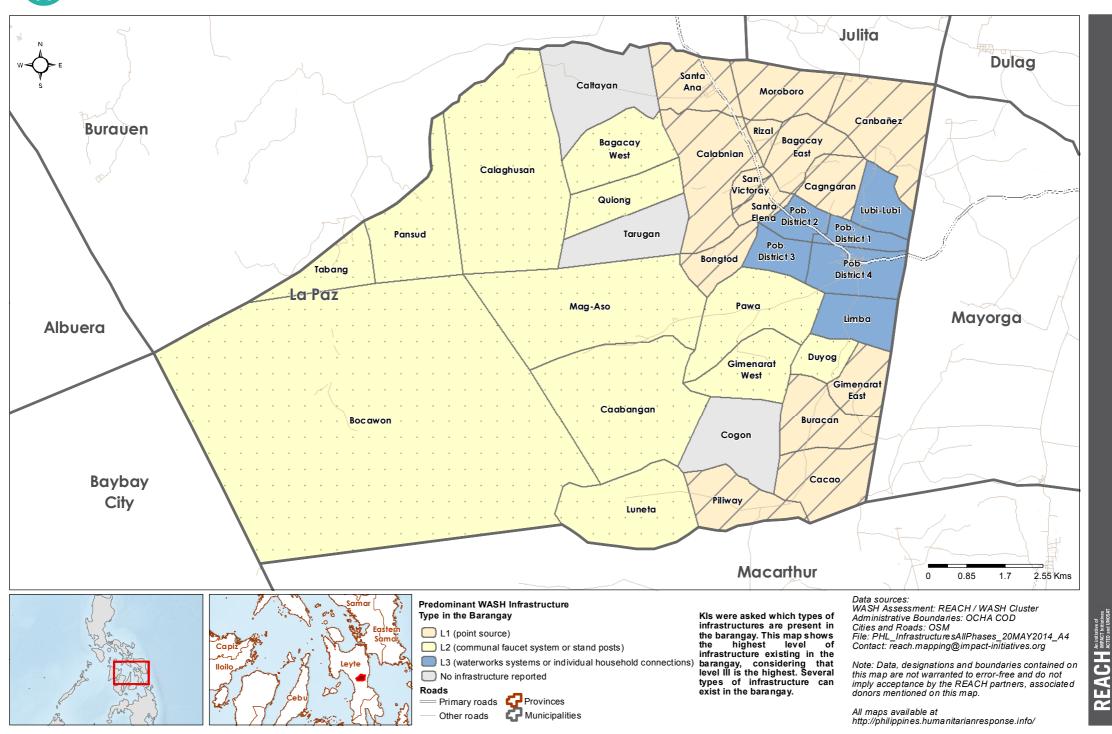

# Philippines - Hayian - Leyte Province - Kananga Municipality

WASH Cluster Water Sanitation Hygiene Philippines - Hayian - Leyte Province - La Paz Municipality

WASH Baseline Barangay Assessment April 2014 - Actual Predominant WASH Infrastructure