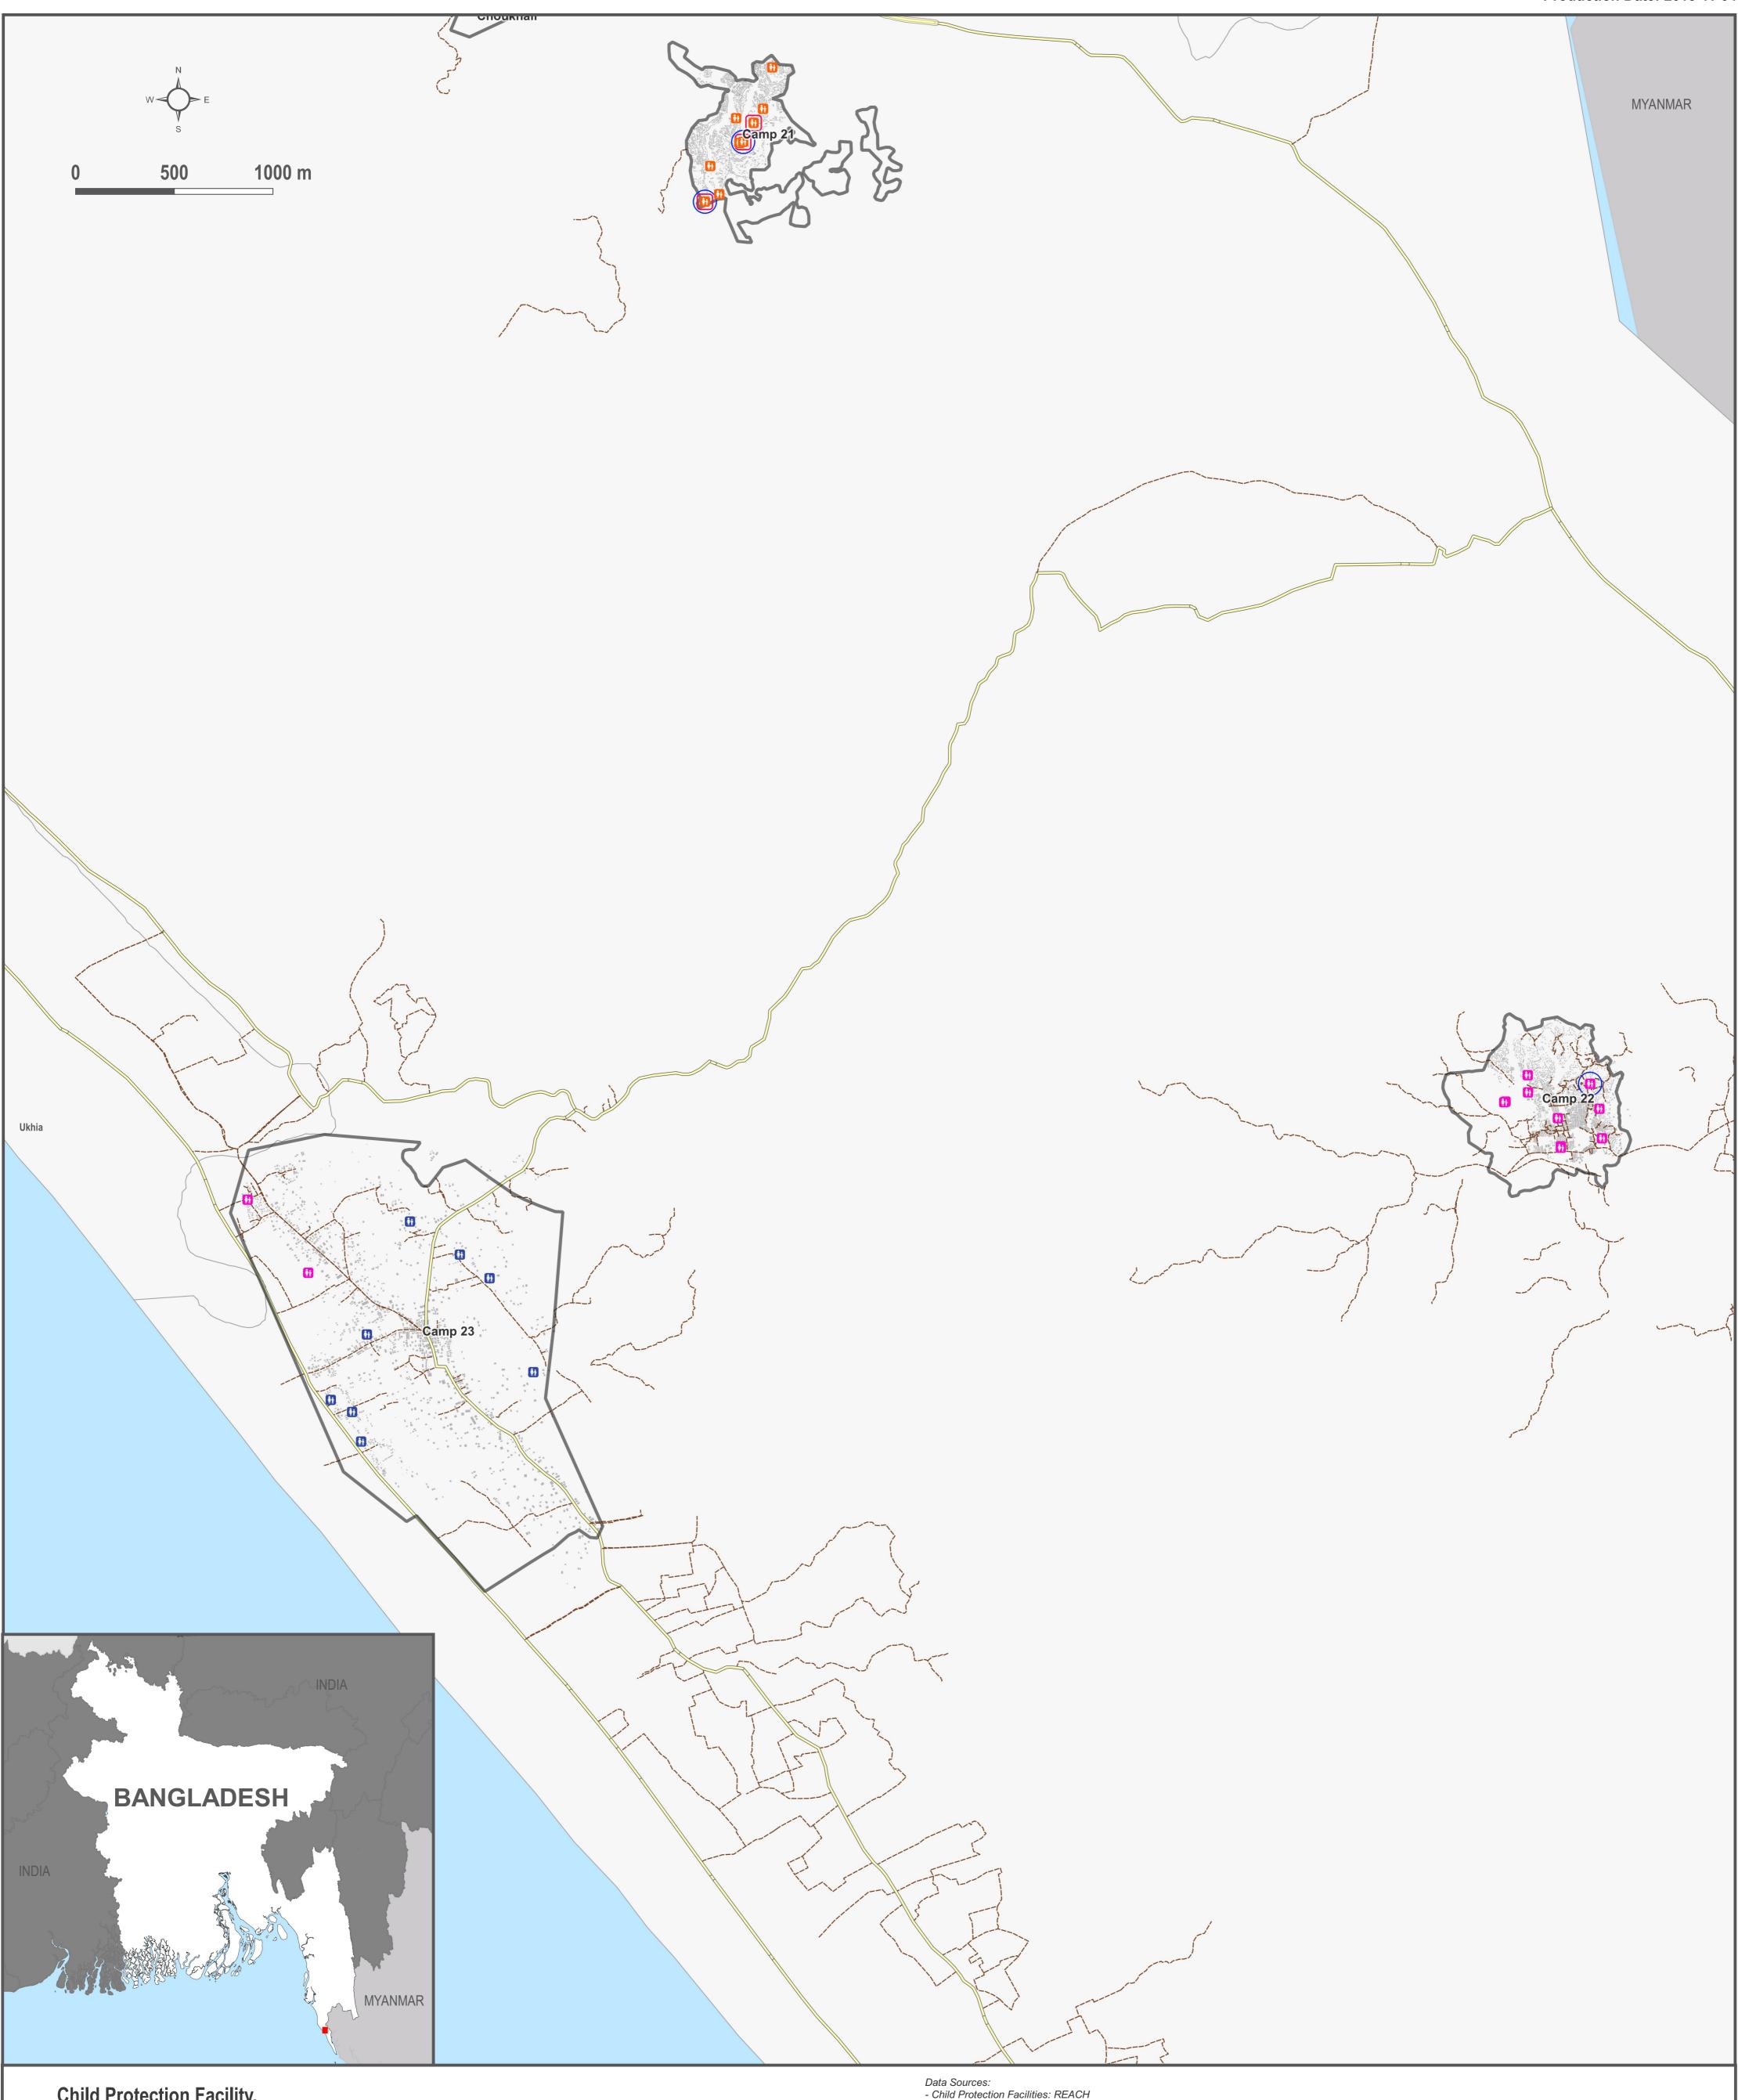

## **BANGLADESH - Rohingya Refugee Crisis - Cox's Bazar District**

Child Protection Facility Locations, Northern Teknaf

For Humanitarian Purposes Only Production Date: 2018-11-04

**Child Protection Facility,** 

by implementing partner

- BRAC
- CODEC
- Save The Children
- ☐ Girl Friendly Space<sup>1</sup>
- Adolescent Friendly Space<sup>2</sup>
- <sup>1</sup>Dedicated facility providing services only to girls
- <sup>2</sup>Dedicated facility providing services only to adolescents aged 12 - 18
- Camp Boundary
  - Camp Block Boundary
- Shelter Footprints
- --- Tertiary Road or Footpath **Primary Road**

Shelter Footprints, Roads and Paths: OpenStreetMapsCamp Boundaries, Camp Block Boundaries: ISCG

Coordinate System: WGS 1984 UTM Zone 46N Projection: Transverse Mercator File: REACH\_BGD\_Map\_CoxsBazar\_ChildProtection Facilities\_NorthTeknafOverview\_28OCT2018\_A1 Contact: reach.mapping@impact-initiatives.org

Note: Data, designations and boundaries contained on this map are not warranted to be error-free and do not imply acceptance by the REACH partners, associates, donors

Funded By: