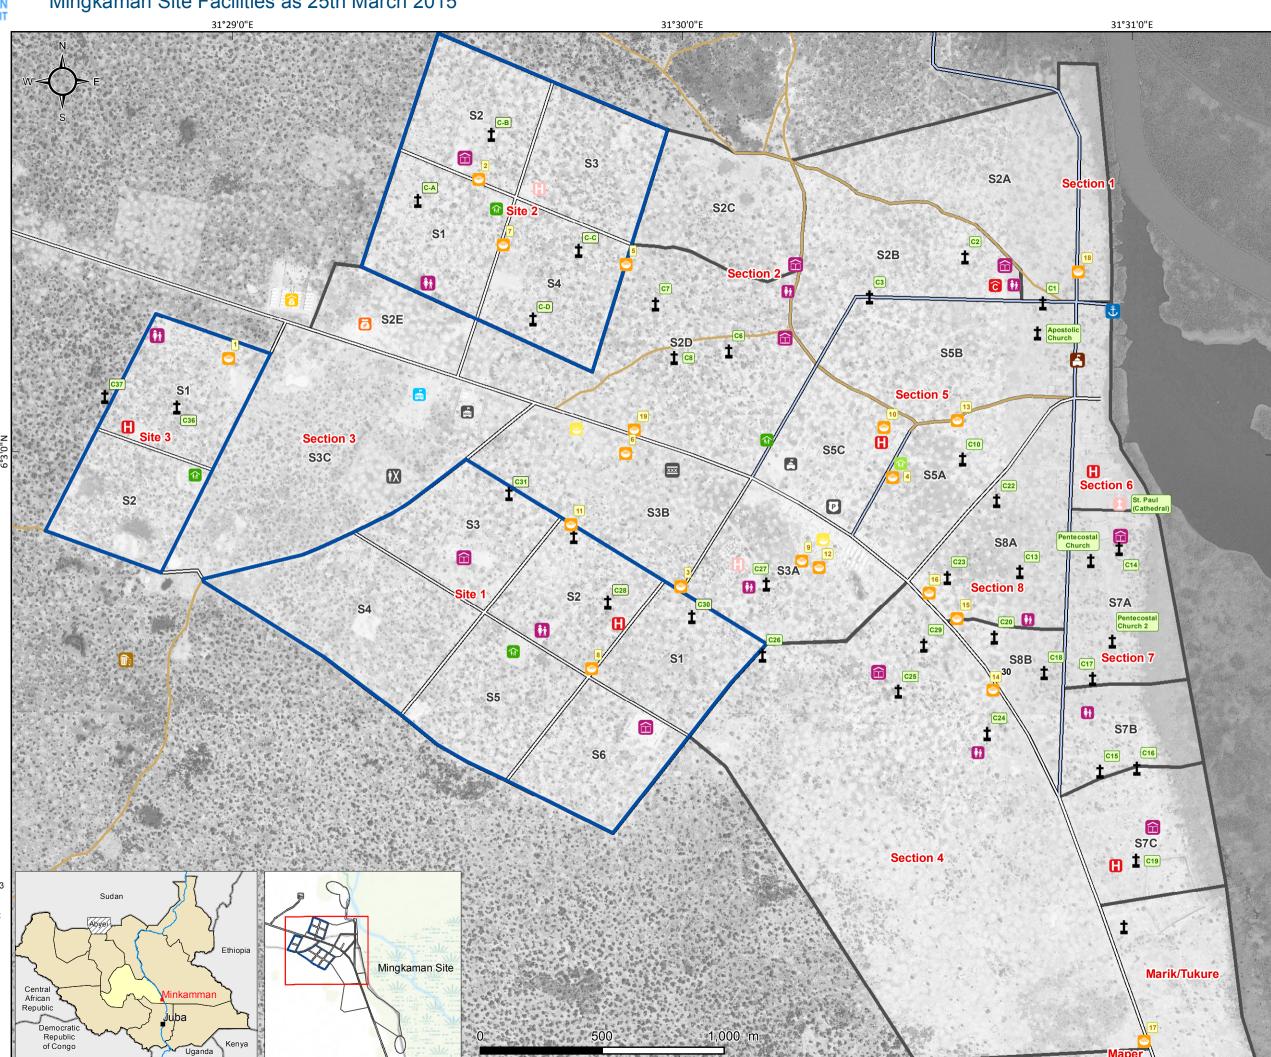

## South Sudan - Lakes State, Awerial County

Mingkaman Site Facilities as 25th March 2015

Community/Women Centre

Food Distribution Point

Warehouse

NGO New Humanitarian Hub

NGO NGO

Helipad

**Health Facilities** 

Clinic IPD (Inpatient)

Health IPD (Inpatient) Health OPD (Outpatient)

**Education Facilities** 

ECD (Early Childhood Development)

School/ECD

**Religious Facilities** 

**İ** Church

Cathedral

The green label boxes indicate the name of the church

### Other Facilities

Chief Meeting Point

Grinding Mill

Market

County Authorities Office RRC

Police Station

Military Barracks

Dump Site

iX Cemetery

**3** Port

The yellow label boxes indicate the number of the grinding mills

#### Site Structure

Site Structure
Sections of Site Sections of Site 0

= UNOPS Rehabilitated Road

----- Murram Road

Other Road

Map scale for A3: 1:15,500

A product of: REACH; Map production: REACH, ACTED; Image copyright: DigitalGlobe, 24.11.2014, Imagery provided by: U.S. Site facilities:ACTED: