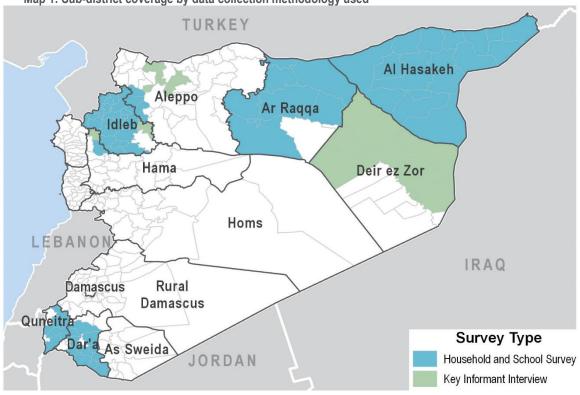

| Audience Type & Dissemination Specify who | X Strategic X Programmatic                                                                                                 | X General Product Mailing (e.g. mail to NGO consortium; HCT participants; Donors)           |  |  |  |
|-------------------------------------------|----------------------------------------------------------------------------------------------------------------------------|---------------------------------------------------------------------------------------------|--|--|--|
| will the assessment inform                |                                                                                                                            | X Cluster Mailing (Education, Shelter and WASH)                                             |  |  |  |
| and <b>how</b> you will disseminate       | X Operational                                                                                                              | and presentation of findings at next cluster                                                |  |  |  |
| to inform the audience                    | □ [Other, Specify]                                                                                                         | meeting                                                                                     |  |  |  |
|                                           |                                                                                                                            | X Presentation of findings (Key findings presentation – facilitated by the cluster)         |  |  |  |
|                                           |                                                                                                                            | X Website Dissemination (Relief Web & REACH Resource Centre)                                |  |  |  |
|                                           |                                                                                                                            | □ [Other, Specify]                                                                          |  |  |  |
| Detailed dissemination                    | □ Yes                                                                                                                      | X No                                                                                        |  |  |  |
| plan required                             |                                                                                                                            |                                                                                             |  |  |  |
| General Objective                         | To strengthen the education sector's e                                                                                     | i lividence-based approach to addressing issues in                                          |  |  |  |
|                                           | access and quality of education in a                                                                                       | cross accessible opposition-controlled areas in                                             |  |  |  |
|                                           | Syria and inform effective response pl                                                                                     | anning by the Education in Emergency Working                                                |  |  |  |
|                                           | Group (EiEWG) for sub-districts in Al                                                                                      | eppo, Ar-Raqqa, Dar'a, Deir-ez-Zor, Hama, Al-                                               |  |  |  |
|                                           | Hasakeh, Idleb, and Quneitra.                                                                                              |                                                                                             |  |  |  |
| Specific Objective(s)                     | The specific objectives of the education assessment are to identify:                                                       |                                                                                             |  |  |  |
|                                           | Approximate numbers of school a district <sup>1</sup>                                                                      | h                                                                                           |  |  |  |
|                                           |                                                                                                                            | tion, and the educational needs of school-aged                                              |  |  |  |
|                                           | children disaggregated by sub-dis                                                                                          | trict across assessed areas in Syria.                                                       |  |  |  |
| Research Questions                        |                                                                                                                            | of the school-aged children (including IDPs, conflict populations) in assessed areas across |  |  |  |
|                                           | 1                                                                                                                          | d-children have access to education across                                                  |  |  |  |
|                                           | 3. What is the quality of education fo Syria? <sup>2</sup>                                                                 | r school-aged children across assessed areas in                                             |  |  |  |
|                                           | 4. What are the main education no areas in Syria?                                                                          | eeds of school-aged-children across assessed                                                |  |  |  |
|                                           | 5. What are the barriers preventing areas across Syria?                                                                    | children from accessing education in assessed                                               |  |  |  |
|                                           | 1                                                                                                                          | ent's school attendance, repetitions and dropout                                            |  |  |  |
|                                           |                                                                                                                            | ehold level survey, what is the enrolment and                                               |  |  |  |
|                                           | availability of early childhood education and home learning for pre-primary school aged children (aged 3-4)-? <sup>3</sup> |                                                                                             |  |  |  |