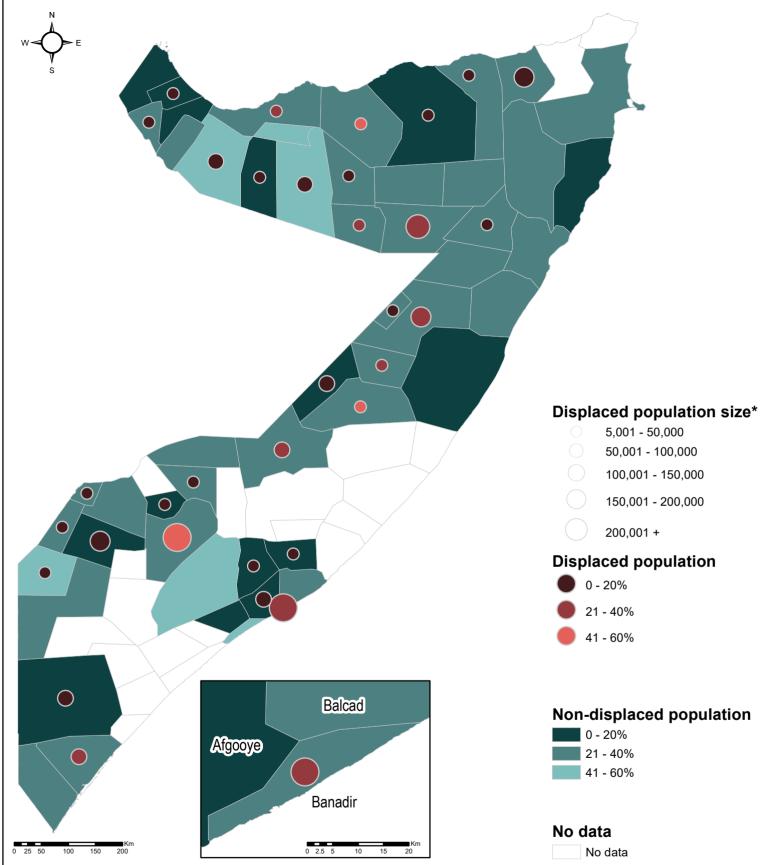

## COVID-19 Response Maps Somalia % households reporting water and soap at latrines

For humanitarian purposes only Production date: 01 APR 2020

## Footnotes:

\*For districts with IDP populations below 5,000, values are not displayed.

\*\*IDP data is not displayed in districts with no data.

Contact: reach.mapping@impact-initiatives.org

Note: Data, designations and boundaries contained on this map are not warranted to error-free and do not imply acceptance by the REACH partners, associated, donors mentioned on this map.

Data sources: REACH JMNCA 2019 Population estimates based on PESS 2014 and as used in the HNO 2020. Funded by
unicef

Coordinate System:GCS WGS 1984
File: REACH\_Somalia\_Map\_Somalia\_ASMT\_HandwashFac\_01APR2020\_A4