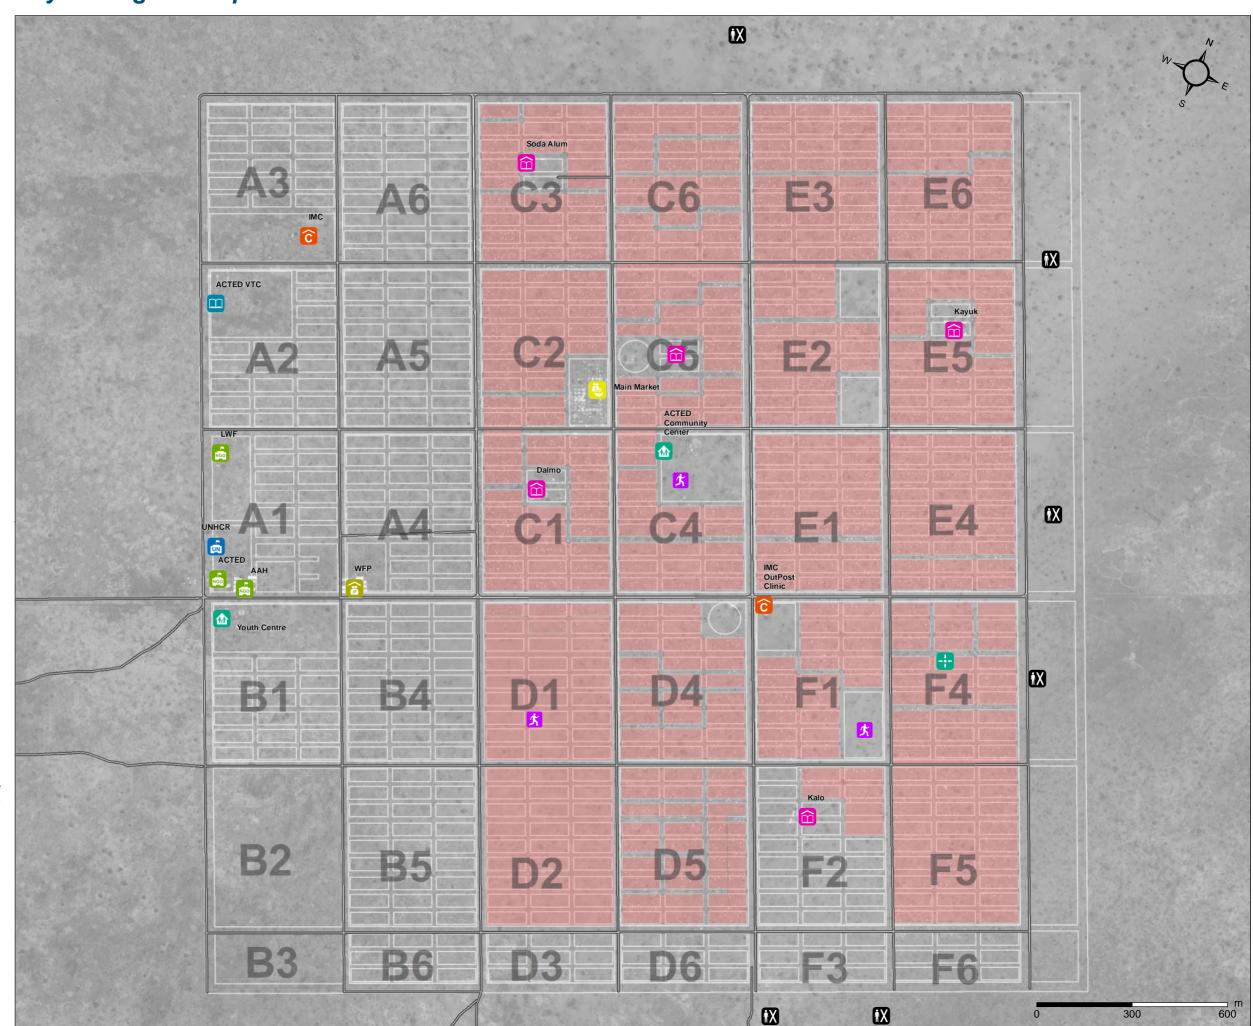

## SOUTH SUDAN - Upper Nile State, Maban County Kaya Refugee Camp - General Infrastructure - As of 1 December 2016

## **Camp infrastructure**

**Clinic** 

School

Community center

Meeting point

Football field

Market

■ UNHCR

NGO

Training centre

Warehouse

**Cemetery** 

Road

Village

Δ1

Camp zone

Satellite Acquisition Date: 13/04/2015 by Digitalglobe Provided by: UNOSAT Data sources: camp blocks: PAE (2013) All other features: REACH (2016) Coordinate System: GCS WGS 1984

File:

REACH\_SSD\_Map\_UNHCR\_Kaya\_Infra\_06Dec16 Contact: south.sudan@reach-initiative.org

Note: Data, designations and boundaries contained on this map are not warranted to be error-free and do not imply acceptance by the REACH partners, associates, donors or any other stakeholder