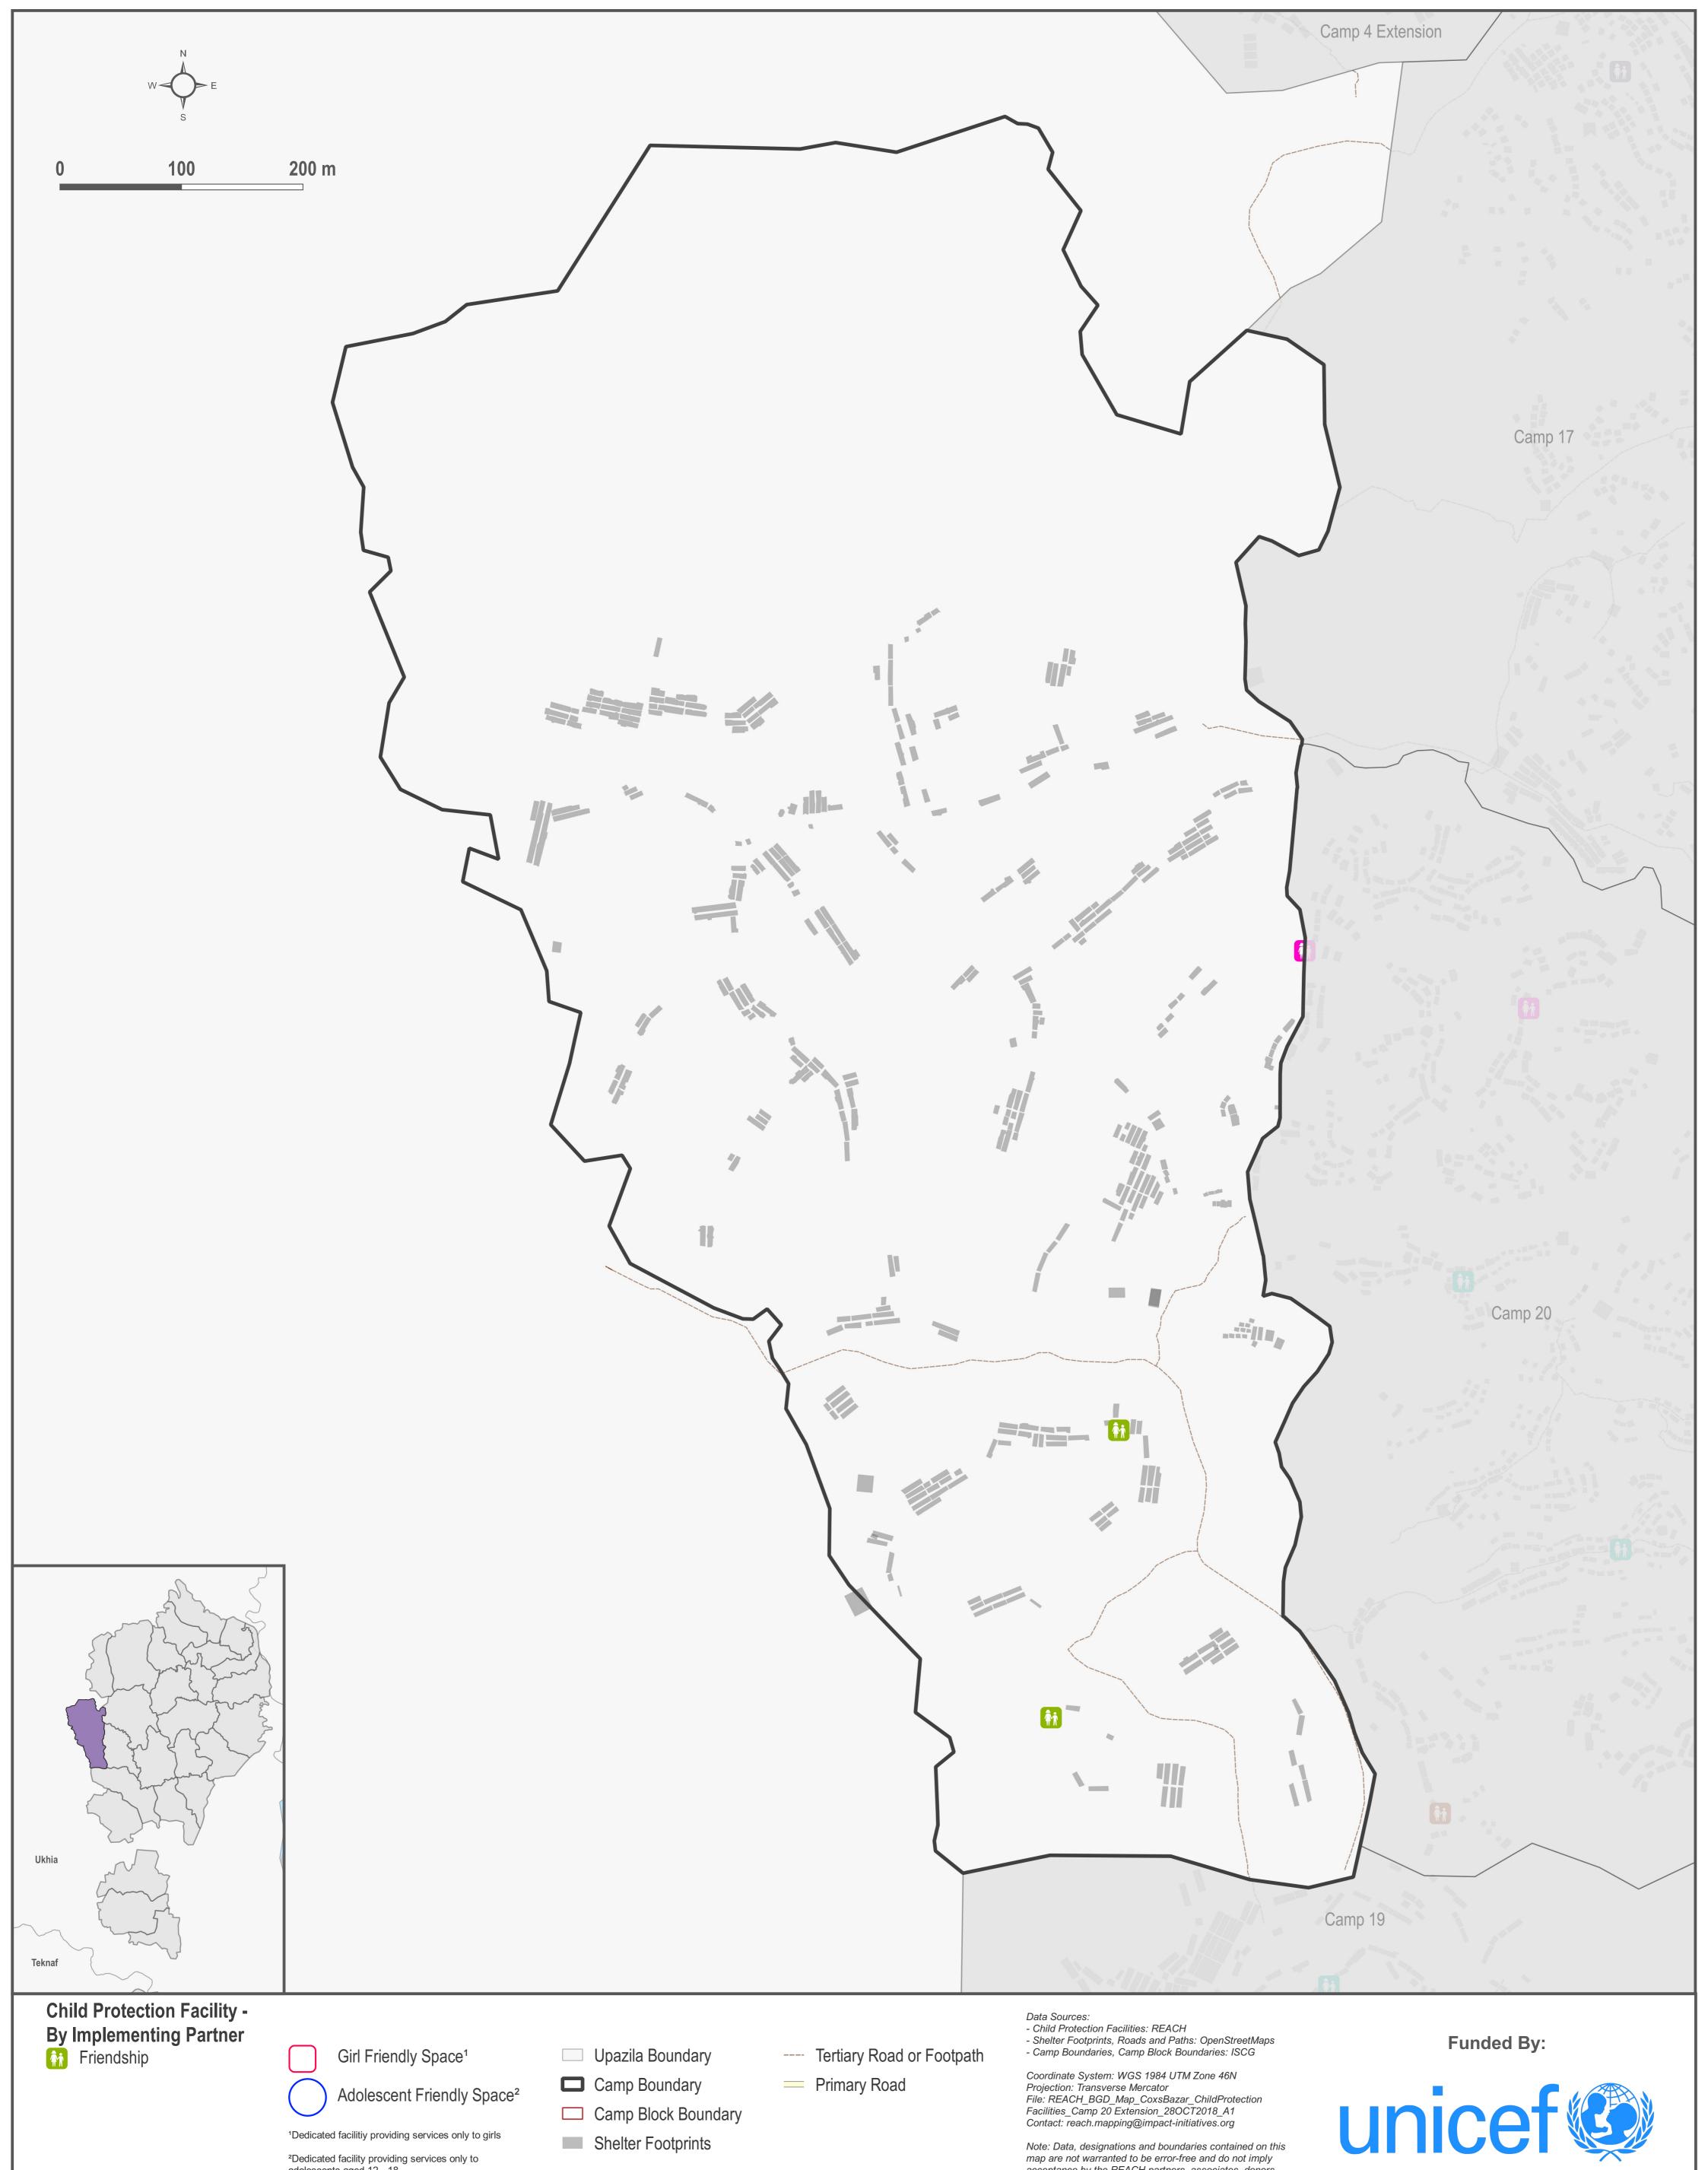

## **BANGLADESH - Rohingya Refugee Crisis - Cox's Bazar District**

Child Protection Sub-Sector Facility Assessment - Camp 20

For Humanitarian Purposes Only Production Date: 2018-11-04

<sup>1</sup>Dedicated facility providing services only to girls

<sup>2</sup>Dedicated facility providing services only to adolescents aged 12 - 18

Shelter Footprints

Contact: reach.mapping@impact-initiatives.org

mentioned.

Note: Data, designations and boundaries contained on this

map are not warranted to be error-free and do not imply acceptance by the REACH partners, associates, donors