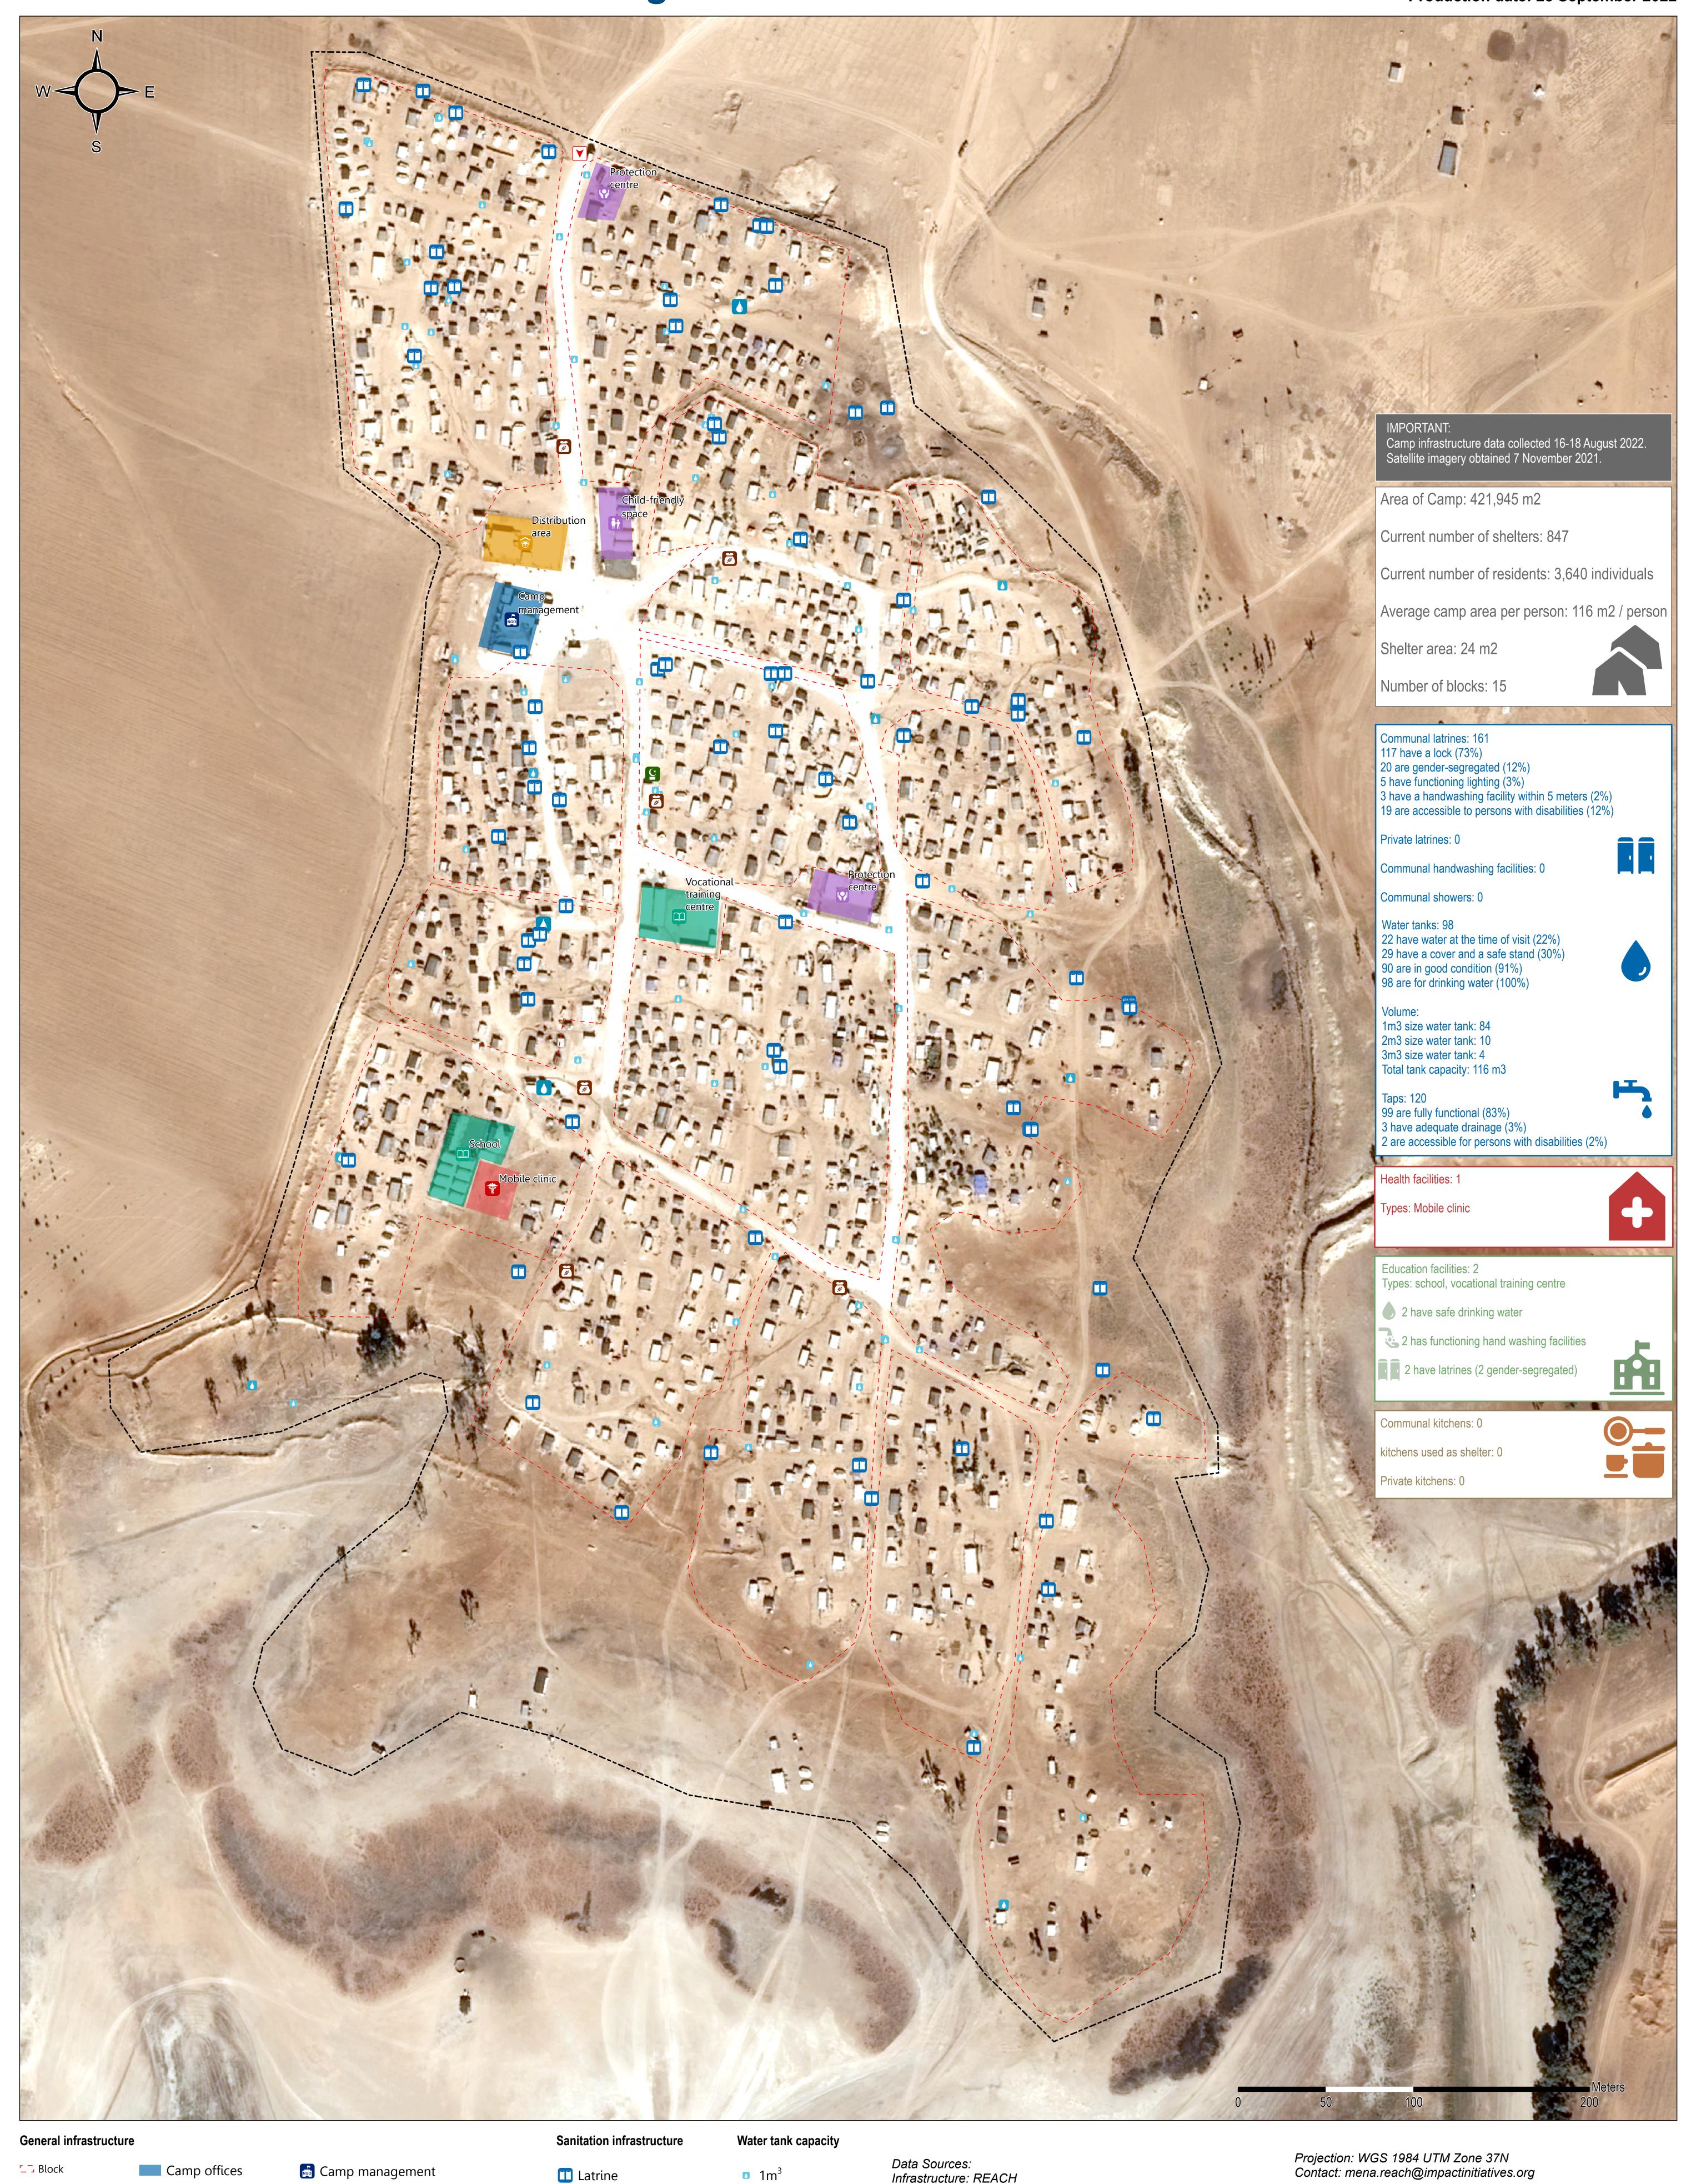

**Boundary** 

**▼** Entrance

**Mosque** 

Shop

Health

Education

Distribution

Community space

Mobile clinic

Margin Child-friendly space

Protection centre

istribution area

Education

Satellite imagery: Pleiades from 7 November 2021

File name: REACH\_SYR\_Map\_Twahina\_Camp\_August2022\_A0

Copyright: CNES

Source: Airbus DS

 $3 \text{m}^3$ 

REACH Informing more effective humanitarian action

Note: Data, designations and boundaries contained on this map are

not warranted to be error-free and do not imply acceptance by the