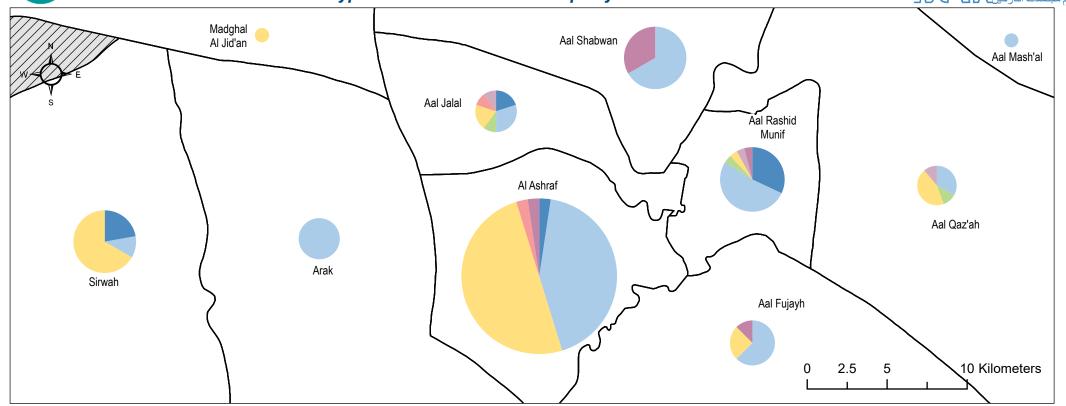

## **YEMEN - Ma'rib Governorate**

Main Water Source Type and WASH Service Adequacy in IDP Sites

Date: June 2021

| Sub-district      | Date of Key<br>Informant Interview | # of IDP Sites<br>Surveyed | Total Surveyed<br>IDP Site<br>Population | # of sites mainly using borehole | # of sites mainly using bottled water | # of sites mainly using illegal connection to piped network | • | • | • | # of sites mainly<br>using unprotected<br>well | # of sites mainly using water trucking | # of sites with adequate WASH services |   | # of sites with non-<br>existent WASH<br>services |
|-------------------|------------------------------------|----------------------------|------------------------------------------|----------------------------------|---------------------------------------|-------------------------------------------------------------|---|---|---|------------------------------------------------|----------------------------------------|----------------------------------------|---|---------------------------------------------------|
| Aal Fujayh        | Nov 2019 - Oct 2020                | 8                          | 7447                                     | 5                                | 0                                     | 0                                                           | 0 | 0 | 0 | 1                                              | 2                                      | 0                                      | 3 | 5                                                 |
| Aal Jalal         | Nov 2019 - Oct 2020                | 10                         | 6362                                     | 3                                | 1                                     | 1                                                           | 2 | 1 | 0 | 0                                              | 2                                      | 0                                      | 2 | 8                                                 |
| Aal Mash'al       | Oct-20                             | 1                          | 718                                      | 1                                | 0                                     | 0                                                           | 0 | 0 | 0 | 0                                              | 0                                      | 0                                      | 0 | 1                                                 |
| Aal Qaz'ah        | Nov 2019 - Oct 2020                | 9                          | 5714                                     | 3                                | 0                                     | 1                                                           | 0 | 1 | 0 | 0                                              | 4                                      | 0                                      | 1 | 8                                                 |
| Aal Rashid Muni   | f Nov 2019 - Nov 2020              | 25                         | 15311                                    | 13                               | 0                                     | 1                                                           | 8 | 1 | 0 | 1                                              | 1                                      | 0                                      | 9 | 16                                                |
| Aal Shabwan       | Nov 2019 - Oct 2020                | 9                          | 14307                                    | 6                                | 0                                     | 0                                                           | 0 | 0 | 0 | 3                                              | 0                                      | 0                                      | 2 | 7                                                 |
| Al Ashraf         | Oct - Nov 2020                     | 42                         | 88853                                    | 18                               | 1                                     | 0                                                           | 1 | 0 | 0 | 1                                              | 21                                     | 1                                      | 7 | 34                                                |
| Al Jadidah        | Oct-20                             | 1                          | 235                                      | 1                                | 0                                     | 0                                                           | 0 | 0 | 0 | 0                                              | 0                                      | 0                                      | 0 | 1                                                 |
| Arak              | Oct - Nov 2020                     | 5                          | 6208                                     | 5                                | 0                                     | 0                                                           | 0 | 0 | 0 | 0                                              | 0                                      | 0                                      | 5 | 0                                                 |
| Madghal Al Jid'ar | Oct-20                             | 1                          | 746                                      | 0                                | 0                                     | 0                                                           | 0 | 0 | 0 | 0                                              | 1                                      | 0                                      | 1 | 0                                                 |
| Raghwan           | Oct-20                             | 3                          | 471                                      | 0                                | 0                                     | 0                                                           | 0 | 0 | 0 | 0                                              | 3                                      | 0                                      | 0 | 3                                                 |
| Sirwah            | Oct - Nov 2020                     | 9                          | 14429                                    | 1                                | 0                                     | 0                                                           | 2 | 0 | 0 | 0                                              | 6                                      | 0                                      | 7 | 2                                                 |

Ma'rib Sub-District Population living per sub-district

The following indicators were collected through Key Informant Interview at IDP site level through the CCCM Site Reporting tool: population, main water source type and satisfaction with WASH service. The data was aggregated to the subdistrict level. Data, designations and boundaries contained on this map are not warranted to be error-free and do not imply acceptance by REACH partners, associates or donors mentioned on this map.