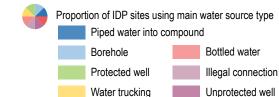

## **YEMEN - Ma'rib Governorate**

Main Water Source Type and WASH Service Adequacy in IDP Sites

Date: June 2021

| Sub-district      | Date of Key<br>Informant Interview | # of IDP Sites<br>Surveyed | Total Surveyed<br>IDP Site<br>Population | # of sites mainly using borehole | # of sites mainly using bottled water | # of sites mainly using illegal connection to piped network | • | • | • | # of sites mainly<br>using unprotected<br>well | # of sites mainly using water trucking | # of sites with adequate WASH services |   | # of sites with non-<br>existent WASH<br>services |
|-------------------|------------------------------------|----------------------------|------------------------------------------|----------------------------------|---------------------------------------|-------------------------------------------------------------|---|---|---|------------------------------------------------|----------------------------------------|----------------------------------------|---|---------------------------------------------------|
| Aal Fujayh        | Nov 2019 - Oct 2020                | 8                          | 7447                                     | 5                                | 0                                     | 0                                                           | 0 | 0 | 0 | 1                                              | 2                                      | 0                                      | 3 | 5                                                 |
| Aal Jalal         | Nov 2019 - Oct 2020                | 10                         | 6362                                     | 3                                | 1                                     | 1                                                           | 2 | 1 | 0 | 0                                              | 2                                      | 0                                      | 2 | 8                                                 |
| Aal Mash'al       | Oct-20                             | 1                          | 718                                      | 1                                | 0                                     | 0                                                           | 0 | 0 | 0 | 0                                              | 0                                      | 0                                      | 0 | 1                                                 |
| Aal Qaz'ah        | Nov 2019 - Oct 2020                | 9                          | 5714                                     | 3                                | 0                                     | 1                                                           | 0 | 1 | 0 | 0                                              | 4                                      | 0                                      | 1 | 8                                                 |
| Aal Rashid Muni   | f Nov 2019 - Nov 2020              | 25                         | 15311                                    | 13                               | 0                                     | 1                                                           | 8 | 1 | 0 | 1                                              | 1                                      | 0                                      | 9 | 16                                                |
| Aal Shabwan       | Nov 2019 - Oct 2020                | 9                          | 14307                                    | 6                                | 0                                     | 0                                                           | 0 | 0 | 0 | 3                                              | 0                                      | 0                                      | 2 | 7                                                 |
| Al Ashraf         | Oct - Nov 2020                     | 42                         | 88853                                    | 18                               | 1                                     | 0                                                           | 1 | 0 | 0 | 1                                              | 21                                     | 1                                      | 7 | 34                                                |
| Al Jadidah        | Oct-20                             | 1                          | 235                                      | 1                                | 0                                     | 0                                                           | 0 | 0 | 0 | 0                                              | 0                                      | 0                                      | 0 | 1                                                 |
| Arak              | Oct - Nov 2020                     | 5                          | 6208                                     | 5                                | 0                                     | 0                                                           | 0 | 0 | 0 | 0                                              | 0                                      | 0                                      | 5 | 0                                                 |
| Madghal Al Jid'ar | Oct-20                             | 1                          | 746                                      | 0                                | 0                                     | 0                                                           | 0 | 0 | 0 | 0                                              | 1                                      | 0                                      | 1 | 0                                                 |
| Raghwan           | Oct-20                             | 3                          | 471                                      | 0                                | 0                                     | 0                                                           | 0 | 0 | 0 | 0                                              | 3                                      | 0                                      | 0 | 3                                                 |
| Sirwah            | Oct - Nov 2020                     | 9                          | 14429                                    | 1                                | 0                                     | 0                                                           | 2 | 0 | 0 | 0                                              | 6                                      | 0                                      | 7 | 2                                                 |

Ma'rib Sub-District Population living per sub-district

The following indicators were collected through Key Informant Interview at IDP site level through the CCCM Site Reporting tool: population, main water source type and satisfaction with WASH service. The data was aggregated to the subdistrict level. Data, designations and boundaries contained on this map are not warranted to be error-free and do not imply acceptance by REACH partners, associates or donors mentioned on this map.