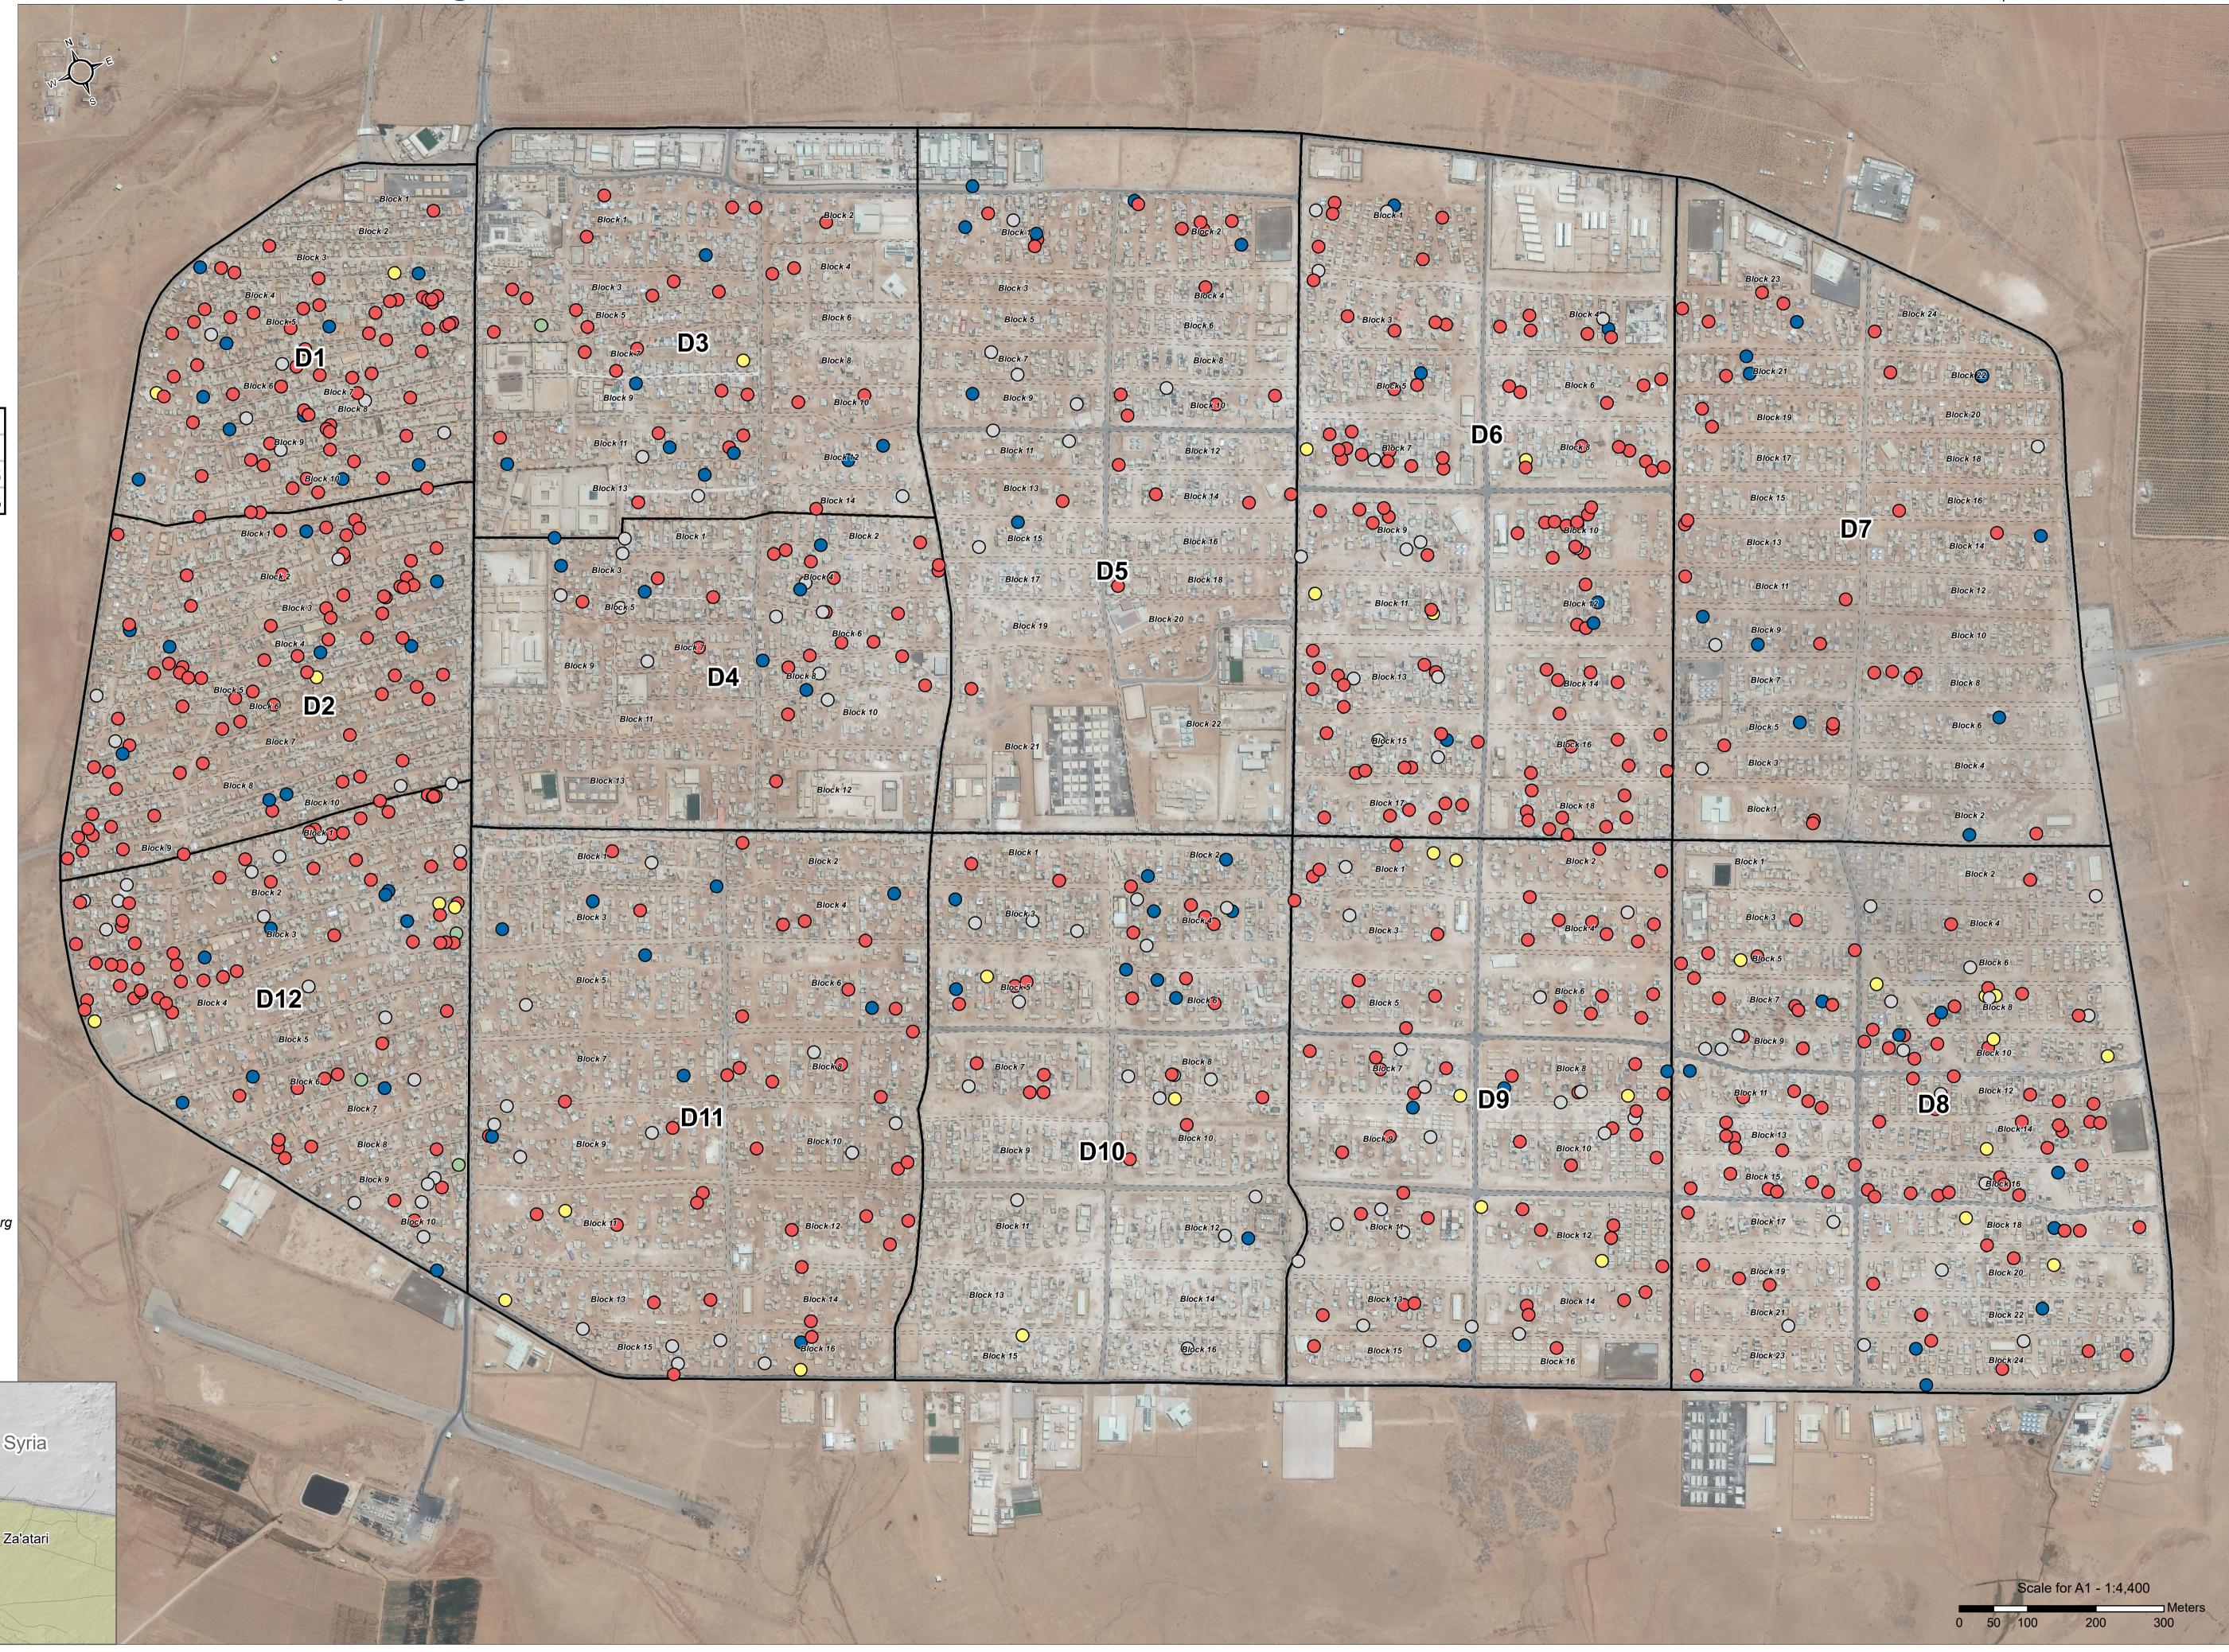

## Types of complaints reported

Households identified on this map are those that have reported to have had a WASH related issue between January and March 2017.

## Types of complaints reported

| Desludging             | 618 |
|------------------------|-----|
| Water Deliveries       | 112 |
| Solid Waste Collection | 6   |
| Other                  | 133 |

Data Sources: UNHCR, UNICEF, REACH

## JORDAN - Al Za'atari Refugee Camp Households Reporting WASH Issues - March 2017