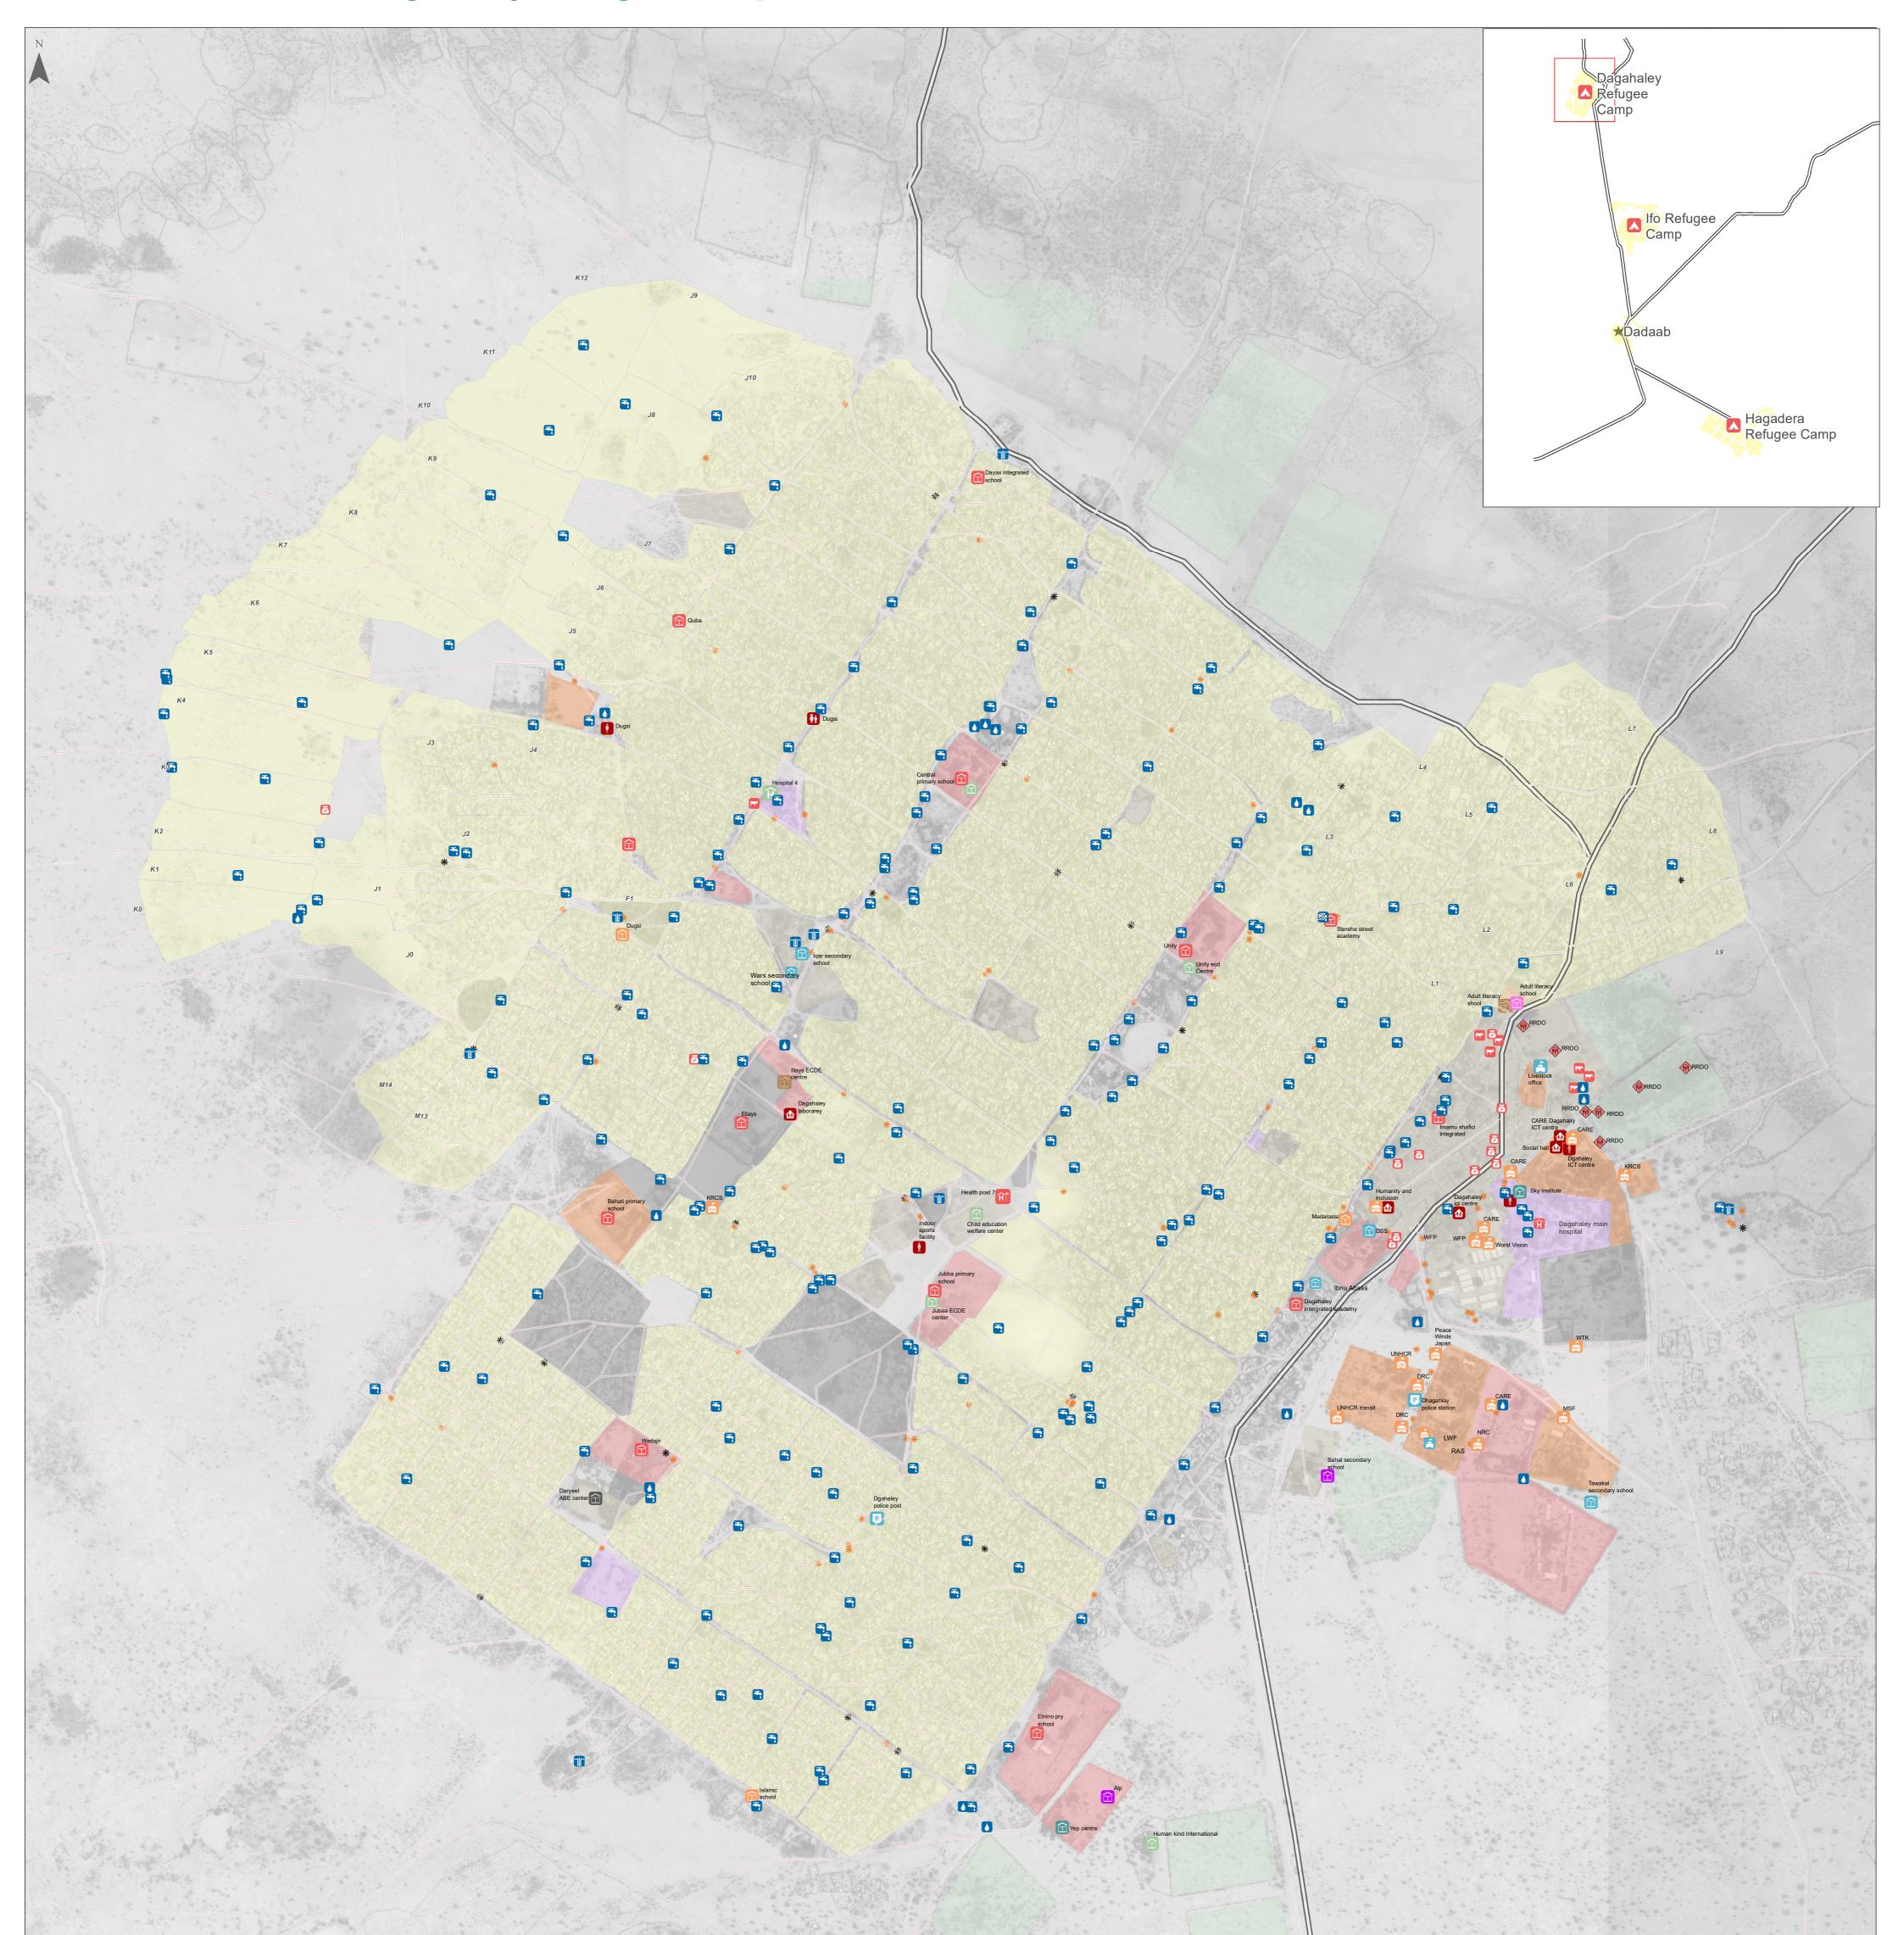

# **UNRefugee Agency KENYA - Garissa County - Dadaab**

For Humanitarian Purposes Only **Production date: 25 February 2019** 

Dagahaley Refugee Camp - General Infrastructure - As of OCT 2018

0

#### **Camp Infrastructure**

| Health      |                                      | Schools |
|-------------|--------------------------------------|---------|
| Ĥ           | Health post (2)                      |         |
| <b>Ĥ</b>    | Hospital (1)<br>Private hospital (1) |         |
| Waterpoints |                                      |         |
| T           | Borehole (8)                         |         |
| ٥           | Tank (19)                            |         |
| <b>T</b>    | Tapstand (208)                       |         |

- Markets
  - Main market (14)
- 876 Livestock market (8)

## Streetlights

- Functioning (133) \*
- \* Not functioning (31)

# **Communal spaces**

- Alternative basic education (ABE) (1) Ŷi 益
- Adult education programme (AEP) (1)
- Accelerated learning program (ALP) (2)
- Early childhood development (ECD) (6)
- $\widehat{\mathbf{m}}$ Islamic school (3)
- Î Primary school (13)

- $\widehat{\mathbf{m}}$ Secondary school (5)
- Î Vocational training centre (2)
- Ħ

Child friendly centre (1)

Community centre (5)

# Camp land use

- International NGO (15)

#### **999** Local NGO (7)

- Administration
  - Community facility
    - Education
  - Green belt
- Health

- - Roads

Funded by **European Union Civil Protection** and Humanitarian Aid

- Not functioning (2)
- Women centre (1) İ Youth centre (3)
  - Administrative office
    - P Police station/post (2)
    - County office (2)
  - Ngos UN agency (3)
  - - NGO
- **Residential area**

Primary road

Other road

Uncategorised