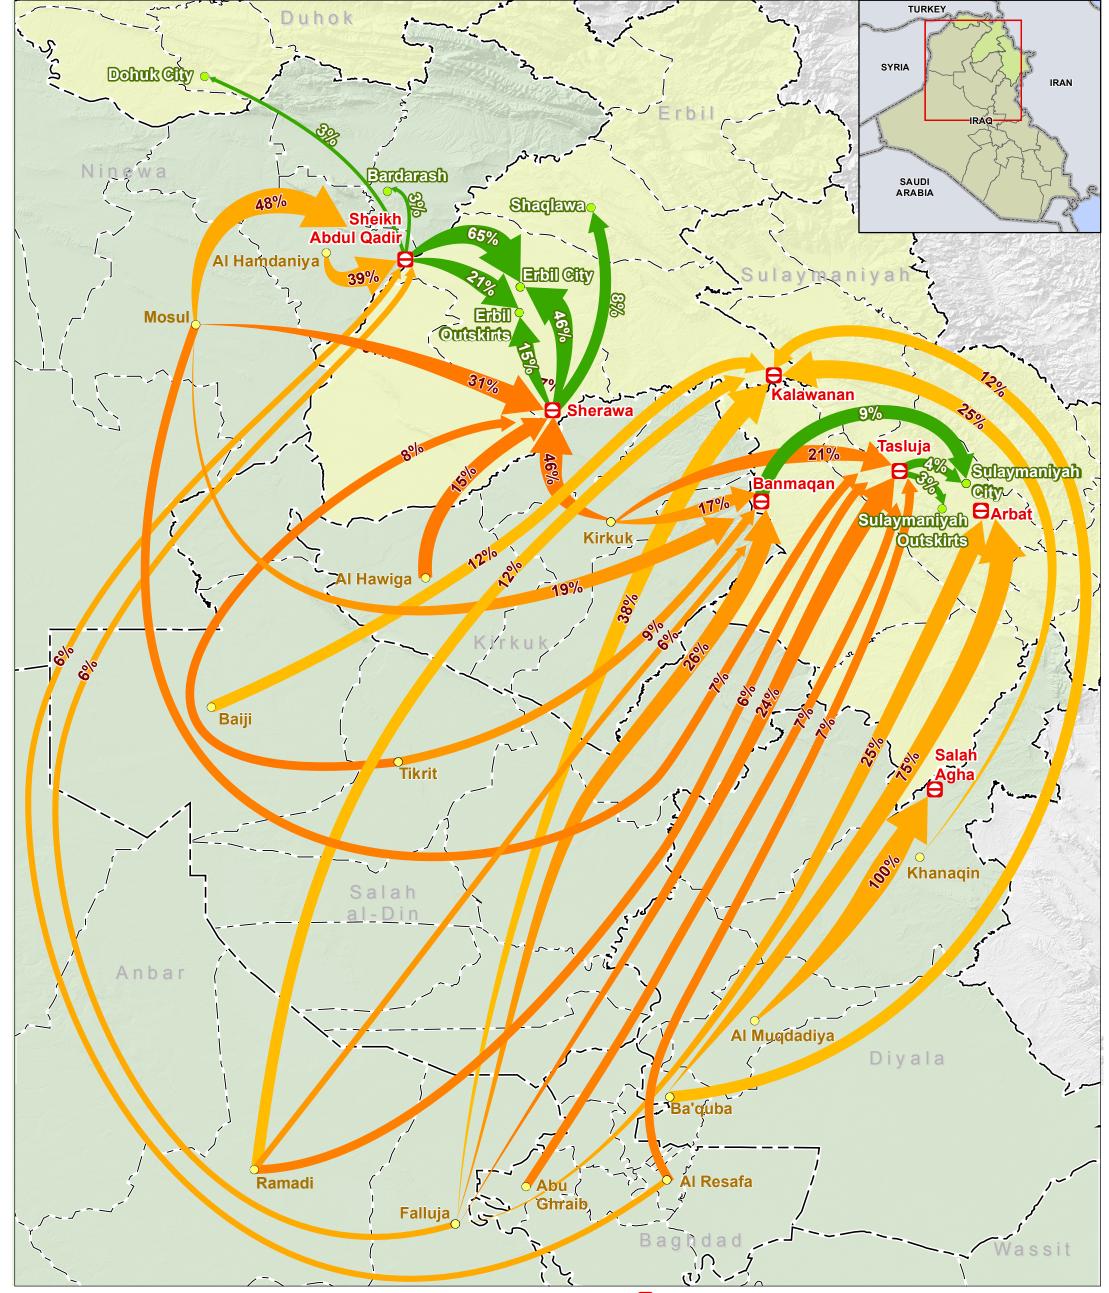

## **IRAQ - Kurdistan Region of Iraq**

For Humanitarian Purposes Only Production date: 08 November 2014

Area of origin and intentions of IDPs interviewed at entry points to KRI 8 to 16 October 2014

## City of origin

% of Households arriving at Entry Point from District of Origin (% by Entry Point)

NOTE: Only % more than 5 has been represented on this map.

City of destination

 $\bigcirc$ 

% of Households at Entry Point going to this Destination if Known (% by Entry Point)

NOTE: Only % more than 2 has been represented on this map.

## Entry point

District borders

KRI governorates

Assessment - REACH Initiative Administrative boundaries: GADM/OCHA/HIC 2011 Projection: GCS WGS 1984 Contact: iraq@reach-initiative.org File: IRQ\_Map\_IDP\_DisplEntryPoint\_Oct08To16\_06Nov2014

Note: Data, designations and boundaries contained on this map are not warranted to be error-free and do not imply acceptance by the REACH partners, associates or donors mentioned on this map.