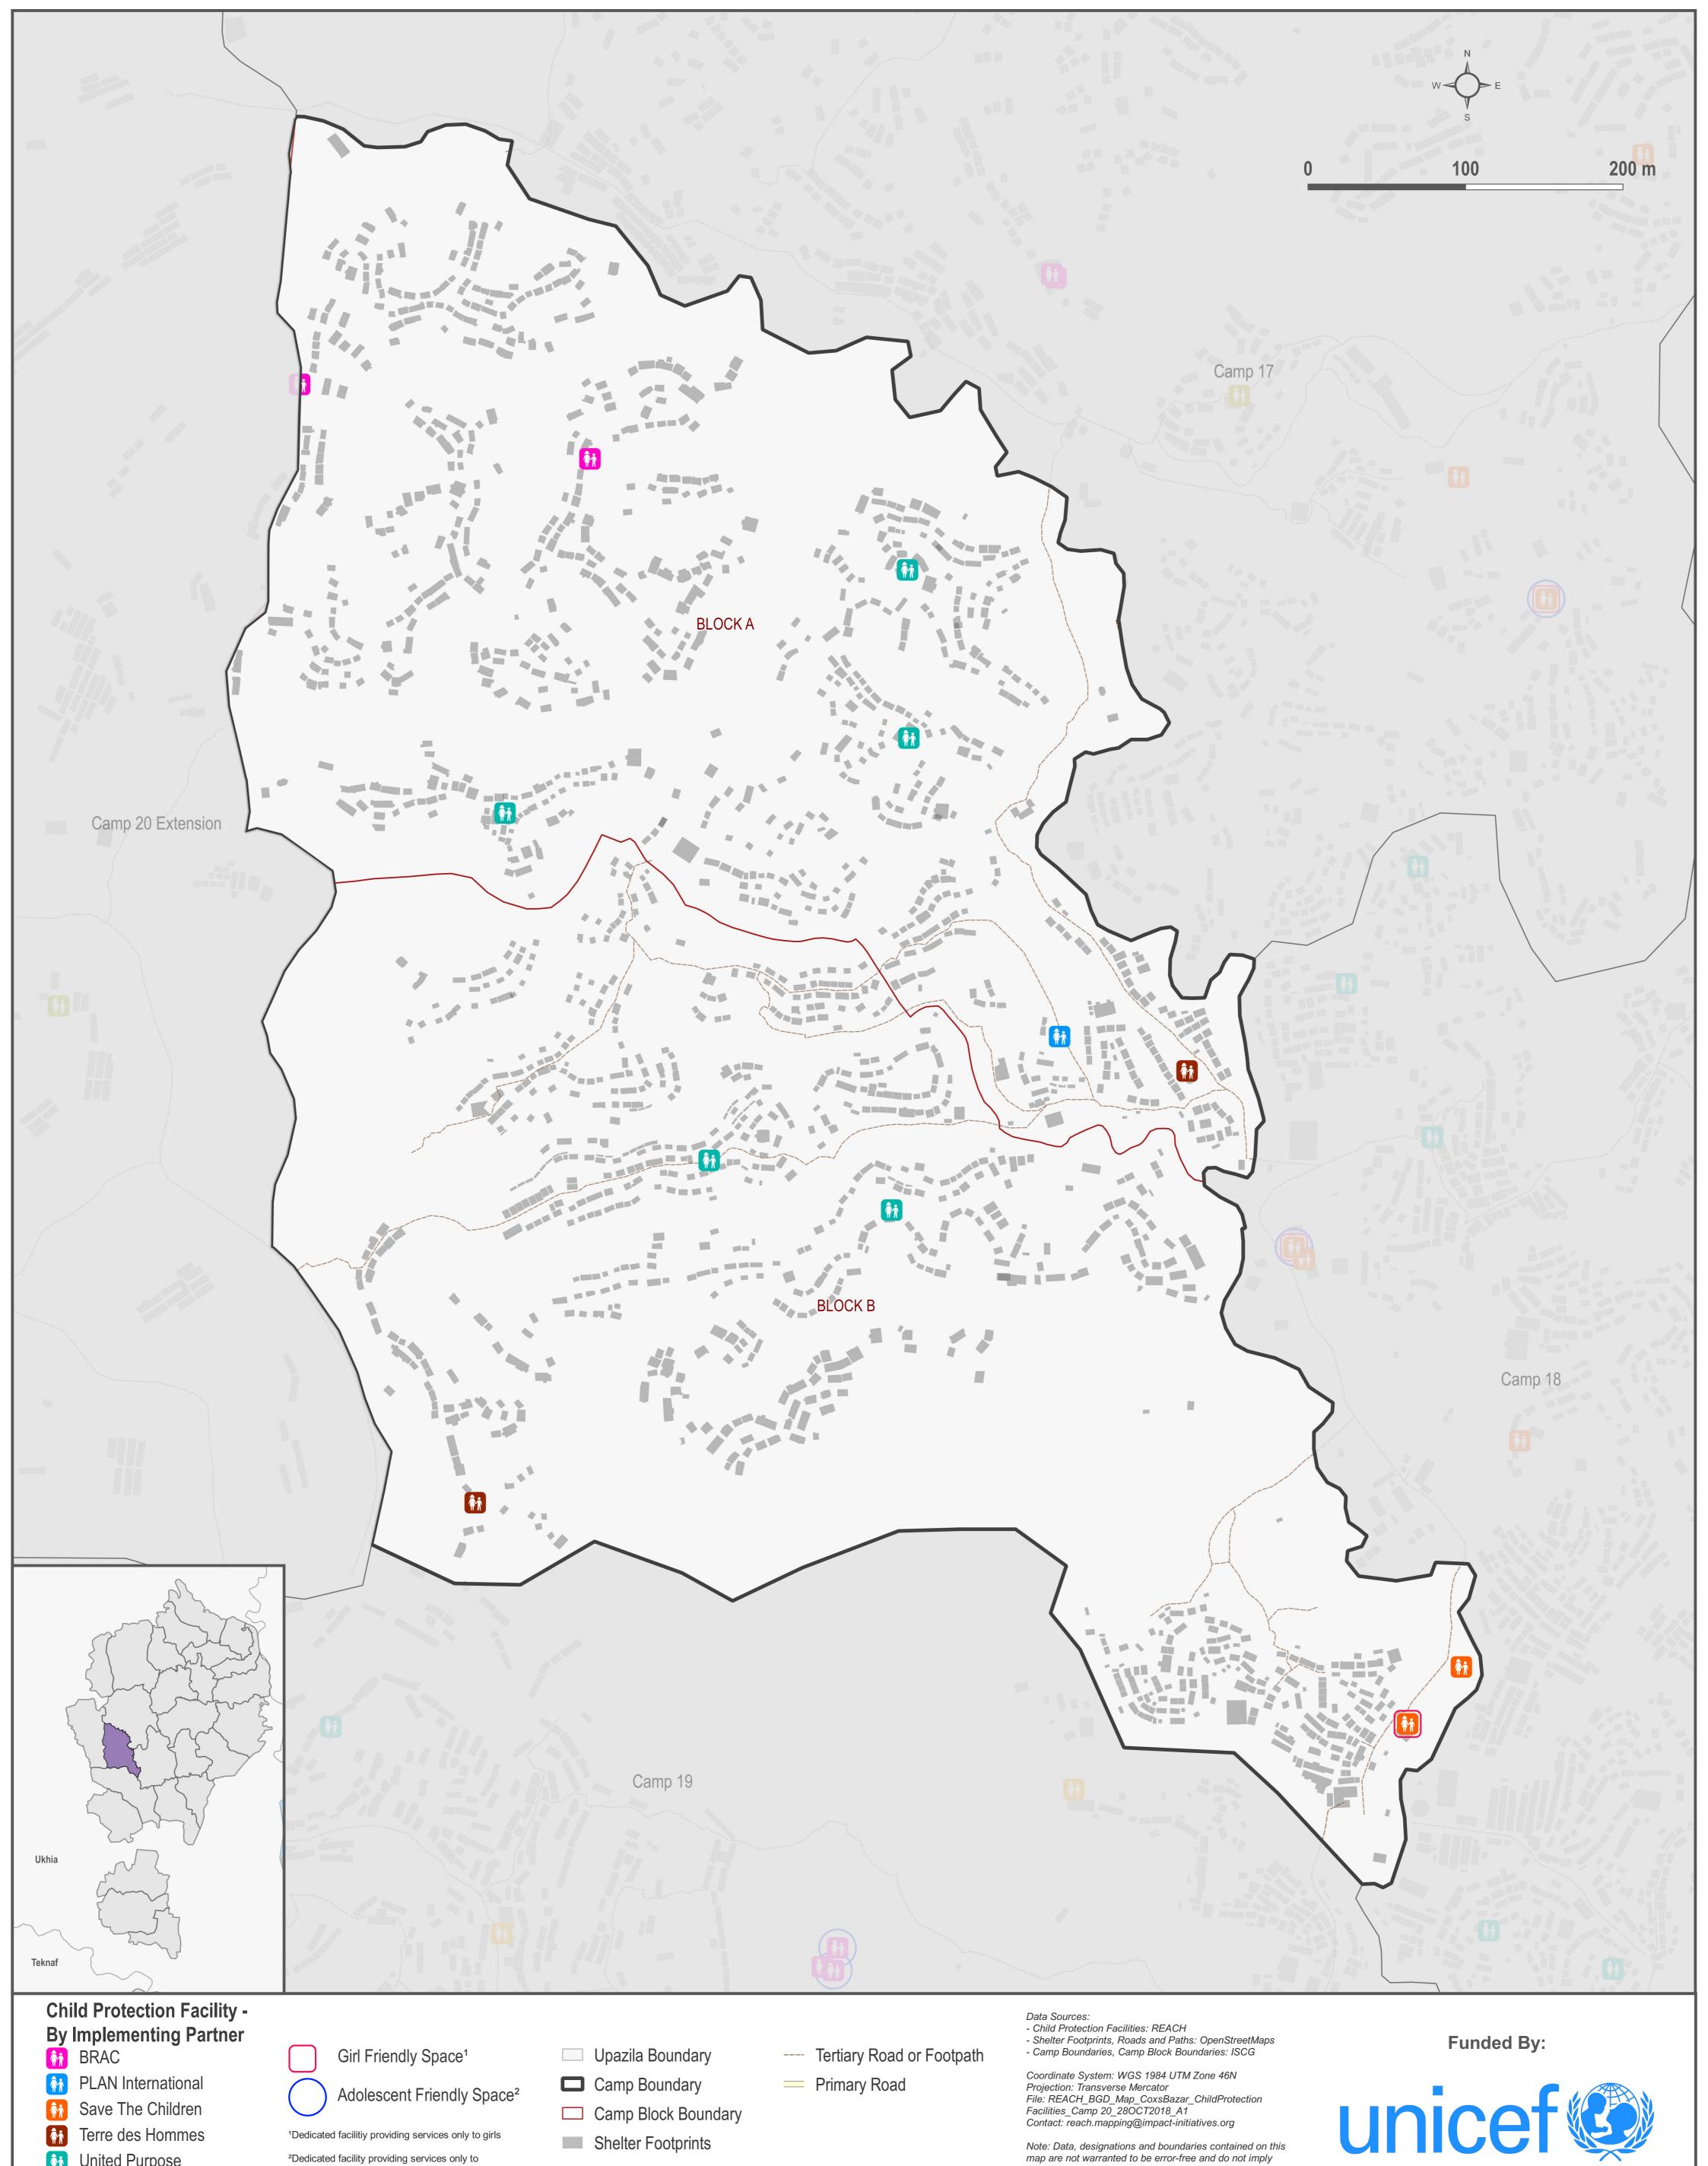

## **BANGLADESH - Rohingya Refugee Crisis - Cox's Bazar District**

Child Protection Sub-Sector Facility Assessment - Camp 20

For Humanitarian Purposes Only Production Date: 2018-11-04

Camp Block Boundary

Shelter Footprints

Facilities\_Camp 20\_28OCT2018\_A1

mentioned.

Contact: reach.mapping@impact-initiatives.org

Note: Data, designations and boundaries contained on this

map are not warranted to be error-free and do not imply acceptance by the REACH partners, associates, donors

Save The Children

Terre des Hommes

M United Purpose

<sup>1</sup>Dedicated facility providing services only to girls

<sup>2</sup>Dedicated facility providing services only to adolescents aged 12 - 18