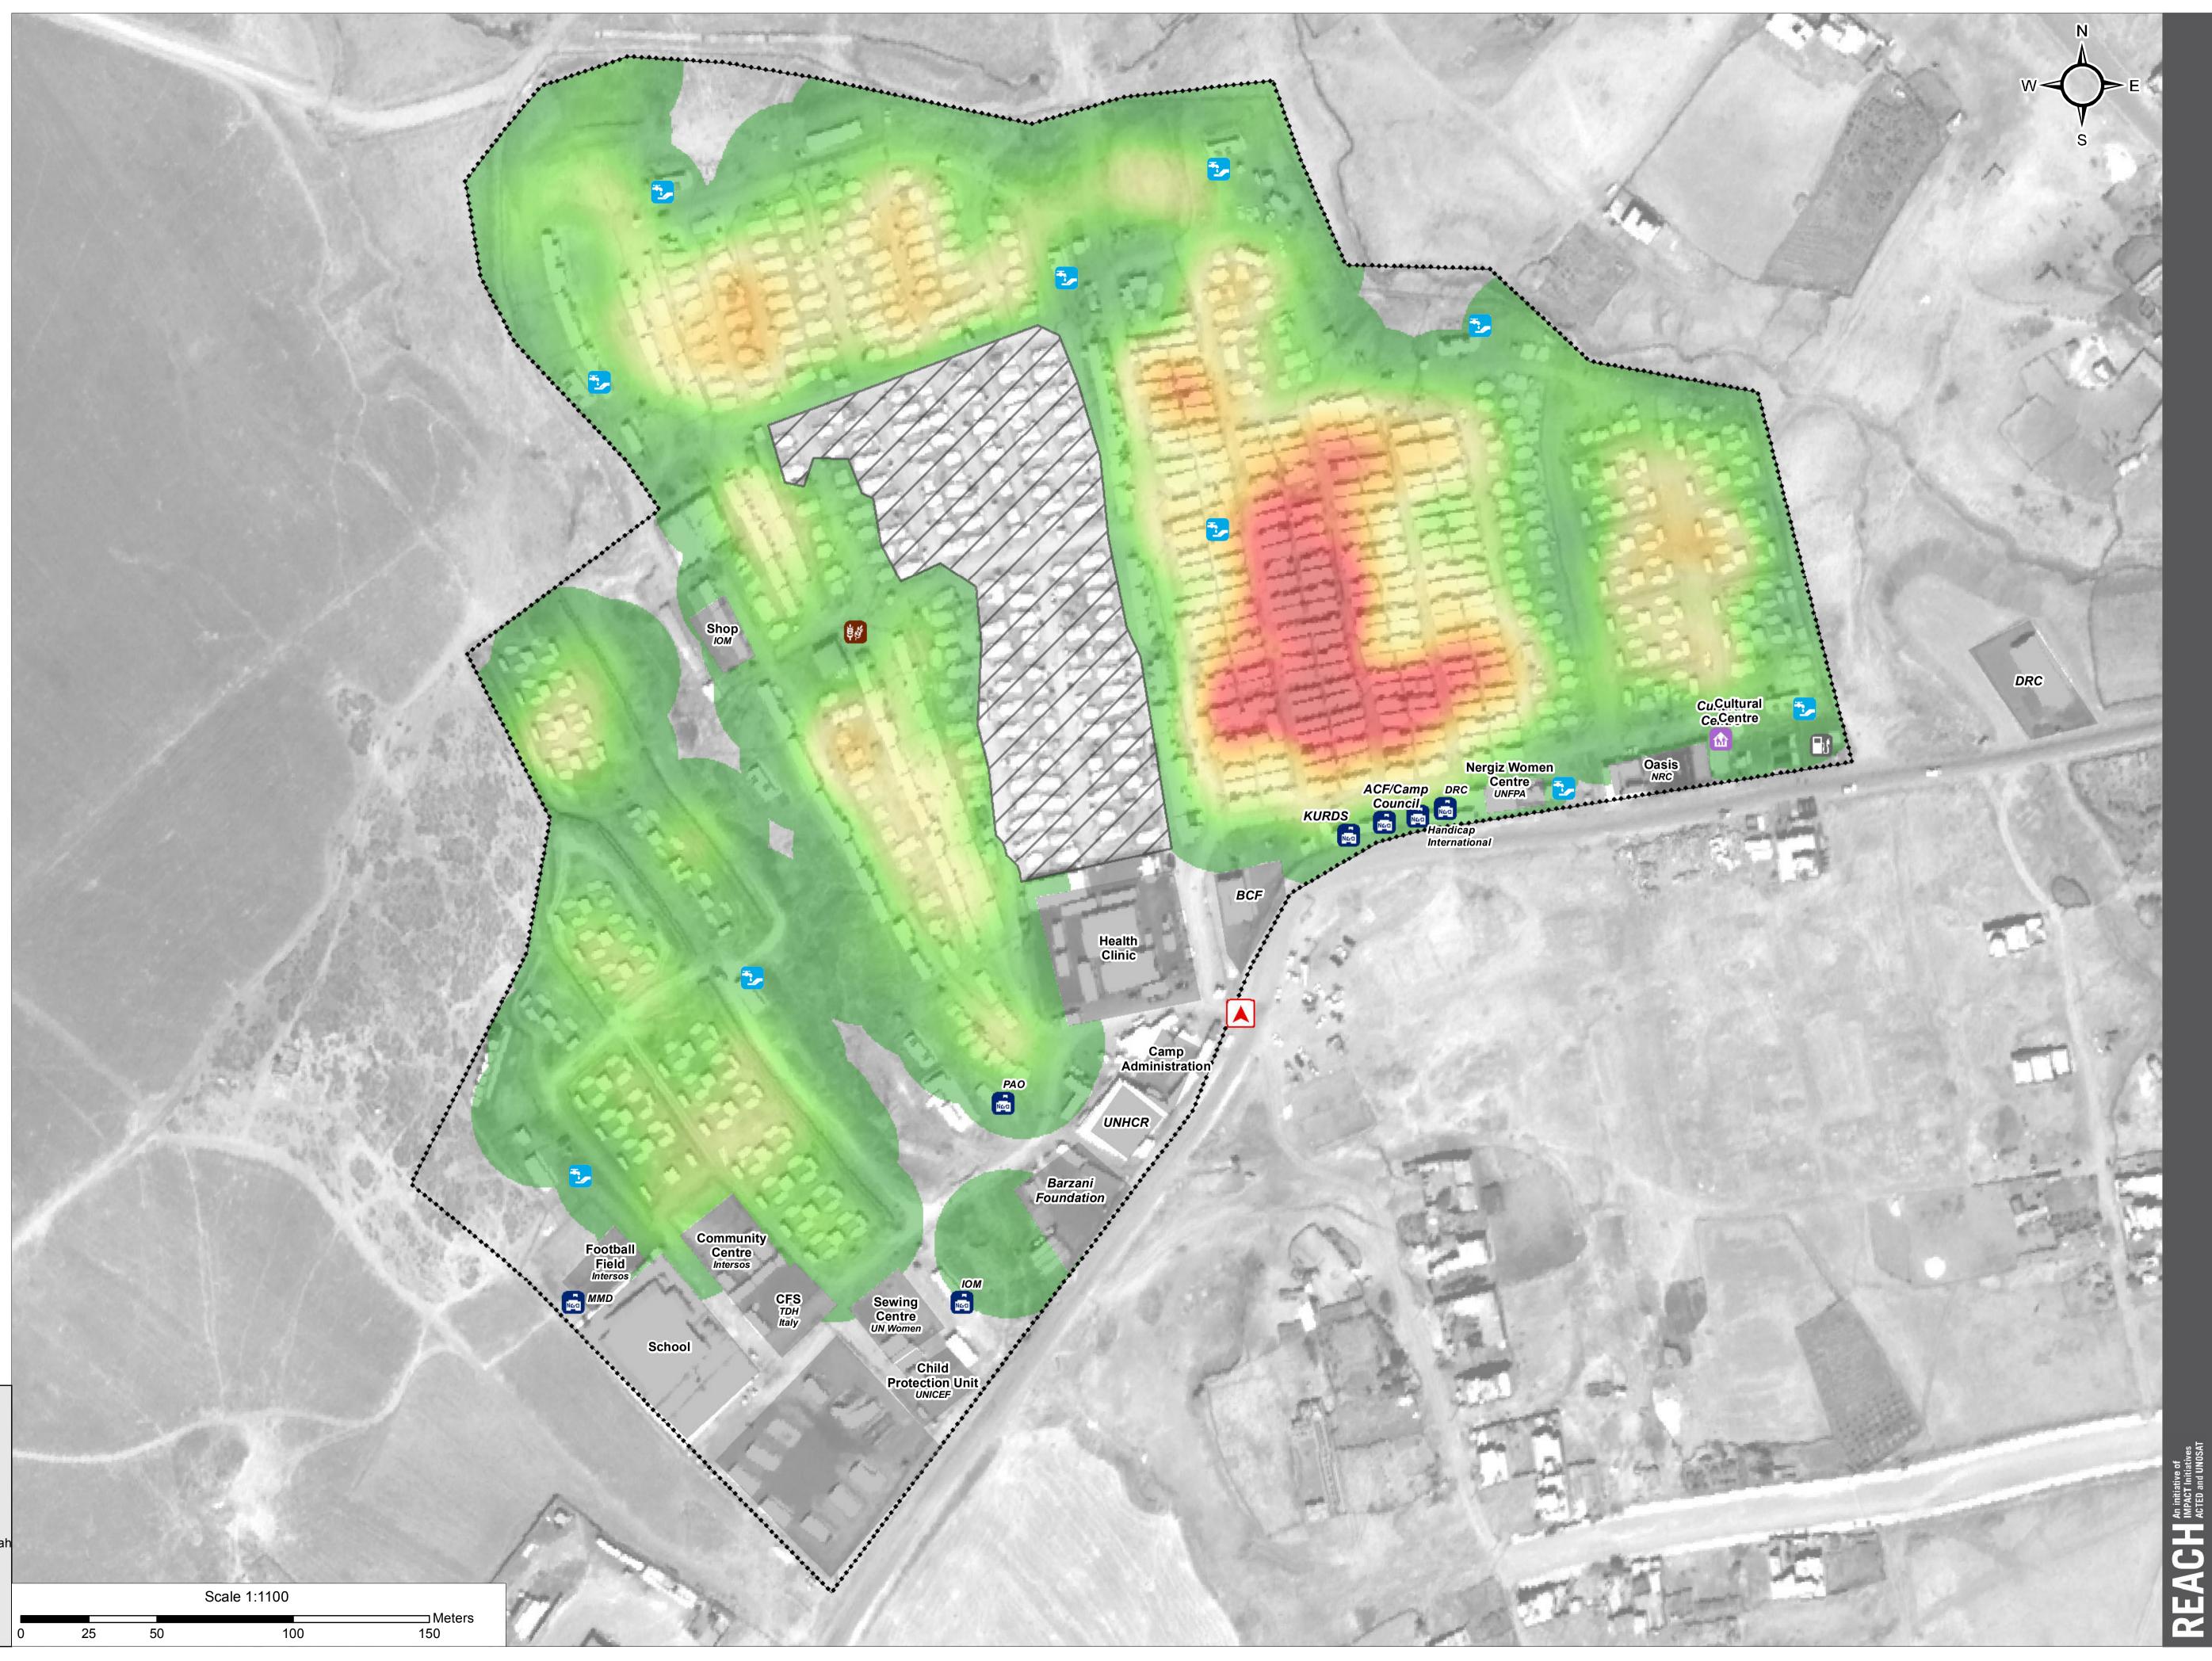

## **Population Density**

(People per Hectar)

### Camp Infrastructure

#### GPS Coordinates of camp location: Longitude: 44°20' 26" E (44.340556) Latitude: 36°29' 46" N (36.496111)

Data Source: Thematic Data: 17/06/2015 - REACH Administrative boundaries: GADM Background imagery: 18/06/2014 DigitalGlobe Projection: WGS 1984 UTM Zone 38N

Contact : iraq@reach-initiative.org File: IRQ\_Map\_Basirma\_IRQ\_Map\_Basirma\_ CampSweepIndicators\_17Jun2015

Note: Data, designations and boundaries contained on this map are not warranted to be error-free and do not imply acceptance by the REACH partners, associates or donors mentioned on this map.

# **IRAQ - Erbil Governorate - Basirma Camp** *Population Density - June 2015*

## Camp Infrastructure

Unoccupied Area

**Entrance** 

- Camp Management **W**
- MGO Office
- Community Area
- WASH Centre
- Bakery
- **Fuel Tank**