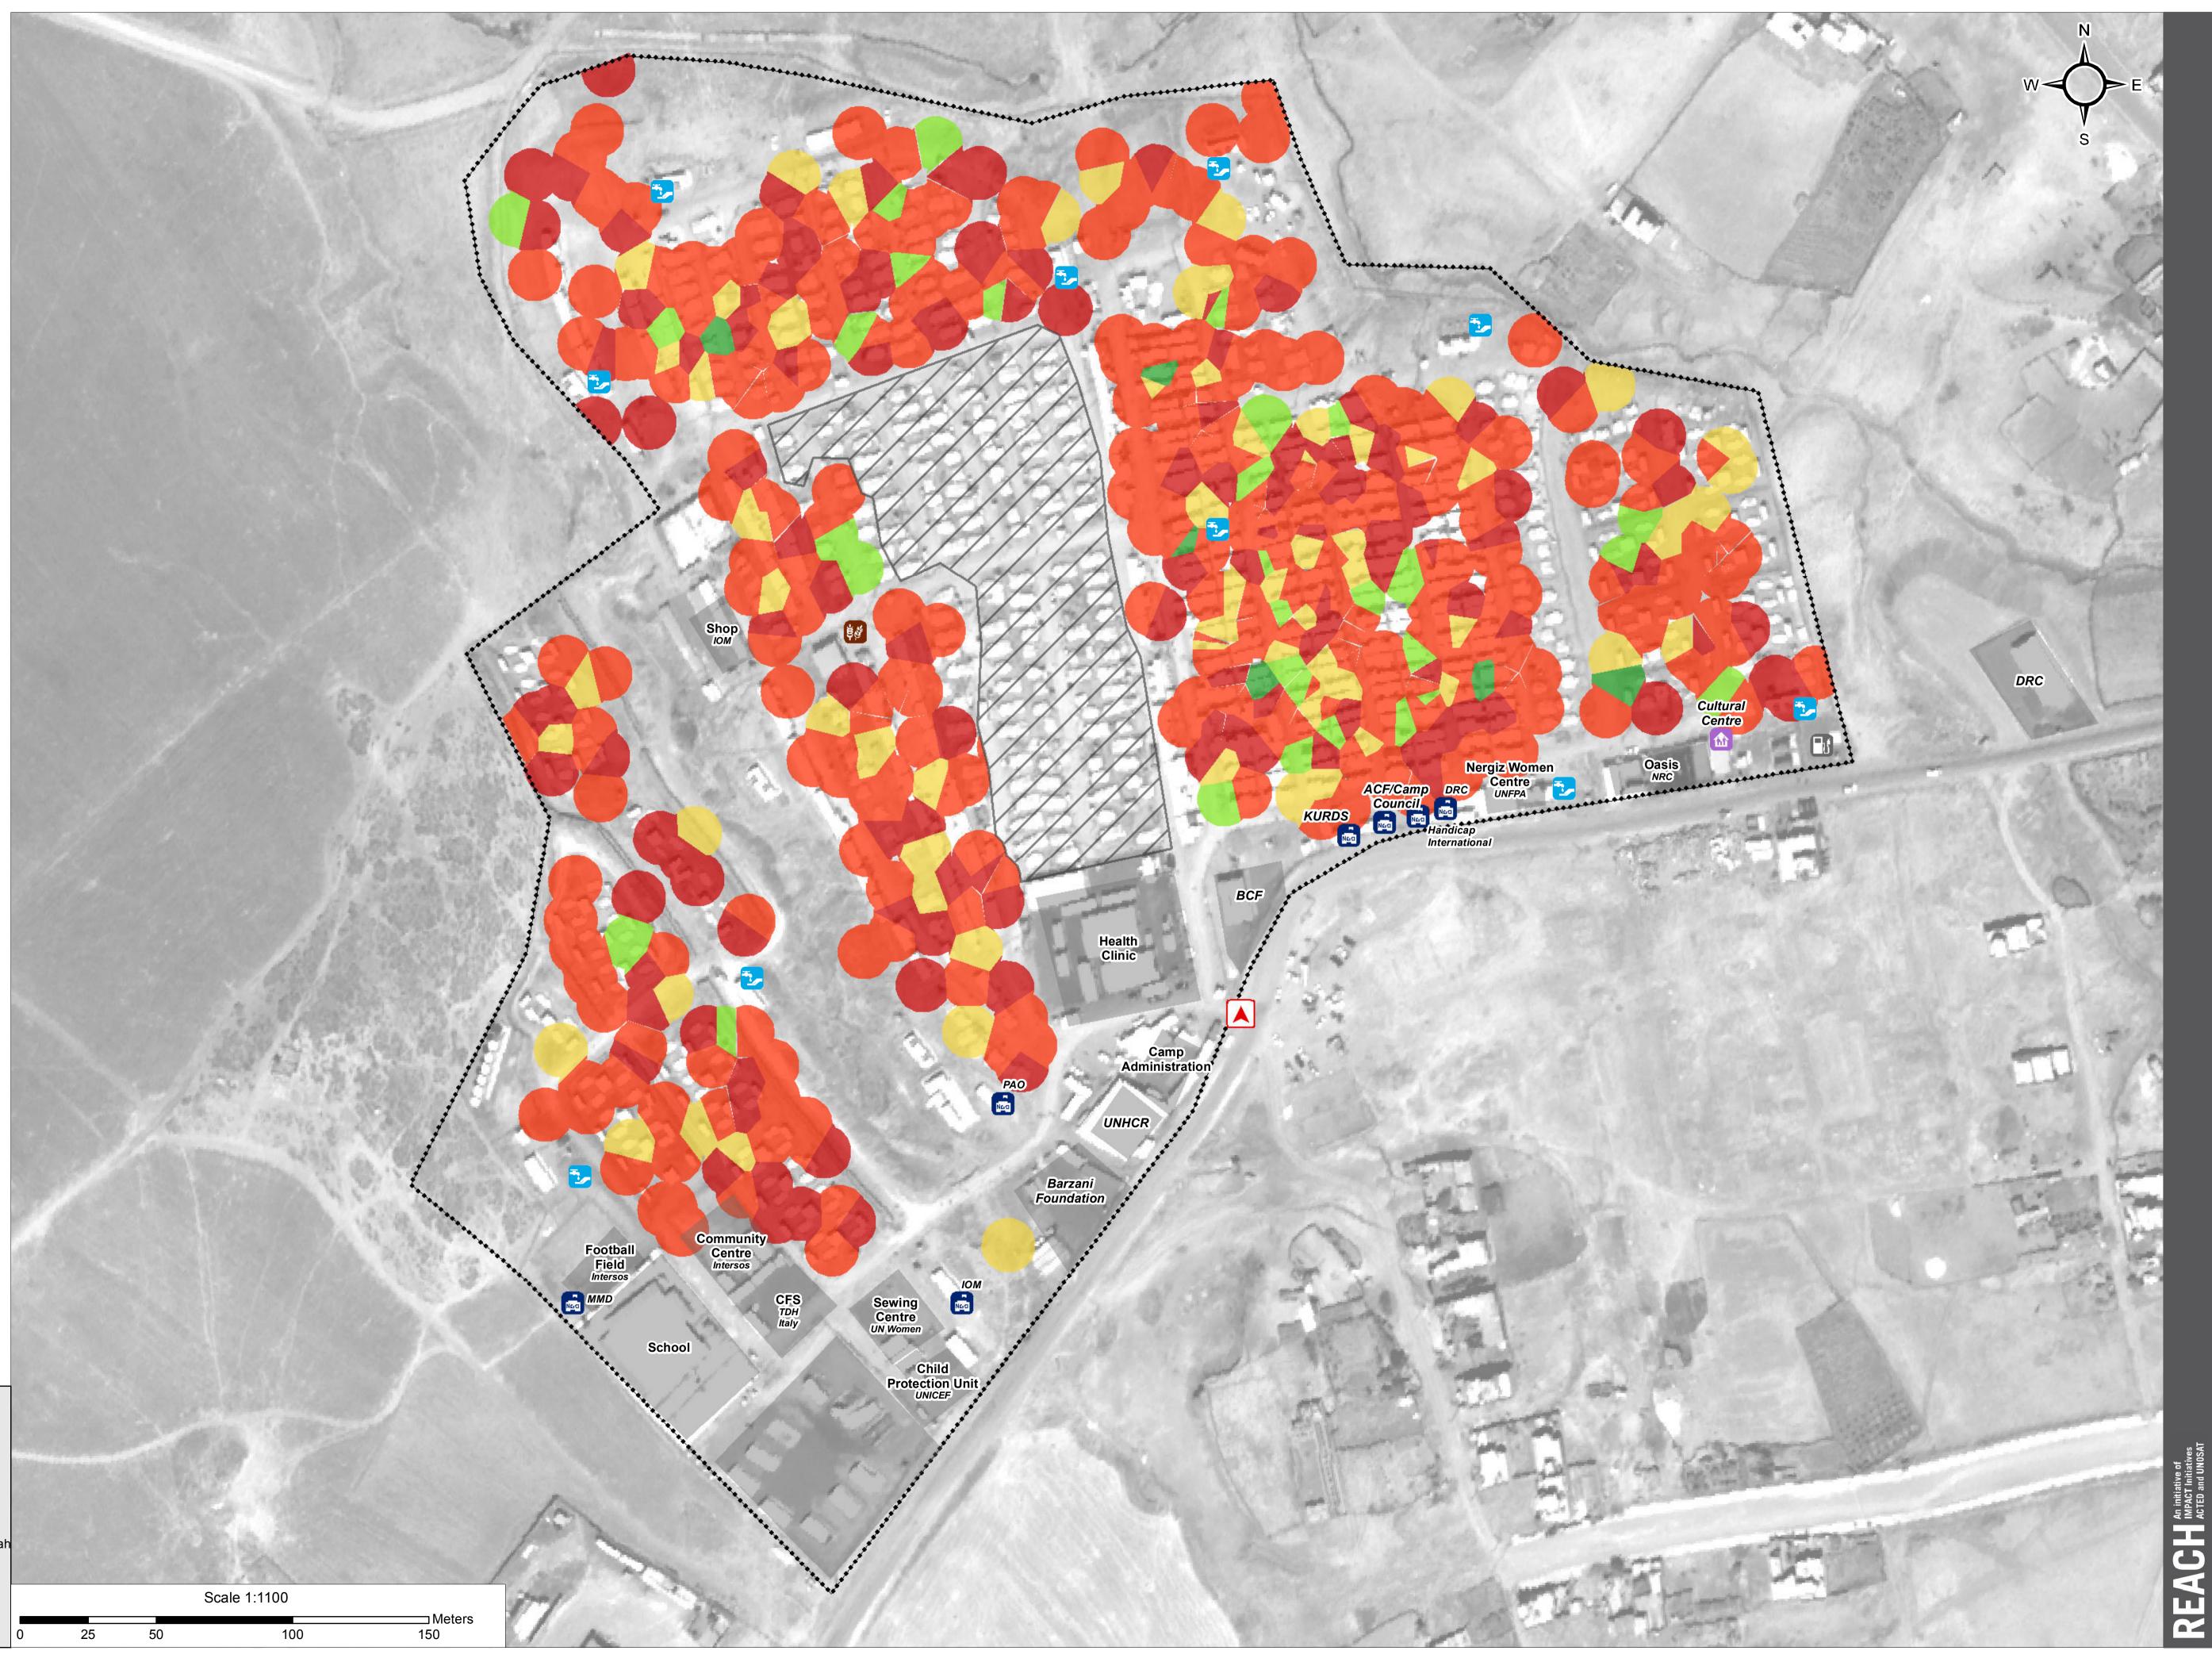

### Camp Infrastructure

#### GPS Coordinates of camp location: Longitude: 44°20' 26" E (44.340556) Latitude: 36°29' 46" N (36.496111)

Data Source: Thematic Data: 17/06/2015 - REACH Administrative boundaries: GADM Background imagery: 18/06/2014 DigitalGlobe Projection: WGS 1984 UTM Zone 38N

Contact : iraq@reach-initiative.org File: IRQ\_Map\_Basirma\_IRQ\_Map\_Basirma\_ CampSweepIndicators\_17Jun2015

Note: Data, designations and boundaries contained on this map are not warranted to be error-free and do not imply acceptance by the REACH partners, associates or donors mentioned on this map.

# Camp Infrastructure

GPS Coordinates of camp location: Longitude: 44°20' 26" E (44.340556) Latitude: 36°29' 46" N (36.496111)

#### Note:

Polygons representing households are generated by the ArcToolbox tool 'Create Thiessen Polygons' using the location recorded at each assessment. The polygons created are a spatial representation of the household area not a defined boundary of a household.

Data Sources:

*Thematic Data: 17/06/2015 - REACH Administrative boundaries: GADM Background imagery: 18/06/2014 DigitalGlobe Projection: WGS 1984 UTM Zone 38N* 

Contact : iraq@reach-initiative.org File: IRQ\_Map\_Basirma\_IRQ\_Map\_Basirma\_ CampSweepIndicators\_17Jun2015

CampSweepIndicators\_17Jun2015

Note: Data, designations and boundaries contained on this map are not warranted to be error-free and do not imply acceptance by the REACH partners, associates or donors mentioned on this map.

## Camp Infrastructure

GPS Coordinates of camp location: Longitude: 44°20' 26" E (44.340556) Latitude: 36°29' 46" N (36.496111)

**Data Sources**: Thematic Data: 17/06/2015 - REACH Administrative boundaries: GADM Background imagery: 18/06/2014 DigitalGlobe Projection: WGS 1984 UTM Zone 38N

Contact : iraq@reach-initiative.org File: IRQ\_Map\_Basirma\_IRQ\_Map\_Basirma\_ CampSweepIndicators\_17Jun2015

## Camp Infrastructure

Unoccupied Area

**Entrance** 

- Camp Management **W**
- MGO Office
- Community Area
- WASH Centre
- Bakery
- **Fuel Tank**

#### Data Sources:

Thematic Data: 17/06/2015 - REACH Administrative boundaries: GADM Background imagery: 18/06/2014 DigitalGlobe Projection: WGS 1984 UTM Zone 38N

Contact : iraq@reach-initiative.org File: IRQ\_Map\_Basirma\_IRQ\_Map\_Basirma\_ CampSweepIndicators\_17Jun2015

### Camp Infrastructure

GPS Coordinates of camp location: Longitude: 44°20' 26" E (44.340556) Latitude: 36°29' 46" N (36.496111)