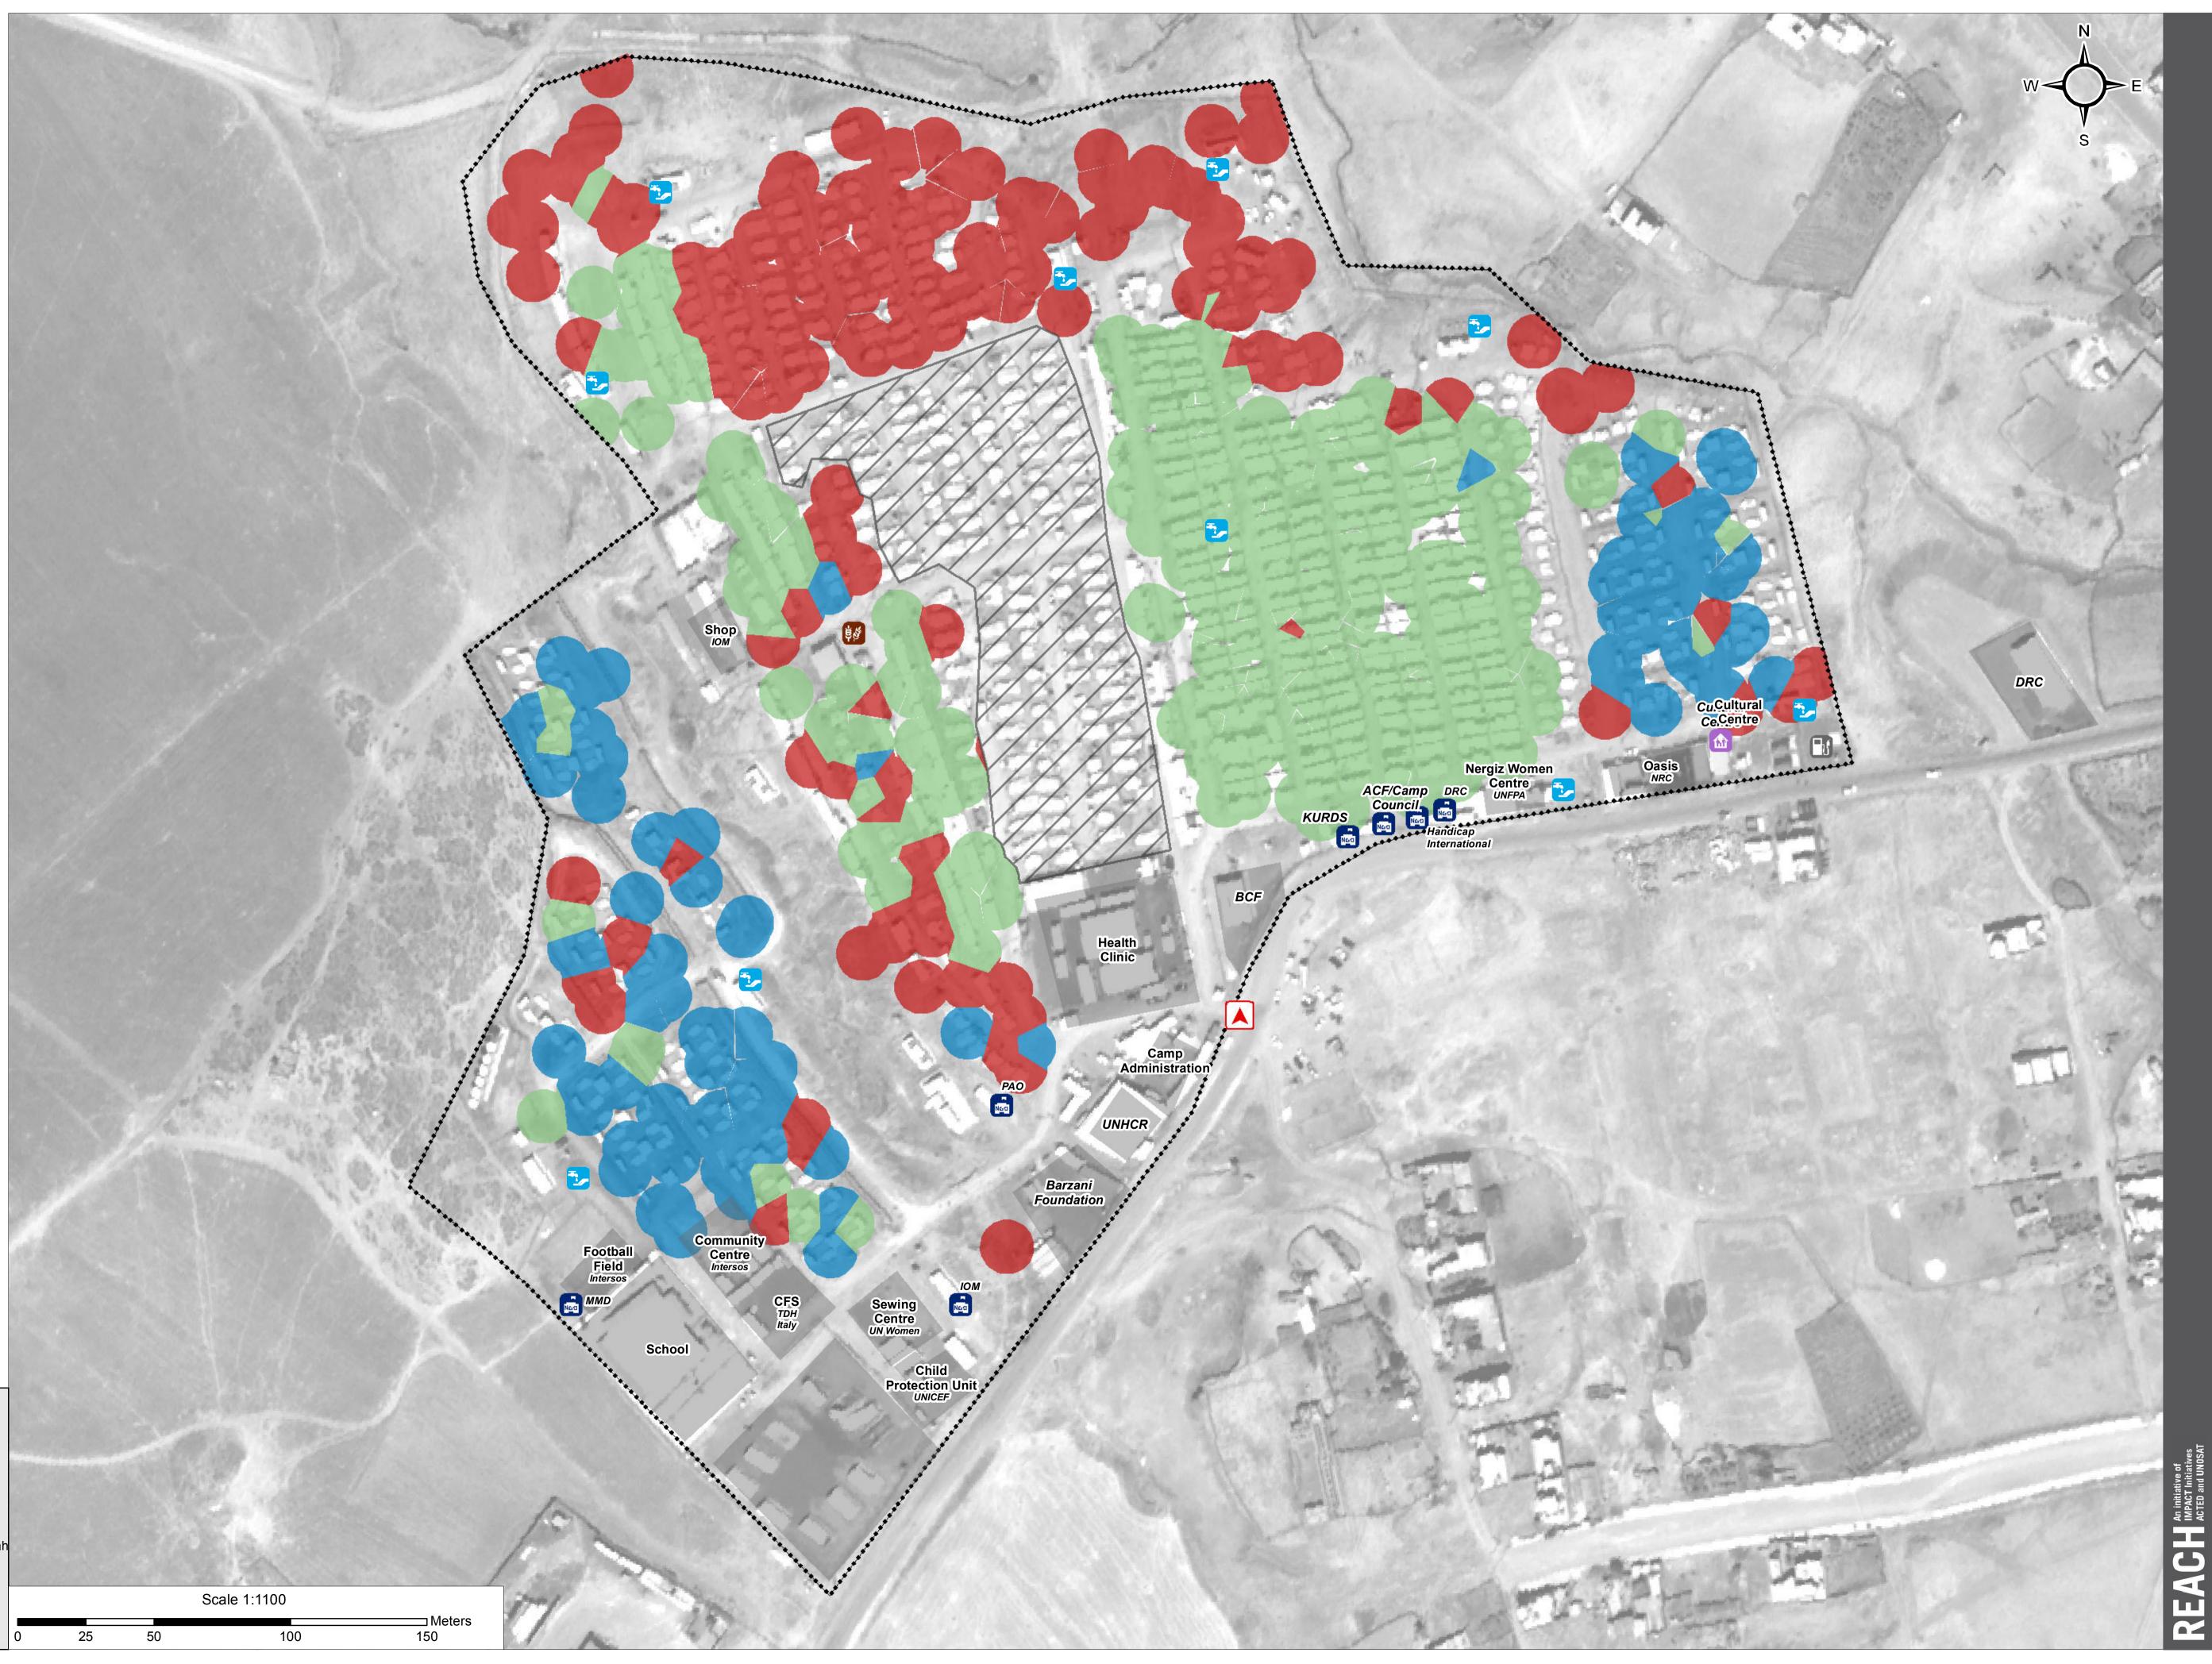

## Camp Infrastructure

Unoccupied Area

**Entrance** 

- Camp Management **W**
- MGO Office
- Community Area
- WASH Centre
- Bakery
- **Fuel Tank**

#### GPS Coordinates of camp location: Longitude: 44°20' 26" E (44.340556) Latitude: 36°29' 46" N (36.496111)

Data Source: Thematic Data: 17/06/2015 - REACH Administrative boundaries: GADM Background imagery: 18/06/2014 DigitalGlobe Projection: WGS 1984 UTM Zone 38N

# Camp Infrastructure

GPS Coordinates of camp location: Longitude: 44°20' 26" E (44.340556) Latitude: 36°29' 46" N (36.496111)

## Camp Infrastructure

GPS Coordinates of camp location: Longitude: 44°20' 26" E (44.340556) Latitude: 36°29' 46" N (36.496111)

### Camp Infrastructure

GPS Coordinates of camp location: Longitude: 44°20' 26" E (44.340556) Latitude: 36°29' 46" N (36.496111)

#### Note:

Polygons representing households are generated by the ArcToolbox tool 'Create Thiessen Polygons' using the location recorded at each assessment. The polygons created are a spatial representation of the household area not a defined boundary of a household.