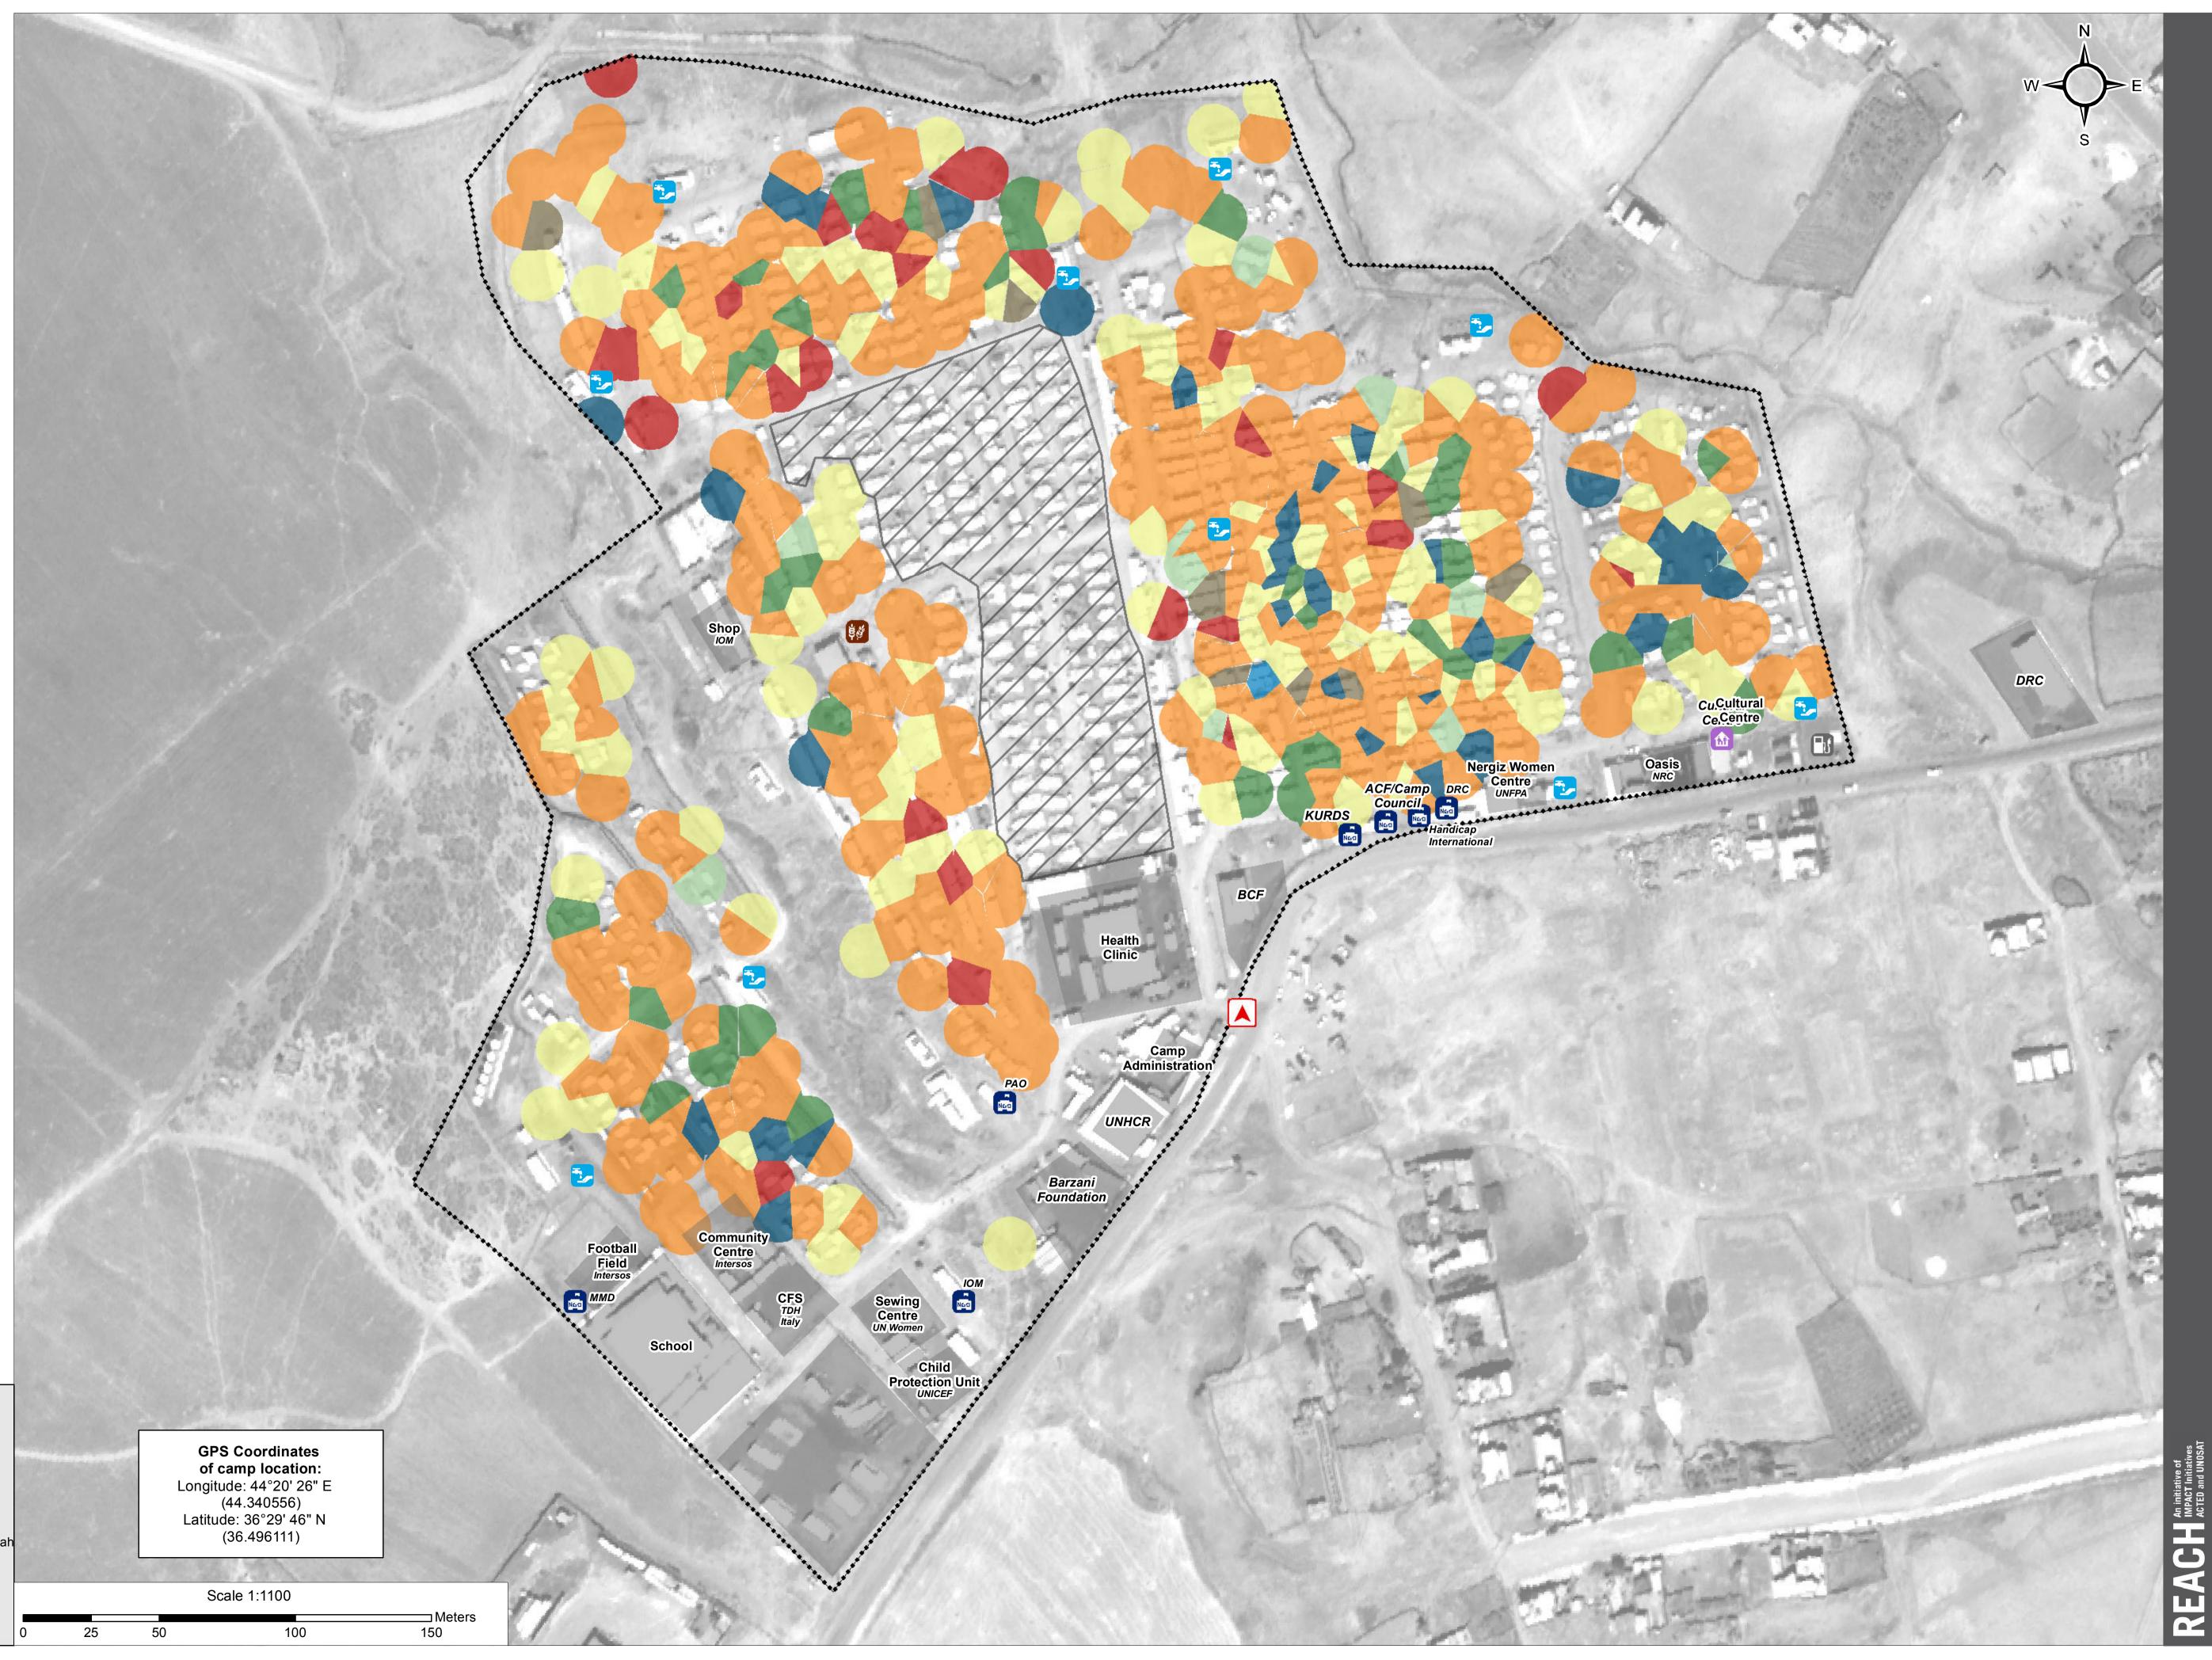

### Camp Infrastructure

#### GPS Coordinates of camp location: Longitude: 44°20' 26" E (44.340556) Latitude: 36°29' 46" N (36.496111)

Data Source: Thematic Data: 17/06/2015 - REACH Administrative boundaries: GADM Background imagery: 18/06/2014 DigitalGlobe Projection: WGS 1984 UTM Zone 38N

Contact : iraq@reach-initiative.org File: IRQ\_Map\_Basirma\_IRQ\_Map\_Basirma\_ CampSweepIndicators\_17Jun2015

Note: Data, designations and boundaries contained on this map are not warranted to be error-free and do not imply acceptance by the REACH partners, associates or donors mentioned on this map.

# **IRAQ - Erbil Governorate - Basirma Camp** *Population Density - June 2015*

# Camp Infrastructure

GPS Coordinates of camp location: Longitude: 44°20' 26" E (44.340556) Latitude: 36°29' 46" N (36.496111)

#### Note:

Polygons representing households are generated by the ArcToolbox tool 'Create Thiessen Polygons' using the location recorded at each assessment. The polygons created are a spatial representation of the household area not a defined boundary of a household.

Data Sources:

*Thematic Data: 17/06/2015 - REACH Administrative boundaries: GADM Background imagery: 18/06/2014 DigitalGlobe Projection: WGS 1984 UTM Zone 38N* 

Contact : iraq@reach-initiative.org File: IRQ\_Map\_Basirma\_IRQ\_Map\_Basirma\_ CampSweepIndicators\_17Jun2015

CampSweepIndicators\_17Jun2015

Note: Data, designations and boundaries contained on this map are not warranted to be error-free and do not imply acceptance by the REACH partners, associates or donors mentioned on this map.

# **IRAQ - Erbil Governorate - Basirma Camp** *Monthly Income - June 2015*

## Camp Infrastructure

GPS Coordinates of camp location: Longitude: 44°20' 26" E (44.340556) Latitude: 36°29' 46" N (36.496111)

**Data Sources**: Thematic Data: 17/06/2015 - REACH Administrative boundaries: GADM Background imagery: 18/06/2014 DigitalGlobe Projection: WGS 1984 UTM Zone 38N

Contact : iraq@reach-initiative.org File: IRQ\_Map\_Basirma\_IRQ\_Map\_Basirma\_ CampSweepIndicators\_17Jun2015

# **IRAQ - Erbil Governorate - Basirma Camp** *Shelter Types - June 2015*

## Camp Infrastructure

Unoccupied Area

**Entrance** 

- Camp Management **W**
- MGO Office
- Community Area
- WASH Centre
- Bakery
- **Fuel Tank**

#### Data Sources:

Thematic Data: 17/06/2015 - REACH Administrative boundaries: GADM Background imagery: 18/06/2014 DigitalGlobe Projection: WGS 1984 UTM Zone 38N

Contact : iraq@reach-initiative.org File: IRQ\_Map\_Basirma\_IRQ\_Map\_Basirma\_ CampSweepIndicators\_17Jun2015

Note: Data, designations and boundaries contained on this map are not warranted to be error-free and do not imply acceptance by the REACH partners, associates or donors mentioned on this map.

# **IRAQ - Erbil Governorate - Basirma Camp** Primary Livelihood - June 2015

### Camp Infrastructure

GPS Coordinates of camp location: Longitude: 44°20' 26" E (44.340556) Latitude: 36°29' 46" N (36.496111)

# **IRAQ - Erbil Governorate - Basirma Camp** *Food Security - June 2015*