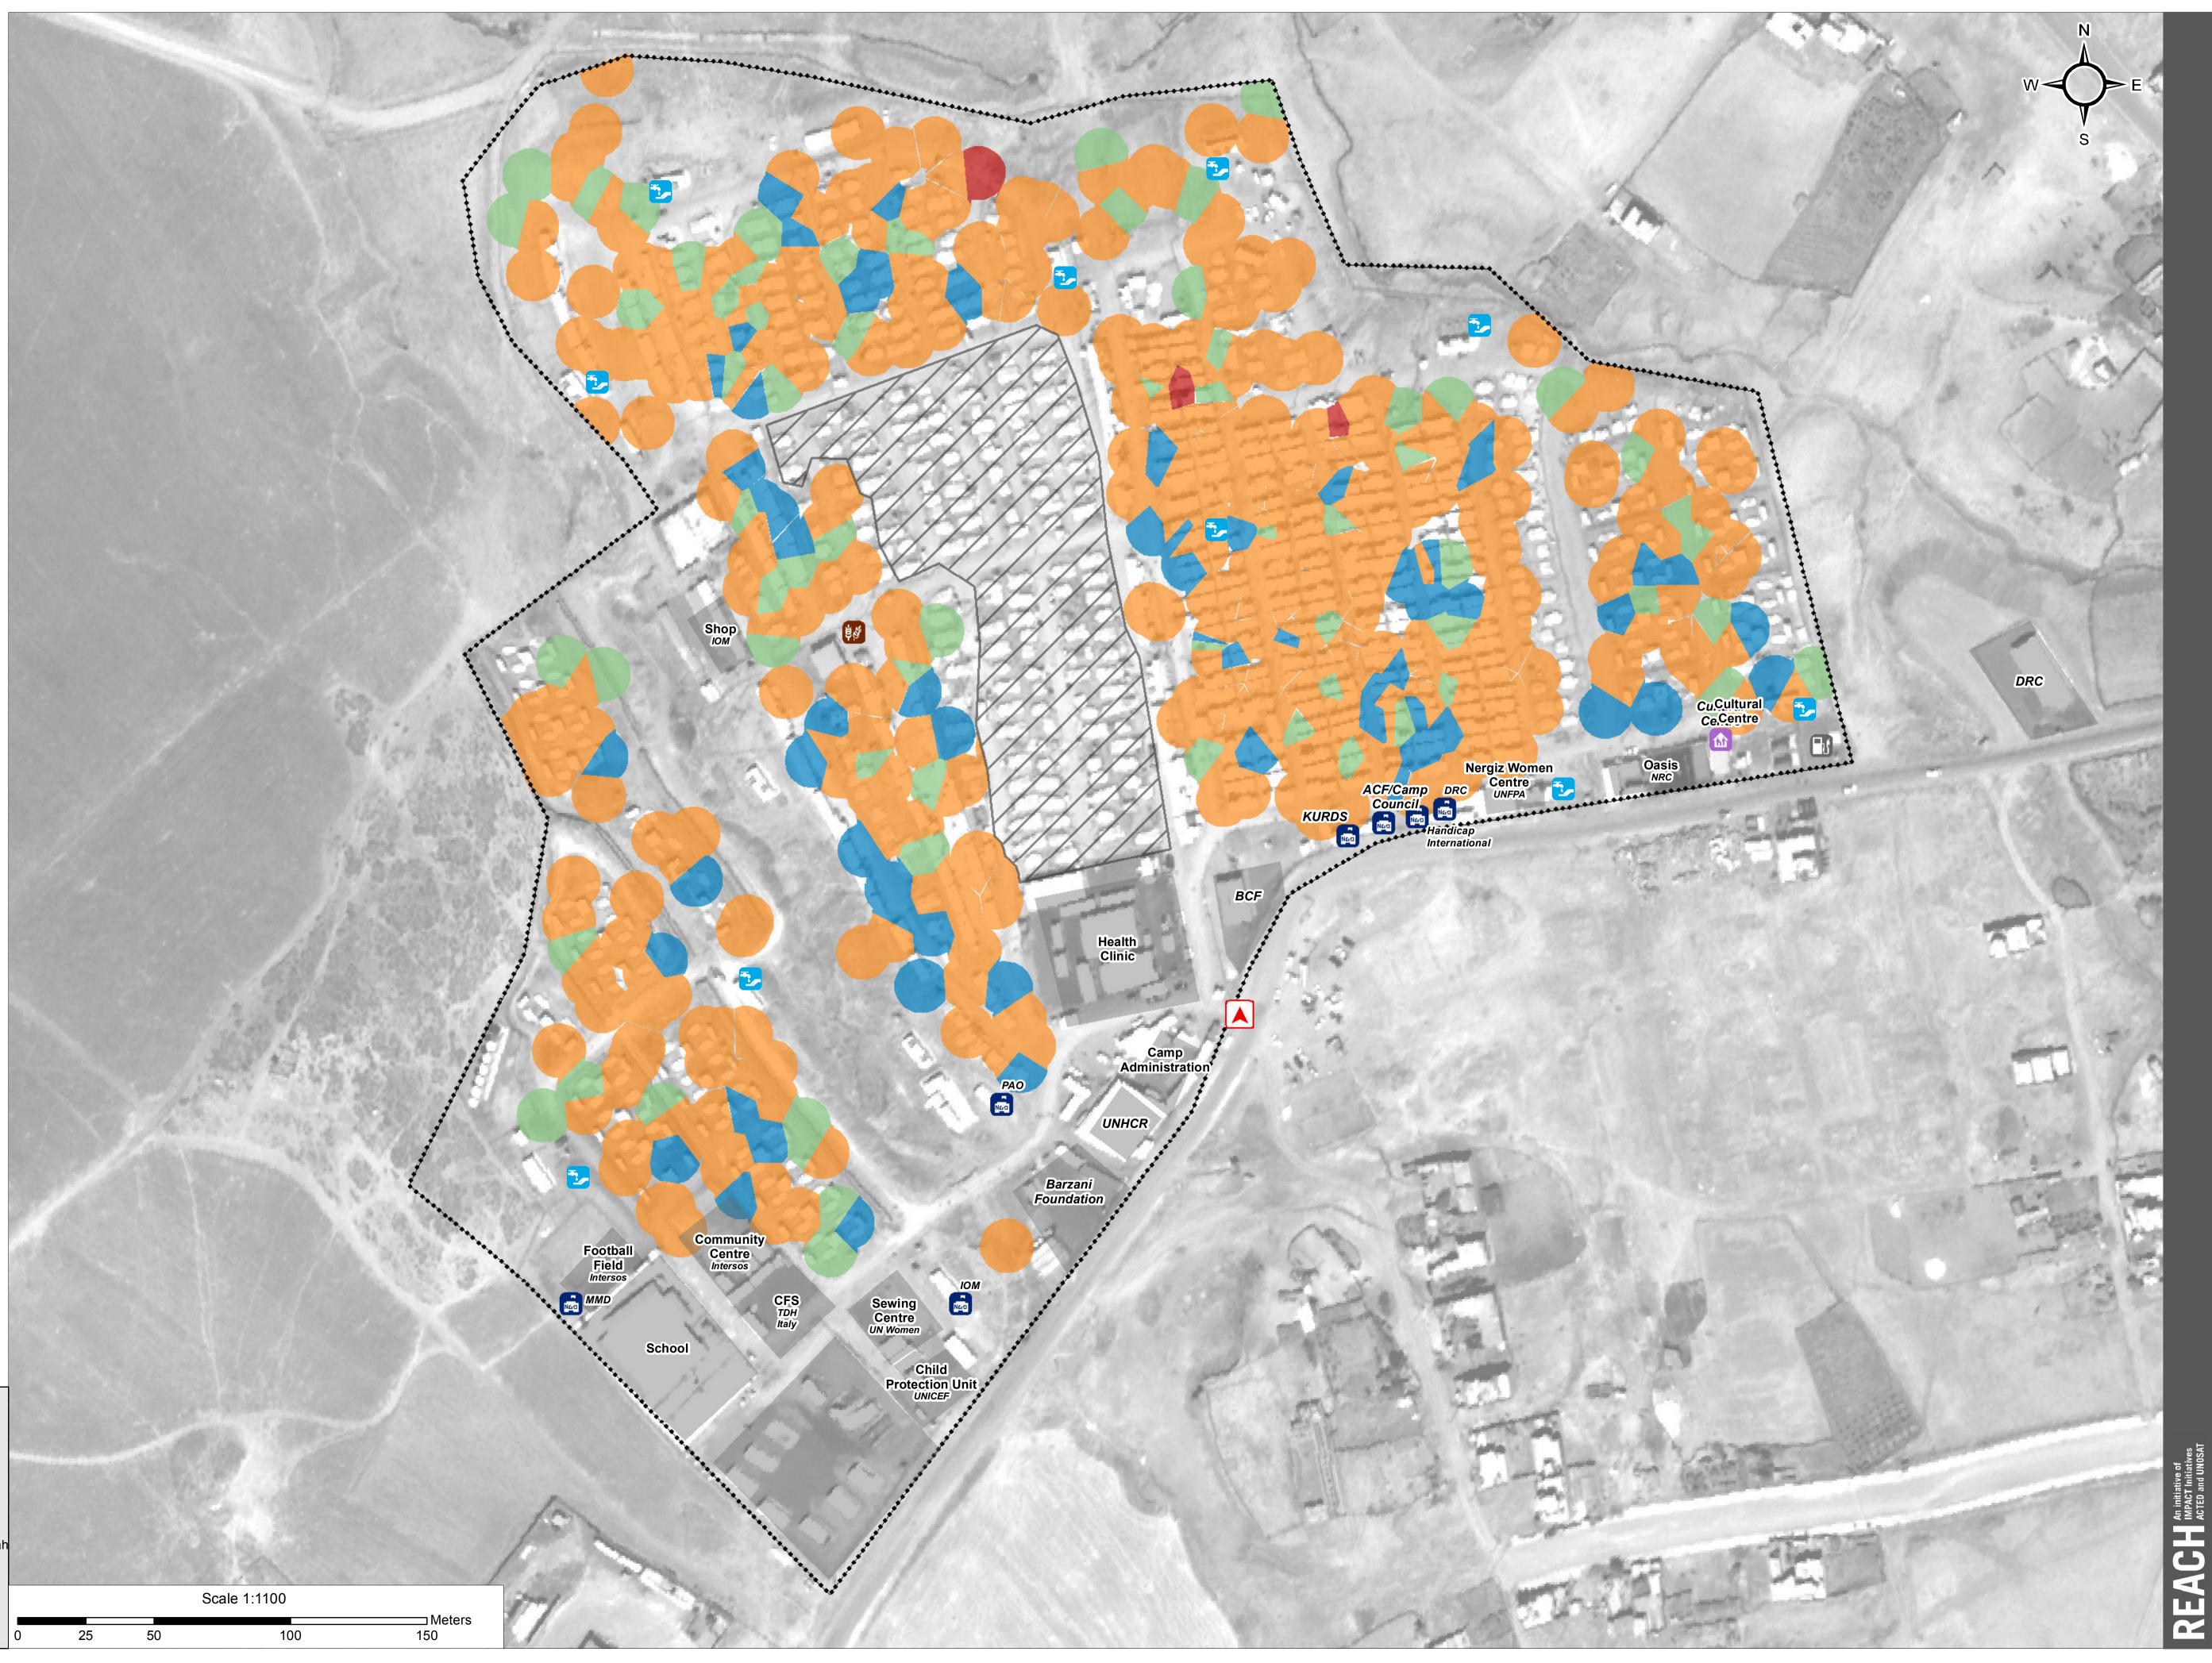

### Shelter Type

Offices and Facilities
Permanent Shelter
Tent With Block
Tent Without Block

## Camp Infrastructure

Unoccupied Area

**Entrance** 

- Camp Management **W**
- MGO Office
- Community Area
- WASH Centre
- Bakery
- **Fuel Tank**