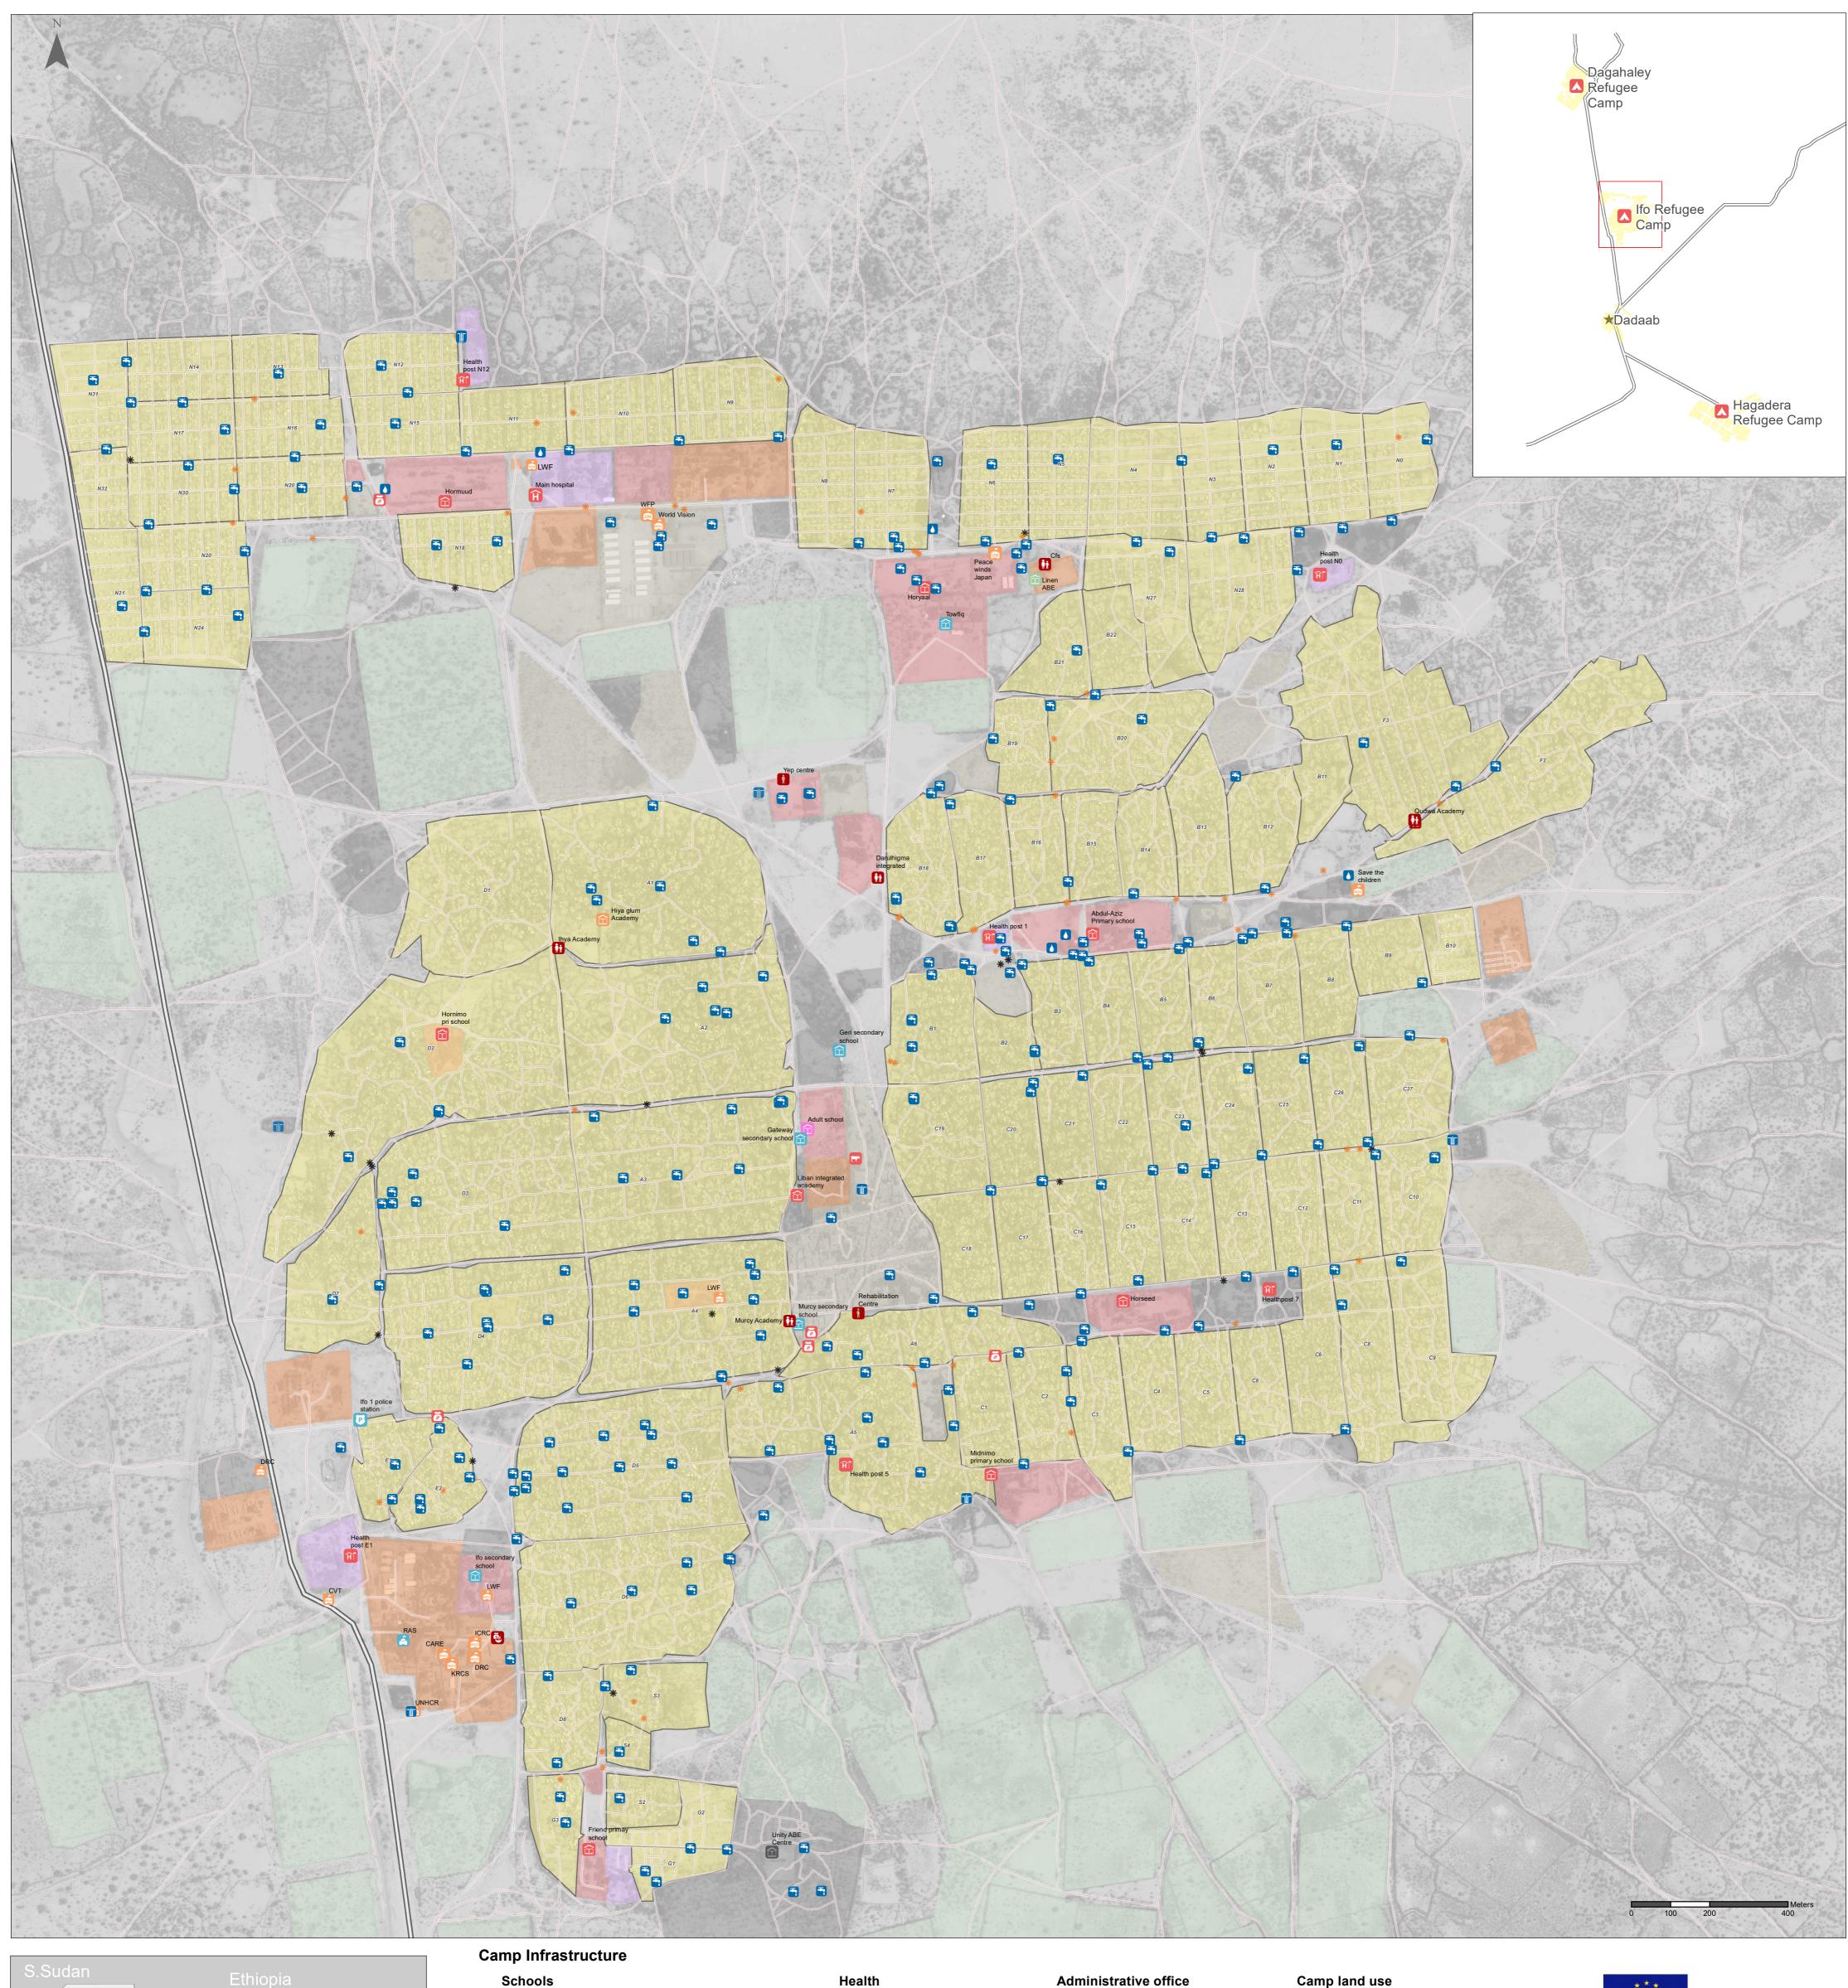

## **KENYA - Garissa County - Dadaab**

For Humanitarian Purposes Only Production date: 26 February 2019

**Ifo Refugee Camp - General Infrastructure - As of OCT 2018** 

**Markets** 

Main market (5)

Livestock market (1)

Data sources:
Infrastructure: REACH (2018)
Roads: REACH (2017)
Camp Land Use: UNHCR (2013)
Satellite Imagery: Pléiades from 18 March
2018
Copyright: ©CNES 2018

Coordinate System: GCS WGS 1984 Contact: reach.mapping@impact-initiatives.org

**Note:** Data, designations and boundaries contained on this map are not warranted to be error-free and do not imply acceptance by REACH partners, associates, donors mentioned on this map.