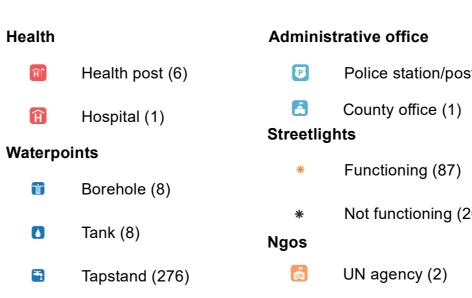

## **KENYA - Garissa County - Dadaab**

For Humanitarian Purposes Only Production date: 26 February 2019

**Ifo Refugee Camp - General Infrastructure - As of OCT 2018** 

**Markets** 

Main market (5)

Livestock market (1)