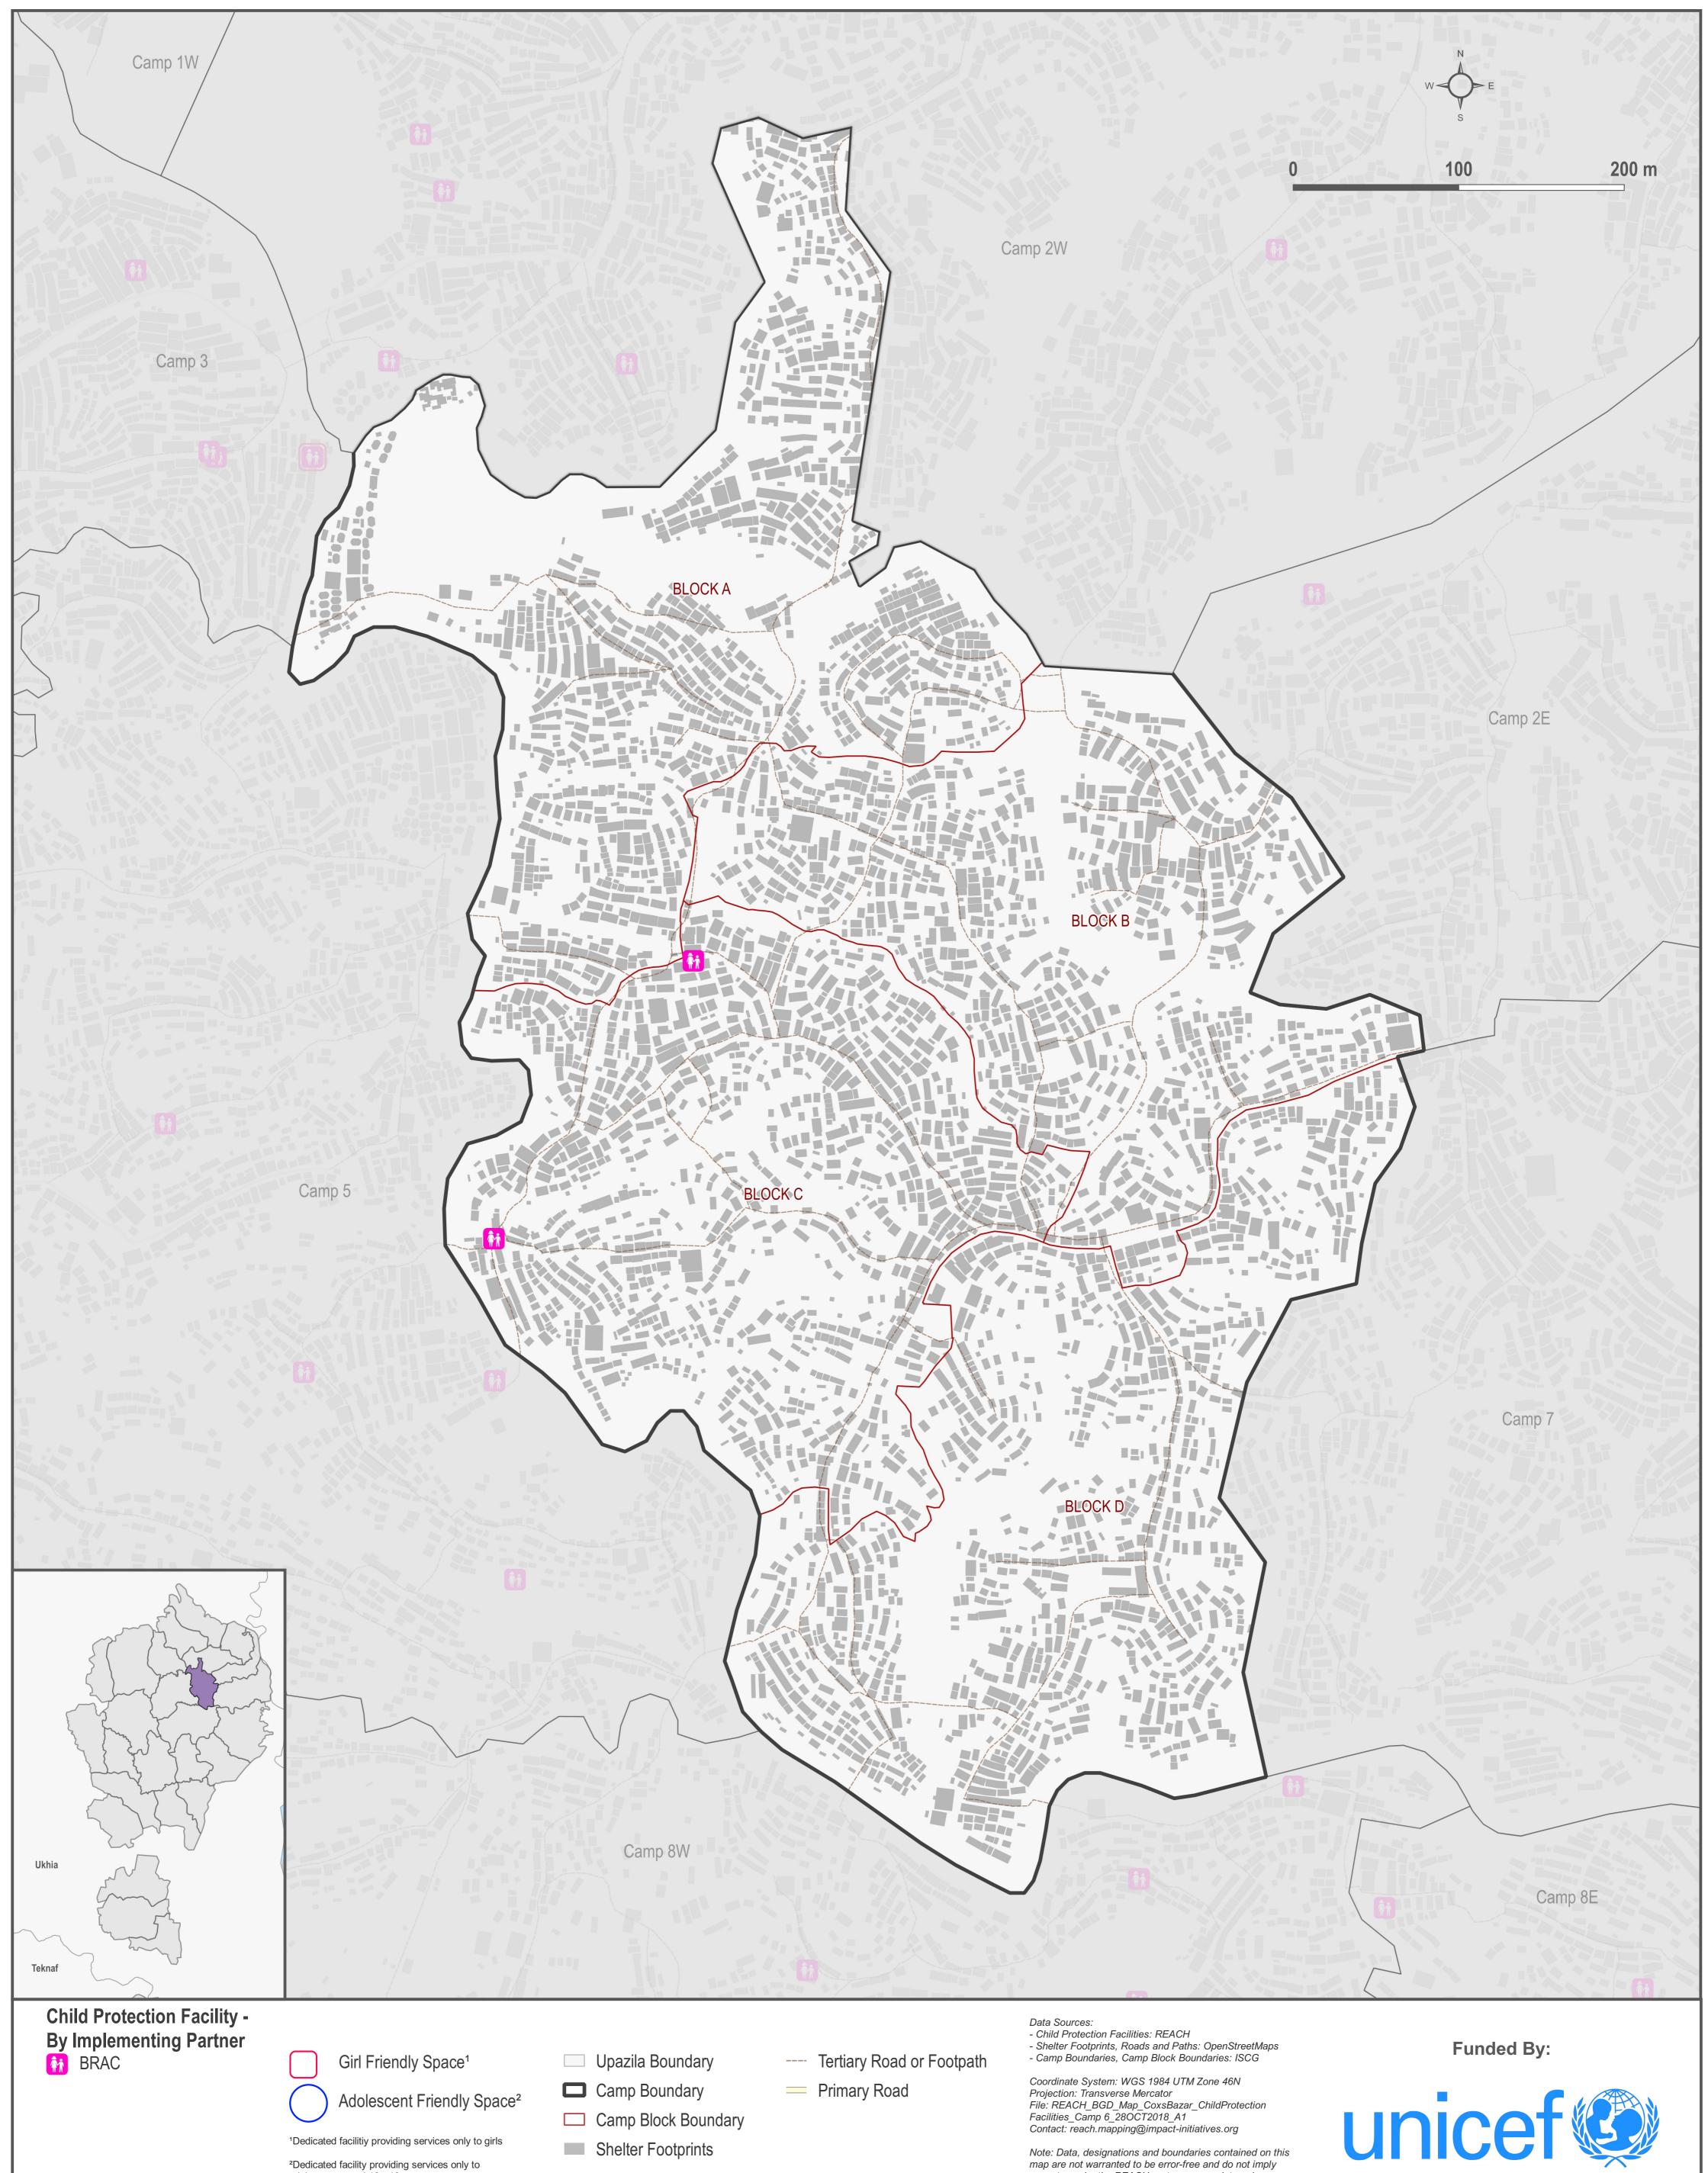

## **BANGLADESH - Rohingya Refugee Crisis - Cox's Bazar District**

Child Protection Sub-Sector Facility Assessment - Camp 6

For Humanitarian Purposes Only Production Date: 2018-11-04

Camp Block Boundary

Shelter Footprints

<sup>1</sup>Dedicated facility providing services only to girls

<sup>2</sup>Dedicated facility providing services only to adolescents aged 12 - 18

File: REACH\_BGD\_Map\_CoxsBazar\_ChildProtection

Note: Data, designations and boundaries contained on this

map are not warranted to be error-free and do not imply acceptance by the REACH partners, associates, donors

Contact: reach.mapping@impact-initiatives.org

Facilities\_Camp 6\_28OCT2018\_A1

mentioned.