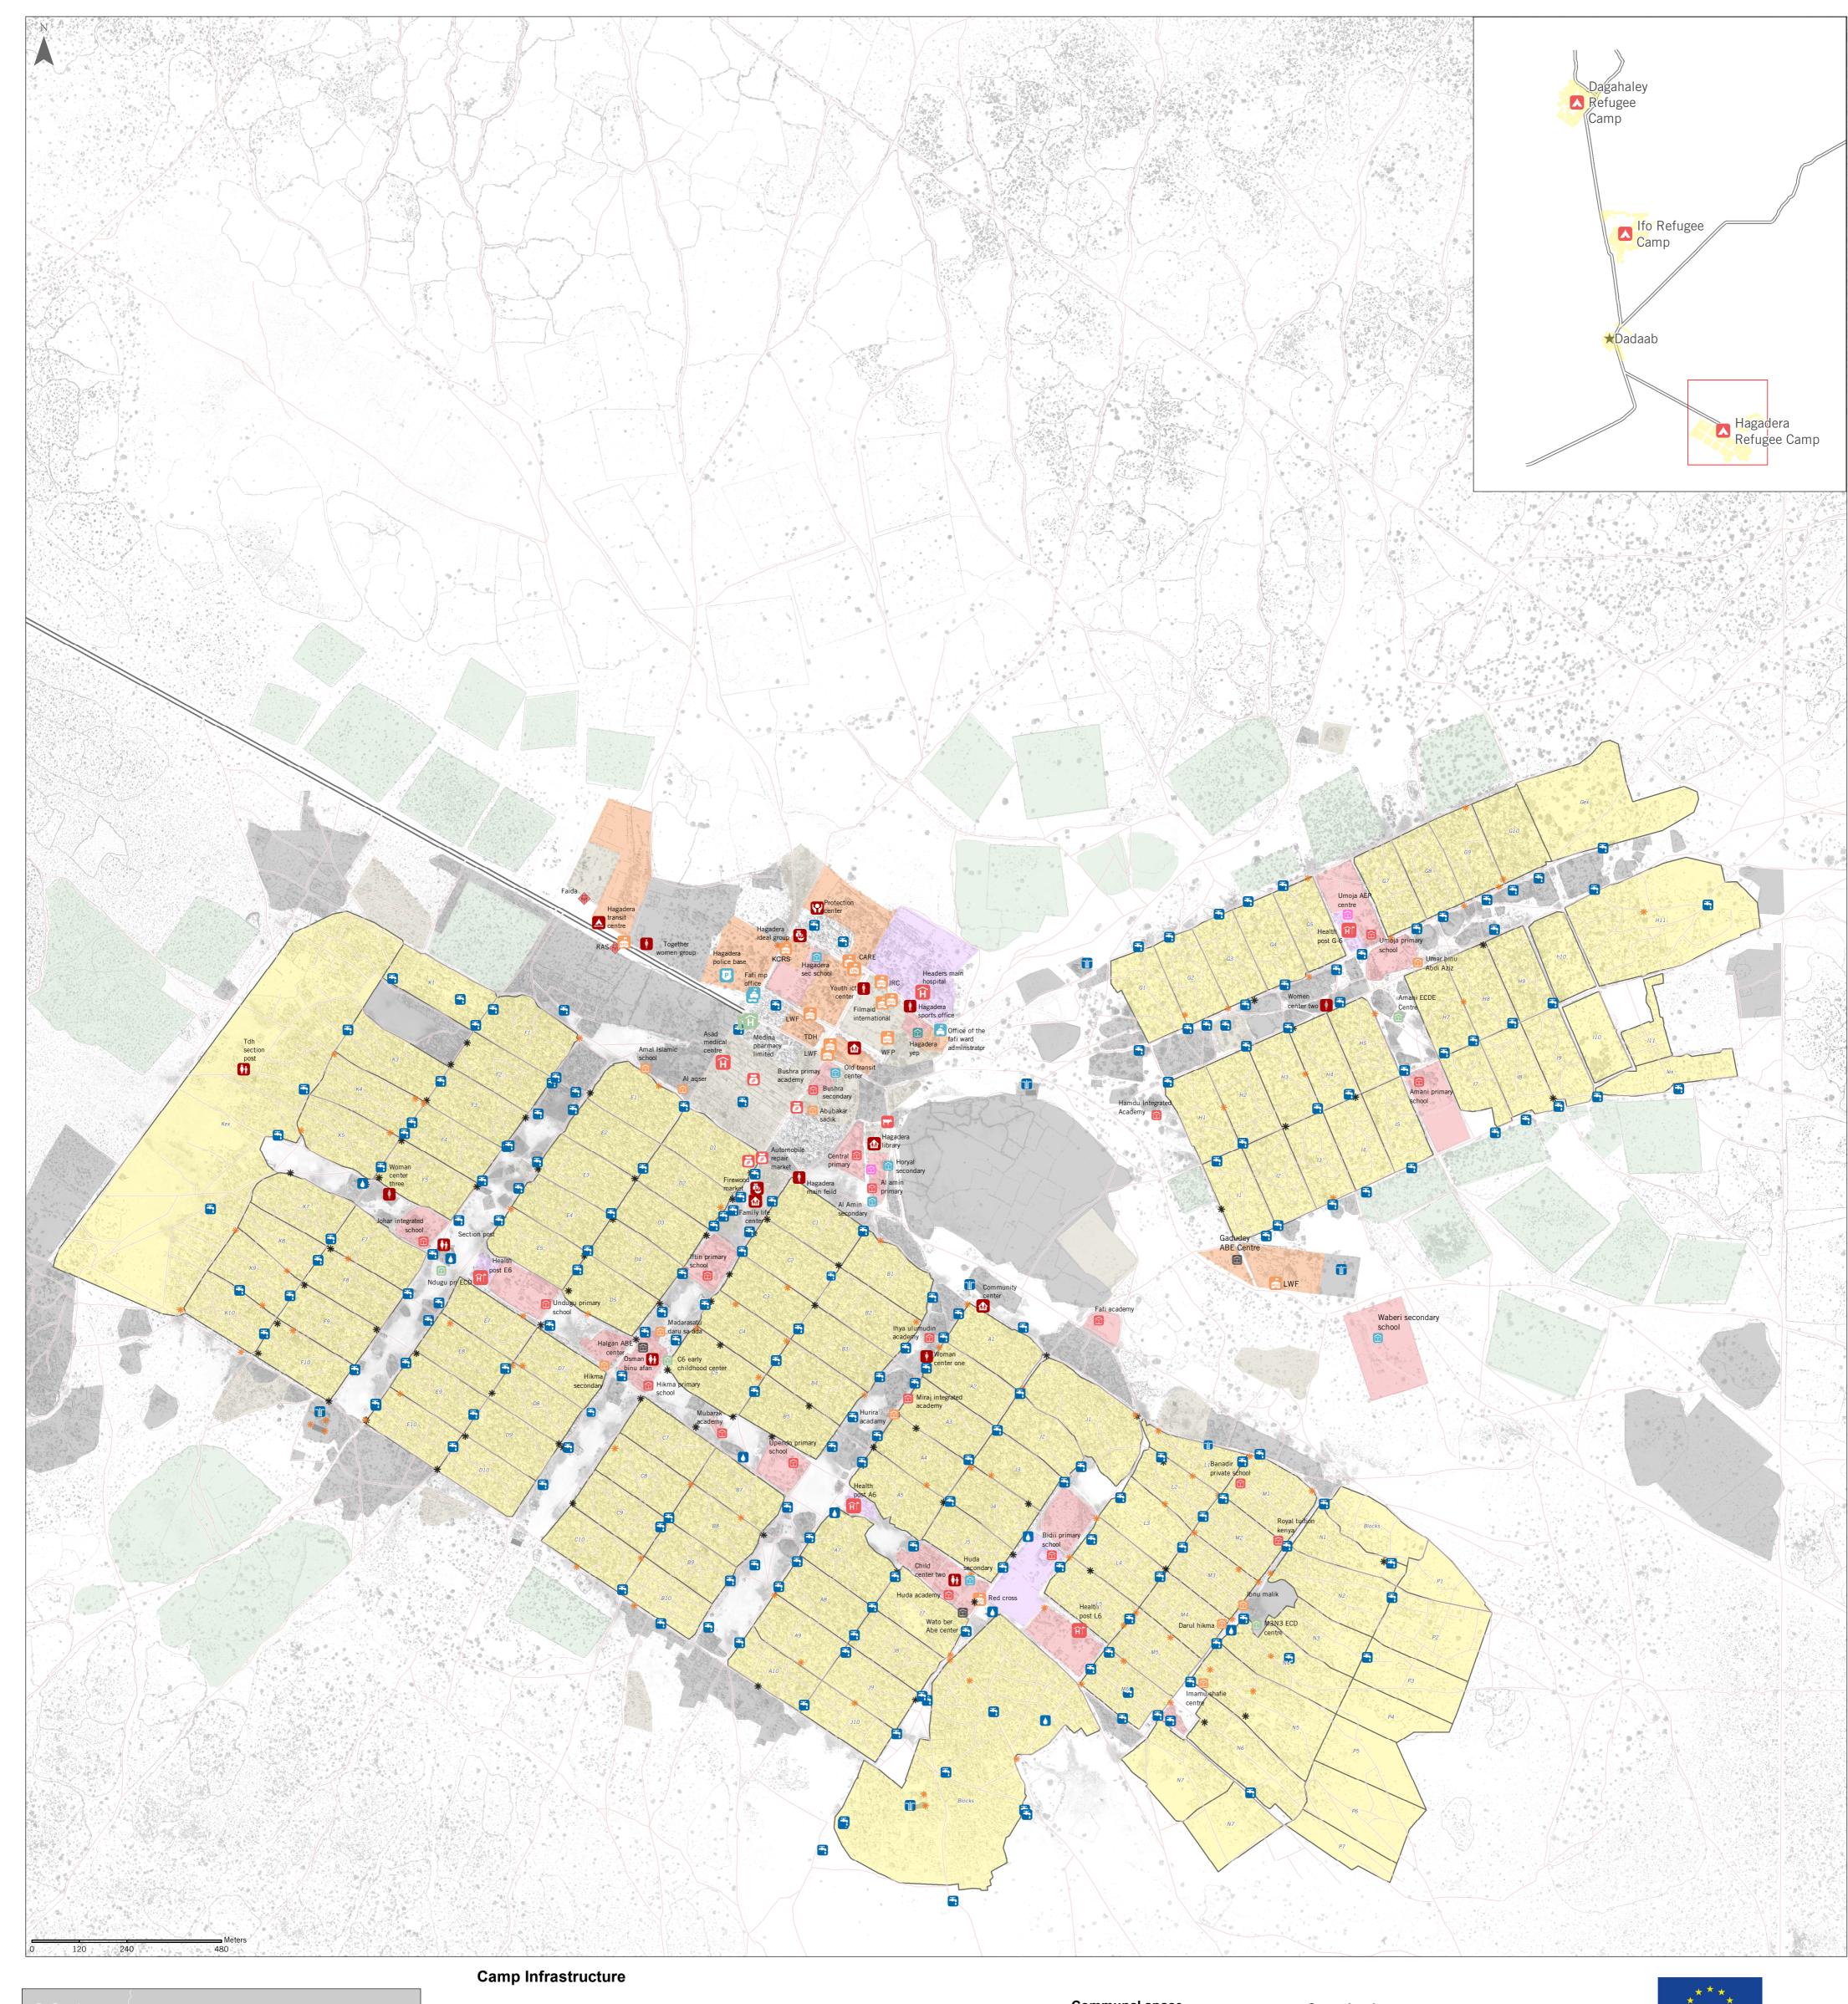

## **KENYA - Garissa County - Dadaab**

For Humanitarian Purposes Only Production date: 23 November 2018

Hagadera Refugee Camp - General Infrastructure - As of OCT 2018

## Health Schools Health post (4) Alternative basic education (ABE) (3) Adult education programme (AEP) (2) Hospital (3) Waterpoints Early childhood development (ECD) (4) Borehole (7) Islamic school (10) Tank (8) Primary school (19) Tapstand (199) Secondary school (7) Markets Vocational training centre (1) Main market (4) Ngos Livestock market (1) UN agency (2) Streetlights International NGO (11)

Local NGO (2)

Functioning (185)

Not functioning (76)

Data sources:
Infrastructure: REACH (2018)
Roads: REACH (2017)
Camp Land Use: UNHCR (2013)
Satellite Imagery: Pléiades from 18 March
2018
Copyright: ©CNES 2018

Coordinate System: GCS WGS 1984 Contact: reach.mapping@impact-initiatives.org

**Note:** Data, designations and boundaries contained on this map are not warranted to be error-free and do not imply acceptance by REACH partners, associates, donors mentioned on this map.