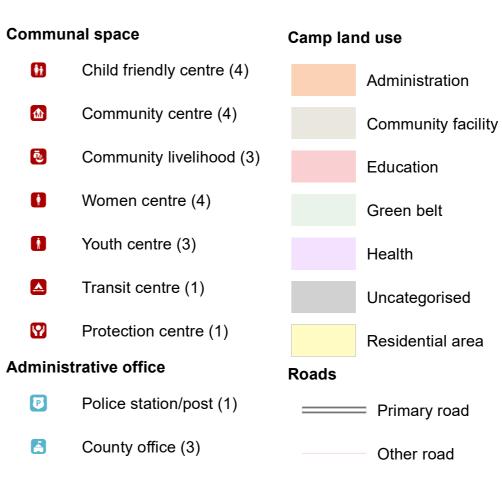

## Health Schools Health post (4) Alternative basic education (ABE) (3) Adult education programme (AEP) (2) Hospital (3) Waterpoints Early childhood development (ECD) (4) Borehole (7) Islamic school (10) Tank (8) Primary school (19) Tapstand (199) Secondary school (7) Markets Vocational training centre (1) Main market (4) Ngos Livestock market (1) UN agency (2) Streetlights International NGO (11)

Local NGO (2)

Functioning (185)

Not functioning (76)

Data sources:
Infrastructure: REACH (2018)
Roads: REACH (2017)
Camp Land Use: UNHCR (2013)
Satellite Imagery: Pléiades from 18 March
2018
Copyright: ©CNES 2018