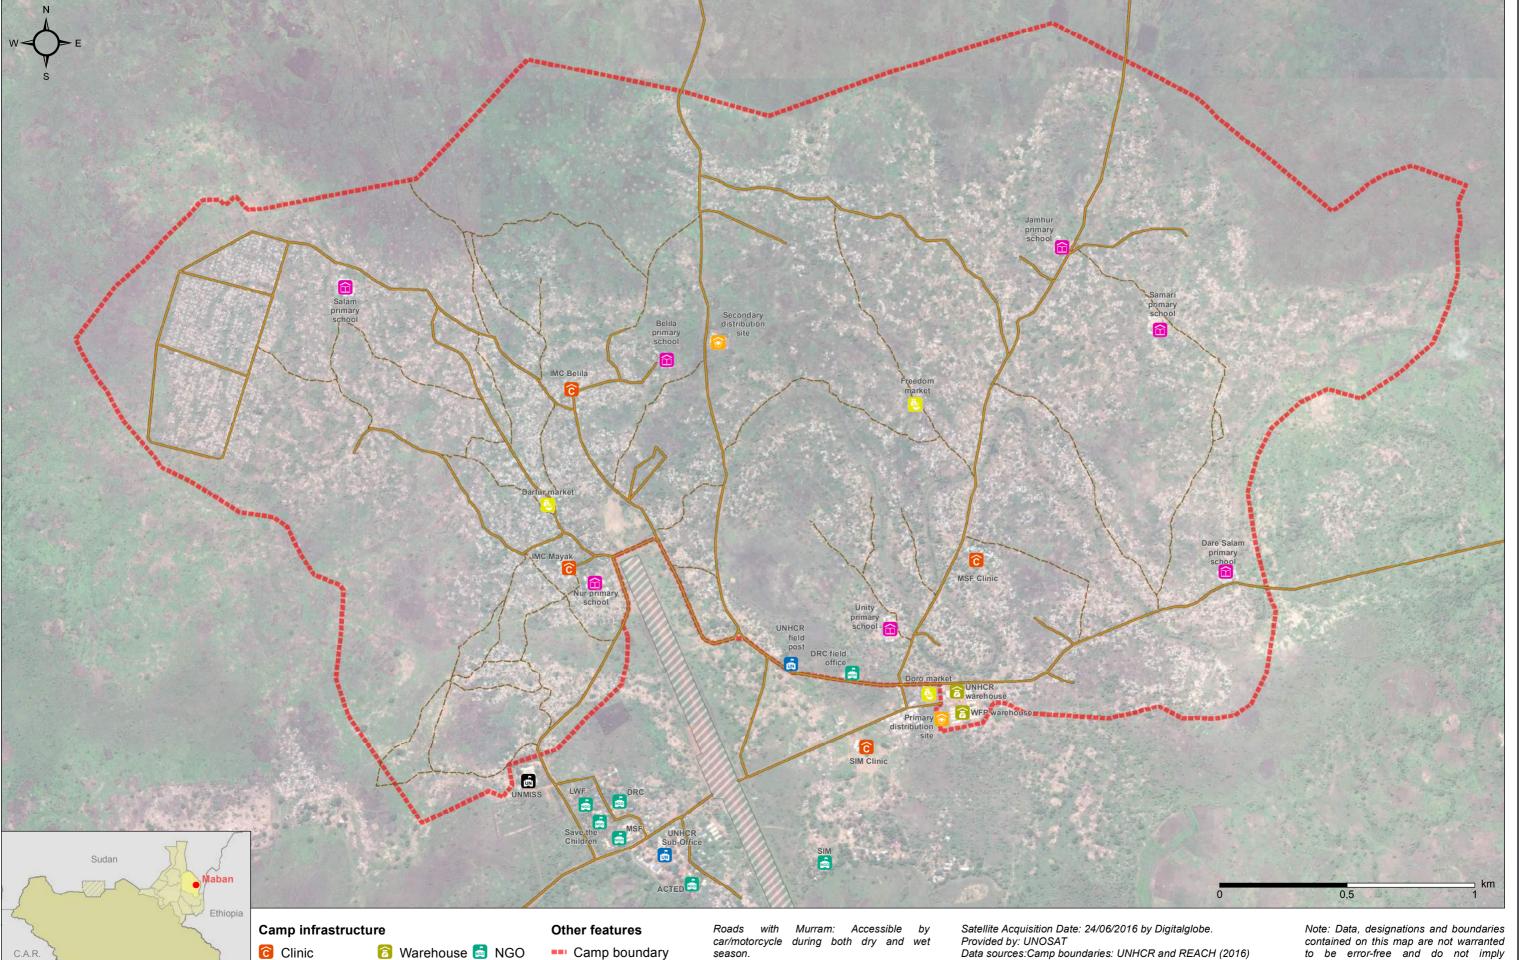

## **SOUTH SUDAN - Upper Nile State, Maban County** *Doro Refugee Camp - Roads - As of 1 December 2016*

UNMISS — Road with murram

Air strip

— Road without murram

istribution site is UNHCR

Roads without Murram: Difficult/no access by

car, only motorcycles or footing during the dry

season and almost no access by motorized

vehicles during the wet season.

Other features: REACH (2016)

Coordinate System: GCS WGS 1984

Contact: south.sudan@reach-initiative.org

File: REACH\_SSD\_Map\_UNHCR\_DoroCamp\_Roads\_06Dec16

REACH An initiative of WPACT Initiative of ACTED and UNIOS.

acceptance by the REACH partners,