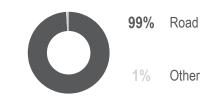

#### **DIFFICULTIES IN TRANSPORTATION**

Proportion of KIs reporting difficulties in road-based transportation of goods:

- 1 21% Yes (new to the past 30 days)
- 2 31% Yes (prior to the past 30 days)
- **63** 48% No