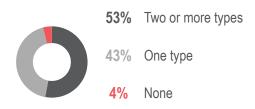

#### **DIFFICULTIES TO MEET DEMAND**

Of the 19% of KIs reporting that they faced difficulties obtaining enough commodities to meet demand in the past 30 days, the three most frequently cited reasons were: