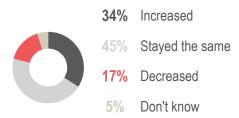

### **CONSUMERS, PAYMENT, & CREDIT**

Proportion of KIs reporting the number of customers per day to have changed in the past 30 days

Proportion of KIs reporting the number of customers purchasing on credit to have changed in the past 30 days