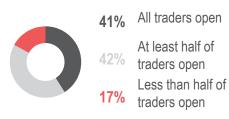

17% of KIs reported that less than half of traders in their market were open

17% of KIs reported that the number of traders open in the market had decreased in the past 30 days

**Basic Food Basket** 

#### TRADER PRESENCE IN THE MARKET

Proportion of KIs reporting the proportion of traders usually present in the marketplace to be open

Proportion of KIs reporting the number of traders open to have changed in the past 30 days