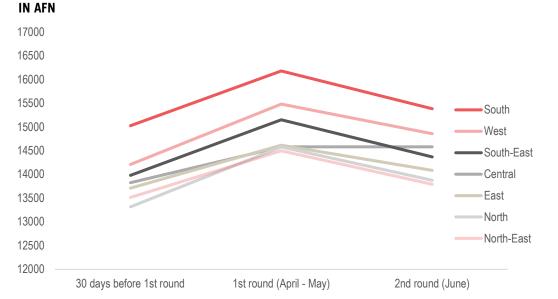

#### TRADER PRESENCE IN THE MARKET

Proportion of KIs reporting the proportion of traders usually present in the marketplace to be open

Proportion of KIs reporting the number of traders open to have changed in the past 30 days

The three most frequently cited reasons for a reported decrease in number of traders were:<sup>11</sup>

44% Government restrictions

27% Financial constraints