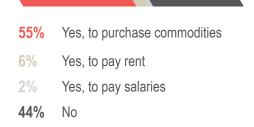

#### TRADER RELIANCE ON CREDIT

Proportion of KIs reporting having borrowed money or purchased on credit to support their business in the past 30 days<sup>12</sup>

Of the 55% of KIs reporting to borrow in the past 30 days to purchase commodities, 23% reported that half or more of their commodities were purchased on credit.

Proportion of KIs that borrowed money or purchased on credit to support their business in the past 30 days, by source

| 1 | 67%  | Supplier | (buv o | on credit  |
|---|------|----------|--------|------------|
| ~ | 01/0 | Cuppliol | (Duy ) | orr orount |