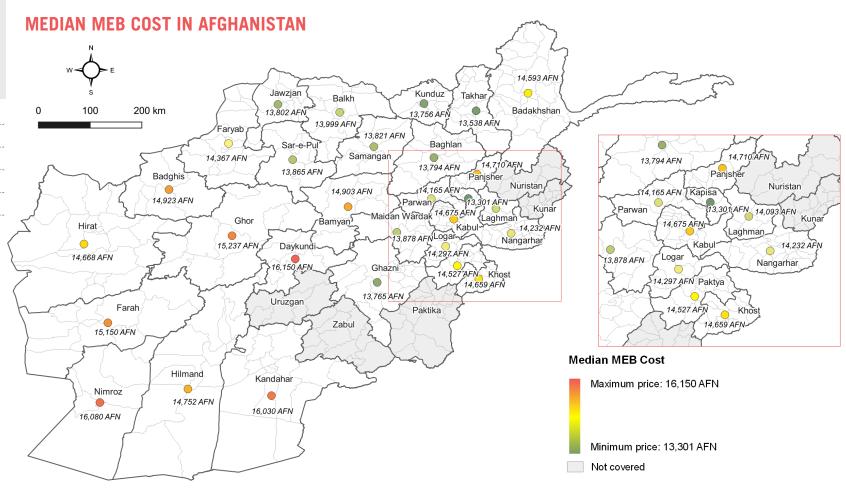

# MEDIAN MEB PRICE AT TIME OF INTERVIEW AND CHANGE SINCE THE 1ST JMMI ROUND (23 APRIL - 8 MAY), AT REGIONAL AND PROVINCIAL LEVEL

| Province      | MEB    | MEB    | Change          | MEB (Round 1) | MEB (Round 1) |
|---------------|--------|--------|-----------------|---------------|---------------|
|               | in AFN | in USD | since 1st round | in AFN        | in USD        |
| North         | 13,877 | 176.78 | ▼ 5%            | 14,579        | 185.72        |
| Balkh         | 13,999 | 178.33 | ▼ 2%            | 14,278        | 181.88        |
| Faryab        | 14,367 | 183.01 | <b>▼</b> 4%     | 15,026        | 191.42        |
| Jawzjan       | 13,802 | 175.82 | ▼ 9%            | 15,226        | 193.96        |
| Samangan      | 13,821 | 176.06 | <b>▼</b> 7%     | 14,828        | 188.90        |
| Sar-e-Pul     | 13,865 | 176.62 | ▼ 5%            | 14,542        | 185.24        |
| North-East    | 13,793 | 175.71 | ▼ 5%            | 14,496        | 184.67        |
| Badakhshan    | 14,593 | 185.90 | ▼ 5%            | 15,414        | 196.36        |
| Baghlan       | 13,794 | 175.72 | <b>▲</b> 11%    | 12,388        | 157.81        |
| Kunduz        | 13,756 | 175.23 | ▼ 9%            | 15,047        | 191.68        |
| Takhar        | 13,538 | 172.45 | <b>▼</b> 10%    | 14,979        | 190.82        |
| East          | 14,084 | 179.42 | <b>▼</b> 4%     | 14,615        | 186.18        |
| Laghman       | 14,093 | 179.53 | ▼ 2%            | 14,324        | 182.47        |
| Nangarhar     | 14,232 | 181.29 | ▼ 3%            | 14,629        | 186.36        |
| South-East    | 14,367 | 183.02 | ▼ 5%            | 15,151        | 193.00        |
| Ghazni        | 13,765 | 175.36 | ▼ 5%            | 14,543        | 185.26        |
| Khost         | 14,659 | 186.74 | <b>▼</b> 4%     | 15,329        | 195.28        |
| Paktya        | 14,527 | 185.06 | <b>▼</b> 4%     | 15,090        | 192.23        |
| South         | 15,383 | 195.96 | ▼ 5%            | 16,180        | 206.12        |
| Helmand       | 14,752 | 187.92 | ▼ 9%            | 16,178        | 206.09        |
| Kandahar      | 16,030 | 204.21 | N/A             | N/A           | N/A           |
| Nimroz        | 16,080 | 204.84 | N/A             | N/A           | N/A           |
| West          | 14,857 | 189.26 | <b>▼</b> 4%     | 15,480        | 197.19        |
| Badghis       | 14,923 | 190.10 | ▼ 3%            | 15,354        | 195.59        |
| Farah         | 15,150 | 193.00 | ▼ 3%            | 15,606        | 198.80        |
| Ghor          | 15,237 | 194.10 | ▼ 8%            | 16,627        | 211.81        |
| Herat         | 14,668 | 186.85 | <b>▼</b> 4%     | 15,355        | 195.61        |
| Central       | 14,581 | 185.75 | no change       | 14,573        | 185.64        |
| Bamyan        | 14,903 | 189.84 | <b>4</b> %      | 14,277        | 181.87        |
| Daykundi      | 16,150 | 205.74 | <b>▼</b> 4%     | 16,876        | 214.98        |
| Kabul         | 14,675 | 186.94 | no change       | 14,647        | 186.58        |
| Kapisa        | 13,301 | 169.44 | ▼ 7%            | 14,312        | 182.32        |
| Maidan Wardak | 13,878 | 176.78 | N/A             | N/A           | N/A           |
| Logar         | 14,297 | 182.13 | <b>A</b> 2%     | 13,983        | 178.13        |
| Panjsher      | 14,710 | 187.39 | ▼ 8%            | 15,981        | 203.58        |
| Parwan        | 14,165 | 180.45 | ▼ 7%            | 15,285        | 194.71        |
|               |        |        |                 |               |               |