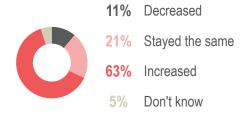

# Proportion of KIs reporting a change in the number of NFI suppliers in the past 30 days