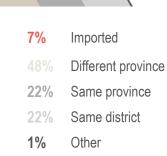

# LOCATION OF MAIN SUPPLIERS FOR FOOD ITEMS AND NFIS8

Proportion of KIs by reported location of their main supplier of food items

| 7%  | Imported           |
|-----|--------------------|
| 50% | Different province |
| 22% | Same province      |
| 19% | Same district      |
| 2%  | Other              |