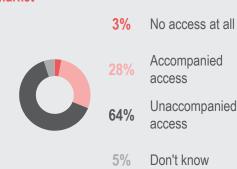

barriers reported

reported

No financial

faced financial barriers to accessing the

market in the past 30 days

**CONSUMERS** 

Proportion of KIs reporting the ability of women, in general, to safely access the market