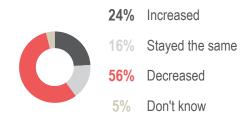

# CHANGE IN NUMBER OF SUPPLIERS FOR FOOD ITEMS AND NFIS8

Proportion of KIs reporting a change in the number of food suppliers in the past 30 days