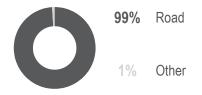

#### **DIFFICULTIES IN TRANSPORTATION**

Proportion of KIs reporting difficulties in road-based transportation of goods:

- 1 21% Yes (new to the past 30 days)
- 2 31% Yes (prior to the past 30 days)
- **63** 48% No