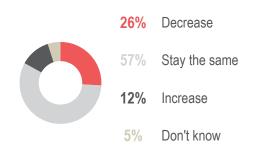

#### TRADER PRESENCE IN THE MARKET

Proportion of KIs reporting the proportion of traders usually present in the marketplace to be open

Proportion of KIs reporting the number of traders open to have changed in the past 30 days