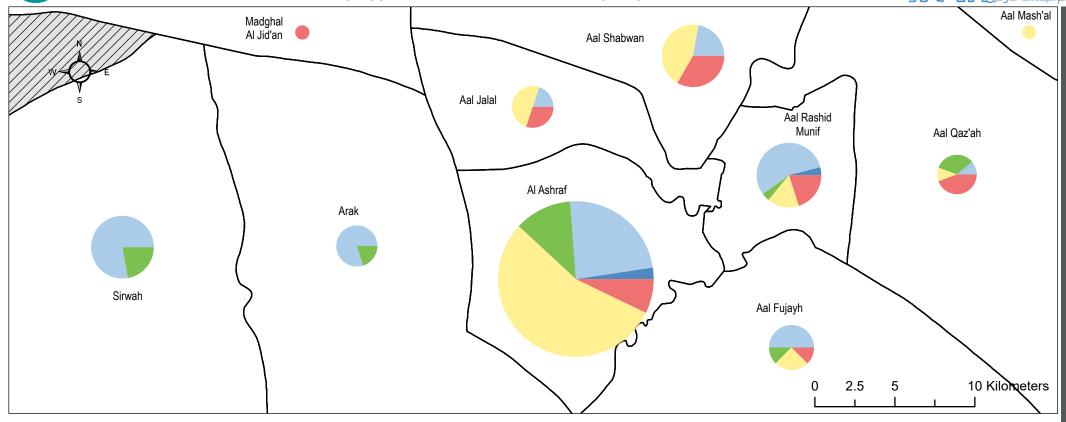

## **YEMEN - Ma'rib Governorate**

Main Sanitation Facility Type and WASH Service Adequacy in IDP Sites Date: June 2021

|                   |                       |                         |                                | # of sites mainly using |                           |                         |                         |                         |                          | # of sites with |                        |
|-------------------|-----------------------|-------------------------|--------------------------------|-------------------------|---------------------------|-------------------------|-------------------------|-------------------------|--------------------------|-----------------|------------------------|
|                   | Date of Key Informant |                         | <b>Total Surveyed IDP Site</b> | flush latrine to tank   | # of sites mainly using   | # of sites mainly using | # of sites mainly using | # of sites mainly using | # of sites with adequate | inadequate WASH | # of sites with non-   |
| Sub-district      | Interview             | # of IDP Sites Surveyed | Population                     | sewage system pit       | flush latrine to the open | open defecation         | pit latrine covered     | pit latrine open        | WASH services            | services        | existent WASH services |
| Aal Fujayh        | Nov 2019 - Oct 2020   | 8                       | 7447                           | 0                       | 1                         | 1                       | 4                       | 2                       | 0                        | 3               | 5                      |
| Aal Jalal         | Nov 2019 - Oct 2020   | 10                      | 6362                           | 0                       | 0                         | 3                       | 2                       | 5                       | 0                        | 2               | 8                      |
| Aal Mash'al       | Oct-20                | 1                       | 718                            | 0                       | 0                         | 0                       | 0                       | 1                       | 0                        | 0               | 1                      |
| Aal Qaz'ah        | Nov 2019 - Oct 2020   | 9                       | 5714                           | 0                       | 3                         | 4                       | 1                       | 1                       | 0                        | 1               | 8                      |
| Aal Rashid Munif  | Nov 2019 - Nov 2020   | 25                      | 15311                          | 1                       | 1                         | 5                       | 14                      | 4                       | 0                        | 9               | 16                     |
| Aal Shabwan       | Nov 2019 - Oct 2020   | 9                       | 14307                          | 0                       | 0                         | 3                       | 2                       | 4                       | 0                        | 2               | 7                      |
| Al Ashraf         | Oct - Nov 2020        | 42                      | 88853                          | 1                       | 5                         | 3                       | 10                      | 23                      | 1                        | 7               | 34                     |
| Al Jadidah        | Oct-20                | 1                       | 235                            | 0                       | 1                         | 0                       | 0                       | 0                       | 0                        | 0               | 1                      |
| Arak              | Oct - Nov 2020        | 5                       | 6208                           | 0                       | 1                         | 0                       | 4                       | 0                       | 0                        | 5               | 0                      |
| Madghal Al Jid'an | Oct-20                | 1                       | 746                            | 0                       | 0                         | 1                       | 0                       | 0                       | 0                        | 1               | 0                      |
| Raghwan           | Oct-20                | 3                       | 471                            | 0                       | 0                         | 3                       | 0                       | 0                       | 0                        | 0               | 3                      |
| Sirwah            | Oct - Nov 2020        | 9                       | 14429                          | 0                       | 2                         | 0                       | 7                       | 0                       | 0                        | 7               | 2                      |

Ma'rib Sub-District

No Data

Proportion of IDP sites using main sanitation facility type Flush latrine to sewer/tank/pit Covered pit latrine

Flush latrine to the open

Open pit latrine

Open defecation

The following indicators were collected through Key Informant Interview (KII) at IDP site level through the CCCM Site Reporting tool: population, main water source type and satisfaction with WASH service. The data was aggregated to the sub-district level. Data, designations and boundaries contained on this map are not warranted to be error-free and do not imply acceptance by REACH partners, associates or donors mentioned on this map.