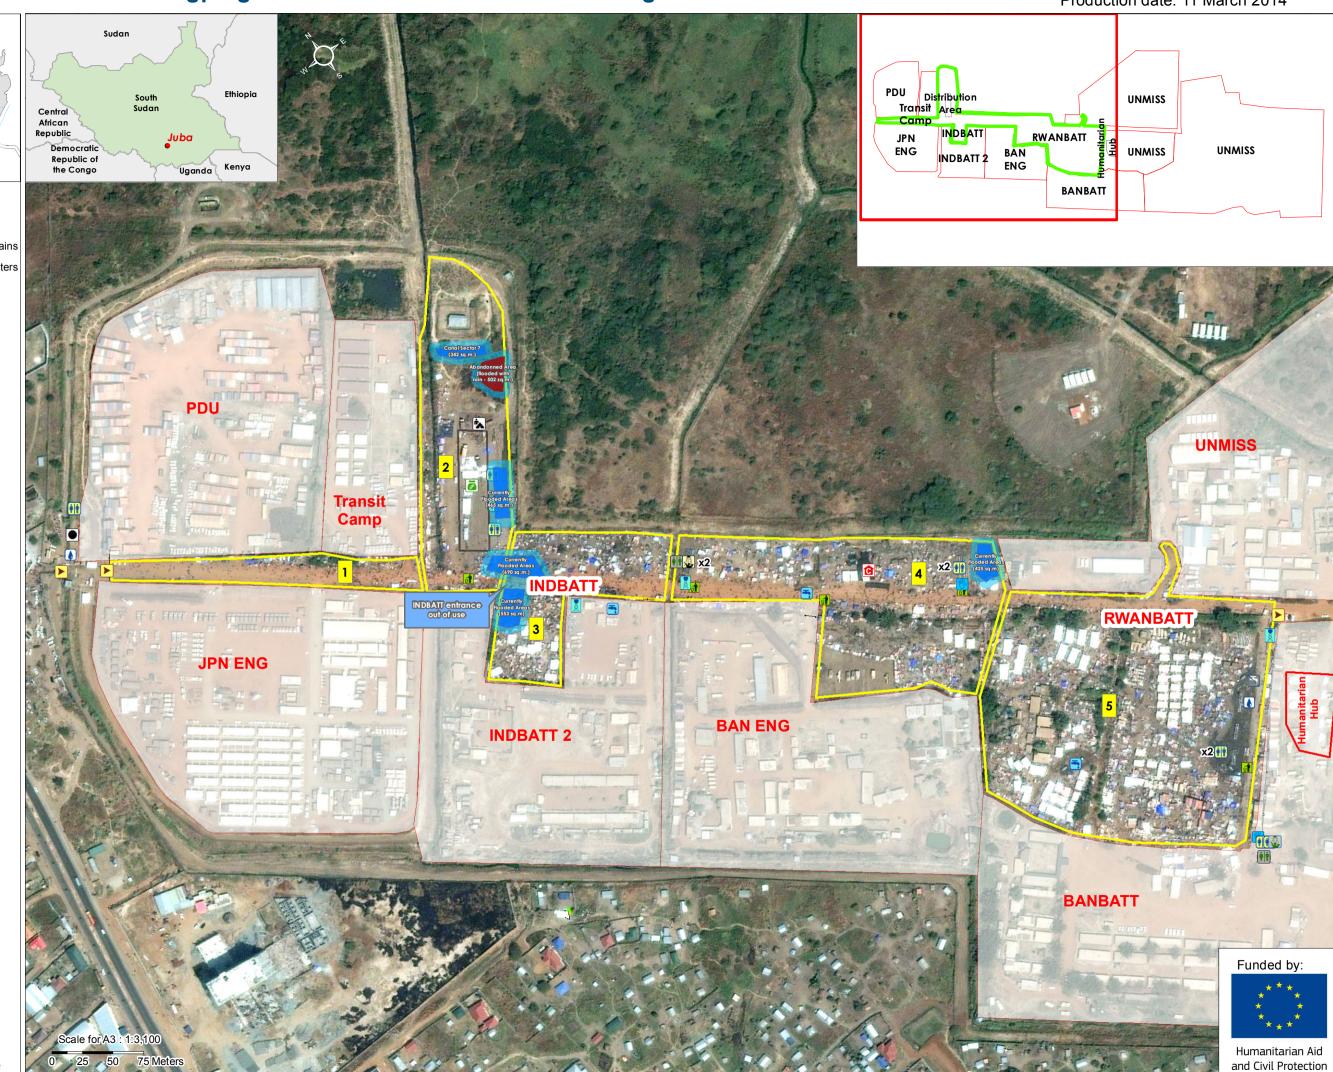

## SSD - Tongping PoC Site - Flooded Areas following rains of 7 March

For Humanitarian Relief Purposes Only Production date: 11 March 2014

Area with no shelters following heavy rains Area with standing water - flooded shelters

Potentially flooded area

## **WASH & Waterpoints**

Shower, Under construction

Waterpoint

Tapstand, Decommissioned

Watertank

## Other

NGO

Holding area

Distribution

Site Entrance

Fence

A product of : REACH

Data Sources:
Site facilities: ACTED/REACH
Satellite Imagery: 28.12.2013 - Cop. DG 2014
Coordinate System: WGS 1984 UTM Zone 34N

File: SSD\_Tongping\_PoC\_FloodedAreas\_10MAR2014\_A3