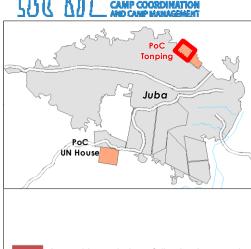

## SSD - Tongping PoC Site - Flooded Areas following rains of 7 March

For Humanitarian Relief Purposes Only Production date: 11 March 2014

Area with no shelters following heavy rains Area with standing water - flooded shelters

Potentially flooded area

File: SSD\_Tongping\_PoC\_FloodedAreas\_10MAR2014\_A3