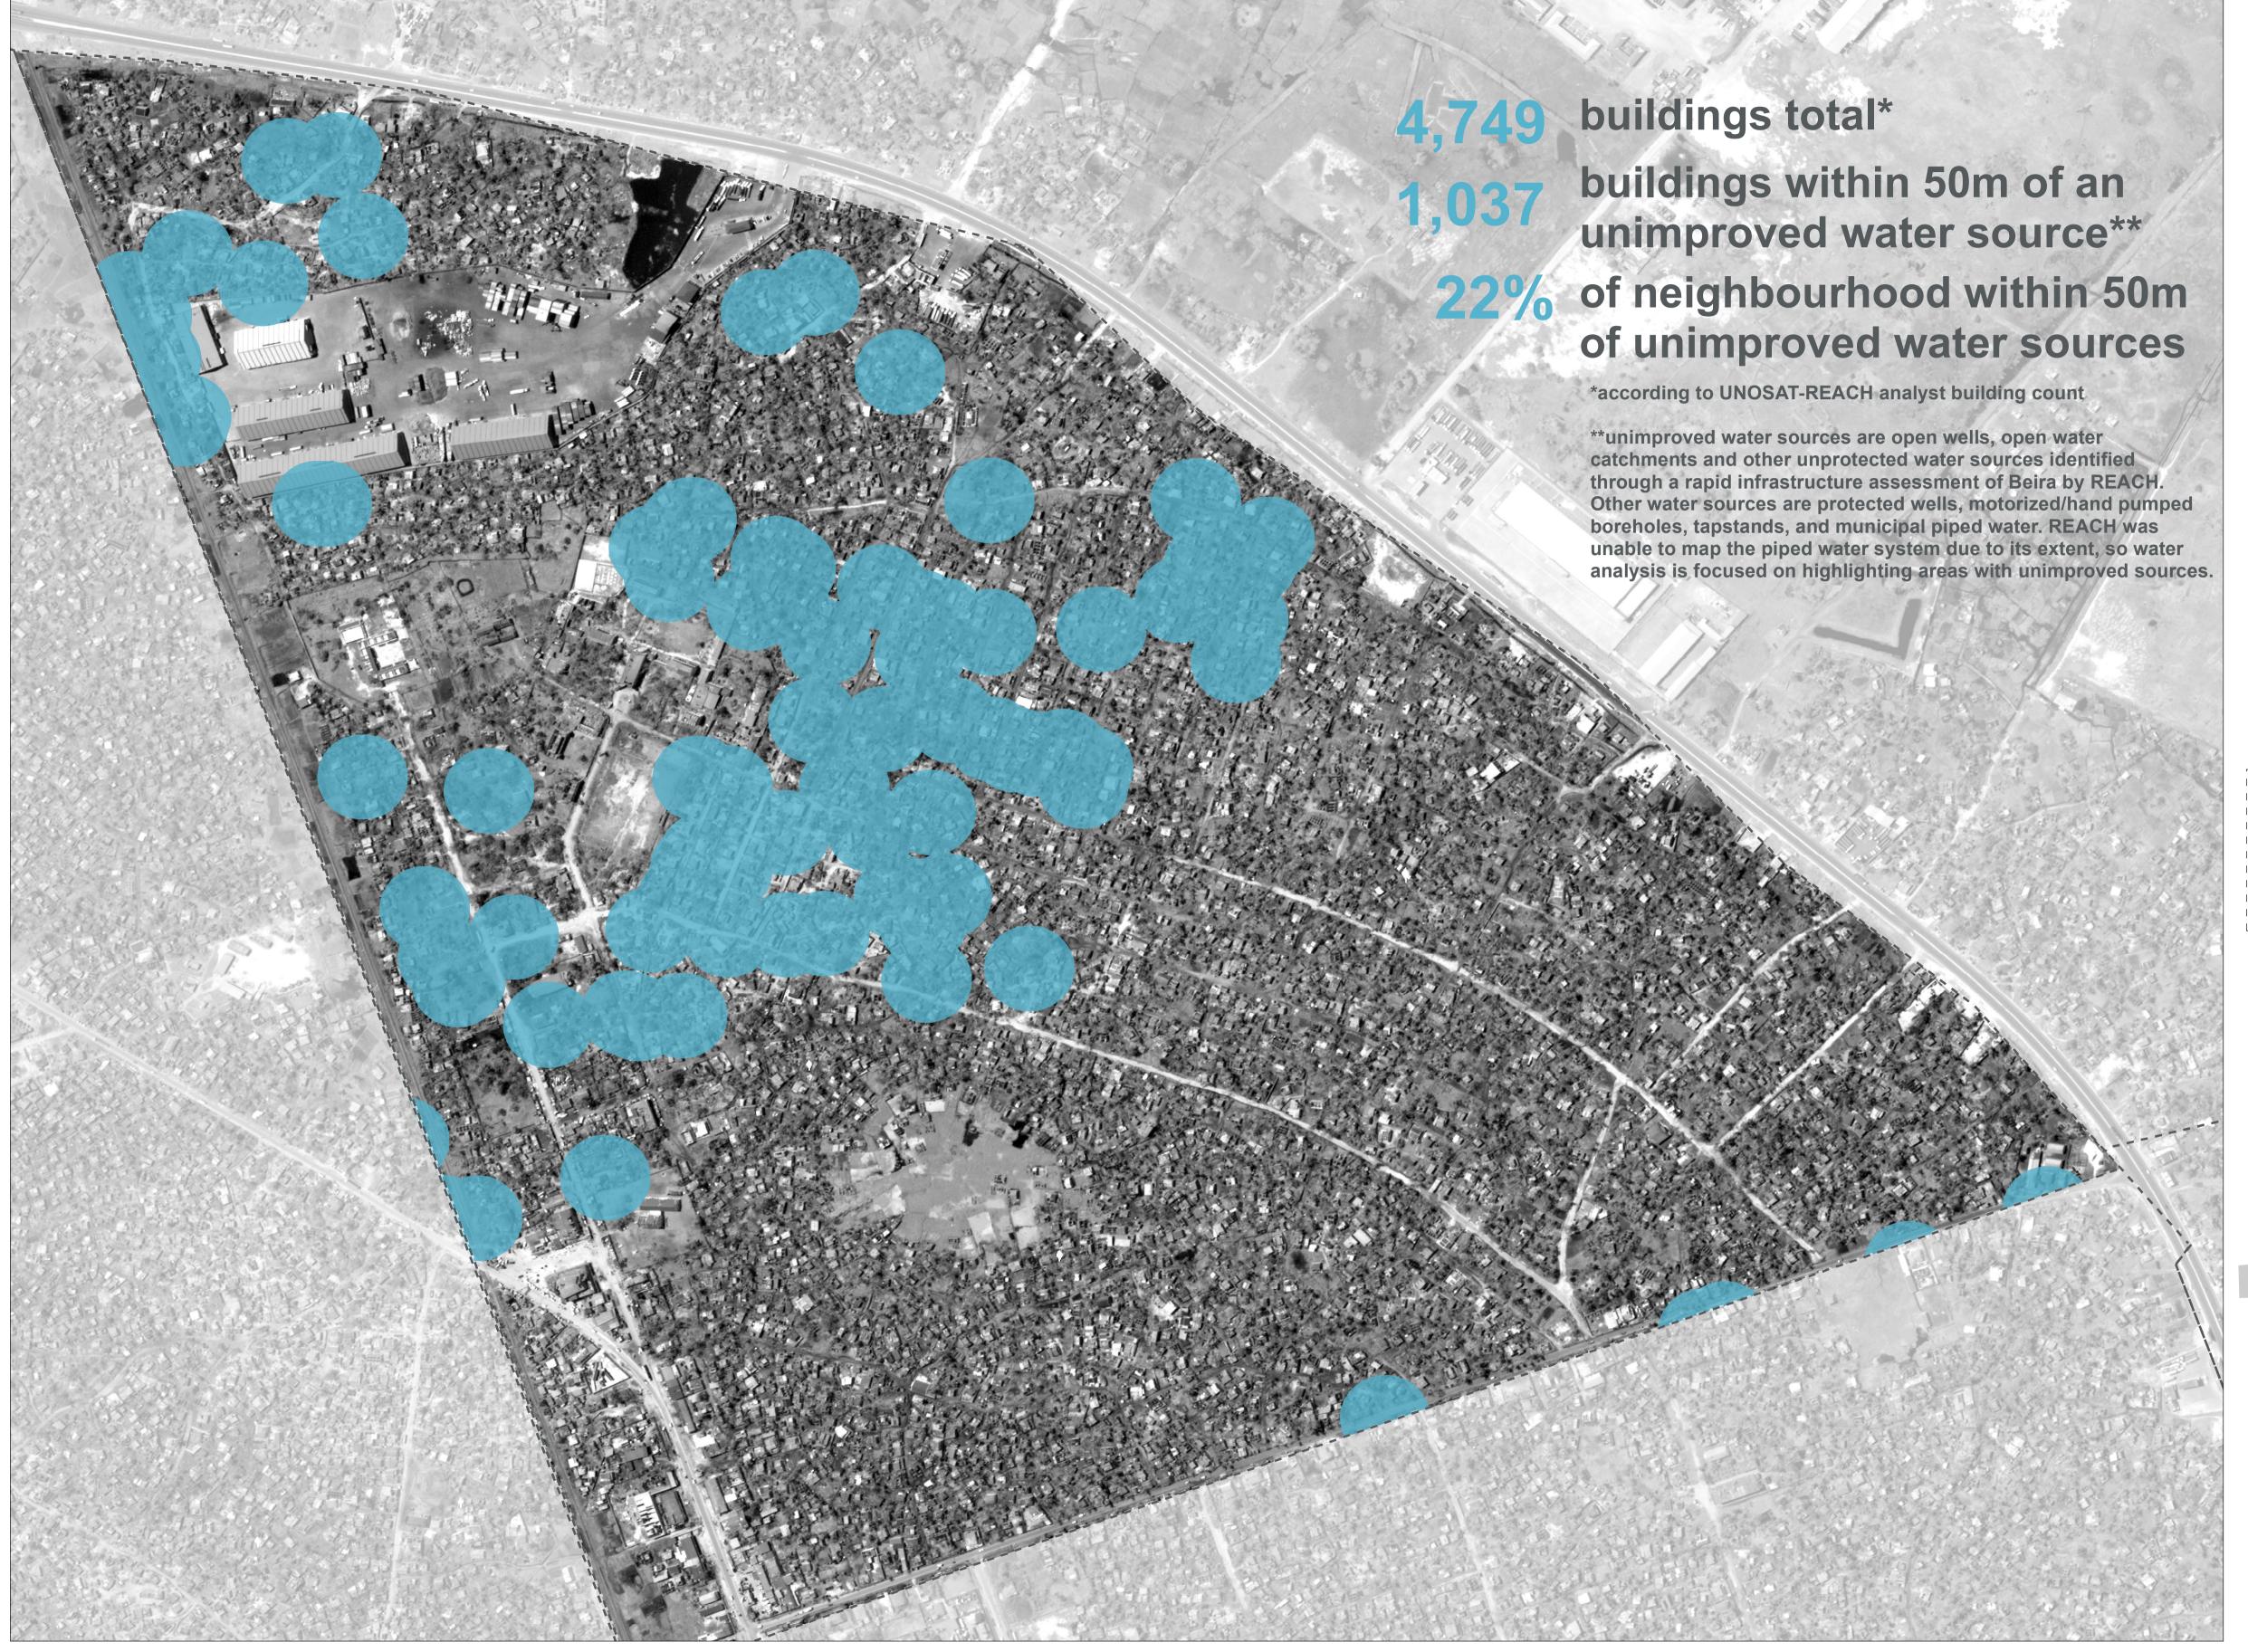

## MOZAMBIQUE - Beira City Chingussura - Unimproved Water Sources - As of 17 April 2019

For Humanitarian Purposes Only Production date: 25 April 2019

Data sources:
Water Infrastructure - REACH
Beira Bairros - INGC
Administrative Boundaries (0-3) - OCHA
Satellite Imagery: WorldView-2 from 26 March 2019
Copyright: ©DigitalGlobe 2019
Source: US Dept of State Humanitarian Information Unit, NextView License