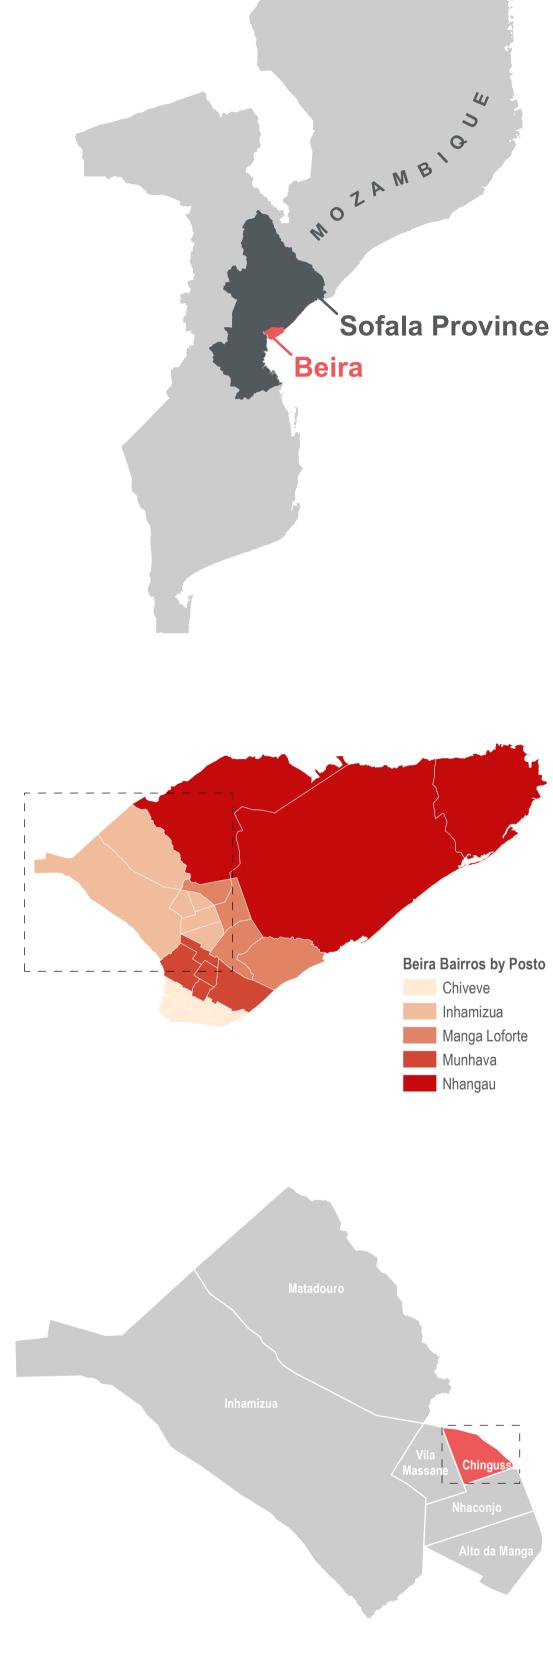

## MOZAMBIQUE - Beira City Chingussura - Unimproved Water Sources - As of 17 April 2019

For Humanitarian Purposes Only Production date: 25 April 2019

Data sources:
Water Infrastructure - REACH
Beira Bairros - INGC
Administrative Boundaries (0-3) - OCHA
Satellite Imagery: WorldView-2 from 26 March 2019
Copyright: ©DigitalGlobe 2019
Source: US Dept of State Humanitarian Information Unit, NextView License