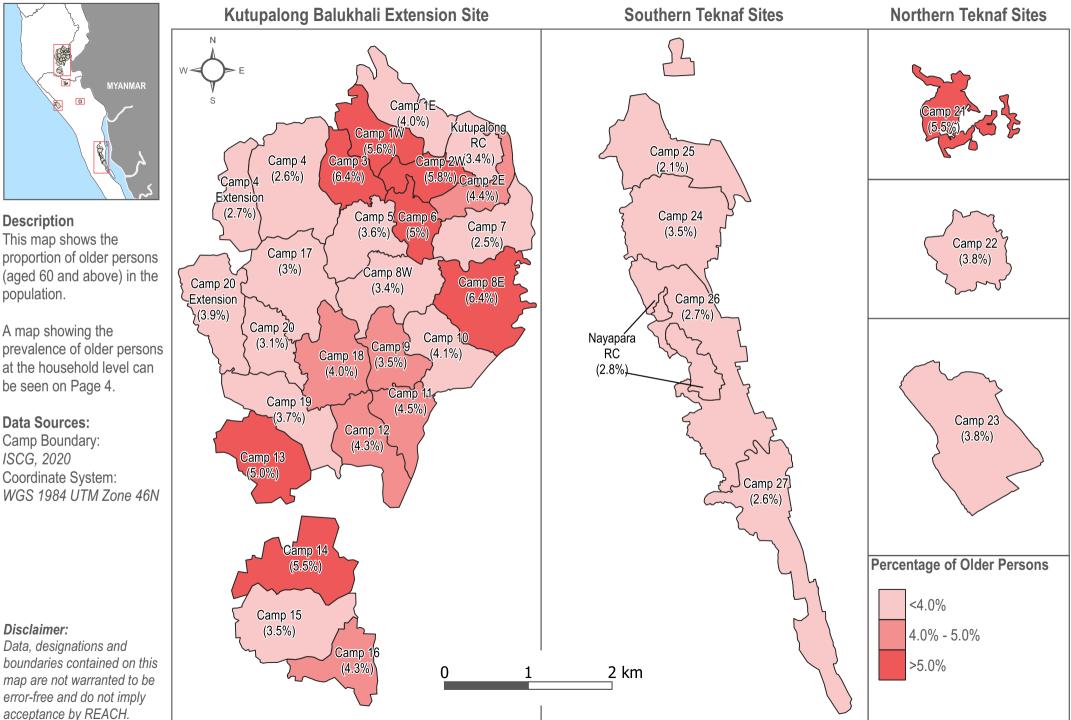

## BANGLADESH - Rohingya Refugee Crisis - Cox's Bazar District Age and Disability Inclusion Needs Assessment, January 2021 - Percentage of Older Persons

For Humanitarian Purposes Only Production date: 21.04.2021

Page: 2

REACH An initiative of MPACT Initiatives ACTED and UNOSAT