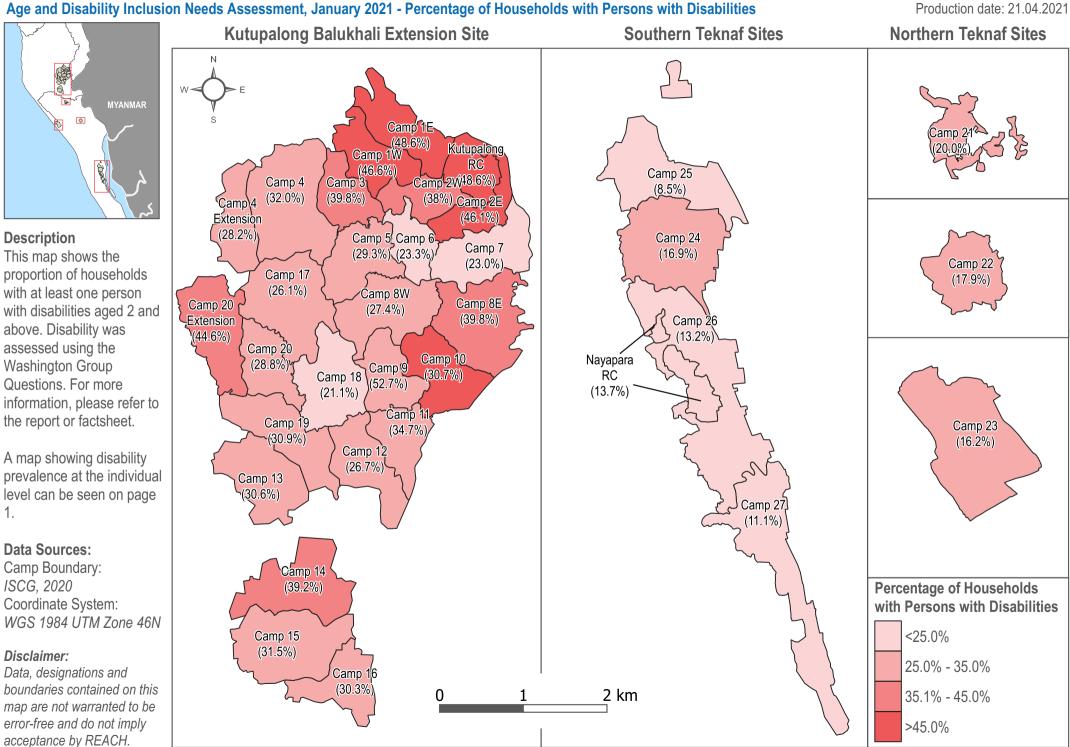

### **BANGLADESH - Rohingya Refugee Crisis - Cox's Bazar District**

1.

Age and Disability Inclusion Needs Assessment, January 2021 - Percentage of Households with Persons with Disabilities

Page: 3

For Humanitarian Purposes Only