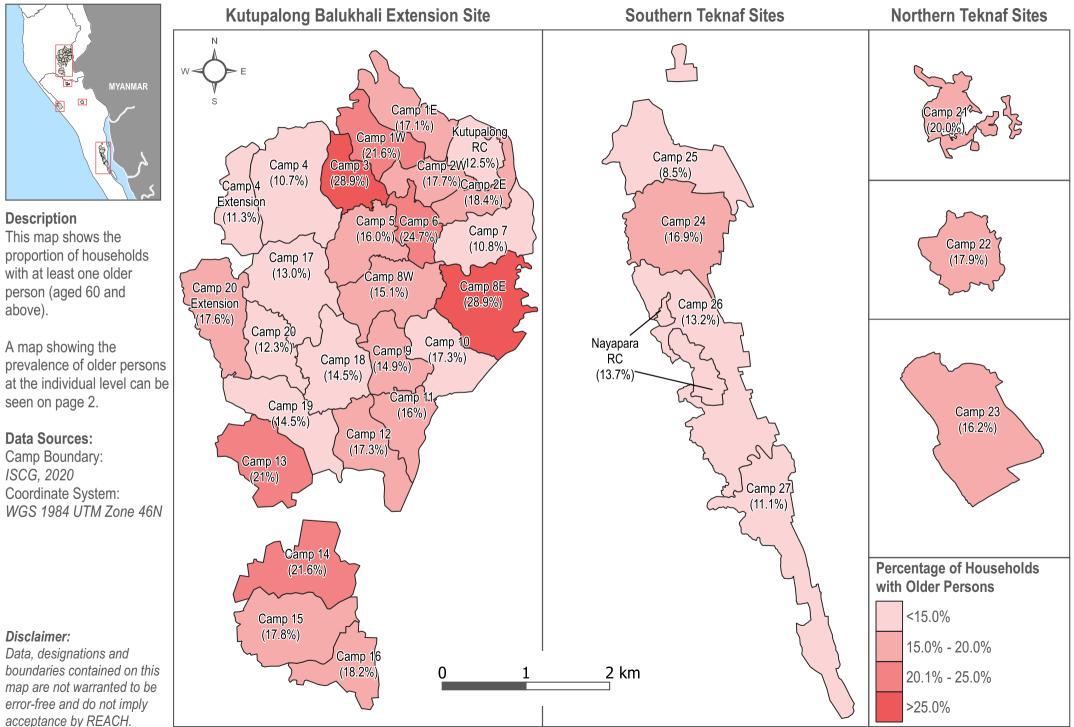

# **BANGLADESH - Rohingya Refugee Crisis - Cox's Bazar District** Age and Disability Inclusion Needs Assessment, January 2021 - Percentage of Households with Older Persons

For Humanitarian Purposes Only Production date: 21.04.2021