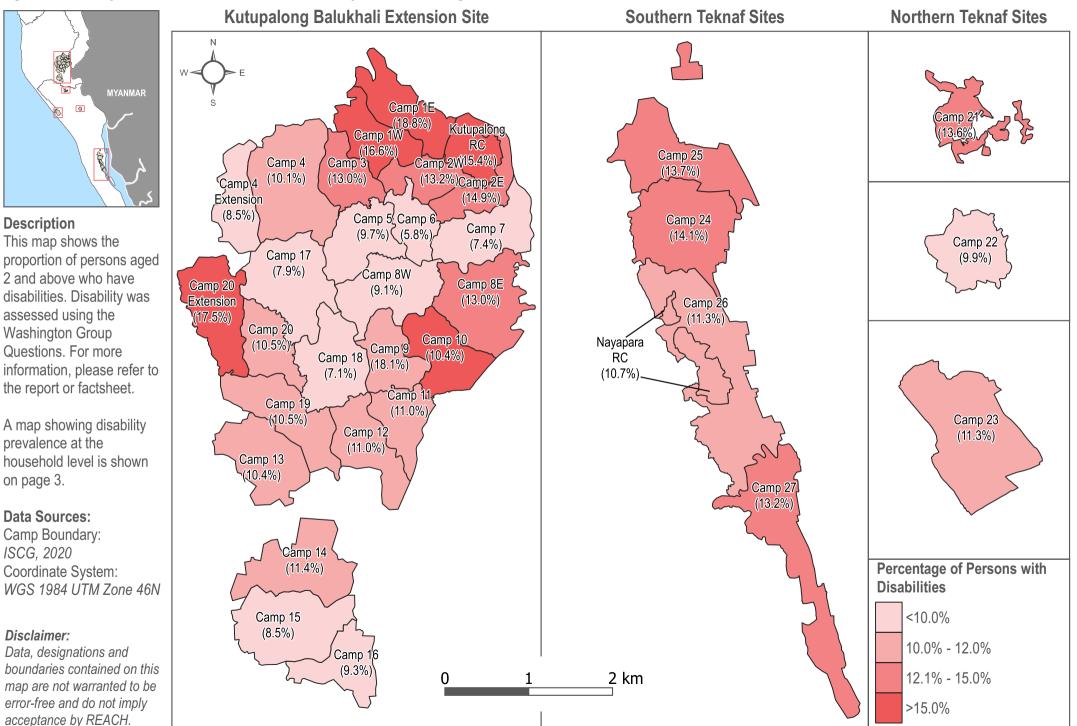

#### Age and Disability Inclusion Needs Assessment, January 2021 - Percentage of Persons with Disabilities

For Humanitarian Purposes Only Production date: 21.04.2021

Page: 1

REACH An initiatives IMPACT Initiatives ACTED and UNOSAT