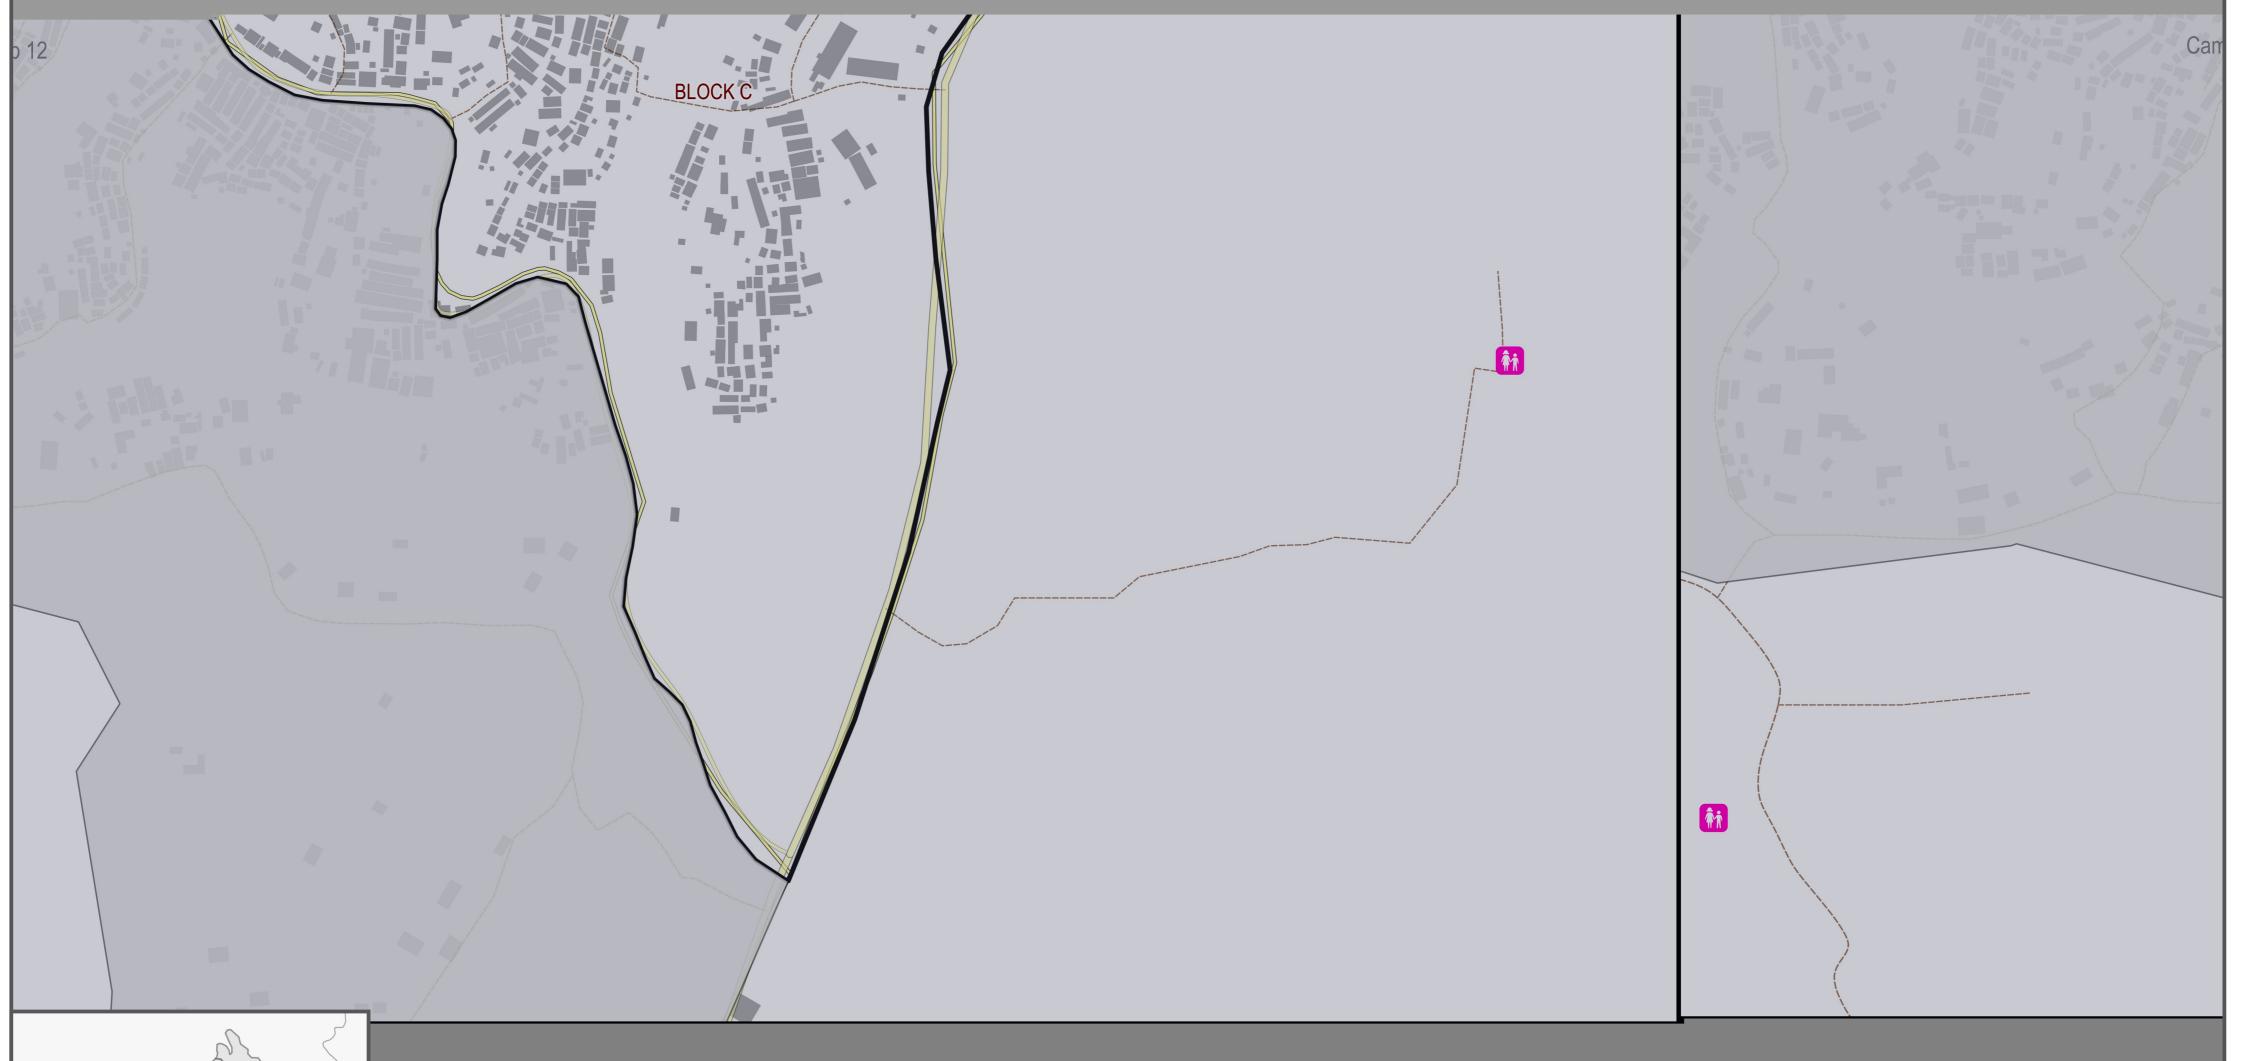

## **BANGLADESH - Rohingya Refugee Crisis - Cox's Bazar District**

Child Protection Sub-Sector Facility Assessment - Camp 11

For Humanitarian Purposes Only Production Date: 2018-11-04

Girl Friendly Space<sup>1</sup> Adolescent Friendly Space<sup>2</sup> <sup>1</sup>Dedicated facilitiy providing services only to girls

<sup>2</sup>Dedicated facility providing services only to adolescents aged 12 - 18

- Upazila Boundary Camp Boundary
  - Camp Block Boundary
  - Shelter Footprints
- ---- Tertiary Road or Footpath
- Primary Road