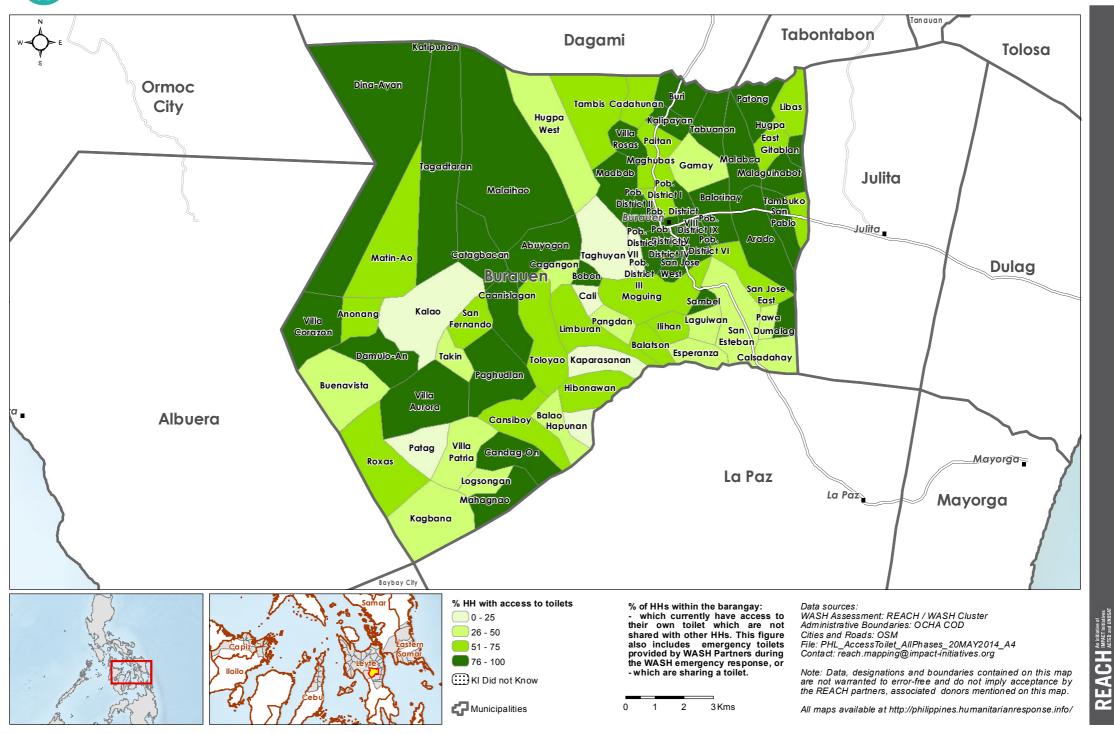

## Philippines - Hayian - Leyte Province - Burauen Municipality

WASH Baseline Barangay Assessment April 2014 - Percentage of Households with access to toilets