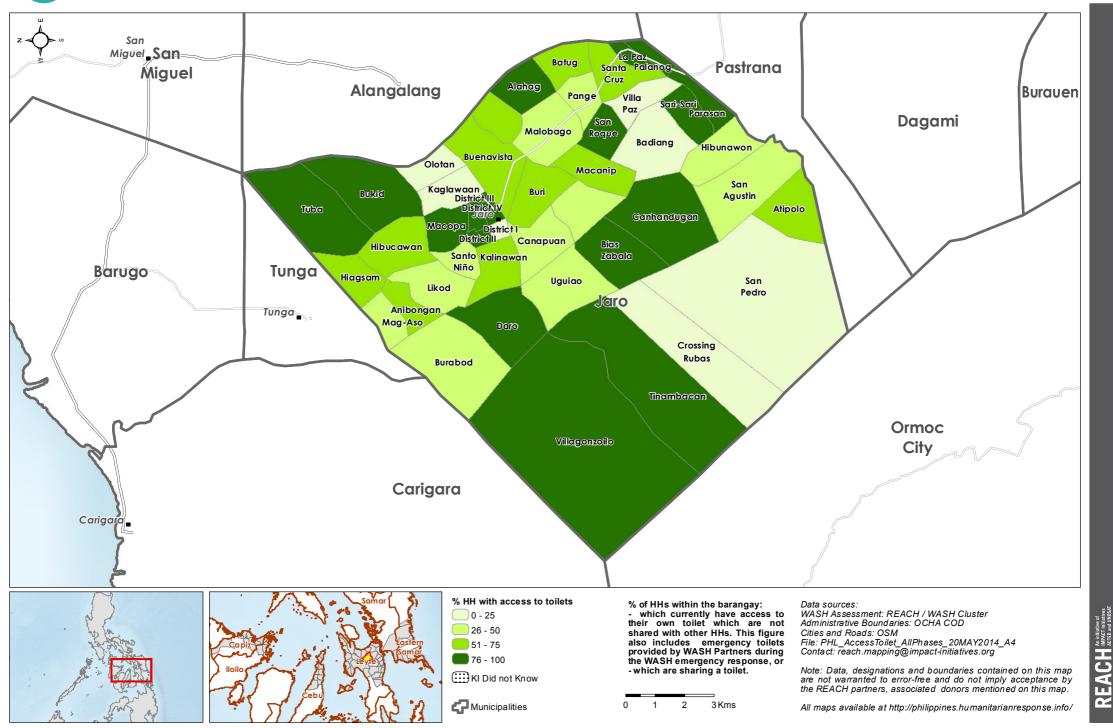

## Philippines - Hayian - Leyte Province - Jaro Municipality

WASH Baseline Barangay Assessment April 2014 - Percentage of Households with access to toilets