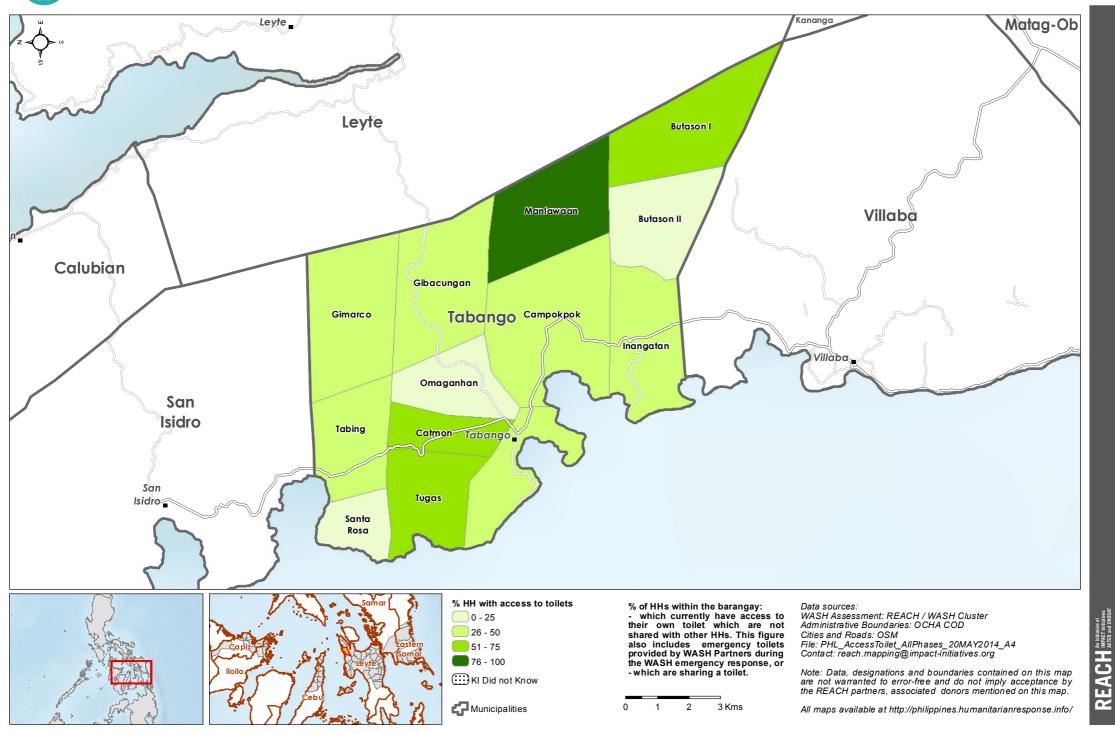

## Philippines - Hayian - Leyte Province - Alangalang Municipality

WASH Baseline Barangay Assessment April 2014 - Percentage of Households with access to toilets