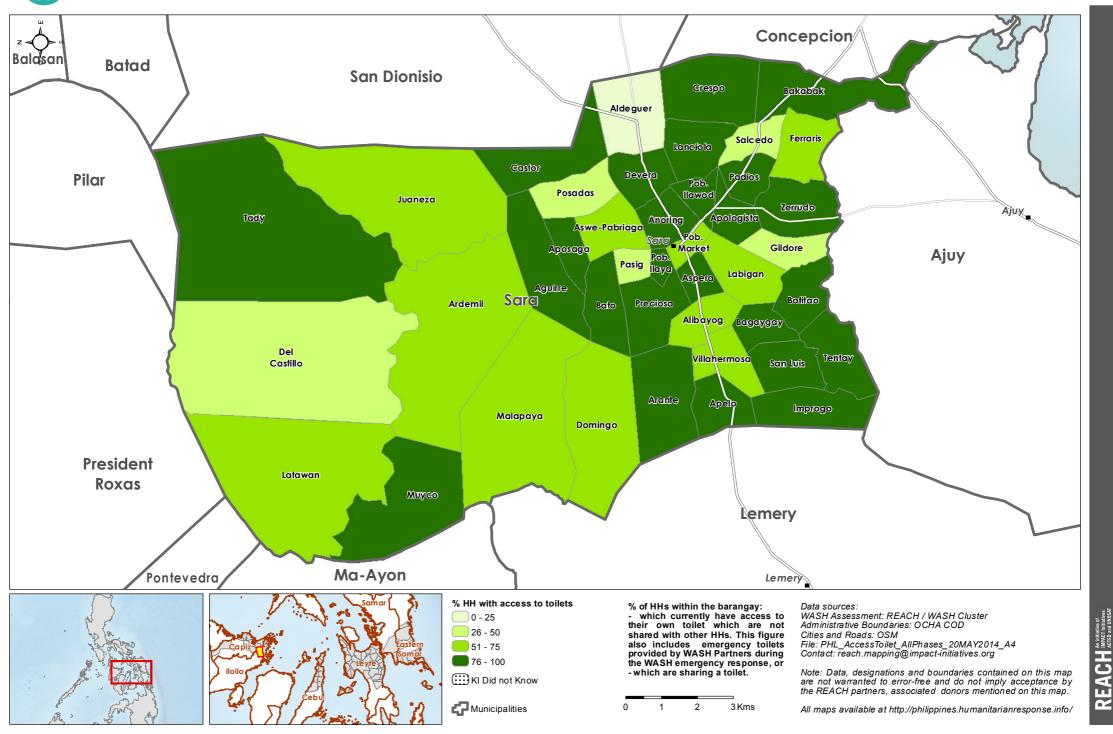

## Philippines - Hayian - Iloilo Province - Sara Municipality

WASH Cluster

ater Sanitation Hygien

WASH Baseline Barangay Assessment April 2014 - Percentage of Households with access to toilets