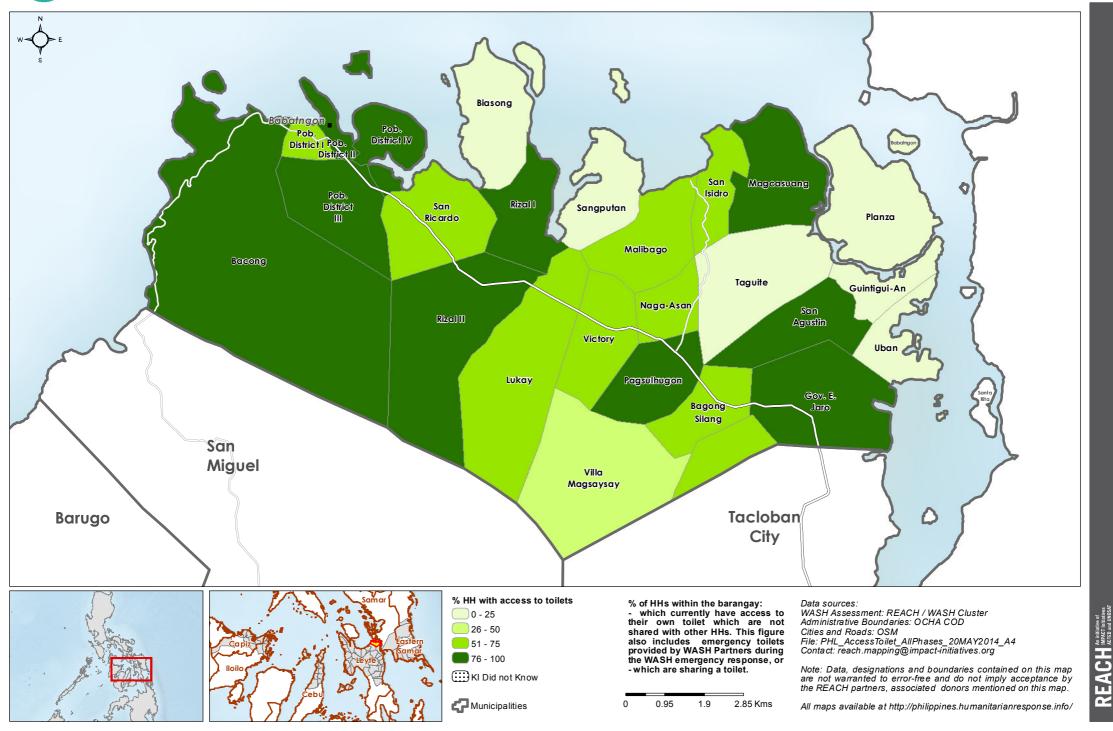

#### Philippines - Hayian - Leyte Province - Babatngon Municipality

WASH Baseline Barangay Assessment April 2014 - Percentage of Households with access to toilets