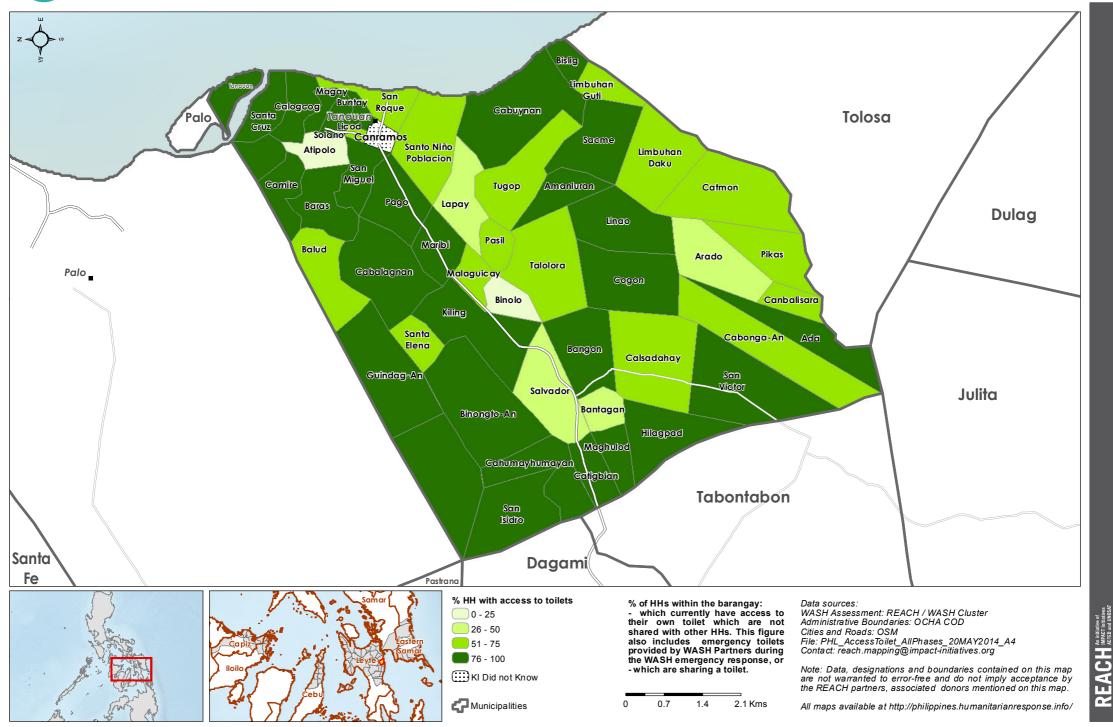

#### Philippines - Hayian - Leyte Province - Palo Municipality

WASH Cluster Water Sanitation Hygiene

WASH Baseline Barangay Assessment April 2014 - Percentage of Households with access to toilets