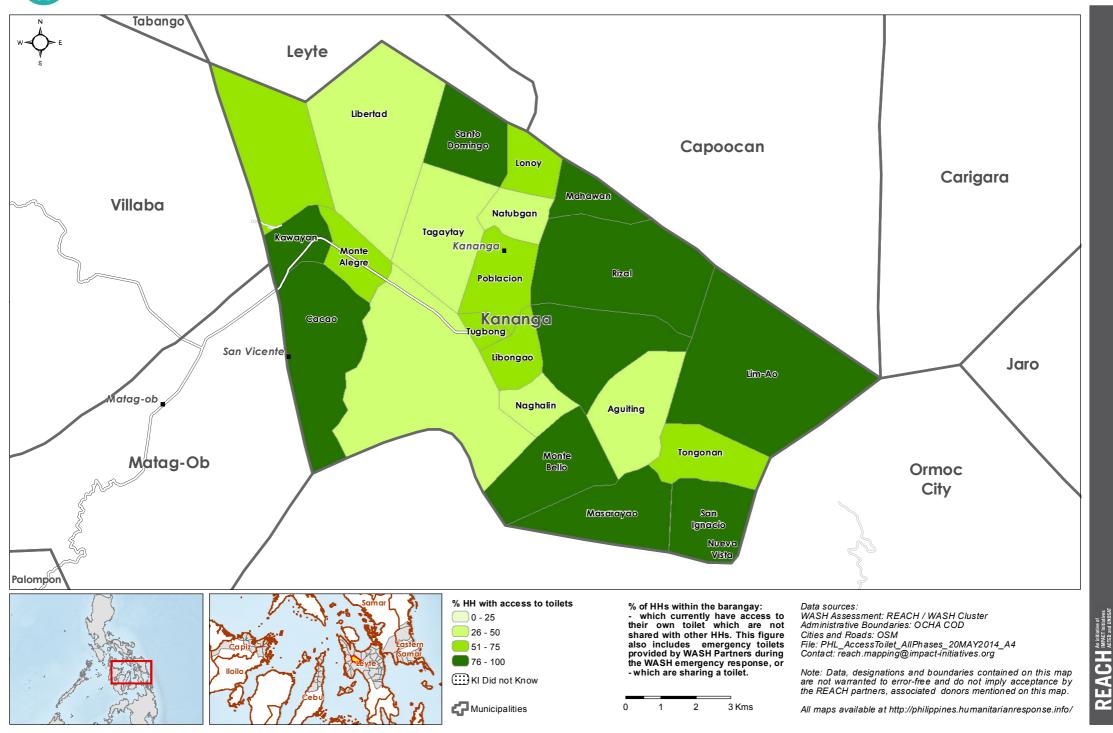

## Philippines - Hayian - Leyte Province - Kananga Municipality

WASH Baseline Barangay Assessment April 2014 - Percentage of Households with access to toilets