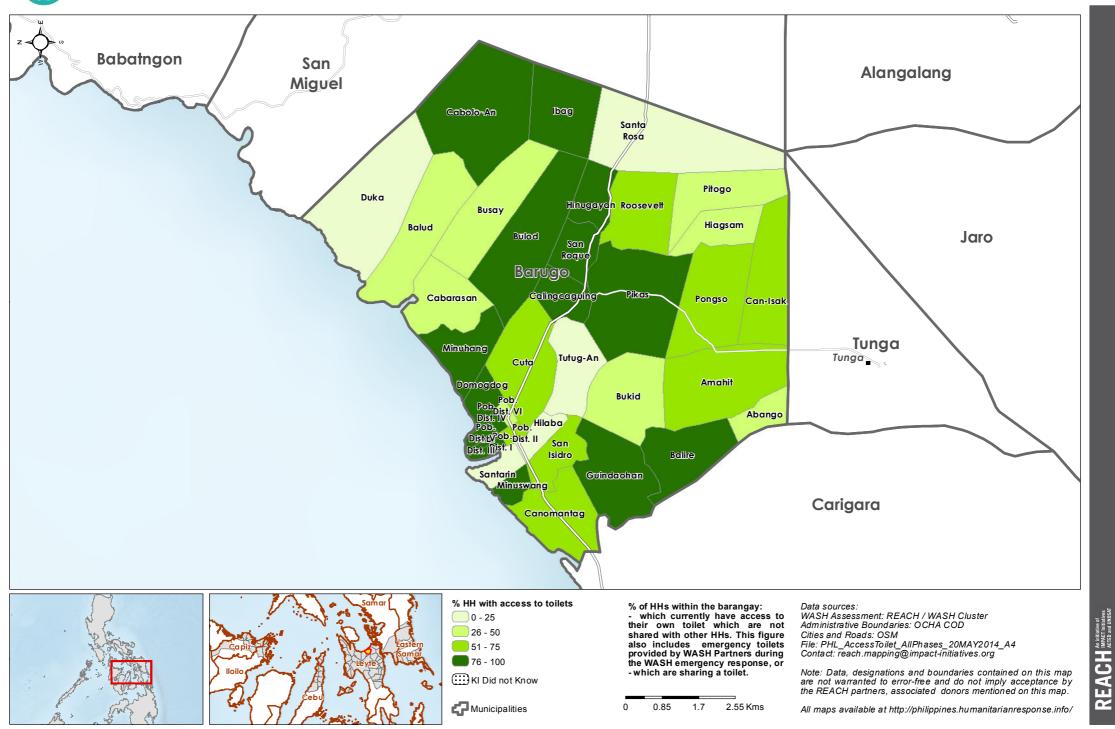

## Philippines - Hayian - Leyte Province - Barugo Municipality

WASH Baseline Barangay Assessment April 2014 - Percentage of Households with access to toilets