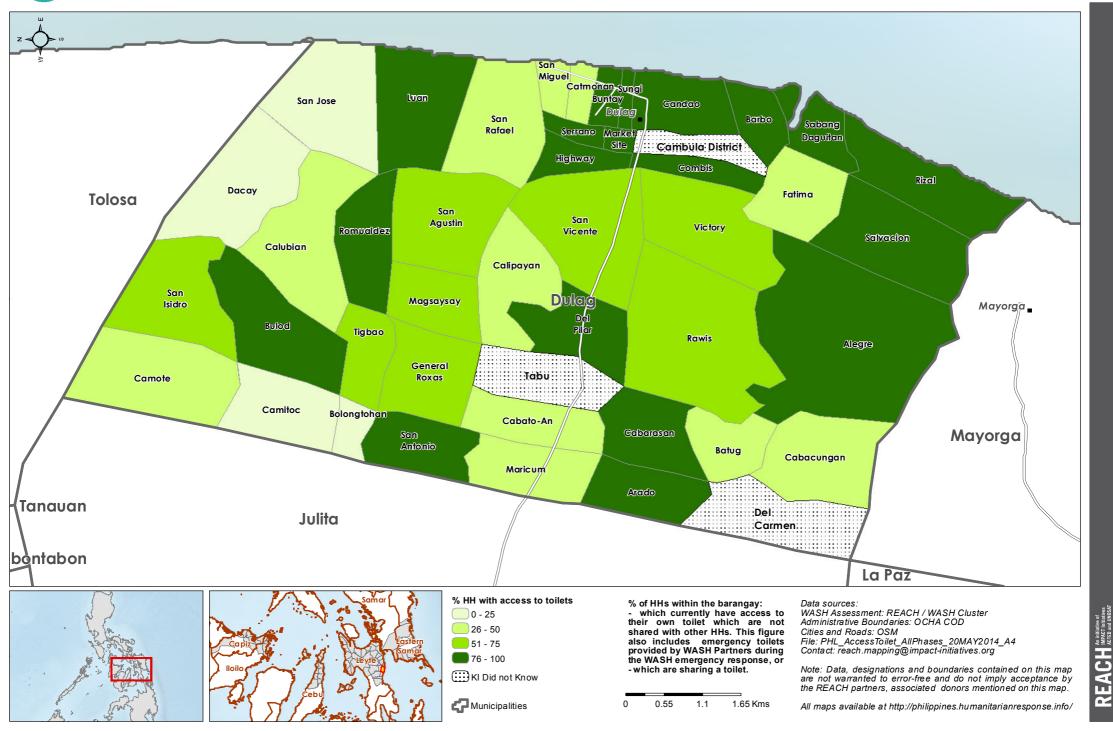

## Philippines - Hayian - Leyte Province - Dulag Municipality

WASH Baseline Barangay Assessment April 2014 - Percentage of Households with access to toilets

WASH Baseline Barangay Assessment April 2014 - Percentage of Households with access to toilets