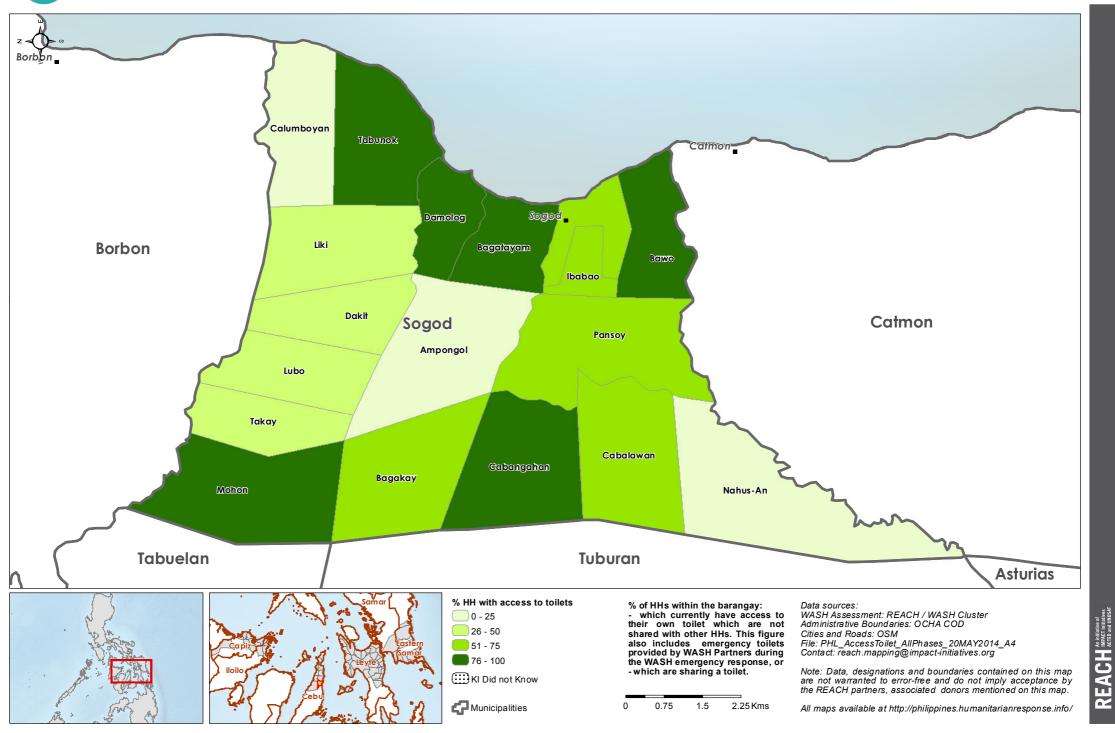

# Philippines - Hayian - Cebu Province - Tuburan Municipality

WASH Cluster

ater Sanitation Hygien

WASH Baseline Barangay Assessment April 2014 - Percentage of Households with access to toilets