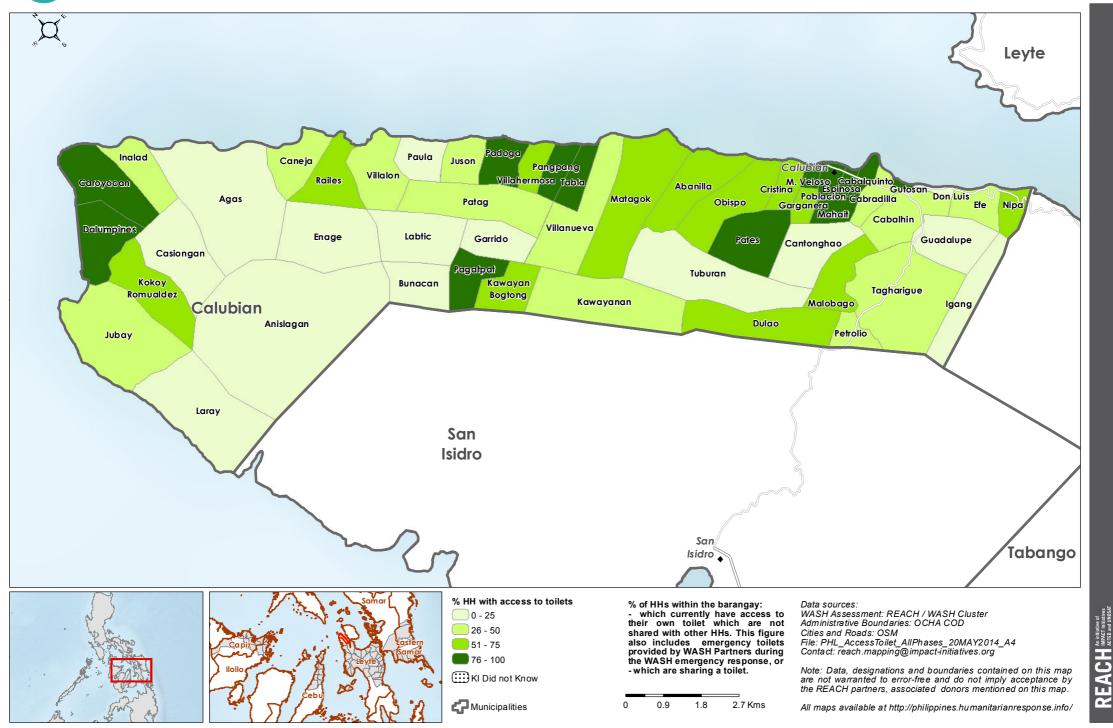

#### Philippines - Hayian - Leyte Province - Calubian Municipality

WASH Baseline Barangay Assessment April 2014 - Percentage of Households with access to toilets