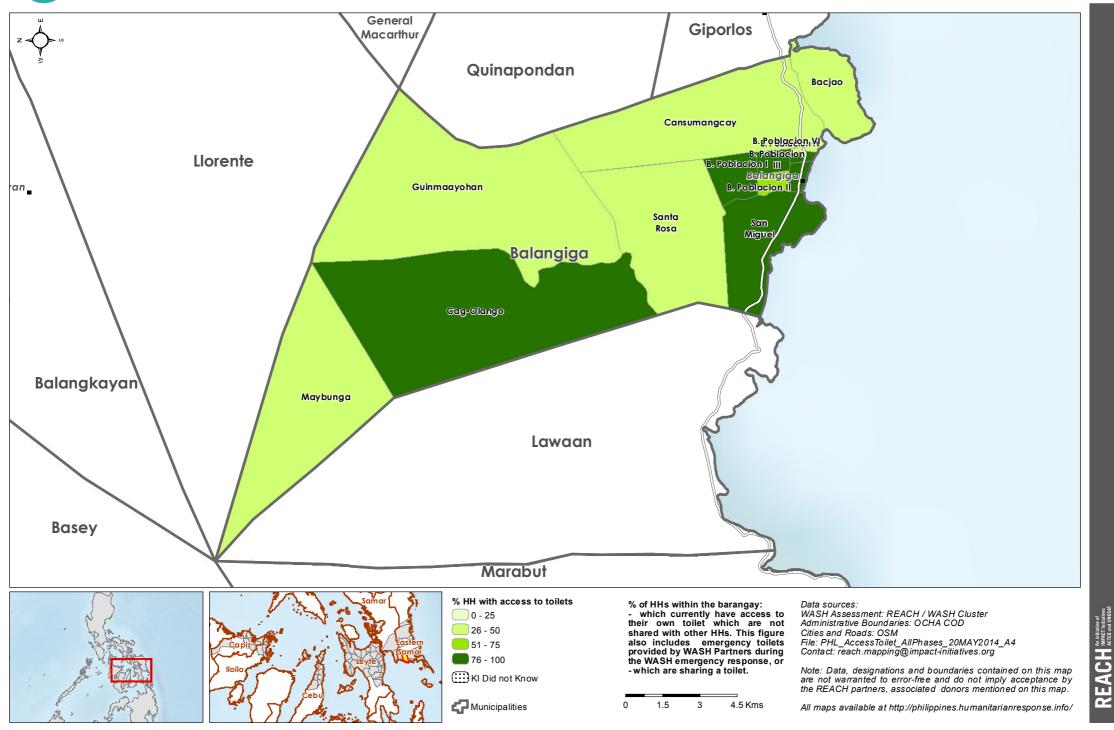

# Philippines - Hayian - Eastern Samar Province - Balangiga Municipality

WASH Baseline Barangay Assessment April 2014 - Percentage of Households with access to toilets