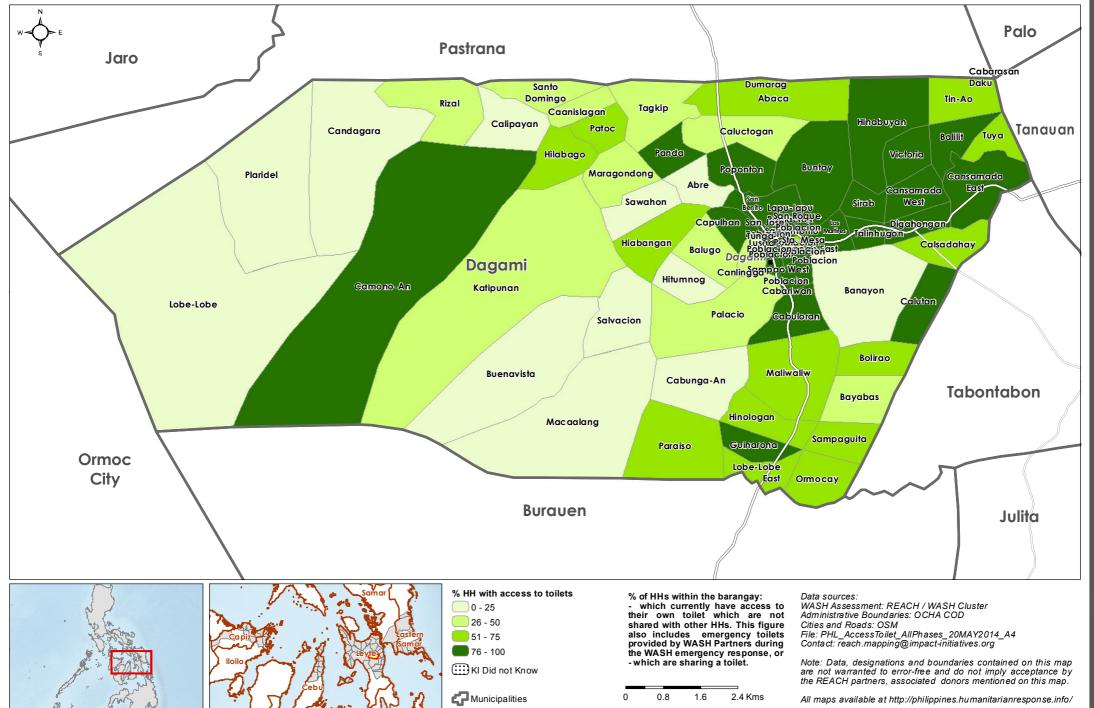

#### Philippines - Hayian - Leyte Province - Dagami Municipality

WASH Baseline Barangay Assessment April 2014 - Percentage of Households with access to toilets