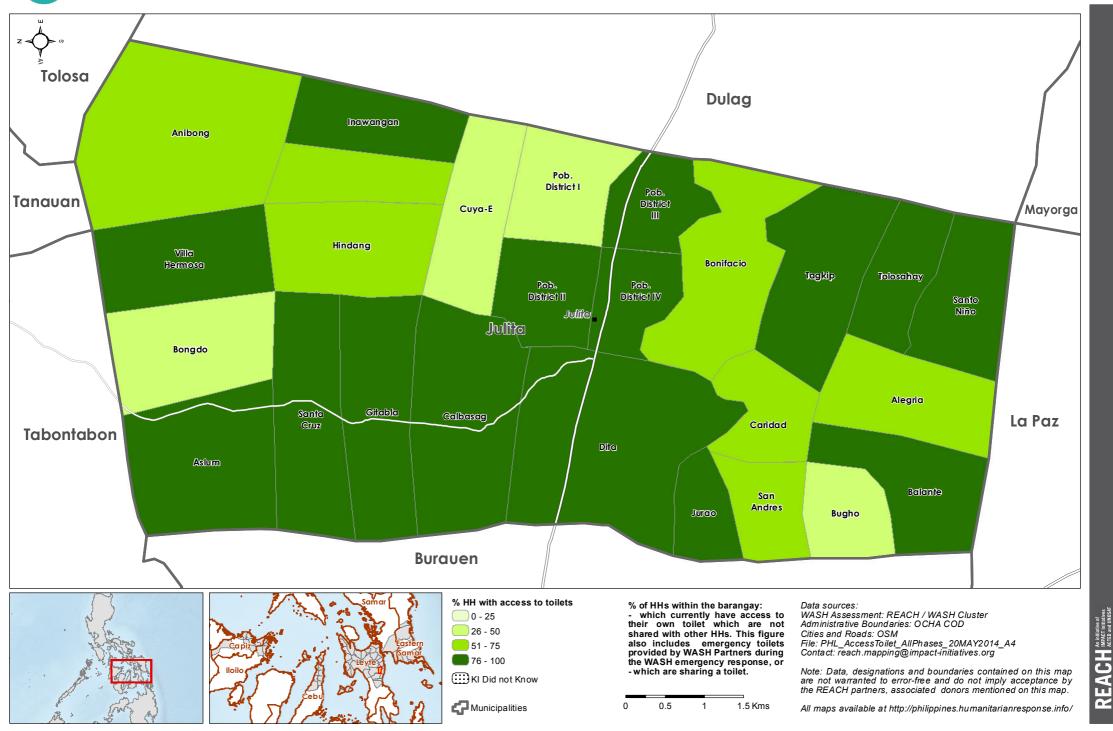

#### Philippines - Hayian - Leyte Province - Julita Municipality

WASH Baseline Barangay Assessment April 2014 - Percentage of Households with access to toilets