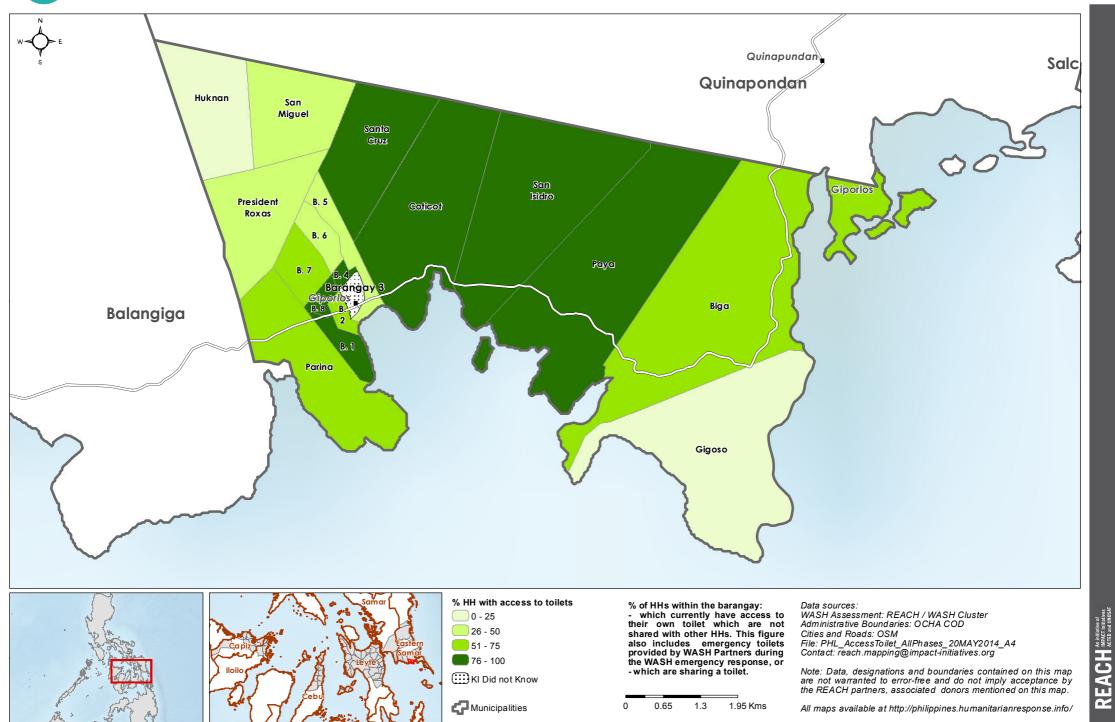

#### Philippines - Hayian - Eastern Samar Province - Giporlos Municipality

WASH Baseline Barangay Assessment April 2014 - Percentage of Households with access to toilets

WASH Baseline Barangay Assessment April 2014 - Percentage of Households with access to toilets