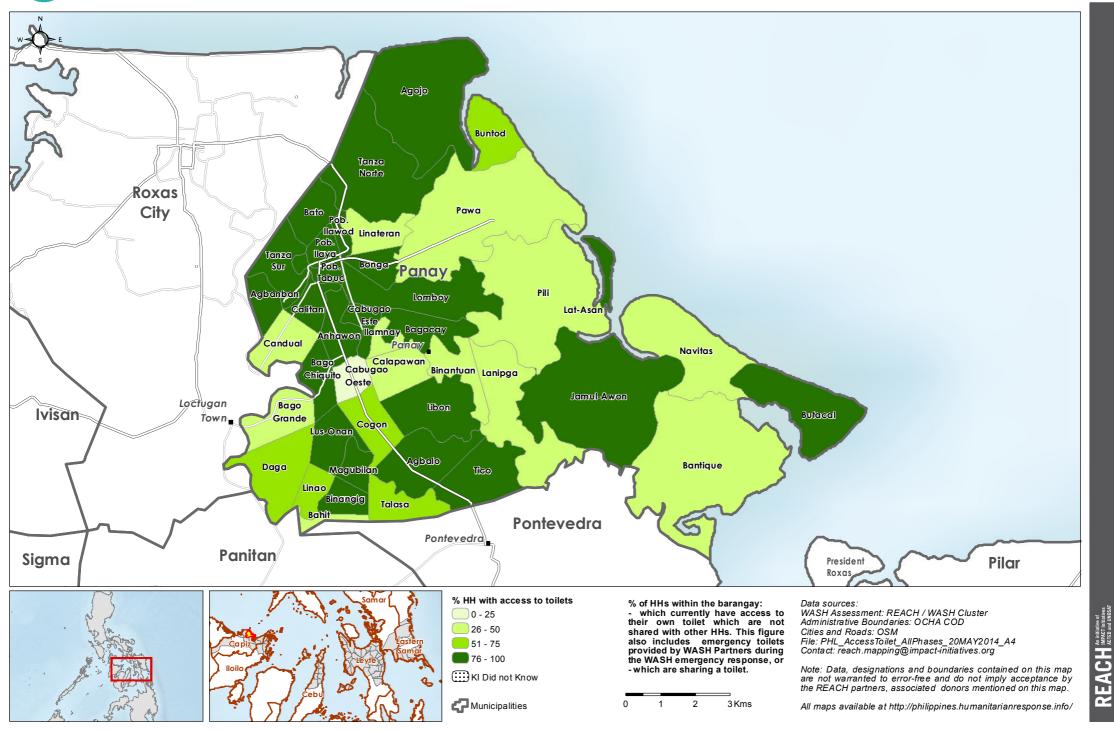

# Philippines - Hayian - Capiz Province - Panay Municipality

WASH Baseline Barangay Assessment April 2014 - Percentage of Households with access to toilets