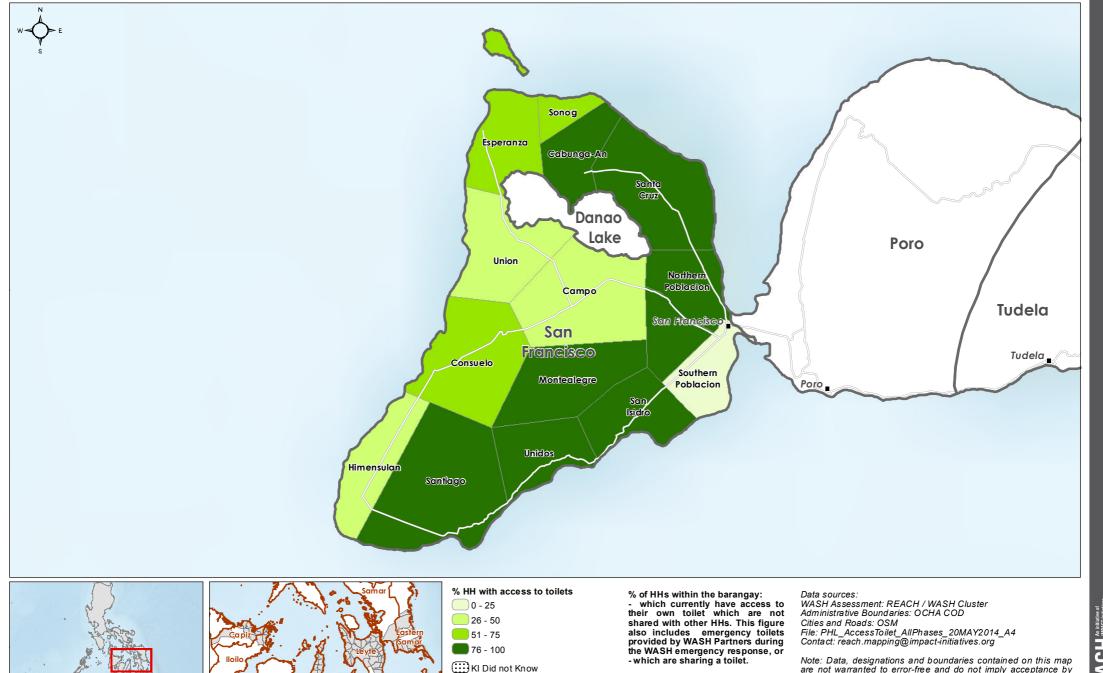

Municipalities

- which are sharing a toilet.

2

3 Kms

are not warranted to error-free and do not imply acceptance by the REACH partners, associated donors mentioned on this map.

Philippines - Hayian - Cebu Province - San Remigio Municipality