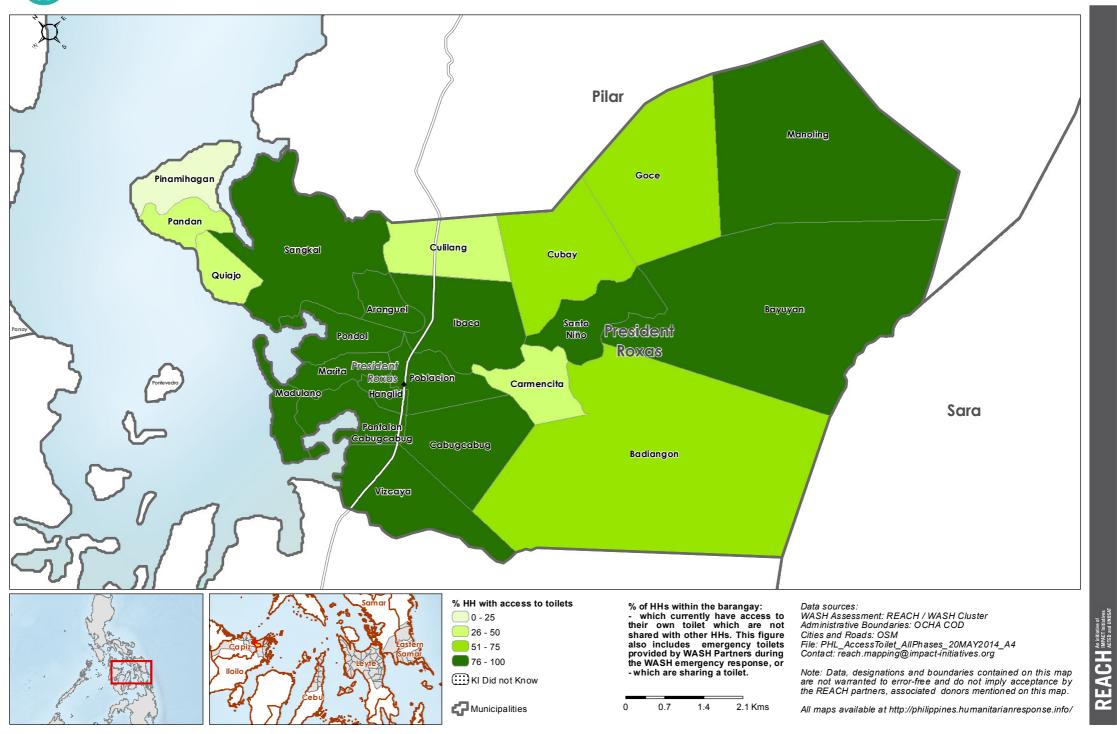

#### Philippines - Hayian - Capiz Province - President Roxas Municipality

WASH Baseline Barangay Assessment April 2014 - Percentage of Households with access to toilets