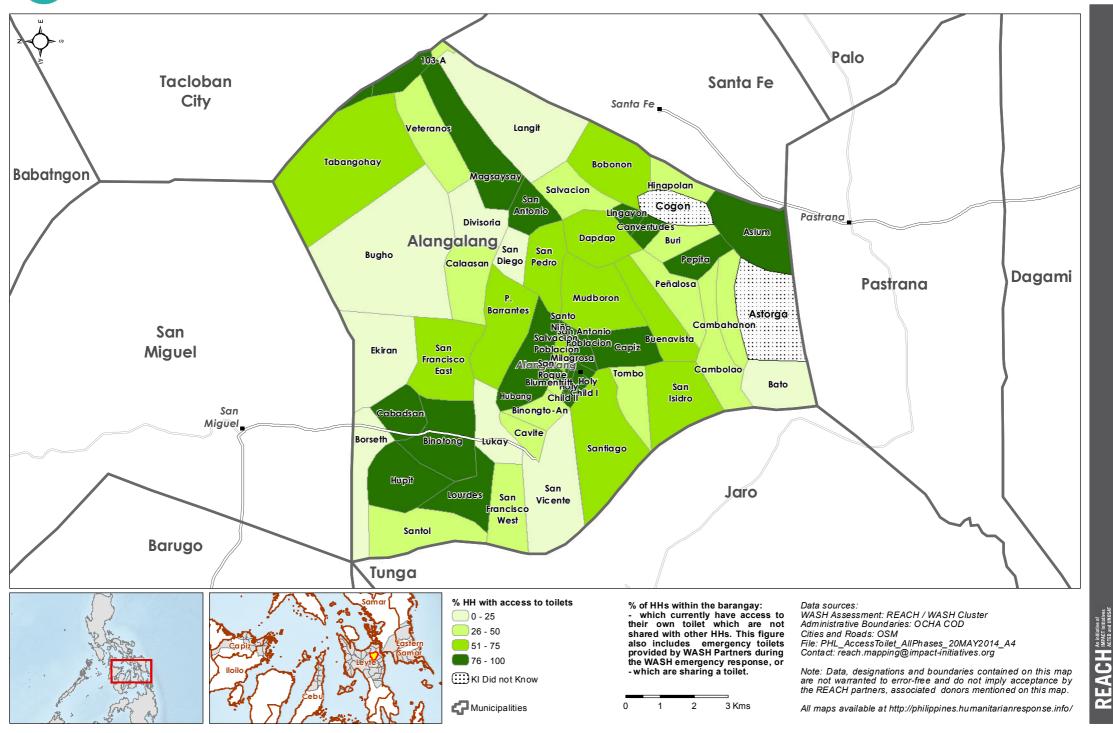

## Philippines - Hayian - Leyte Province - Alangalang Municipality

WASH Baseline Barangay Assessment April 2014 - Percentage of Households with access to toilets