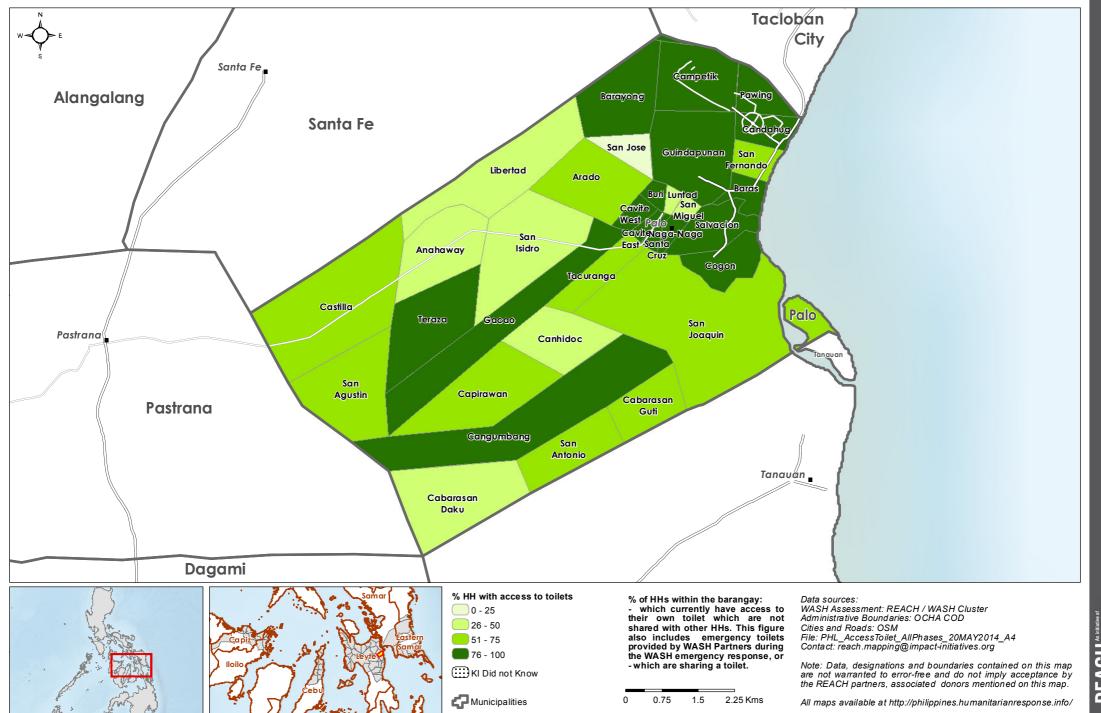

#### Philippines - Hayian - Leyte Province - Palo Municipality

WASH Cluster Water Sanitation Hygiene

WASH Baseline Barangay Assessment April 2014 - Percentage of Households with access to toilets