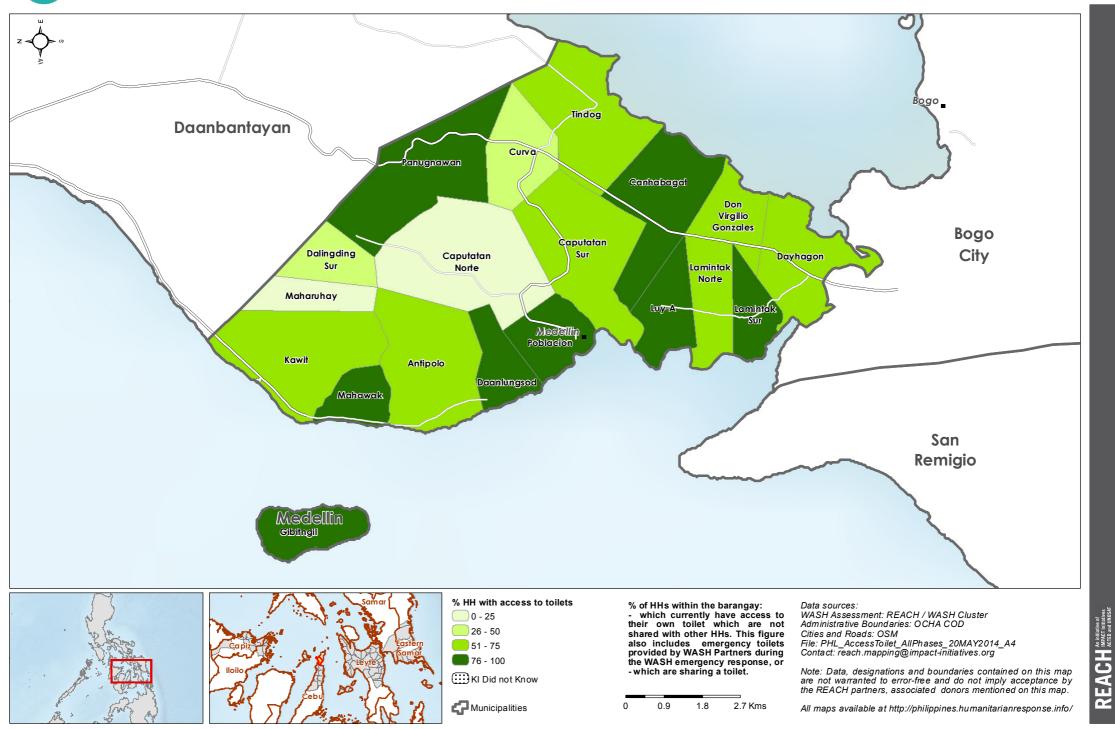

## Philippines - Hayian - Cebu Province - Medellin Municipality

WASH Baseline Barangay Assessment April 2014 - Percentage of Households with access to toilets

KI Did not Know

Municipalities

the WASH emergency response, or

0.9

1.35 Kms

- which are sharing a toilet.

0.45

All maps available at http://philippines.humanitarianresponse.info/