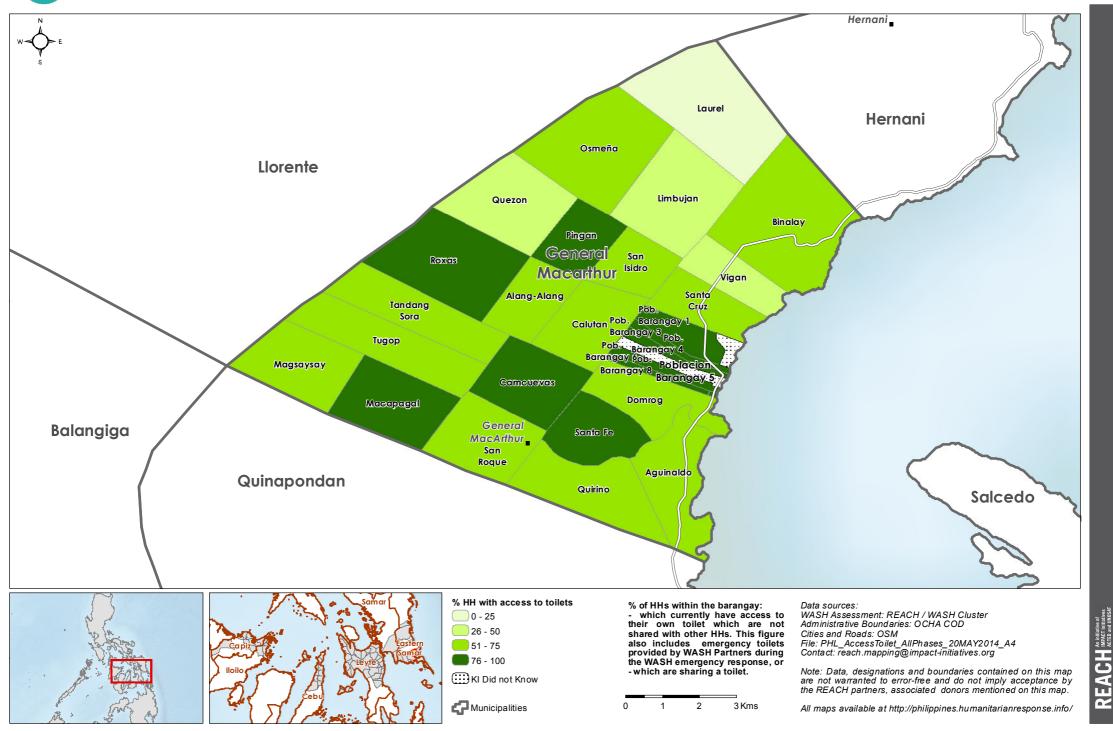

WASH Baseline Barangay Assessment April 2014 - Percentage of Households with access to toilets

WASH Cluster

Vater Sanitation Hygien

Philippines - Hayian - Eastern Samar Province - General Macarthur

WASH Cluster Water Sanitation Hygiene

WASH Baseline Barangay Assessment April 2014 - Percentage of Households with access to toilets