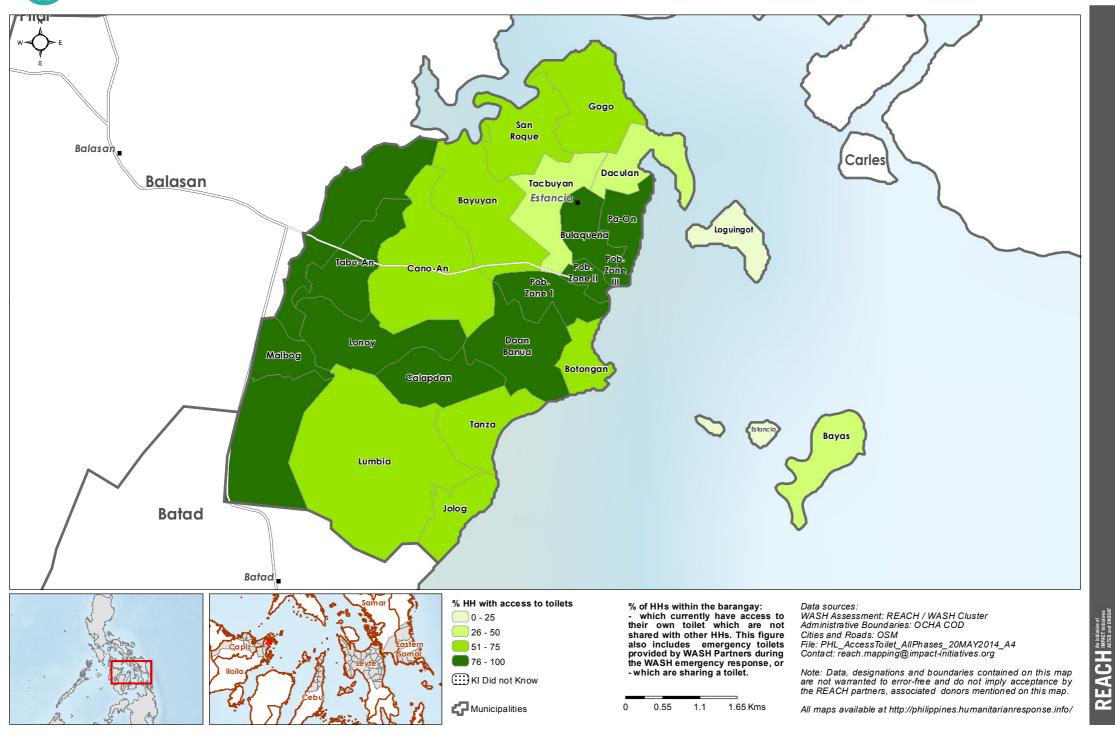

## Philippines - Hayian - Iloilo Province - Estancia Municipality

WASH Baseline Barangay Assessment April 2014 - Percentage of Households with access to toilets