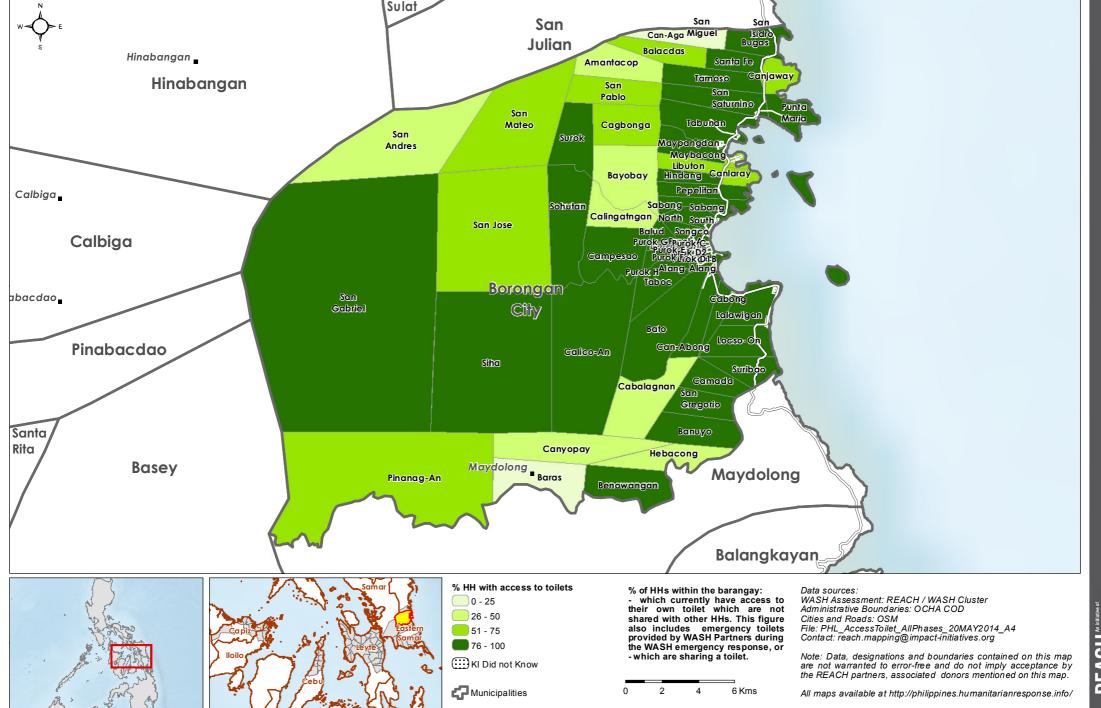

WASH Baseline Barangay Assessment April 2014 - Percentage of Households with access to toilets

WASH Cluster

Vater Sanitation Hygien

Philippines - Hayian - Eastern Samar Province - General Macarthur

WASH Cluster Water Sanitation Hygiene

WASH Baseline Barangay Assessment April 2014 - Percentage of Households with access to toilets