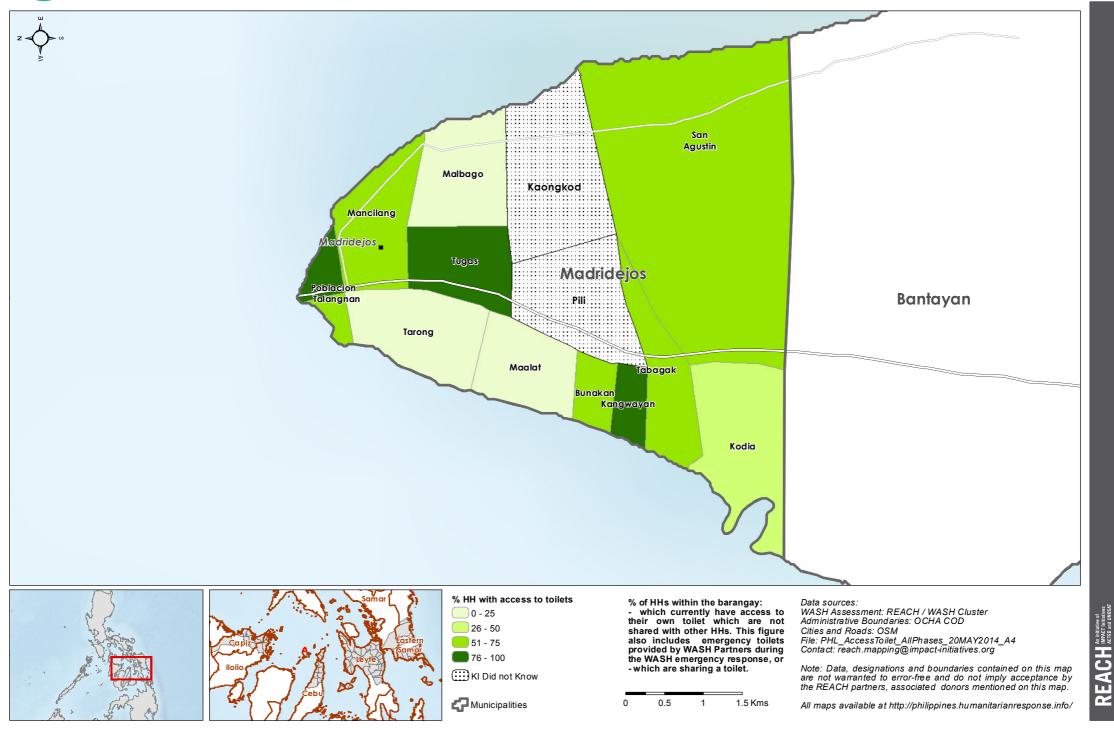

#### Philippines - Hayian - Cebu Province - Madridejos Municipality

WASH Baseline Barangay Assessment April 2014 - Percentage of Households with access to toilets