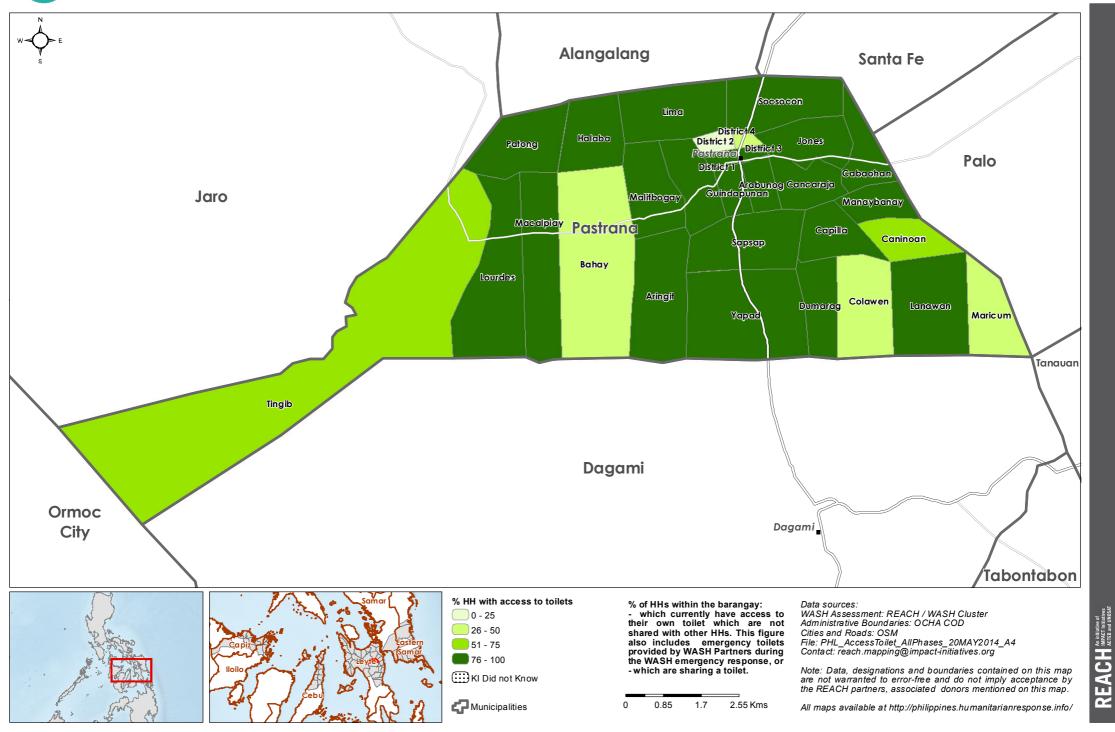

# Philippines - Hayian - Leyte Province - San Isidro Municipality

WASH Baseline Barangay Assessment April 2014 - Percentage of Households with access to toilets