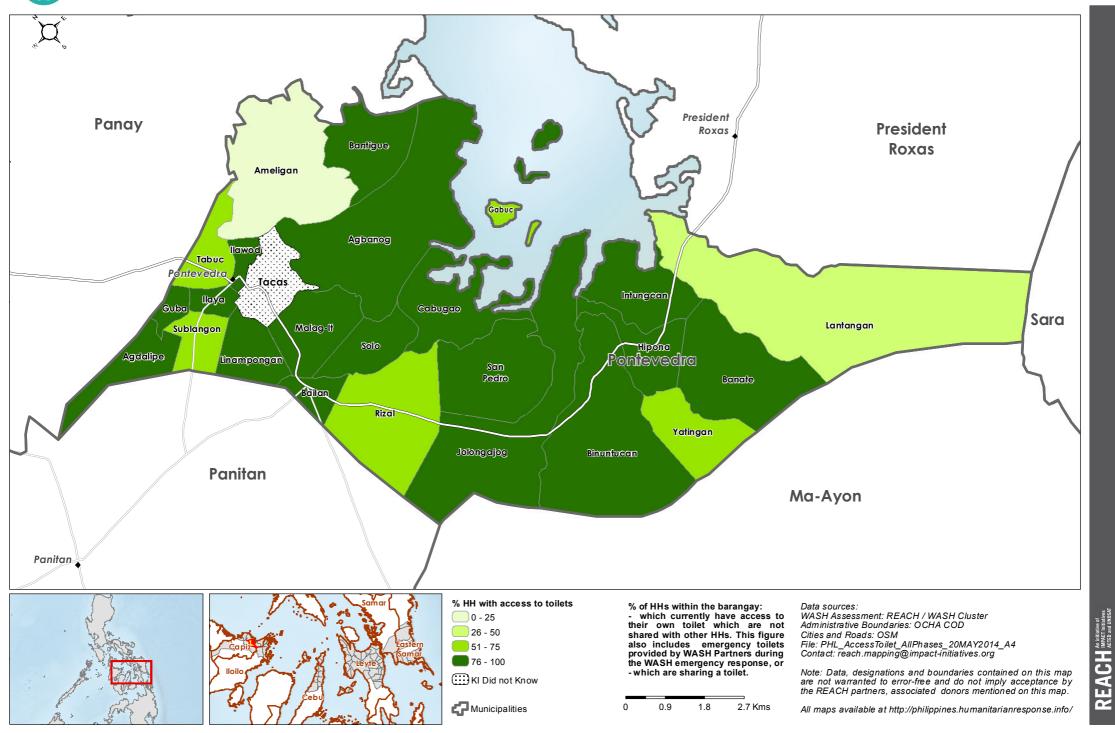

## Philippines - Hayian - Capiz Province - Pontevedra Municipality

WASH Baseline Barangay Assessment April 2014 - Percentage of Households with access to toilets