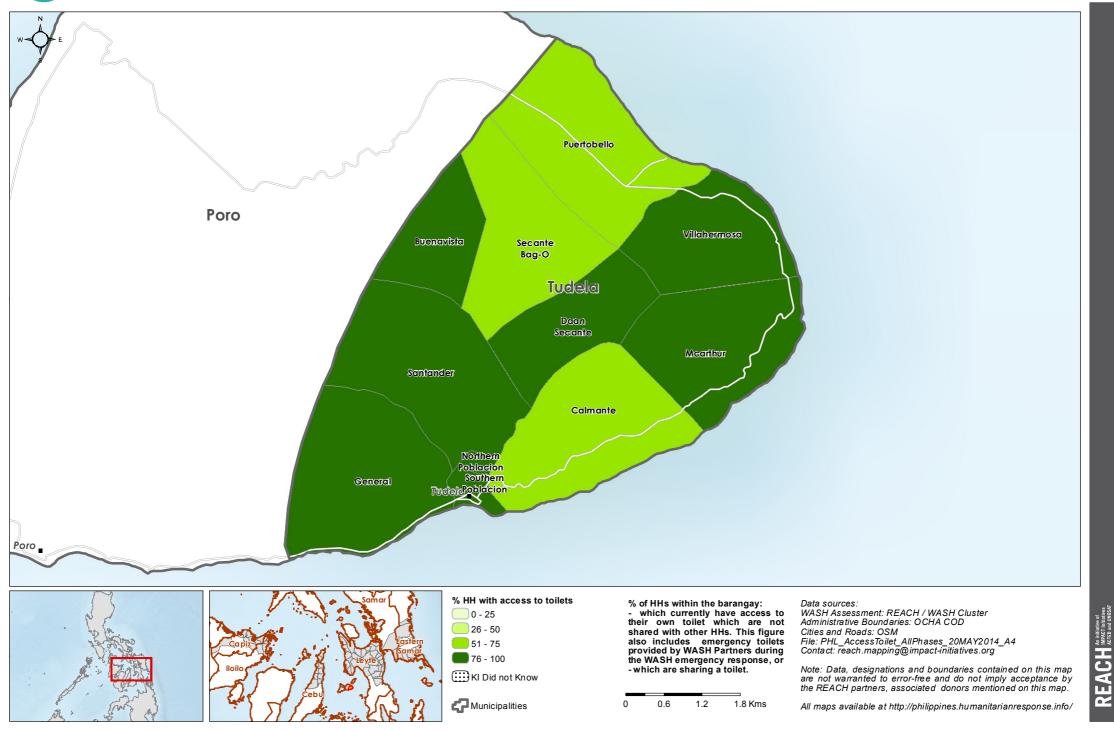

# Philippines - Hayian - Cebu Province - Tudela Municipality

WASH Baseline Barangay Assessment April 2014 - Percentage of Households with access to toilets