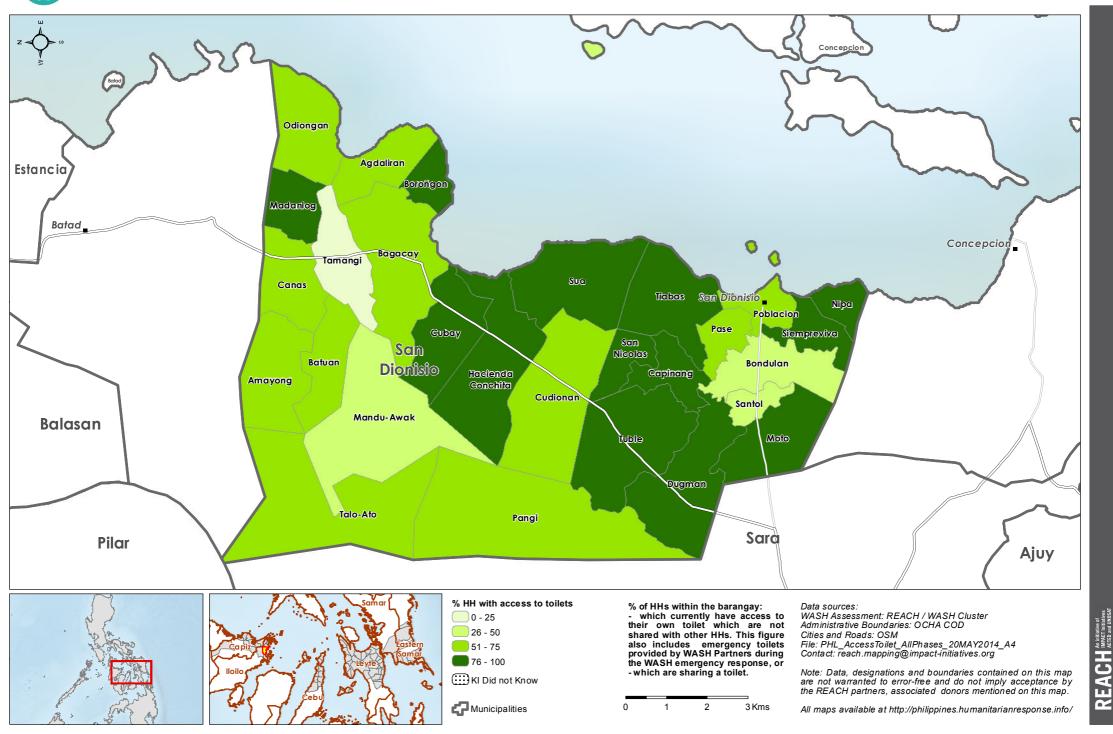

#### Philippines - Hayian - Iloilo Province - San Dionisio Municipality

WASH Baseline Barangay Assessment April 2014 - Percentage of Households with access to toilets