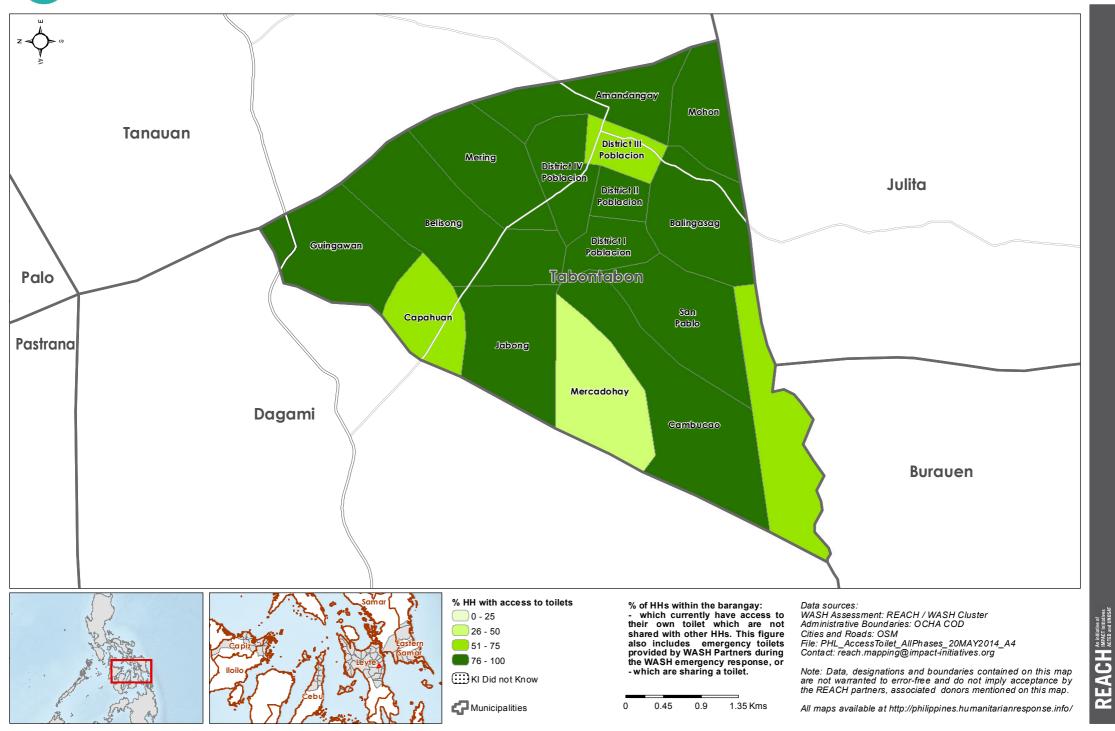

# Philippines - Hayian - Leyte Province - Tabontabon Municipality

WASH Baseline Barangay Assessment April 2014 - Percentage of Households with access to toilets