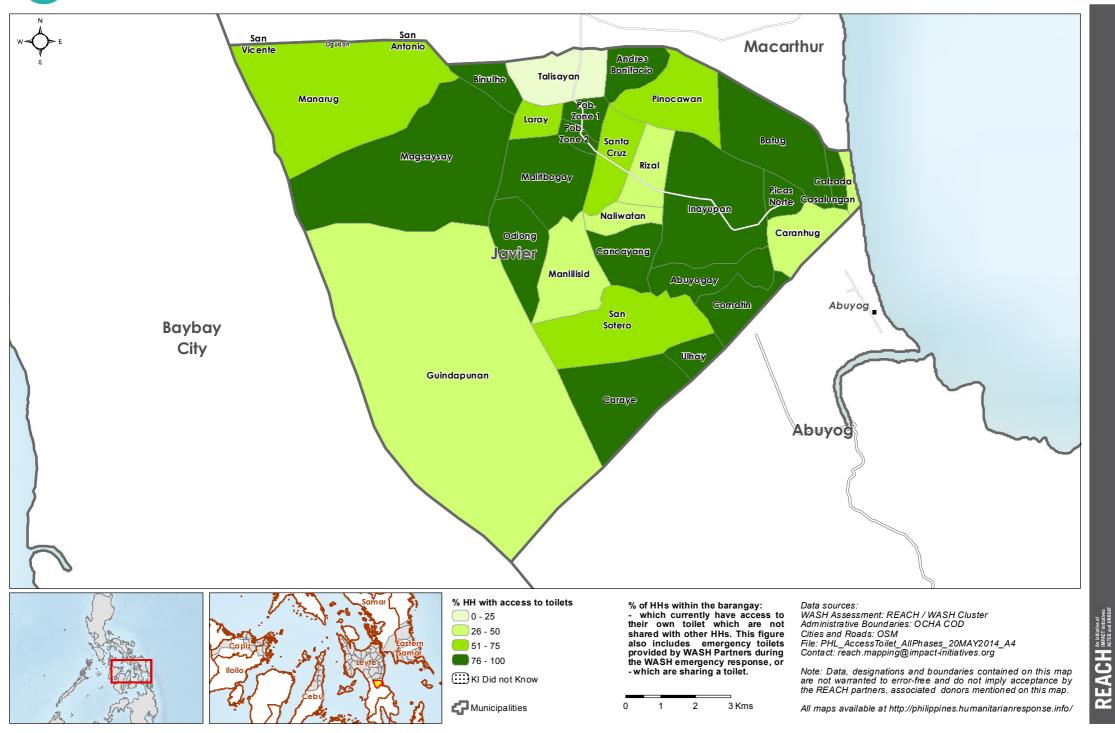

# Philippines - Hayian - Leyte Province - Javier Municipality

WASH Baseline Barangay Assessment April 2014 - Percentage of Households with access to toilets