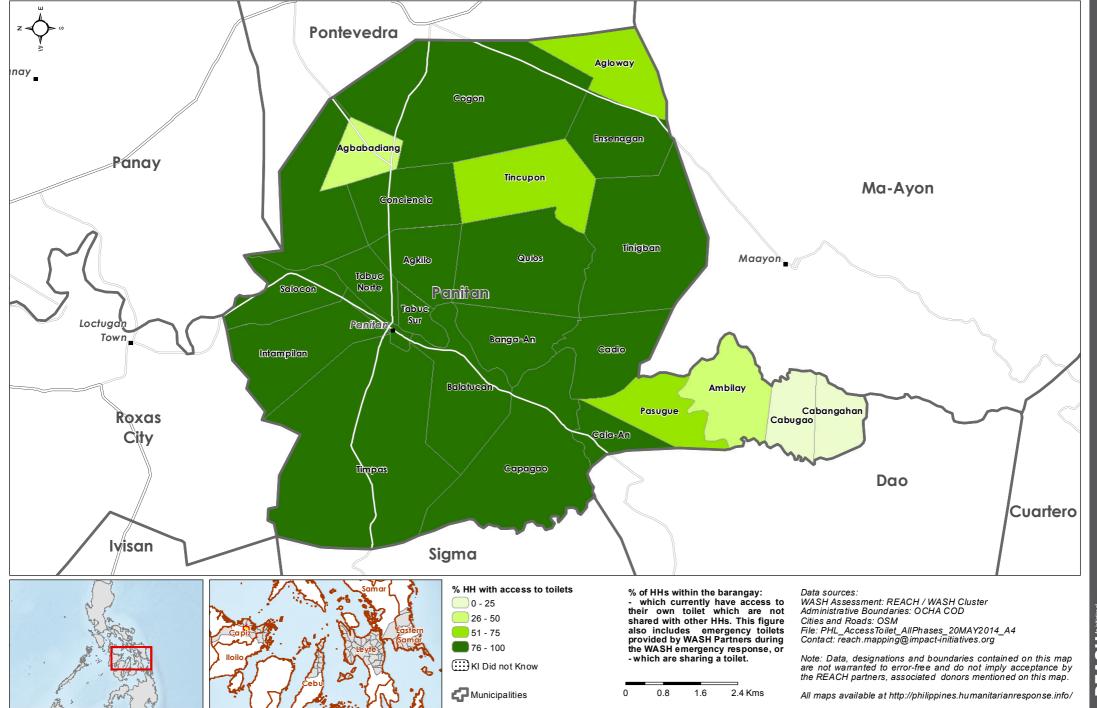

# Philippines - Hayian - Capiz Province - Panitan Municipality

WASH Cluster Water Sanitation Hygiene

WASH Baseline Barangay Assessment April 2014 - Percentage of Households with access to toilets