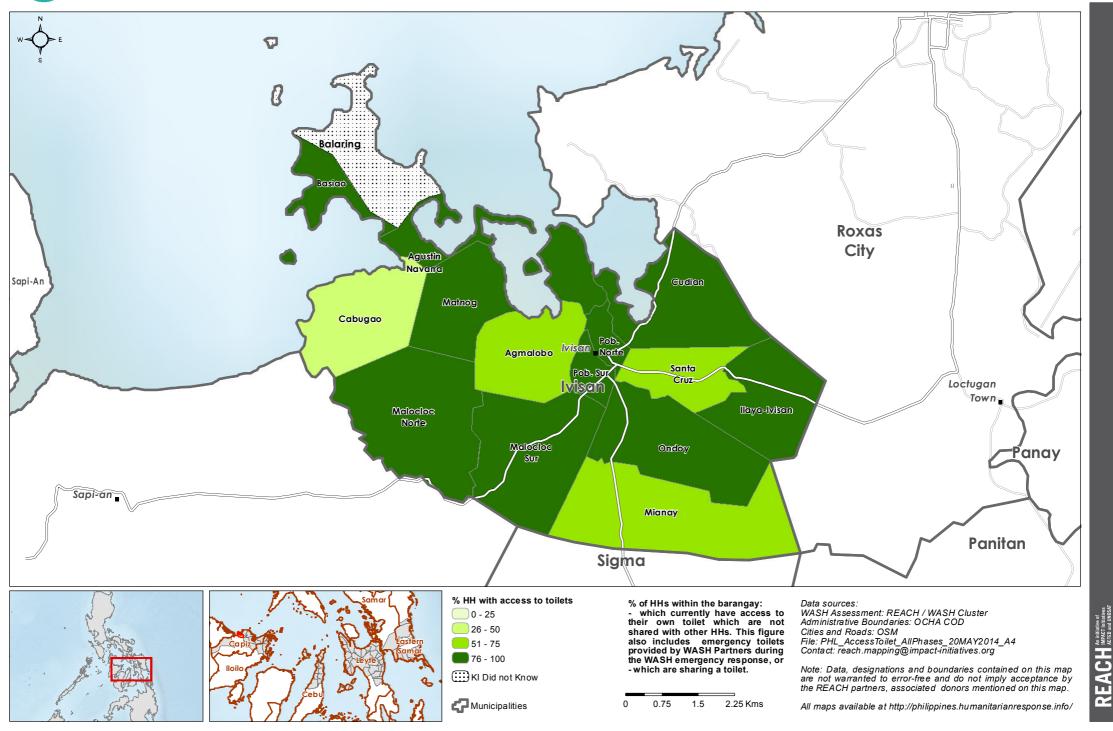

#### Philippines - Hayian - Capiz Province - Ivisan Municipality

WASH Baseline Barangay Assessment April 2014 - Percentage of Households with access to toilets