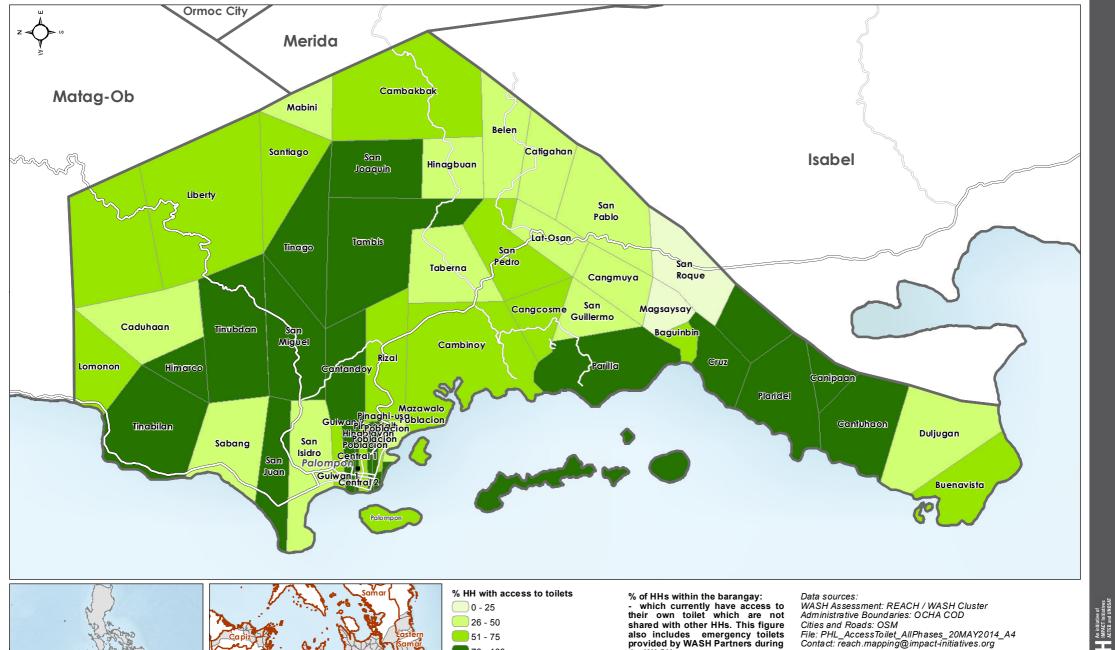

## Philippines - Hayian - Leyte Province - Matag-Ob Municipality

WASH Baseline Barangay Assessment April 2014 - Percentage of Households with access to toilets