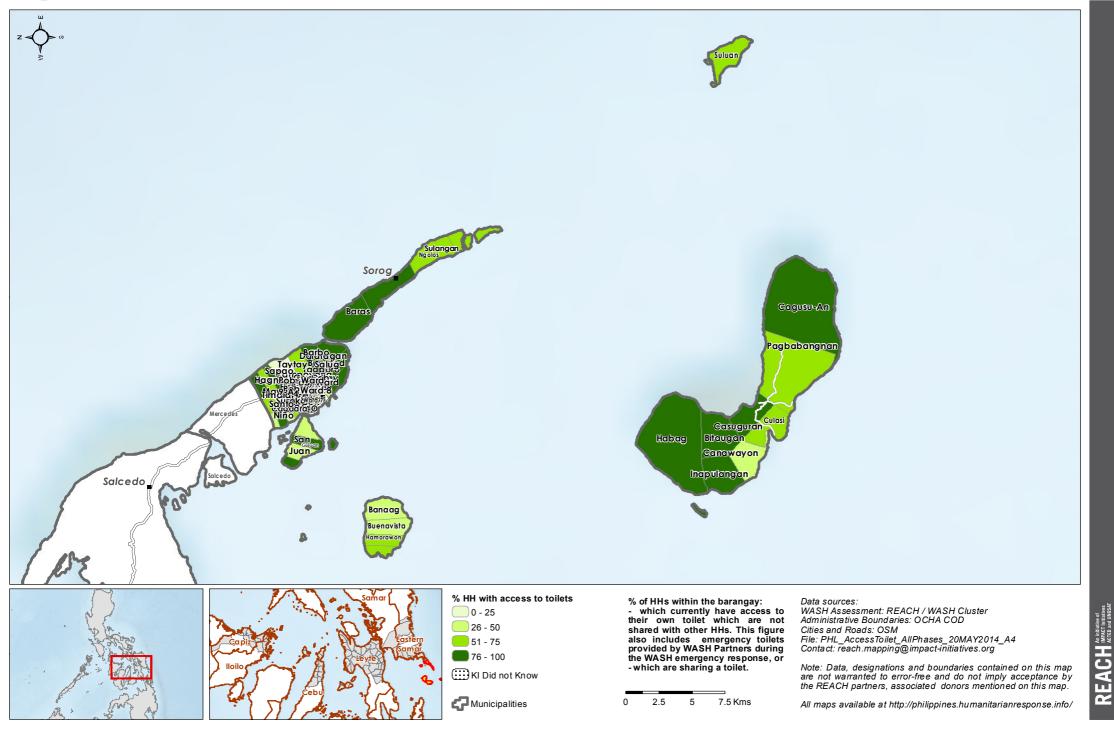

#### Philippines - Hayian - Eastern Samar Province - Salcedo Municipality

WASH Baseline Barangay Assessment April 2014 - Percentage of Households with access to toilets