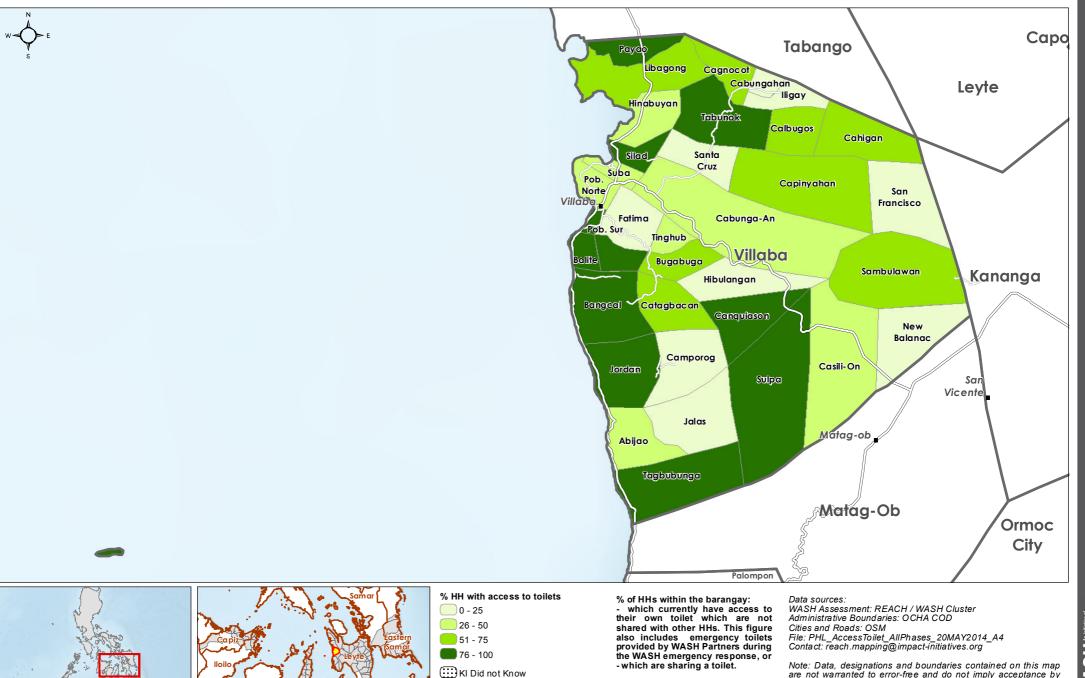

# Philippines - Hayian - Leyte Province - Villaba Municipality

WASH Baseline Barangay Assessment April 2014 - Percentage of Households with access to toilets

For Humanitarian Relief Purposes Only Production date : 21 May 2014

the REACH partners, associated donors mentioned on this map. All maps available at http://philippines.humanitarianresponse.info/

Municipalities

2

are not warranted to error-free and do not imply acceptance by 3 Kms