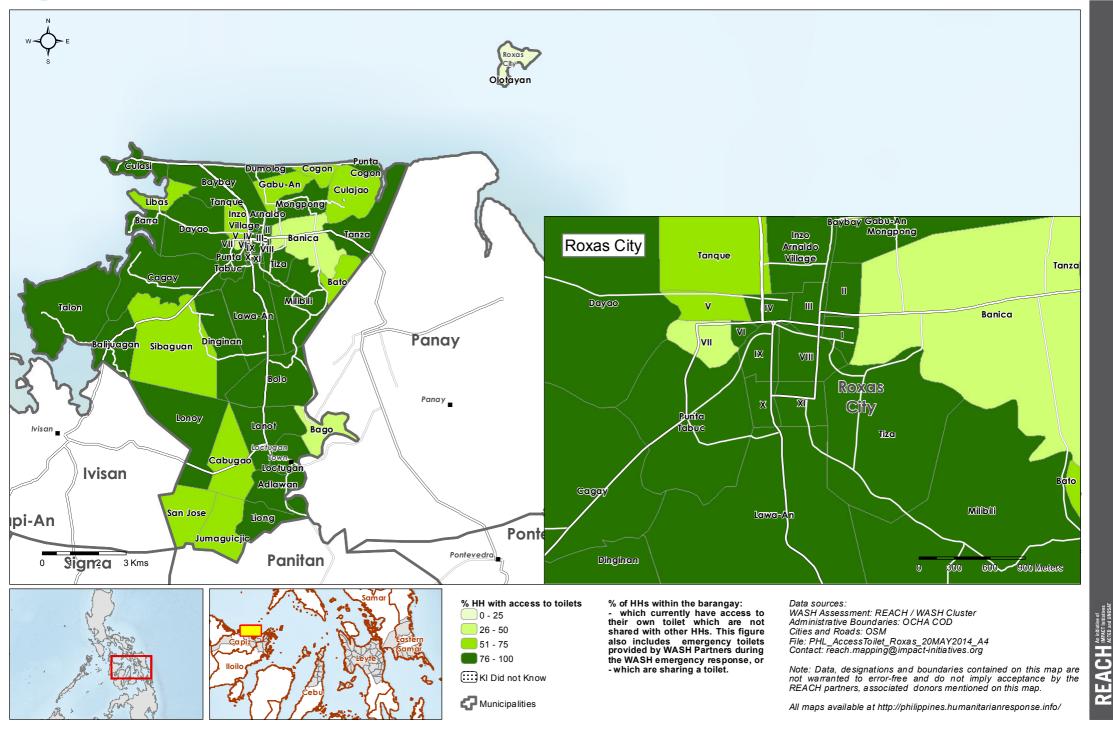

#### Philippines - Hayian - Capiz Province - Roxas City Municipality

WASH Baseline Barangay Assessment April 2014 - Percentage of Households with access to toilets