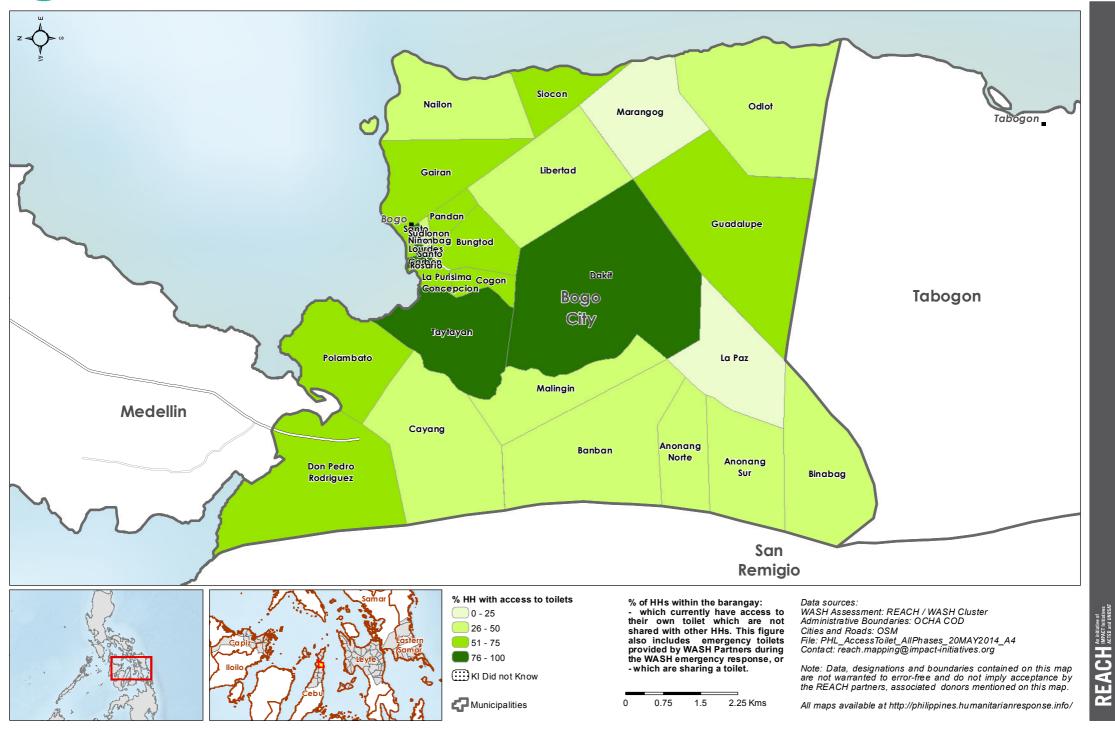

#### Philippines - Hayian - Cebu Province - Bogo City Municipality

WASH Baseline Barangay Assessment April 2014 - Percentage of Households with access to toilets