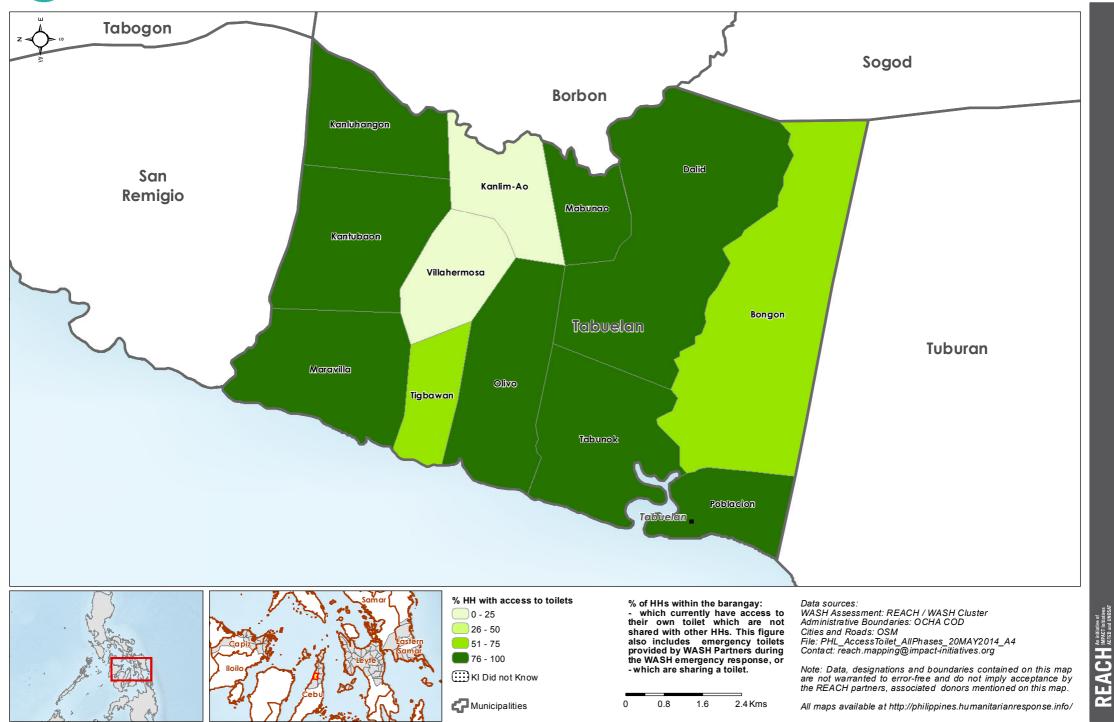

## Philippines - Hayian - Cebu Province - Tabuelan Municipality

WASH Baseline Barangay Assessment April 2014 - Percentage of Households with access to toilets