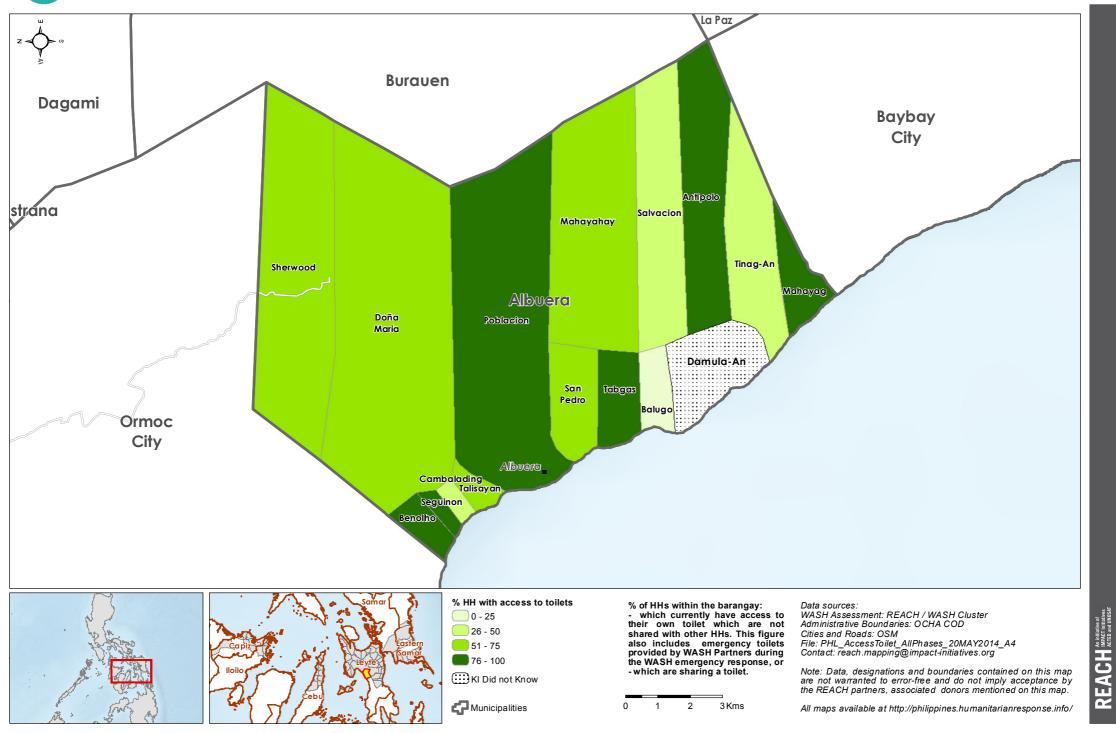

#### Philippines - Hayian - Leyte Province - Albuera Municipality

WASH Baseline Barangay Assessment April 2014 - Percentage of Households with access to toilets