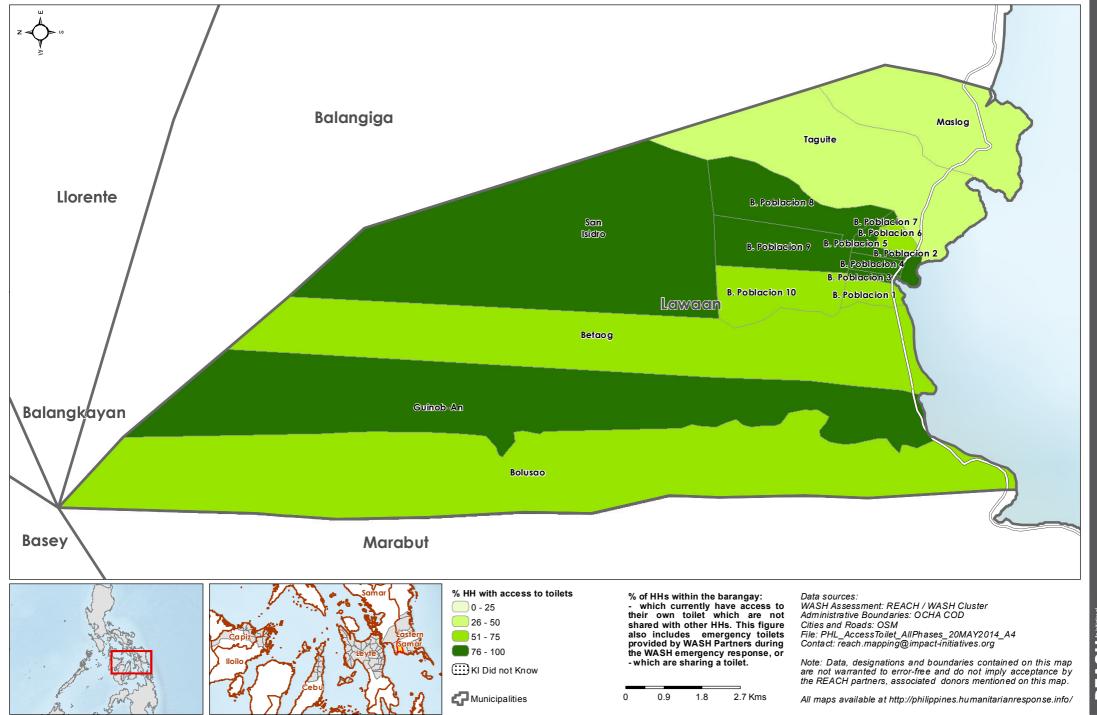

WASH Cluster

WASH Baseline Barangay Assessment April 2014 - Percentage of Households with access to toilets