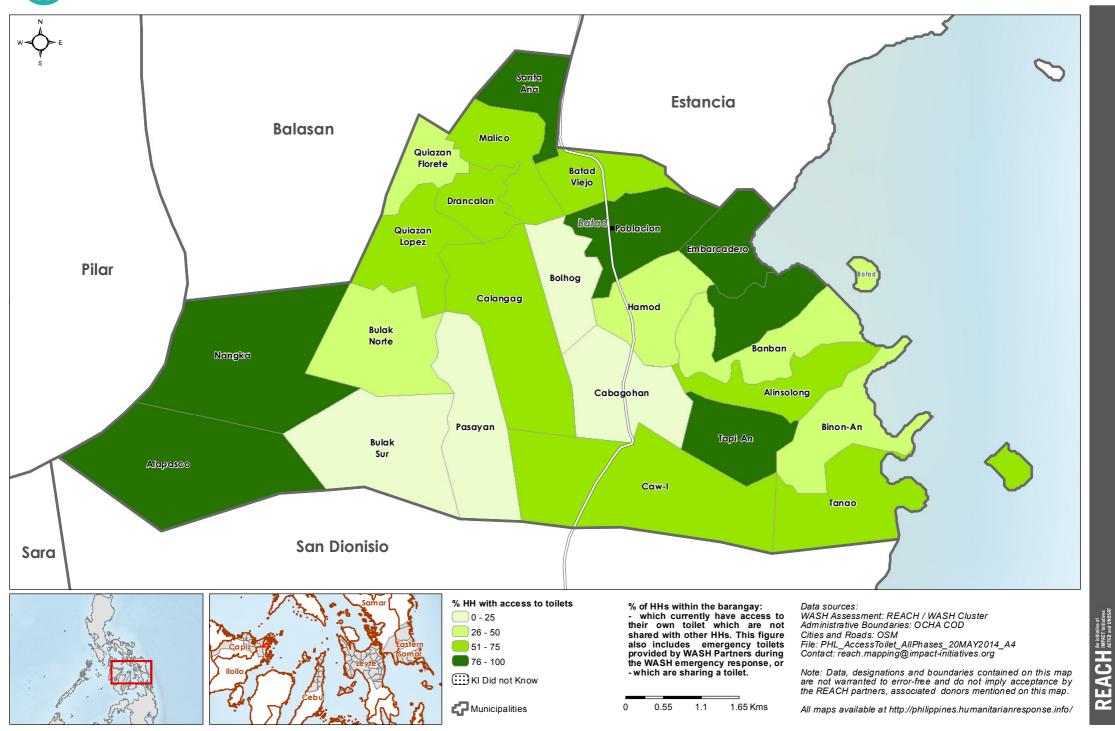

## Philippines - Hayian - Iloilo Province - Estancia Municipality

WASH Baseline Barangay Assessment April 2014 - Percentage of Households with access to toilets