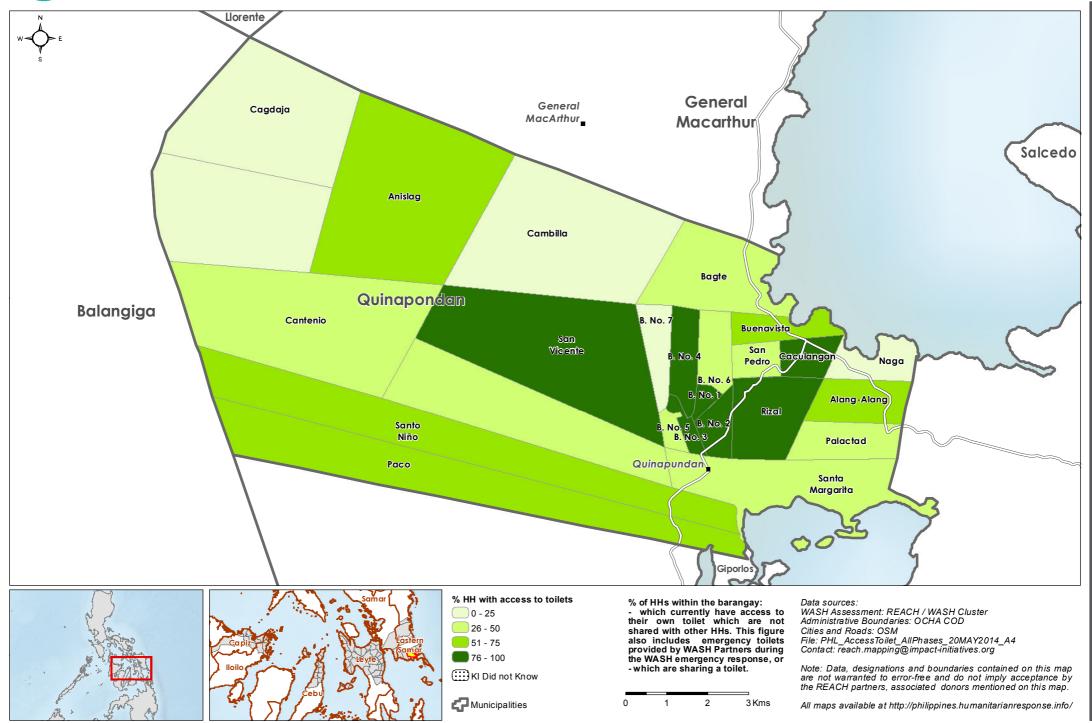

## Philippines - Hayian - Eastern Samar Province - Quinapondan Municipality

WASH Baseline Barangay Assessment April 2014 - Percentage of Households with access to toilets