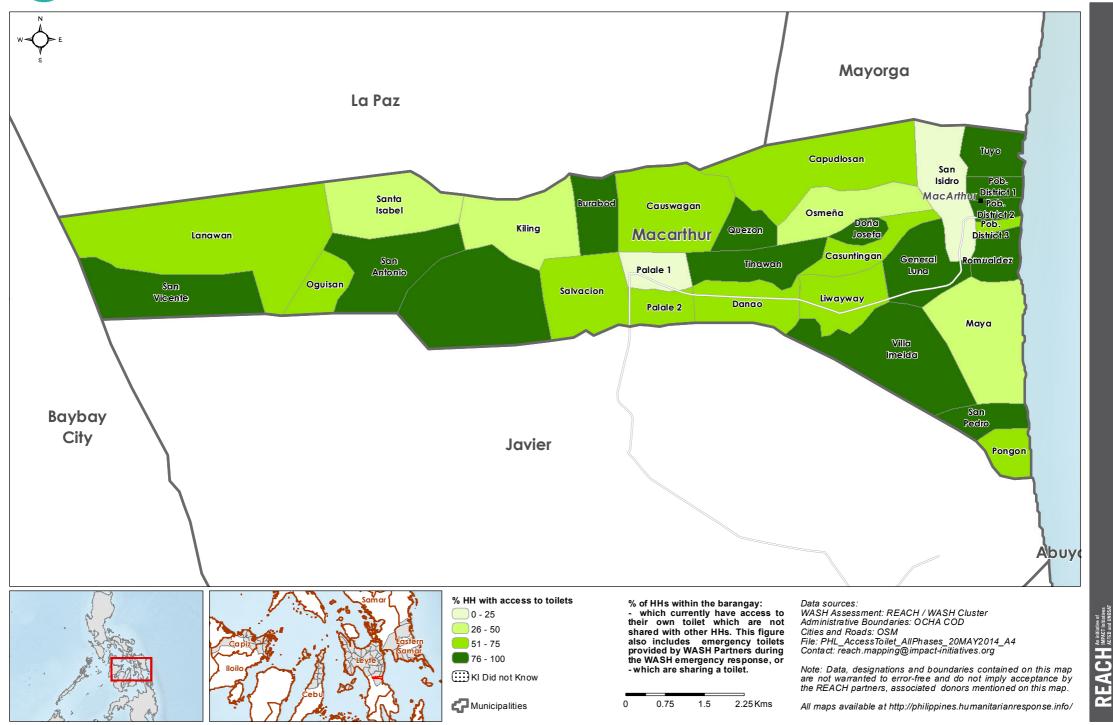

## Philippines - Hayian - Leyte Province - Macarthur Municipality

WASH Baseline Barangay Assessment April 2014 - Percentage of Households with access to toilets