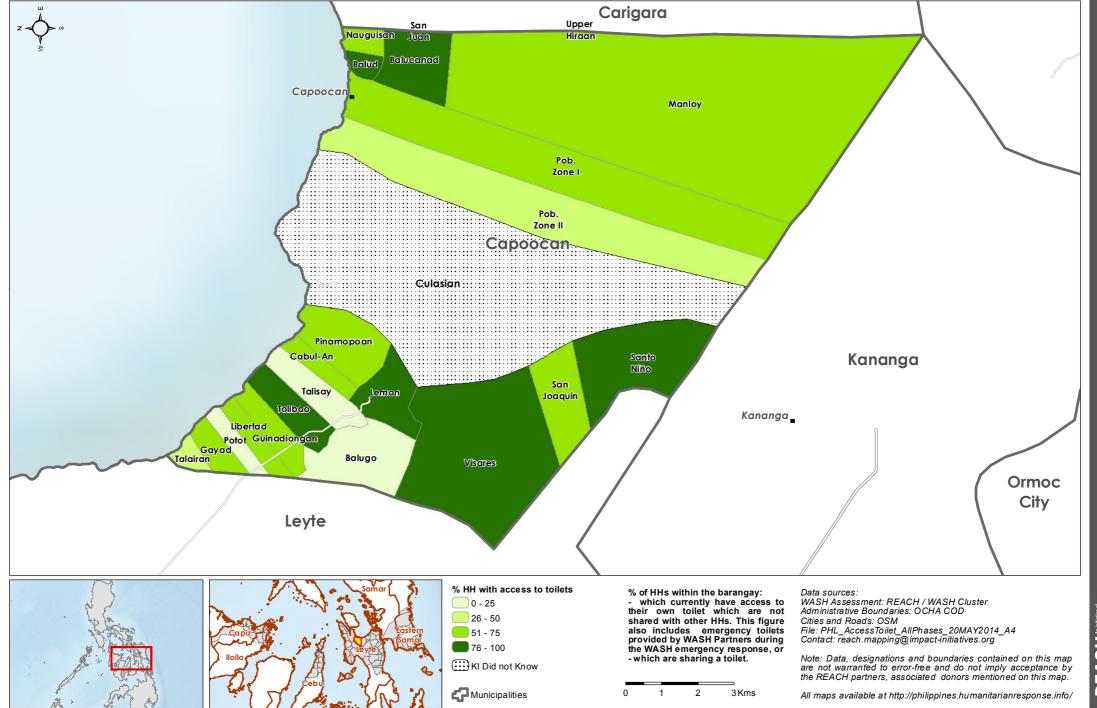

# Philippines - Hayian - Leyte Province - Capoocan Municipality

WASH Baseline Barangay Assessment April 2014 - Percentage of Households with access to toilets