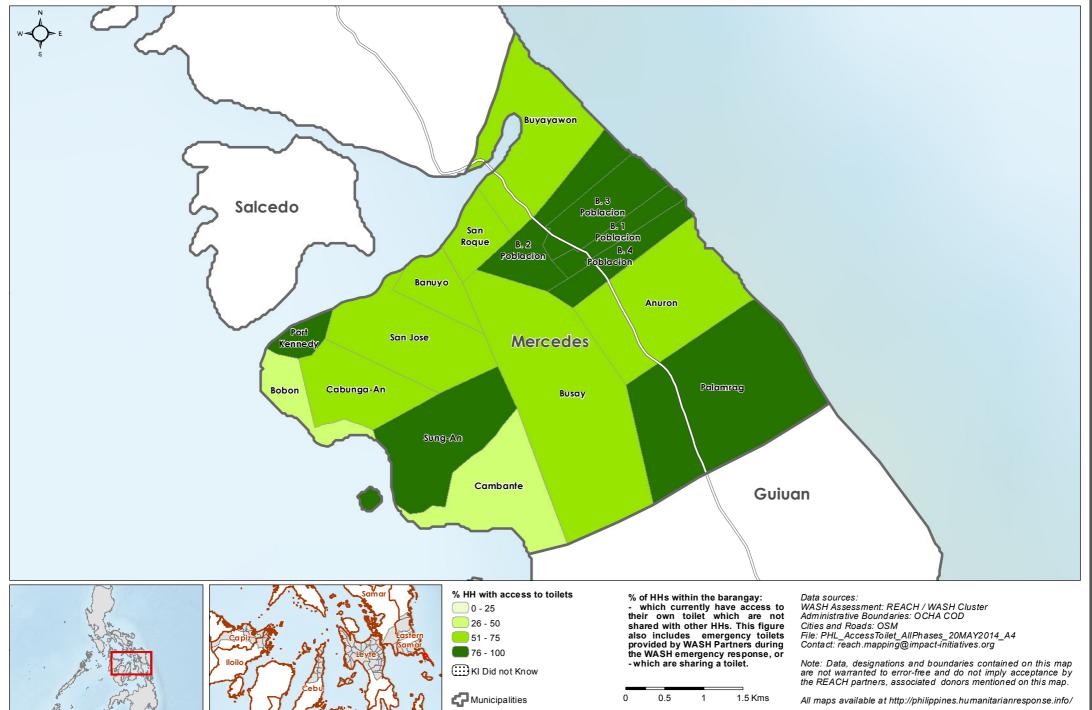

#### Philippines - Hayian - Eastern Samar Province - Mercedes Municipality

WASH Baseline Barangay Assessment April 2014 - Percentage of Households with access to toilets