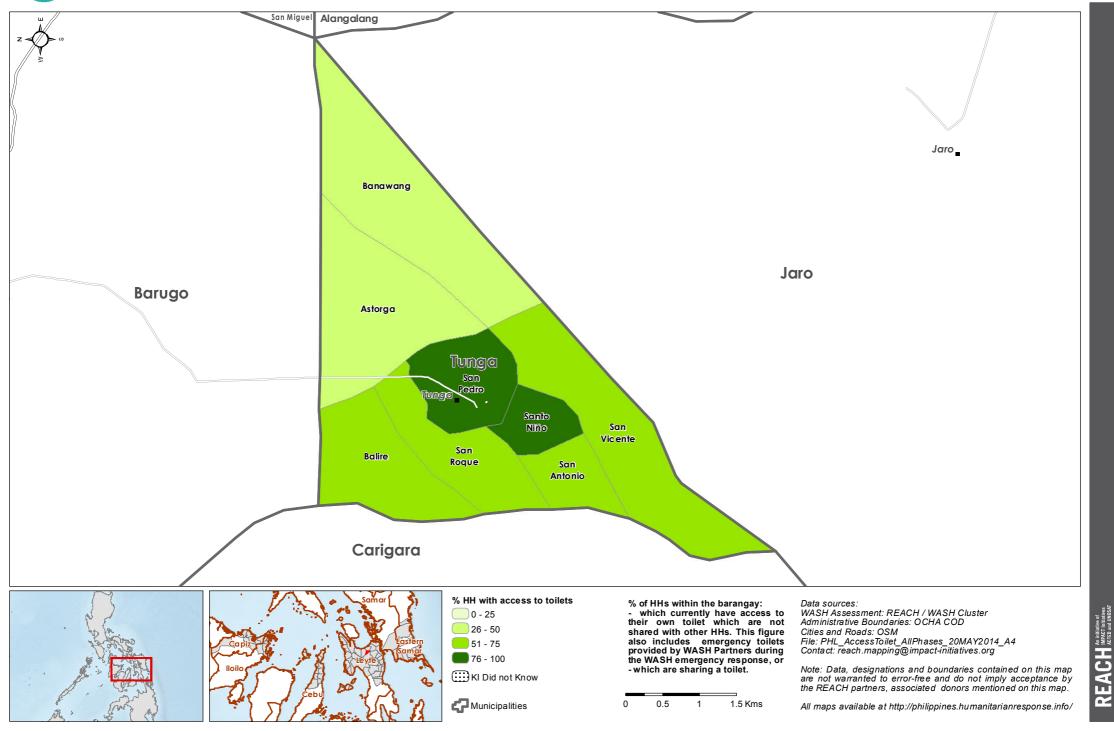

# Philippines - Hayian - Leyte Province - Tunga Municipality

WASH Baseline Barangay Assessment April 2014 - Percentage of Households with access to toilets