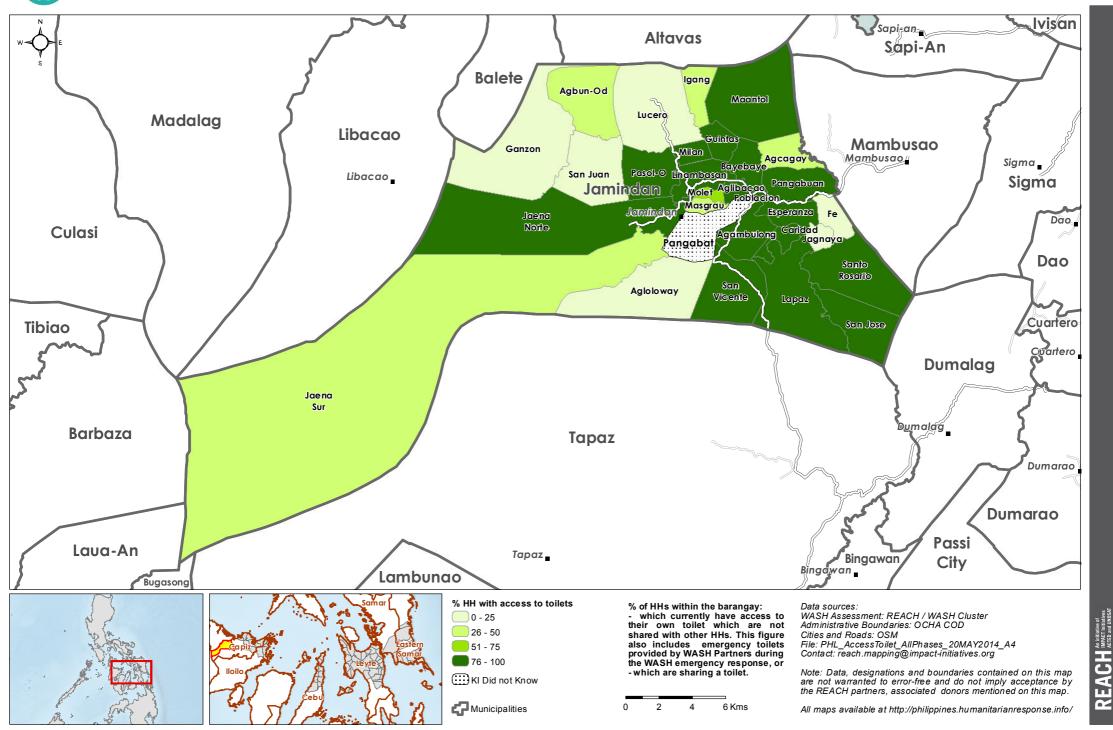

# Philippines - Hayian - Capiz Province - Jamindan Municipality

WASH Baseline Barangay Assessment April 2014 - Percentage of Households with access to toilets