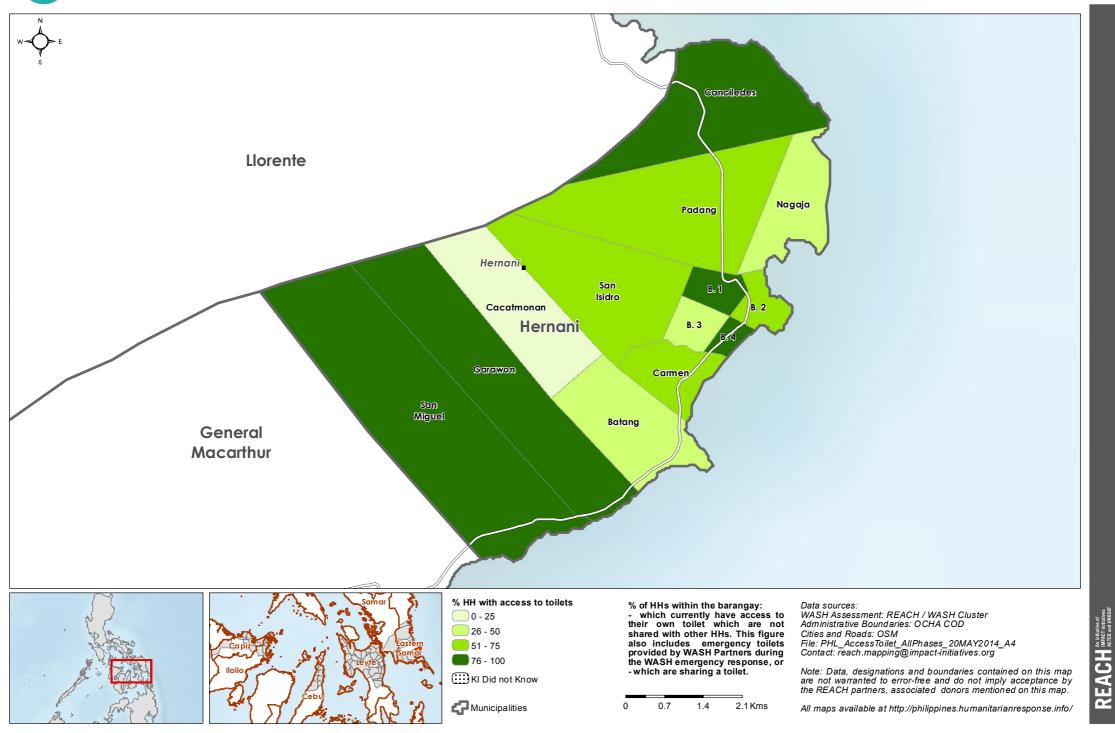

Philippines - Hayian - Eastern Samar Province - Hernani Municipality

WASH Cluster Water Sanitation Hygiene

WASH Baseline Barangay Assessment April 2014 - Percentage of Households with access to toilets

Philippines - Hayian - Eastern Samar Province - Lawaan Municipality