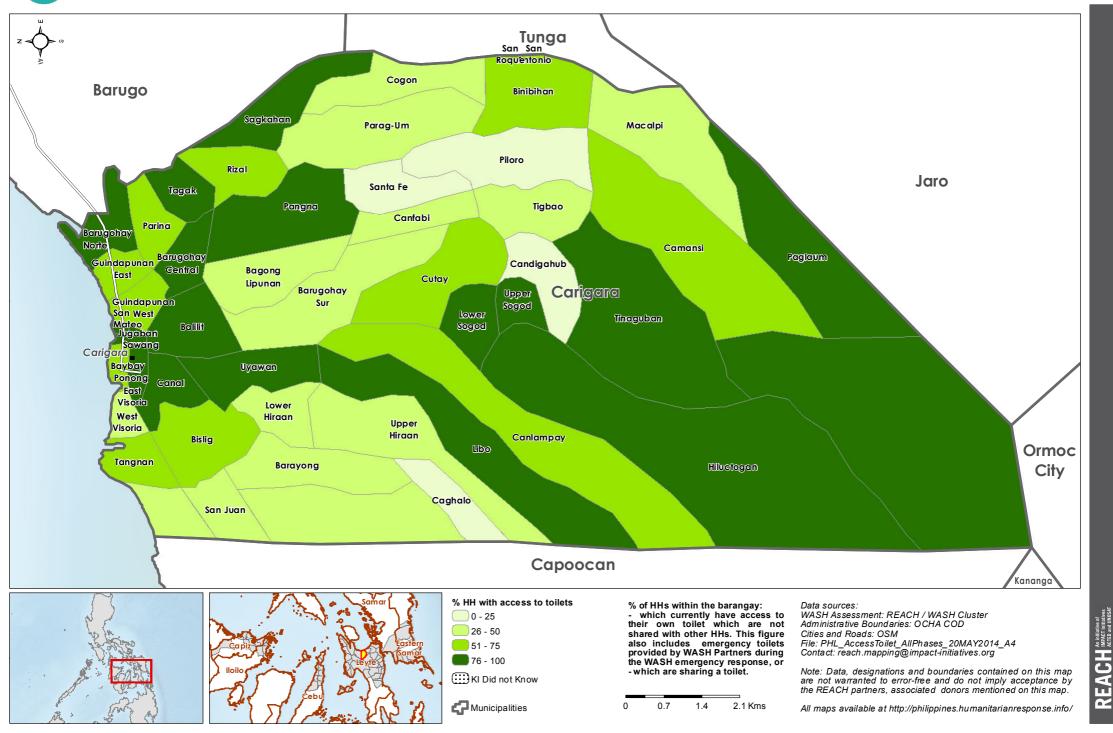

# Philippines - Hayian - Leyte Province - Carigara Municipality

WASH Baseline Barangay Assessment April 2014 - Percentage of Households with access to toilets