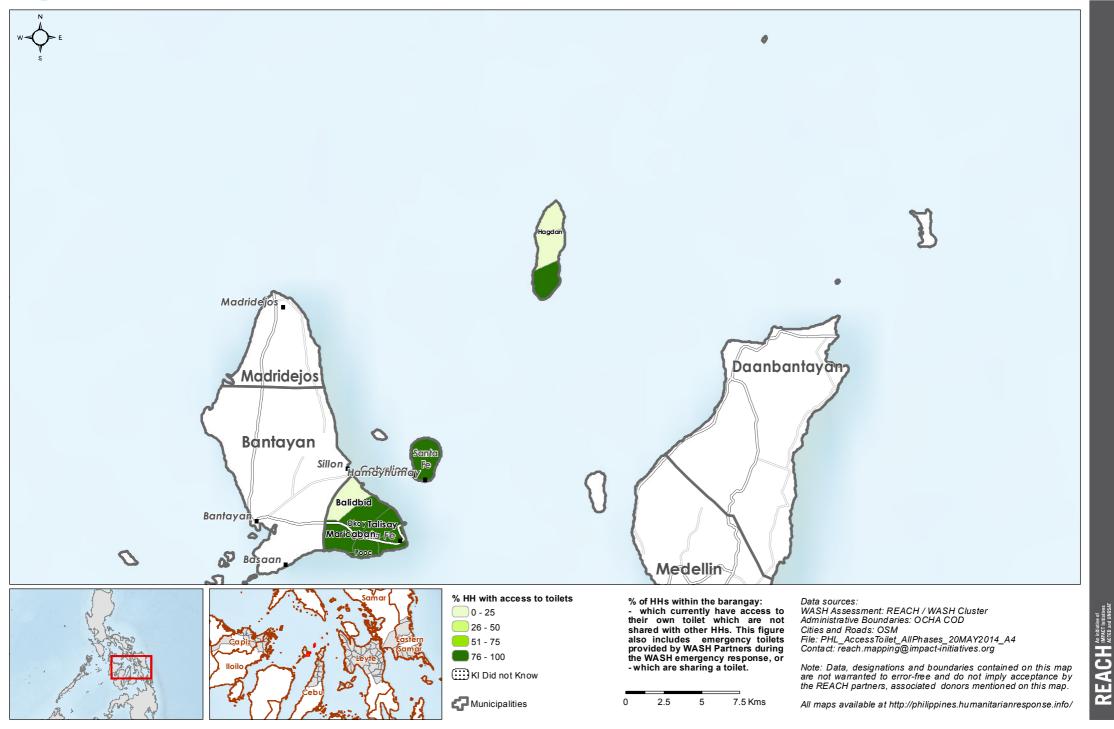

#### Philippines - Hayian - Cebu Province - Madridejos Municipality

WASH Baseline Barangay Assessment April 2014 - Percentage of Households with access to toilets