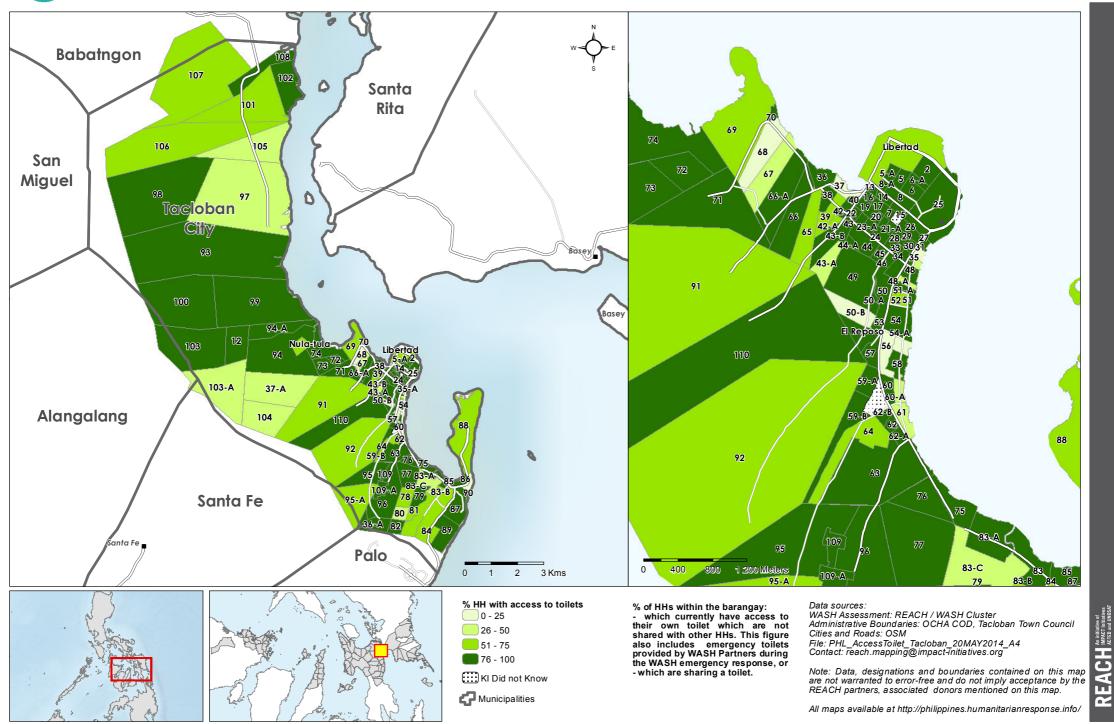

## Philippines - Hayian - Leyte Province - Tacloban City Municipality

WASH Cluster Water Sanitation Hygiene

WASH Baseline Barangay Assessment April 2014 - Percentage of Households with access to toilets