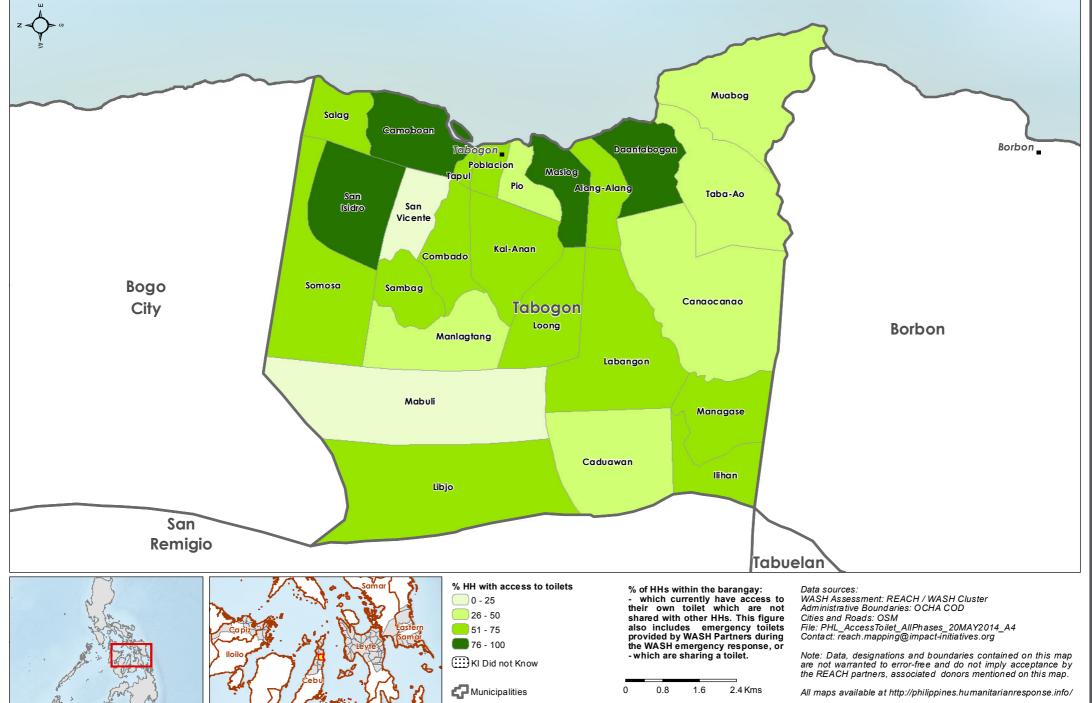

#### Philippines - Hayian - Cebu Province - Tabogon Municipality

WASH Baseline Barangay Assessment April 2014 - Percentage of Households with access to toilets