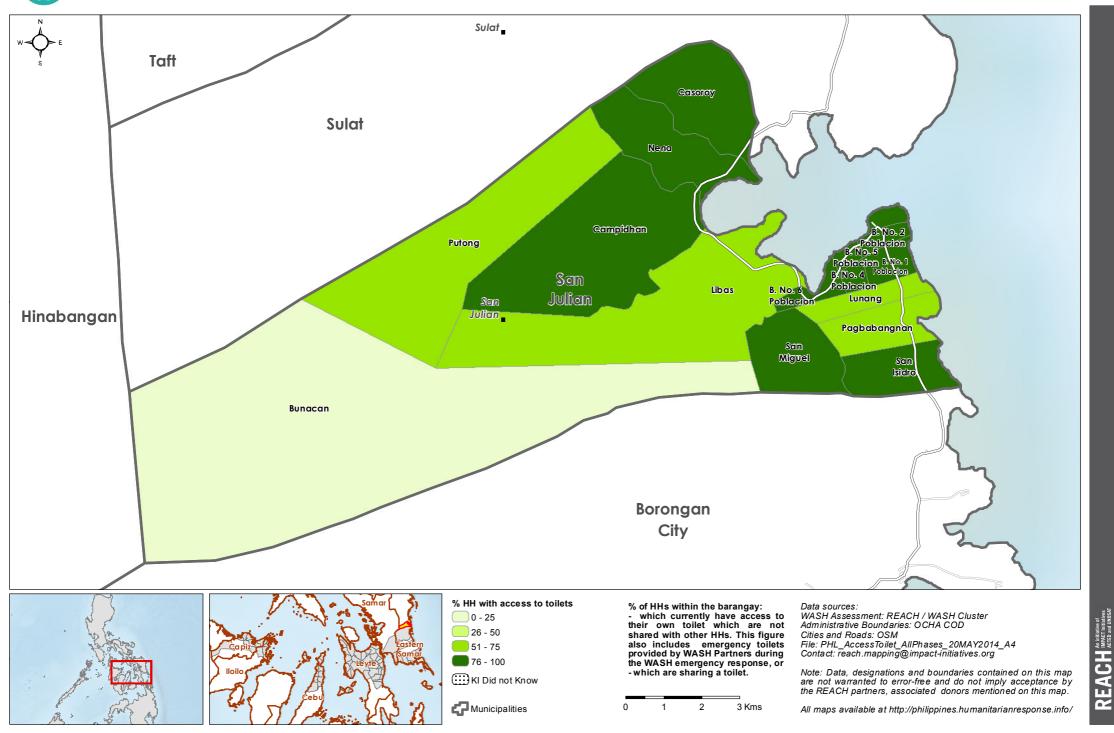

## Philippines - Hayian - Eastern Samar Province - San Julian Municipality

WASH Baseline Barangay Assessment April 2014 - Percentage of Households with access to toilets