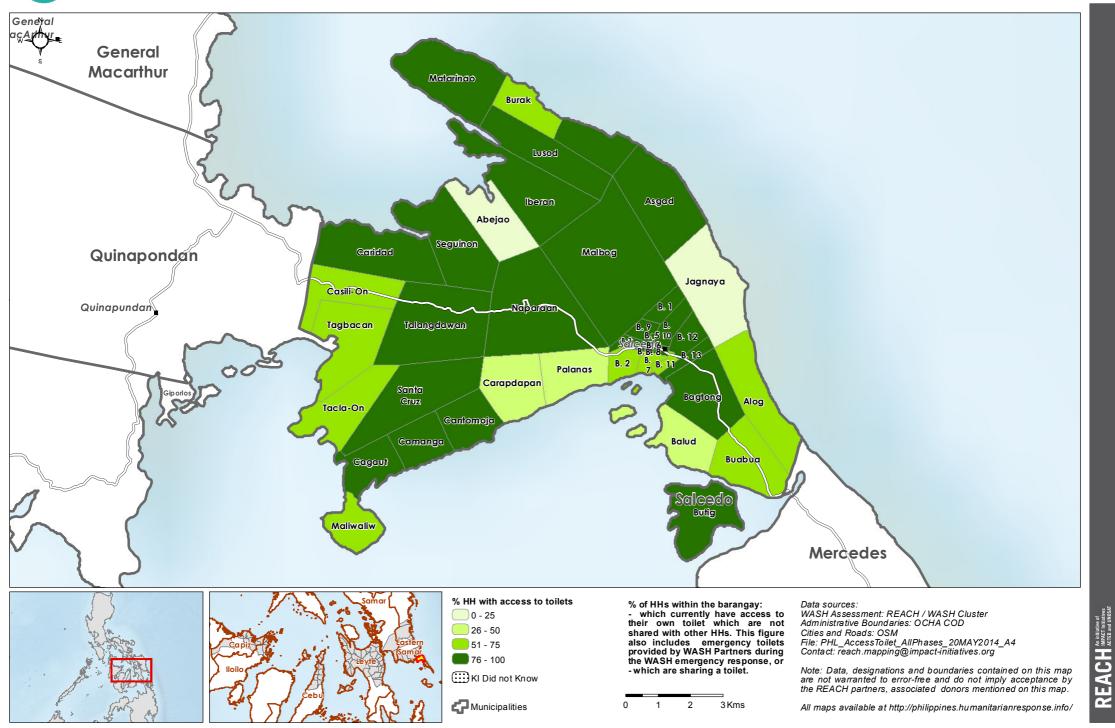

#### Philippines - Hayian - Eastern Samar Province - Salcedo Municipality

WASH Baseline Barangay Assessment April 2014 - Percentage of Households with access to toilets