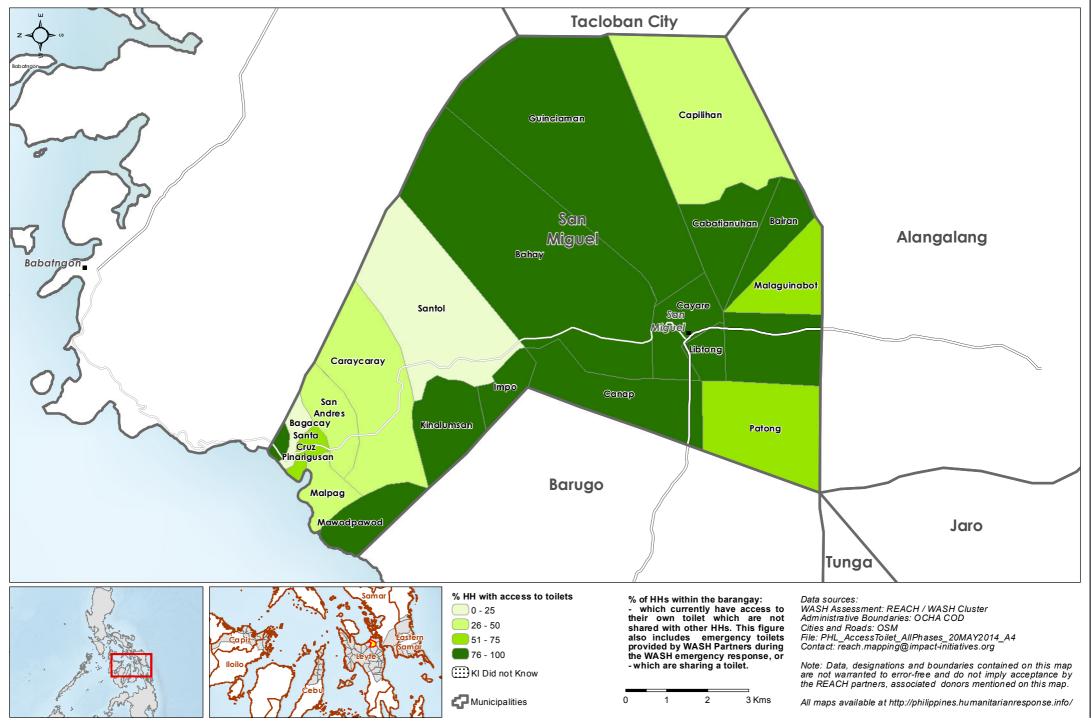

# Philippines - Hayian - Leyte Province - San Miguel Municipality

WASH Baseline Barangay Assessment April 2014 - Percentage of Households with access to toilets