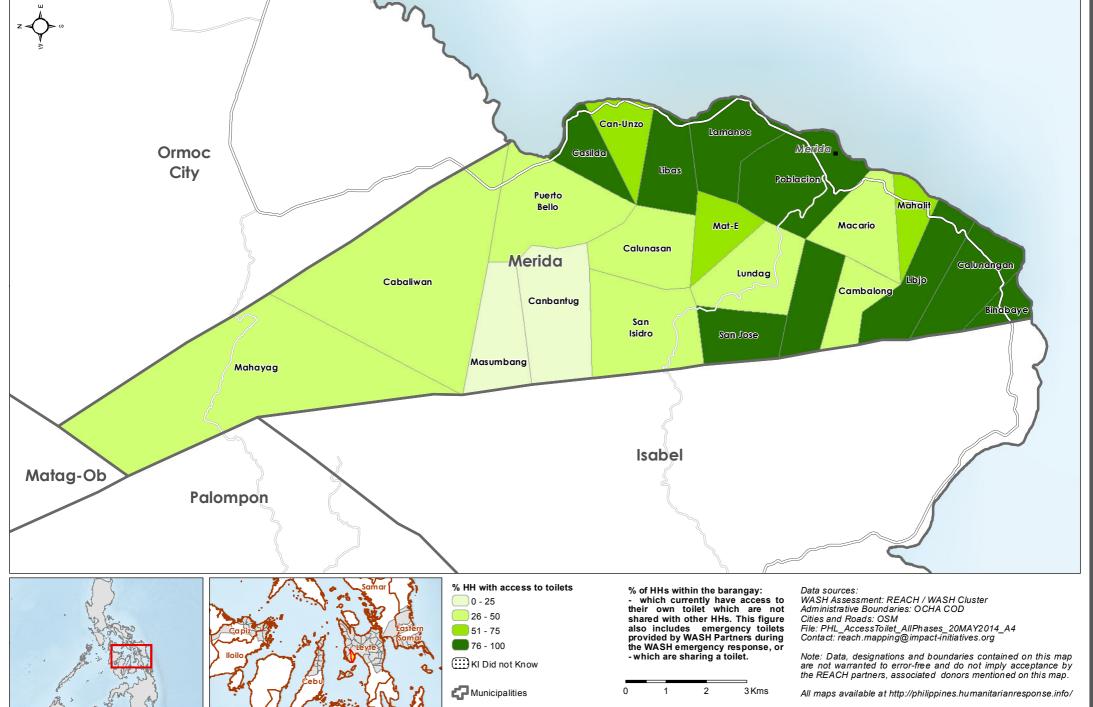

#### Philippines - Hayian - Leyte Province - Mayorga Municipality

WASH Baseline Barangay Assessment April 2014 - Percentage of Households with access to toilets

Philippines - Hayian - Leyte Province - Merida Municipality

WASH Cluster Water Sanitation Hygiene

WASH Baseline Barangay Assessment April 2014 - Percentage of Households with access to toilets