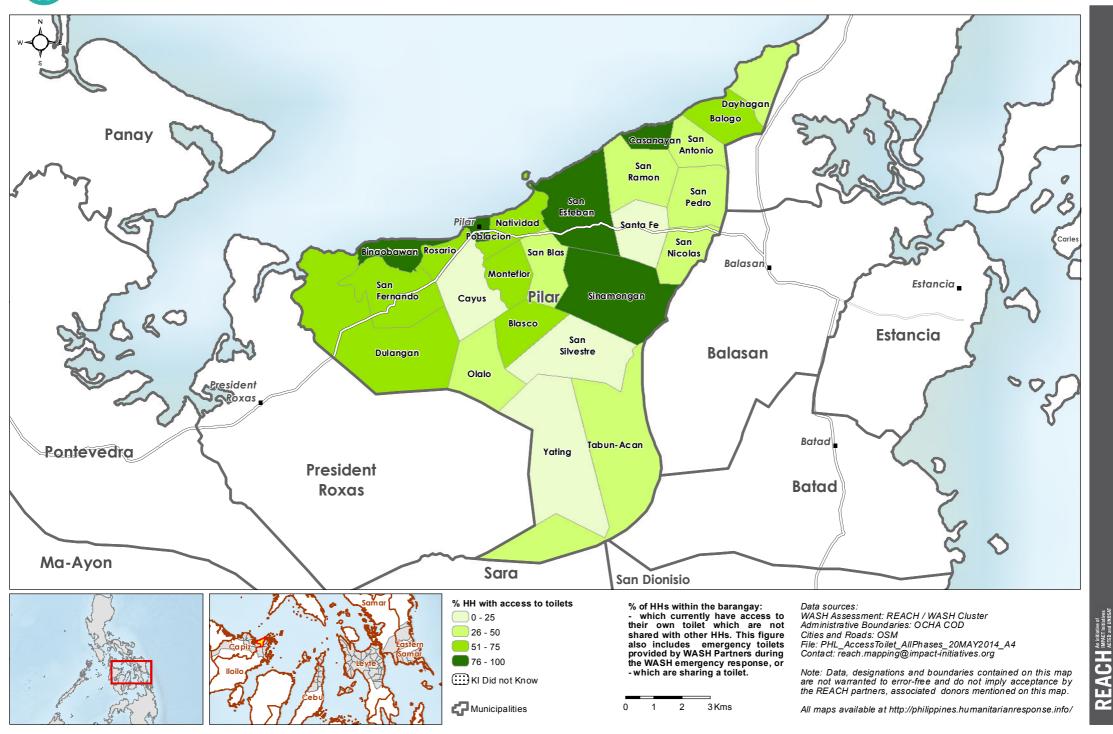

## Philippines - Hayian - Capiz Province - Pilar Municipality

WASH Baseline Barangay Assessment April 2014 - Percentage of Households with access to toilets