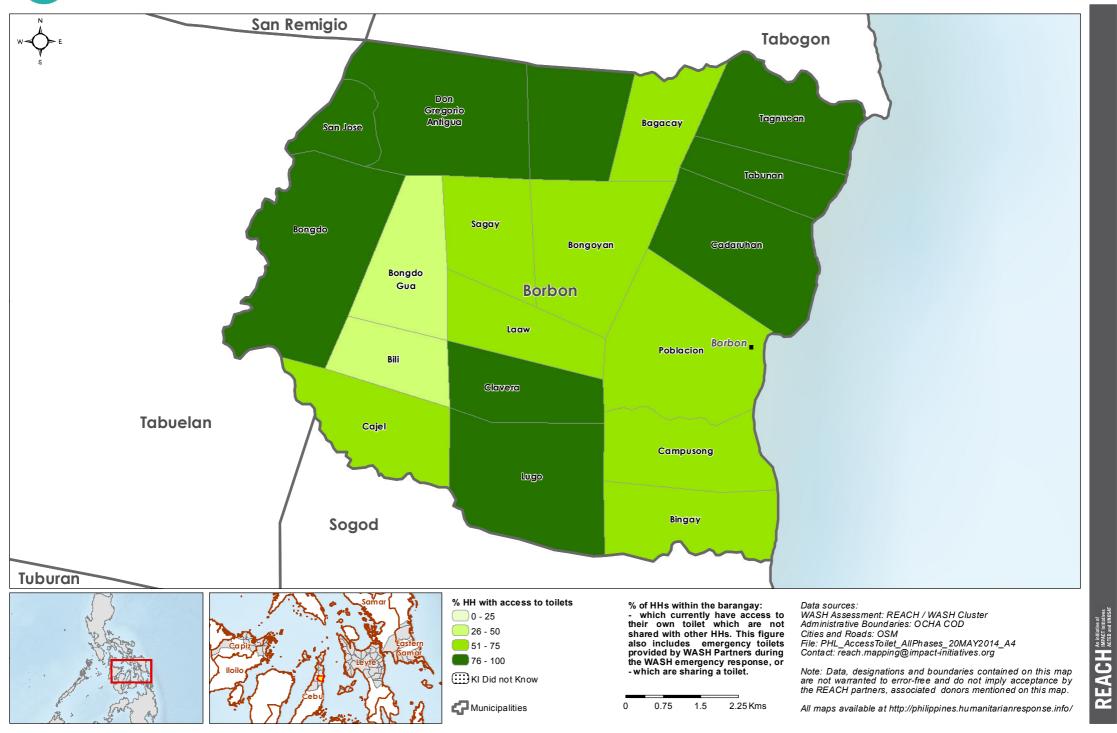

# Philippines - Hayian - Cebu Province - Borbon Municipality

WASH Baseline Barangay Assessment April 2014 - Percentage of Households with access to toilets