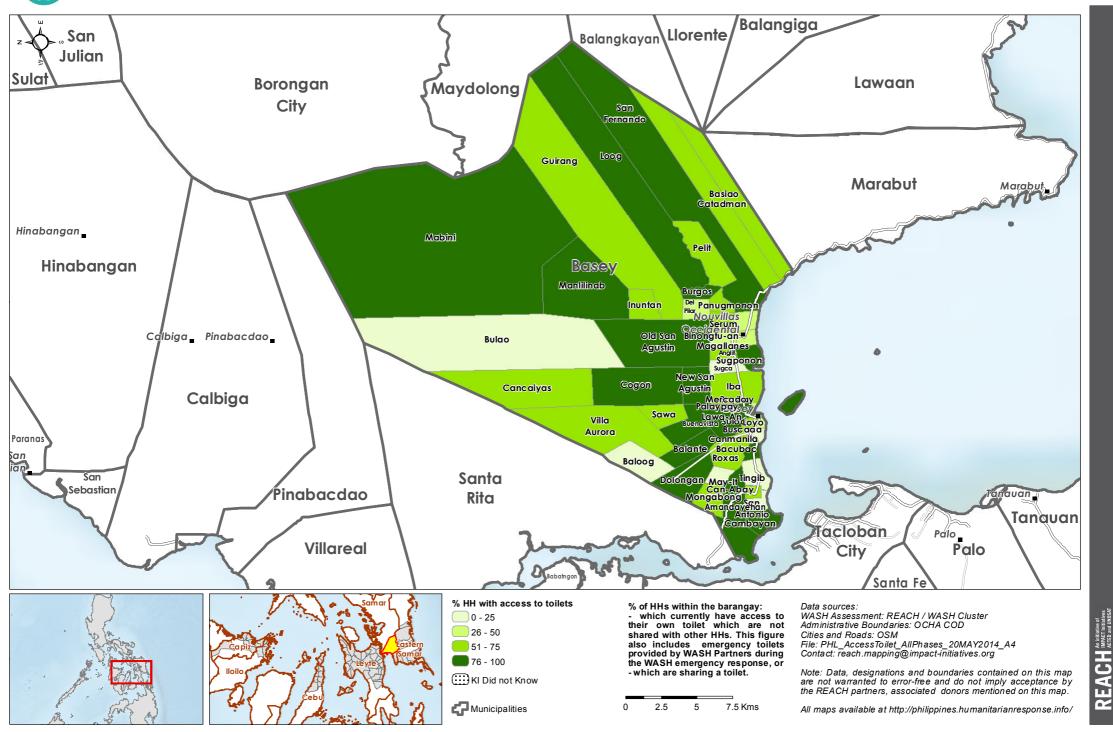

# Philippines - Hayian - Samar Province - Basey Municipality

WASH Baseline Barangay Assessment April 2014 - Percentage of Households with access to toilets