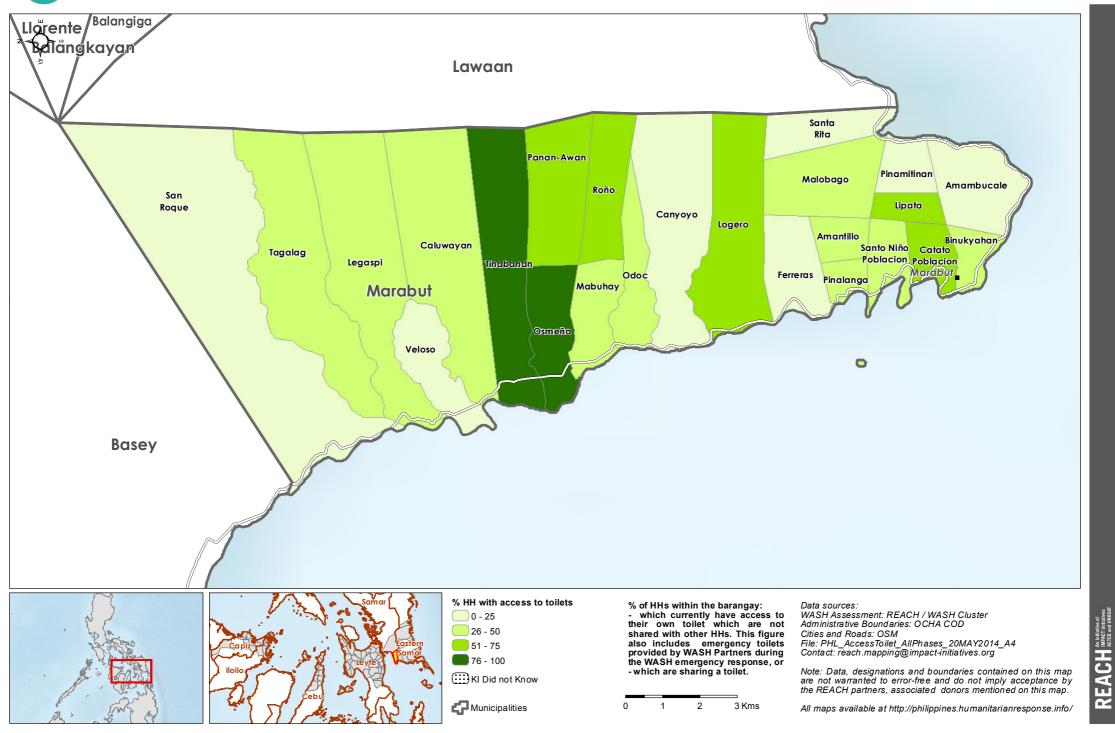

# Philippines - Hayian - Samar Province - Marabut Municipality

WASH Baseline Barangay Assessment April 2014 - Percentage of Households with access to toilets