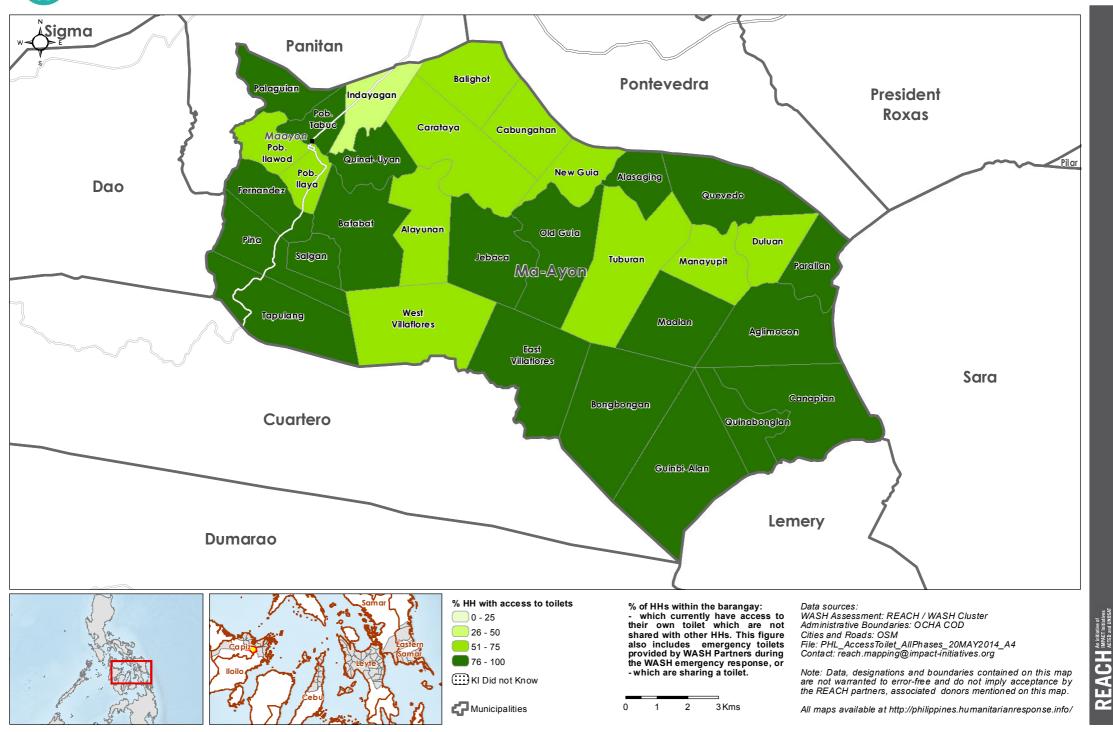

# Philippines - Hayian - Capiz Province - Ma-Ayon Municipality

WASH Cluster Water Sanitation Hygiene

WASH Baseline Barangay Assessment April 2014 - Percentage of Households with access to toilets