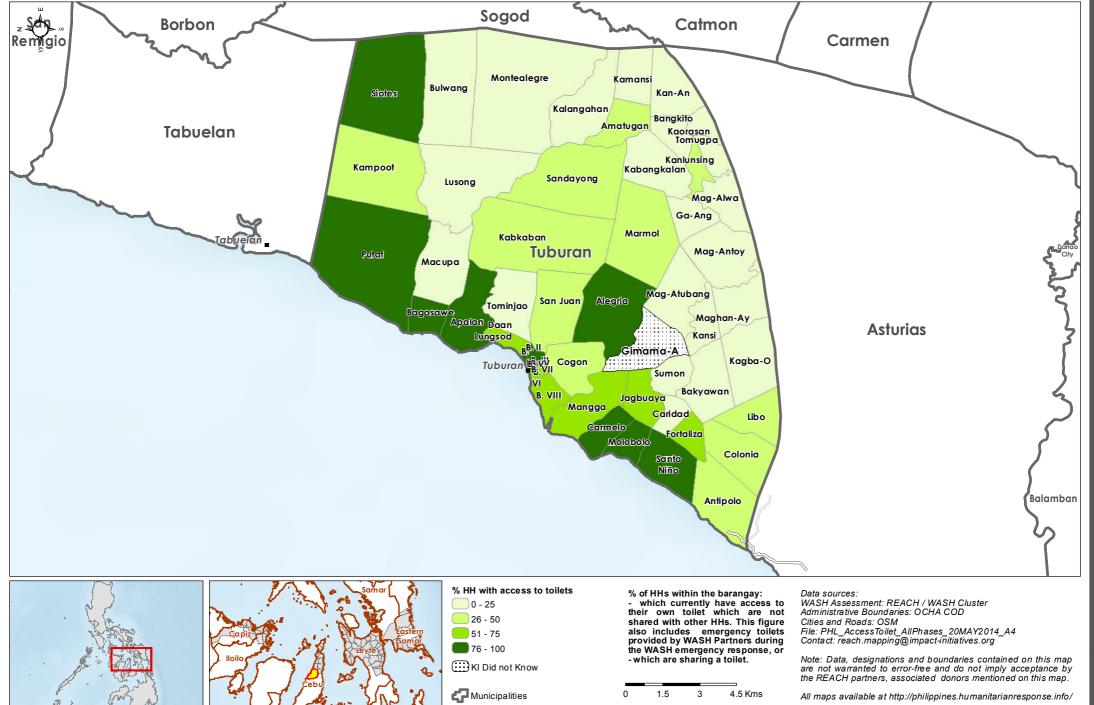

Municipalities

- which are sharing a toilet.

2

3 Kms

are not warranted to error-free and do not imply acceptance by the REACH partners, associated donors mentioned on this map.

Philippines - Hayian - Cebu Province - San Remigio Municipality

# Philippines - Hayian - Cebu Province - Tuburan Municipality

WASH Cluster

ater Sanitation Hygien

WASH Baseline Barangay Assessment April 2014 - Percentage of Households with access to toilets