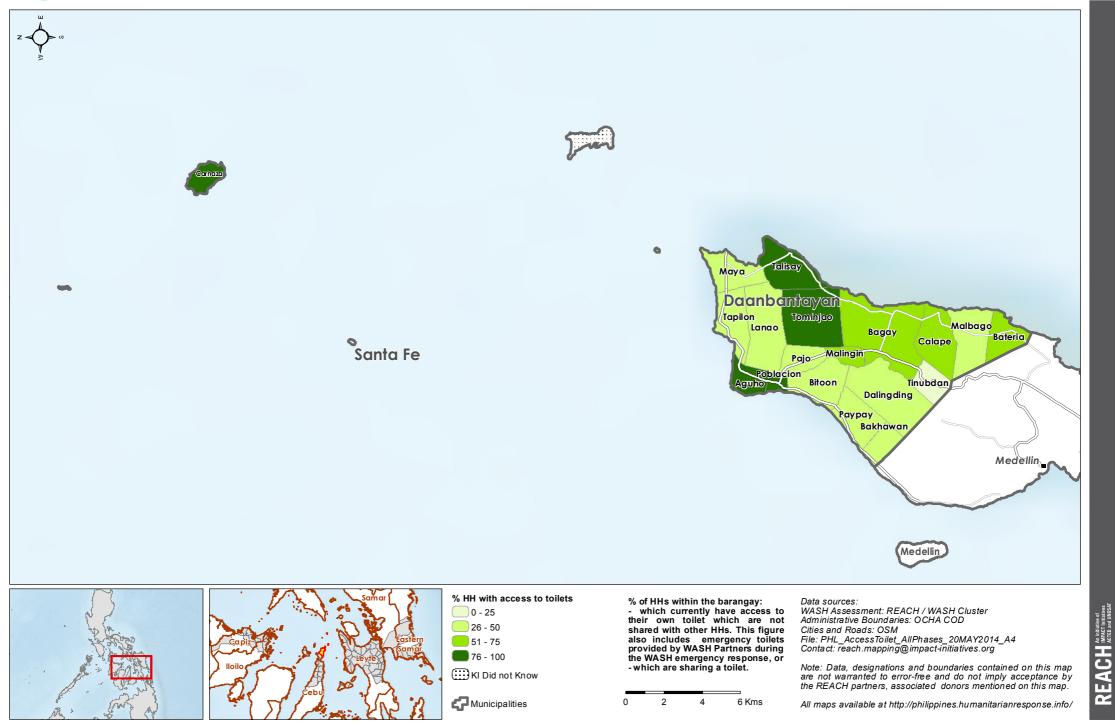

# Philippines - Hayian - Cebu Province - Bantayan Municipality

WASH Baseline Barangay Assessment April 2014 - Percentage of Households with access to toilets