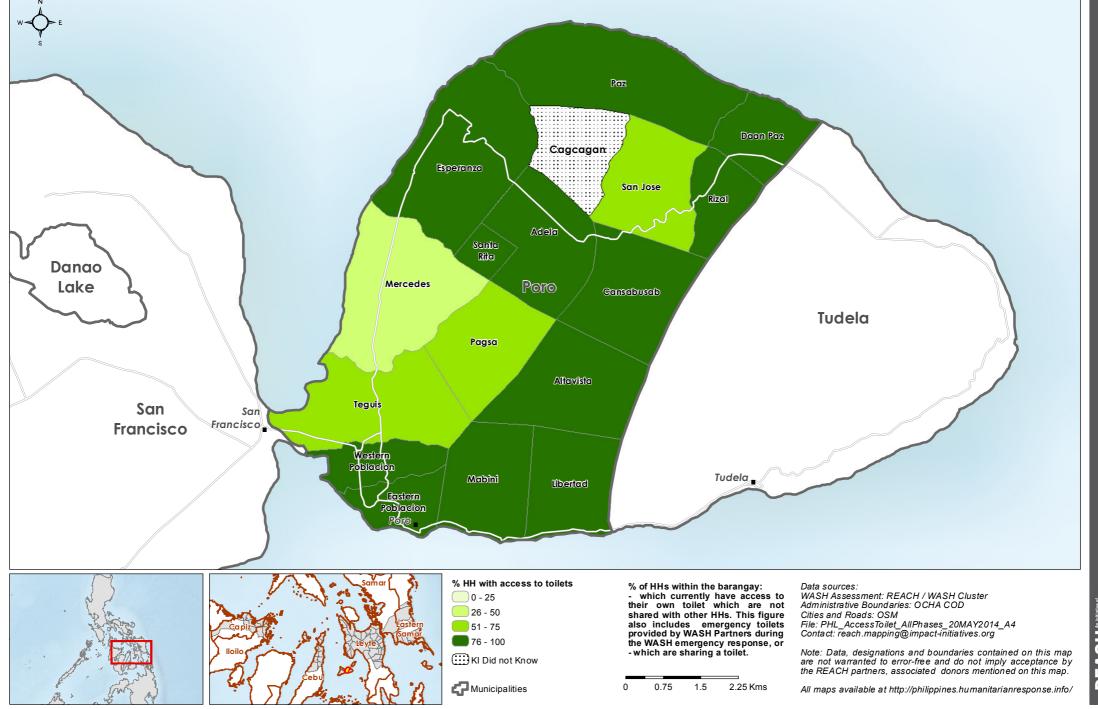

#### Philippines - Hayian - Cebu Province - San Francisco Municipality

WASH Baseline Barangay Assessment April 2014 - Percentage of Households with access to toilets

For Humanitarian Relief Purposes Only Production date : 21 May 2014