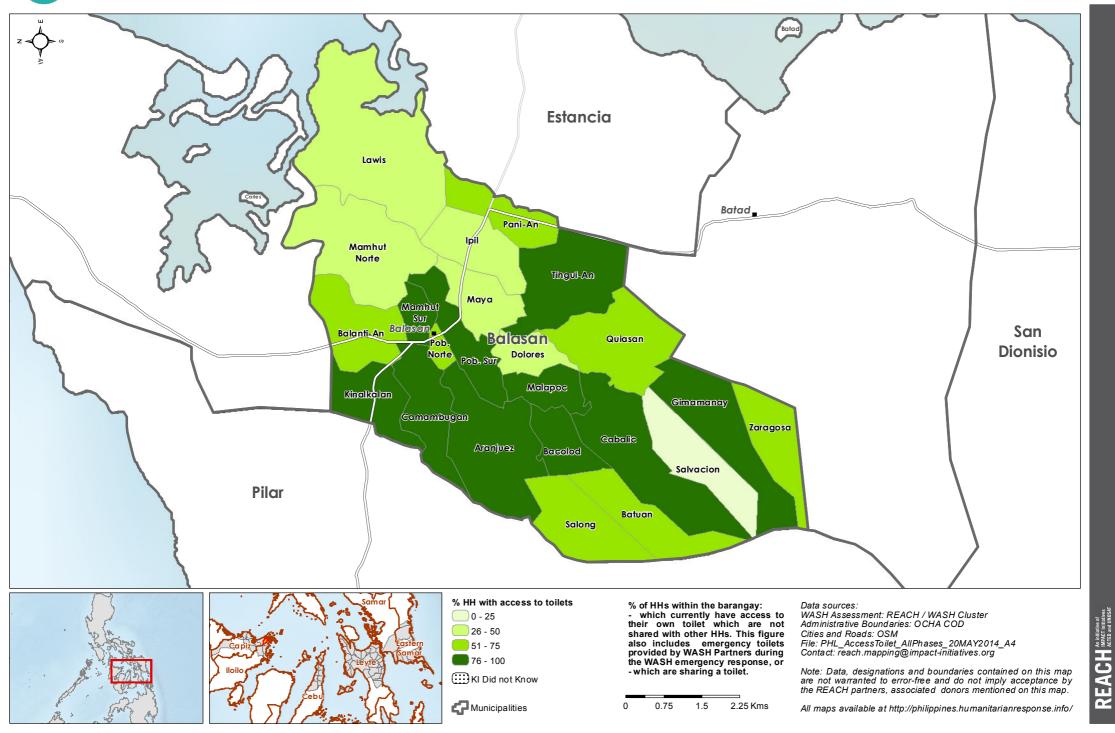

## Philippines - Hayian - Iloilo Province - Balasan Municipality

WASH Baseline Barangay Assessment April 2014 - Percentage of Households with access to toilets