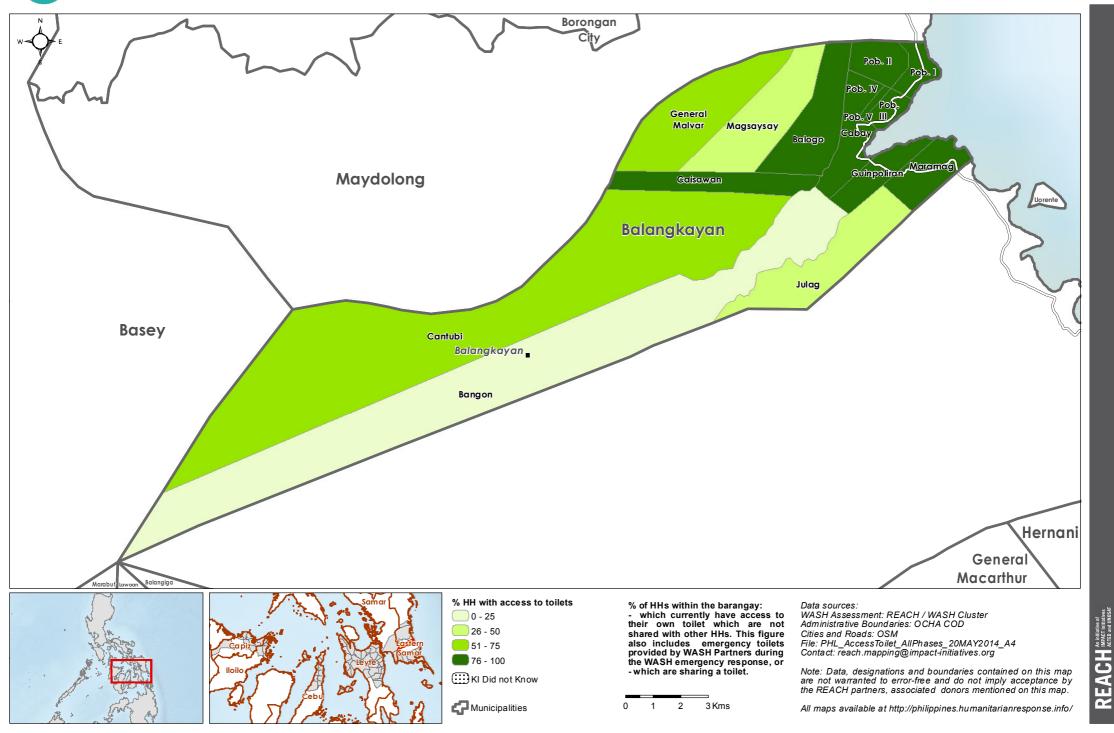

# Philippines - Hayian - Eastern Samar Province - Balangkayan Municipality

WASH Baseline Barangay Assessment April 2014 - Percentage of Households with access to toilets

Philippines - Hayian - Eastern Samar Province - Borongan City Municipality