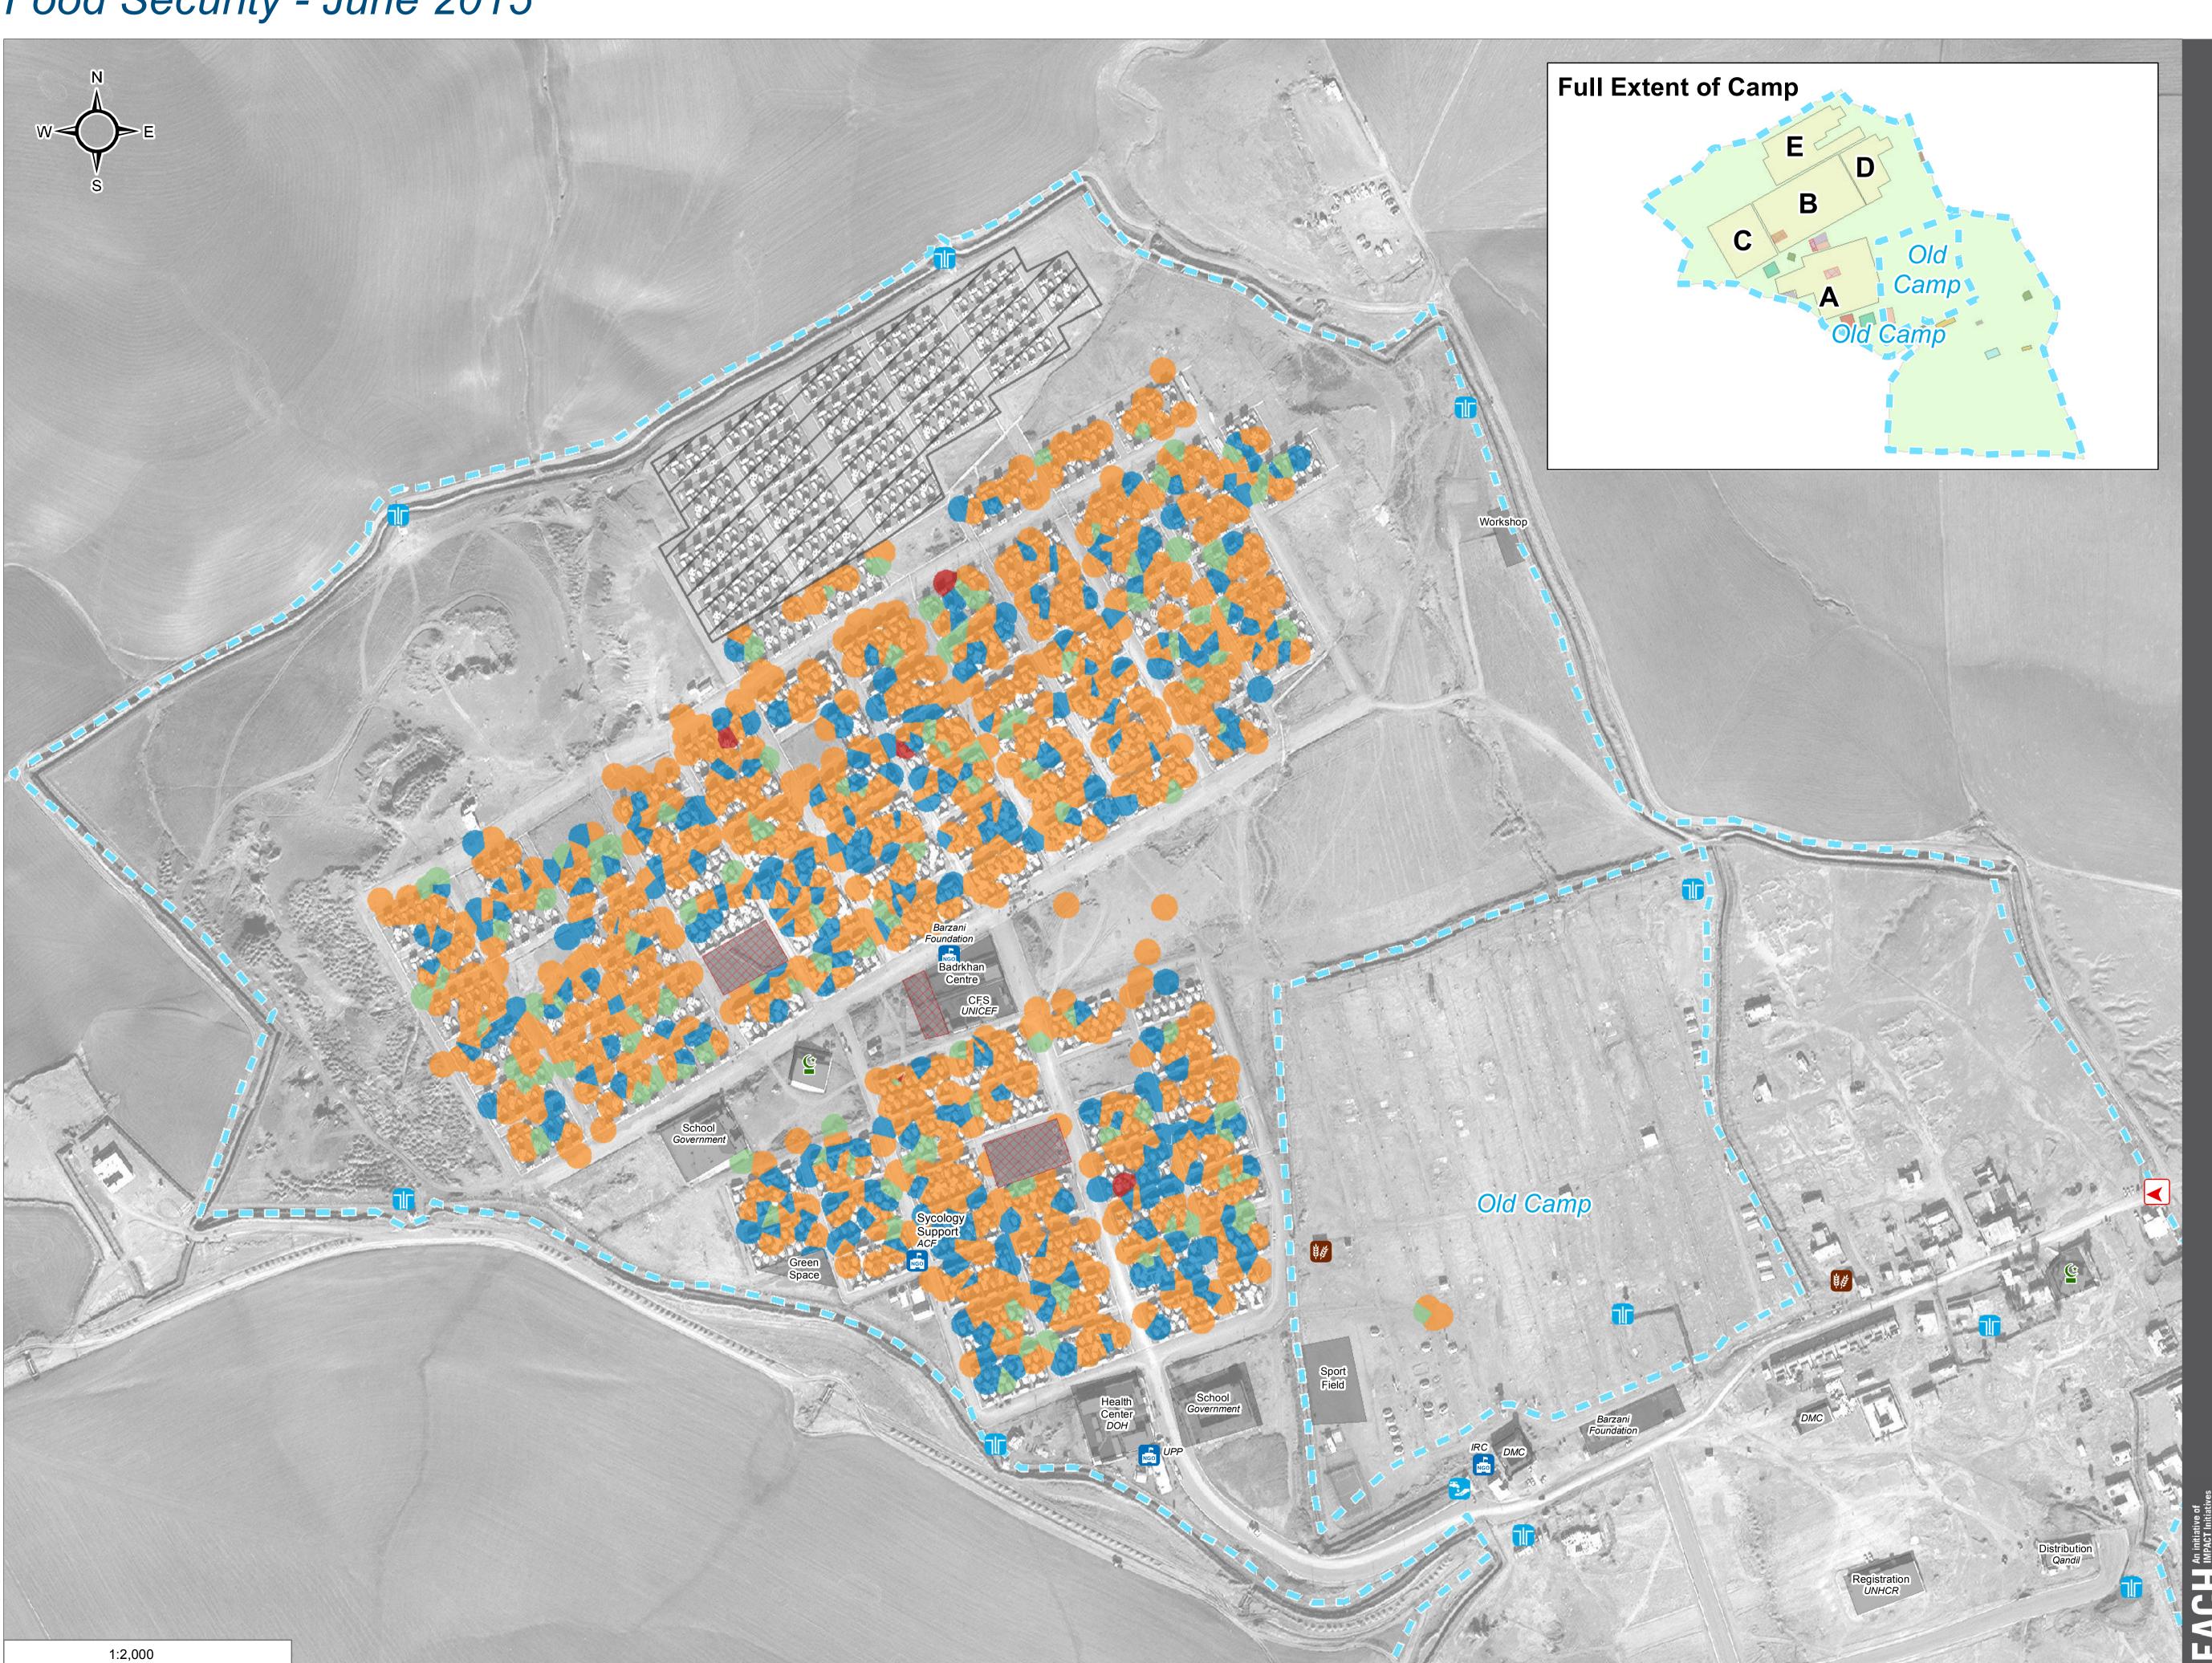

## **IRAQ - Ninewa Governorate - Gawilan Camp** *Food Security - June 2015*

For Humanitarian Purposes Only Production date: 9 August 2015

Food Secure

Marginally Food Secure

Moderately Food Insecure

Severely Food Insecure

#### Camp Infrastructure

Delineation

Unoccupied Area

Office / Facility

Under Construction

Entrar

NGO

**₩** Ba

C

Wash Centre

Borenoi

#### Vote:

Polygons representing households are generated by the ArcToolbox tool 'Create Thiessen Polygons' using the location recorded at each assessment.

The polygons created are a spatial representation of the household area not a defined boundary of a household.

#### Data Sources:

Thematic Data: 17 June 2015 - REACH
Administrative boundaries: GADM
Background imagery:
14/12/2014 DigitalGlobe
Projection: WGS 1984 UTM Zone 38N

Contact: iraq@reach-initiative.org File: IRQ\_Map\_Gawilan\_ CampSweepIndicators\_17Jun2015

Note: Data, designations and boundaries contained on this map are not warranted to be error-free and do not imply acceptance by the REACH partners, associates or donors mentioned on this map.