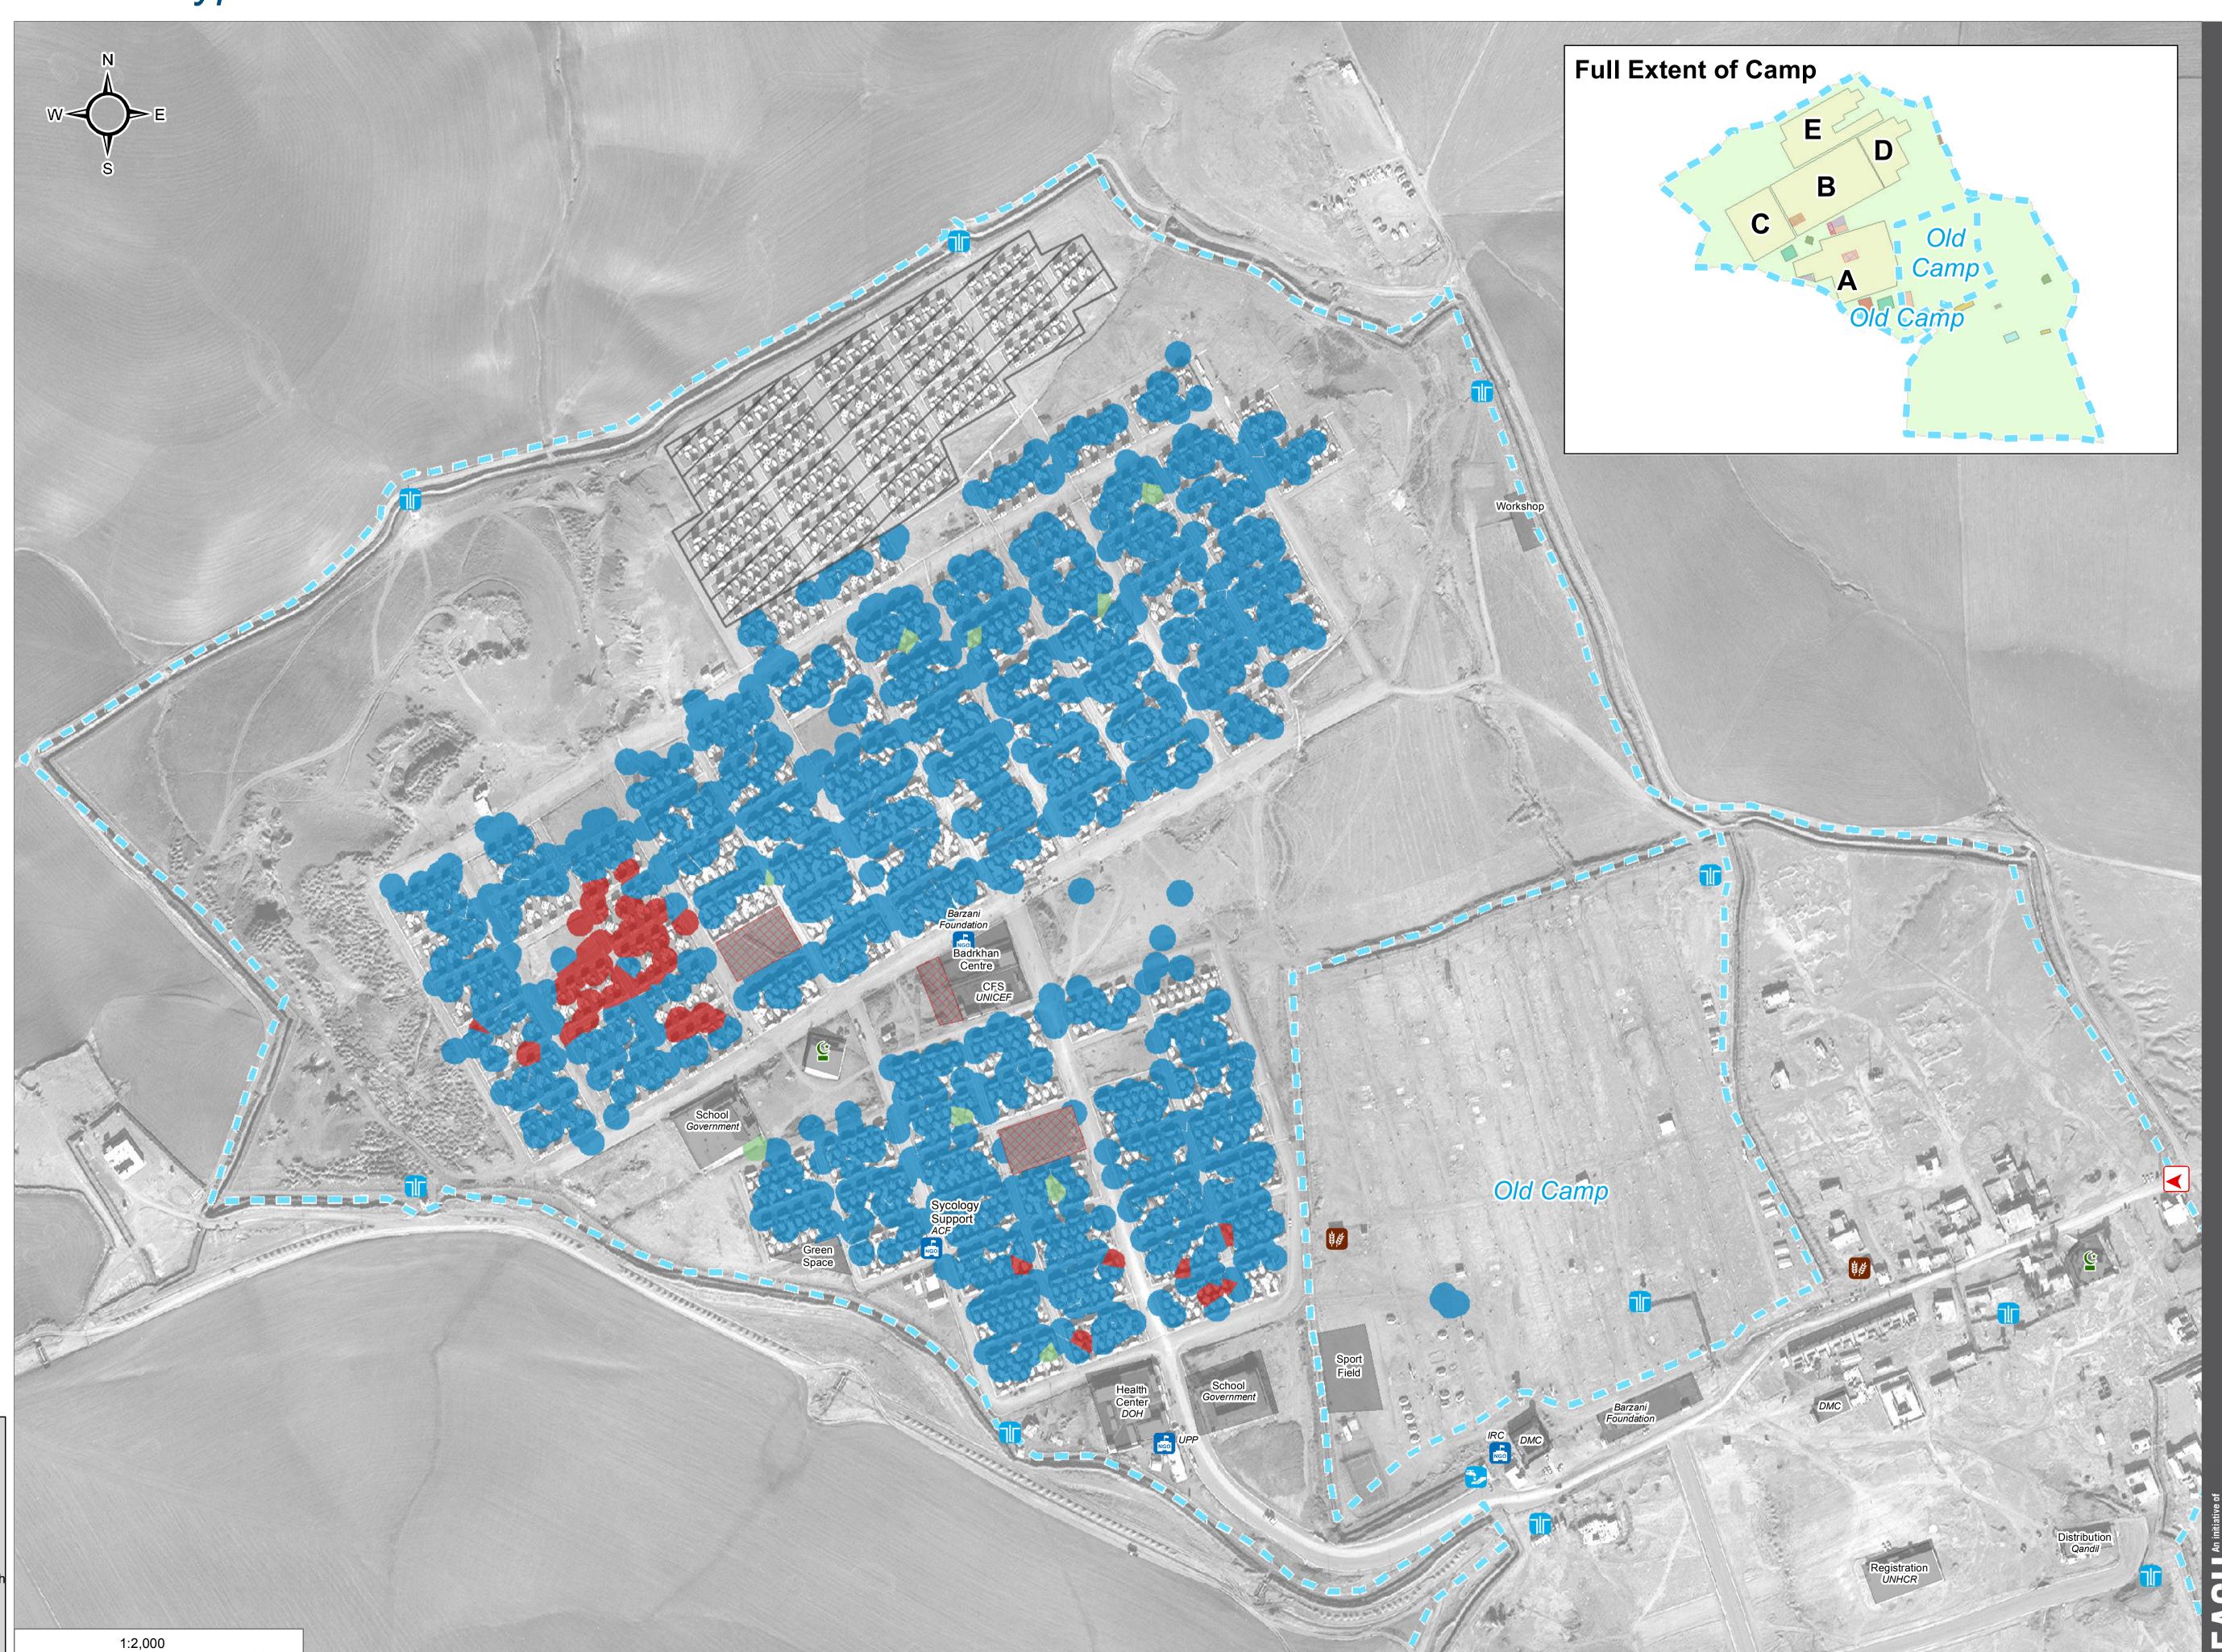

# **IRAQ - Ninewa Governorate - Gawilan Camp** *Shelter Types - June 2015*

For Humanitarian Purposes Only Production date: 9 August 2015

### Camp Infrastructure

Permanent Shelter

Tent Without Block

Tent With Block

Delineation

Unoccupied Area

Unocc

Office / Facility

Under Construction

**C** Entrand

ваке

• W

Wash Centre

#### lote:

Polygons representing households are generated by the ArcToolbox tool 'Create Thiessen Polygons' using the location recorded at each assessment.

The polygons created are a spatial representation of the household area not a defined boundary of a household.

#### Data Sources:

Thematic Data: 17 June 2015 - REACH Administrative boundaries: GADM Background imagery: 14/12/2014 DigitalGlobe Projection: WGS 1984 UTM Zone 38N

Contact: iraq@reach-initiative.org File: IRQ\_Map\_Gawilan\_ CampSweepIndicators\_17Jun2015

Note: Data, designations and boundaries contained on this map are not warranted to be error-free and do not imply acceptance by the REACH partners, associates or donors mentioned on this map.