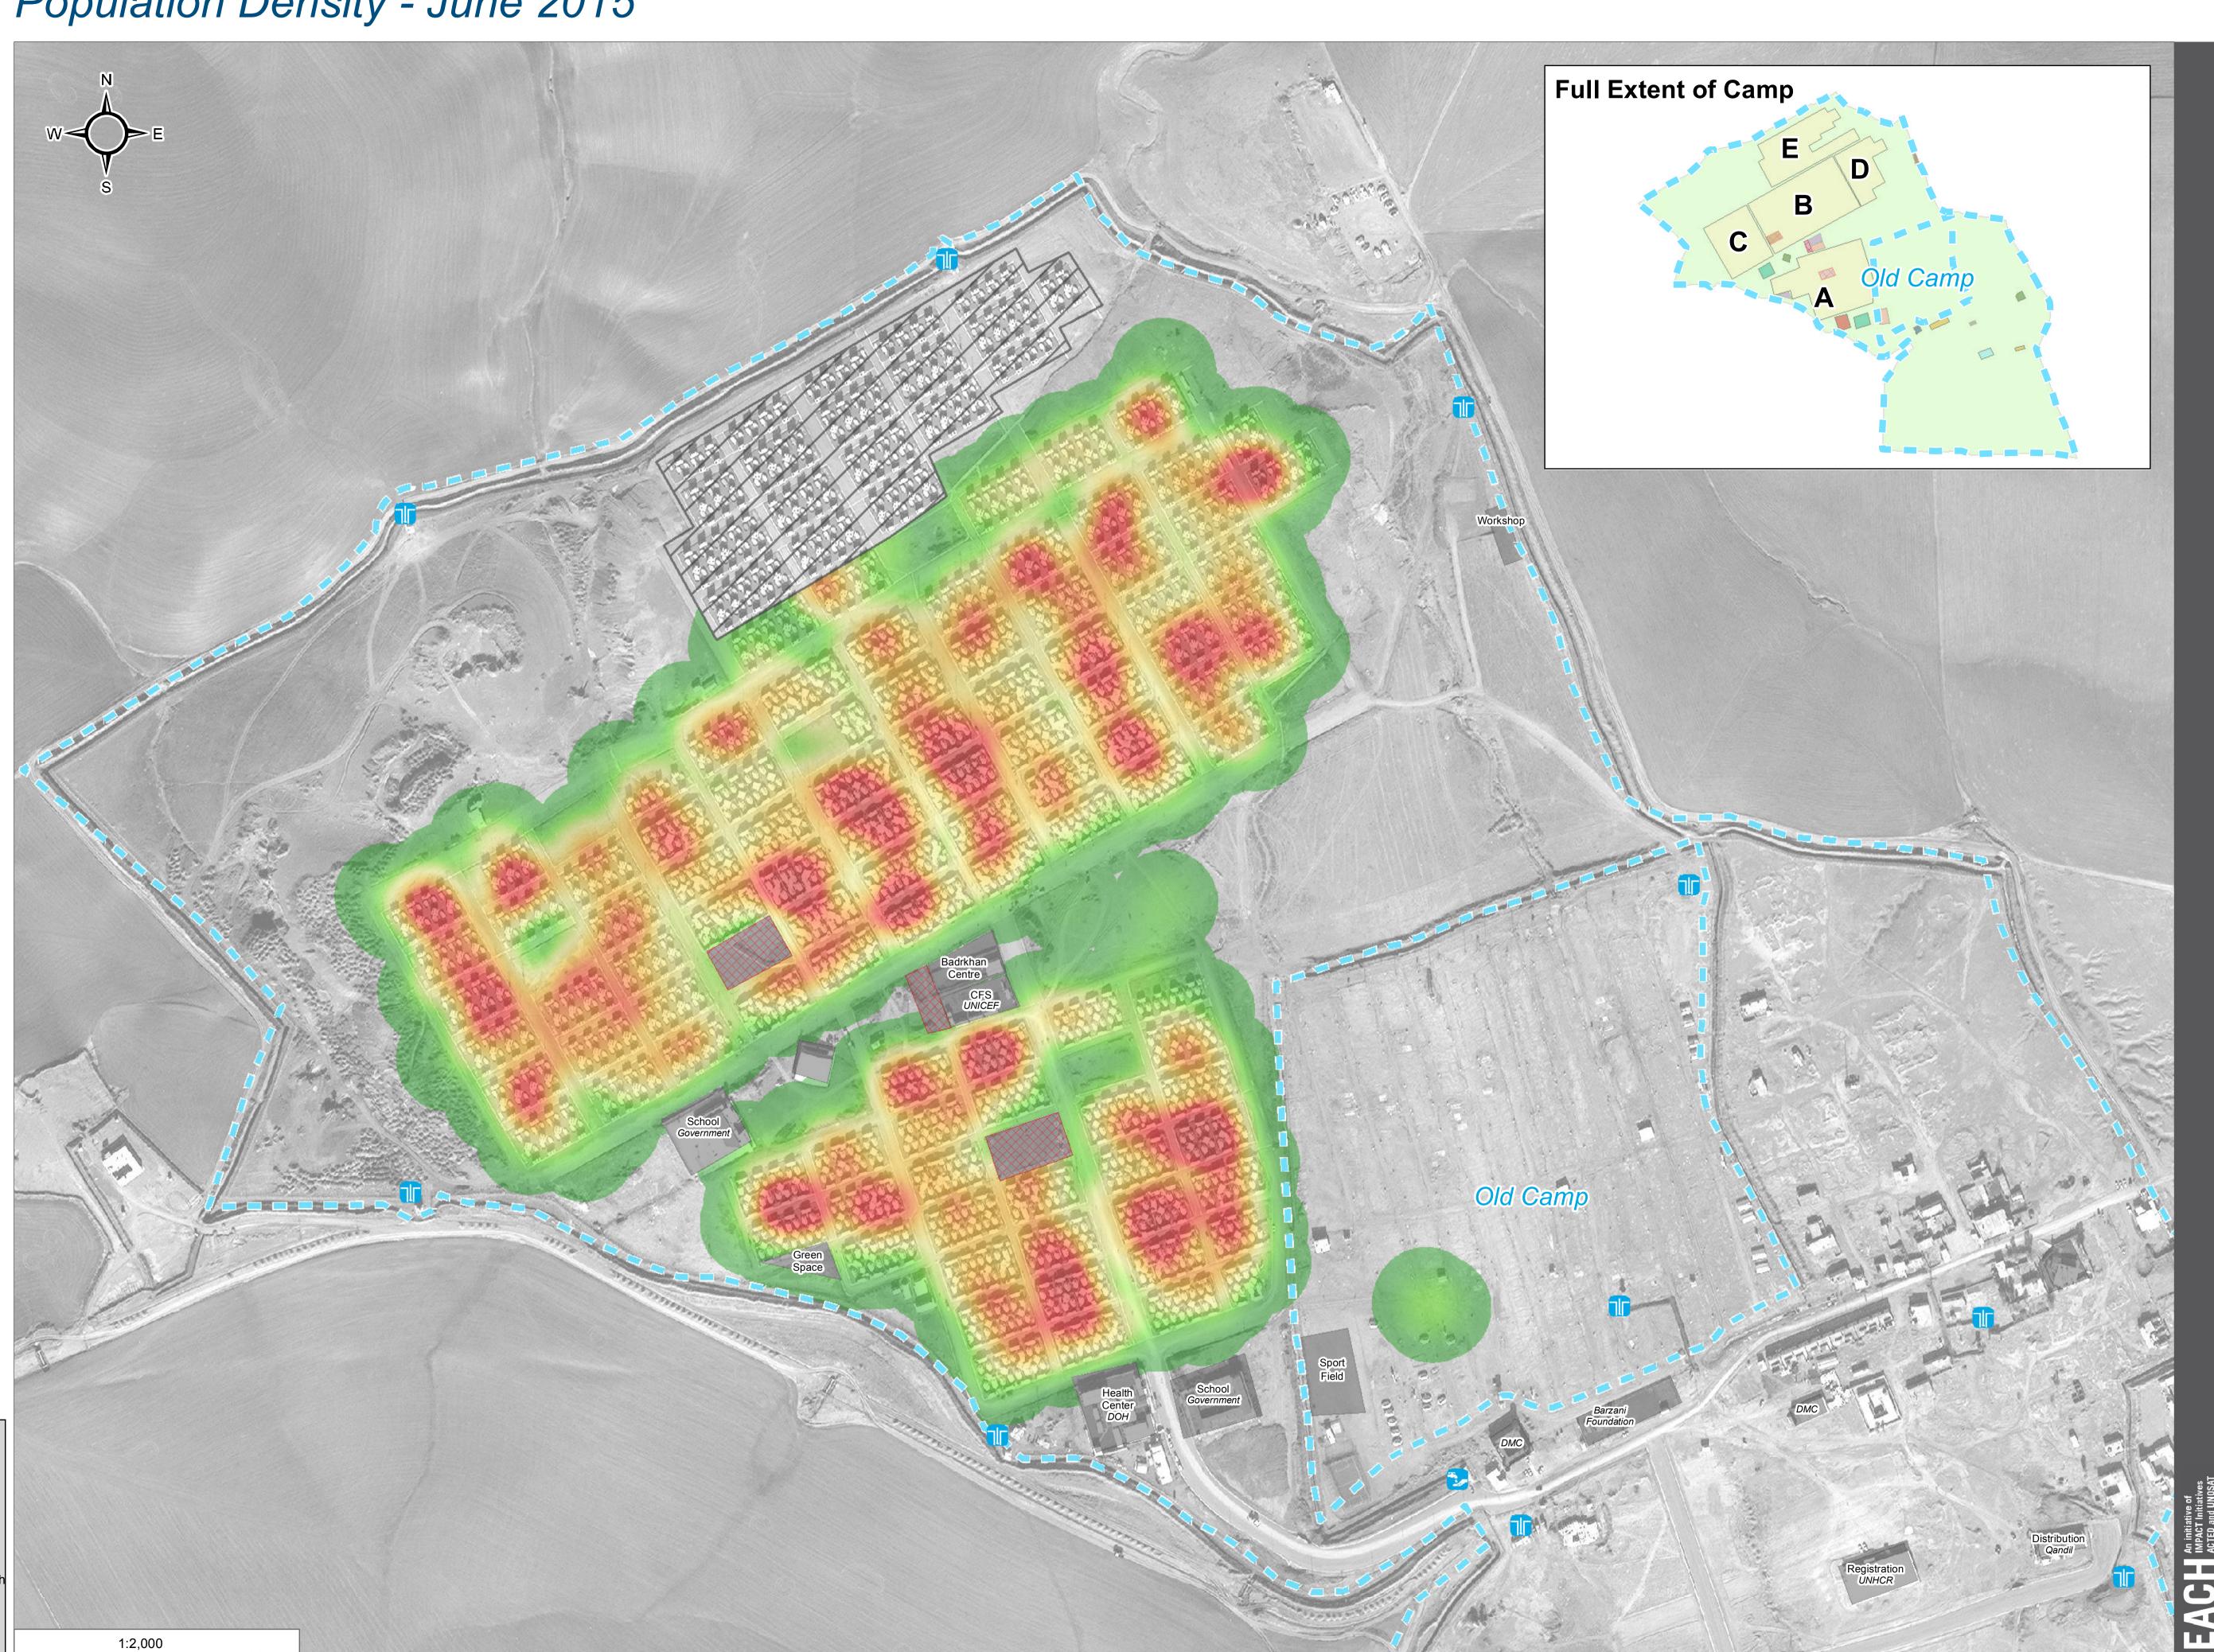

## IRAQ - Ninewa Governorate - Gawilan Camp Population Density - June 2015

For Humanitarian Purposes Only Production date: 9 August 2015

### **Population Density**

High: 450

(People per

#### **Camp Infrastructure**

Delineation

Unoccupied Area

Office / Facility

**Under Construction** 

Wash Centre

**GPS Coordinates** of camp location: Longitude: 43° 36' 28.235" E (43.607843) Latitude: 36° 20' 24.873" N (36.340243)

Thematic Data: 17 June 2015 - REACH Administrative boundaries: GADM Background imagery: 14/12/2014 DigitalGlobe Projection: WGS 1984 UTM Zone 38N

Contact : iraq@reach-initiative.org File: IRQ\_Map\_Gawilan\_ CampSweepIndicators\_17Jun2015

Note: Data, designations and boundaries contained on this map are not warranted to be error-free and do not imply acceptance by the REACH partners, associates or donors mentioned on this map.