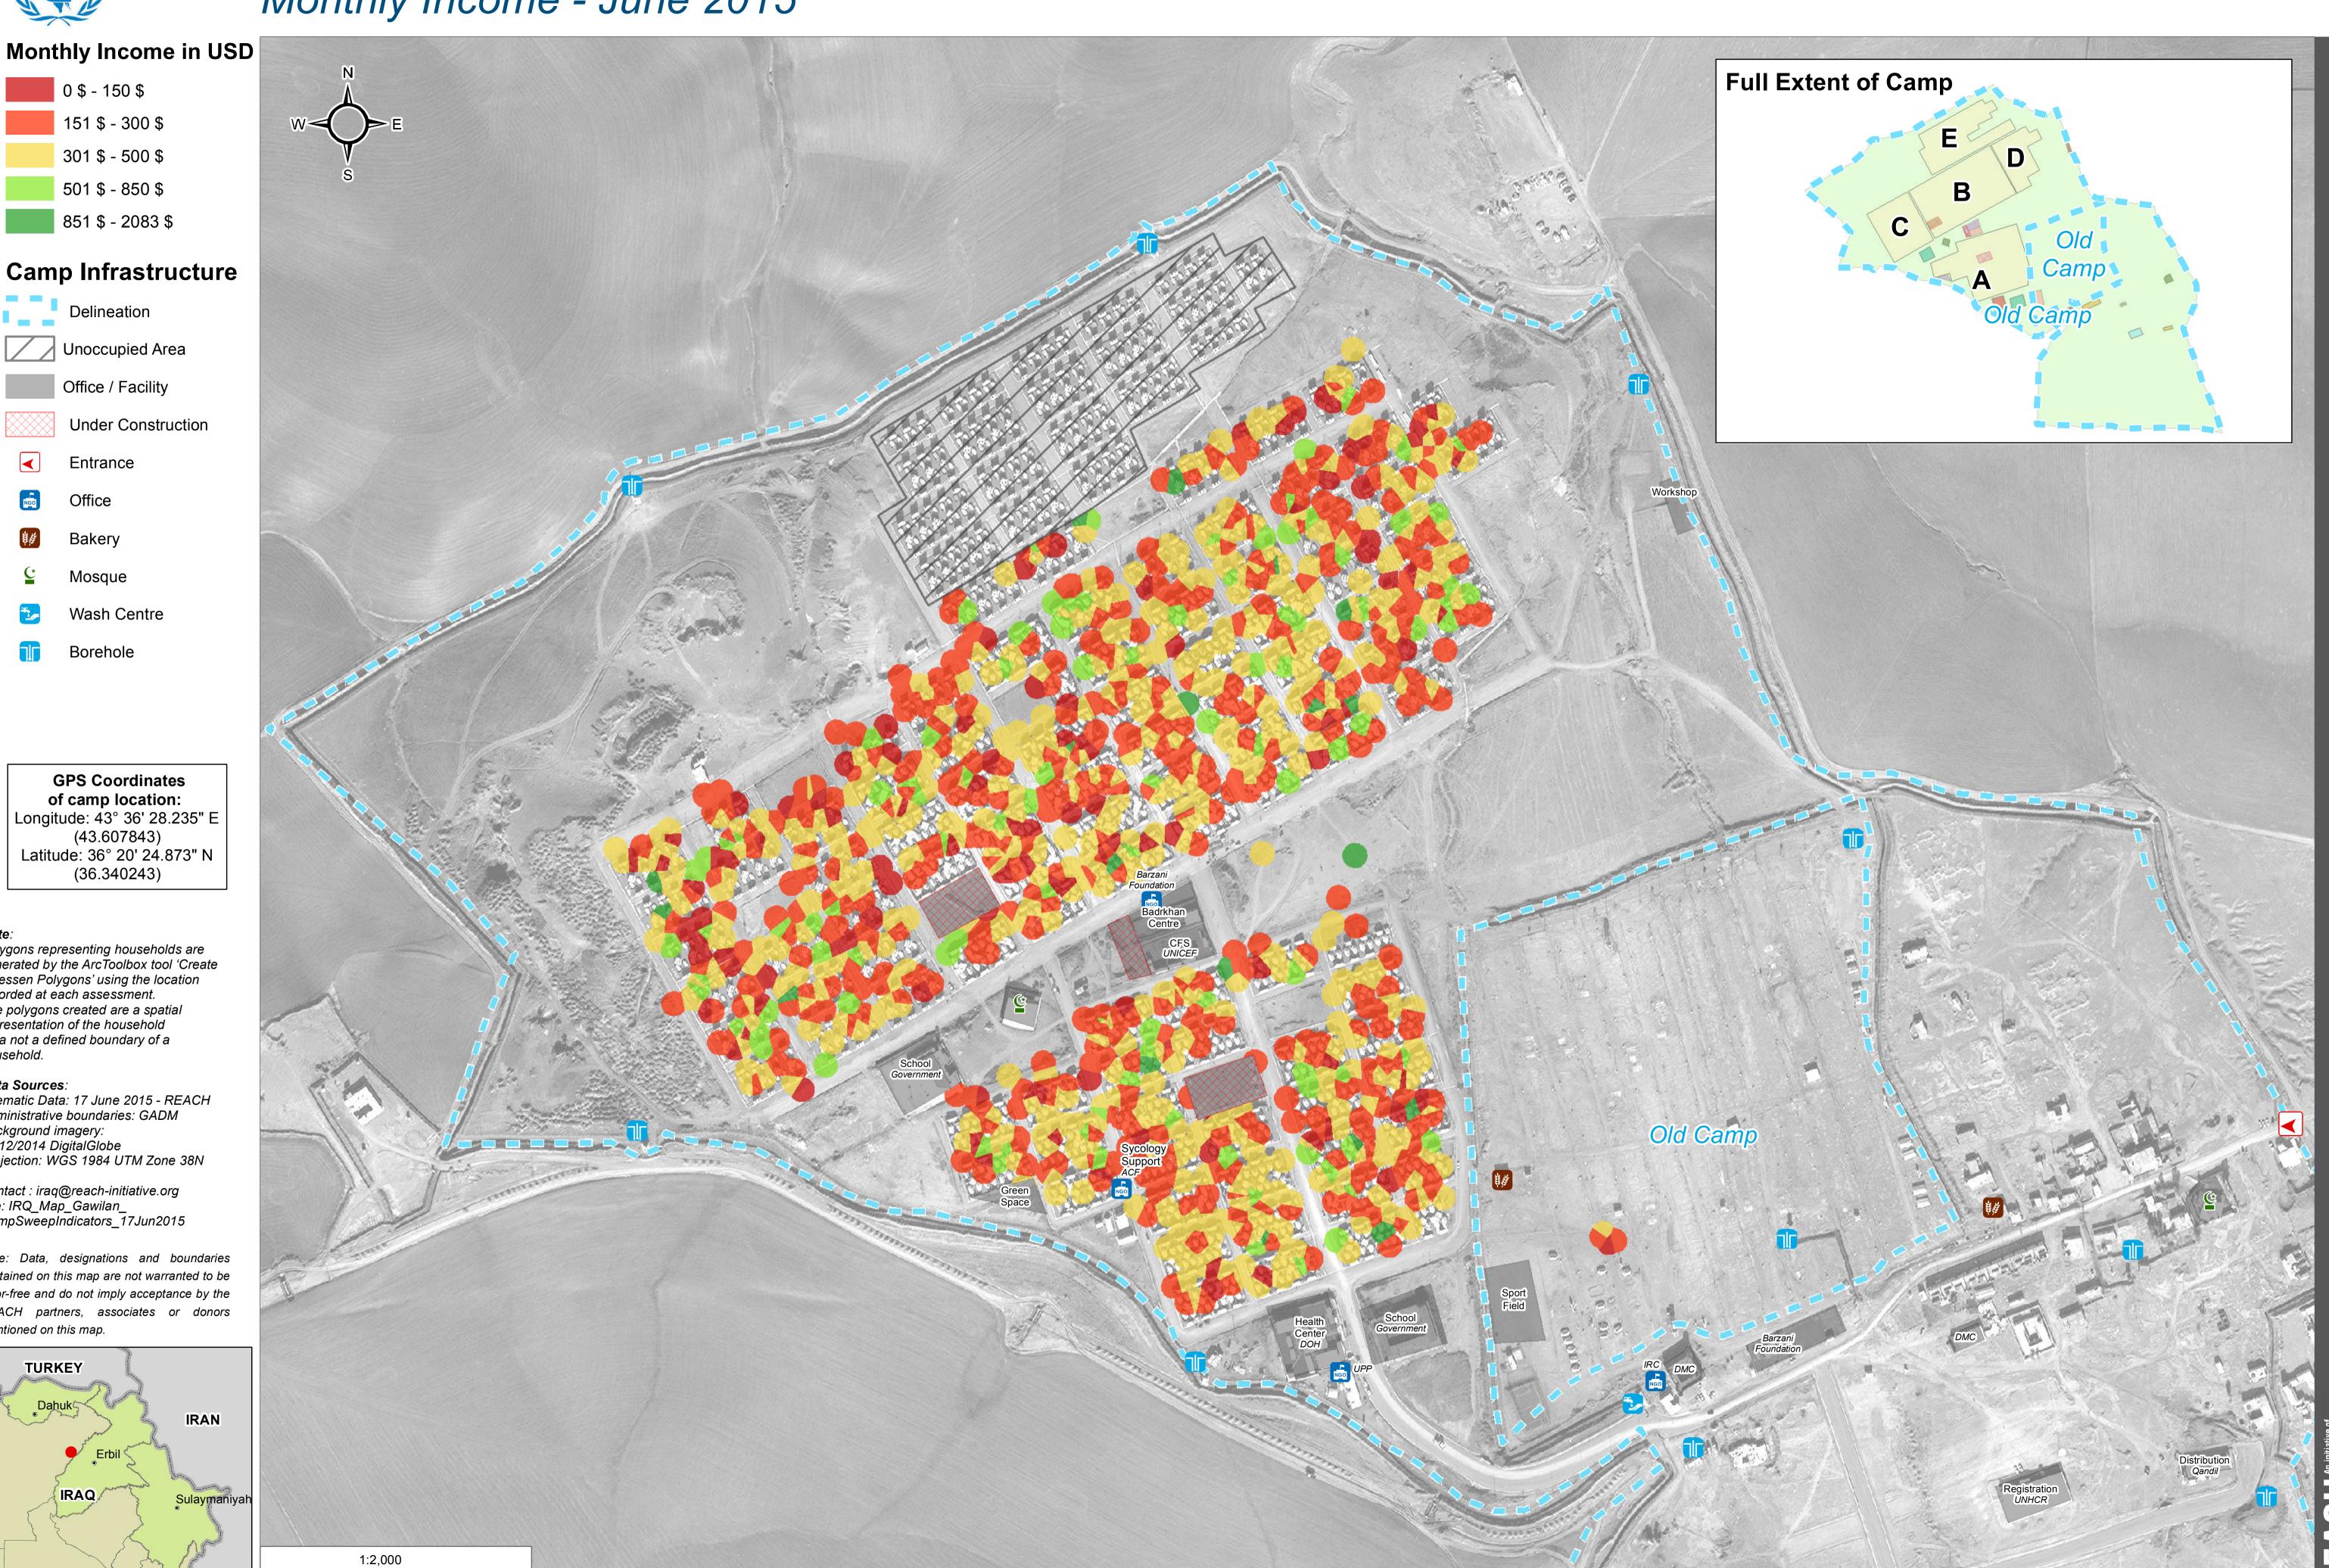

### IRAQ - Ninewa Governorate - Gawilan Camp Monthly Income - June 2015

For Humanitarian Purposes Only **Production date: 9 August 2015** 

**Under Construction** 

0 \$ - 150 \$

151 \$ - 300 \$

301 \$ - 500 \$

Wash Centre

**GPS Coordinates** of camp location: Longitude: 43° 36' 28.235" E (43.607843) Latitude: 36° 20' 24.873" N (36.340243)

Polygons representing households are generated by the ArcToolbox tool 'Create Thiessen Polygons' using the location recorded at each assessment. The polygons created are a spatial representation of the household area not a defined boundary of a household.

#### Data Sources:

Thematic Data: 17 June 2015 - REACH Administrative boundaries: GADM Background imagery: 14/12/2014 DigitalGlobe Projection: WGS 1984 UTM Zone 38N

Contact : iraq@reach-initiative.org File: IRQ\_Map\_Gawilan\_ CampSweepIndicators\_17Jun2015

Note: Data, designations and boundaries contained on this map are not warranted to be error-free and do not imply acceptance by the REACH partners, associates or donors mentioned on this map.

**Shelter Type** 