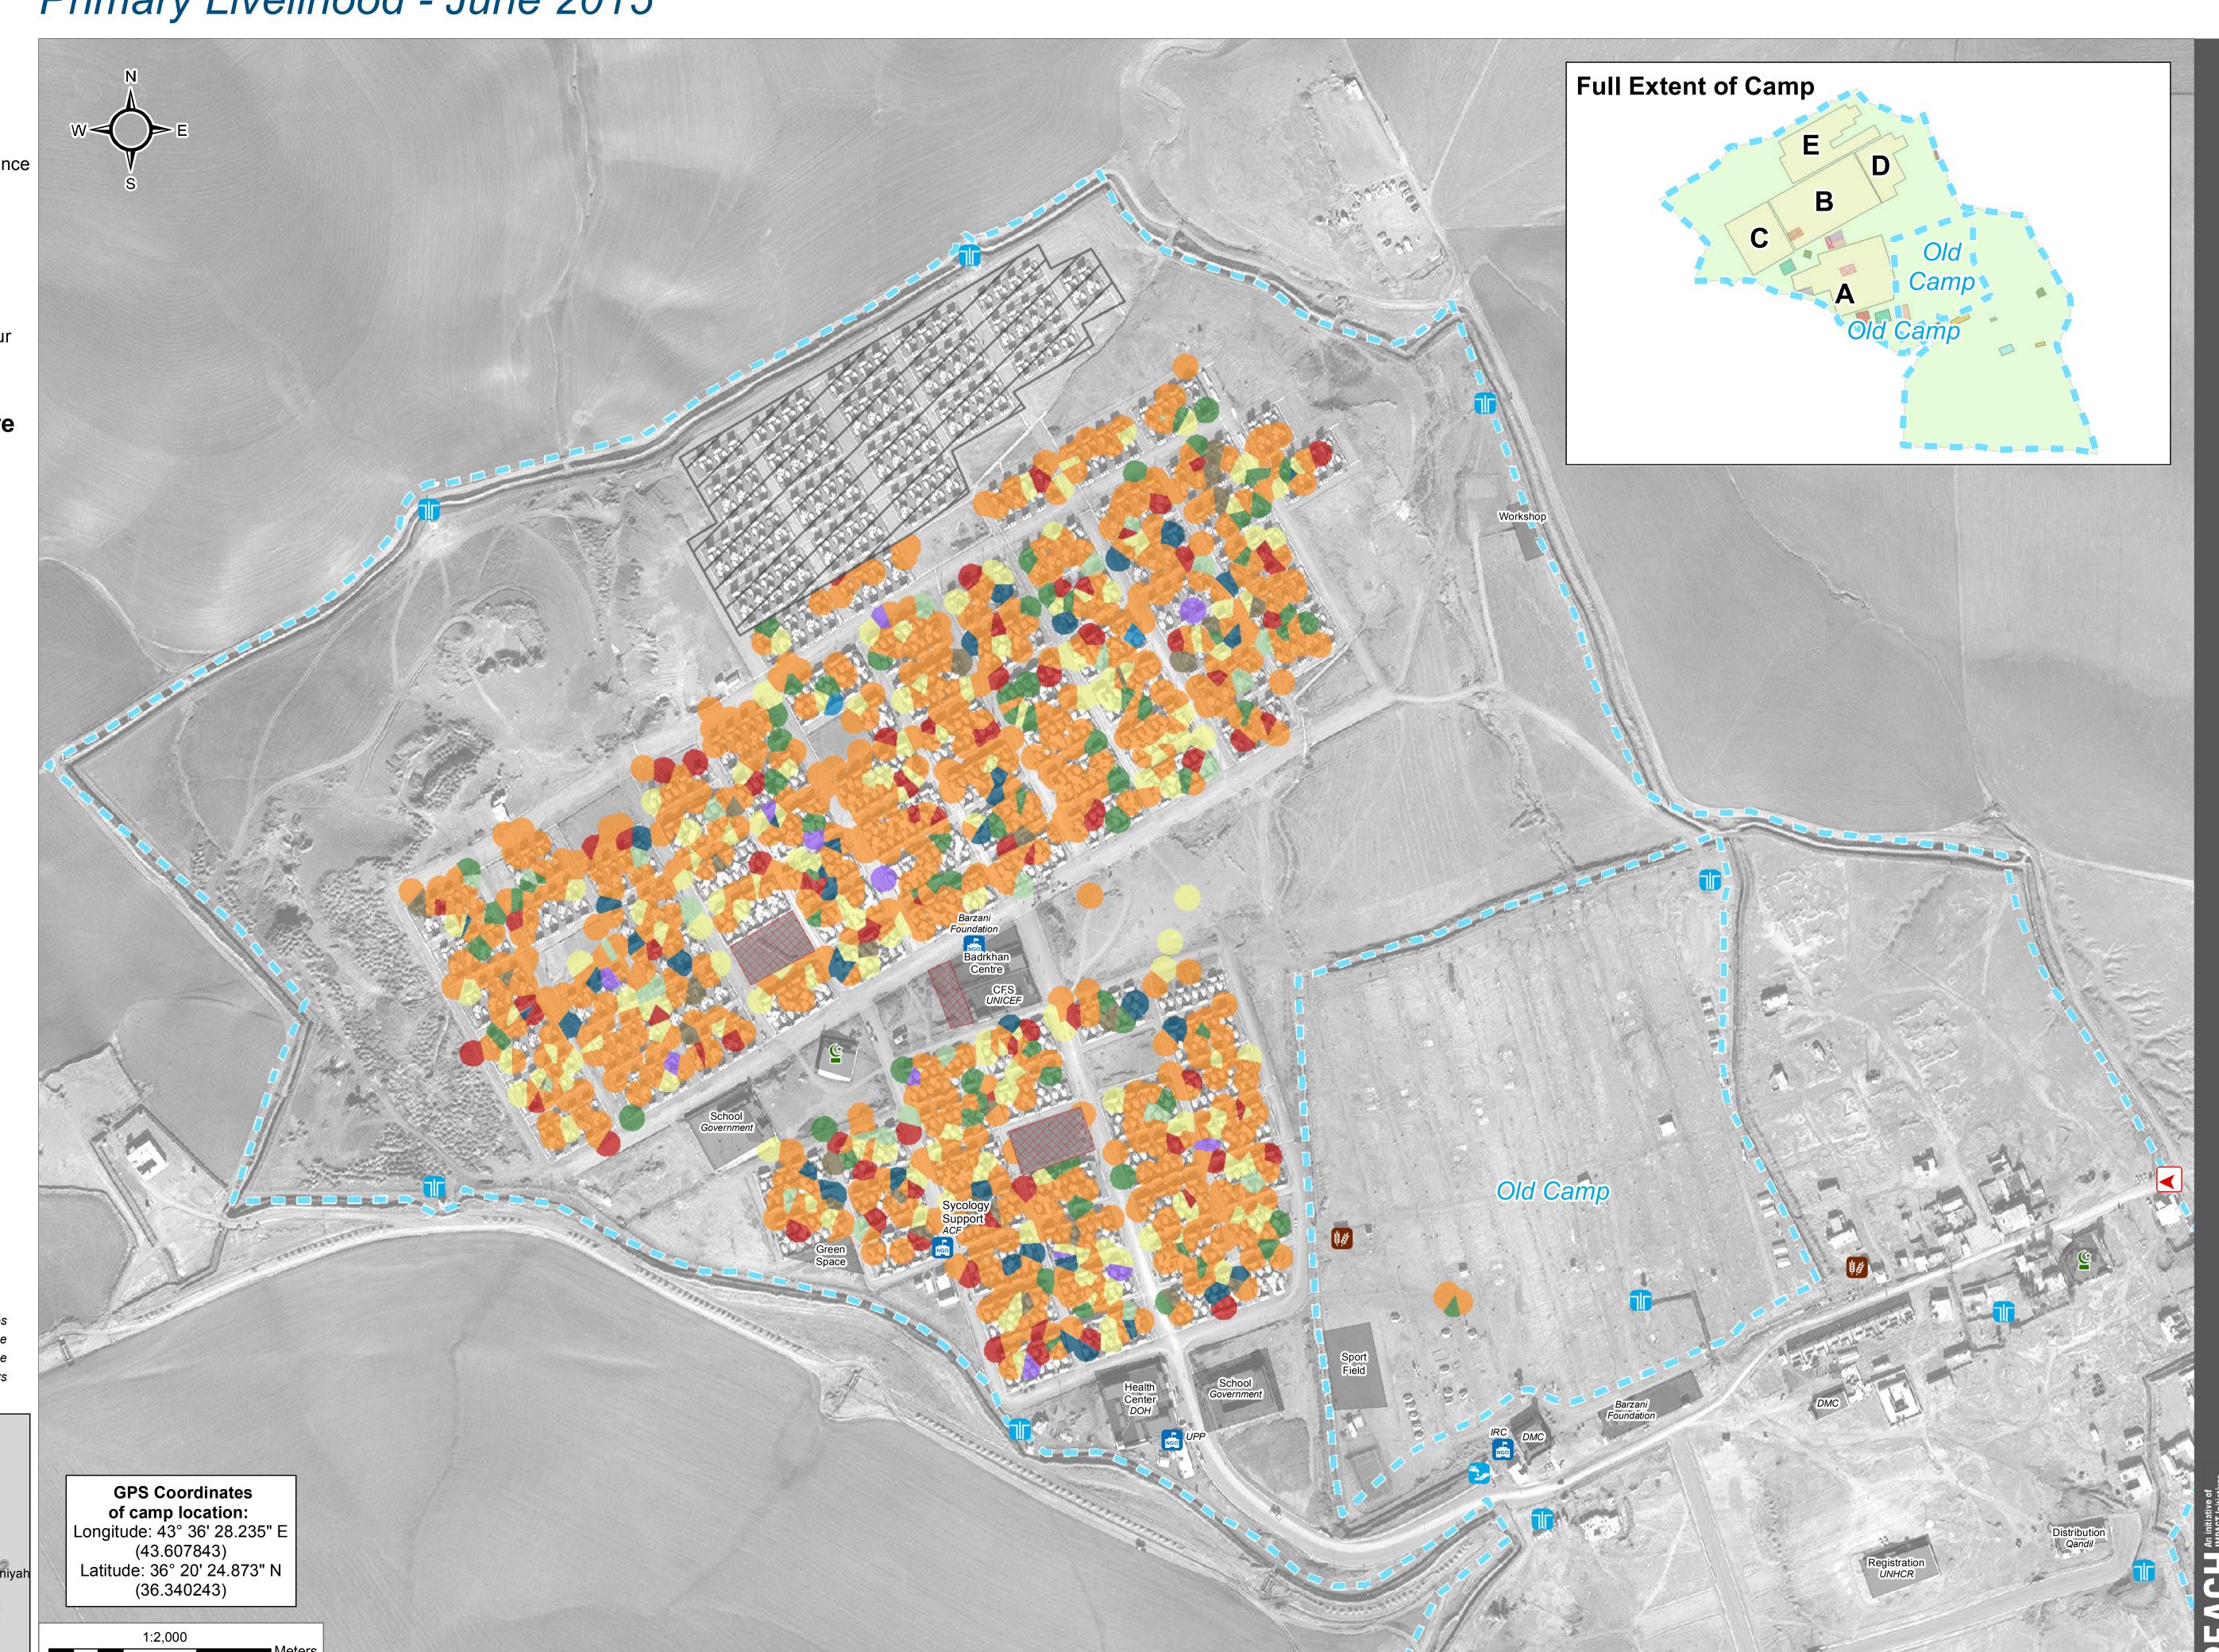

## **IRAQ - Ninewa Governorate - Gawilan Camp** *Primary Livelihood - June 2015*

For Humanitarian Purposes Only Production date: 9 August 2015

₩ Bakery

**⊆** Mosque

Wash Centre

**Borehole** 

#### lote:

Polygons representing households are generated by the ArcToolbox tool 'Create Thiessen Polygons' using the location recorded at each assessment.

The polygons created are a spatial representation of the household area not a defined boundary of a household.

#### Data Sources:

Thematic Data: 17 June 2015 - REACH Administrative boundaries: GADM Background imagery: 14/12/2014 DigitalGlobe Projection: WGS 1984 UTM Zone 38N

Contact : iraq@reach-initiative.org File: IRQ\_Map\_Gawilan\_ CampSweepIndicators\_17Jun2015

Note: Data, designations and boundaries contained on this map are not warranted to be error-free and do not imply acceptance by the REACH partners, associates or donors mentioned on this map.