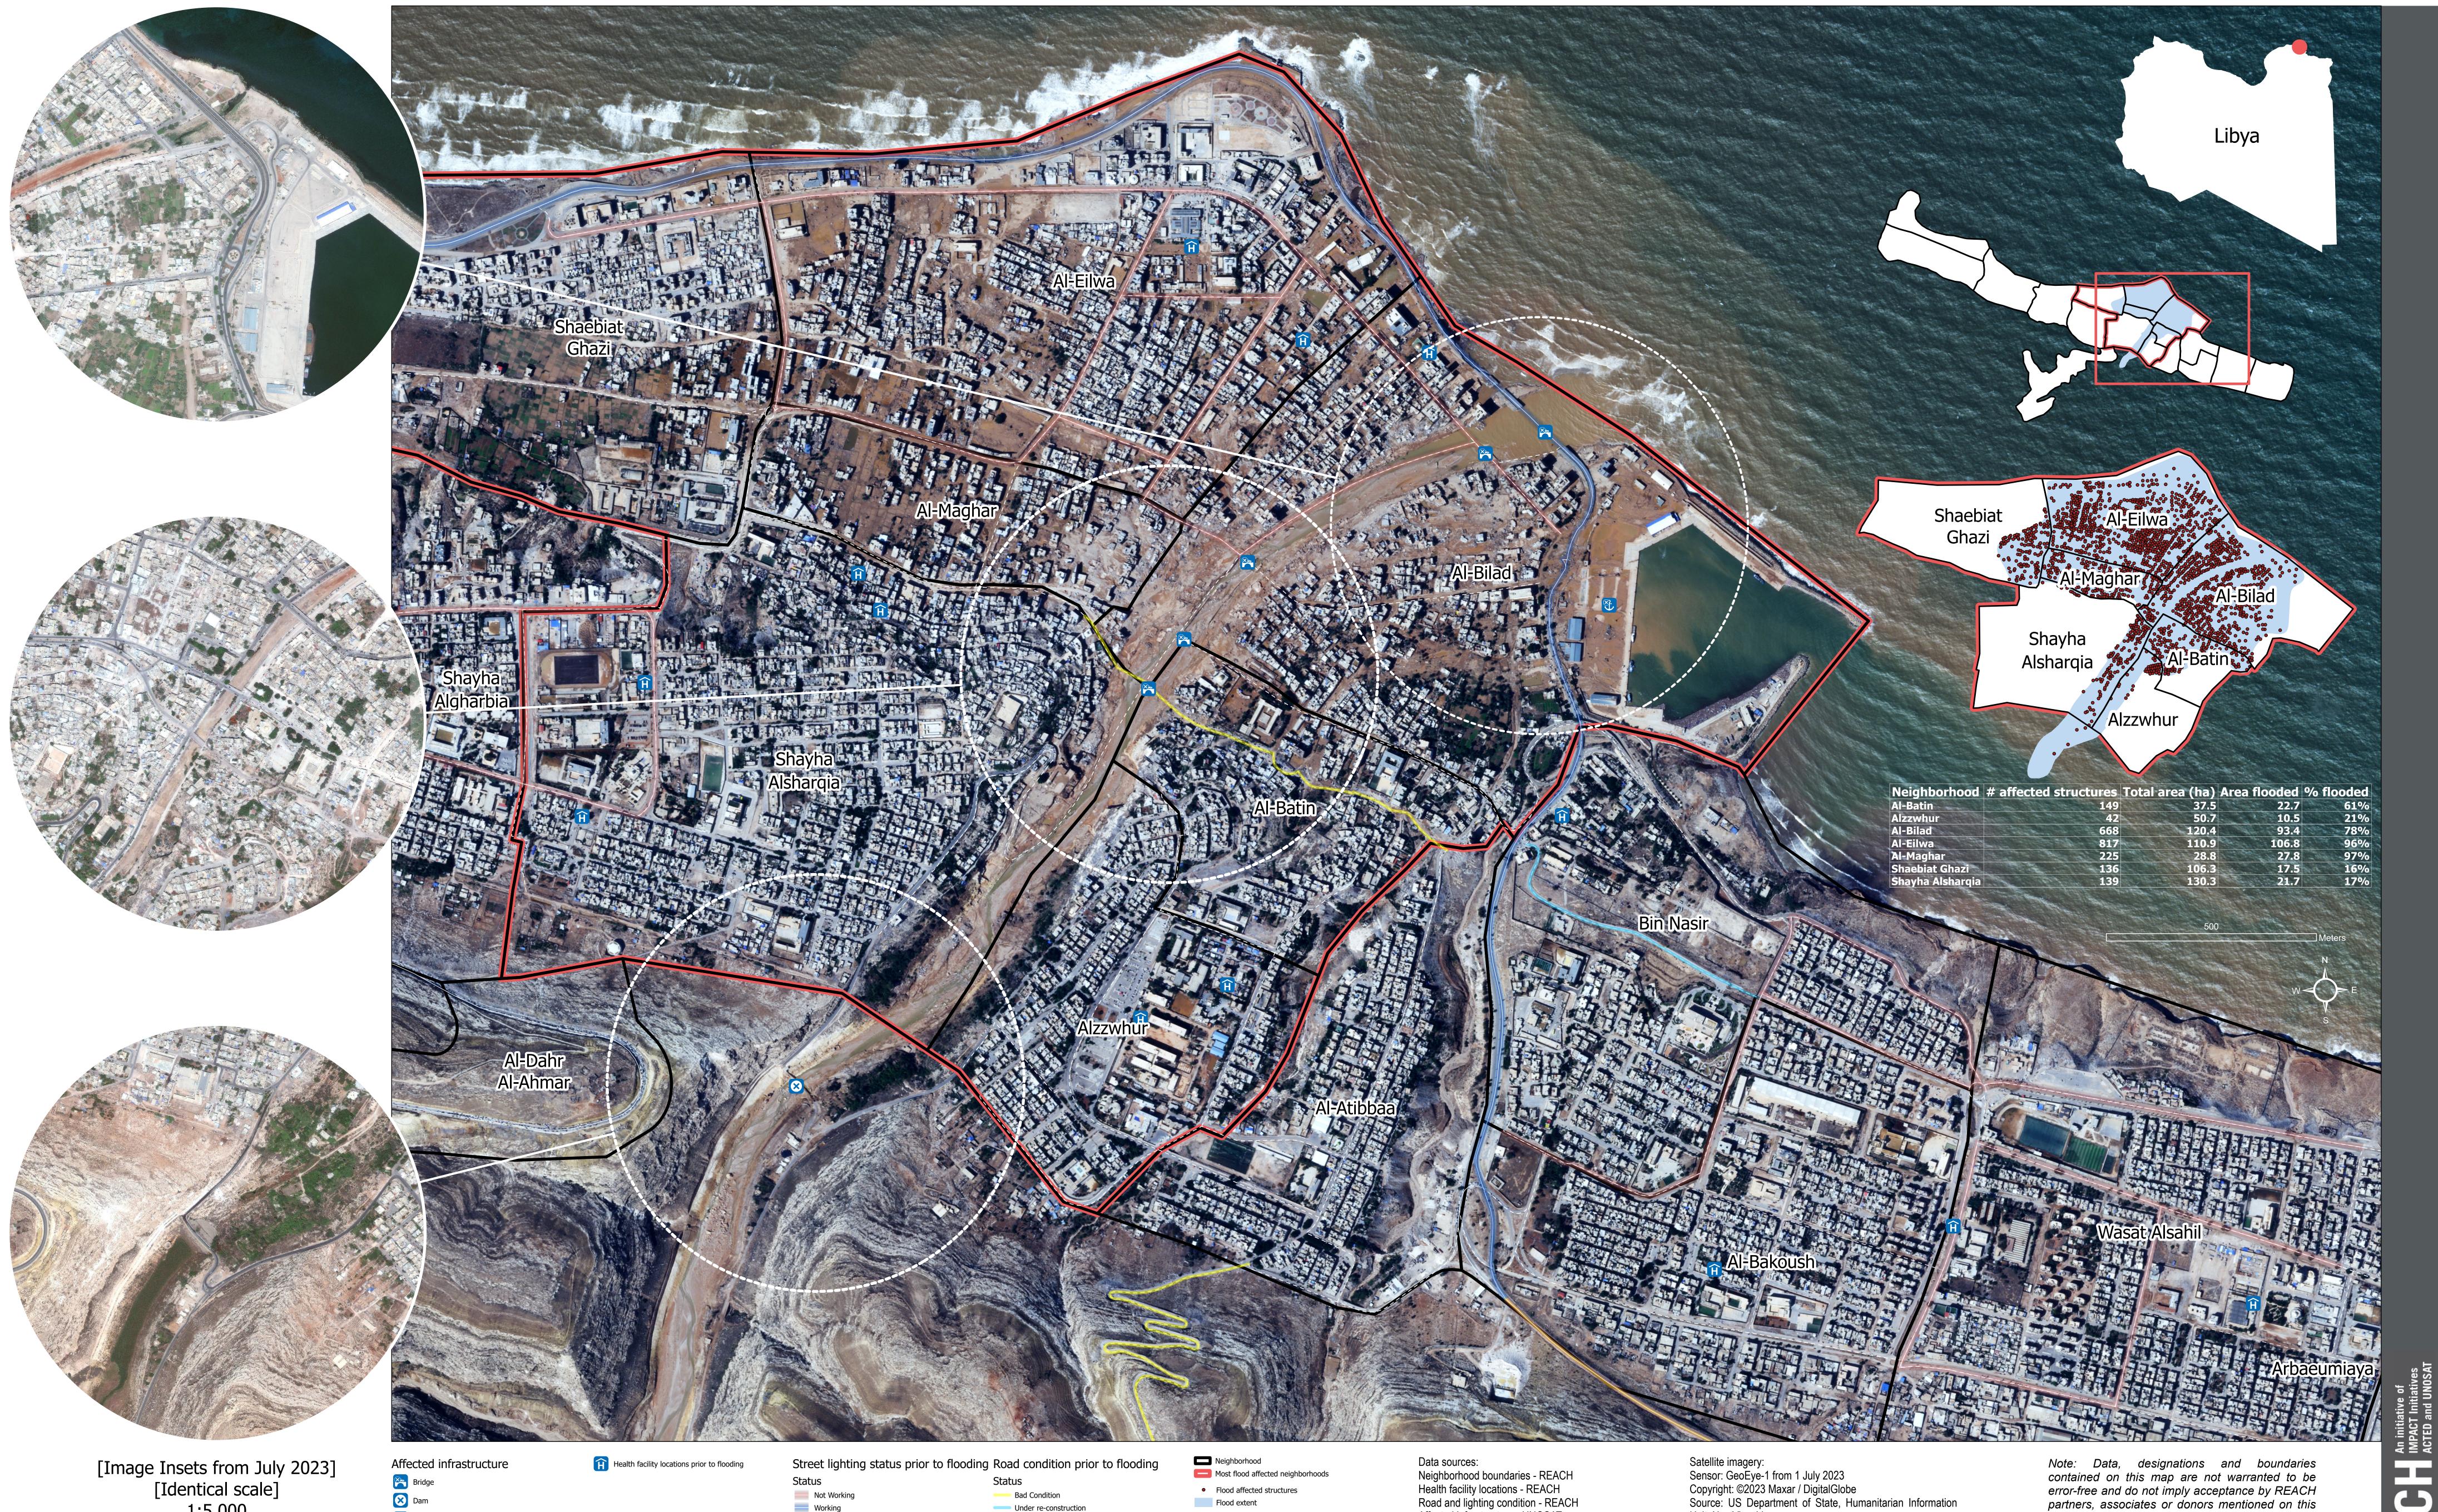

## Libya Floods - Derna Flood Impact in Central Derna - 12 September 2023

1:5,000

Bridge Dam Port

Not Working Working

----- Bad Condition Under re-construction • Flood affected structures Flood extent

Data sources: Neighborhood boundaries - REACH Health facility locations - REACH Road and lighting condition - REACH Affected infrastructure - UNOSAT Affected structures - UNOSAT Flood extent - UNOSAT

Contact: reach.mapping@impact-initiatives.org

Satellite imagery: Sensor: GeoEye-1 from 1 July 2023 Copyright: ©2023 Maxar / DigitalGlobe Source: US Department of State, Humanitarian Information Unit, NextView License

Sensor: SkySat from 12 September 2023 Copyright: ©2023 Planet Source: REACH

## For Humanitarian Purposes Only Production date : 13 September 2023

error-free and do not imply acceptance by REACH partners, associates or donors mentioned on this . map.