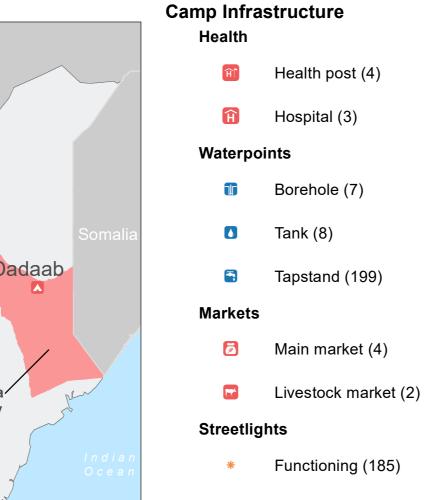

NORWEGIAN

REFUGEE COUNCIL

NRC

Meters 400

200

100

\*

Alternative basic education (ABE) (3)
Adult education programme (AEP) (2)
Early childhood development (ECD) (4)
Islamic school (10)
Primary school (19)

Schools

- Secondary school (7)
  - Vocational training centre (1)

Ngos

Not functioning (76)

Î

- UN agency (2)
- International NGO (11)
- Local NGO (9)

## Communal space Î Child friendly centre (4) 歃 Community centre (4) 2 Community livelihood (3) Women centre (4) Youth centre (3) Transit centre (1) 2 Protection centre (1) Administrative office

ministrative office

-0 -

- Police station/post (2)
- County office (4)

Camp land use

er er 20 - 1

Community facilityEducationGreen beltHealthUncategorised

Administration

- Residential area
- Roads Primary road
  - Other road

Funded by European Union Civil Protection and Humanitarian Aid