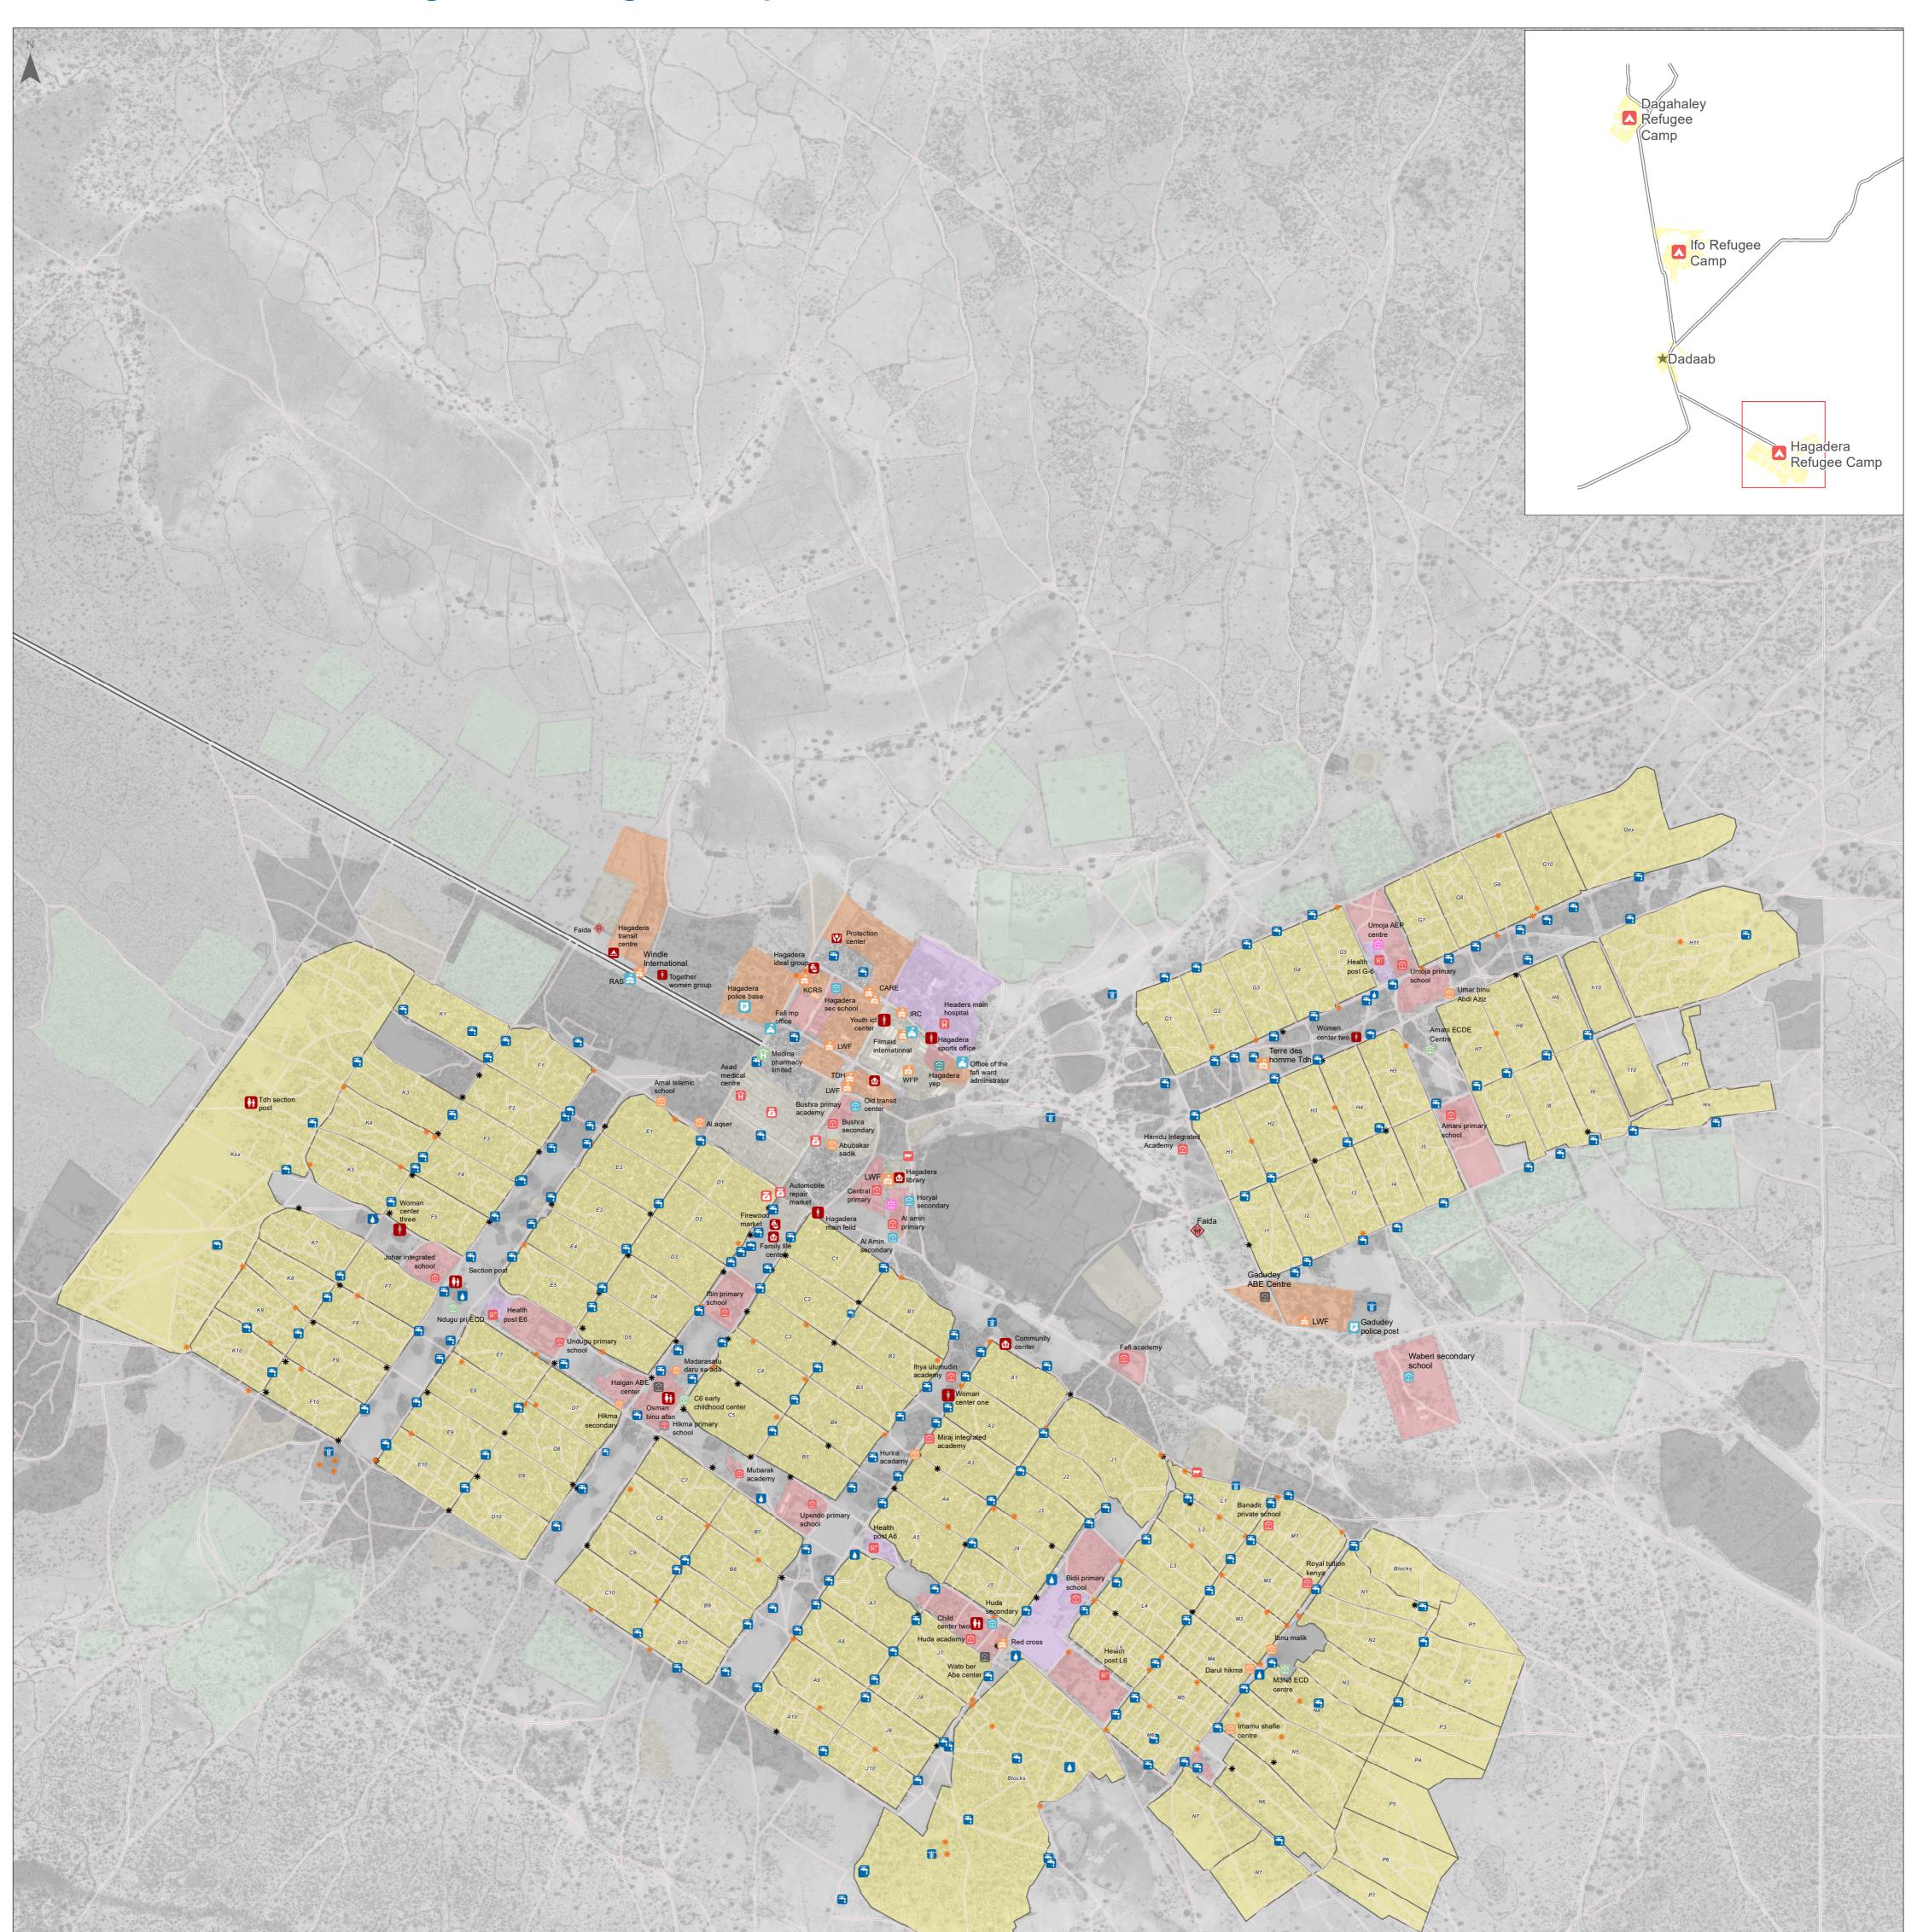

## **WENYA - Garissa County - Dadaab** Hendere Pefugee Comp. Concerned Infractivity Ac

For Humanitarian Purposes Only Production date: 1 March 2019

Hagadera Refugee Camp - General Infrastructure - As of JAN 2019

NORWEGIAN

REFUGEE COUNCIL

NRC

Meters 400

200

100

\*

Alternative basic education (ABE) (3)
Adult education programme (AEP) (2)
Early childhood development (ECD) (4)
Islamic school (10)
Primary school (19)

Schools

- Secondary school (7)
  - Vocational training centre (1)

Ngos

Not functioning (76)

Î

- UN agency (2)
- International NGO (11)
- Local NGO (9)

## Communal space Î Child friendly centre (4) 歃 Community centre (4) 2 Community livelihood (3) Women centre (4) Youth centre (3) Transit centre (1) 2 Protection centre (1) Administrative office

ministrative office

-0 -

- Police station/post (2)
- County office (4)

Camp land use

er er 20 - 1

Community facilityEducationGreen beltHealthUncategorised

Administration

- Residential area
- Roads Primary road
  - Other road

Funded by European Union Civil Protection and Humanitarian Aid

## Data sources:

Infrastructure: REACH (2018) Roads: REACH (2017) Camp Land Use: UNHCR (2013) Satellite Imagery: Pléiades from 18 March 2018 Copyright: ©CNES 2018

**Coordinate System:** GCS WGS 1984 **Contact:** reach.mapping@impact-initiatives.org

**Note:** Data, designations and boundaries contained on this map are not warranted to be error-free and do not imply acceptance by REACH partners, associates, donors mentioned on this map.