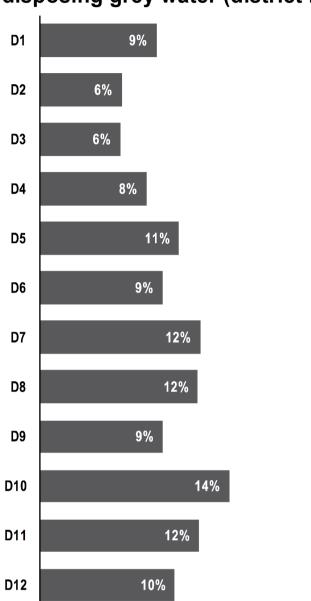

Households reported improperly disposing grey water (district level)

Households reported improperly

Data Sources: UNHCR, UNICEF, REACH

Satellite Acquisition Date: 30/06/2016 by DigitalGlobe Provided by: UNOSAT