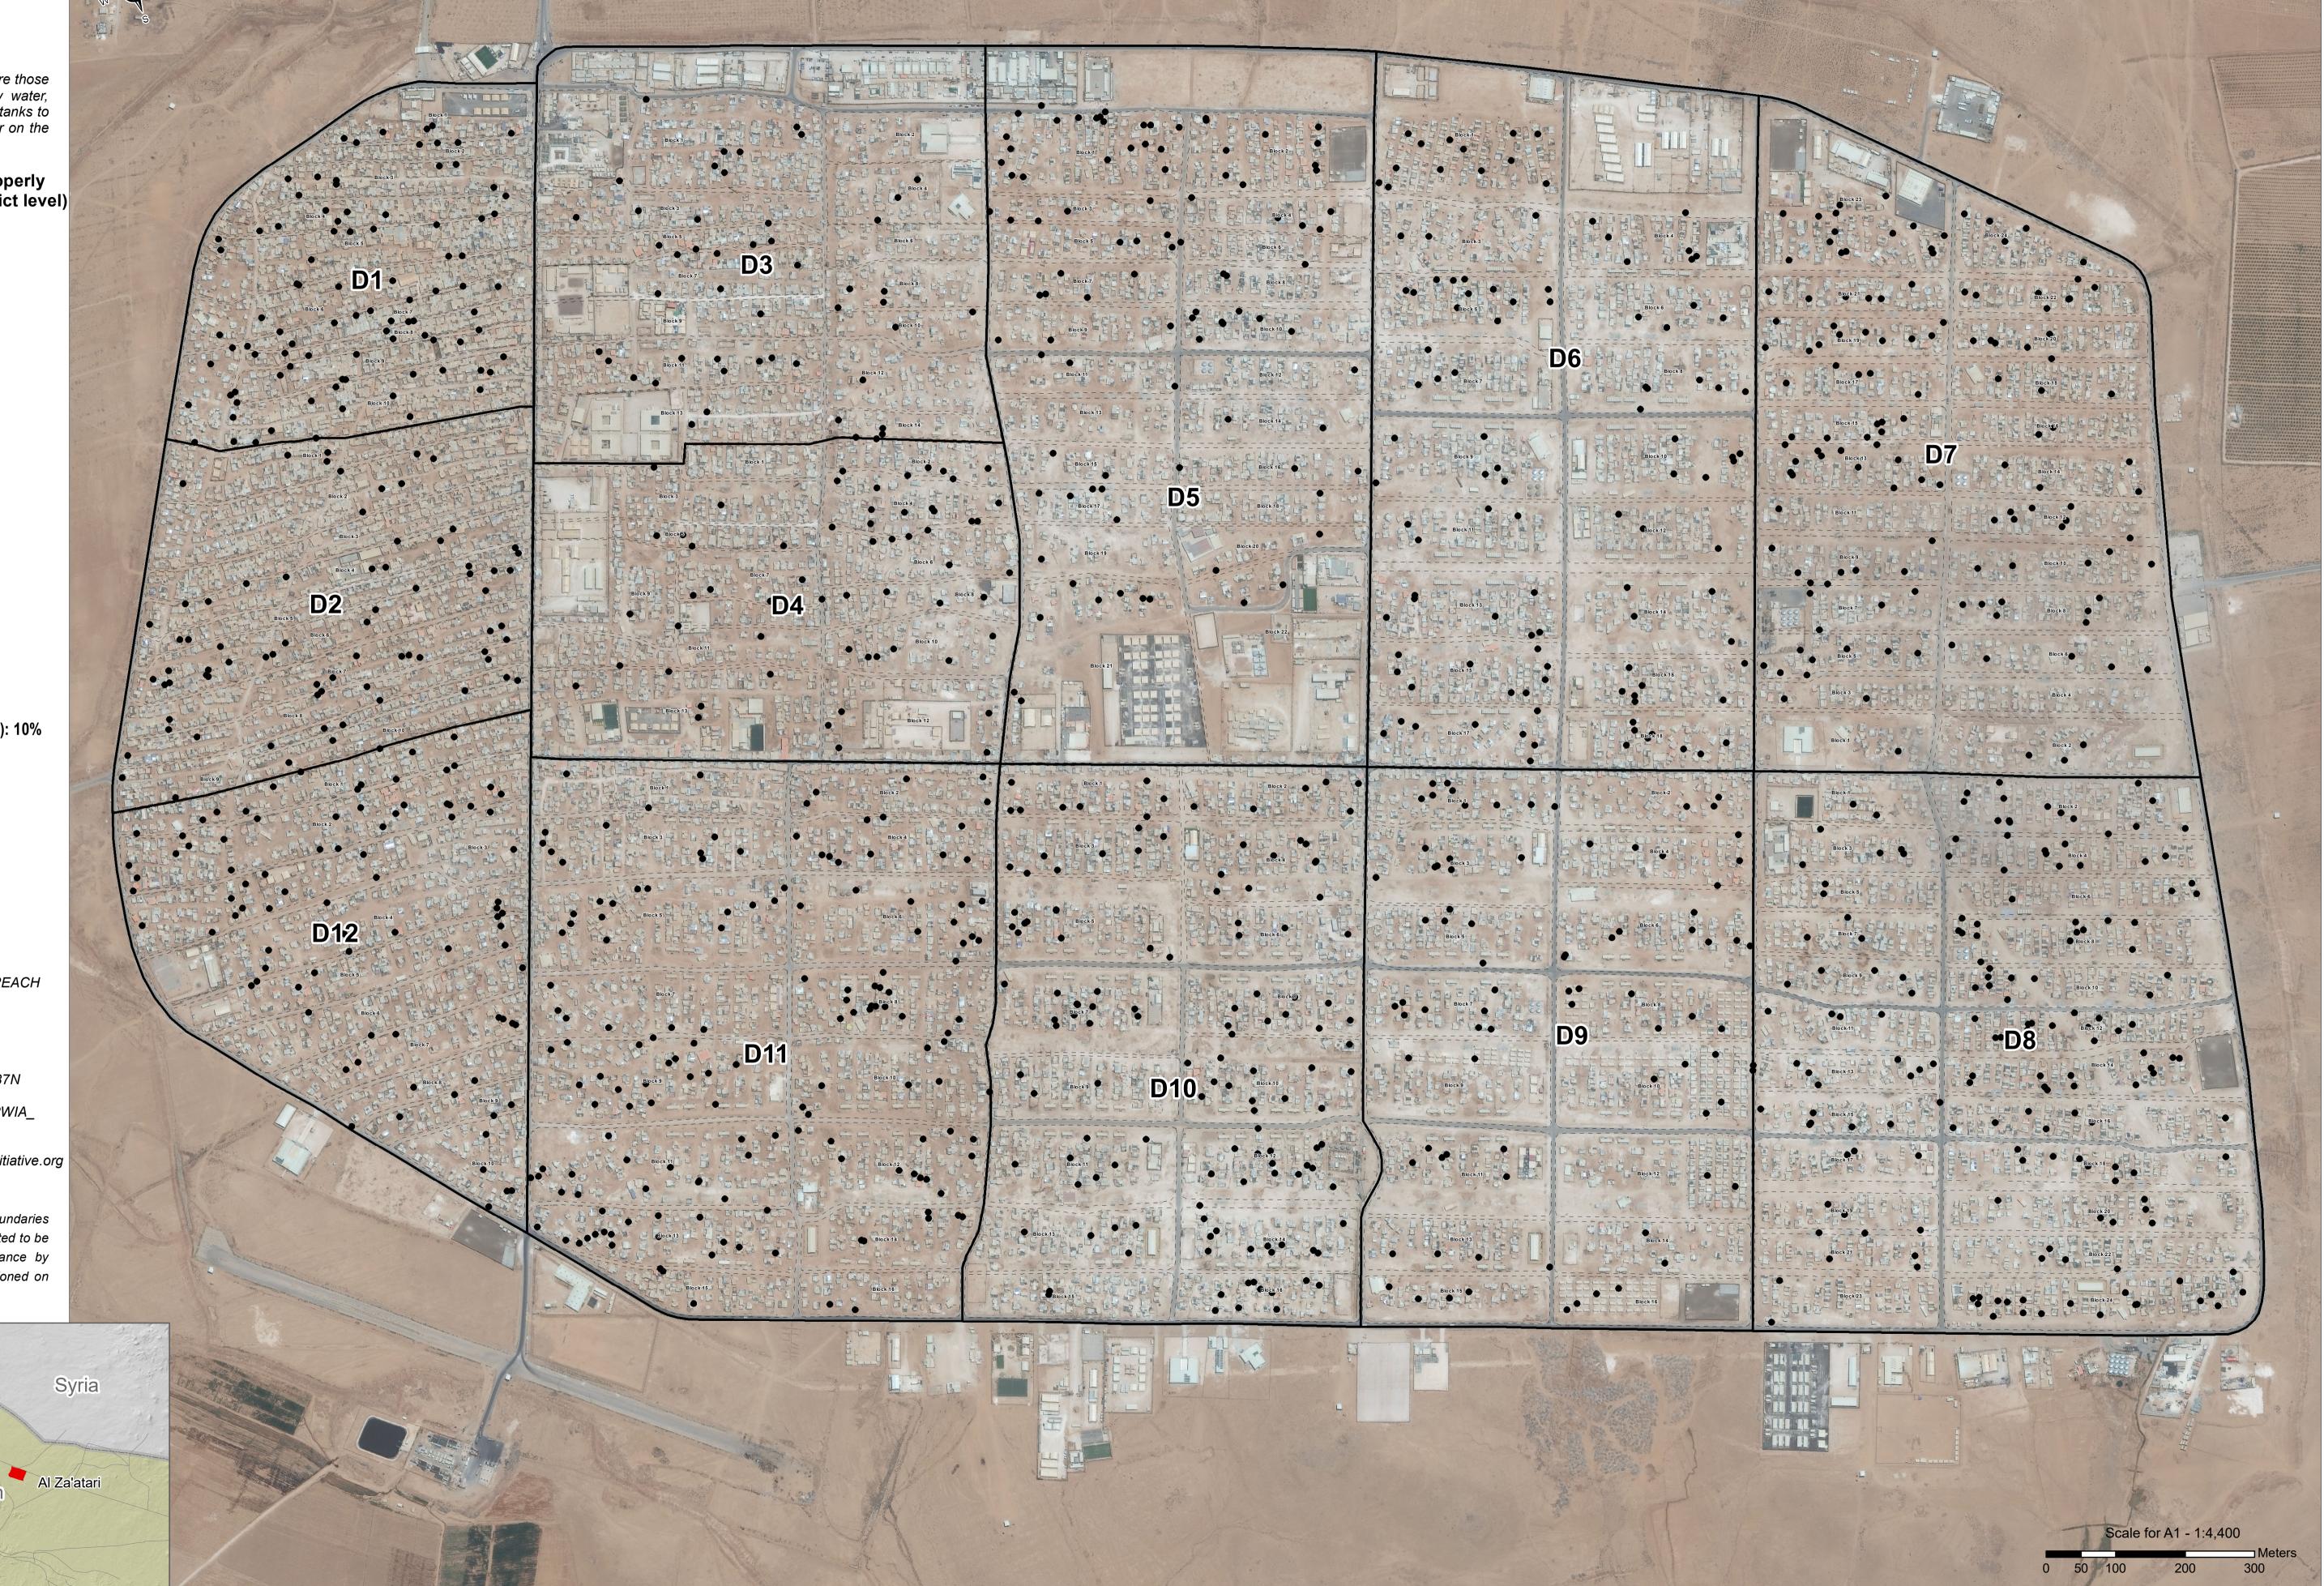

Household with Improper Grey Water Disposal

> **Block Boundary** District Boundary

that have reported producing grey water, and use a source other than septic tanks to dispose of it, such as pouring water on the

Households reported improperly disposing grey water (district level)

Households reported improperly

Data Sources: UNHCR, UNICEF, REACH

Satellite Acquisition Date: 30/06/2016 by DigitalGlobe Provided by: UNOSAT