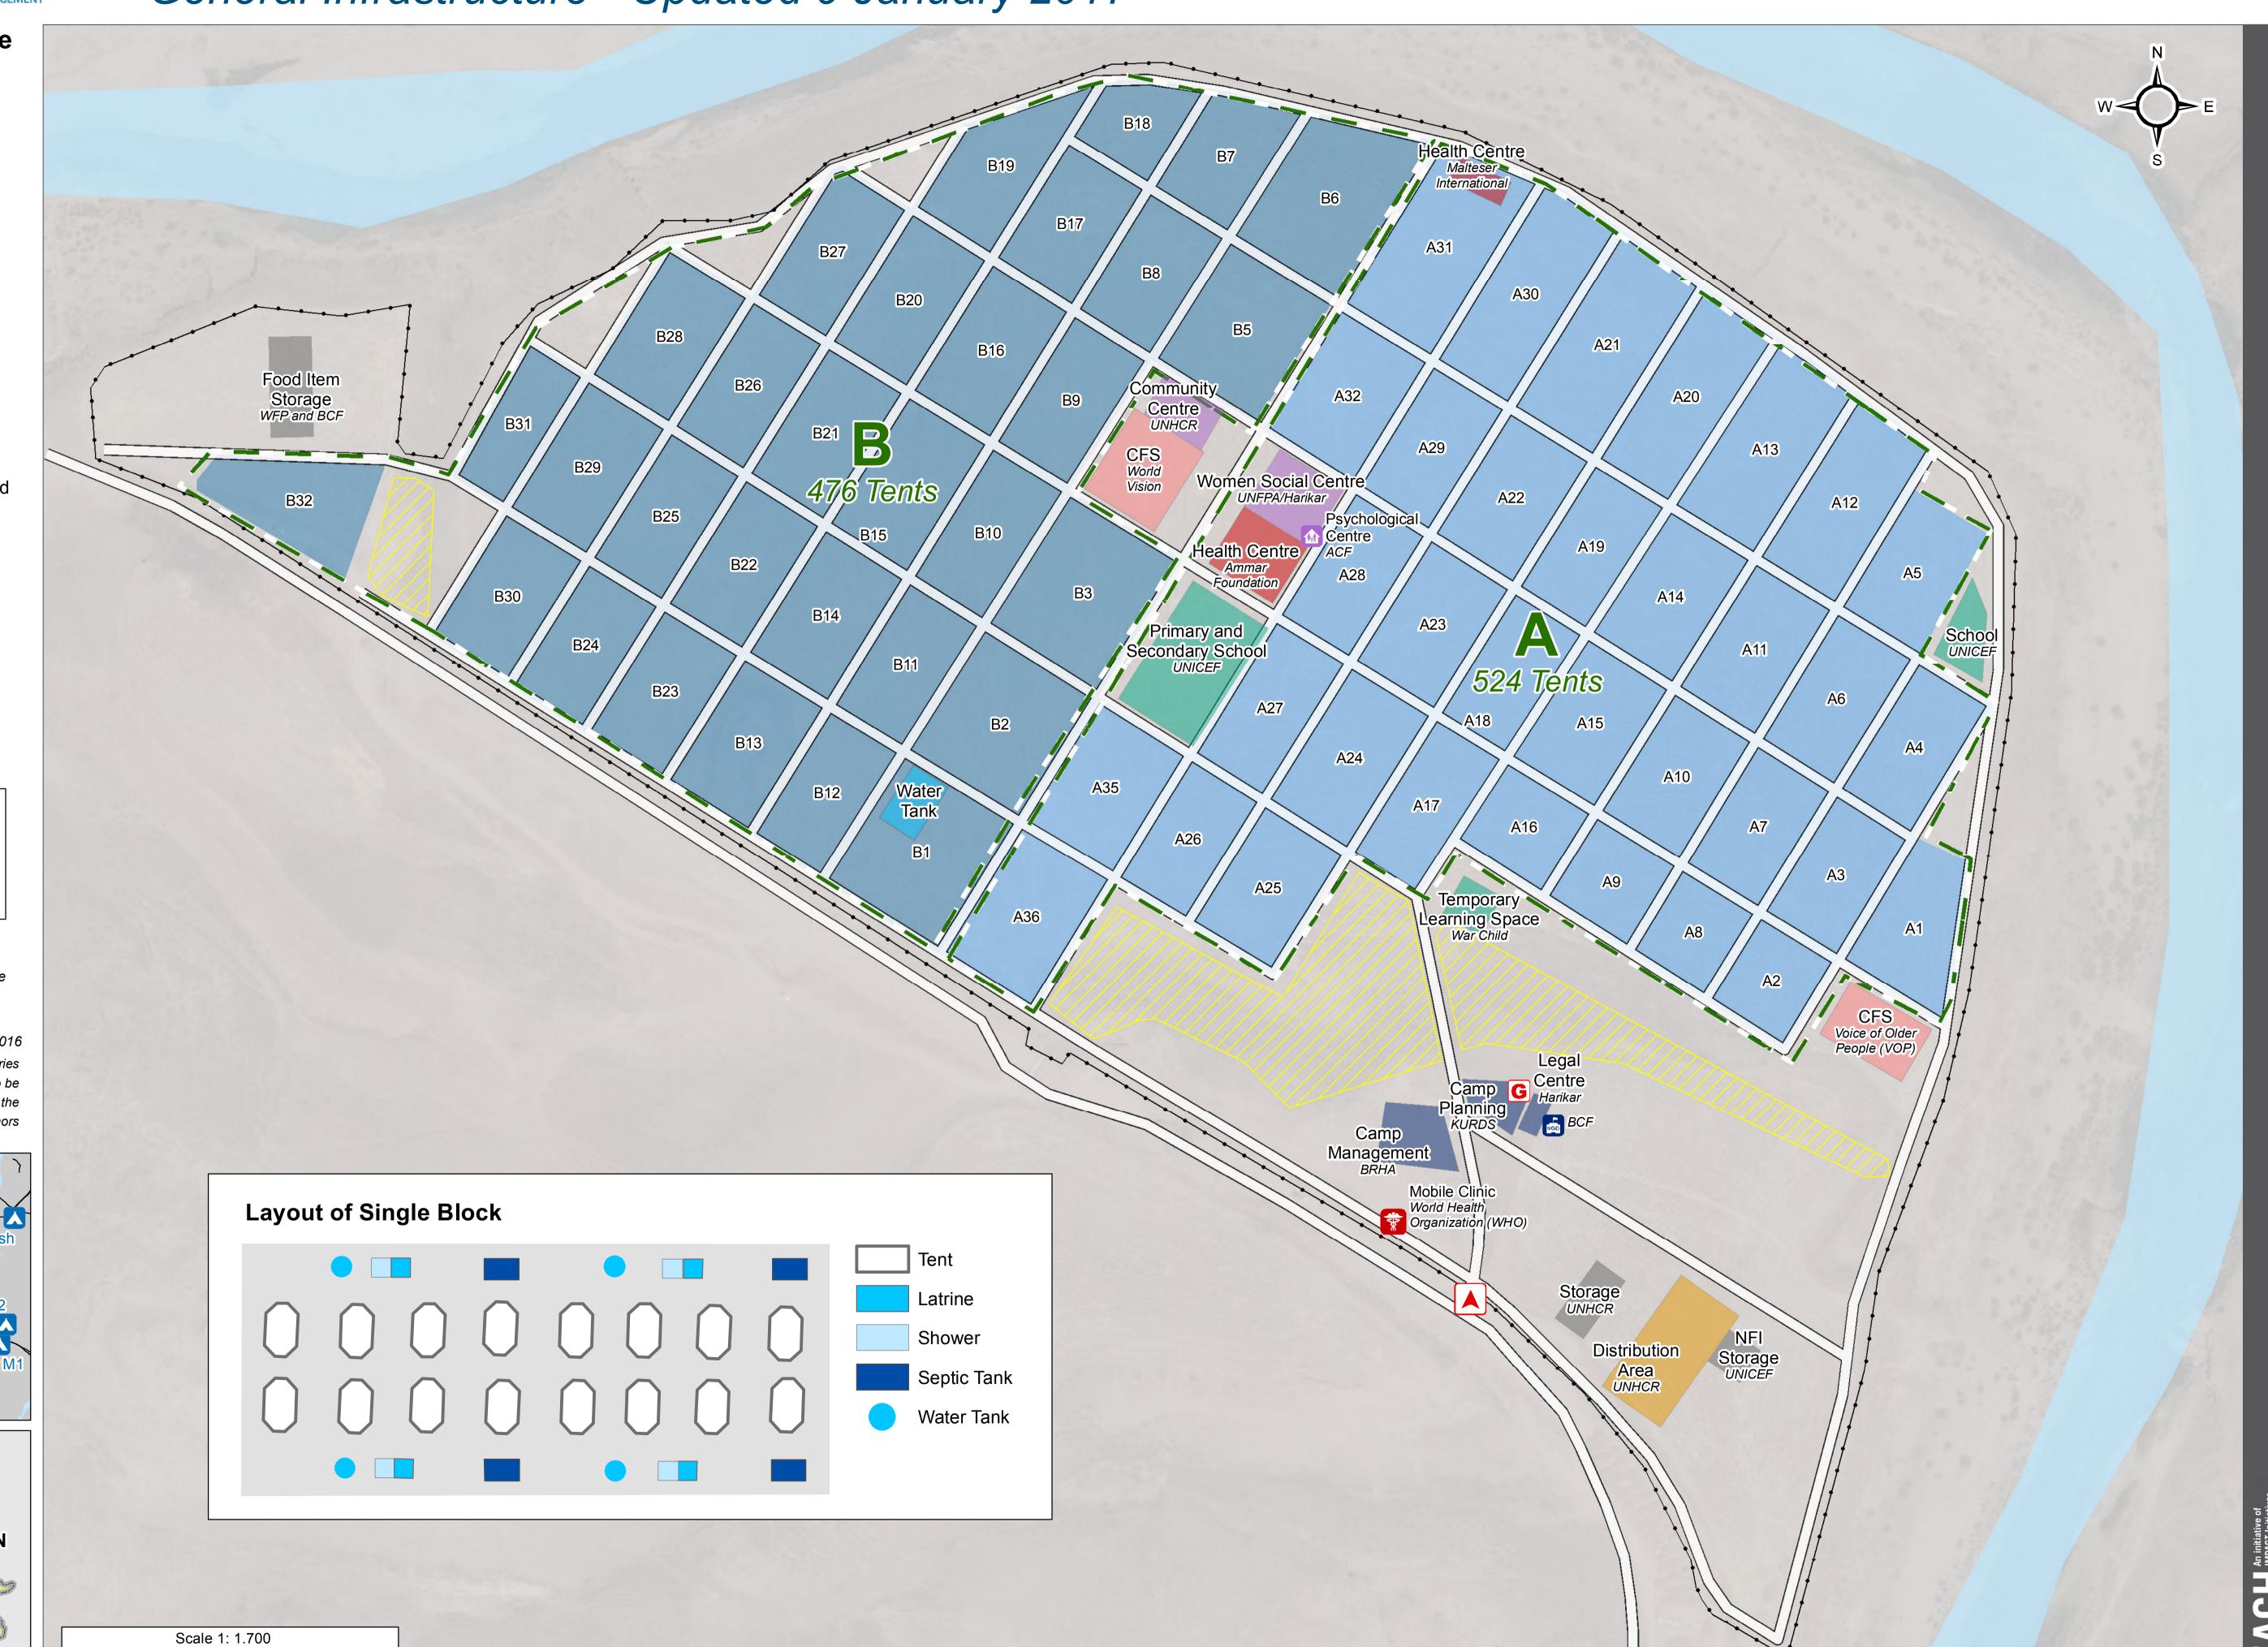

IRAQ - Qaymawa Camp

For Humanitarian Purposes Only Production date: 10 January 2017

General Infrastructure - Updated 9 January 2017

Block Health

Office

Distribution

Education

Child Friendly Space

Community Area

WASH Facility
Storage

Artificial Sewage Pond

Entrance

† Health

NGO OIIICE

Community Centre

— Poad

River

GPS Coordinates of Camp Location: Longitude: 43°30'47.521" E (43.513200) Latitude: 36°29'14.825" N (36.487451)

Thematic Data: 09/01/2016 - REACH Administrative boundaries: GADM

Background imagery: ESRI, DigitalGlobe
- WV02 - 24/06/2010
Projection: WGS 1984 UTM Zone 38N
Contact: iraq@reach-initiative.org
File: IRQ\_Map\_IDP\_Qaymawa\_10Jan2016
Note: Data, designations and boundaries
contained on this map are not warranted to be
error-free and do not imply acceptance by the
REACH partners, associates or donors
mentioned on this map.