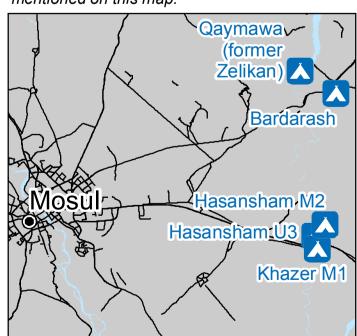

River

GPS Coordinates of Camp Location: Longitude: 43°30'47.521" E (43.513200) Latitude: 36°29'14.825" N (36.487451)

Thematic Data: 09/01/2016 - REACH Administrative boundaries: GADM

Background imagery: ESRI, DigitalGlobe
- WV02 - 24/06/2010
Projection: WGS 1984 UTM Zone 38N
Contact: iraq@reach-initiative.org
File: IRQ\_Map\_IDP\_Qaymawa\_10Jan2016
Note: Data, designations and boundaries
contained on this map are not warranted to be
error-free and do not imply acceptance by the
REACH partners, associates or donors
mentioned on this map.