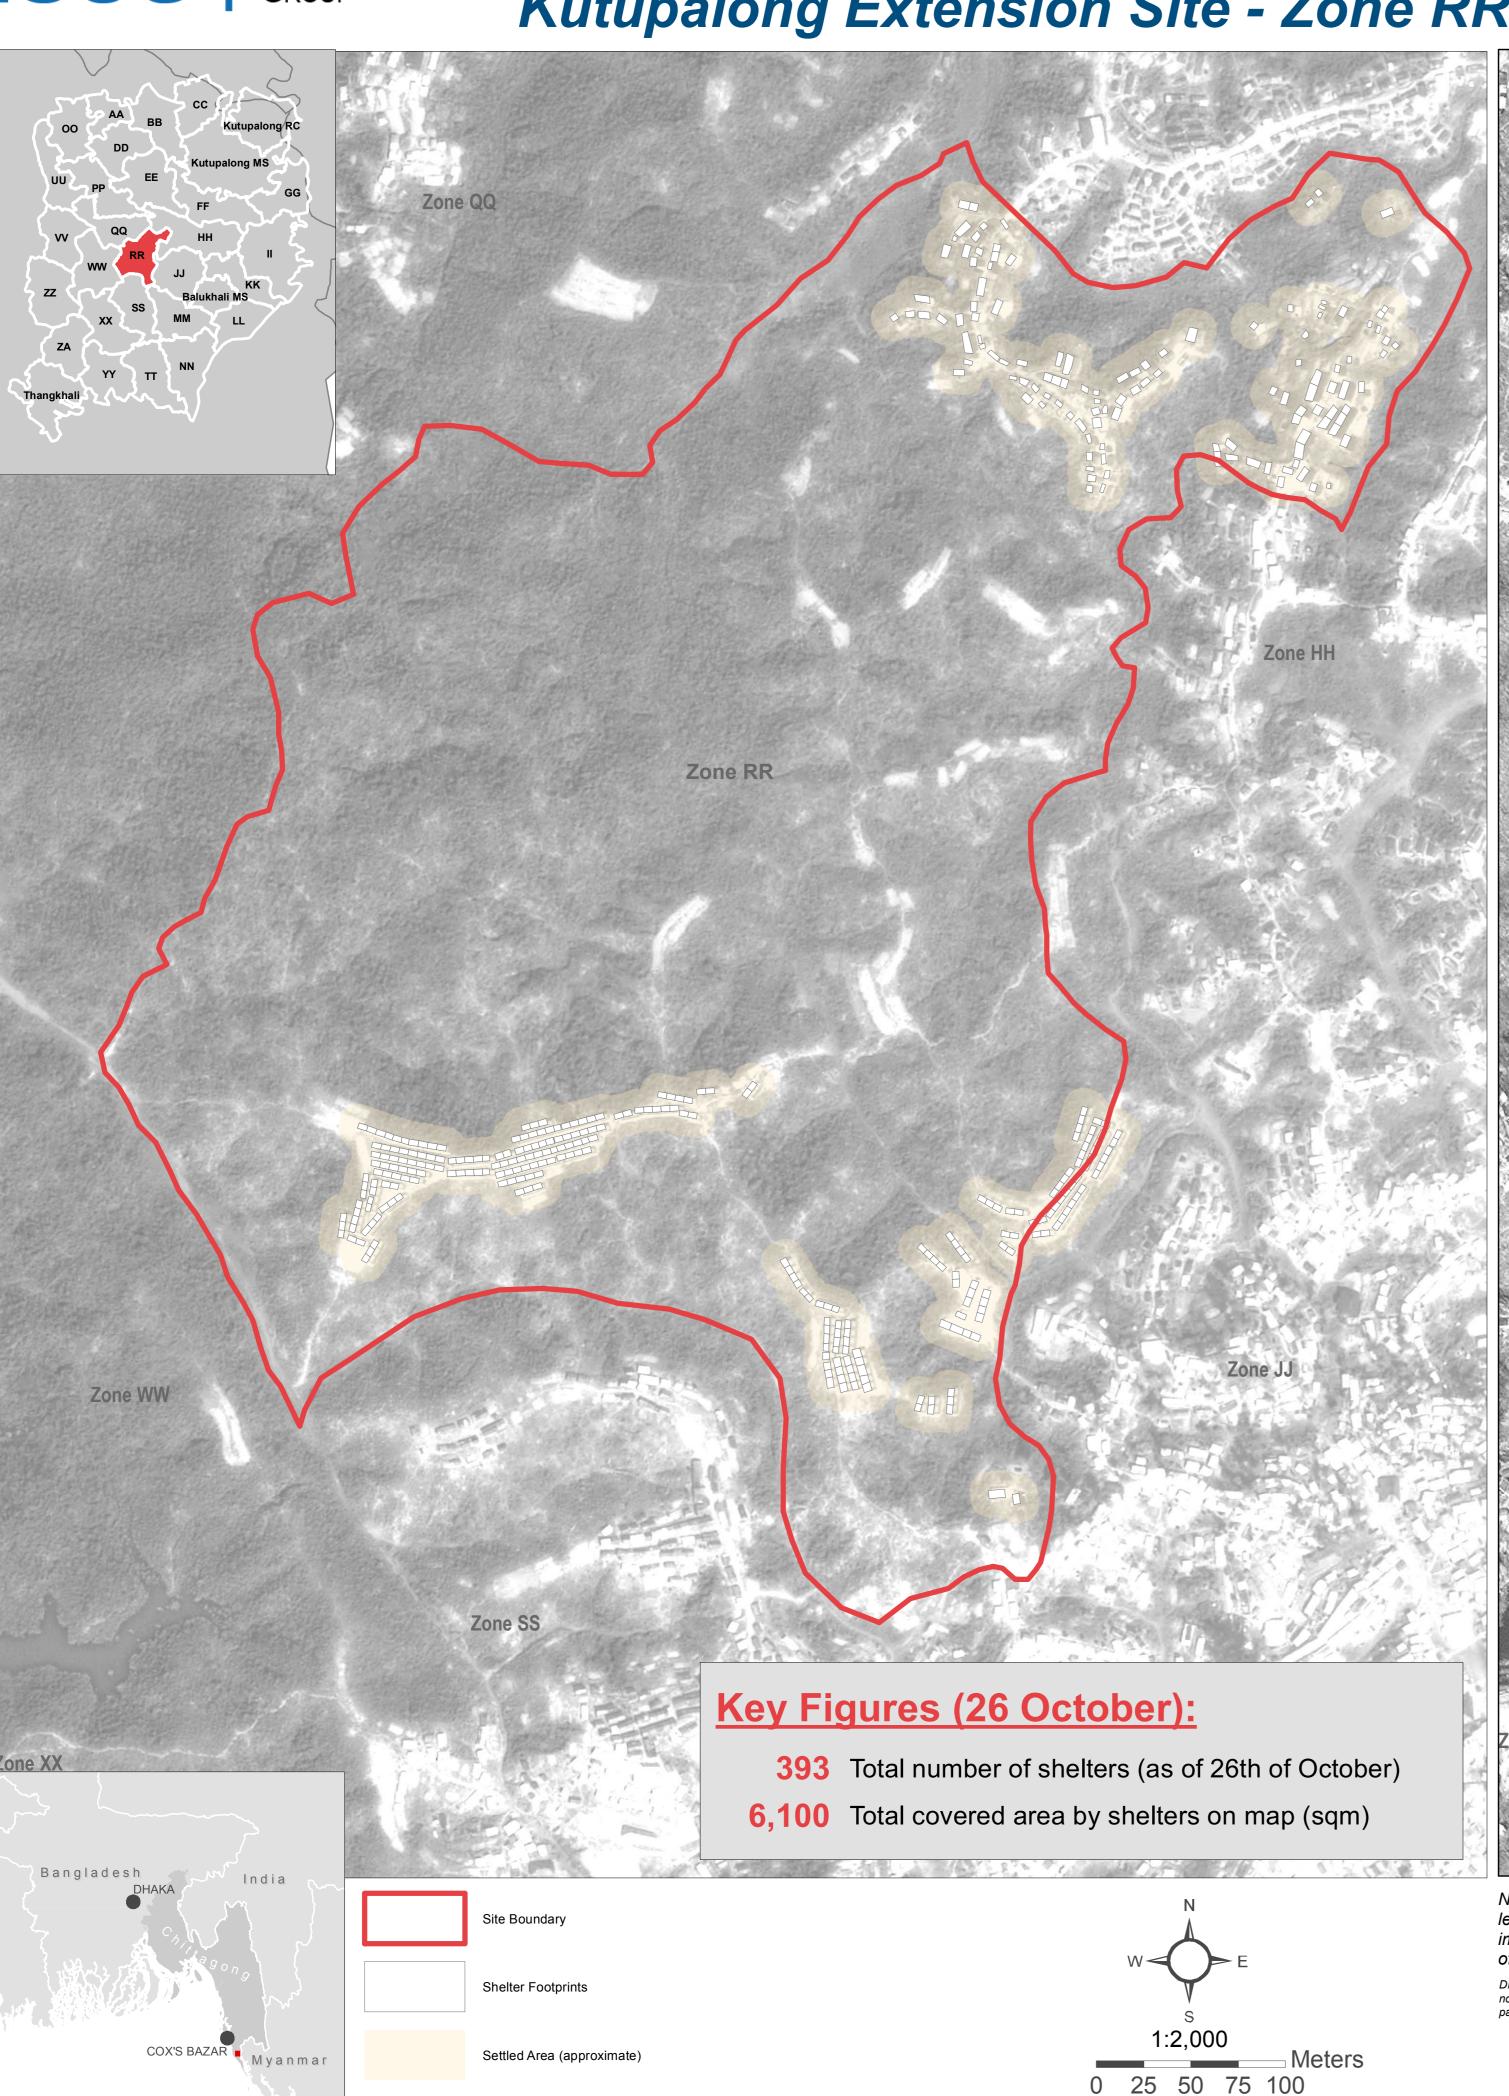

BANGLADESH - Rohingya Refugee Crisis - Cox's Bazar District

For Human Production data Kutupalong Extension Site - Zone RR - Shelter Analysis - 26 October to 28 November

For Humanitarian Purposes Only Production date: 21 December 2017