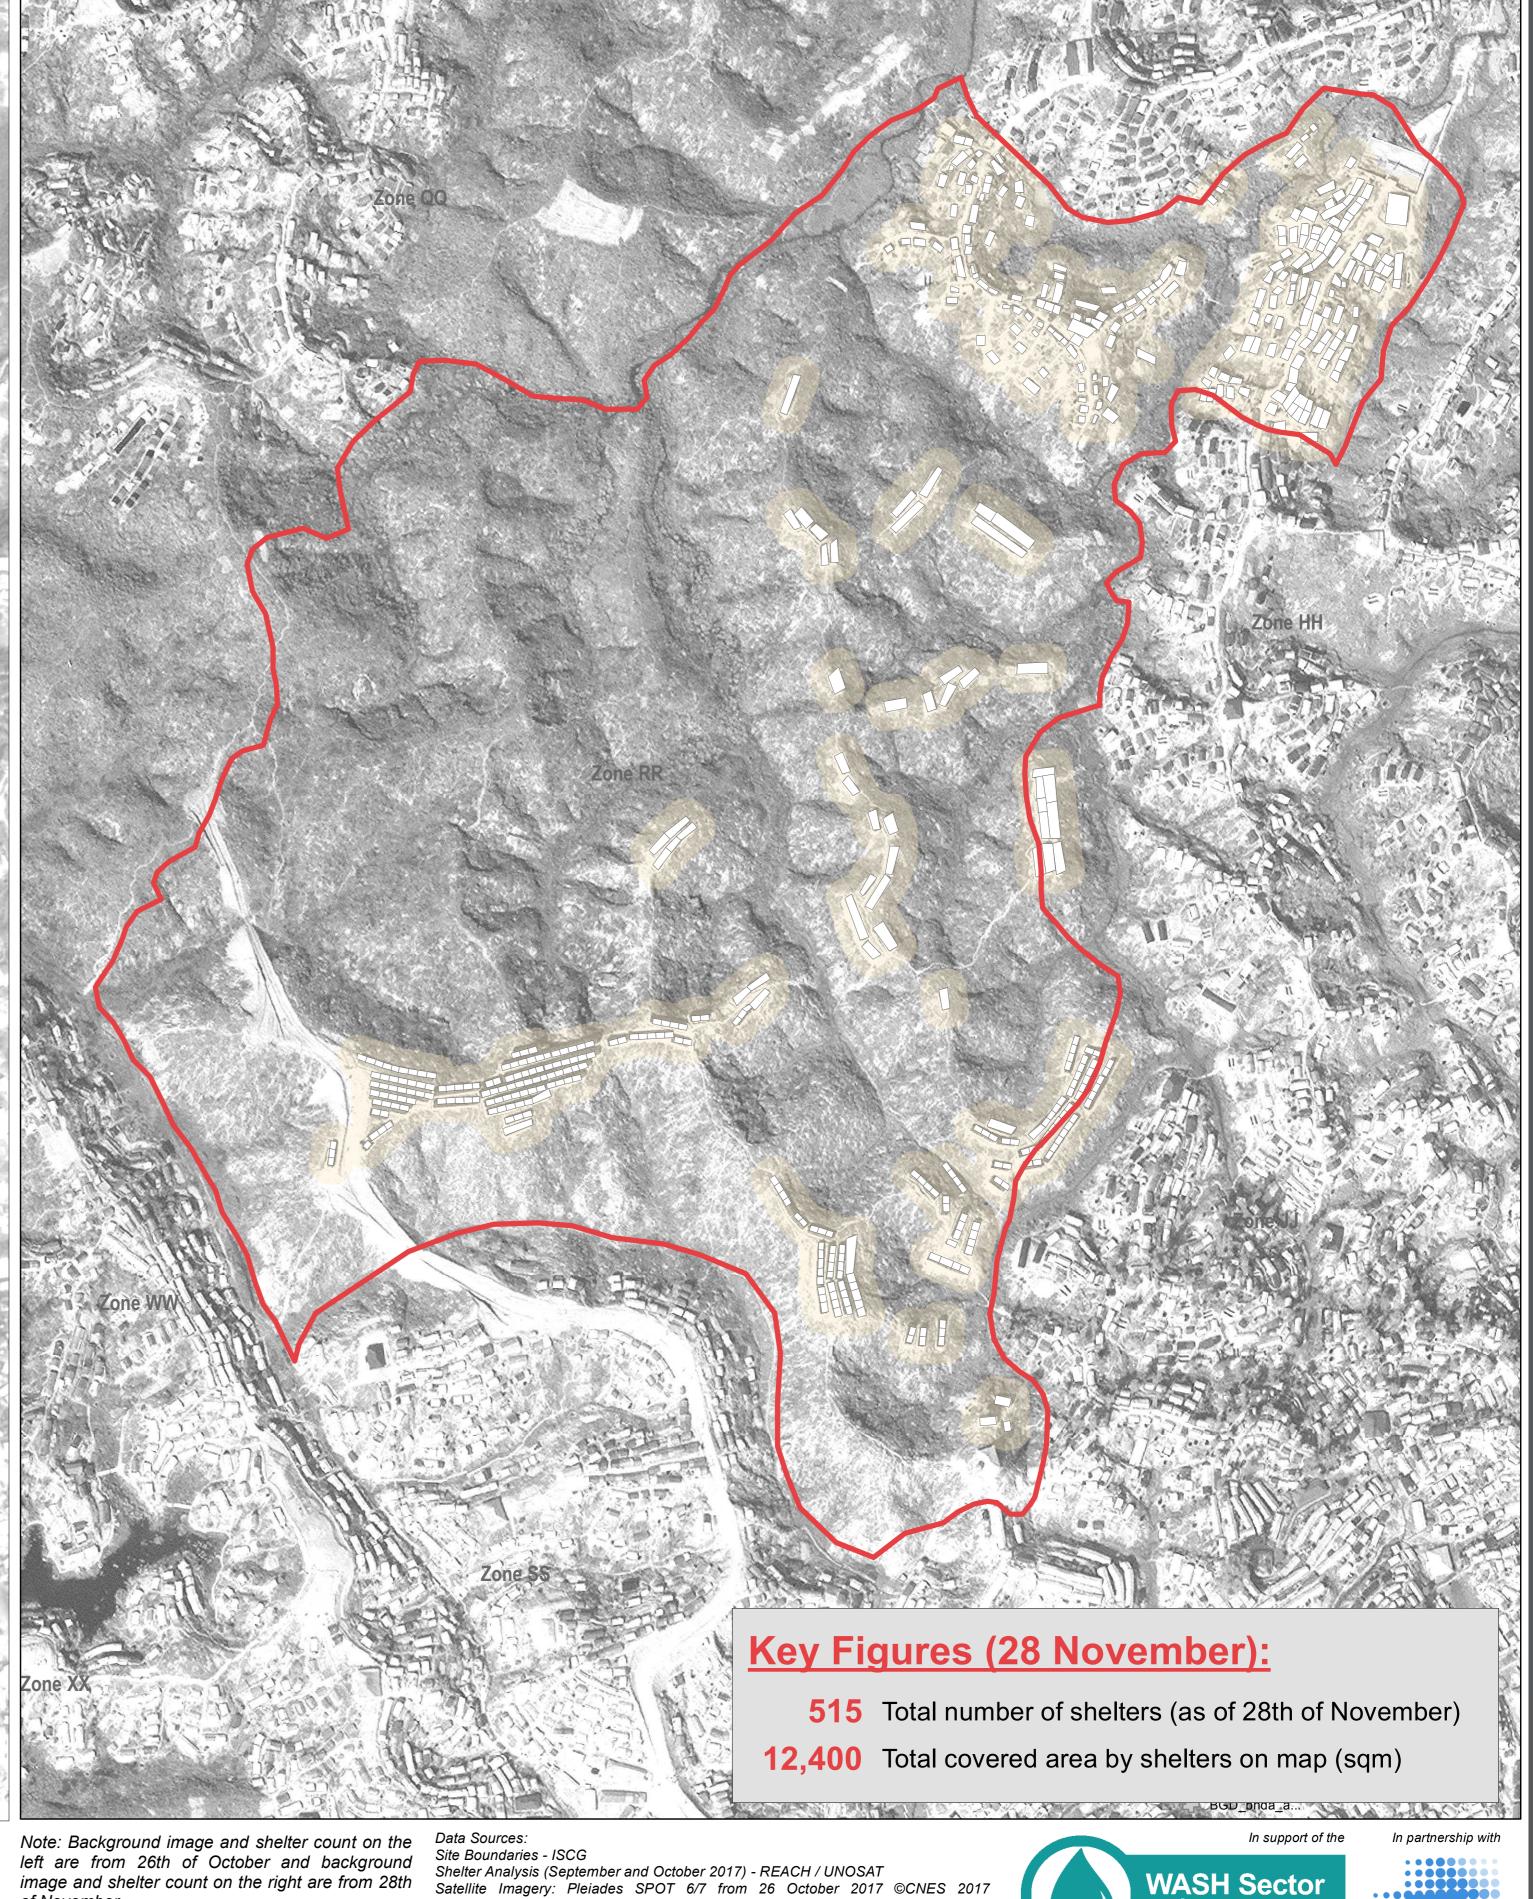

BANGLADESH - Rohingya Refugee Crisis - Cox's Bazar District

For Human Production data Kutupalong Extension Site - Zone RR - Shelter Analysis - 26 October to 28 November

For Humanitarian Purposes Only Production date: 21 December 2017

image and shelter count on the right are from 28th

not warranted to be error-free and do not imply acceptance by the REACH partners, associates or donors mentioned on this map.

Shelter Analysis (September and October 2017) - REACH / UNOSAT
Satellite Imagery: Pleiades SPOT 6/7 from 26 October 2017 ©CNES 2017
Distribution Airbus DS; WorldView -1 from 28 November 2017, DigitalGlobe, Source Disclaimer: Data, designations and boundaries contained on this map are