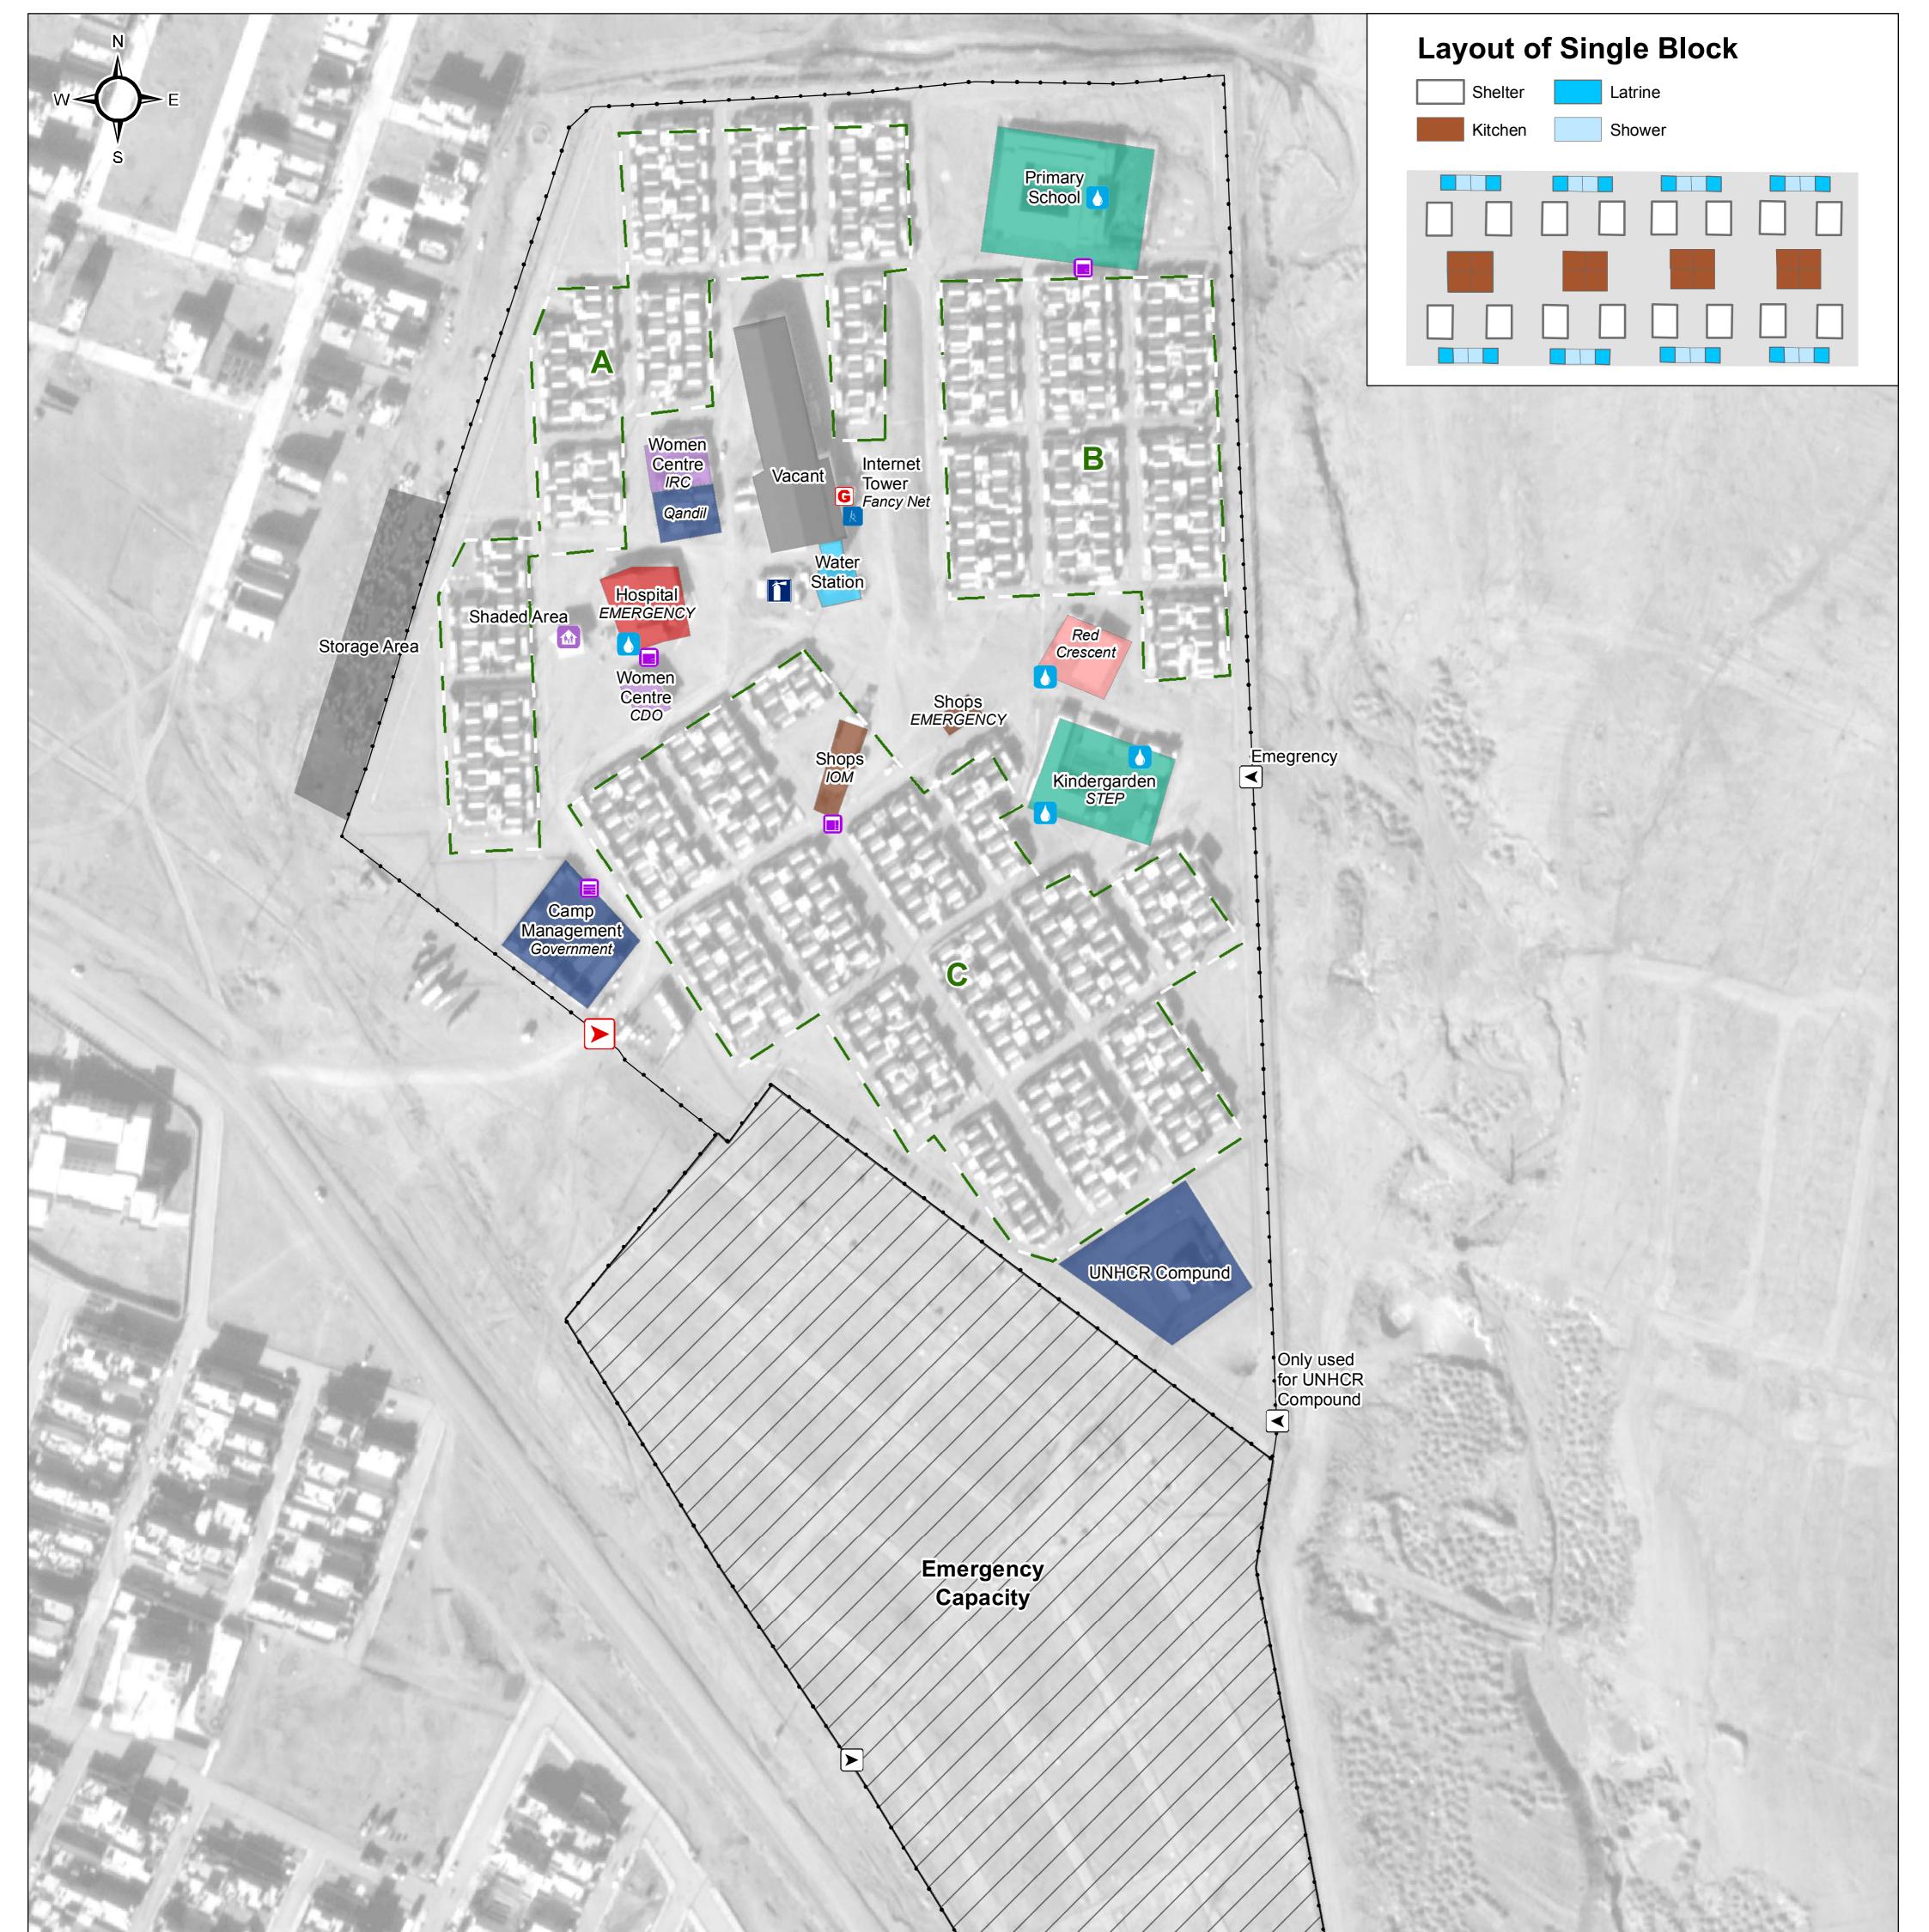

## IRAQ - Sulaymaniyah Governorate - Arbat IDP Camp

General Infrastructure - Updated 25 May 2017

For Humanitarian Purposes Only Production date : 28 May 2017

|            | Camp Infrastructure  |     | WASH Facility |
|------------|----------------------|-----|---------------|
|            | ······ Fence         |     | Service       |
|            | Emergency Capacity   |     | Storage       |
|            | Health               |     | Entrance      |
|            | Office               |     | Gate          |
| $\searrow$ |                      | îti | Camp Manage   |
|            | Education            | NGO | Office        |
| 90         | Child Friendly Space |     | Community Ar  |
|            | Community Centre     |     | Water Tank    |
|            |                      |     |               |

| acility   |   | Announcement<br>Board |
|-----------|---|-----------------------|
|           | G | Generator             |
|           | A | Internet Tower        |
|           | Ĩ | Fire Station          |
| anagement |   |                       |
| ity Area  |   |                       |