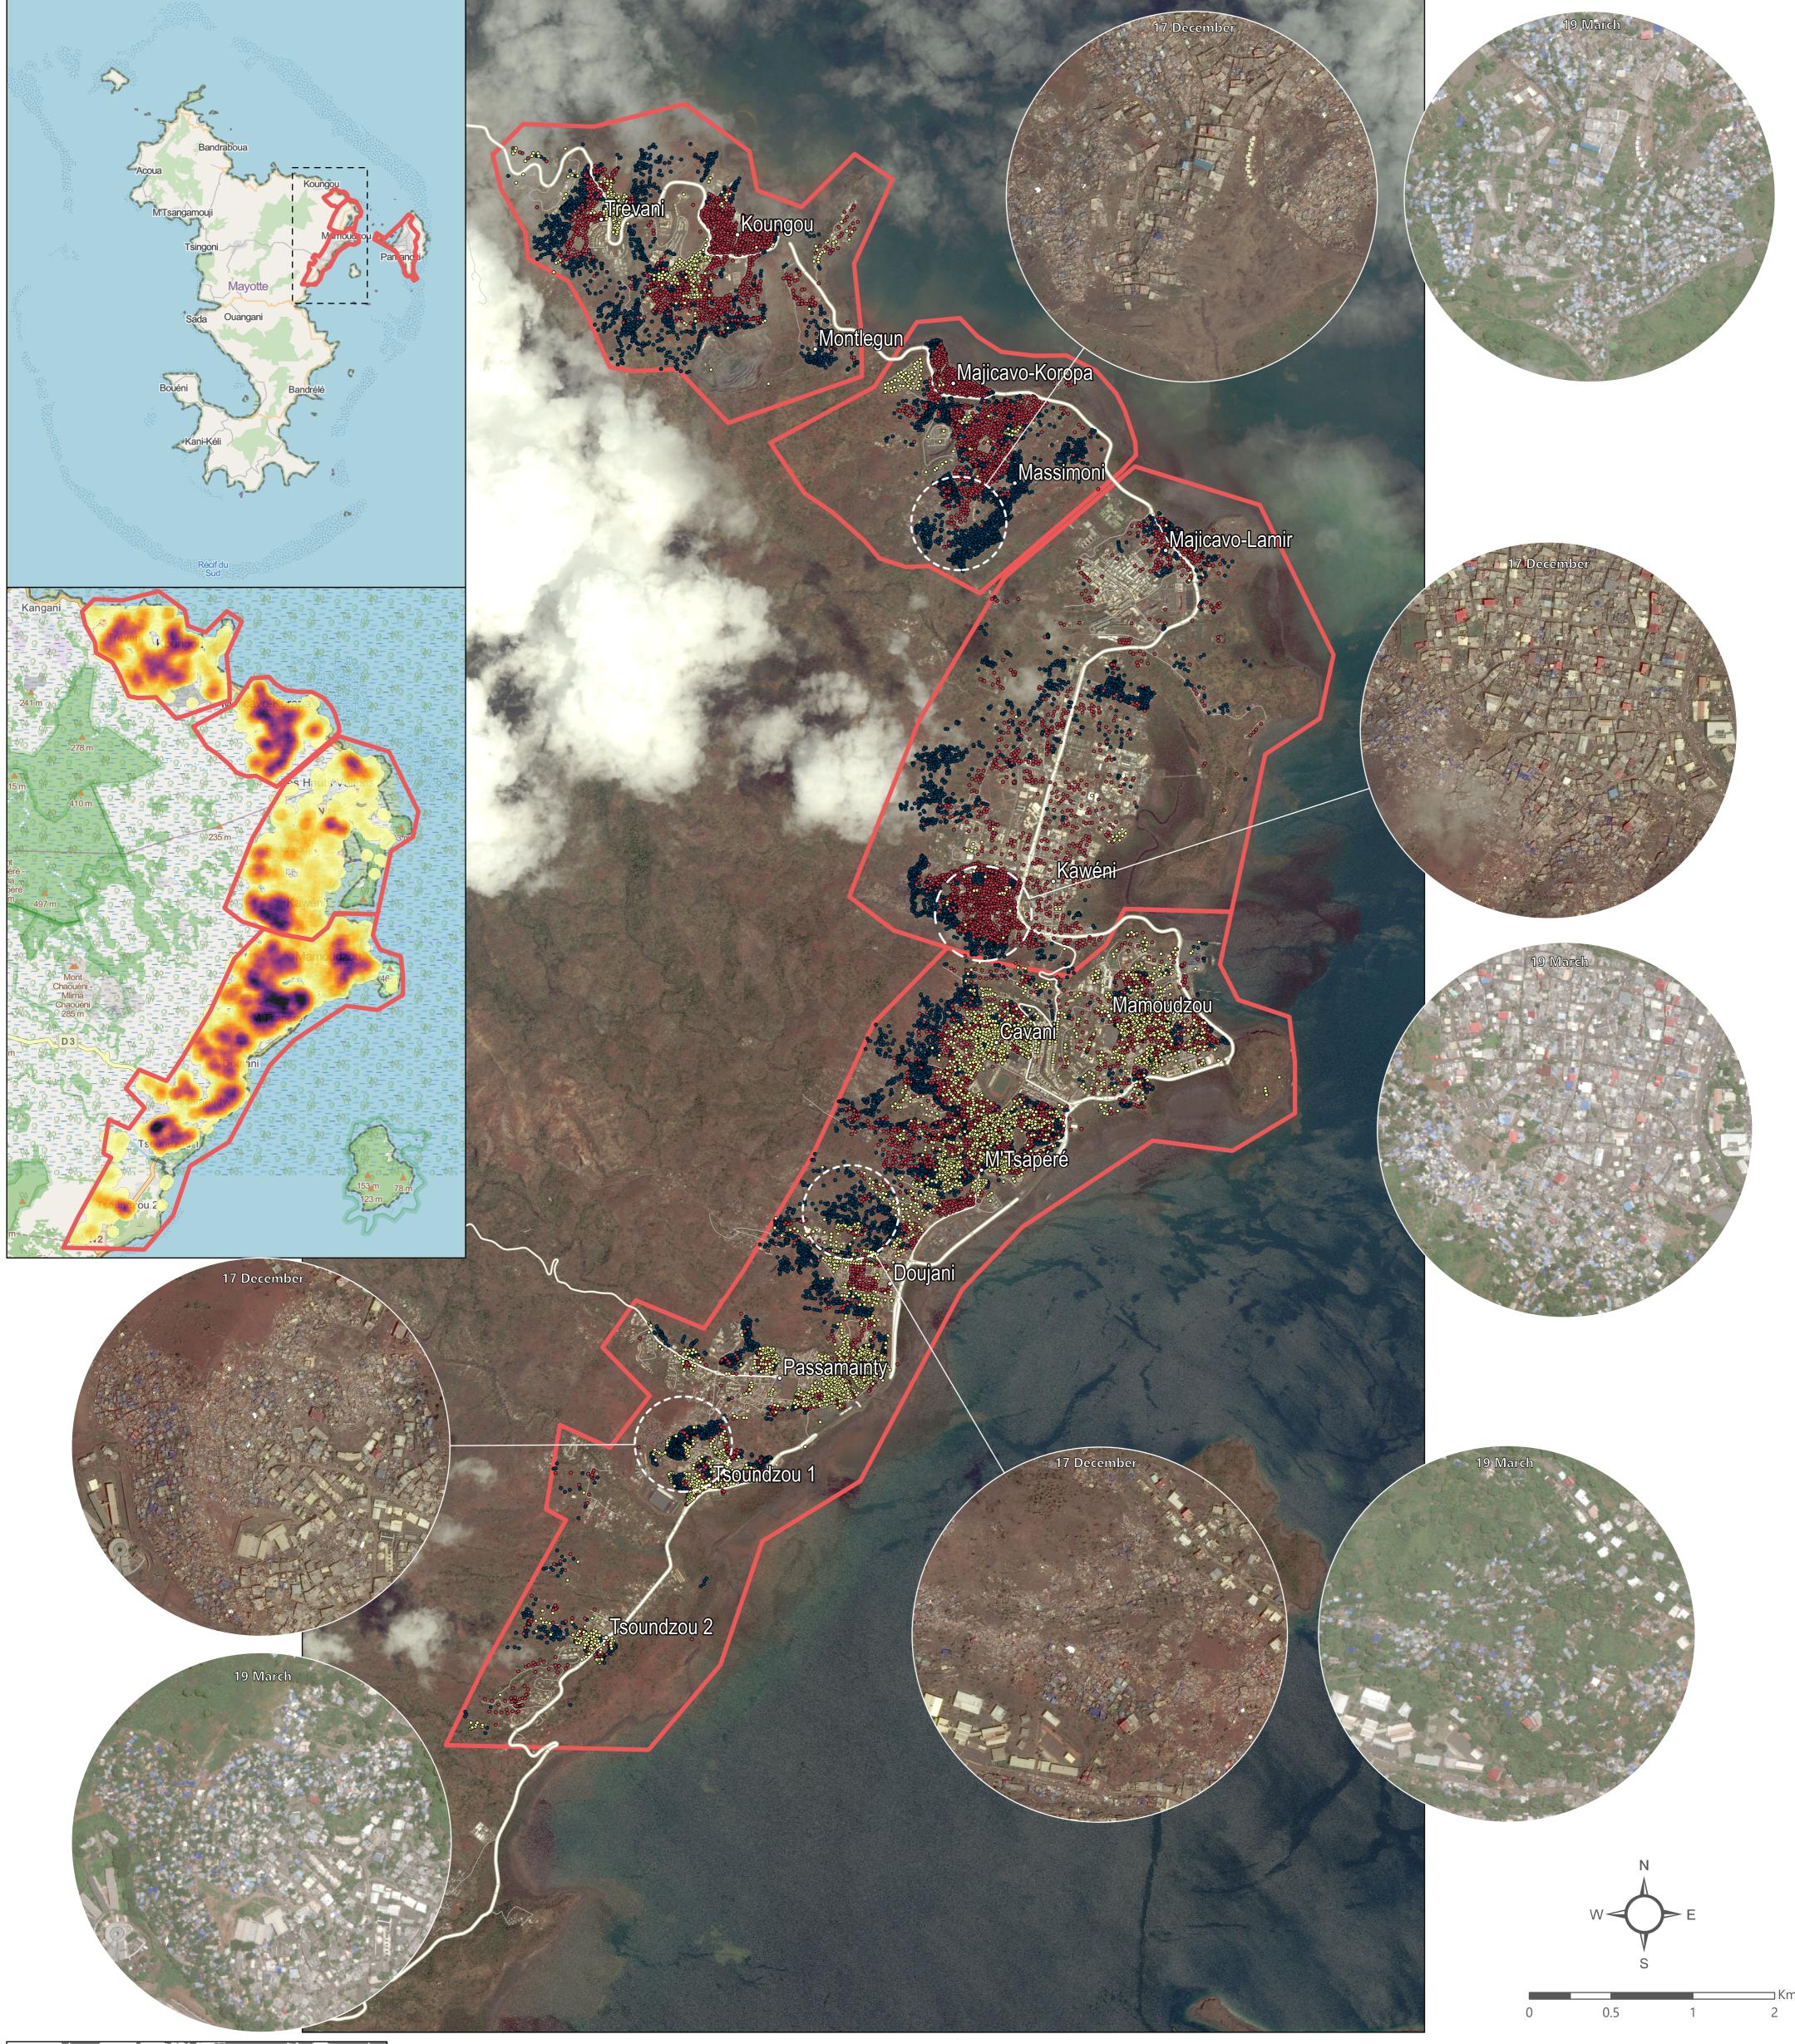

## Mayotte - Tropical Cyclone Chido Storm Affected Areas - As of 17 December 2024

For Humanitarian Purposes Only Production date: 17 December 2024

## Legend

Copernicus Analysis Extent

Damage Grading

- DestroyedDamaged
- DamagedPossibly damaged

## Roads

— Main roads

Secondary roads
Tertiary roads
Residential roads

Damage Density

Higher Lower Data sources:

Damage grading - Copernicus
Basemap and roads - OpenStreetMap

Satellite Imagery - WorldView-2 from 17 Dece

mentioned on this map.

WorldView-2 from 17 December 2024 and WorldView-3 from 19 March 2024 Copyright: ©2024 Maxar / DigitalGlobe Source: US Department of State, Humanitarian Information Unit, NextView License

Note: Data, designations and boundaries contained on this map are not warranted to be error-free and do not imply acceptance by REACH partners, associates or donors