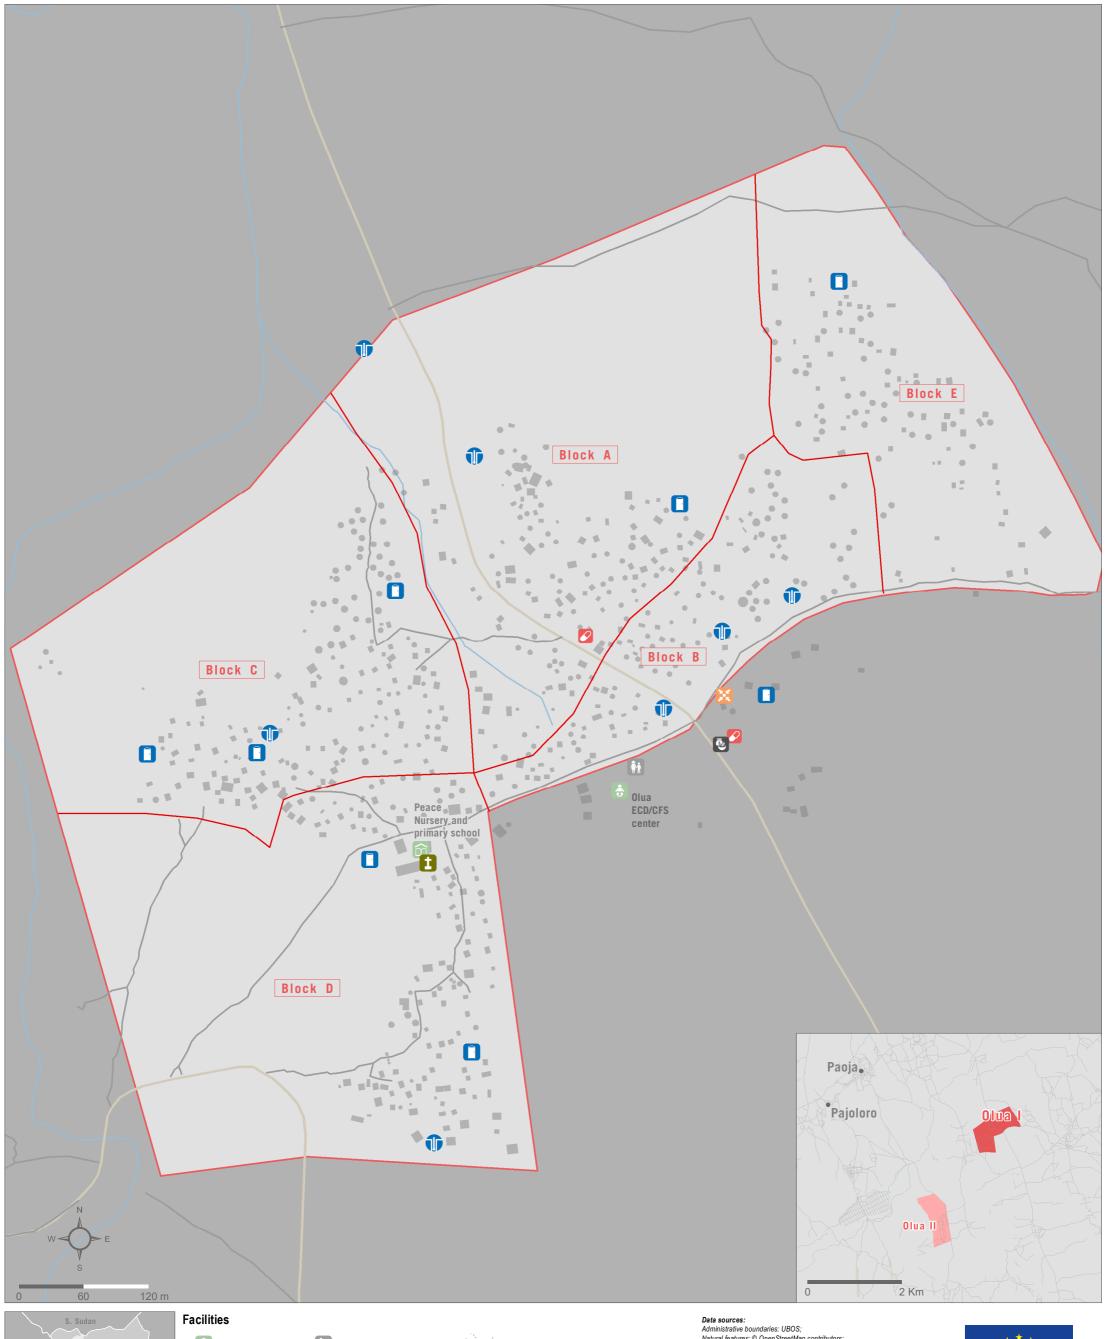

## **FACILITIES MAP - Olua I Settlement - Adjumani District - Uganda**

For Humanitarian Purposes Only Production date: 21 September 2018

Community Centre

Building / shelter

Refugee settlement

Main road Other road Rivers

Data sources:
Administrative boundaries: UBOS;
Natural features: © OpenStreetMap contributors;
Settlement boundaries and infrastructures: © OpenStrecontributors, REACH Initiative, UNHCR; Roads: © OpenStreetMap contributors; UNHCR; Coordinate System:WGS 1984 UTM Zone 36N Projection: Transverse Mercator

**Note:** Data, designations and boundaries contained on this map are not warranted to be error-free and do not imply acceptance by the REACH partners, associates, donors or any other stakeholder mentioned on this map.

File: REACH\_UGA\_Map\_Olua1 Facilities\_21SEPT2018\_A3

Contact: uganda@reach-initiative.org

Funded by **European Union** Civil Protection and Humanitarian Aid