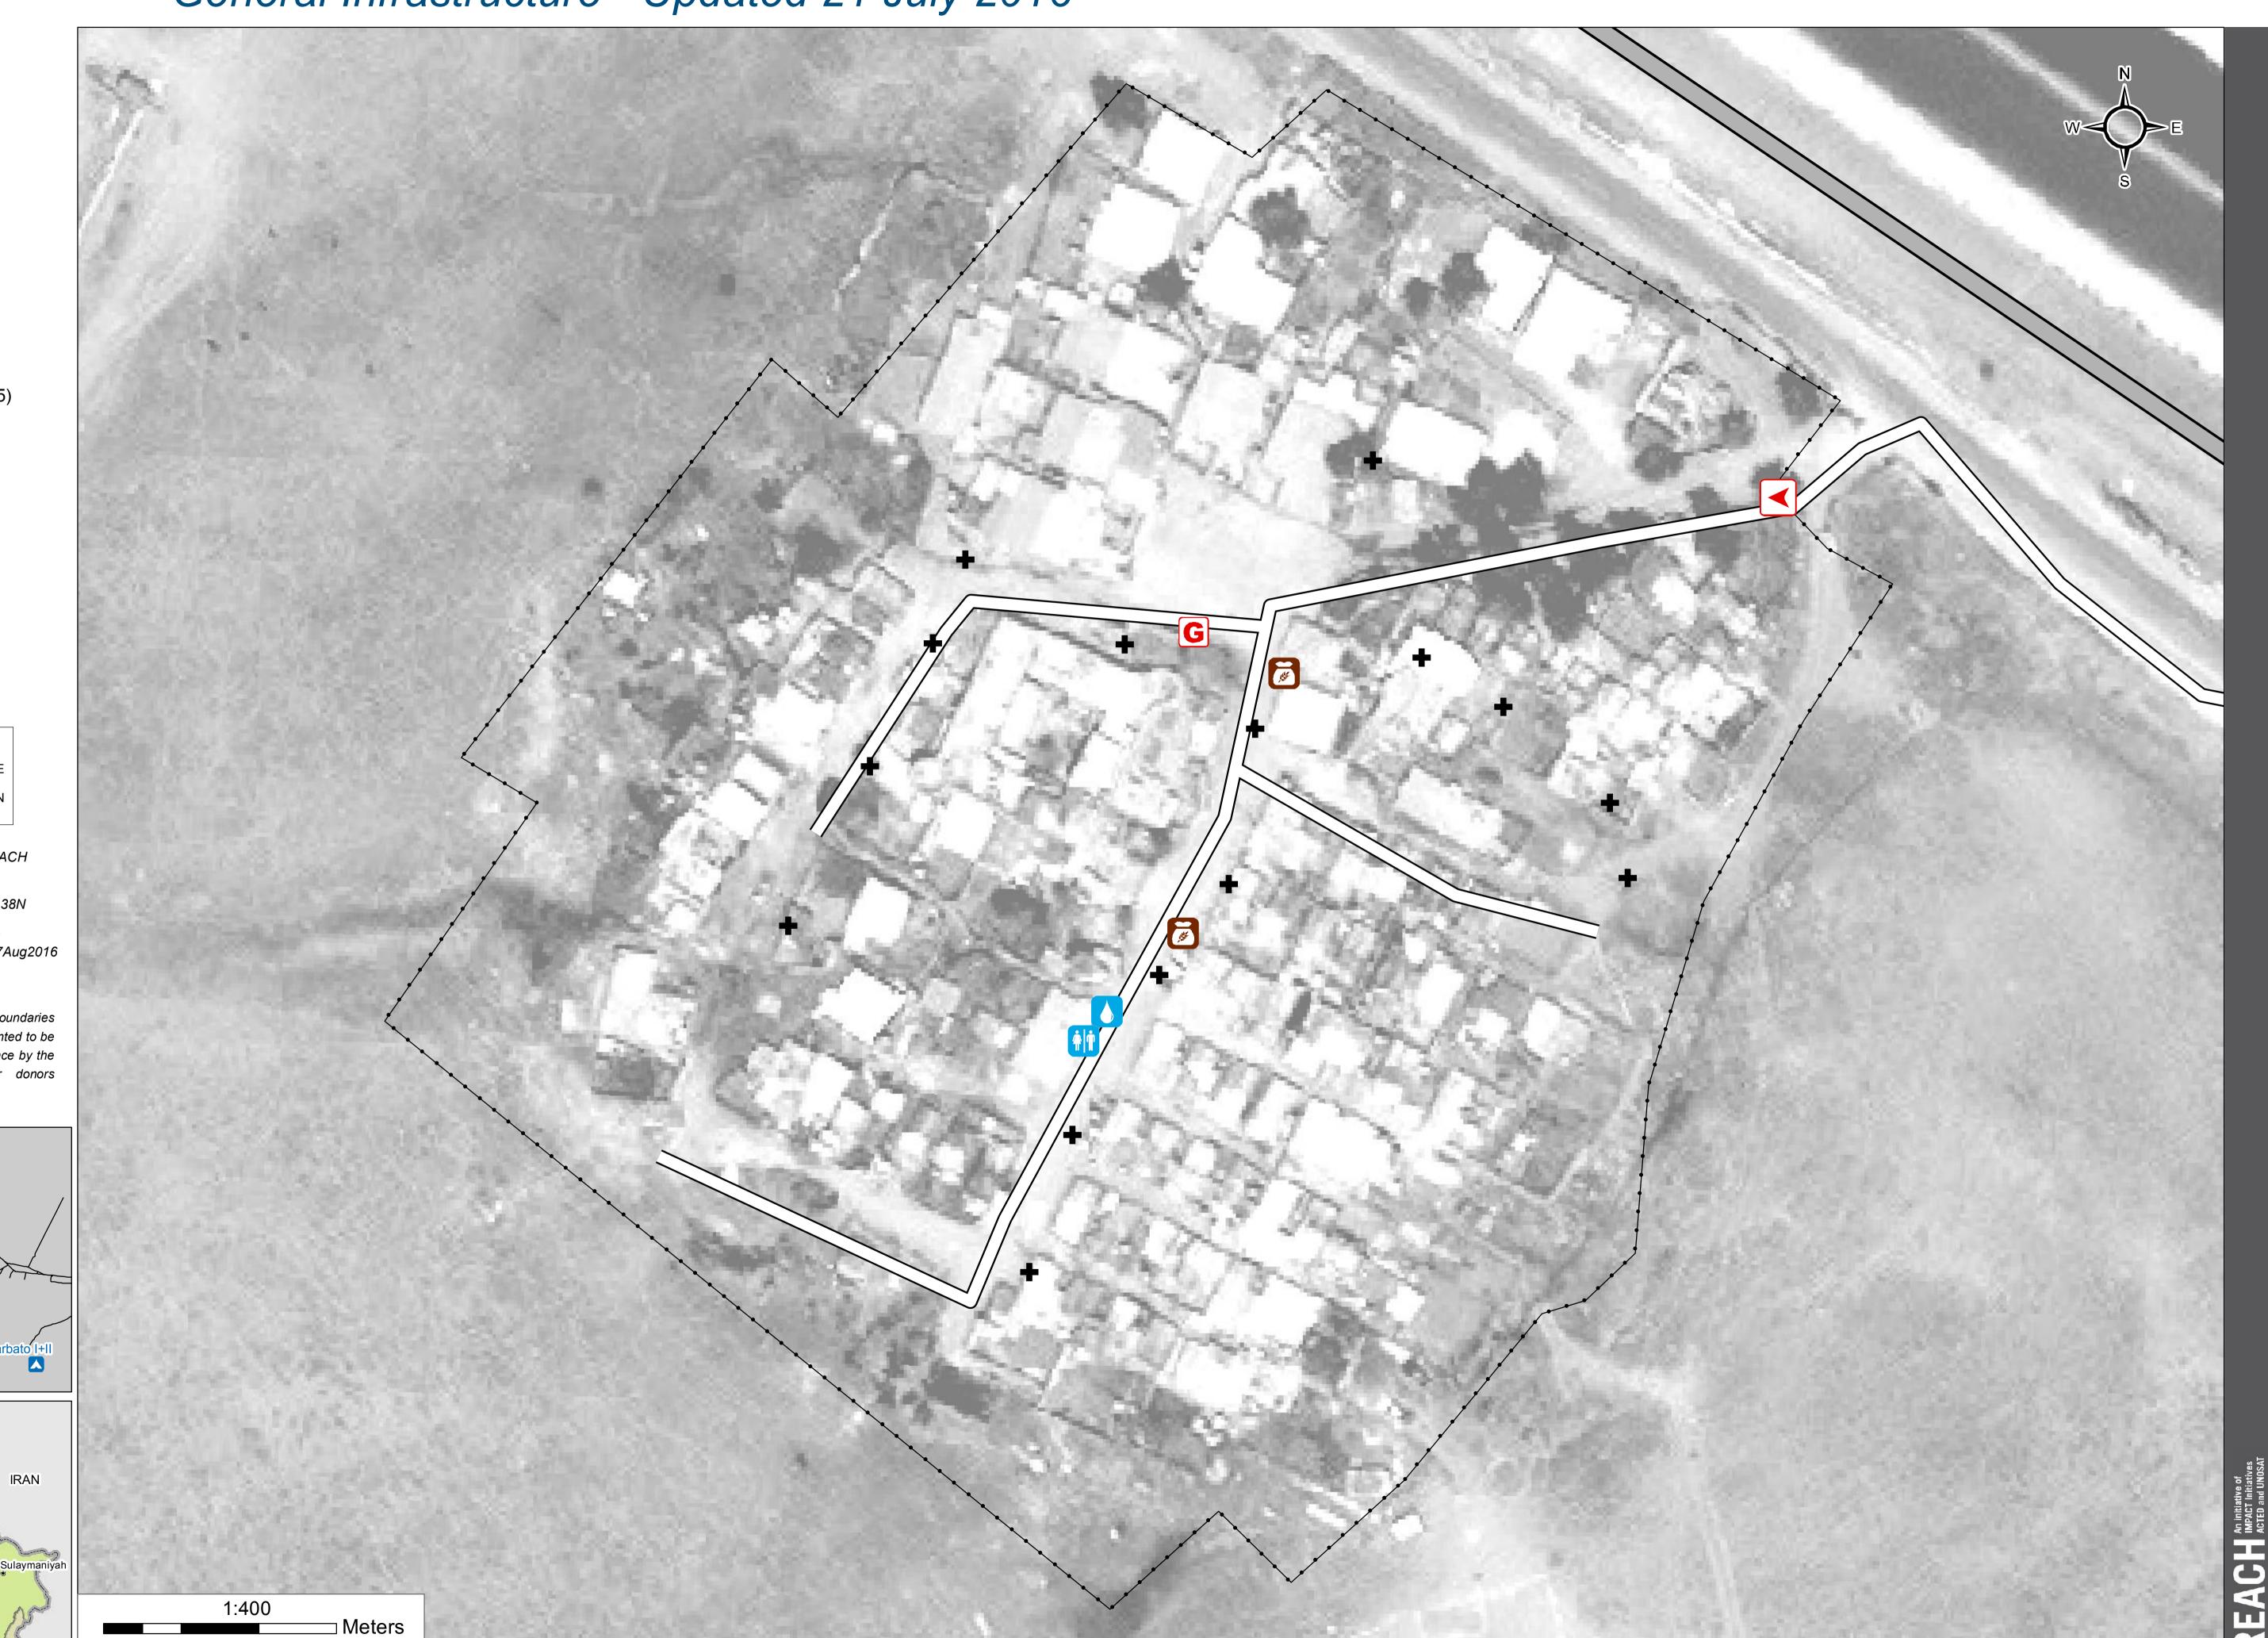

## IRAQ - Duhok Governorate - Moquble Camp General Infrastructure - Updated 21 July 2016

For Humanitarian Purposes Only Production date: 17 August 2016

····· Fence

Latrine (1)

Water Tank (1)

Shop (IDP) (2)

**G** Generator

Electrical Pole (15)

\_\_\_\_ Unpaved Road

Paved Road

GPS Coordinates of Camp Location Longitude: 42° 46' 8.255" E (42.76896) Latitude: 36° 55' 18.569" N (36.921825)

Thematic Data: 21 July 2016 - REACH Administrative boundaries: GADM Background imagery: 28/05/2016 Projection: WGS 1984 UTM Zone 38N

Contact : iraq@reach-initiative.org File: IRQ\_SyriaCrisis\_Moquble\_17Aug2016

Note: Data, designations and boundaries contained on this map are not warranted to be error-free and do not imply acceptance by the REACH partners, associates or donors mentioned on this map.