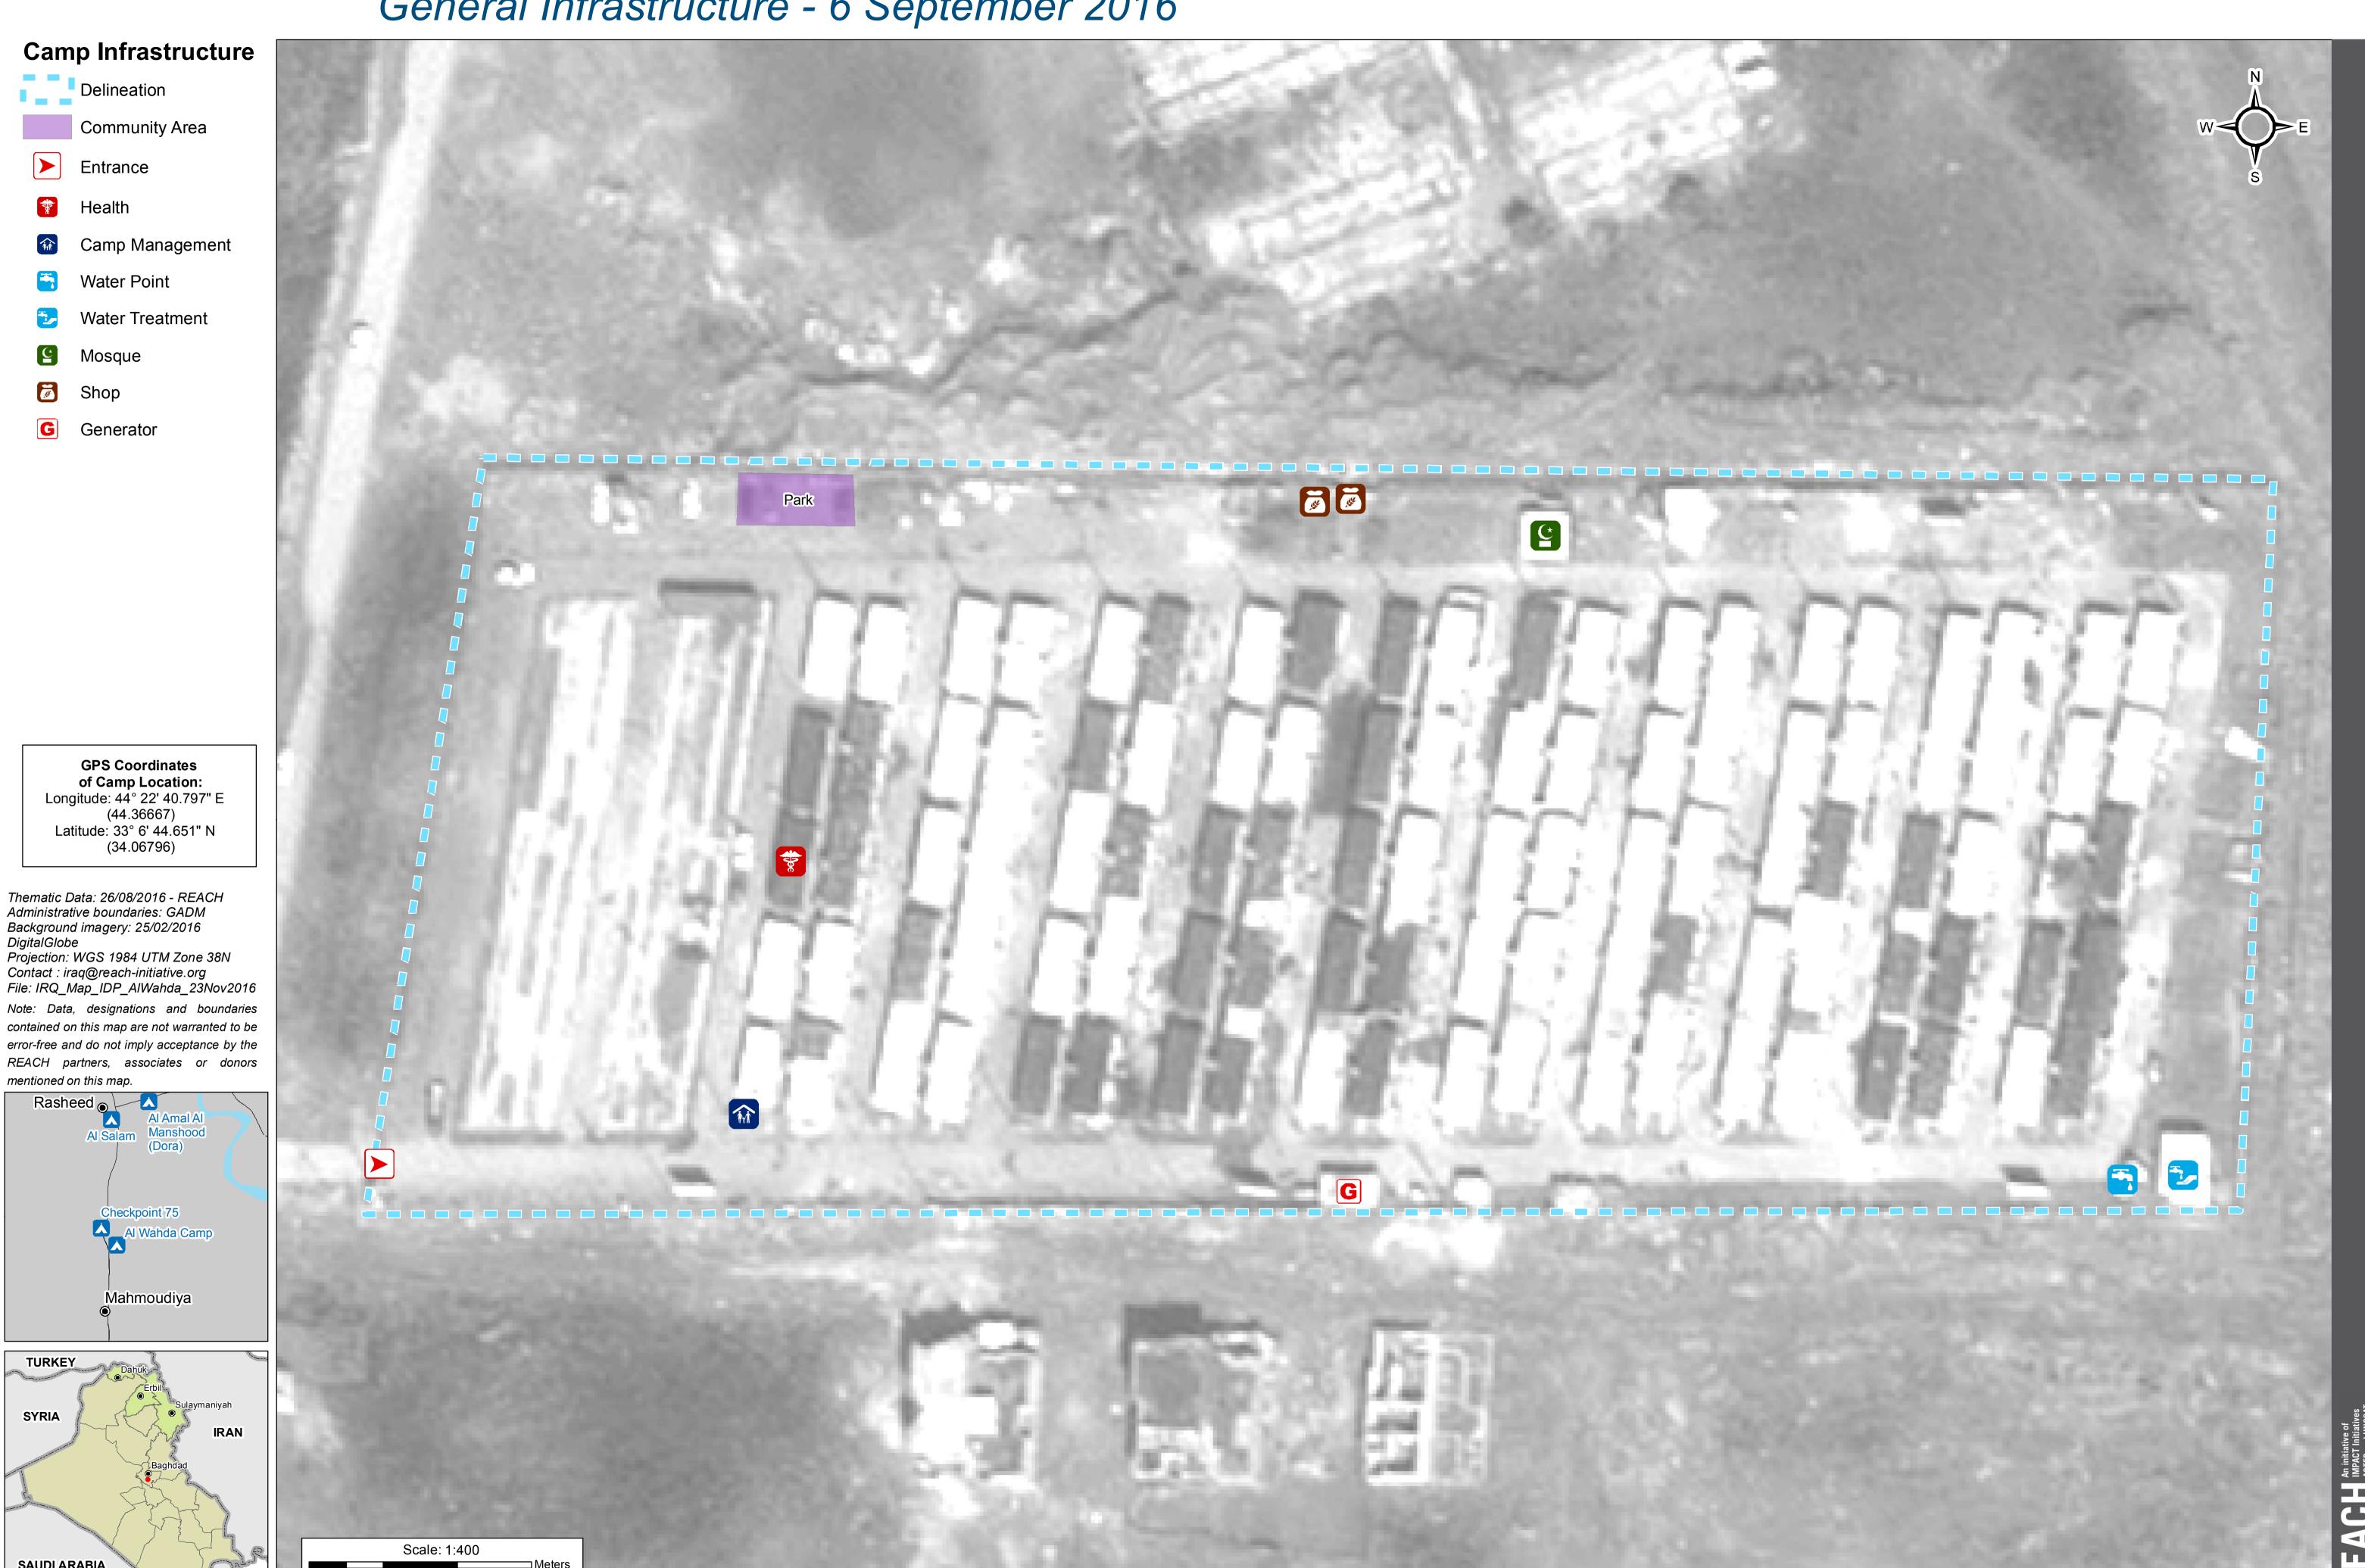

## IRAQ - Baghdad Governorate - Al Wahda

For Humanitarian Purposes Only **Production date: 23 November 2016** 

General Infrastructure - 6 September 2016

30

Entrance

Camp Management

Water Point

Water Treatment

**GPS Coordinates** of Camp Location: Longitude: 44° 22' 40.797" E (44.36667) Latitude: 33° 6' 44.651" N (34.06796)

Administrative boundaries: GADM Background imagery: 25/02/2016 Projection: WGS 1984 UTM Zone 38N Contact : iraq@reach-initiative.org
File: IRQ\_Map\_IDP\_AIWahda\_23Nov2016 Note: Data, designations and boundaries contained on this map are not warranted to be error-free and do not imply acceptance by the

Thematic Data: 26/08/2016 - REACH