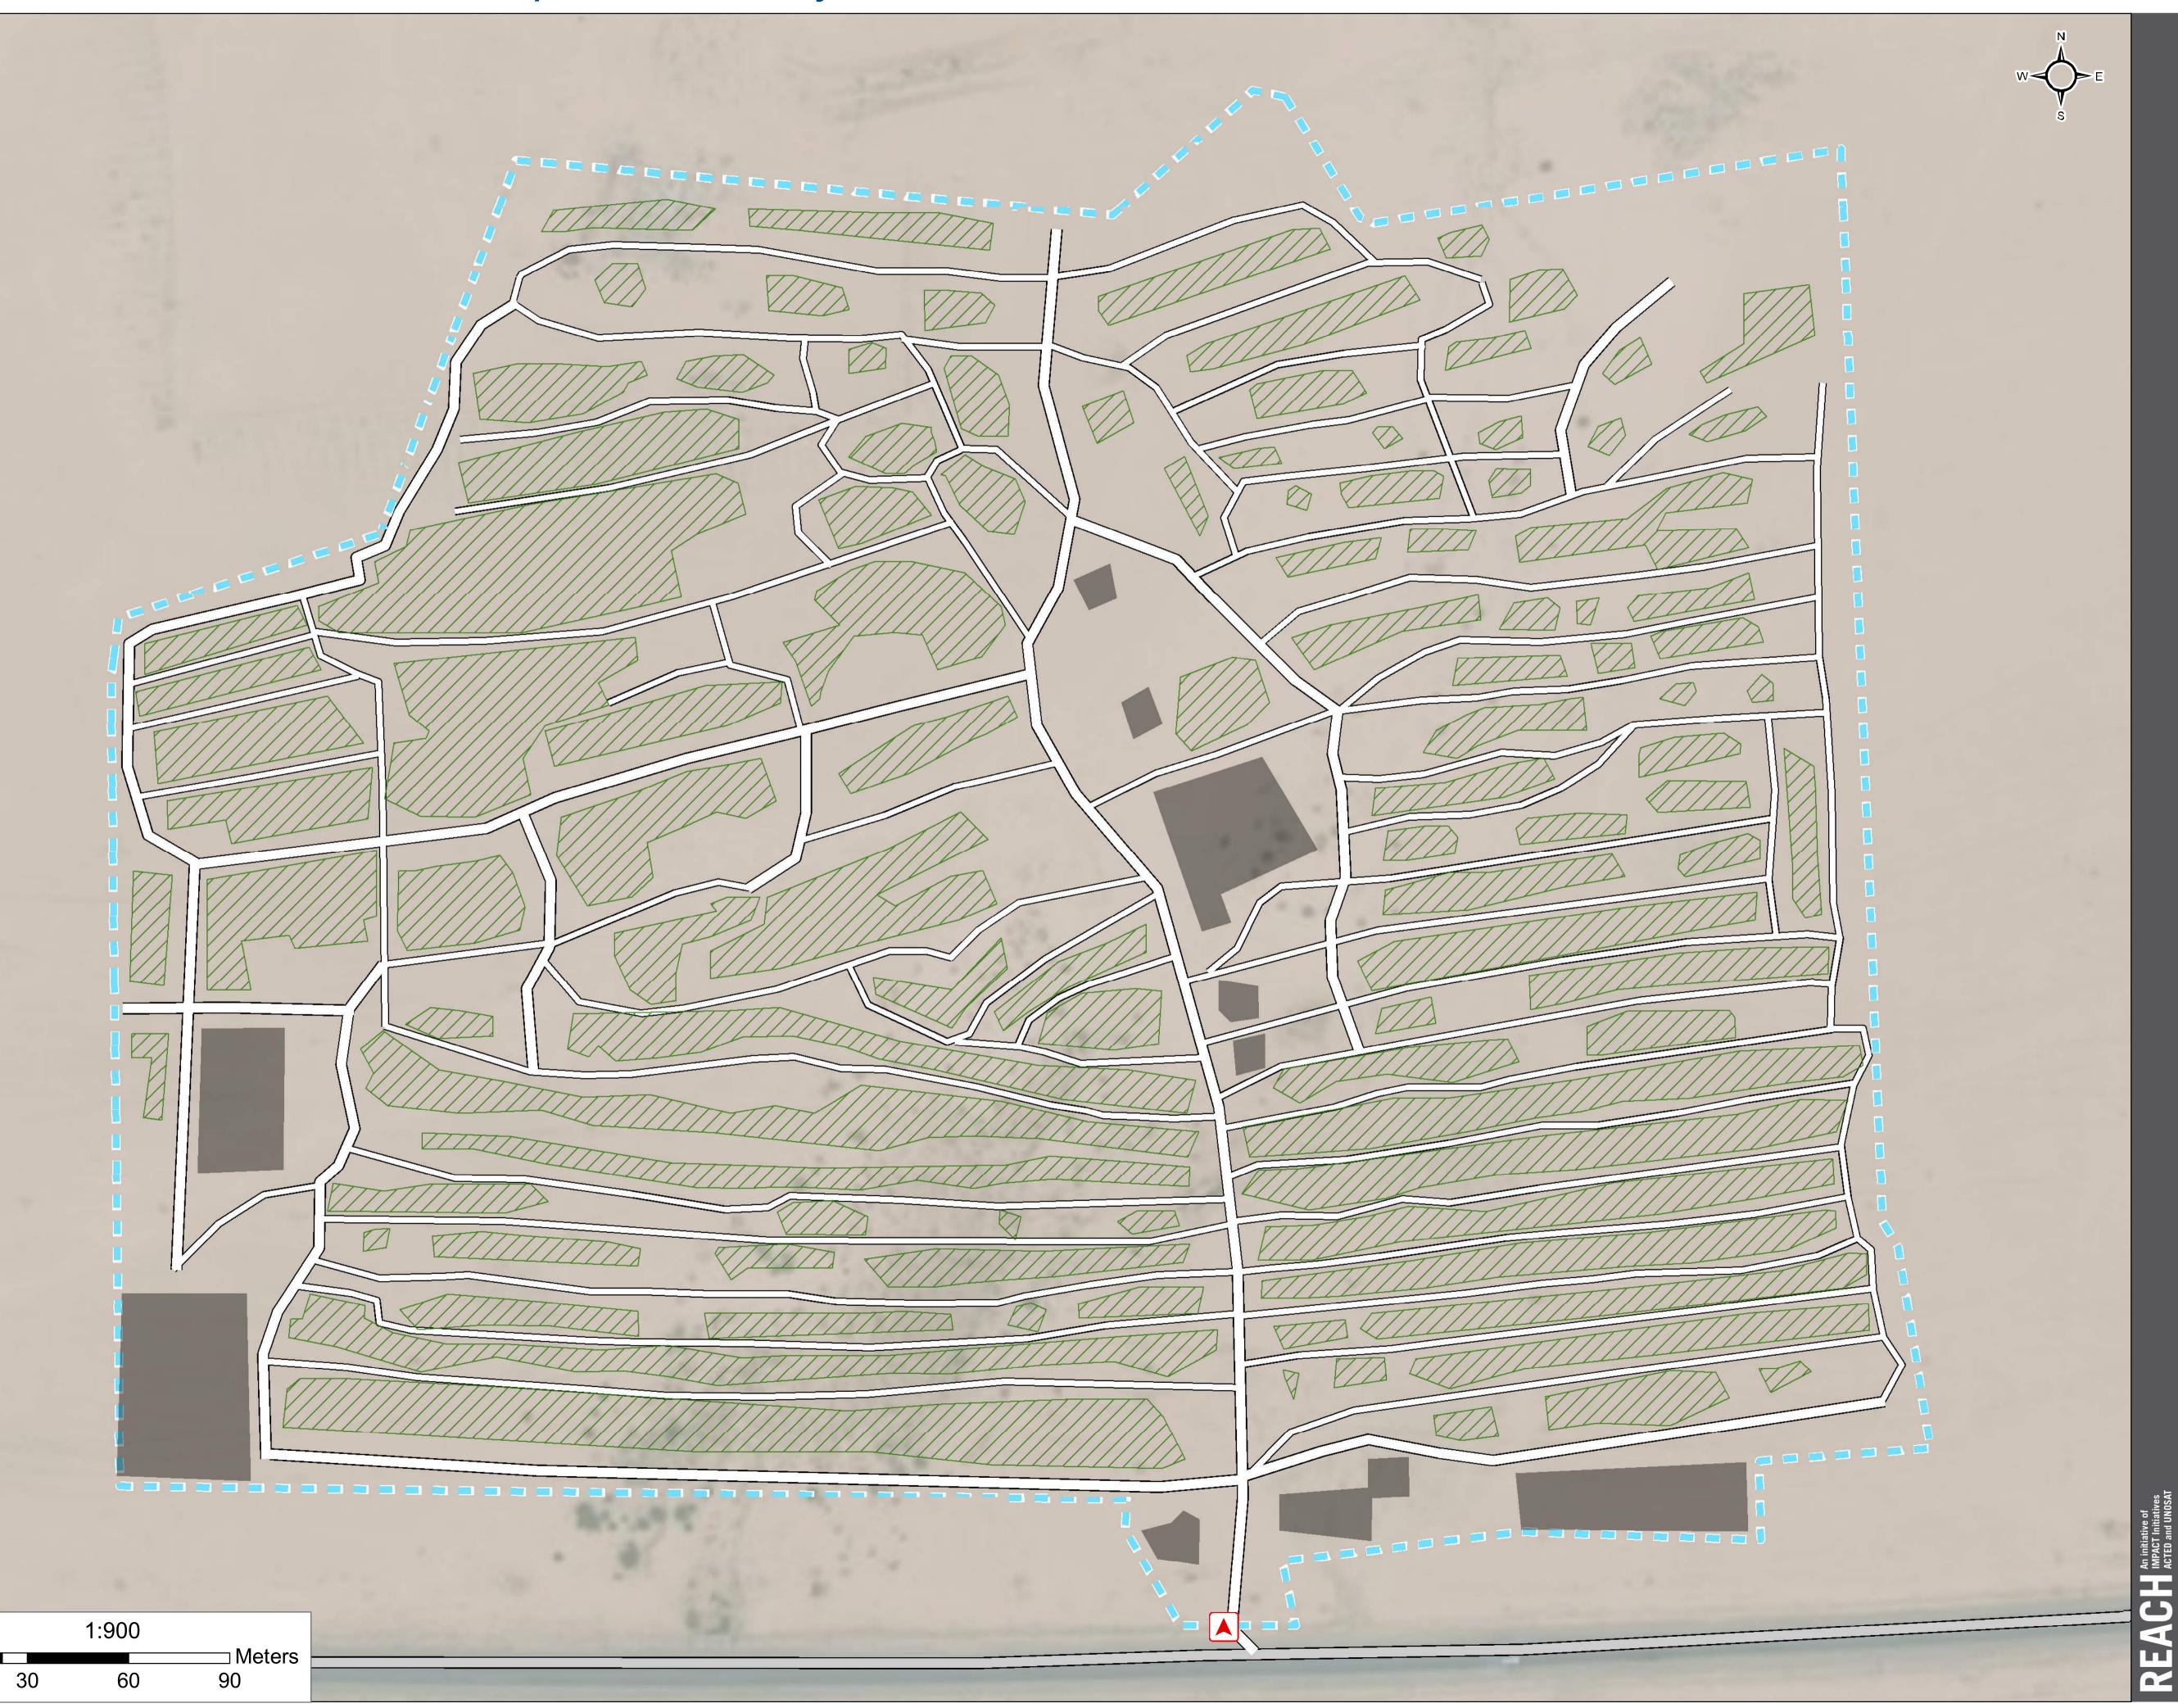

## Camp Infrastructure

## **IRAQ - Anbar Governorate - Kilo 18 Camp** *General Infrastructure - Updated 18 May 2017*

## For Humanitarian Purposes Only Production date: 11 June 2017