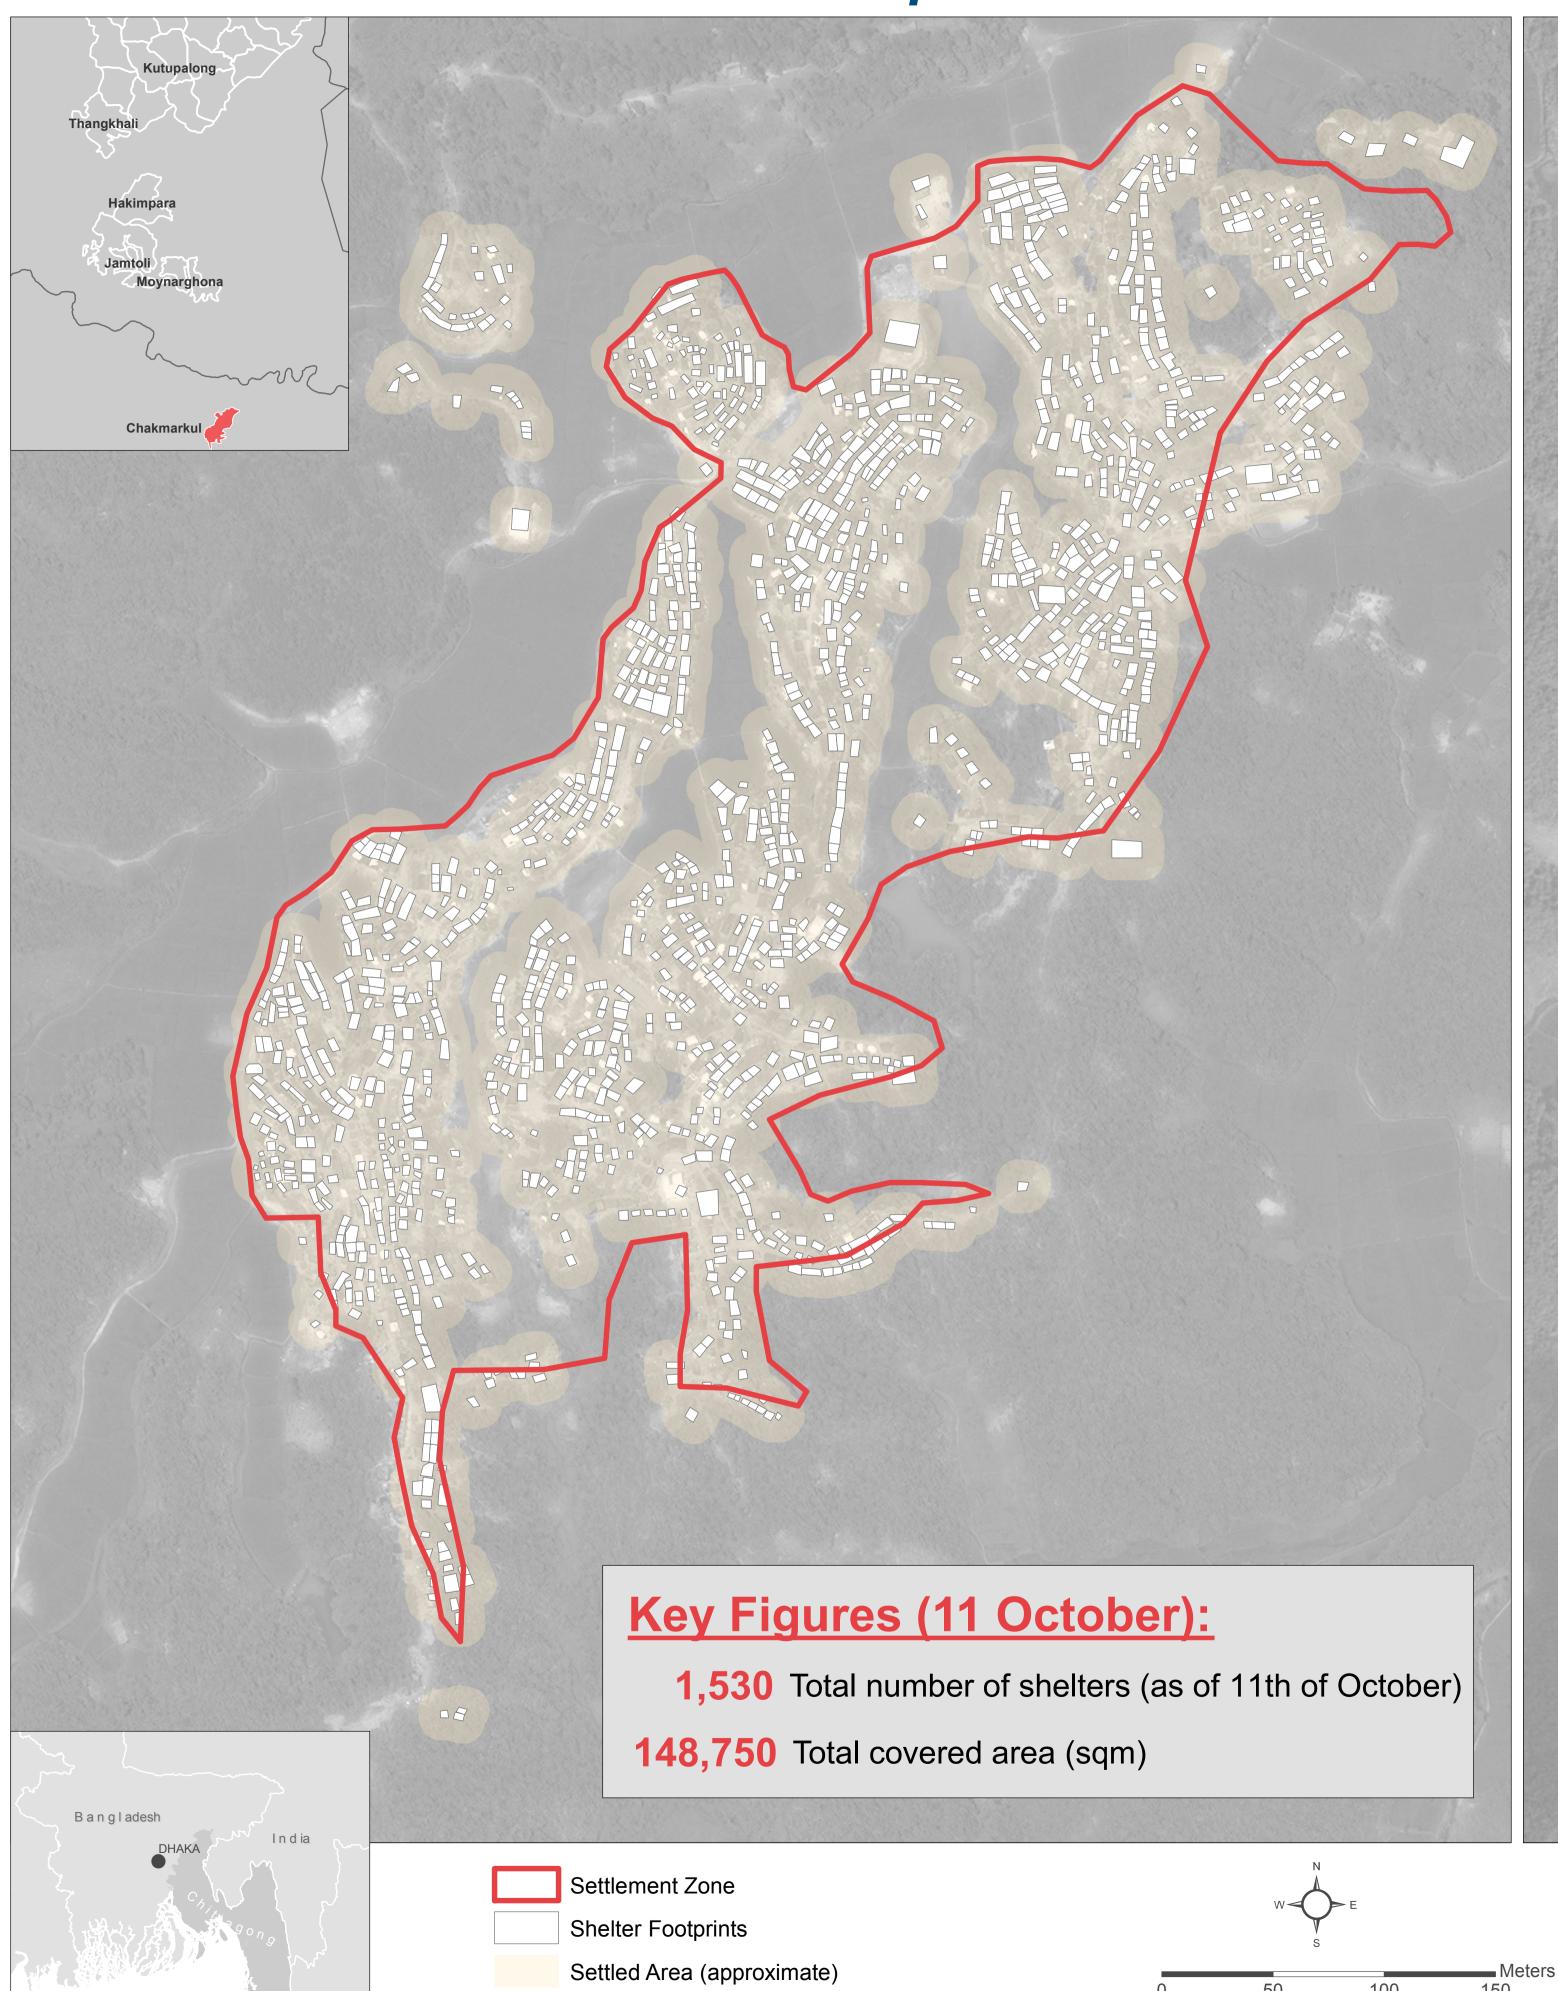

## BANGLADESH - Rohingya Refugee Crisis - Cox's Bazar District Chakmarkul Spontaneous Site - Shelter Analysis - 11 to 26 October 2017

---- Primary Footpaths

Data Sources:
Site Boundaries - ISCG
Shelter Footprints - REACH / UNOSAT
Satellite Imagery: WorldView-3 from 11 October 2017, DigitalGlobe, Source US Department of State, Humanitarian Information Unit, NextView License; Pléiades SPOT 6/7 from 26 October 2017 ©CNES 2017 Distribution Airbus DS