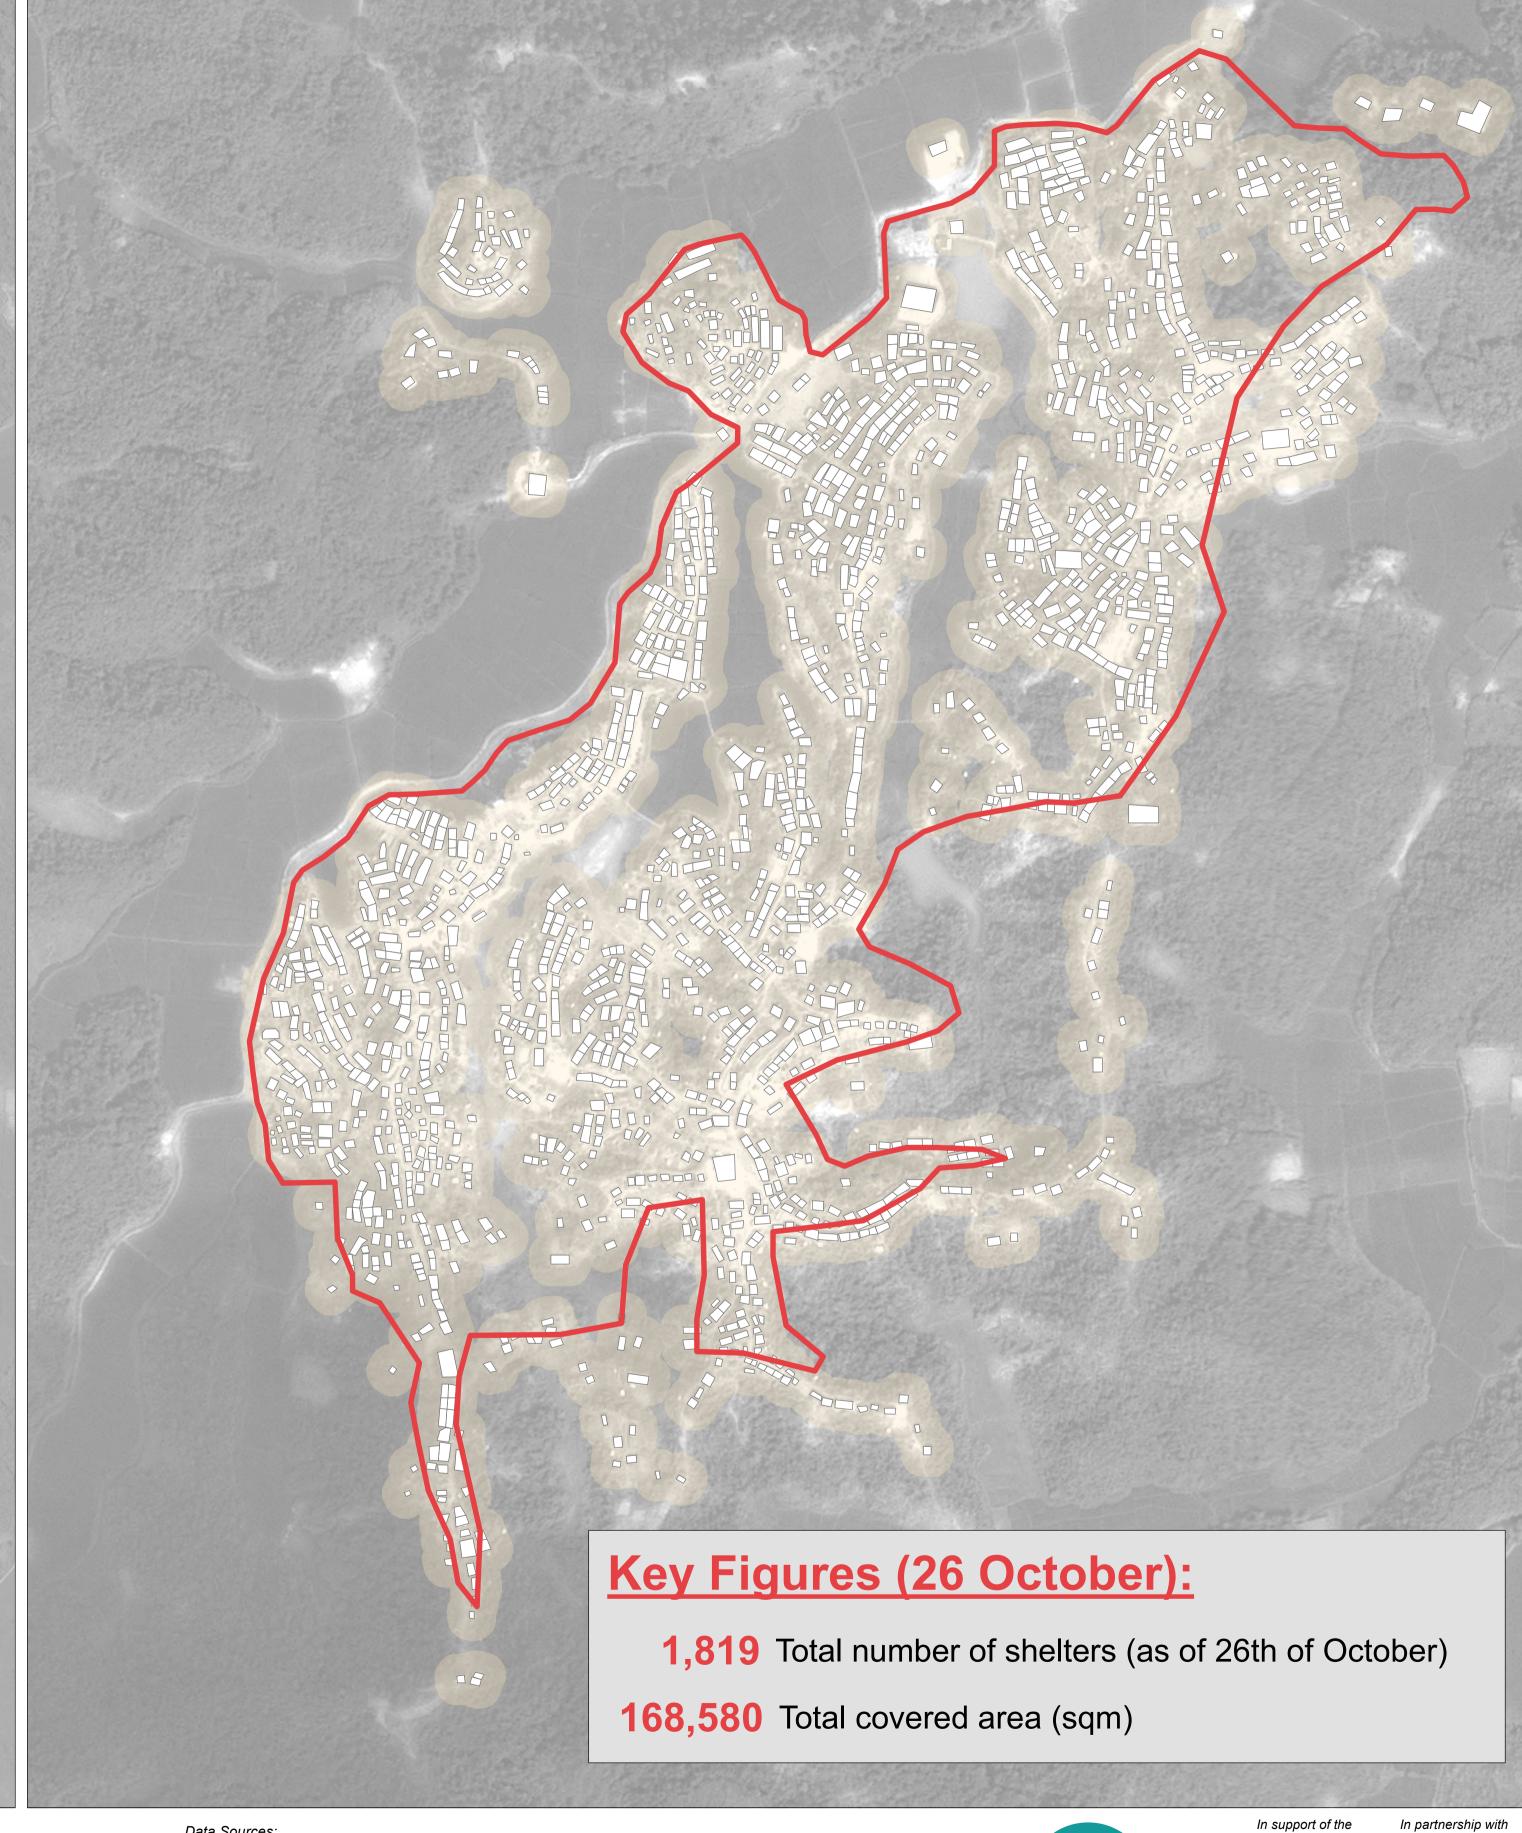

## BANGLADESH - Rohingya Refugee Crisis - Cox's Bazar District Chakmarkul Spontaneous Site - Shelter Analysis - 11 to 26 October 2017

---- Primary Footpaths

Data Sources:
Site Boundaries - ISCG
Shelter Footprints - REACH / UNOSAT
Satellite Imagery: WorldView-3 from 11 October 2017, DigitalGlobe, Source US Department of State, Humanitarian Information Unit, NextView License; Pléiades SPOT 6/7 from 26 October 2017 ©CNES 2017 Distribution Airbus DS