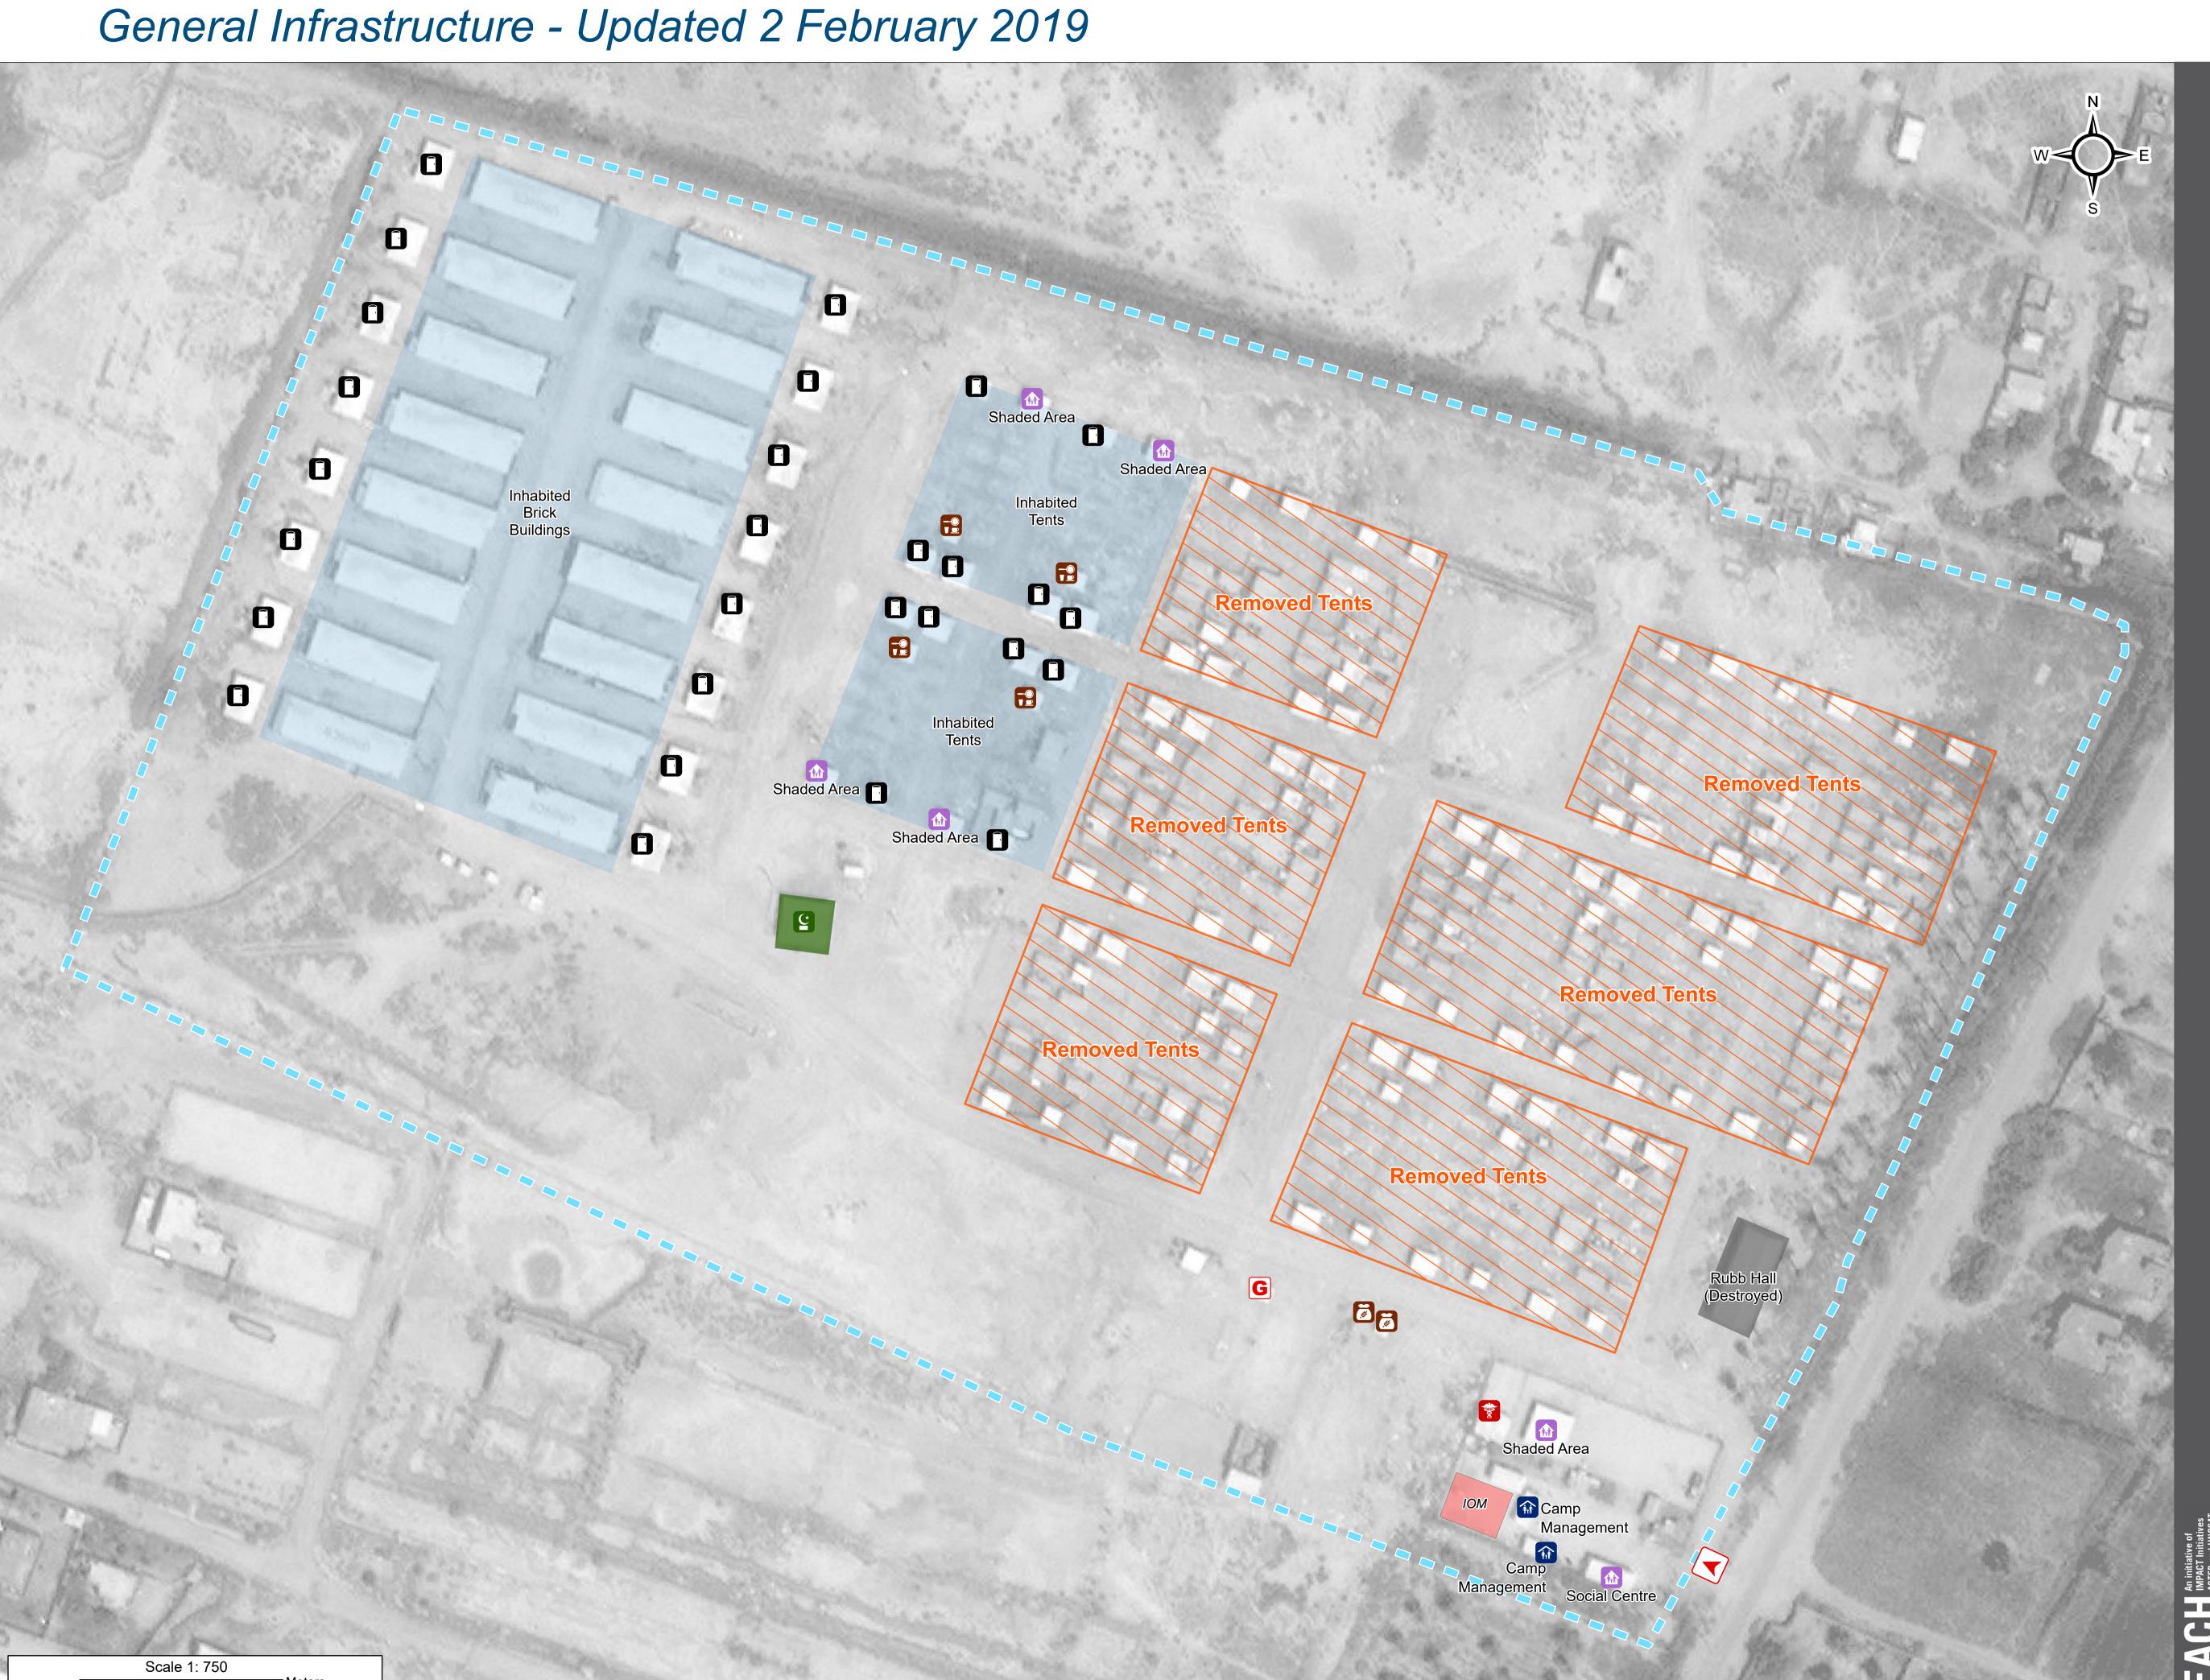

## IRAQ - Baghdad Governorate - Al-Ahal Shooting Camp

For Humanitarian Purposes Only **Production date: 11 February 2019** 

Camp Delineation Removed Tent

Block

Child Friendly Space

Mosque

**Camp Management** 

Community Area

atrine and Shower