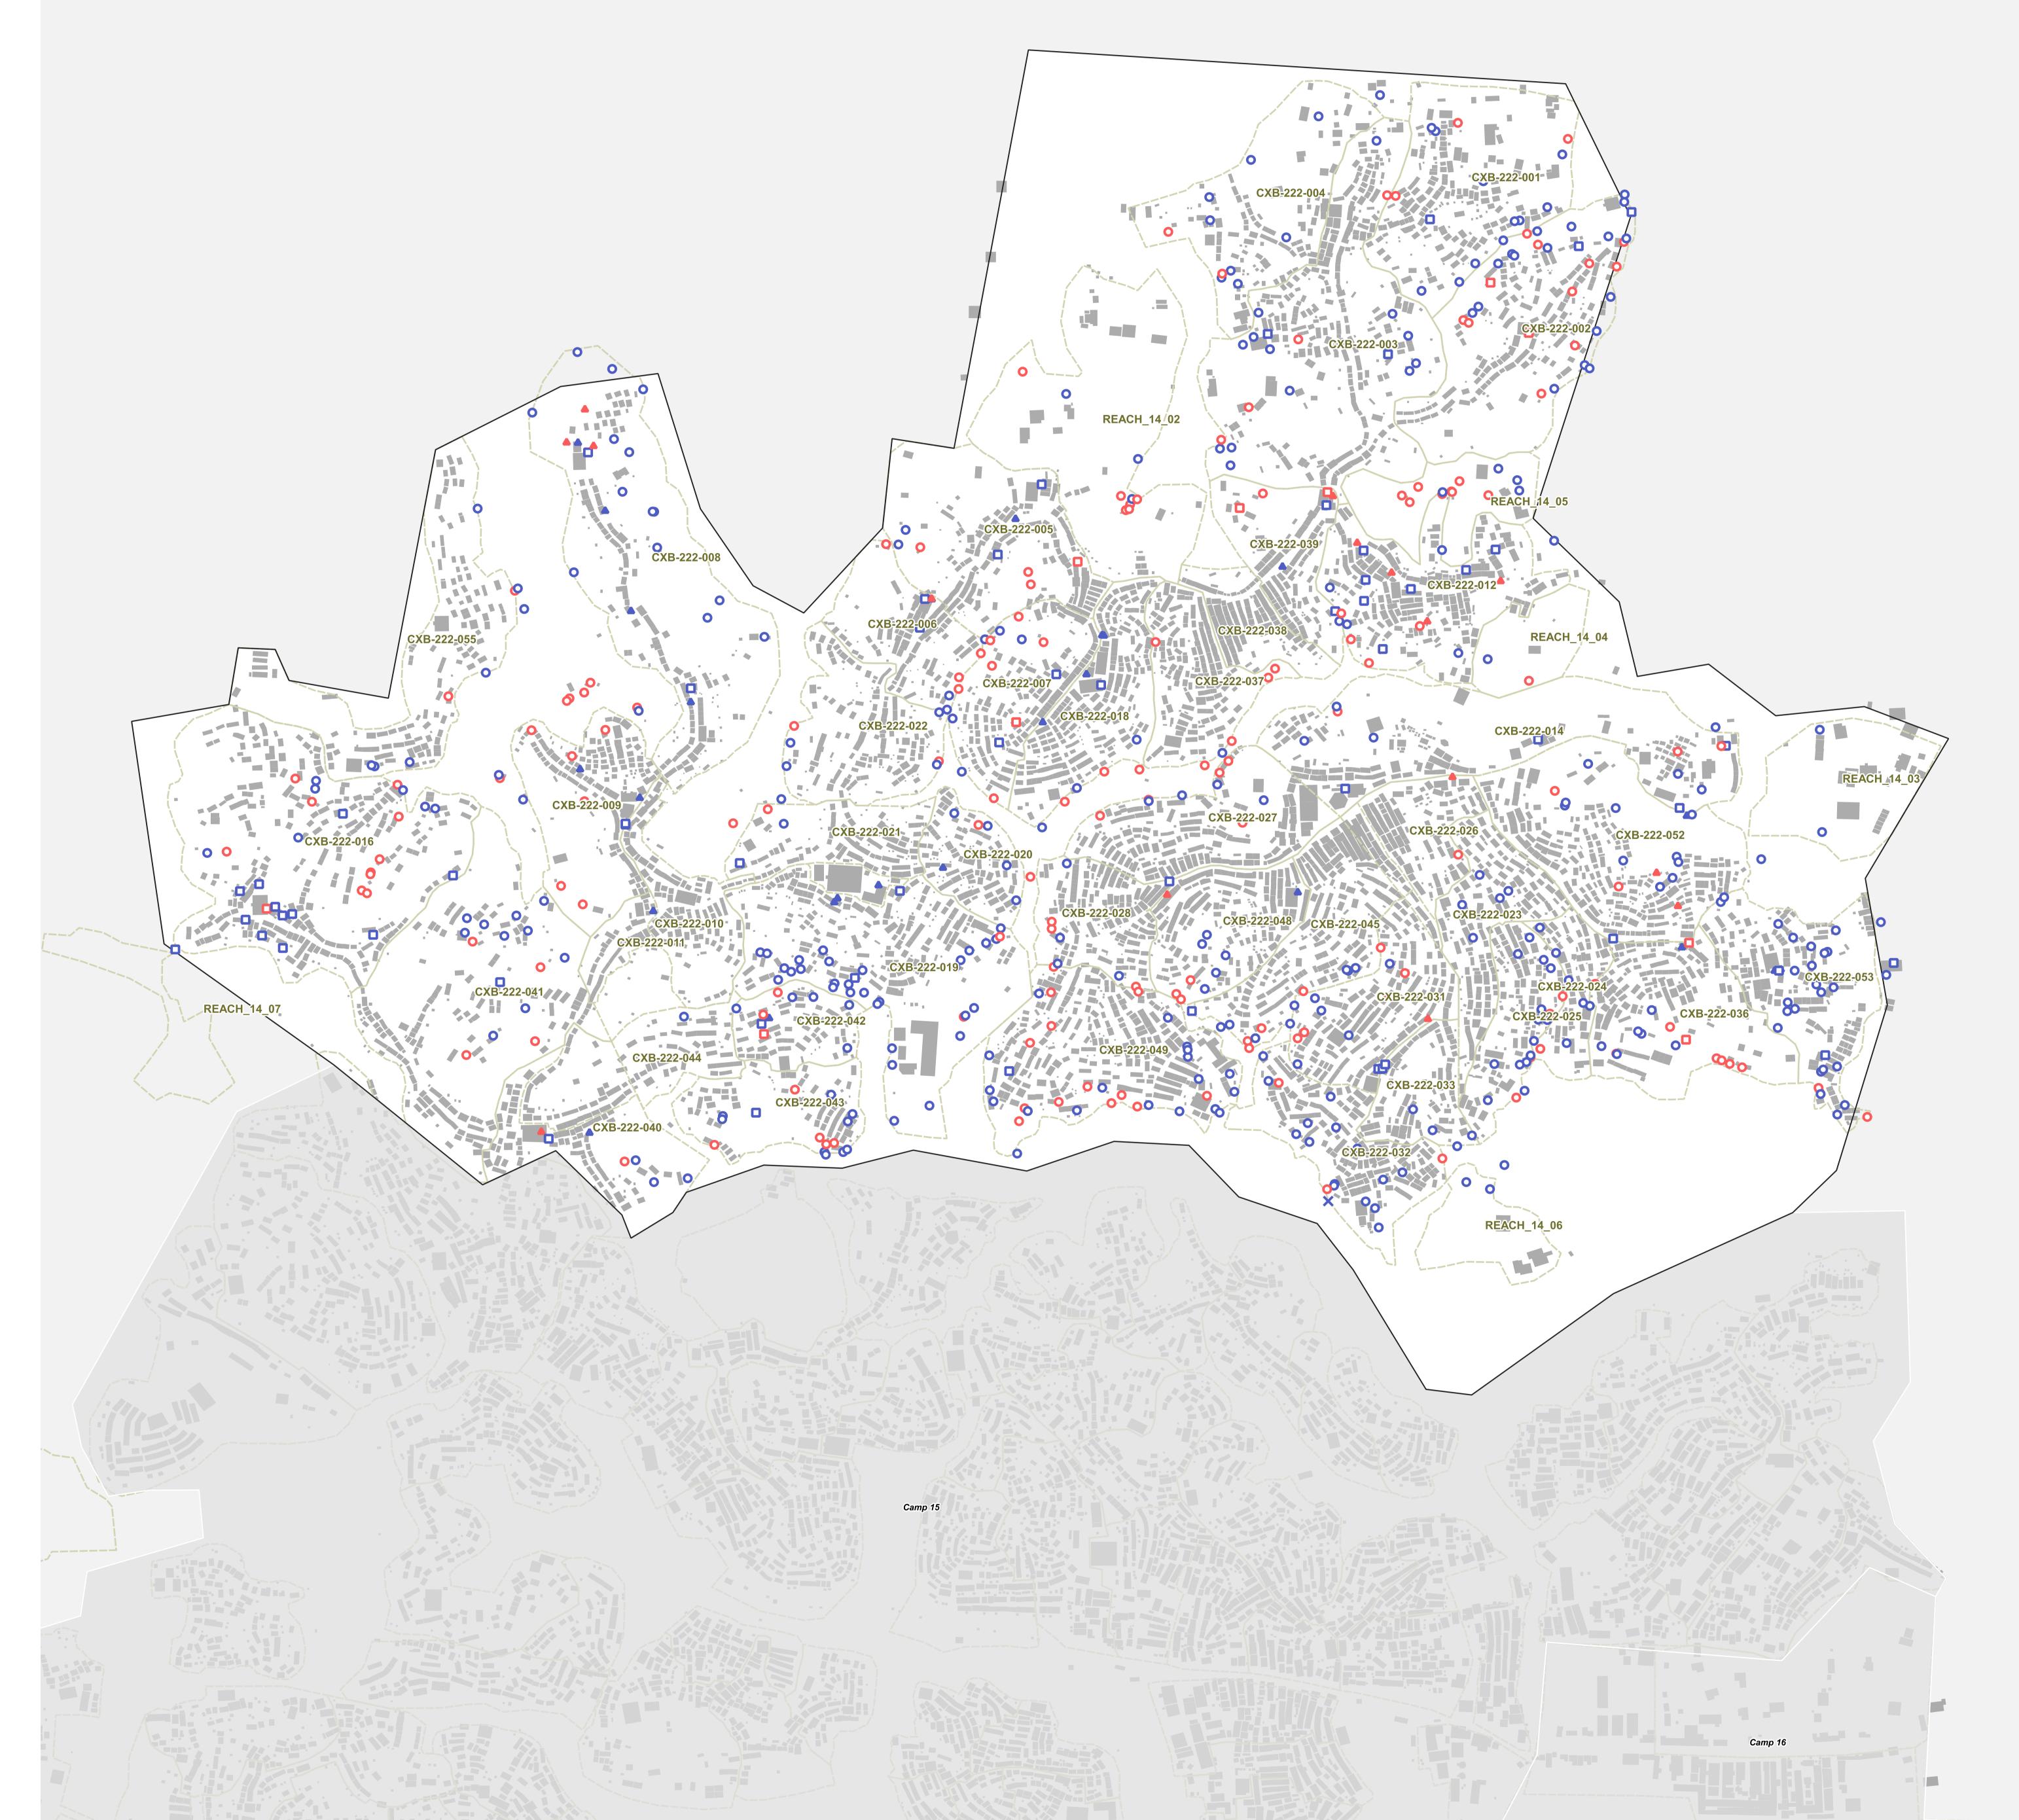

## ISCG INTER SECTOR COORDINATION GROUP BANGLADESH - Rohingya Refugee Crisis - Cox's Bazar District Camp 14 - Functioning and non functioning water structures - July 2018

Production date: 06 August 2018

## Functioning

- Tubewells
- Tapstand
- Water Tank
- × Unimproved Water Sources

- Tubewell
- Tapstand
- Water Tank
- Boundaries Camps Mahjee blocks Shelters

In support of the

Data Sources: Camp Infrastructure - REACH Shelter Footprints - OSM Camp / Majhee / Admin Boundaries - ISCG / IOM / OCHA