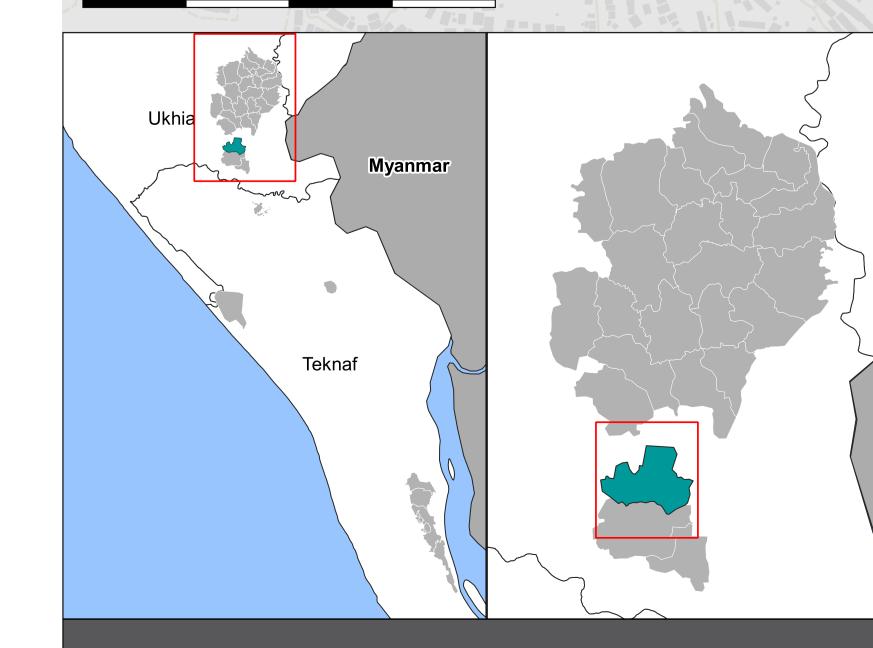

## ISCG INTER SECTOR COORDINATION GROUP BANGLADESH - Rohingya Refugee Crisis - Cox's Bazar District Camp 14 - Functioning and non functioning water structures - July 2018

Production date: 06 August 2018

## Functioning

- Tubewells
- Tapstand
- Water Tank
- × Unimproved Water Sources

- Tubewell
- Tapstand
- Water Tank
- Boundaries Camps Mahjee blocks Shelters

In support of the

Data Sources: Camp Infrastructure - REACH Shelter Footprints - OSM Camp / Majhee / Admin Boundaries - ISCG / IOM / OCHA