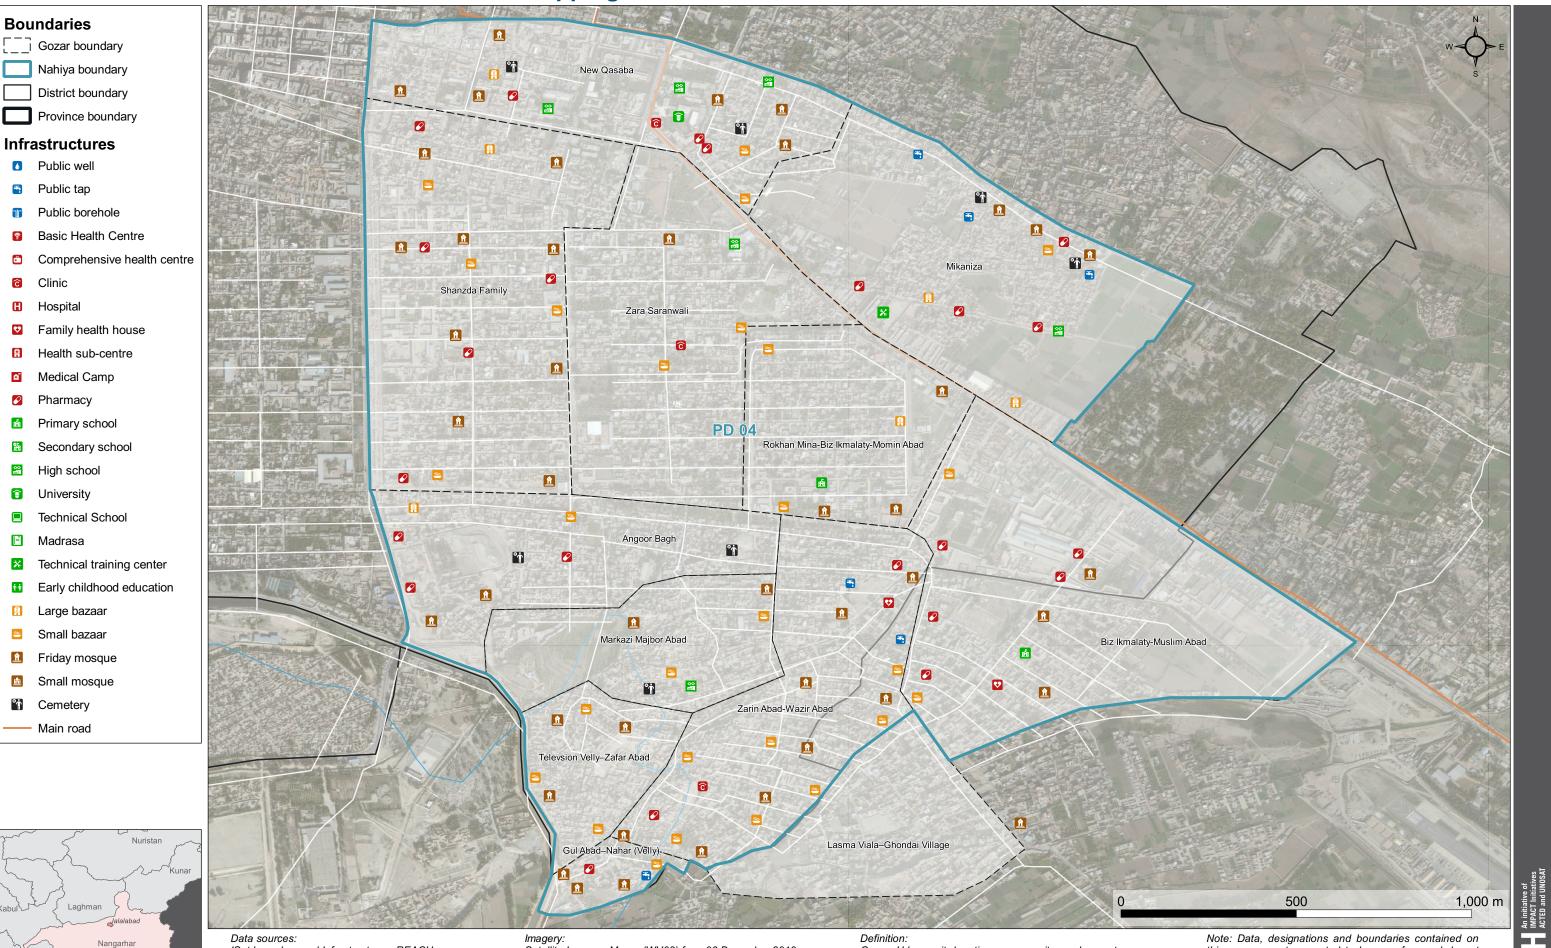

## **AFGHANISTAN - Nangarhar Province** Jalalabad District - PD 04 / ABR infrastructure mapping - December 2021

ISet boundary and Infrastructures: REACH Admin Boundaries and roads: AGCHO Coordinate System: GCS WGS 1984 Contact: reach.mapping@impact-initiatives.org

Paktya

Khost

Satellite Imagery: Maxar (WV03) from 06 December 2019 Copyright: ©2019 DigitalGlobe Source: ESRI File REACH\_AFG\_Map\_ABR\_infrastructure\_mapping\_Nang

arhar Jalalabad PD 04 17May2021 A3L

Gozar: Urban unit denoting a community, analogous to a neighbourhood

## For Humanitarian Purposes Only Production date : 17-May-2022

this map are not warranted to be error-free and do not imply acceptance by the REACH partners, associates, donors mentioned on this map.

EACH  $\mathbf{\alpha}$