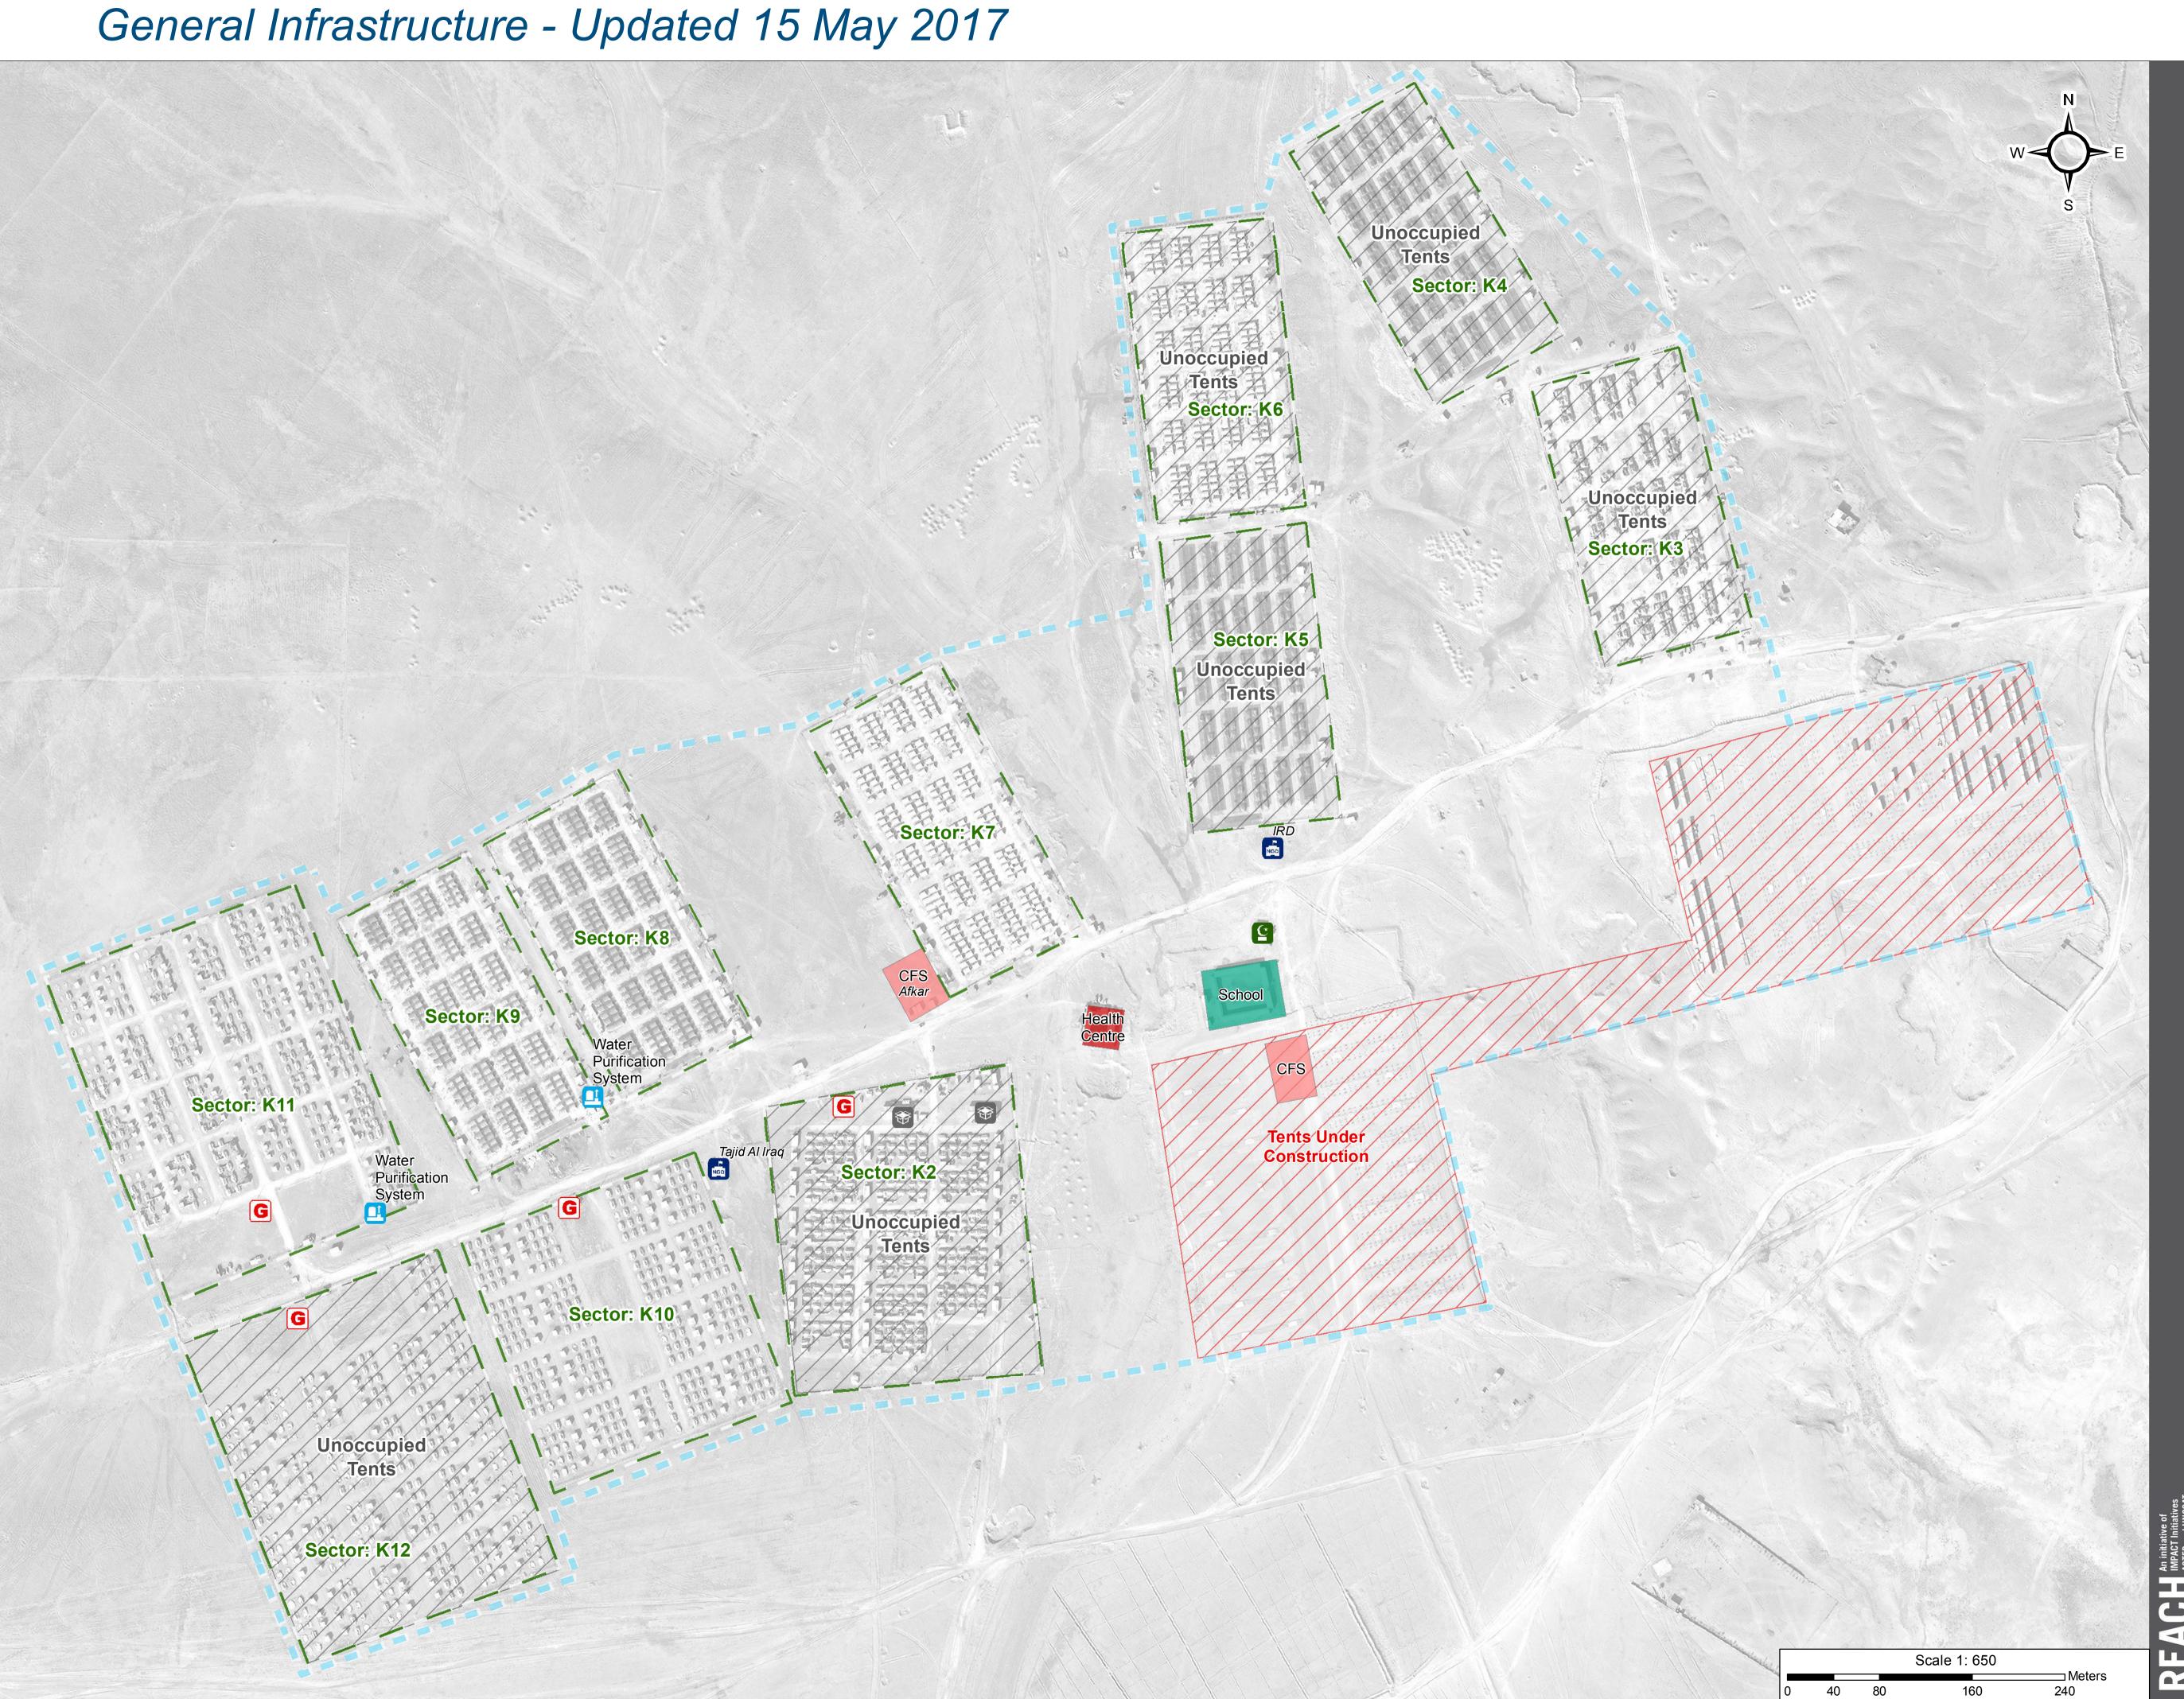

## IRAQ - Anbar Governorate - Al Khalidiya Central Camp

For Humanitarian Purposes Only Production date: 4 June 2017

Camp Infrastructure

Camp Delineation

Unoccupied Area

Under Construction

Health

Education

Child Friendly Space

Control

Oπic

**Mos** 

Rubh

**G** Generato

Water Purification

GPS Coordinates

of Camp Location: Longitude: 43° 31' 3.085" E (43.51752) Latitude: 33° 21' 1.665" N (33.35046)

Thematic Data: 15/5/2017 Administrative boundaries: GADM

Satellite Imagery: WorldView-3 from 1/1/2017 Copyright: DigitalGlobe, Inc Source: US Department of State, Humanitarian Information Unit, NextView License

Projection: WGS 1984 UTM Zone 38N Contact: iraq@reach-initiative.org File: IRQ\_Map\_IDP\_IRQ\_Map\_IDP\_Al-Khalidiya-Central-Camp\_4Jun2017

Note: Data, designations and boundaries contained on this map are not warranted to be error-free and do not imply acceptance by the REACH partners, associates or donors mentioned on this map.