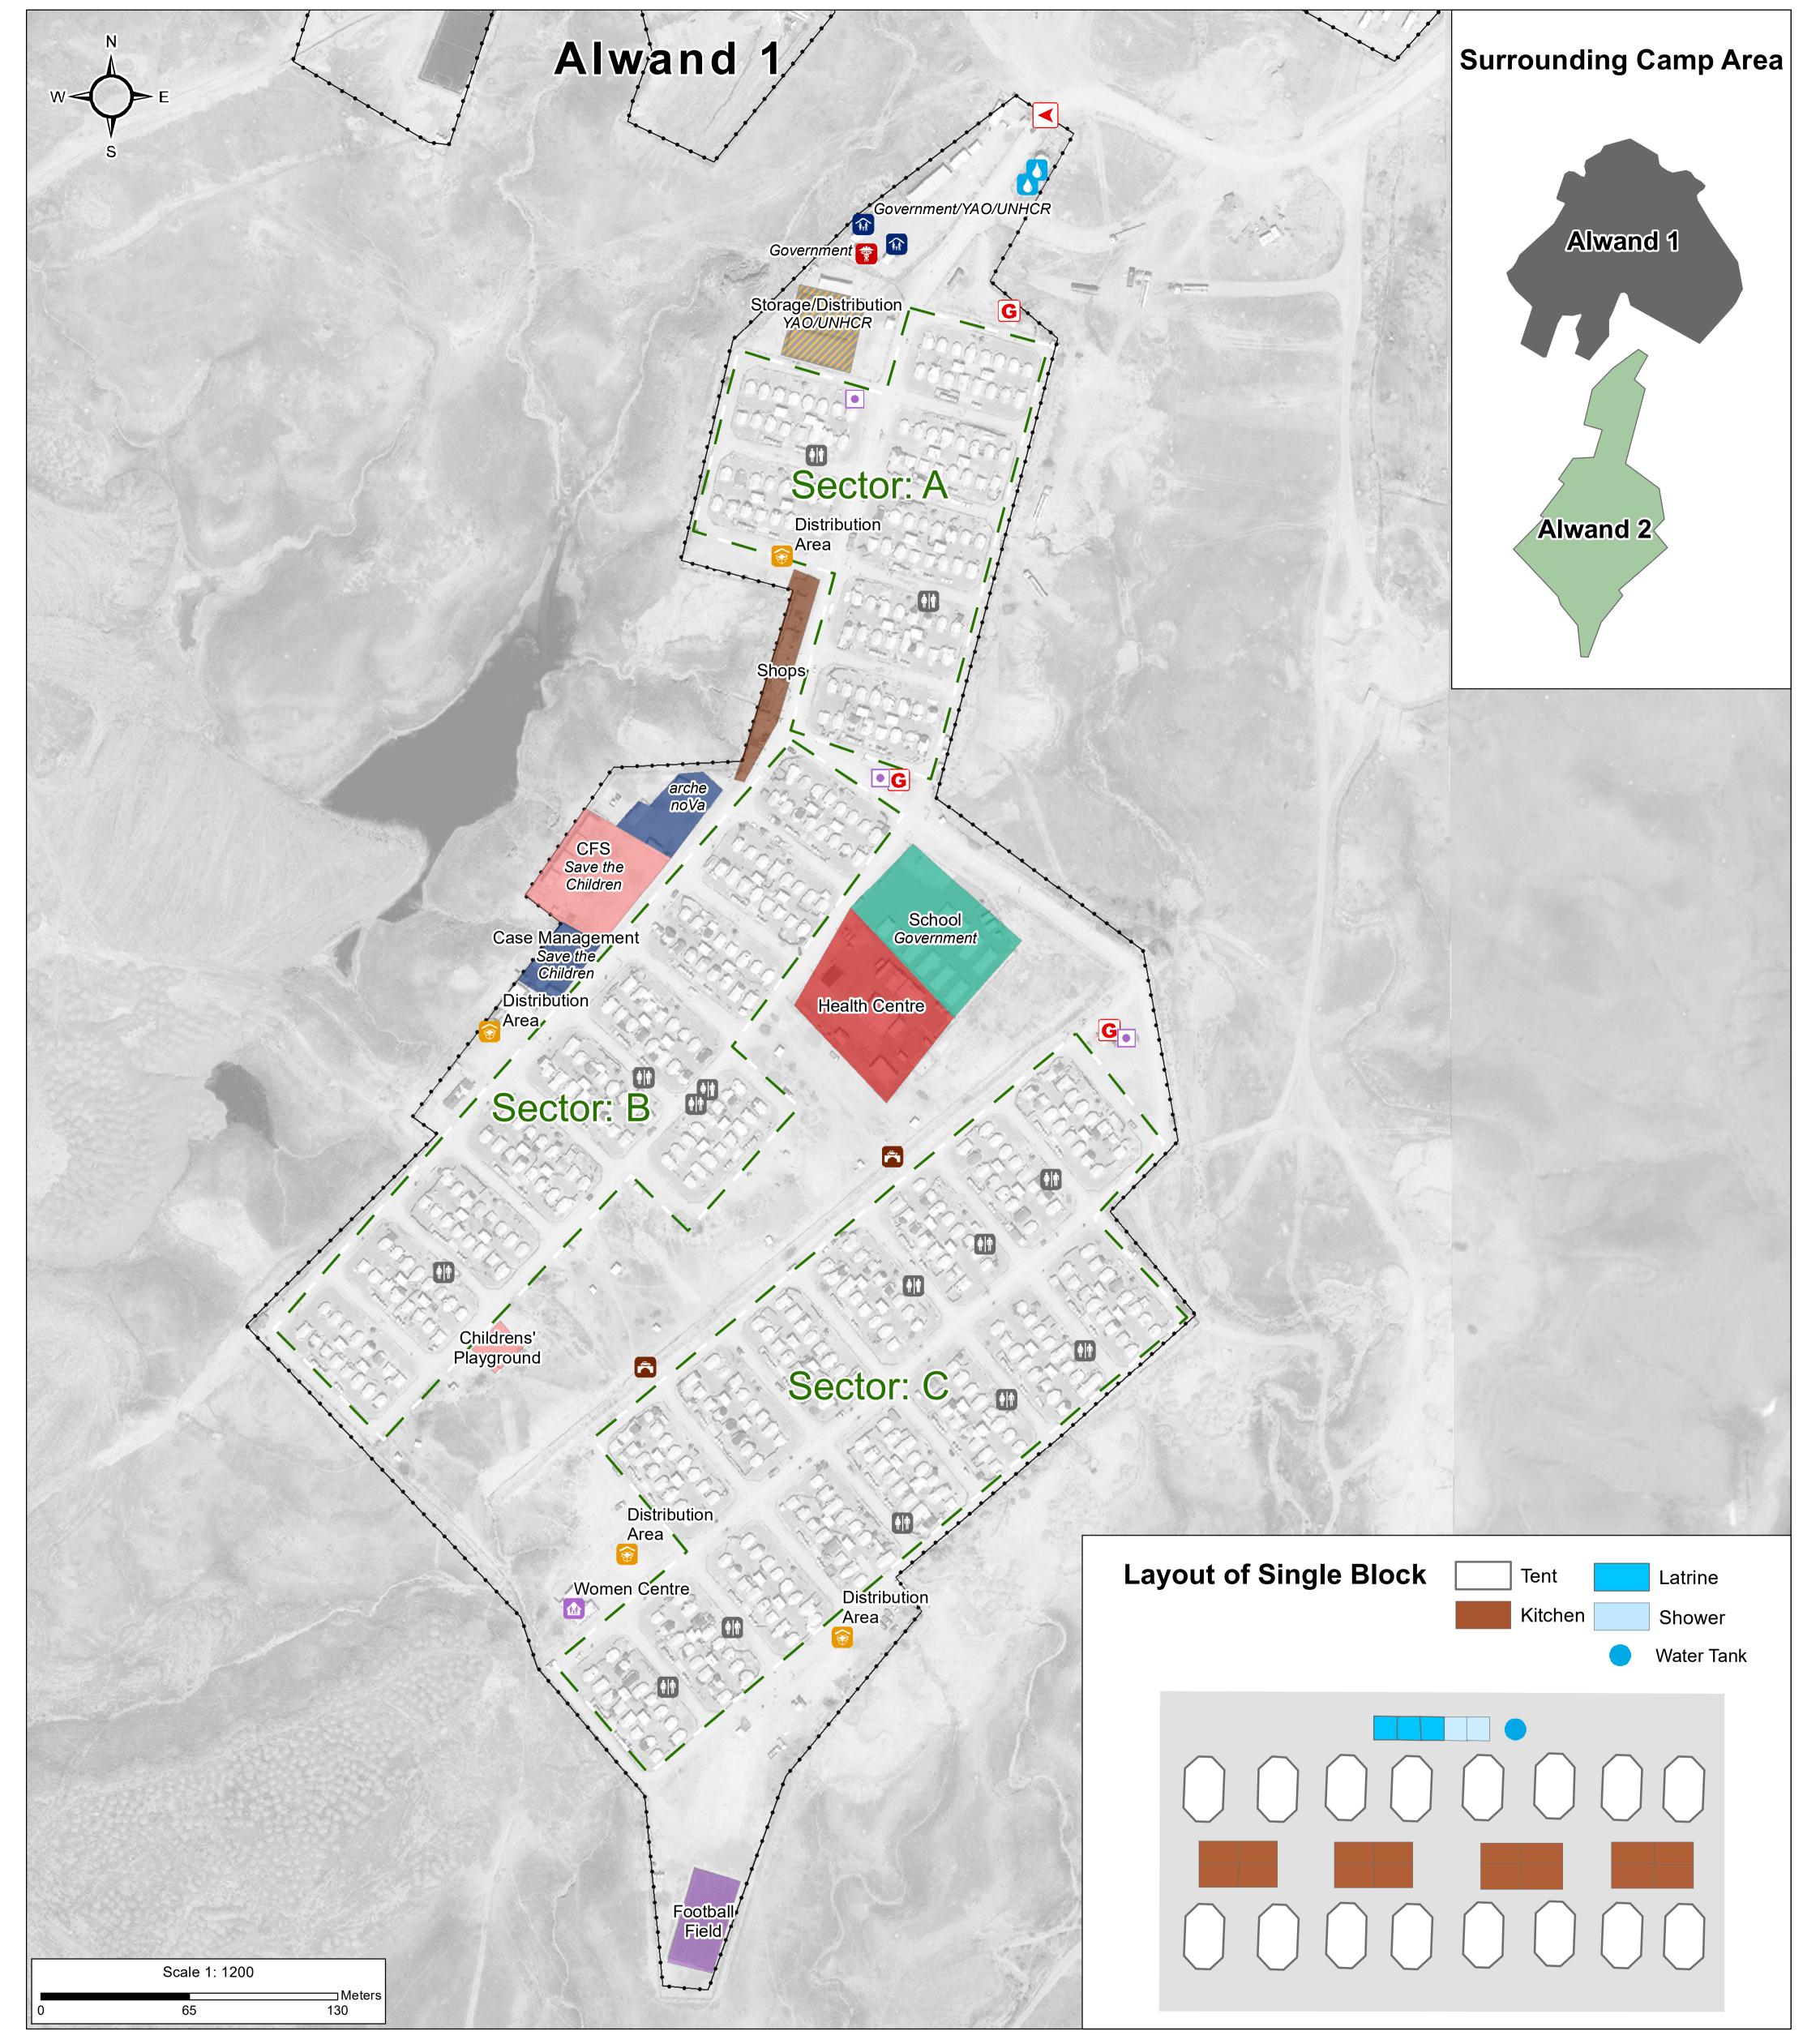

## IRAQ - Diyala Governorate - Alwand 2 Camp

General Infrastructure - 28 January 2018

For Humanitarian Purposes Only Production date : 11 February 2018

| ] | Camp | o Infrastructure     |      | Storage / Distribution | <b>+</b>  †                                      | Disabled Latrine                                  |  |
|---|------|----------------------|------|------------------------|--------------------------------------------------|---------------------------------------------------|--|
|   |      | Fence                |      | Entrance               |                                                  | Water Tank (2)                                    |  |
|   |      | Sector               |      | Health                 | G                                                | Generator                                         |  |
|   |      | Health               | **** |                        |                                                  |                                                   |  |
|   |      | Office               | TYR. | Camp Management        |                                                  | GPS Coordinates                                   |  |
|   |      | Education            | 8    | Distribution           | of Camp Location:<br>Longitude: 45° 27' 11.29" E |                                                   |  |
|   |      | Child Friendly Space |      | Commnunity Area        | Latitu                                           | (45.45314)<br>ude: 34° 19' 26.35" N<br>(34.32399) |  |
| 1 |      | Community Area       | ٠    | Complant Box           | (01102000)                                       |                                                   |  |
|   |      | Service              | ñ    | Bridge                 |                                                  |                                                   |  |

*Thematic Data: 28/1/2018 - REACH Administrative boundaries: GADM* 

Satellite Imagery: WorldView-3 from 27/05/2016 Copyright: DigitalGlobe, Inc Source: US Department of State, Humanitarian Information Unit, NextView License

Projection: WGS 1984 UTM Zone 38N Contact : iraq@reach-initiative.org File: IRQ\_Map\_IDP\_Alwand2\_11Feb2018

Note: Data, designations and boundaries contained on this map are not warranted to be error-free and do not imply acceptance by the REACH partners, associated, donors mentioned on this map.