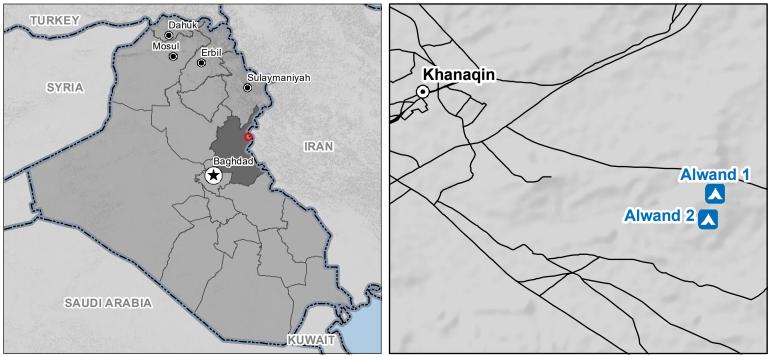

## IRAQ - Diyala Governorate - Alwand 2 Camp

General Infrastructure - 28 January 2018

For Humanitarian Purposes Only Production date : 11 February 2018

| ] | Camp | o Infrastructure     |      | Storage / Distribution | <b>+</b>  †                                      | Disabled Latrine                                  |  |
|---|------|----------------------|------|------------------------|--------------------------------------------------|---------------------------------------------------|--|
|   |      | Fence                |      | Entrance               |                                                  | Water Tank (2)                                    |  |
|   |      | Sector               |      | Health                 | G                                                | Generator                                         |  |
|   |      | Health               | **** |                        |                                                  |                                                   |  |
|   |      | Office               | TYR. | Camp Management        |                                                  | GPS Coordinates                                   |  |
|   |      | Education            | 8    | Distribution           | of Camp Location:<br>Longitude: 45° 27' 11.29" E |                                                   |  |
|   |      | Child Friendly Space |      | Commnunity Area        | Latitu                                           | (45.45314)<br>ude: 34° 19' 26.35" N<br>(34.32399) |  |
| 1 |      | Community Area       | ٠    | Complant Box           | (01102000)                                       |                                                   |  |
|   |      | Service              | ñ    | Bridge                 |                                                  |                                                   |  |