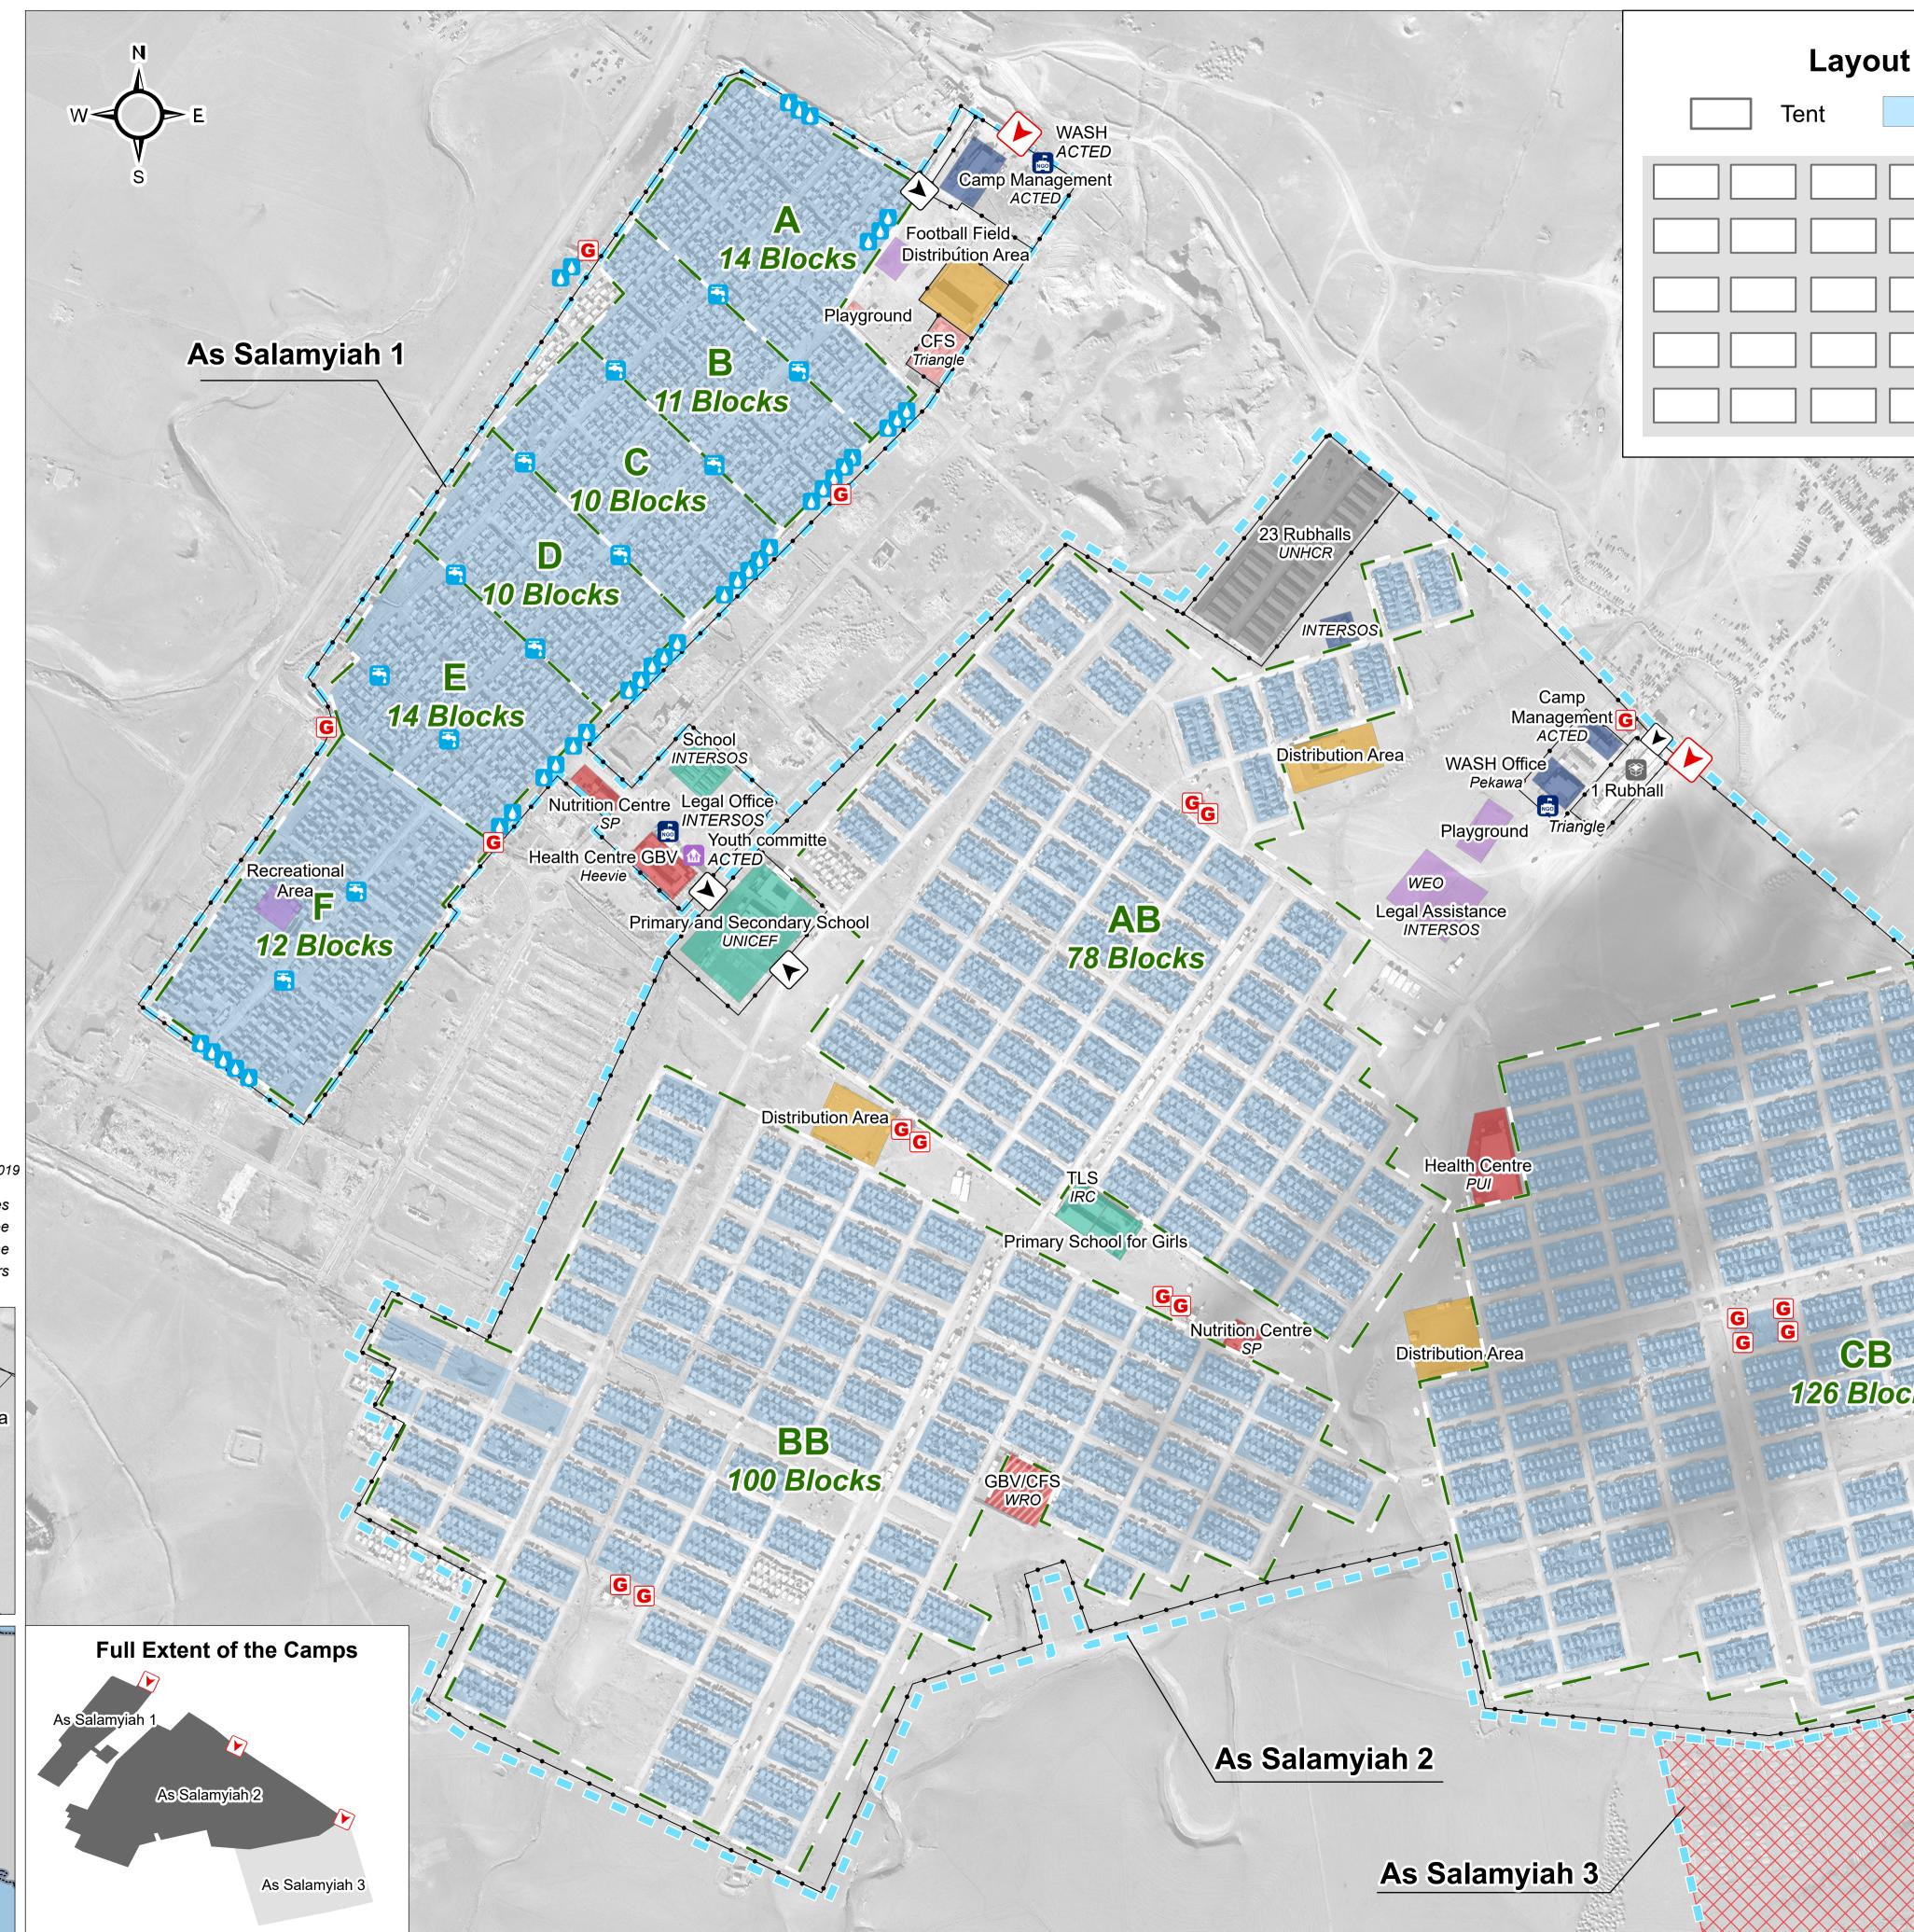

## IRAQ - As Salamyiah 1-2 Camp General Infrastructure - Updated 15 July 2019

## For Humanitarian Purposes Only Production date : 7 August 2019

|                | ks. As Salamyiah 1                                                                                                                                                            |                       |
|----------------|-------------------------------------------------------------------------------------------------------------------------------------------------------------------------------|-----------------------|
| Shower         | Latrine Kito                                                                                                                                                                  | hen                   |
|                |                                                                                                                                                                               |                       |
|                |                                                                                                                                                                               |                       |
|                |                                                                                                                                                                               |                       |
|                |                                                                                                                                                                               |                       |
|                |                                                                                                                                                                               |                       |
| ayout of       | Single Block. As Salam                                                                                                                                                        | yiah 2                |
| Tent<br>Latrin | e Shower<br>Water Tank                                                                                                                                                        |                       |
|                |                                                                                                                                                                               |                       |
| $\bigcirc$     | $\bigcirc \bigcirc $ |                       |
|                |                                                                                                                                                                               |                       |
|                | $\bigcirc \bigcirc $ |                       |
|                |                                                                                                                                                                               |                       |
|                |                                                                                                                                                                               |                       |
|                |                                                                                                                                                                               |                       |
|                |                                                                                                                                                                               |                       |
|                |                                                                                                                                                                               |                       |
|                |                                                                                                                                                                               |                       |
|                |                                                                                                                                                                               |                       |
| G              |                                                                                                                                                                               |                       |
| G              | ALLAN ASTRON OF THE WARDER                                                                                                                                                    |                       |
|                | And Runs with the second store                                                                                                                                                |                       |
|                |                                                                                                                                                                               |                       |
| and shines     | The states                                                                                                                                                                    |                       |
|                |                                                                                                                                                                               |                       |
|                | Closed                                                                                                                                                                        |                       |
|                | Camp                                                                                                                                                                          |                       |
|                | Scale on A1:1:3,2                                                                                                                                                             | 00<br>⊐ Meters<br>200 |
|                |                                                                                                                                                                               |                       |