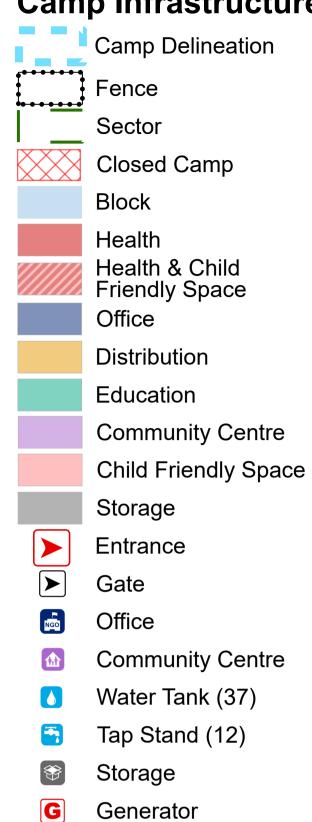

## **Camp Infrastructure**

**GPS** Coordinates of Camp Location: Longitude: 43° 20' 5.837" E (43.334955) Latitude: 36° 9' 13.067" N (36.15363)

Thematic Data: 15/07/2019- REACH Administrative boundaries: GADM, OCHA Satellite Imagery: WorldView-1 from 11/12/2018